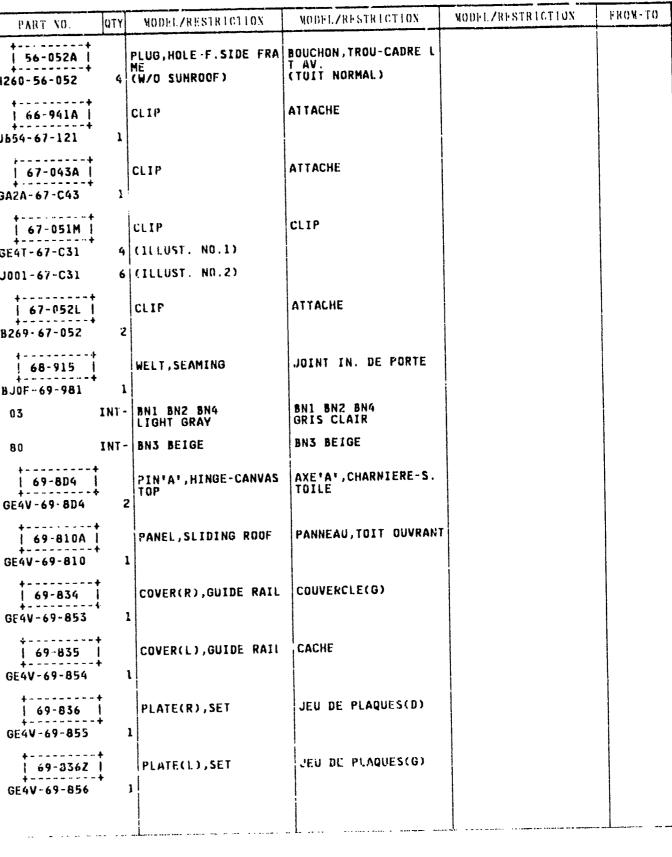

-50-897                | +<br> <br>+      | SPACER                                   | RONDELLE                                 |                   |         |
| 63-931<br>-63-930B               | +                | GLASS, BACK WINDOW                       | GLACE DE LUNETTE AR                      |                   |         |
| 63-941<br>-50-G10[               | +<br> <br> +<br> | GLASS(R),SIDE WIND(<br>GREEN             | DW GLACE DE COTE (D)<br>Green            |                   |         |
| 63-941Z<br>R-50-G201             | - +              | GLASS(L),SIDE-WIND                       | DW GLACE LATERALE(G),F<br>Netre<br>Green | E                 |         |

### CAT. AUBA09-02

6300B -1

2001-07

4-K 7

(2B07720)



# 6300B -2 \* WINDOW GLASSES (5-DOOR)





6330A -1

SUNROOF





## AUBA09

CAT. AUBA09-02

4 - M



AUBA09

CAT. AUBA09-02



6330A -3 \* SUNROOF (4-DOOR)

**4-C** 8



| PART NO.                        | Y10              | MODEL/RESTRICTION