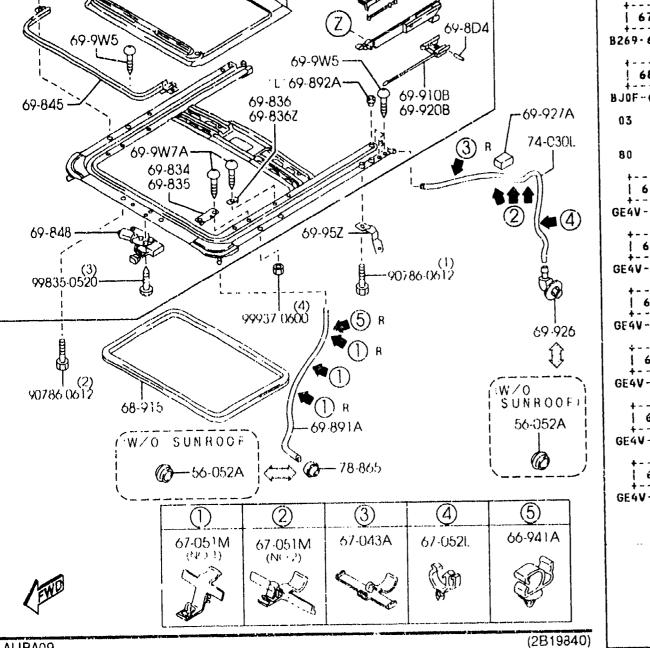

r>-50-897                | +<br> <br>+      | SPACER                                   | RONDELLE                                 |                   |         |
| 63-931<br>-63-930B               | +                | GLASS, BACK WINDOW                       | GLACE DE LUNETTE AR                      |                   |         |
| 63-941<br>-50-G10[               | +<br> <br> +<br> | GLASS(R),SIDE WIND(<br>GREEN             | DW GLACE DE COTE (D)<br>Green            |                   |         |
| 63-941Z<br>R-50-G201             | - +              | GLASS(L),SIDE-WIND                       | DW GLACE LATERALE(G),F<br>Netre<br>Green | E                 |         |

### CAT. AUBA09-02

6300B -1

2001-07

4-K 7

(2B07720)



# 6300B -2 \* WINDOW GLASSES (5-DOOR)





6330A -1

SUNROOF





## AUBA09

CAT. AUBA09-02

4 - M



AUBA09

CAT. AUBA09-02



6330A -3 \* SUNROOF (4-DOOR)

**4-C** 8



| PART NO.                        | Y10              | MODEL/RESTRICTION