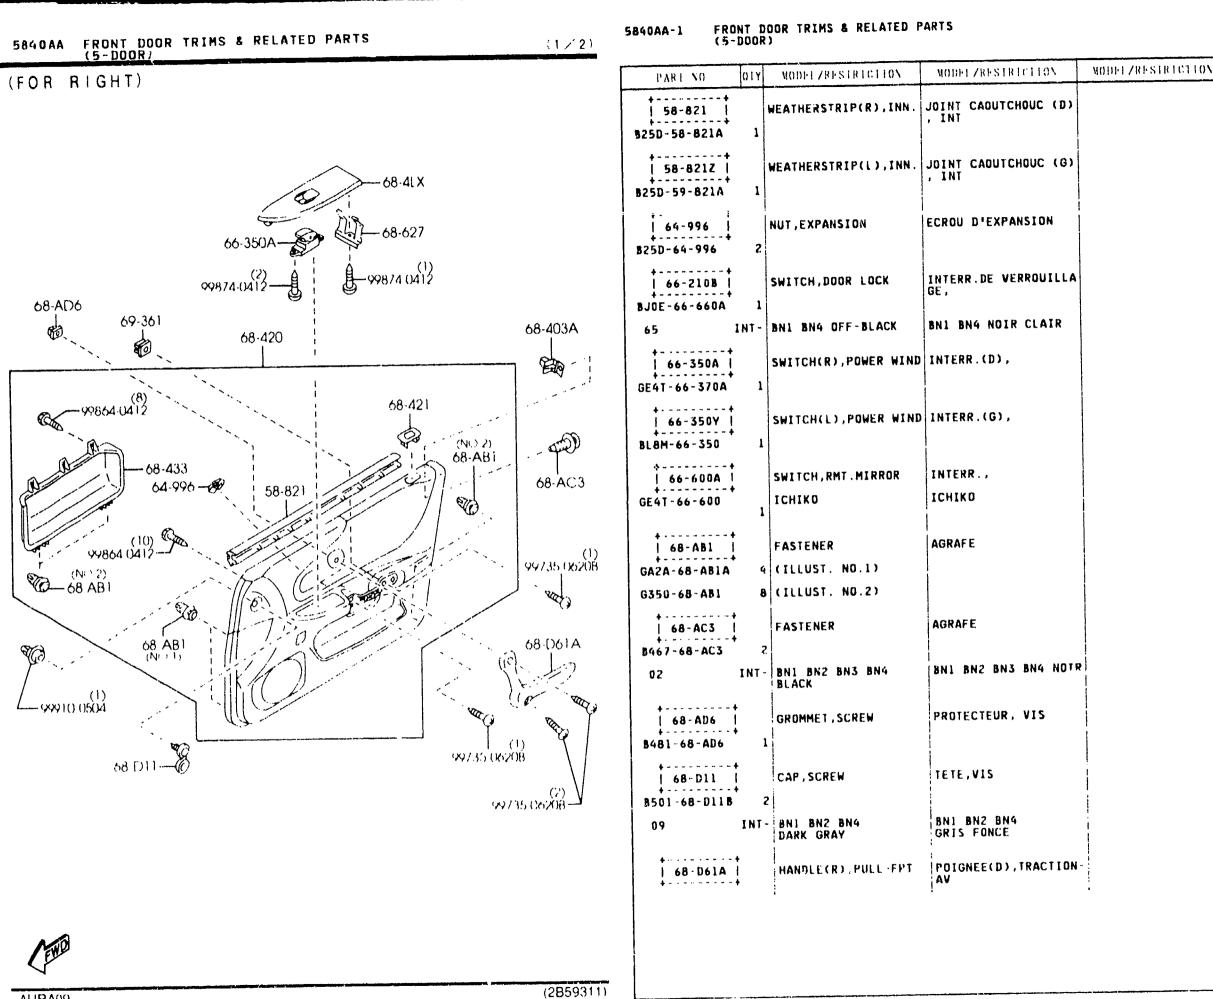

TRIMS & RELATED PARTS (4-DOOR)

Ιοτγ

PART NO.

MODEL/RESTRICTION

-0B16

0816-

FROM-TO

1201-1601

1601-

1601-

1601~

1601-

1601-

1601-

MODEL/RESTRICTION

MODEL/RESTRICTION





| 5840AA | FRONT DOOR<br>(5-DOOR) | TRIMS 8 | RELATED | PARTS |
|--------|------------------------|---------|---------|-------|
|        |                        |         |         |       |

(FOR LEFT)

(2/2)

(FOR RIGHI)



68-4LY 68-627 99874-0412 66-600A 66-350Y (3) •99874•()412 99874-0412 68-403A 69-361 68-420Z · 669 (8) 99864-0412 68-421 an 23 Q Go. (NC) 2) 68-AB1 68-433Z ICIN 58-821Z 68-AC3 ₿₽, . P 64-996 TAN) (10) 99864-0412 100 68-AB1-57 OP ſg 66-210B . A (†) 99735-06208 De Ø Ũ 68-AB1 (NO 1) (1) 99910-0504-(1) 99735-08208--8 68-D8 -68-D11 (1) 99735-0620B--69



(2B59311)

AUBA09

(1/2)

AUBA09





CAT AUBA09-02

FROM-10

AUBA09





### 5840AA-2 FRONT DOOR TRIMS & RELATED PARTS (5-DOOR)

MODEL ZRESTRICTION FROM TO (FOR LEFT) MODEL/RESTRICTION MODELZRESTRICTION **WIY** PART NO CONT'D BJ0E-68-D61B 1 BN1 BN2 BN4 Noir Clair BN1 BN2 BN4 INT-65 OFF-BLACK 68-4LY POIGNEE(G), TRACTION-HANDLE(L),PULL-FRT 68-081 AV 68-62 BJOE-68-D81B 1 BN1 BN2 BN4 Noir Clair INT-BN1 BN2 BN4 65 99874 0412 OFF - BLACK 66-600A - - - - - - - -66-350Y PANNEAU A INTERR.(D) PANEL(R), SWITCH 68-4LX (3) 99874-0412 BJ2A-68-4L1D 99874 (14)2 BN4 ARGENT METALLIQUE BN4 SILVER METALLIC INT-20 68-403A PANNEAU A INTERRUPTE PANEL(L), SWITCH 1 68-4LY | 69-361 URS 68-420Z BJ2B-68-4L6D 1 **B** INT- BNG SILVER METALLIC BN4 ARGENT METALLIQUE 20 68-421 . . . . . . . . . . . 99864 (1412 SUPPORT, ASSIETTE-POR TE AV BRACKET, TRIM | 68