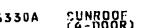

| RONDELLE                                 |                   |         |
| 63-931<br>-63-930B               | +                | GLASS, BACK WINDOW                       | GLACE DE LUNETTE AR                      |                   |         |
| 63-941<br>-50-G10[               | +<br> <br> +<br> | GLASS(R),SIDE WIND(<br>GREEN             | DW GLACE DE COTE (D)<br>Green            |                   |         |
| 63-941Z<br>R-50-G201             | - +              | GLASS(L),SIDE-WIND                       | DW GLACE LATERALE(G),F<br>Netre<br>Green | E                 |         |

### CAT. AUBA09-02

6300B -1

2001-07

4-K 7

(2B07720)



# 6300B -2 \* WINDOW GLASSES (5-DOOR)





6330A -1

SUNROOF





## AUBA09

CAT. AUBA09-02

4 - M



AUBA09

CAT. AUBA09-02



6330A -3 \* SUNROOF (4-DOOR)

**4-C** 8



| PART NO.                        | Y10              | MODEL/RESTRICTION