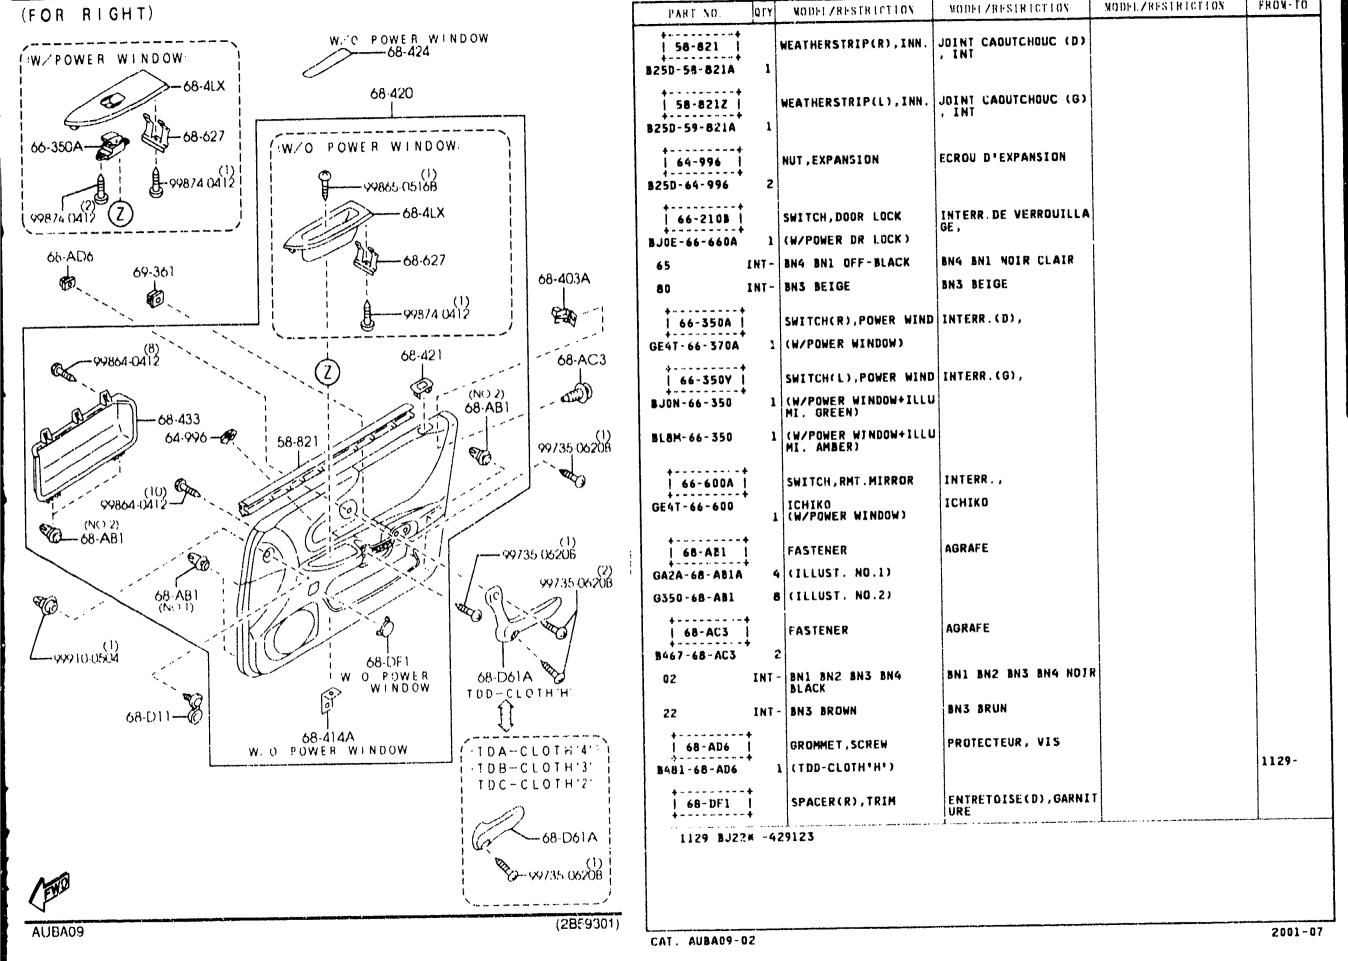

BBER              | CADUTCHOUC                      |                    |         |
| G067-58-873  | :             | 2                            |                                 |                    |         |
| 58-866       | 1             | CLIP                         | ATTACHE                         |                    |         |
| 8038-58-866  |               | 4                            |                                 |                    |         |
|              |               |                              |                                 |                    |         |
| , <u>.</u> . | • •           |                              |                                 |                    |         |

4

4-D

#### 5830AA FRONT DOUR MECHANISMS (5-DOOR)









4-F 4





FRONT DOOR TRIMS & RELATED PARTS 5840A -1 (4-DODR)

MODELZRESTRECTION

FROM-TO



4





FRONT DOOR TRIMS & RELATED PARTS 5840A

(4-DOUR)

(FOR LEFT)

AUBA09

(W/POWER WINDOW)

(2/2)

FRONT DOOR TRIMS & RELATED PARTS 5840A -2 (4-DOOR)

QTY

PART NO.

MODEL/RESTRICTION

2001-07

FROMITO

MODEL/RESTRICTION

MODEL /RESTRICTION



CAT. AUBA09-02

(2859301)



#### 5840A FRONT DOOR TRIMS & RELATED PARTS (4-DOOR) (FOR RIGHT)

(W, POWER WINDOW)

AUBA09

(1/2) 5

.

W/O POWER WINDOW.

68-424

5840A -3 FRONT DOOR TRIMS & RELATED PARTS (4-DOOR)

INT - BN1 BN2 GRAY

QTY

PART NO.

GE4T-68-4L1F

CONT'D

05

MODEL/RESTRICTION

1 (W/O POWER WINDOW)

2001-07

... . .

FROM-TO

MODEL/RESTRICTION

MODEL/RESTRICTION

BN1 BN2 GRIS

#### A 1





FRONT DOOR TRIMS & RELATED PARTS

AUBA09

(2/2)

FRONT DOOR T