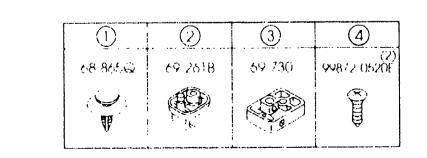

|         |
| 67-450A                        |     | MOTOR                  | MOTEUR                | 1                 | 1       |
| B25H-67-450A                   |     | 1                      |                       |                   |         |
| 67-490A                        |     | NOZZLE, WASHER-R. WIND | BUSE,LAVE-GLACE-AR    |                   |         |
| B25H-67-510B                   | . 1 | 1                      |                       |                   |         |

CAT. AUBA09-02

4-M12





| 6800A | CEILING TRIMS<br>(4-DOOR) | (1/2) |
|-------|---------------------------|-------|
| (W/0  | SUNROOF)                  |       |
|       | 68-021                    |       |
|       |                           | Ð     |

CEILING TRIMS (G-DOOR) 6800A

(W/SUNROOF)











END



4-C13

AUBA09

(2846622)

12/2.













| 6800A | -1 | ¥ | CEILING TRIMS<br>(4-DOOR) |
|-------|----|---|---------------------------|
|-------|----|---|---------------------------|

1 2 2

|                       |          |                            | MODELZRESTRICTION         | MODEL/RESIRICTION | FROM TO |
|-----------------------|----------|----------------------------|---------------------------|-------------------|---------|
| PART NO               | OTY      | MODEL/RESTRICTION          | MODELAGESTREETION         |                   |         |
| 68-019                |          | INSULATOR, ROOF-RR.        | ISOLANT AR, TOIT          | 1                 |         |
| GJ21-68-016           |          | (W/O_SUNROOF)              | (TOIT NORMAL)             | F