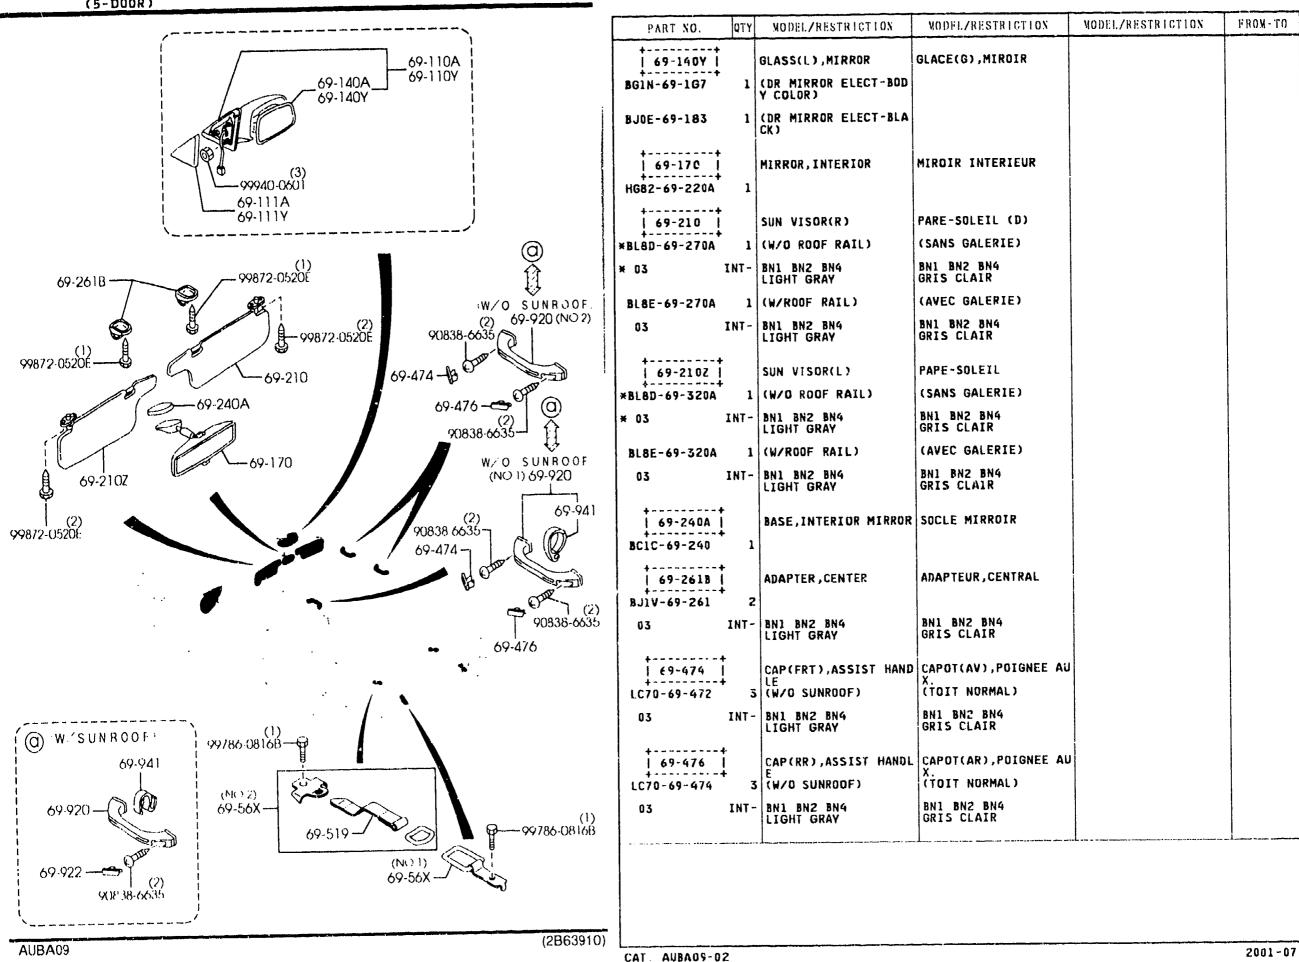

|                                   |                           |                   |         |
| 69-476 (2) (2) (2) (2) (2)                                      |                            |                                   |                           |                   |         |

SUN VISORS, ASSIST HANDLES & MIRRORS (4-DOOR)



#### SUN VISORS, ASSIST HANDLES & MIRRORS 6900A -5 \* (4-DOOR)











SUN VIGORS, ASS. T HANDLES & MIRRORS (5-DOC)

69-110A

6900AA

SUN VISORS, ASSIST HANDLES & MIRRORS 6900AA-1 (5-DOOR)

MODEL/RESTRICTION

MIRROR(R), DOOR

QTY

PART NO.

69-110A

2001-07

FROM-TO

NODEL/RESTRICTION

MODEL/RESTRICTION

RETROVISEUR(D), PORTE

#### SUN VISORS, ASSIST HANDLES & MIRRORS 6900AA (5-DOOR)

#### SUN VISORS, ASSIST HANDLES & MIRRORS 6900AA-2 (5-DOOR)







4-J15

#### CAUTION PLATES & LABELS 6930A

.

### 6930A -1 CAUTION PLATES & LABELS

|