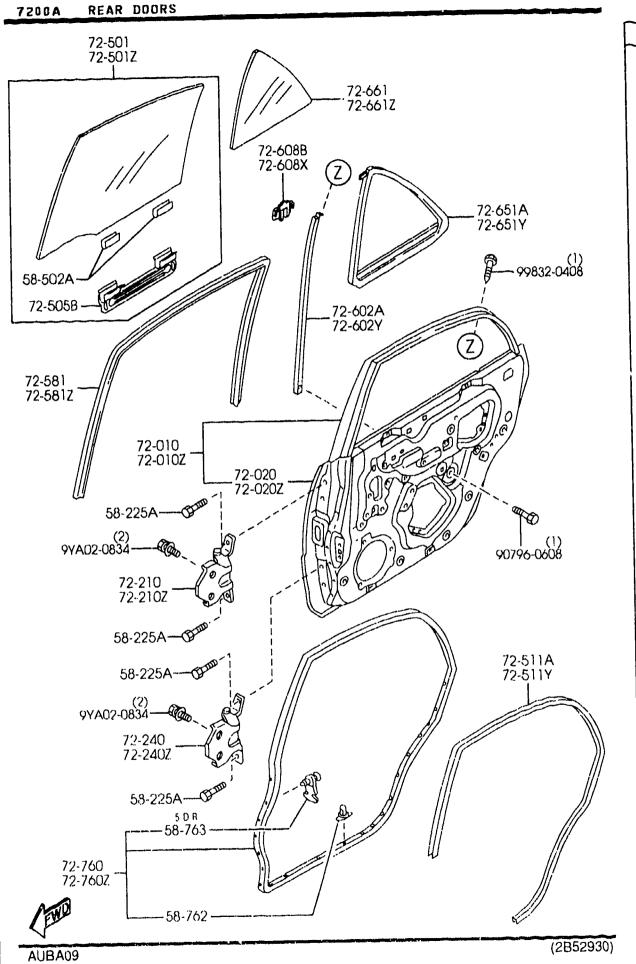

| BN4 NOIR CLAIR       |                   |          |
| 72-581       |      | RUN CHANNEL(R), GLASS | COULISSE DE GLACE(D) |                   |          |
| B250-72-6050 | · 1  | (4DR)                 | (4: <b>3TS</b> )     |                   |          |
| B25H-72-605D | ) 1  | (5DR)                 | (5PRTS)              |                   |          |
| 72-5812      |      | RUN CHANNEL(L),GLASS  | COULISSE DE GLACE(G) |                   |          |
| B25D-73-6050 | : 1  | (4DR)                 | (4PRTS)              |                   | 1        |
| B25H-73-605D | ) 1  | (5DR)                 | (5PRTS)              |                   | <u> </u> |
|              |      |                       | -                    |                   |          |

CAT. AUBA09-02

4 - C16







.

| PART NO.                       | QTY | MODEL/RESTRICTION     | MODEL/RESTRICTION    | MODEL/RESTRICTION | FROM-TO |
|--------------------------------|-----|-----------------------|----------------------|-------------------|---------|
| ++<br>  72-602A                |     |                       | GLISSIERE (D), CENTR |                   |         |
| 25D-72-602                     |     |                       | ALE<br>(4PRTS)       |                   |         |
| 25H-72-602A                    |     |                       | (SPRTS)              |                   |         |
| 4                              |     |                       | GLISSIERE (G) CENTRA |                   |         |
| 72-602Y                        |     |                       | LE<br>(4PRTS)        |