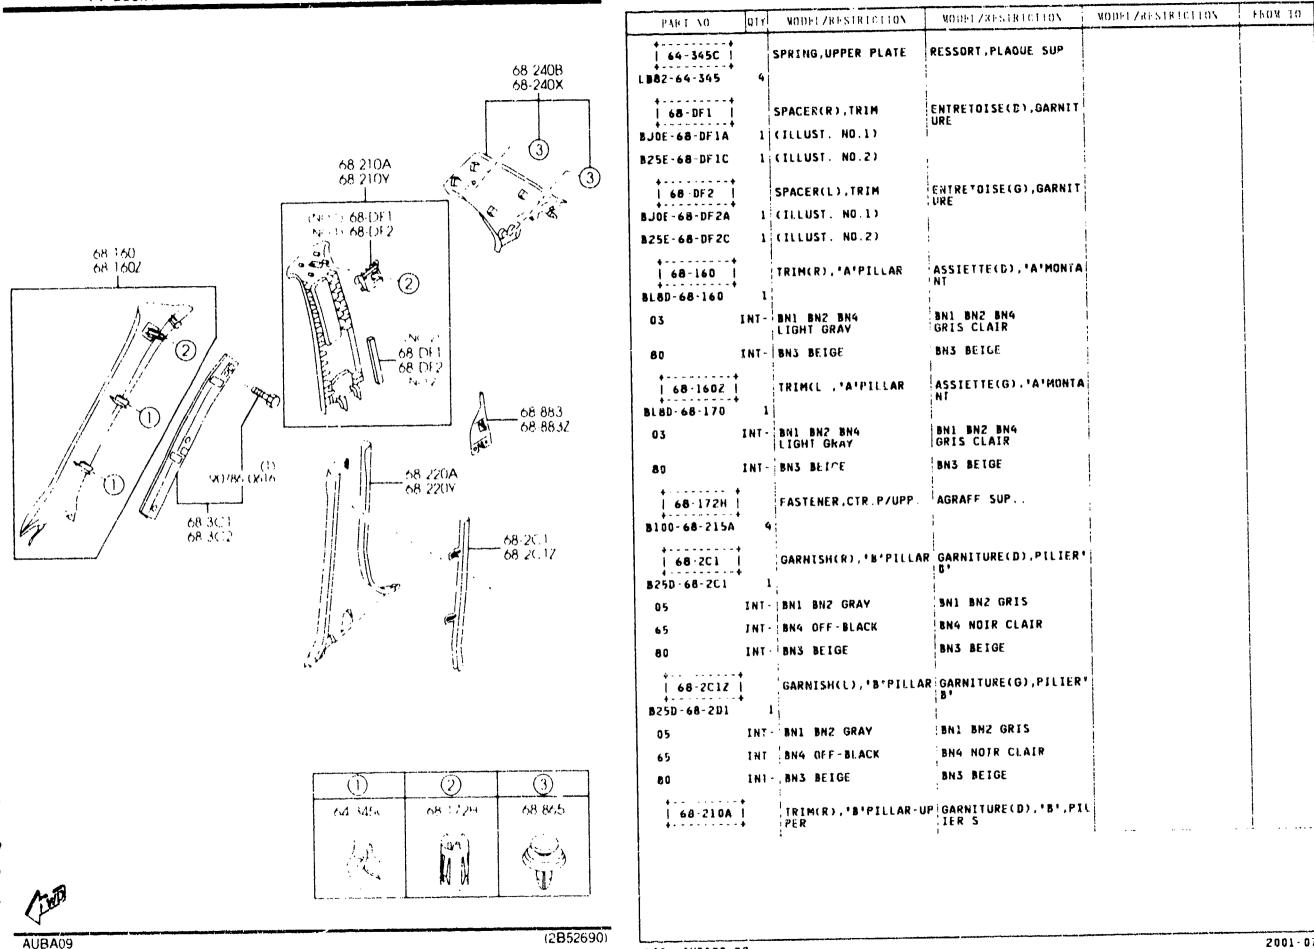

| į       |
|                                            |                            | :                         |                   |         |
|                                            | •                          | :                         |                   |         |
|                                            |                            | :                         |                   | •       |
| 131, BJ22* -44                             |                            | :                         |                   |         |
|                                            |                            |                           |                   |         |

AUBA09

(2B46631)

CAT. AUBA09-02

4 - F13

PILLAR TRIMS (4-DOOR) 6820A

## PILLAR TRIMS (4. DOOR) 6820A -1



CAT. AUBA09-02

4 - G13

PILLAR ARIMS (4-DOOR) 6820A

#### PILLAR TRIMS 6820A -2 (4-DOOR)



1 RC |

### 6820A -3 # PILLAR TRIMS (4-DOOR)



4-

13



PILLAR TRIMS 6820B -1 (5-DOOR)

.









CAT. AUBA09-02

AUBA09



PILLAR TRIMS (5-DOOR)

6820B

.

| PART NO.                   | ΟΤΥ              | MODEL/RESTRICTION                            | MODEL/RESTRICTION                                       | MODEL/RESTRICTION | FROM-TO |
|----------------------------|------------------|----------------------------------------------|---------------------------------------------------------|-------------------|---------|
| 6B-210A  <br>BL8E-6B-190   |                  | TRIM(R),'B'PILLAR-UP<br>PER<br>(W/O SUNROOF) | GARNITURE(D), <b>'B'</b> ,PIL<br>IER S<br>(TOIT NORMAL) |                   |