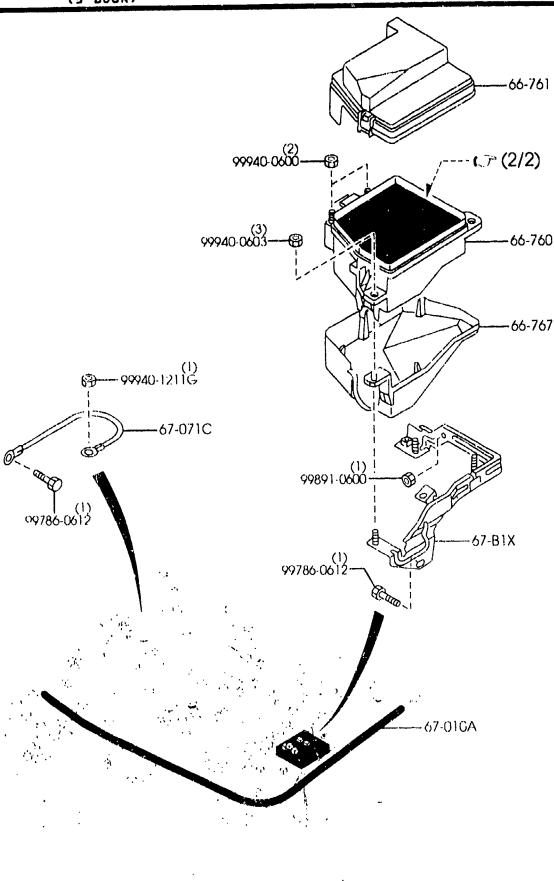

|         |
| AUBA09  |                |                           |           |                      | (2863952                                       | <del>,</del>        |        |                                                                               |                      |                   | 2001-0  |
| AUDAU3  |                |                           |           |                      |                                                | CAT. AUBA09-        | 02     |                                                                               |                      |                   |         |

4-K10



 $\bigcirc$ 

2

3

4

5

6

 $\overline{\bigcirc}$ 

8

9

0

 $\bigcirc$ 

(2)

(3)

0

15

10

18-811A

18-821

MAIN RELAY

CIRCUIT OPENNING RELAY





(





``

8

8

1-11

#### FRONT & REAR WIRING HARNESSES 6700B (5-DOOR)

A



6700B -1 FRONT & REAR WIRING HARNESSES (5-DOOR)

(1/2)



4-M10



.

(2/2)

### 6700B -2 \* FRONT & REAR WIRING HARNESSES (5-DOOR)



4-N10

|        | ()                                                                 | 2                                     | 3                                      |
|--------|--------------------------------------------------------------------|---------------------------------------|----------------------------------------|
|        | 99786-(m12)                                                        | 67-B2X                                | 49796 0612<br>49796 0612<br>49796 0816 |
| 67-070 | 67-BIX                                                             | A A A A A A