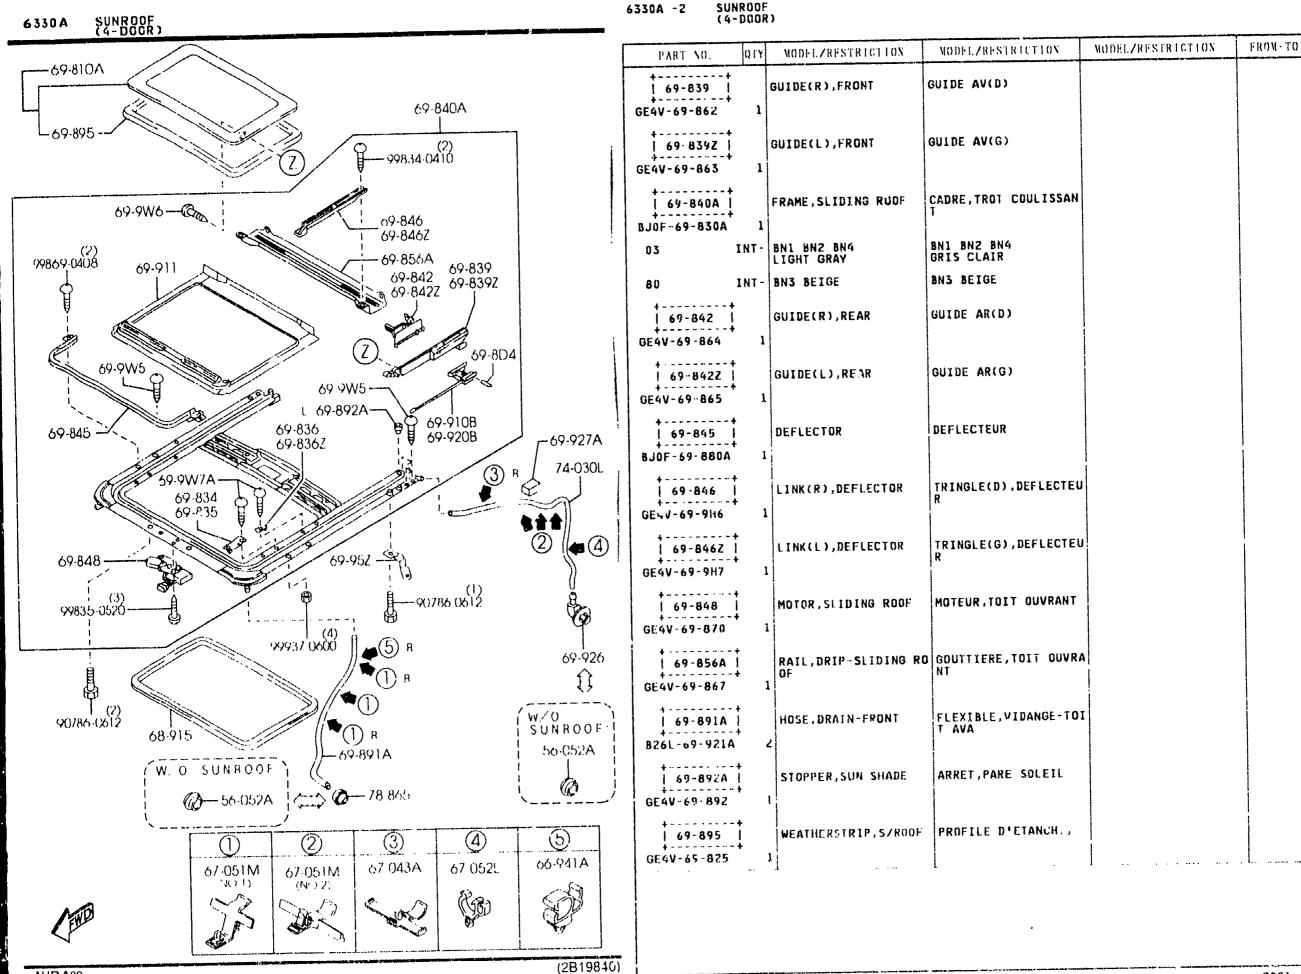

| SPACER                                   | RONDELLE                                 |                   |         |
| 63-931<br>-63-930B               | +                | GLASS, BACK WINDOW                       | GLACE DE LUNETTE AR                      |                   |         |
| 63-941<br>-50-G10[               | +<br> <br> +<br> | GLASS(R),SIDE WIND(<br>GREEN             | DW GLACE DE COTE (D)<br>Green            |                   |         |
| 63-941Z<br>R-50-G201             | - +              | GLASS(L),SIDE-WIND                       | DW GLACE LATERALE(G),F<br>Netre<br>Green | E                 |         |

### CAT. AUBA09-02

6300B -1

2001-07

4-K 7

(2B07720)



# 6300B -2 \* WINDOW GLASSES (5-DOOR)





6330A -1

SUNROOF





## AUBA09

CAT. AUBA09-02

4 - M



AUBA09

CAT. AUBA09-02



6330A -3 \* SUNROOF (4-DOOR)

**4-C** 8



| PART NO.                        | Y10              | MODEL/RESTRICTION