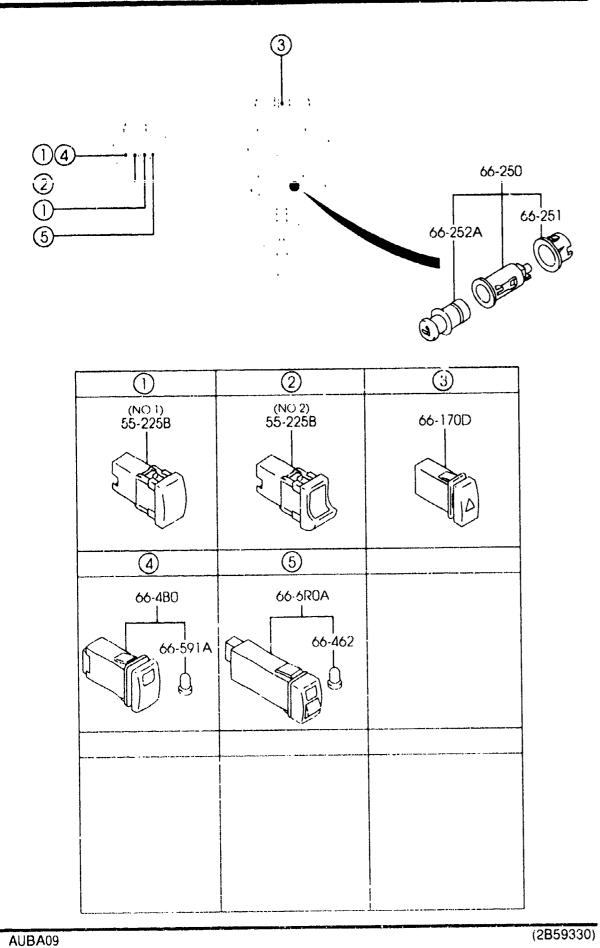

|                                | 1<br>;<br>1       |
|                                                               |      | !                           | <b>,</b>                       |                   |
|                                                               |      |                             |                                |                   |
|                                                               |      | •                           |                                |                   |

AUBA09

CAT. AUBA09-02

8

4

2001-07

FROM 10



4-G 8







.2222

6600AA



8

#### 6600AA-2 ENGINE SWITCHES & RELAYS (1600CC)



6600AA-3 \*







(2/2)



#### 6600AB-2 ENGINE SWITCHES & RELAYS (2000CC)



CAT. AUBA09-02

8

4 - M



4-N 8



| PART NO.                | QTY  | MODEL/RESTRICTION                              | MODEL/RESTRICTION              | MODEL/RESTRICTION | FROM- |
|-------------------------|------|------------------------------------------------|--------------------------------|-------------------|-------|
| 55-225B                 |      | COVER, HOLE                                    | COUVERCLE                      |                   |       |
| E4T-55-225A             | 1    | (ILLUST. NO.1)<br>(W/FOG LAMP-NORMAL T<br>YPE) |                                |                   |       |
| E4T-55-225A             | 2    | (ILLUST. NO.1)<br>(W/O FOG LAMP)               |                                |                   |       |
| 14F-55-225A             | 1    | (ILLUST. NO.2)