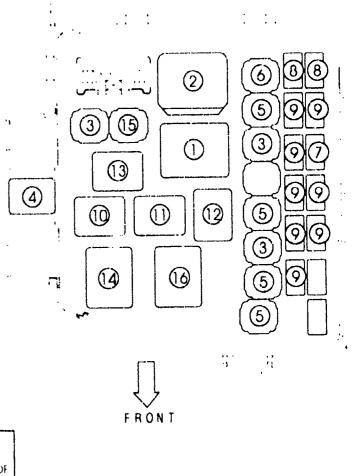

|                                   |                   |         |

....

.



AUBA09

(2041911)

4-G10

AUBA09

(2841912)



### 6682AA-1 # AUDIO SYSTEMS (ANTENNA & SPEAKER) (5-DOOR)



1, 2



----

### FRONT & REAR WIRING HARNESSES (4-DOOR) 6700A

÷



1 18-811A MAIN RELAY CIRCUIT OPENNING RELAY 2 18-821 3 66-136A 40A 4 100A 66-136D (5) 30A 66-497D 6 67-099D 60A ٠,  $\overline{O}$ 7 5A 67-099P 8 10A 67-099P 9 67-099P 15A 4 COMBI LAMP 10 67-7403 RELAY 1 67.7403 HORN RELAY HEAD LAMP (2)67-7403 RELAY AIR CON RELAY (13) 67 7403 COOLING FAN RELAY (1) 67-7403 (WA LOCK BRAKE) 60A (15) 67-099D ADDITIONAL 6 67-7403 FAN RELAY -NOTE (14) > 66-760 (2)THE D-CODE OF 66-760 CONSISTS OF FIGURE NUMBERS (2) THROUGH (14)

6700A

FRONT & REAR WIRING HARNESSES (4-DOOR)







AUBA09

ŕ

and the

67-067

67-010A

(2B63951) AUBA09

4-110

(2B63952)

### 12/2:

### FRONT & REAR WIRING HARNESSES (4-DOOR) 6700A





•

FRONT & REAR WIRING HARNESSES (4-DOOR) 6700A -1

| 09786.0012       00801.0000       00001.0000       1801-         09786.0012       00786.0012       67.B1X       Cover, MAIN FUSE BLOC       COVERCLE FUSIBLE PR       1801-         1801-       160.7.B1X       160.7.B1X       Cover, MAIN FUSE BLOC       COVERCLE, SOUS-BL.FU       1801-         1801-       160.7.B1X       160.7.B1X       Cover, MAIN FUSE BLOC       COVERCLE, SOUS-BL.FU       1801-         1801-       160.7.B1X       160.7.B1X       160.7.B1X       Cover, MAIN FUSE BLOC       COVERCLE, SOUS-BL.FU       1801-         1801-       160.7.B1X       160.7.B1X       160.7.B1X       160.7.B