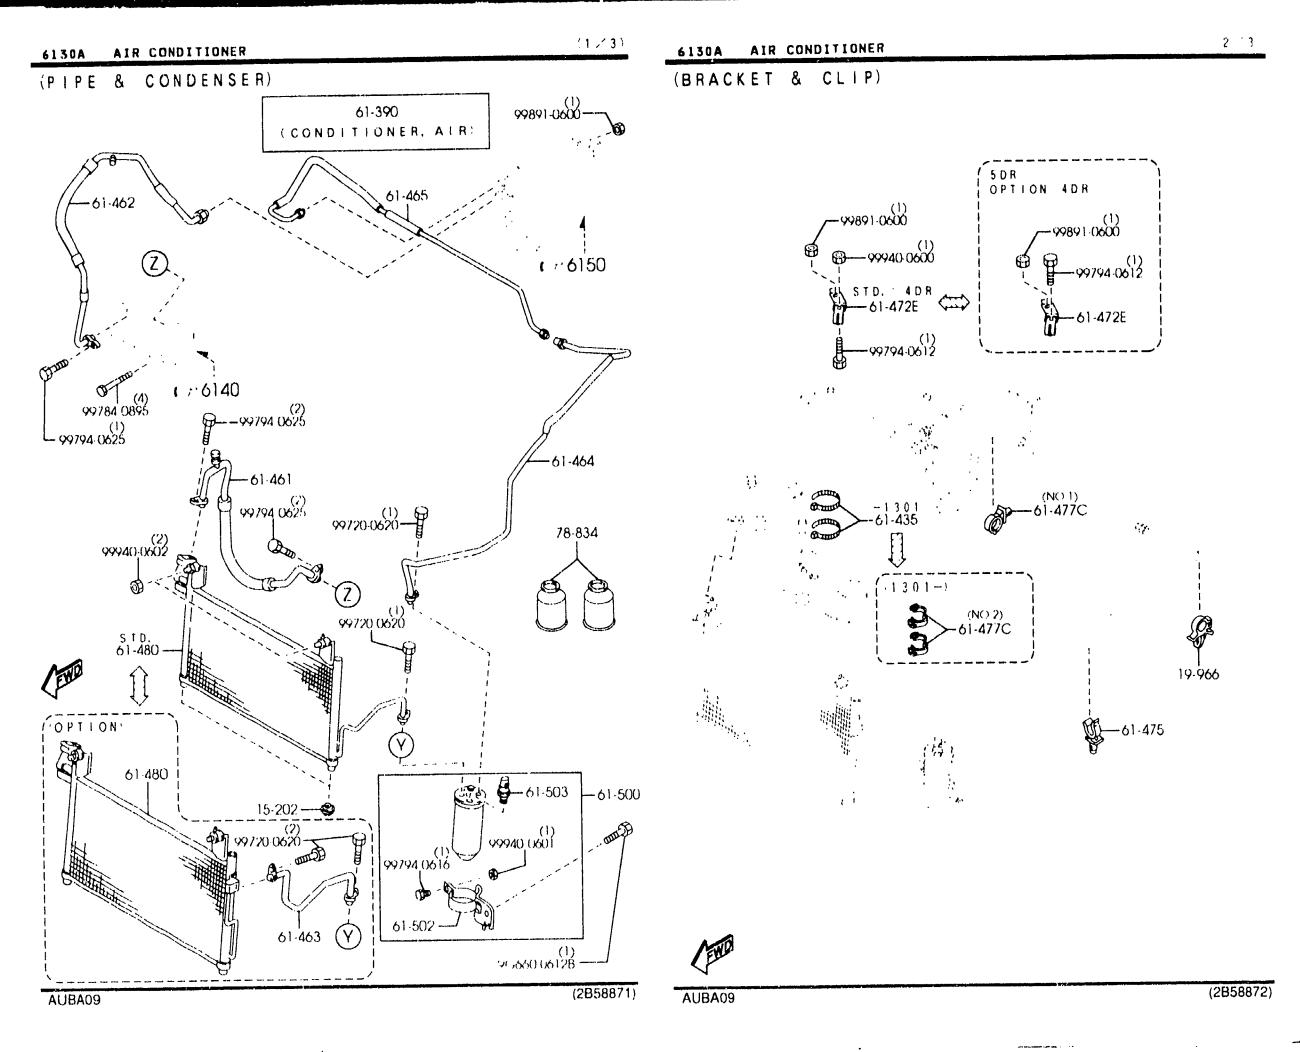

SECTION NAME INDEX (CHASSIS)

CATALOG NO AUBANH 32

•• • •

DATE 2091-07 PAGE 1

| O NO    | SEC NO I | SECTION NAME                        | 10.00  | SEC NO  | SECTION NAME                                             | LONO           | SEC NO         | SECTION NAME                                    |
|---------|----------|-------------------------------------|--------|---------|----------------------------------------------------------|----------------|----------------|-------------------------------------------------|
|         | SEC NO   |                                     | 3-007  |         | ORNAMENTS                                                | 3-112          |                | DASHBOARD & RELATED PARTS                       |
| 3-C03   | 0900A    | KEY SETS<br>(4-door)                | 5-647  | STINA ! | (4-DOOR)                                                 | 3-112          |                | CONSOLE                                         |
| 5-F03   | 0900AA   | KEY SETS<br>(5-dogr)                | 3-E07  | 5170AA  | ORNAMENTS<br>(5-DOOR)                                    | 3-D13          | 5580A          | VENTILATOR                                      |
| 5-H03   | 5000A    | FRONT BUMPER<br>(4-DUOR)            | 3-F07  | 5180A   | COWL & EXTRACTOR CRILLES<br>(4-DODR)                     | 3-F13          | 5700A          | FRONT SEATS<br>(4-Duor)                         |
| - 103   | 5000AA   | FRONT BUMPER<br>(5-door)            | 3-H07  | 51808   | COWL & EXTRACTOR GRILLES<br>(5-DOOR)                     | 3-N14          | 57008          | FRONT SEATS<br>(5-DOOR)                         |
| -N03    | 5005A    | RADIATOR GRILLE                     | 3-J07  | 5230A   | BONNET                                                   | 3-115          | 5750A          | REAR SEATS<br>(4-door)                          |
| - D0 4  | 5005AA   | (4-DDOR)<br>RADIATOR GRILLE         | 3-L07  | 5260A   | TRUNK LID<br>(4-door)                                    | 3-F16          | 57508          | REAR SEATS<br>(5-DOOR)                          |
|         | 60104    | (5-DOOR)<br>Rear Bumper             | 3-N07  | 5310A   | FRONT PANELS                                             | 3-J16          | 5790A          | SEAT BELTS                                      |
| - 2 4 4 | 5010A    | (4-DODR)                            | 3-008  | 5320A   | FENDER & WHEEL APRON PANELS<br>(4-DOOR)                  |                |                | (4-DOOR)                                        |
| - 604   | 50108    | REAR BUMPER<br>(5-door)             | 3-G08  | 5320AA  | FENDER & WHEEL APRON PANELS<br>(5-DOOR)                  | 3-816          | 57908          | SEAT BELTS<br>(5-door)                          |
| -104    | 5030A    | WINDOW MOULDINGS<br>(4-DOOR)        | 3-K08  | 5330A   | DASH & COWL PANELS                                       | 4-003          |                | AIR BAG                                         |
| - 104   | 50308    | WINDOW MOULDINGS                    | 3-1.08 |         | SIDE PANELS                                              | 4-E03          |                | FRONT DOORS                                     |
|         |          | (5-DOOR)<br>BODY HOULDINGS          | 3-E09  |         | (4-DOOR)<br>SIDE PANELS                                  | 4-H03          | 5830A          | FRONT DOOR NECHANISMS<br>(4-DOOR)               |
|         | 5040A    | (4-DODR)                            |        | 5360A   | (5-DOOR)<br>Roof Panels                                  | 4-N03          | 5830AA         | FRONT DOOR MECHANISHS<br>(5-door)               |
| - 104   | 50408    | BODY MOULDINGS<br>(5-door)          | 3-307  | JUCA    | (4-DOOR)                                                 | 4-F04          | 5840A          | FRONT DOOR TRIMS & RELATED PO                   |
| -H05    | 5060A    | SIDE PROTECTORS<br>(4-DODR)         | 3-K09  | 5360B   | ROOF PANELS<br>(5-door)                                  |                | 59/544         | (4-DOOR)<br>Front door trins & related Pi       |
| - KØ5   | 5060AA   | SIDE PROTECTORS<br>(5-DOOR)         | 3-M09  | 5370A   | FLOOR FANELS<br>(4-DOOR)                                 | 4-N04          | 5840AA         | TS<br>(5-DOOR)                                  |
| - M0 5  | 5100A    | HEAD LANPS                          | 3-010  | 53708   | FLOOR PANELS<br>(5-DOOR)                                 | 4-006          | 6100A          | HEATER                                          |
| NOF     | E100B    | (4-DOOR)<br>Head Lanps              | 5-610  | 5380A   | FLOOR ATTACHMENT (HOLE COVERS)                           | 4-E06          | 6110A          | HEATER UNIT COMPONENTS                          |
| - NV 5  | 51003    | (5-DOOR)                            | 5 0.0  |         | (4-DOOR)                                                 | 4-606          | 4115A          | REATER CONTROL COMPONENTS                       |
| · C06   | 5105A    | FRONT CONBINATION LAMPS             | 3-110  | 53808   | FLOOR ATTACHMENT (HOLE COVERS)<br>(5-DOOR)               | 4-106          | 6120A          | HEATER BLOWER COMPONENTS                        |
| -F06    | 5105B    | FRONT COMBINATION LAMPS<br>(5-DOOR) | 3-K10  | 5390A   | FLOOR ATTACHMENT<br>(4-DOOR)                             | 4-J06<br>4-C07 | 6130A<br>6135A | AIR CONDITIONER<br>AIR CONDITIONING COOLING PIP |
| -604    | 5110A    | REAR COMBINATION LAMPS<br>(4-DOOR)  | 3-N10  | 52908   | FLOOR ATTACHMENT<br>(5-door)                             | 4-D07          | 6140A          | O-RING<br>A'R CONDITIONING COMPRESSOR           |
| - 106   | 51108    | REAR CONBINATION LAMPS              | 3-012  | 5500A   | DASHBOARD EQUIPMENTS                                     |                | •              | MPDNENTS<br>(1690CC)                            |
| . 1.04  | E120A    | (5-DOOR)<br>License Lamps           |        |         | METER HOOD                                               | 4-E07          | 61408          | AIR CONDITIONING COMPRESSOR<br>Mponents         |
|         | 51254    | INTERIOR LANPS                      | 3-F12  | 5540AA  | NETER SET & METER COMPONENTS<br>(4-Door)(W/O TACHOMETER) |                |                |                                                 |
|         | ·        | (W/D SUNROOF)                       | 3-612  | 5540AB  | NETER SET & METER COMPONENTS                             |                | 6150A          | AIR CONDITIONING COOLING UNI                    |
| - M 0 6 | 51258    | INTERIOR LAMPS<br>(W/SUNROOF)       |        |         | . (4-DOOR)(W/TACHOMETER)                                 | 4-H07          | 6200A          | LIFT GATE<br>(5-door)                           |
| -N06    | 5130A    | OVERHEAD CONSOLE<br>(W/SUNROOF)     | 5-412  | 55485   | HETER SET & METER COMPONENTS<br>(5-DOOR)                 | 4-107          | 6230A          | LIFT GATE MECHANISMS<br>(5-DODR)                |