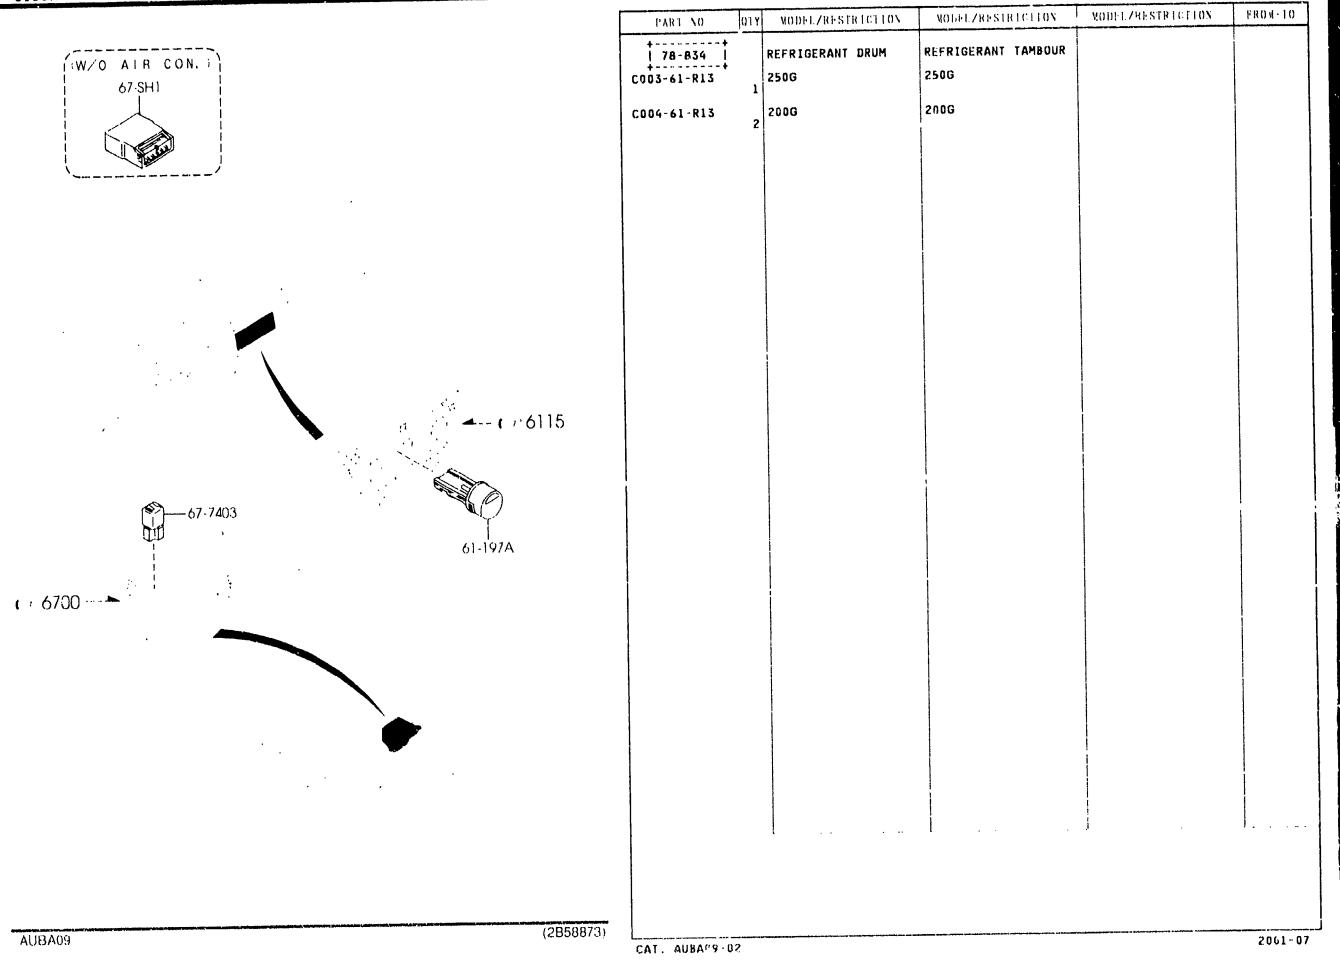

|                             |                   |         |
| 1301 BJ22                                |      |                                   |                             |                   |         |
|                                          |      |                                   |                             |                   |         |
|                                          |      |                                   |                             |                   |         |
|                                          |      |                                   |                             |                   |         |

**4-M** 

AUBA09

CAT. AUBA09-02

6

2001-07

#### AIR CONDITIONER 6130A -2 (2/3)

6130A AIR CONDITIONER

(3 / 3) 6130A -3 \* AIR CONDITIONER



4-N 6

## 6135A AIR CONDITIONING COOLING PIPE O-RING

## 6135A -1 \* AIR CONDITIONING CODLING PIPE O-RING



4-C 7



### 6140A -1 \* AIR CONDITIONING CUMPRESSOR COMPONENTS (1600CC)

FROM-TO



6140B AIR CONDITIONING COMPRESSOR COMPONENTS (2000CC)

### 6140B -1 # AIR CONDITIONING COMPRESSOR COMPONENTS (2000CC)



(2847210) CAT. AUBA09-02



6150A AIR CONDITIONING COULING UNIT



(2B47690)

2001-07

FROM TO

6150A AIR CONDITIONING COOLING UNIT

## 6150A -2 # AIR CONDITIONING COOLING UNIT

| 130A AIR CONDITIONING GOOLING COL                           | PARE NO QU              | Y MODEL/RESTRICTION | NODELZRESTRICTION             | NODELZRESIRICTION | FROM TO |
|-------------------------------------------------------------|-------------------------|---------------------|--------------------