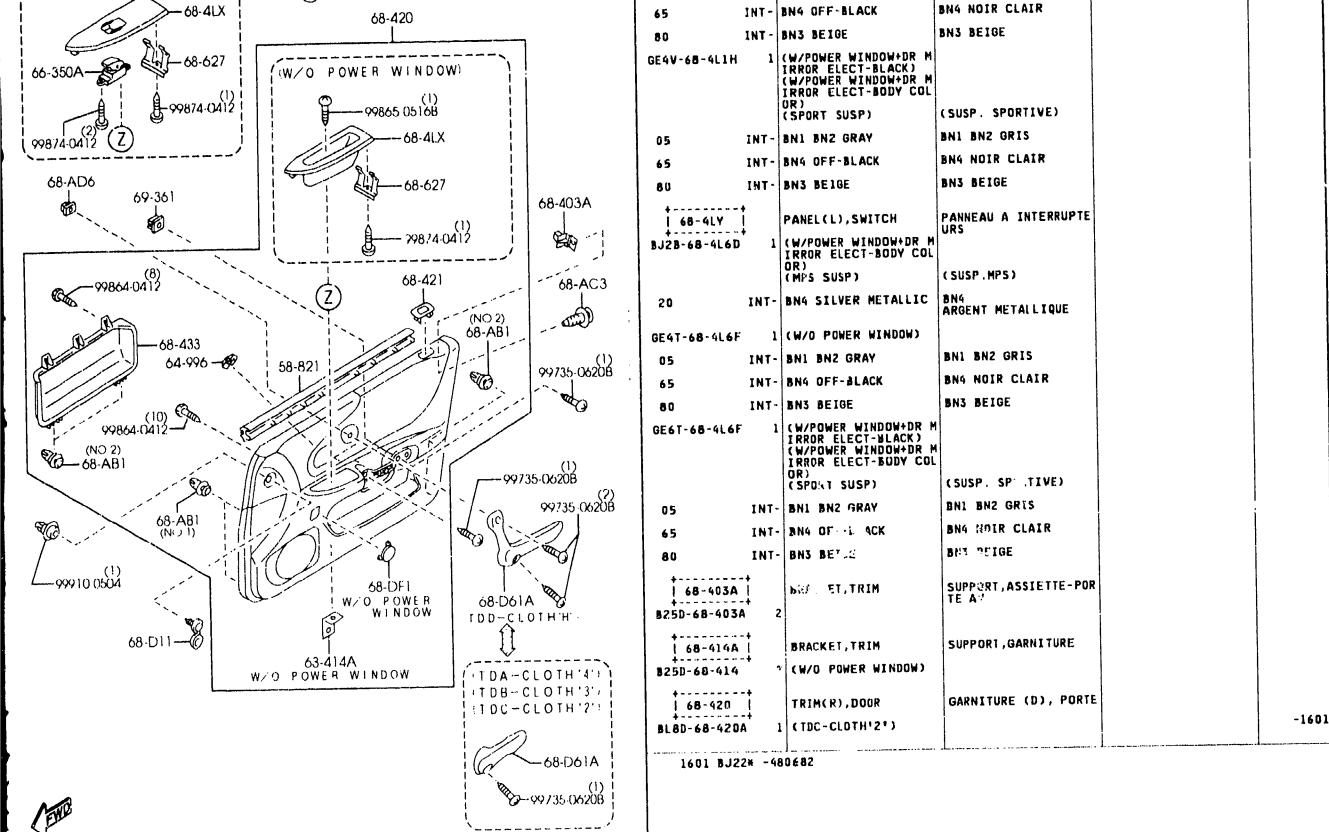

|               | 4                            |                                 |                    |         |
|              |               |                              |                                 |                    |         |
| , <u>.</u> . | • •           |                              |                                 |                    |         |

4

4-D

#### 5830AA FRONT DOUR MECHANISMS (5-DOOR)









4-F 4





FRONT DOOR TRIMS & RELATED PARTS 5840A -1 (4-DODR)

MODELZRESTRECTION

FROM-TO



4





FRONT DOOR TRIMS & RELATED PARTS 5840A

(4-DOUR)

(FOR LEFT)

AUBA09

(W/POWER WINDOW)

(2/2)

FRONT DOOR TRIMS & RELATED PARTS 5840A -2 (4-DOOR)

QTY

PART NO.

MODEL/RESTRICTION

2001-07

FROMITO

MODEL/RESTRICTION

MODEL /RESTRICTION



CAT. AUBA09-02

(2859301)



#### 5840A FRONT DOOR TRIMS & RELATED PARTS (4-DOOR) (FOR RIGHT)

(W, POWER WINDOW)

AUBA09

(1/2) 5

.

W/O POWER WINDOW.

68-424

5840A -3 FRONT DOOR TRIMS & RELATED PARTS (4-DOOR)

INT - BN1 BN2 GRAY

QTY

PART NO.

GE4T-68-4L1F

CONT'D

05

MODEL/RESTRICTION

1 (W/O POWER WINDOW)

2001-07

... . .

FROM-TO

MODEL/RESTRICTION

MODEL/RESTRICTION

BN1 BN2 GRIS

#### A 1





FRONT DOOR TRIMS & RELATED PARTS

AUBA09

(2/2)

FRONT DOOR TRIMS & RELATED PARTS 5840A -4 (4-DOOR)

2001-07

#### 5840A FRONT DOOR TRIMS & RELATED PARTS (4-DOOR)



.

5840A -5 FRONT DOOR TRIMS & RELATED PARTS







CAT. AUBA09-02

(2B59302)



(2/2)

FRONT DOOR TRIMS & RELATED PARTS

(W/POWER WINDOW)

5540A

(FOR LEFT)

99735-06208

AUBA09

(4-DOOR)

5840A -6 FRONT DOOR TRIMS & RELATED PARTS (4-DOOR)

Ιοτγ

PART