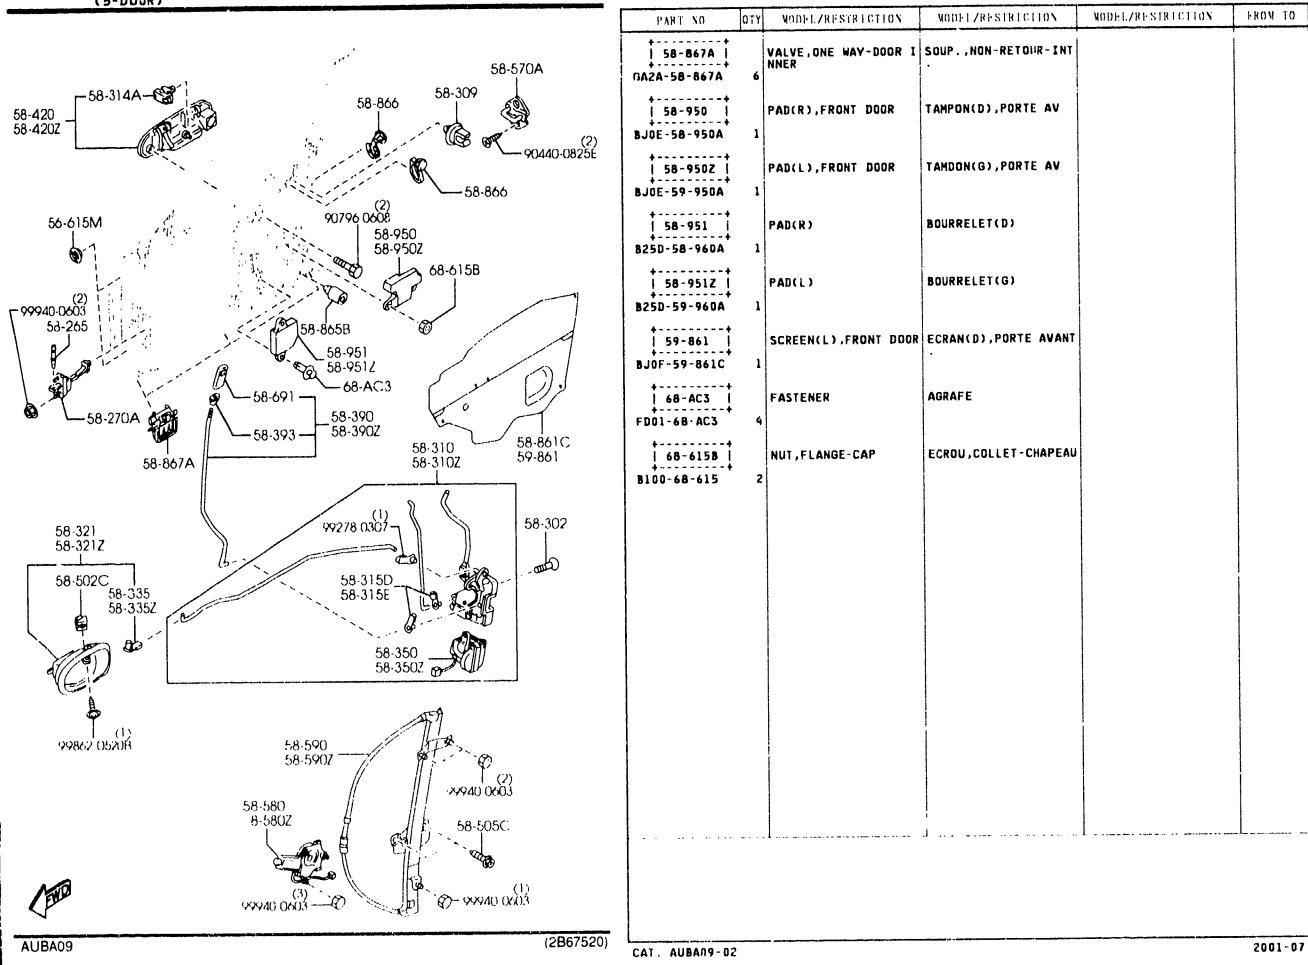

SECTION NAME INDEX (CHASSIS)

CATALOG NO AUBANH 32

•• • •

DATE 2091-07 PAGE 1

| O NO    | SEC NO I | SECTION NAME                        | 10.00  | SEC NO  | SECTION NAME                                             | LONO           | SEC NO         | SECTION NAME                                    |
|---------|----------|-------------------------------------|--------|---------|----------------------------------------------------------|----------------|----------------|-------------------------------------------------|
|         | SEC NO   |                                     | 3-007  |         | ORNAMENTS                                                | 3-112          |                | DASHBOARD & RELATED PARTS                       |
| 3-C03   | 0900A    | KEY SETS<br>(4-door)                | 5-647  | STINA ! | (4-DOOR)                                                 | 3-112          |                | CONSOLE                                         |
| 5-F03   | 0900AA   | KEY SETS<br>(5-dogr)                | 3-E07  | 5170AA  | ORNAMENTS<br>(5-DOOR)                                    | 3-D13          | 5580A          | VENTILATOR                                      |
| 5-H03   | 5000A    | FRONT BUMPER<br>(4-DUOR)            | 3-F07  | 5180A   | COWL & EXTRACTOR CRILLES<br>(4-DODR)                     | 3-F13          | 5700A          | FRONT SEATS<br>(4-Duor)                         |
| - 103   | 5000AA   | FRONT BUMPER<br>(5-door)            | 3-H07  | 51808   | COWL & EXTRACTOR GRILLES<br>(5-DOOR)                     | 3-N14          | 57008          | FRONT SEATS<br>(5-DOOR)                         |
| -N03    | 5005A    | RADIATOR GRILLE                     | 3-J07  | 5230A   | BONNET                                                   | 3-115          | 5750A          | REAR SEATS<br>(4-door)                          |
| - D0 4  | 5005AA   | (4-DDOR)<br>RADIATOR GRILLE         | 3-L07  | 5260A   | TRUNK LID<br>(4-door)                                    | 3-F16          | 57508          | REAR SEATS<br>(5-DOOR)                          |
|         | 60104    | (5-DOOR)<br>Rear Bumper             | 3-N07  | 5310A   | FRONT PANELS                                             | 3-J16          | 5790A          | SEAT BELTS                                      |
| - 2 4 4 | 5010A    | (4-DODR)                            | 3-008  | 5320A   | FENDER & WHEEL APRON PANELS<br>(4-DOOR)                  |                |                | (4-DOOR)                                        |
| - 604   | 50108    | REAR BUMPER<br>(5-door)             | 3-G08  | 5320AA  | FENDER & WHEEL APRON PANELS<br>(5-DOOR)                  | 3-816          | 57908          | SEAT BELTS<br>(5-door)                          |
| -104    | 5030A    | WINDOW MOULDINGS<br>(4-DOOR)        | 3-K08  | 5330A   | DASH & COWL PANELS                                       | 4-003          |                | AIR BAG                                         |
| - 104   | 50308    | WINDOW MOULDINGS                    | 3-1.08 |         | SIDE PANELS                                              | 4-E03          |                | FRONT DOORS                                     |
|         |          | (5-DOOR)<br>BODY HOULDINGS          | 3-E09  |         | (4-DOOR)<br>SIDE PANELS                                  | 4-H03          | 5830A          | FRONT DOOR NECHANISMS<br>(4-DOOR)               |
|         | 5040A    | (4-DODR)                            |        | 5360A   | (5-DOOR)<br>Roof Panels                                  | 4-N03          | 5830AA         | FRONT DOOR MECHANISHS<br>(5-door)               |
| - 104   | 50408    | BODY MOULDINGS<br>(5-door)          | 3-307  | JUCA    | (4-DOOR)                                                 | 4-F04          | 5840A          | FRONT DOOR TRIMS & RELATED PO                   |
| -H05    | 5060A    | SIDE PROTECTORS<br>(4-DODR)         | 3-K09  | 5360B   | ROOF PANELS<br>(5-door)                                  |                | 59/544         | (4-DOOR)<br>Front door trins & related Pi       |
| - KØ5   | 5060AA   | SIDE PROTECTORS<br>(5-DOOR)         | 3-M09  | 5370A   | FLOOR FANELS<br>(4-DOOR)                                 | 4-N04          | 5840AA         | TS<br>(5-DOOR)                                  |
| - M0 5  | 5100A    | HEAD LANPS                          | 3-010  | 53708   | FLOOR PANELS<br>(5-DOOR)                                 | 4-006          | 6100A          | HEATER                                          |
| NOF     | E100B    | (4-DOOR)<br>Head Lanps              | 5-610  | 5380A   | FLOOR ATTACHMENT (HOLE COVERS)                           | 4-E06          | 6110A          | HEATER UNIT COMPONENTS                          |
| - NV 5  | 51003    | (5-DOOR)                            | 5 0.0  |         | (4-DOOR)                                                 | 4-606          | 4115A          | REATER CONTROL COMPONENTS                       |
| · C06   | 5105A    | FRONT CONBINATION LAMPS             | 3-110  | 53808   | FLOOR ATTACHMENT (HOLE COVERS)<br>(5-DOOR)               | 4-106          | 6120A          | HEATER BLOWER COMPONENTS                        |
| -F06    | 5105B    | FRONT COMBINATION LAMPS<br>(5-DOOR) | 3-K10  | 5390A   | FLOOR ATTACHMENT<br>(4-DOOR)                             | 4-J06<br>4-C07 | 6130A<br>6135A | AIR CONDITIONER<br>AIR CONDITIONING COOLING PIP |
| -604    | 5110A    | REAR COMBINATION LAMPS<br>(4-DOOR)  | 3-N10  | 52908   | FLOOR ATTACHMENT<br>(5-door)                             | 4-D07          | 6140A          | O-RING<br>A'R CONDITIONING COMPRESSOR           |
| - 106   | 51108    | REAR CONBINATION LAMPS              | 3-012  | 5500A   | DASHBOARD EQUIPMENTS                                     |                | •              | MPDNENTS<br>(1690CC)                            |
| . 1.04  | E120A    | (5-DOOR)<br>License Lamps           |        |         | METER HOOD                                               | 4-E07          | 61408          | AIR CONDITIONING COMPRESSOR<br>Mponents         |
|         | 51254    | INTERIOR LANPS                      | 3-F12  | 5540AA  | NETER SET & METER COMPONENTS<br>(4-Door)(W/O TACHOMETER) |                |                |                                                 |
|         | ·        | (W/D SUNROOF)                       | 3-612  | 5540AB  | NETER SET & METER COMPONENTS                             |                | 6150A          | AIR CONDITIONING COOLING UNI                    |
| - M 0 6 | 51258    | INTERIOR LAMPS<br>(W/SUNROOF)       |        |         | . (4-DOOR)(W/TACHOMETER)                                 | 4-H07          | 6200A          | LIFT GATE<br>(5-door)                           |
| -N06    | 5130A    | OVERHEAD CONSOLE<br>(W/SUNROOF)     | 5-412  | 55485   | HETER SET & METER COMPONENTS<br>(5-DOOR)                 | 4-107          | 6230A          | LIFT GATE MECHANISMS<br>(5-DODR)                |