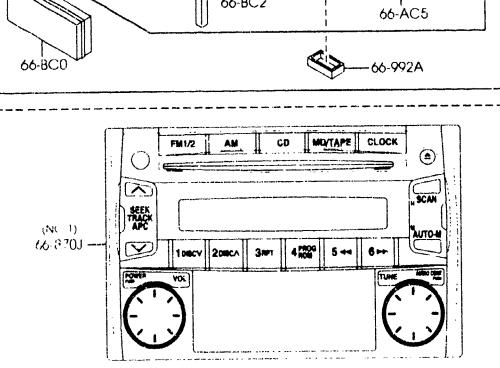

|           |
| 66-BC2            |        | KNOB, VOLUME-TUNER &<br>Deck                 | BOUTON,VOLUME-D. ACC<br>.& RG |                    |           |
| E116-66-BC1       |        | (TILUMI: GALEN)<br>(SPORT SUSP)              | (SUSP. SPORTIVE)              |                    |           |
| F146-66-BC1       | i      | (ILLUMI. AMBER)<br>(SPORT SUSP)              | (SUSP. SPORTIVE)              |                    |           |
| 66-D90            |        | ADAPTER, AV                                  | CONNECTEUR CABLE, AV          |                    |           |
| B30D-65-D90       | r<br>; | (W/U C.DISC)<br>(MPS SUSP)                   | (SUSP.MPS)                    |                    |           |

(2B59491)

CAT. AUBA09-02

AUBA09





(2B59492)

CAT. AUDA09-02





AUDIO SYSTEMS (RADIO & TAPE DECK) (4-DOOR)

6680A

6680A -2 AUDIO SYSTEMS (RADIO & TAPE DECK) (4-DOOR)

(2/5)

|                    | ΟΤΥ | NODEL/RESTRICTION                                               | MODEL/RESTRICTION | NODEL/RESTRICTION | FRON-TO |
|--------------------|-----|-----------------------------------------------------------------|-------------------|-------------------|---------|
| 66-095             |     | SCREW                                                           | VIS               |                   |         |
| TC86-6%-831        | 4   | (ILLUMI. AMBER)<br>(Sport Susp)                                 | (SUSP. SPORTIVE)  |                   |         |
| 66-531B            | ]   | PAD                                                             | FIBRANNE