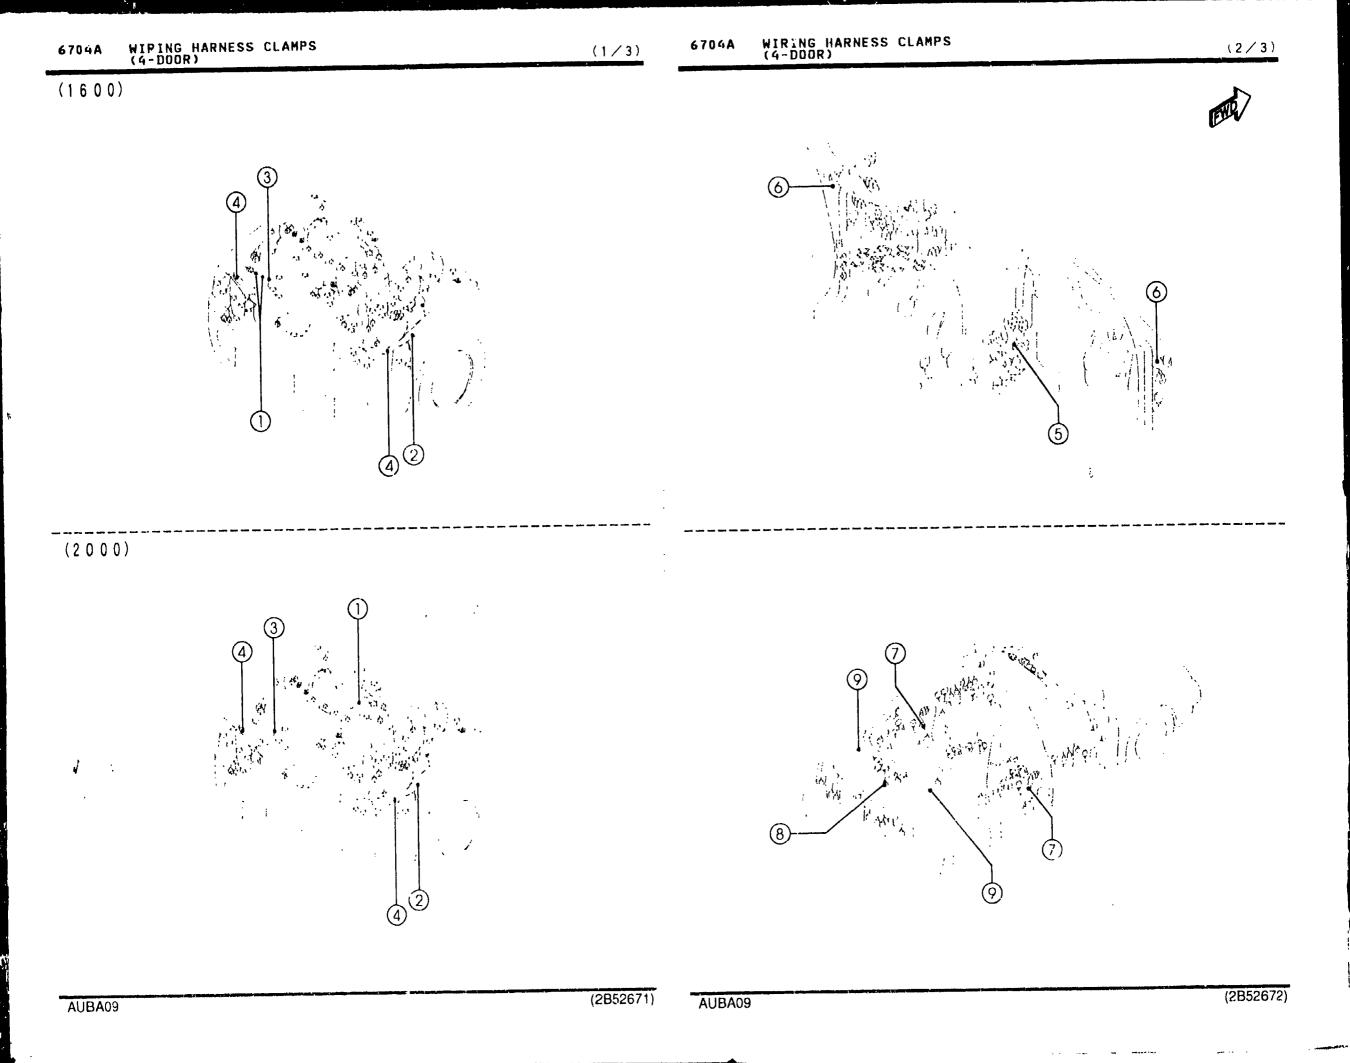

|                   |        |
|                                                       |                                   |                                 |                               |                   |        |
|                                                       |                                   |                                 |                               |                   |        |
|                                                       |                                   |                                 | l                             |                   |        |
|                                                       |                                   |                                 |                               |                   |        |



4 - M

•

| (1) 20-451 | 2 67-PA1 | 3 67-011C | (d) 67-013A | (5) 67-052H |
|------------|----------|-----------|-------------|-------------|
|            |          |           |             |             |
| 6 67-063   | 7 67-191 | 8 68-6L1  | 9 69-927A   |             |
| Ő          | E.       |           | $\bigcirc$  |             |
|            |          |           |             |             |
|            |          |           |             |             |
|            |          |           |             |             |
|            |          |           |             |             |
|            |          |           |             |             |
|            |          |           |             |             |
|            |          |           |             |