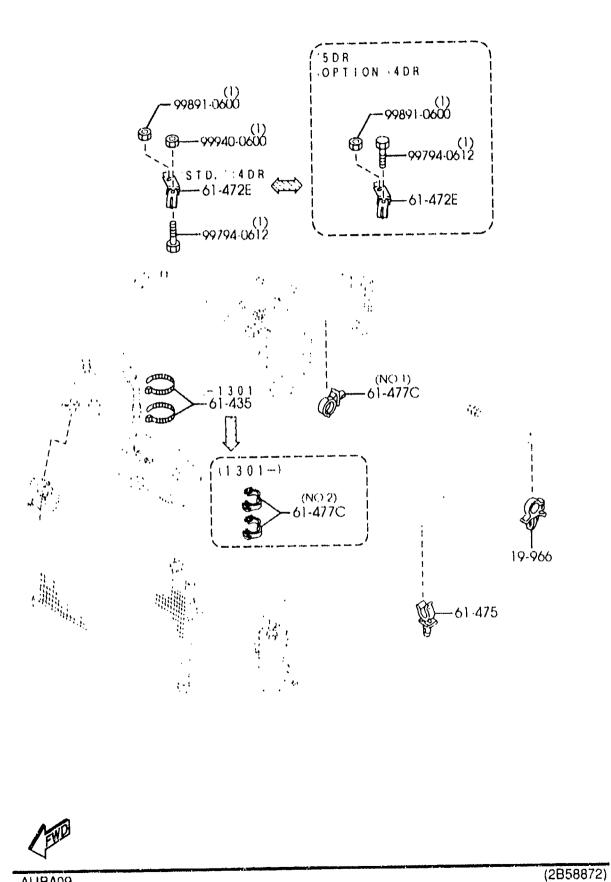

|                                       |         |
|                 | :                     |                                                                                           | •                                     |         |
| }               | ı                     | •                                                                                         | •                                     |         |

(2B47680)

4 - H

CAT AUBA09-02

6

AUBA09



HEATER BLOWER COMPONENTS 6120A



CAT. AUBA09-02

**' 4** I,

 $\mathbf{\overline{\mathbf{O}}}$ 



4-J 6

6130A AIR CONDITIONER



AUBA09



(2B58873)

(3/3)

#### AIR CONDITIONER 6130A

#### AIR CONDITIONER 6130A -1 (1/3)



6

#### AIR CONDITIONER 6130A

(BRACKET & CLIP)



| PART NO.                                 | оту  | WODELZRESTRICTION                 | MODEL/RESTRICTION           | MODELZRESTRICTION | FRON-TO |
|------------------------------------------|------|-----------------------------------|-----------------------------|-------------------|---------|
| ++                                       | ┹╼╾╄ |                                   | CONDUIT NO 3                |                   |         |
| BL4C-61-466A                             | 1    |                                   |                             |                   |         |
| ++<br>  61-472E                          |      | BRACKET,CLAMP                     | SUPPORT                     |                   |         |
| BJ3A-61-47Y                              | 1    |