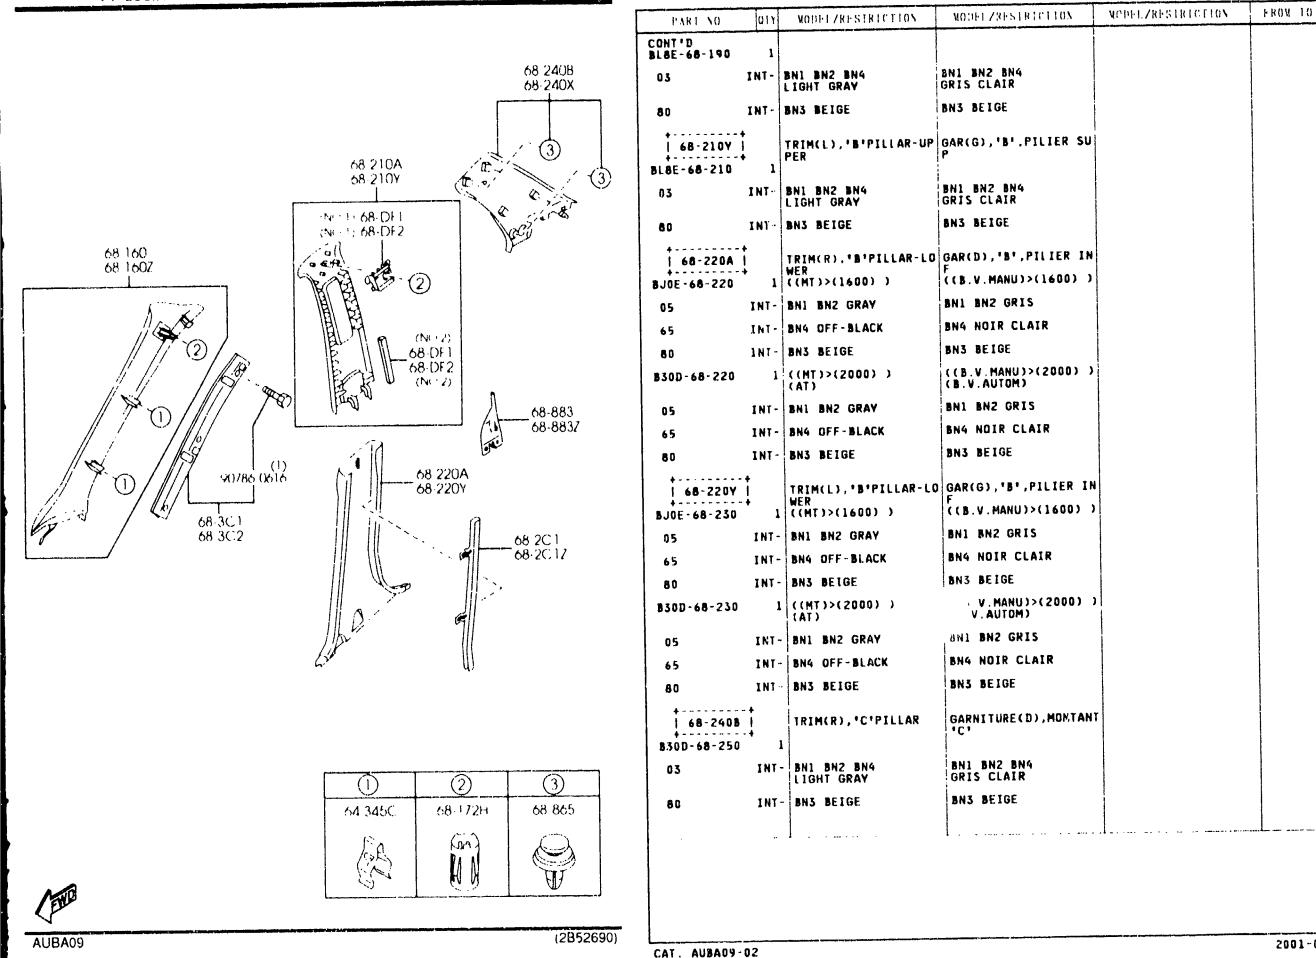

| :                         |                   |         |
|                                            | •                          | :                         |                   |         |
|                                            |                            | :                         |                   | •       |
| 131, BJ22* -44                             |                            | :                         |                   |         |
|                                            |                            |                           |                   |         |

AUBA09

(2B46631)

CAT. AUBA09-02

4 - F13

PILLAR TRIMS (4-DOOR) 6820A

## PILLAR TRIMS (4. DOOR) 6820A -1



CAT. AUBA09-02

4 - G13

PILLAR ARIMS (4-DOOR) 6820A

#### PILLAR TRIMS 6820A -2 (4-DOOR)



1 RC |

### 6820A -3 # PILLAR TRIMS (4-DOOR)



4-

13



PILLAR TRIMS 6820B -1 (5-DOOR)

.









CAT. AUBA09-02

AUBA09



PILLAR TRIMS (5-DOOR)

6820B

.

| PART NO.                   | ΟΤΥ              | MODEL/RESTRICTION                            | MODEL/RESTRICTION                                       | MODEL/RESTRICTION | FROM-TO |
|----------------------------|------------------|----------------------------------------------|---------------------------------------------------------|-------------------|---------|
| 6B-210A  <br>BL8E-6B-190   |                  | TRIM(R),'B'PILLAR-UP<br>PER<br>(W/O SUNROOF) | GARNITURE(D), <b>'B'</b> ,PIL<br>IER S<br>(TOIT NORMAL) |                   |         |
| 03                         | INT-             | BN1 BN2 BN4<br>Light gray