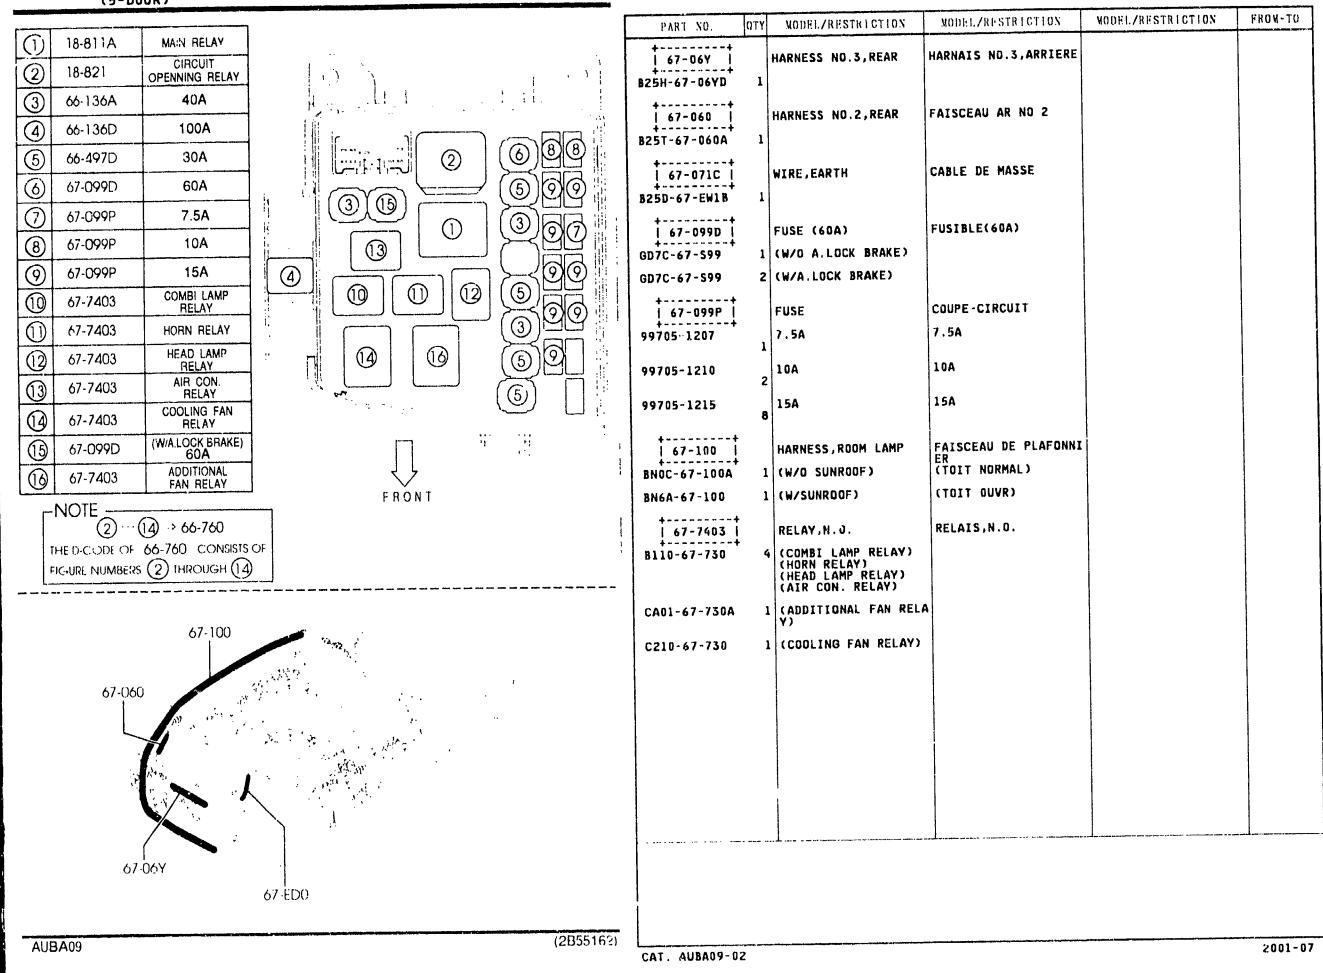

|                      |                   | 2001-0  |
| AUDAU3  |                |                           |           |                      |                                                | CAT. AUBA09-        | 02     |                                                                               |                      |                   |         |

4-K10



 $\bigcirc$ 

2

3

4

5

6

 $\overline{\bigcirc}$ 

8

9

0

 $\bigcirc$ 

(2)

(3)

0

15

10

18-811A

18-821

MAIN RELAY

CIRCUIT OPENNING RELAY





(





``

8

8

1-11

#### FRONT & REAR WIRING HARNESSES 6700B (5-DOOR)

A



6700B -1 FRONT & REAR WIRING HARNESSES (5-DOOR)

(1/2)



4-M10



.

(2/2)

### 6700B -2 \* FRONT & REAR WIRING HARNESSES (5-DOOR)



4-N10

|        | ()                                                                 | 2                                     | 3                                      |
|--------|--------------------------------------------------------------------|---------------------------------------|----------------------------------------|
|        | 99786-(m12)                                                        | 67-B2X                                | 49796 0612<br>49796 0612<br>49796 0816 |
| 67-070 | 67-BIX                                                             | A A A A A A A A A A A A A A A A A A A | Н / , Х                                |
|        | (4)                                                                | (5)                                   | 6