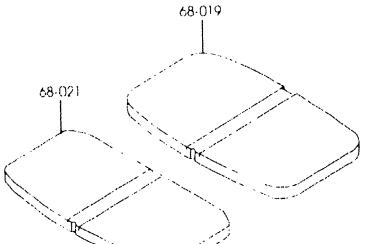

| MOTOR                  | MOTEUR                | 1                 | 1       |
| B25H-67-450A                   |     | 1                      |                       |                   |         |
| 67-490A                        |     | NOZZLE, WASHER-R. WIND | BUSE,LAVE-GLACE-AR    |                   |         |
| B25H-67-510B                   | . 1 | 1                      |                       |                   |         |

CAT. AUBA09-02

4-M12





| 6800A | CEILING TRIMS<br>(4-DOOR) | (1/2) |
|-------|---------------------------|-------|
| (W/0  | SUNROOF)                  |       |
|       | 68-021                    |       |
|       |                           | Ð     |

CEILING TRIMS (G-DOOR) 6800A

(W/SUNROOF)











END



4-C13

AUBA09

(2846622)

12/2.













| 6800A | -1 | ¥ | CEILING TRIMS<br>(4-DOOR) |
|-------|----|---|---------------------------|
|-------|----|---|---------------------------|

1 2 2

|                       |          |                            | MODELZRESTRICTION         | MODEL/RESIRICTION | FROM TO |
|-----------------------|----------|----------------------------|---------------------------|-------------------|---------|
| PART NO               | OTY      | MODEL/RESTRICTION          | MODELAGESTREETION         |                   |         |
| 68-019                |          | INSULATOR, ROOF-RR.        | ISOLANT AR, TOIT          | 1                 |         |
| GJ21-68-016           |          | (W/O_SUNROOF)              | (TOIT NORMAL)             | F<br>1            | 1       |
| 68-021                |