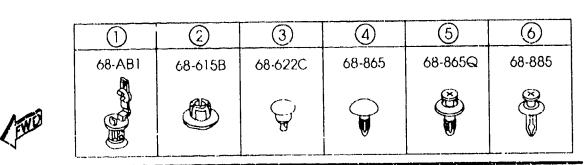

|                   | 1601-   |
| 02                 | IHT  | - BN4 BLACK/DARK GRAY                        | BN4 NOIR/GRIS FONCE                 |                   |         |
| 05                 | INT  | - BN1 BN2 GRAY                               | BN1 BN2 GRIS                        |                   |         |
| 80                 | INT  | - BN3 BEIGE                                  | BN3 BEIGE                           |                   |         |
| (BJGN-68-670)      | )    | 1 (W/O RR HEATER DUCT)                       |                                     |                   | 1601-   |
| 1601 BJ2           |      | 80682                                        | 1                                   |                   |         |

. . .

4-114

B

Ø

(2B52710)







AUBA09

(2B52710)

4-K

6860A -3 \* FLOOR MATS & PADS (4-DOOR)

| PART NO.                               | QTY              | MODEL/RESTRICTION                            | MODEL/RESTRICTION                   | MODEL/RESTRICTION | FROM-TO |
|----------------------------------------|------------------|----------------------------------------------|-------------------------------------|-------------------|---------|
| CONT 'D                                |                  | ((MT)>(2000) )<br>(AT)                       | ((B.V.MANU)>(2000) )<br>(B.V.AUTOM) |                   |         |
| <b>€ 02</b>                            | INT-             | BN4 BLACK/DARK GRAY                          | BN4 NOIR/GRIS FONCE                 |                   |         |
| € 05 D