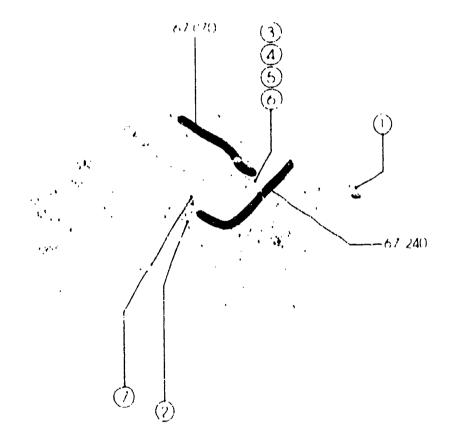

VE) )   |                   |                |
| BL85-67-020B                               | 1   | L <sup>E</sup> (W/A.LOCK BRAKE)<br>-((5DR)>(MY) ) | :<br>                                       | 1<br>-<br>-       |                |
|                                            |     |                                                   | ())                                         | :                 |                |
| BL85-67-020B                               | 1   | L¦((4DR)>(MT)>(W/A. LC<br>CK BRAKE) )             | ) ((4PRTS)>(B V.MANU)><br>(SYST ANTIBLOC) ) | ,<br>1            |                |
| 1201 BJ22#                                 |     |                                                   | •                                           | ÷                 | 1              |



. . . .

CAT. AUBA09-02

(2B52651)

4-G1

## 6701AB ENGINE & TRANSMISSION WIRING HARNESSES (2000CC)

### 6701AB-2 # ENGINE & TRANSMISSION WIRING HARNESSES (2000CC)

|