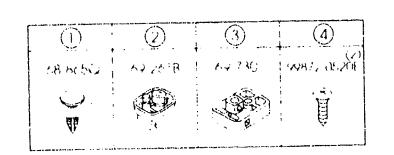

## 4-G 1

4-H 1

PICTORIAL INDEX

\_\_\_\_i\_\_\_\_ CATALOG NO AUBAD9 02

. . .

.

DATE 2001.07 PAGE 1

| LONO   | SEC NO         | SECTION NAME                              | LONO  | SEC NO         | SECTION NAME                                  |       | SEC NO      | SECTION NAME                                                   |
|--------|----------------|-------------------------------------------|-------|----------------|-----------------------------------------------|-------|-------------|----------------------------------------------------------------|
|        | 1              | SHORT & PARTIAL ENGINE                    | 1-E06 |                | THROTTLE BODY                                 | 1-G11 | 1840AB      | STARTER<br>(2000CC) (NT)                                       |
|        | 1000AB         | (1600CC)                                  | 1-F06 | 1370AA         | (2000CC)<br>Emission control system (inlet    | 1-111 | 1840AC      | STARTER                                                        |
|        |                | (2000CC)                                  |       |                | SIDE)<br>(1600CC)                             | 1.811 | 1850A       | (2000CC)(AT)<br>Battery                                        |
| 1-E03  | 1005AA         | ENGINE GASKET SETS<br>(1600CC)            | 1-H06 | 1370AB         | EMISSION CONTROL SYSTEM (INLET<br>SIDE)       | 1-111 | 1           | AUTOMATIC TRANSMISSION TORQUE                                  |
| 1-F03  | 1005AB         | ENGINE GASKET SETS<br>(2000CC)            |       |                | (2000CC)                                      | 1-512 | 1920A       | CONVERTER, OIL PUMP & PIPINGS<br>Automatic transmission gase & |
| 1-603  | 1010AA         | CYLINDER HEAD & COVER<br>(1600CC)         | 1-L06 | 1400AA         | OIL PUMP & FILTER<br>(1600CC)                 |       |             | MAIN CONTROL SYSTEM                                            |
| 1-103  | 1010AB         | CYLINDER HEAD & COVER                     | 1-N06 | 1400AB         | DIL PUMP & FILTER<br>(2000CC)                 | 1-H12 | 1925A       | AUTOMATIC TRANSMISSION CONTROL<br>Valve                        |
| 1-103  | 1030AA         | (2000CC)<br>Cylinder Block                | 1-007 | 1500 <b>AA</b> | COOLING SYSTEM<br>(1600CC)                    | 1-L12 | 1930A       | AUTOHATIC TRANSMISSION CLUTCHE<br>S & Planetary Gears          |
|        | 1030AB         | (1600CC)<br>Cylinder Block                | 1-H07 | 1500AB         | CODLING SYSTEM<br>(2000CC)                    | 1-D13 | 1940A       | AUTOMATIC TRANSMISSION GOVERNU<br>R, Low & Reverse Piston      |
|        | _              | (2000CC)                                  | 1-L07 | 1580AA         | BRACKET. PULLEY & BELT                        | 1-G13 | 1950A       | AUTOHATIC TRANSMISSION MANUAL<br>LINKAGE SYSTEM                |
| 1-N03  | 1040 <b>AA</b> | DIL PAN & TIMING COVER<br>(1600CC)        | 1-N07 | 1580AB         | (1600CC)<br>BRACKET, PULLEY & BELT            | 1-113 | 1960A       | AUTOHATIC TRANSMISSION GASKET                                  |
| 1-004  | 1040AB         | OIL PAN & TIMING COVER<br>(2000CC)        |       |                | (2000CC)<br>Clutch disc & Cover               |       |             | & SEAL KIT                                                     |
| 1-E04  | 1100AA         | PISTON, CRANKSHAFT & FLYHHEEL<br>(1600CC) | 1-009 | 1600AA         | (1600CC)                                      |       |             |                                                                |
| 1-H04  | 1100AB         | PISTON, CRANKSHAFT & FLYWHEEL<br>(2000CC) | 1-009 | 1600AB         | CLUTCH DISC & COVER<br>(2000CC)               |       |             |                                                                |
| 1-104  | 1200AA         | VALVE SYSTEM                              | 1-E09 | 1700AA         | MANUAL TRAPSHISSION CASE<br>(1600CC)          |       |             |                                                                |
| 1-1.04 | 1200AB         | (1600CC)<br>Valve system                  | 1-G09 | 1700AB         | MANUAL TRANSMISSION CASE<br>(2000CC)          |       |             |                                                                |
|        |                | (2000CC)                                  | 1-109 | 1710AA         | MANUAL TRANSMISSION GEARS (1600CC)            |       |             |                                                                |
| 1-C05  | 1300AA         | INLET MANIFOLD<br>(1600CC)                | 1-H09 | 1710AB         | MANUAL TRANSHI. ON GEARS                      |       | n daar      |                                                                |
| 1-1-5  | 1300AB         | INLET MANIFOLD<br>(2000CC)                | 1.510 | 172044         | (2000CC)<br>Manual transmission change con    |       |             |                                                                |
| 1-E05  | 1310AA         | EXHAUST MANIFOLD<br>(1600CC)              | 1-610 | 1              | TROL SYSTEM<br>(1600CC)                       |       |             |                                                                |
| 1-G05  | 1310AB         | EXHAUST MANIFOLD<br>(2000CC)              | 1-610 | 1720AB         | MANUAL TRANSMISSION CHANGE CON<br>TROL SYSTEM |       |             |                                                                |
| 1-H05  | 1320AA         | FUEL SYSTEM                               | 1.110 |                | (2000CC)<br>ENGINE_ELECTRICAL_SYSTEM          |       |             |                                                                |
| 1-105  | 132544         | FUEL DISTRIBUTOR<br>(1600CC)              |       |                | (1600CC)                                      |       | -           |                                                                |
| 1-J05  | 1325AB         | FUEL DISTRIBUTOR<br>(2000CC)              |       | 1              | ENGINE ELECTRICAL SYSTEM<br>(2000CC)          |       |             | 1                                                              |
| 1-L05  |                | AIR CLEANER                               | 1-410 | 1830AA         | ALTERNATOR<br>(1600CC)                        |       |             |                                                                |
| 1-N05  |                | : (1600CC)<br>Air Cleaner                 | 1-011 | 1830AB         | ALTERNATOR<br>(2000CC)                        |       | 1<br>2<br>2 |                                                                |
|        |                | (200QCC)                                  | 1-E11 | 1840AA         | STARTER<br>(1600CC)                           |       | 1           |                                                                |
| 1-D06  | 1364AA         | (1600CC)                                  |       |                |                                               |       | 1           |                                                                |
|        | i              | :<br>:                                    |       |                |                                               |       |             |                                                                |
| L      |                |                                           | _!    |                |                                               |       |             |                                                                |