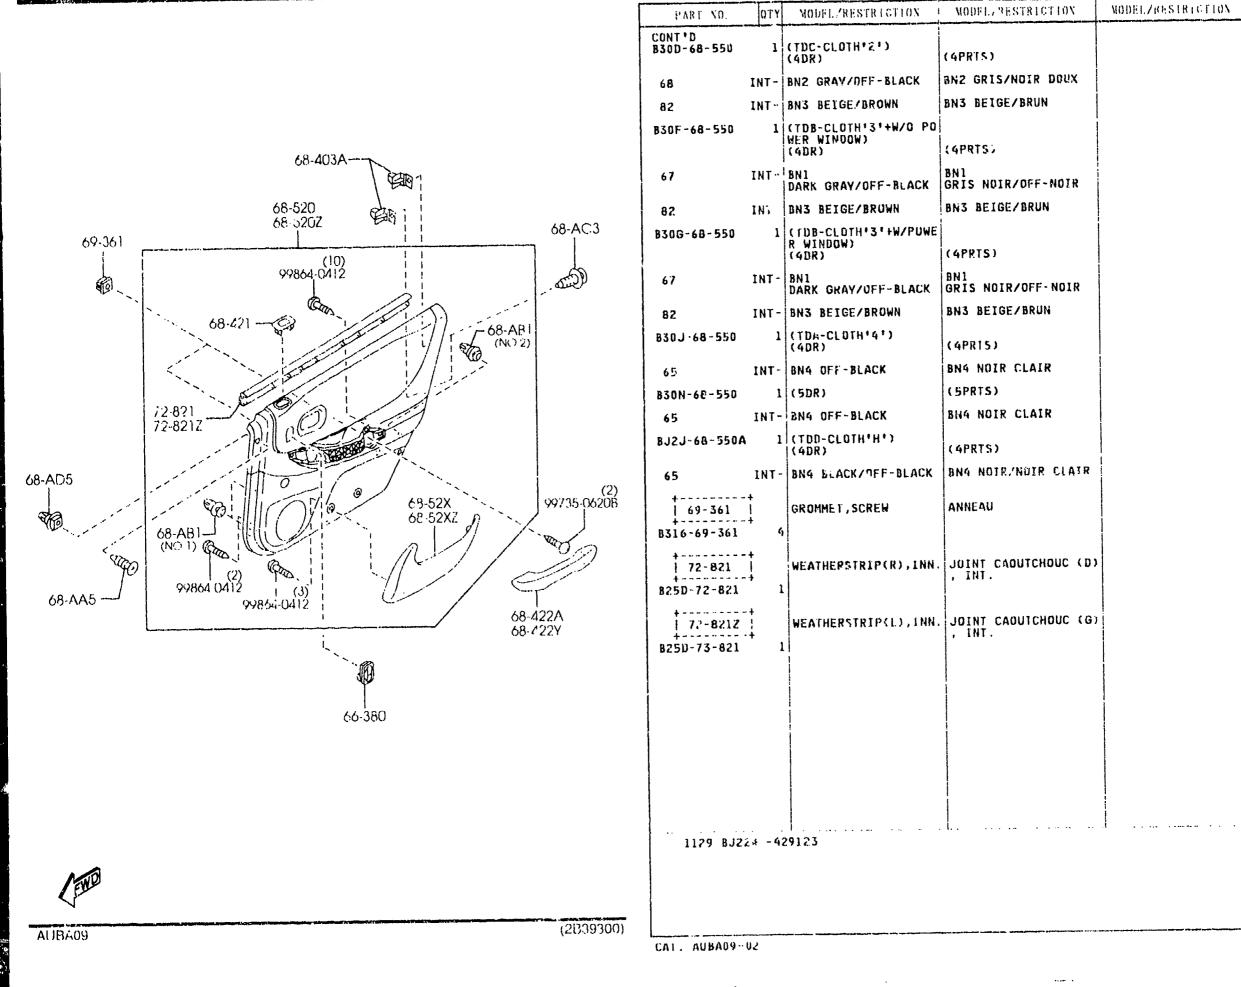

| POIGNEE DE TIRAGE(D)                    |   |  |
| 8250-68-071C                             |                           | BN3 BROWN                                                                 | BN3 BRUN                                |   |  |
| 65<br>65                                 |                           | BN1 BN2 BN4<br>OFF-BLACK                                                  | BN1 BN2 BN4<br>NOIR CLAIR               |   |  |

AUBA09

(2B39300)

,\*

CAT. AUBA09-02

4-K16



CAT. AUBA09-02

2001.07

FRON-TO

MODEL/RESTRICTION



REAR DOOR TRIMS & RELATED PARTS

7240A

REAR DOOR TRIMS & RELATED PARTS 7240A -2

011

PART NO.

MODEL/RESTRICTION

WORFLZKESTRICTION

# 7240A REAR DOOR TRIMS & RELATED PARTS

### 7740A -3 \* REAR DOOR TRINS & RELATED PARTS



4-M16

2601.07

180%-10