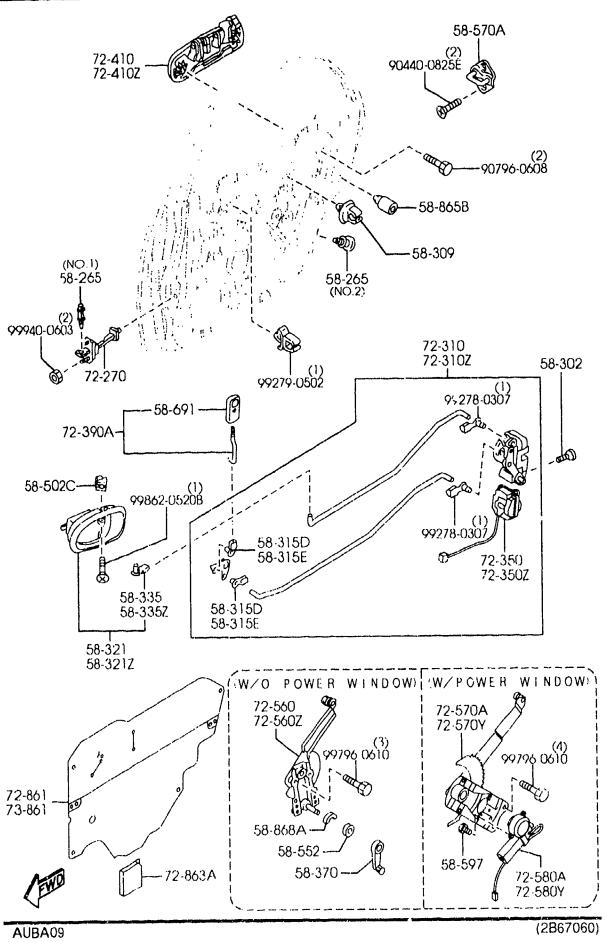

|         |
|                                         |       | BN1 BN4 OFF-BLACK           | BN1 BN4 NOIR CLAIR                    |                   |         |
|                                         |       | BNS BEIGE                   | BN3 BEIGE                             |                   |         |
| /                                       | <br>+ | HANDLE(L), INNER            | POIGNEE INTERIEURE (<br>G)<br>(5PRTS) |                   |         |
| B28V-59-330B                            |       |                             |                                       | .1                |         |
| 1701 BJ22                               | * -49 | 5151                        |                                       |                   |         |

CAT. AUBA09-02

16



| PART NO.                              | QTY              | WODEL/RESTRICTION          | MODEL/RESTRICTION               | MODEL/RESTRICTION | FROM-TO |
|---------------------------------------|------------------|----------------------------|---------------------------------|-------------------|---------|
| CONT'D                                |                  |                            |                                 |                   |         |
| 65                                    | INT-             | BN4<br>OFF-BLACK/SILVER M. | BN4<br>Noir Clair/Argent M.     |                   |         |
| B28V-59-330B                          | 1                | ((4DR)>(MPS SUSP) )        | ((4PRTS)>(SUSP.MPS)<br>)        |                   | -1701   |
| 65