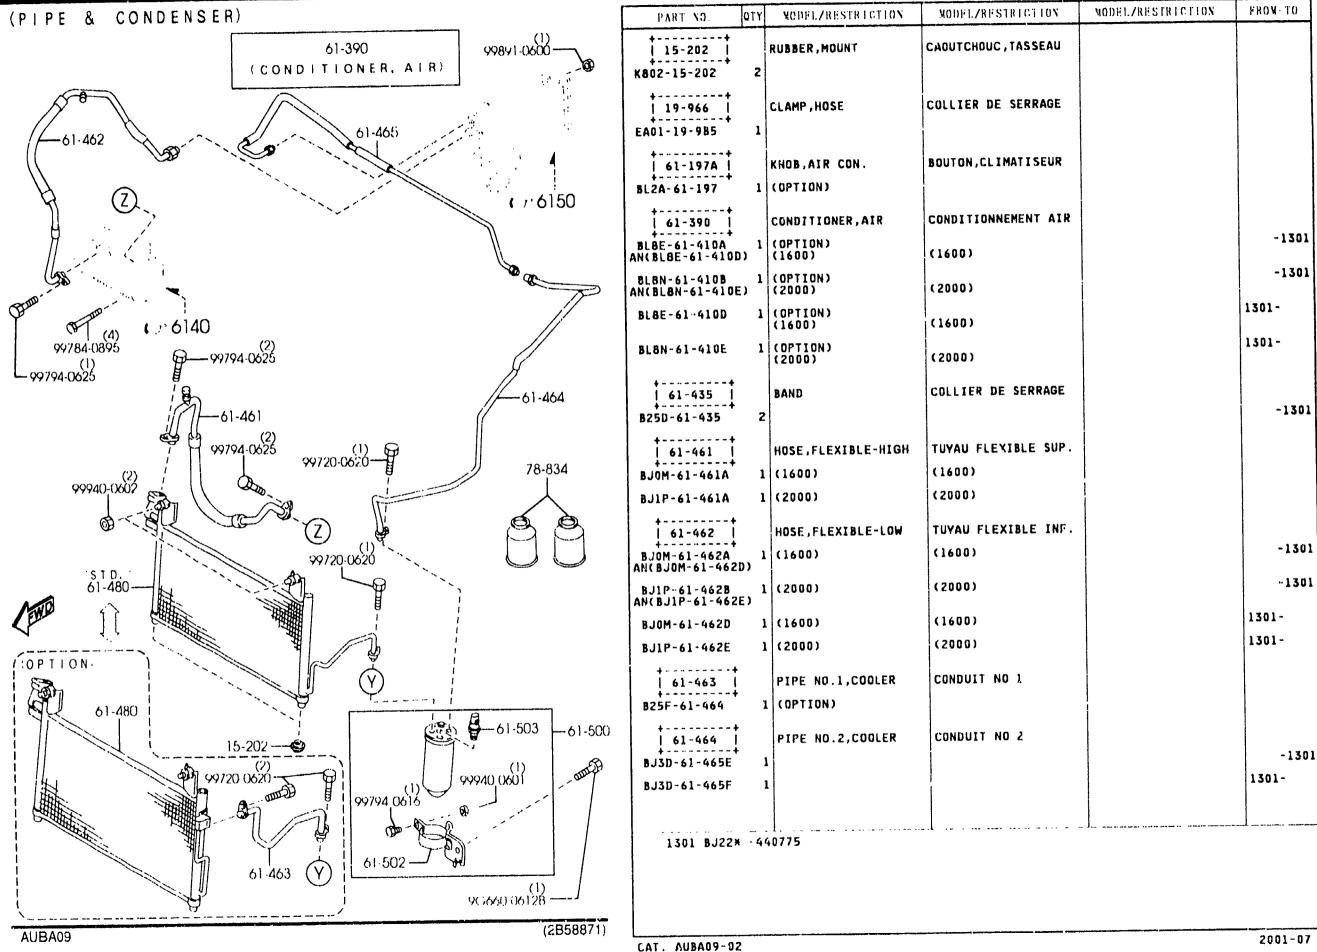

|                                                                                           |                                       |         |
|                 | :                     |                                                                                           | •                                     |         |
| }               | ı                     | •                                                                                         | •                                     |         |

(2B47680)

4 - H

CAT AUBA09-02

6

AUBA09



HEATER BLOWER COMPONENTS 6120A



CAT. AUBA09-02

**' 4** I,

 $\mathbf{\overline{\mathbf{O}}}$ 



4-J 6

6130A AIR CONDITIONER



AUBA09



(2B58873)

(3/3)

#### AIR CONDITIONER 6130A

#### AIR CONDITIONER 6130A -1 (1/3)



6

#### AIR CONDITIONER 6130A

(BRACKET & CLIP)



| PART NO.                                 | оту  | WODELZRESTRICTION                 | MODEL/RESTRICTION           | MODELZRESTRICTION | FRON-TO |
|------------------------------------------|------|-----------------------------------|-----------------------------|-------------------|---------|
| ++                                       | ┹╼╾╄ |                                   | CONDUIT NO 3                |                   |         |
| BL4C-61-466A                             | 1    |                                   |                             |                   |         |
| ++<br>  61-472E                          |      | BRACKET,CLAMP                     | SUPPORT                     |                   |         |
| BJ3A-