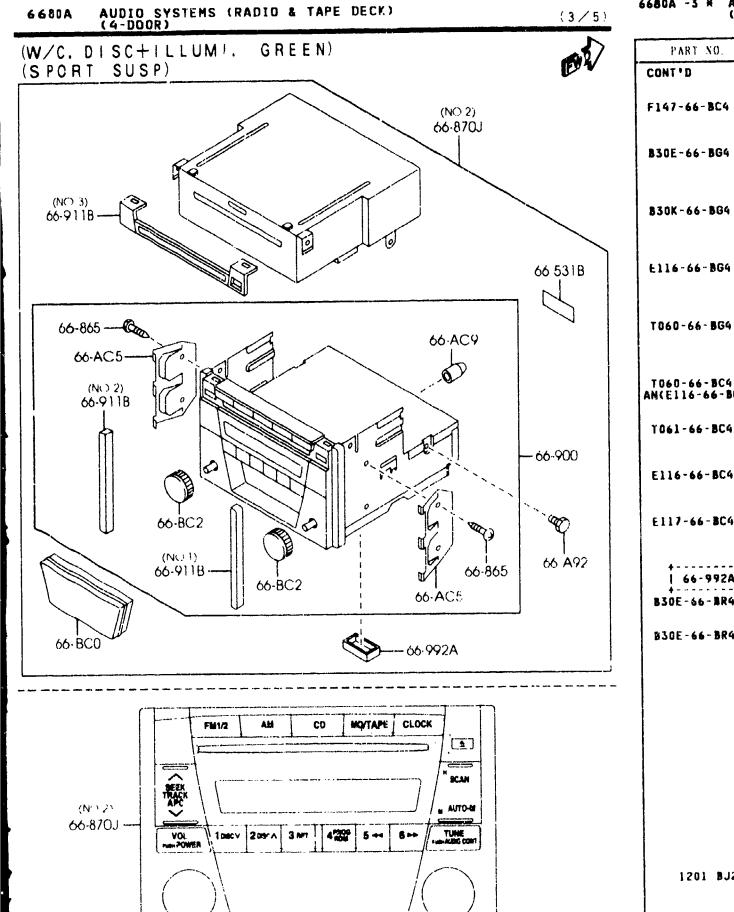

| BRAS DE POTENCE   |                   |         |
| B30E-66-9B1        | 1   | (W/O_C.DISC)<br>(SPORT_SUSP)                                    | (SUSP. SPORTIVE)  |                   |         |
| 66-901D            |     | BRACKET, AUDIO                                                  | SUPPORT, AUPIO    |                   |         |
| ++<br>TAD6-66-981  |     | (W/O C.DISC)<br>(MPS SUSP)                                      | (SUSP.MPS)        |                   |         |
| 66-911B            |     | COVER, HOLE                                                     | BOUCHON           |                   |         |
| F146-66-BC4        | . 1 | (ILLUSY. NO.1)<br>(ILLUMI. AMBER)                               |                   |                   |         |

AUBA09



AUBA09

6680A -3 \* AUDIO SYSTEMS (RADIO & TAPE DECK) (4-DODR)

| 7      | PART NO.                      | QTY         | MODEL/RESTRICTION                                               | MODELZRESIRIC  | TION MODEL/RESTRICTION | FROM TO |
|--------|-------------------------------|-------------|-----------------------------------------------------------------|----------------|------------------------|---------|
|        | CONT 'D                       |             | (SPORT SUSP)                                                    | (SUSP. SPORTIA | E)                     |         |
|        | F147-66-BC4                   | 1           | (ILLUST. NO.2)<br>(ILLUMI. AMBER)<br>(Sport Susp)               | (SUSP. SPORTIV | E)                     |         |
|        | B30E-66-BG4