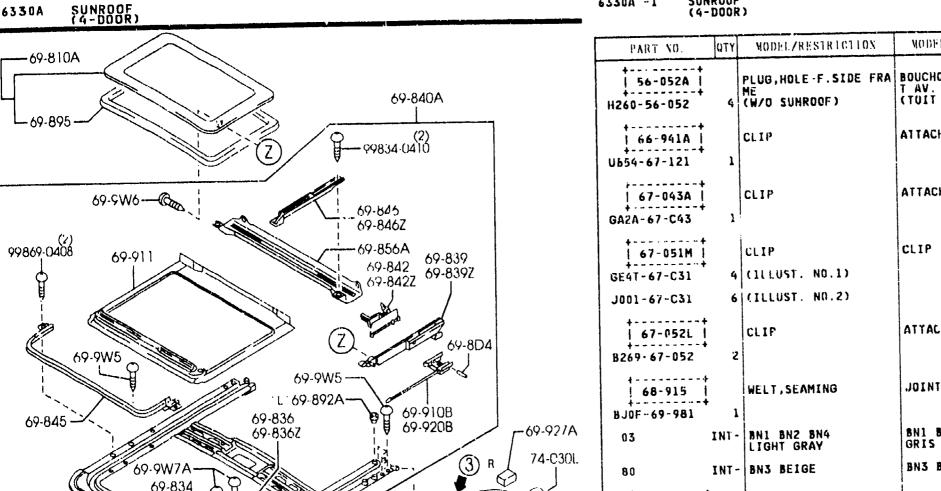

|
| 63-909<br>-50-897                | +<br> <br>+      | SPACER                                   | RONDELLE                                 |                   |         |
| 63-931<br>-63-930B               | +                | GLASS, BACK WINDOW                       | GLACE DE LUNETTE AR                      |                   |         |
| 63-941<br>-50-G10[               | +<br> <br> +<br> | GLASS(R),SIDE WIND(<br>GREEN             | DW GLACE DE COTE (D)<br>Green            |                   |         |
| 63-941Z<br>R-50-G201             | - +              | GLASS(L),SIDE-WIND                       | DW GLACE LATERALE(G),F<br>Netre<br>Green | E                 |         |

### CAT. AUBA09-02

6300B -1

2001-07

4-K 7

(2B07720)



# 6300B -2 \* WINDOW GLASSES (5-DOOR)





6330A -1

SUNROOF





## AUBA09

CAT. AUBA09-02

4 - M



AUBA09

CAT. AUBA09-02



6330A -3 \* SUNROOF (4-DOOR)

**4-C** 8



| PART NO.                        | Y10              | MODEL/RESTRICTION