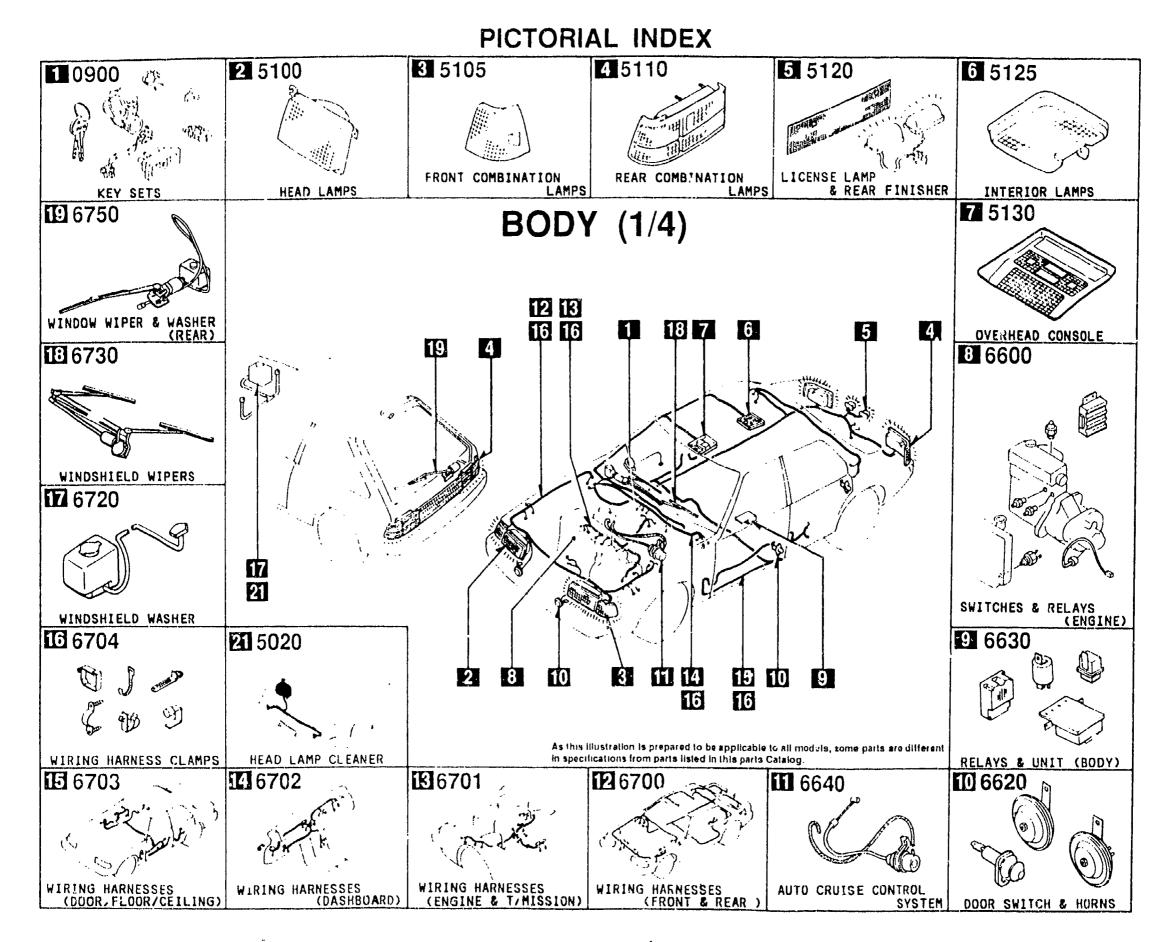

SECTION NAME INDEX (CHASSIS)

CATALOG NO AUBANH 32

•• • •

DATE 2091-07 PAGE 1

| O NO    | SEC NO I | SECTION NAME                        | 10.00  | SEC NO  | SECTION NAME                                             | LONO           | SEC NO         | SECTION NAME                                    |
|---------|----------|-------------------------------------|--------|---------|----------------------------------------------------------|----------------|----------------|-------------------------------------------------|
|         | SEC NO   |                                     | 3-007  |         | ORNAMENTS                                                | 3-112          |                | DASHBOARD & RELATED PARTS                       |
| 3-C03   | 0900A    | KEY SETS<br>(4-door)                | 5-647  | STINA ! | (4-DOOR)                                                 | 3-112          |                | CONSOLE                                         |
| 5-F03   | 0900AA   | KEY SETS<br>(5-dogr)                | 3-E07  | 5170AA  | ORNAMENTS<br>(5-DOOR)                                    | 3-D13          | 5580A          | VENTILATOR                                      |
| 5-H03   | 5000A    | FRONT BUMPER<br>(4-DUOR)            | 3-F07  | 5180A   | COWL & EXTRACTOR CRILLES<br>(4-DODR)                     | 3-F13          | 5700A          | FRONT SEATS<br>(4-Duor)                         |
| - 103   | 5000AA   | FRONT BUMPER<br>(5-door)            | 3-H07  | 51808   | COWL & EXTRACTOR GRILLES<br>(5-DOOR)                     | 3-N14          | 57008          | FRONT SEATS<br>(5-DOOR)                         |
| -N03    | 5005A    | RADIATOR GRILLE                     | 3-J07  | 5230A   | BONNET                                                   | 3-115          | 5750A          | REAR SEATS<br>(4-door)                          |
| - D0 4  | 5005AA   | (4-DDOR)<br>RADIATOR GRILLE         | 3-L07  | 5260A   | TRUNK LID<br>(4-door)                                    | 3-F16          | 57508          | REAR SEATS<br>(5-DOOR)                          |
|         | 60104    | (5-DOOR)<br>Rear Bumper             | 3-N07  | 5310A   | FRONT PANELS                                             | 3-J16          | 5790A          | SEAT BELTS                                      |
| - 2 4 4 | 5010A    | (4-DODR)                            | 3-008  | 5320A   | FENDER & WHEEL APRON PANELS<br>(4-DOOR)                  |                |                | (4-DOOR)                                        |
| - 604   | 50108    | REAR BUMPER<br>(5-door)             | 3-G08  | 5320AA  | FENDER & WHEEL APRON PANELS<br>(5-DOOR)                  | 3-816          | 57908          | SEAT BELTS<br>(5-door)                          |
| -104    | 5030A    | WINDOW MOULDINGS<br>(4-DOOR)        | 3-K08  | 5330A   | DASH & COWL PANELS                                       | 4-003          |                | AIR BAG                                         |
| - 104   | 50308    | WINDOW MOULDINGS                    | 3-1.08 |         | SIDE PANELS                                              | 4-E03          |                | FRONT DOORS                                     |
|         |          | (5-DOOR)<br>BODY HOULDINGS          | 3-E09  |         | (4-DOOR)<br>SIDE PANELS                                  | 4-H03          | 5830A          | FRONT DOOR NECHANISMS<br>(4-DOOR)               |
|         | 5040A    | (4-DODR)                            |        | 5360A   | (5-DOOR)<br>Roof Panels                                  | 4-N03          | 5830AA         | FRONT DOOR MECHANISHS<br>(5-door)               |
| - 104   | 50408    | BODY MOULDINGS<br>(5-door)          | 3-307  | JUCA    | (4-DOOR)                                                 | 4-F04          | 5840A          | FRONT DOOR TRIMS & RELATED PO                   |
| -H05    | 5060A    | SIDE PROTECTORS<br>(4-DODR)         | 3-K09  | 5360B   | ROOF PANELS<br>(5-door)                                  |                | 59/544         | (4-DOOR)<br>Front door trins & related Pi       |
| - KØ5   | 5060AA   | SIDE PROTECTORS<br>(5-DOOR)         | 3-M09  | 5370A   | FLOOR FANELS<br>(4-DOOR)                                 | 4-N04          | 5840AA         | TS<br>(5-DOOR)                                  |
| - M0 5  | 5100A    | HEAD LANPS                          | 3-010  | 53708   | FLOOR PANELS<br>(5-DOOR)                                 | 4-006          | 6100A          | HEATER                                          |
| NOF     | E100B    | (4-DOOR)<br>Head Lanps              | 5-610  | 5380A   | FLOOR ATTACHMENT (HOLE COVERS)                           | 4-E06          | 6110A          | HEATER UNIT COMPONENTS                          |
| - NV 5  | 51003    | (5-DOOR)                            | 5 0.0  |         | (4-DOOR)                                                 | 4-606          | 4115A          | REATER CONTROL COMPONENTS                       |
| · C06   | 5105A    | FRONT CONBINATION LAMPS             | 3-110  | 53808   | FLOOR ATTACHMENT (HOLE COVERS)<br>(5-DOOR)               | 4-106          | 6120A          | HEATER BLOWER COMPONENTS                        |
| -F06    | 5105B    | FRONT COMBINATION LAMPS<br>(5-DOOR) | 3-K10  | 5390A   | FLOOR ATTACHMENT<br>(4-DOOR)                             | 4-J06<br>4-C07 | 6130A<br>6135A | AIR CONDITIONER<br>AIR CONDITIONING COOLING PIP |
| -604    | 5110A    | REAR COMBINATION LAMPS<br>(4-DOOR)  | 3-N10  | 52908   | FLOOR ATTACHMENT<br>(5-door)                             | 4-D07          | 6140A          | O-RING<br>A'R CONDITIONING COMPRESSOR           |
| - 106   | 51108    | REAR CONBINATION LAMPS              | 3-012  | 5500A   | DASHBOARD EQUIPMENTS                                     |                | •              | MPDNENTS<br>(1690CC)                            |
| . 1.04  | E120A    | (5-DOOR)<br>License Lamps           |        |         | METER HOOD                                               | 4-E07          | 61408          | AIR CONDITIONING COMPRESSOR<br>Mponents         |
|         | 51254    | INTERIOR LANPS                      | 3-F12  | 5540AA  | NETER SET & METER COMPONENTS<br>(4-Door)(W/O TACHOMETER) |                |                |                                                 |
|         | ·        | (W/D SUNROOF)                       | 3-612  | 5540AB  | NETER SET & METER COMPONENTS                             |                | 6150A          | AIR CONDITIONING COOLING UNI                    |
| - M 0 6 | 51258    | INTERIOR LAMPS<br>(W/SUNROOF)       |        |         | . (4-DOOR)(W/TACHOMETER)                                 | 4-H07          | 6200A          | LIFT GATE<br>(5-door)                           |
| -N06    | 5130A    | OVERHEAD CONSOLE<br>(W/SUNROOF)     | 5-412  | 55485   | HETER SET & METER COMPONENTS<br>(5-DOOR)                 | 4-107          | 6230A          | LIFT GATE MECHANISMS<br>(5-DODR)                |