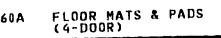

|                   | 1601-   |
| 02                 | IHT  | - BN4 BLACK/DARK GRAY                        | BN4 NOIR/GRIS FONCE                 |                   |         |
| 05                 | INT  | - BN1 BN2 GRAY                               | BN1 BN2 GRIS                        |                   |         |
| 80                 | INT  | - BN3 BEIGE                                  | BN3 BEIGE                           |                   |         |
| (BJGN-68-670)      | )    | 1 (W/O RR HEATER DUCT)                       |                                     |                   | 1601-   |
| 1601 BJ2           |      | 80682                                        | 1                                   |                   |         |

. . .

4-114

B

Ø

(2B52710)







AUBA09

(2B52710)

4-K

6860A -3 \* FLOOR MATS & PADS (4-DOOR)

| PART NO.                               | QTY              | MODEL/RESTRICTION                            | MODEL/RESTRICTION                   | MODEL/RESTRICTION | FROM-TO |
|----------------------------------------|------------------|----------------------------------------------|-------------------------------------|-------------------|---------|
| CONT 'D                                |                  | ((MT)>(2000) )<br>(AT)                       | ((B.V.MANU)>(2000) )<br>(B.V.AUTOM) |                   |         |
| <b>€ 02</b>                            | INT-             | BN4 BLACK/DARK GRAY                          | BN4 NOIR/GRIS FONCE                 |                   |         |
| € 05 D