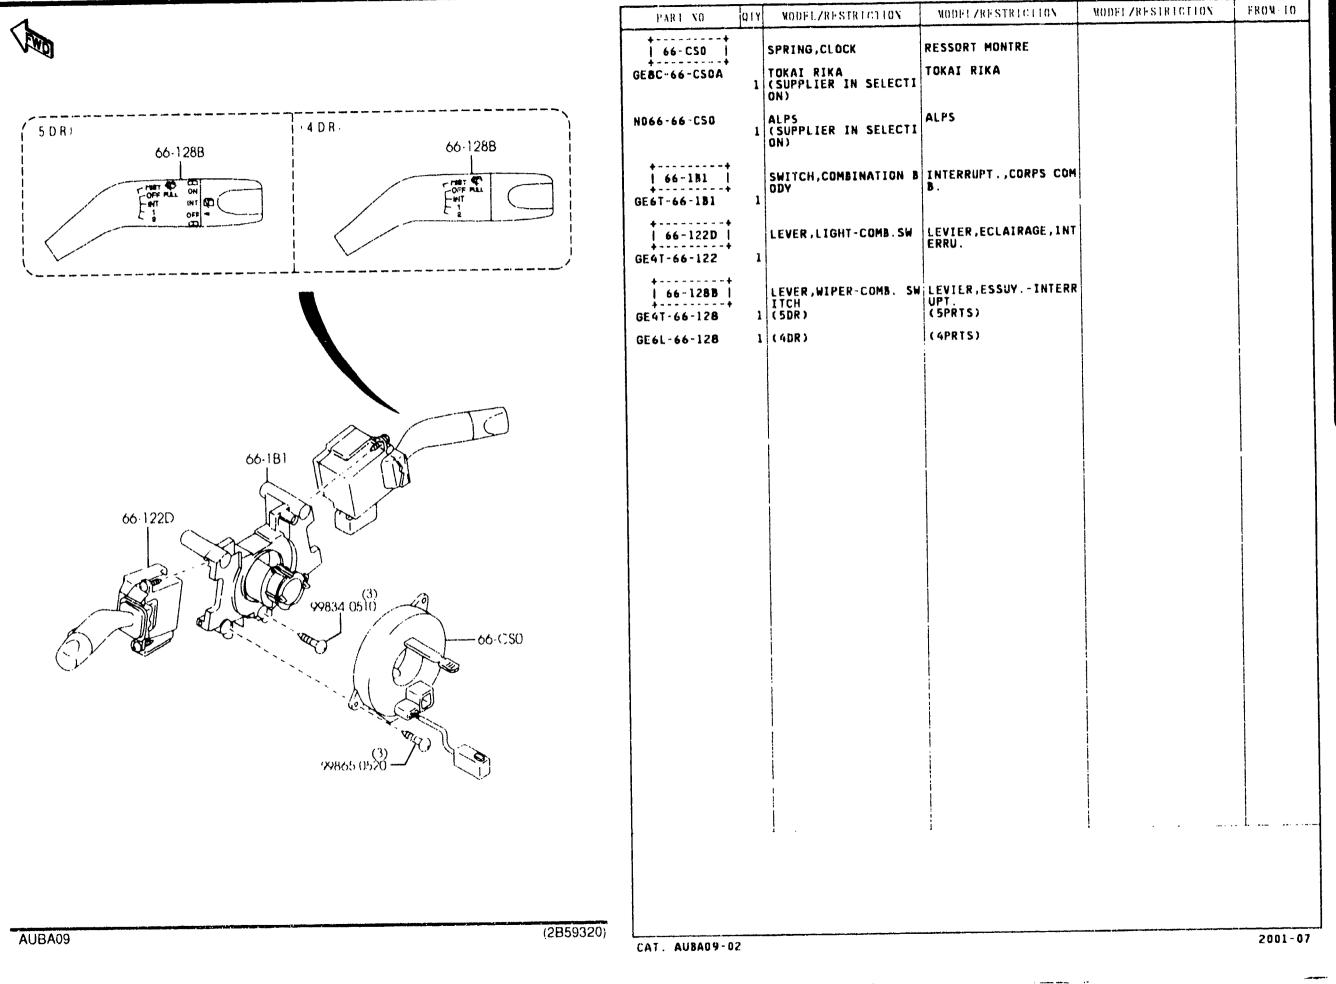

|
| 66-591A                 |      | BULR                                           | AMPOULE, INT'RPT PARC          |                   |       |
| GA2A-66-461             |      | (W/FOG LAMP-NORMAL T<br>YPE)                   |                                |                   |       |
| 66-6ROA                 |      | UNIT,RESISTOR                                  | UNITE, REGISTANCE              |                   | 1     |
| BN4G-66-6R0             |      | (ILLUMI, AMBER)                                |                                |                   |       |
| GE4T-66-6ROB            | 1    | (ILLUMI, GREEN)                                |                                |                   |       |



**4-C** 9

6611A COMBINATION SWITCH

6611A -1 \* COMBINATION SWITCH



9

4

6620A DOOR SWITCH & HORNS

6620A -1 \* DOOR SWITCH & HORNS

| 662UA DUUR SWITCH & H |                    |                               |                      |                   |         |
|-----------------------|--------------------|-------------------------------|----------------------|-------------------|---------|
|                       |                    | PART NO QTY MODEL/RESTRICT    | DN MODELZRESIRICIION | WODELZRESTRICTION | FROM TO |
|                       |                    | 1 66-790   HORN,LOW TONE      | KLAXON, GRAVE        |                   |         |
|                       |                    | B30E-66-790 1                 |                      |                   |         |
|                       |                    | ++