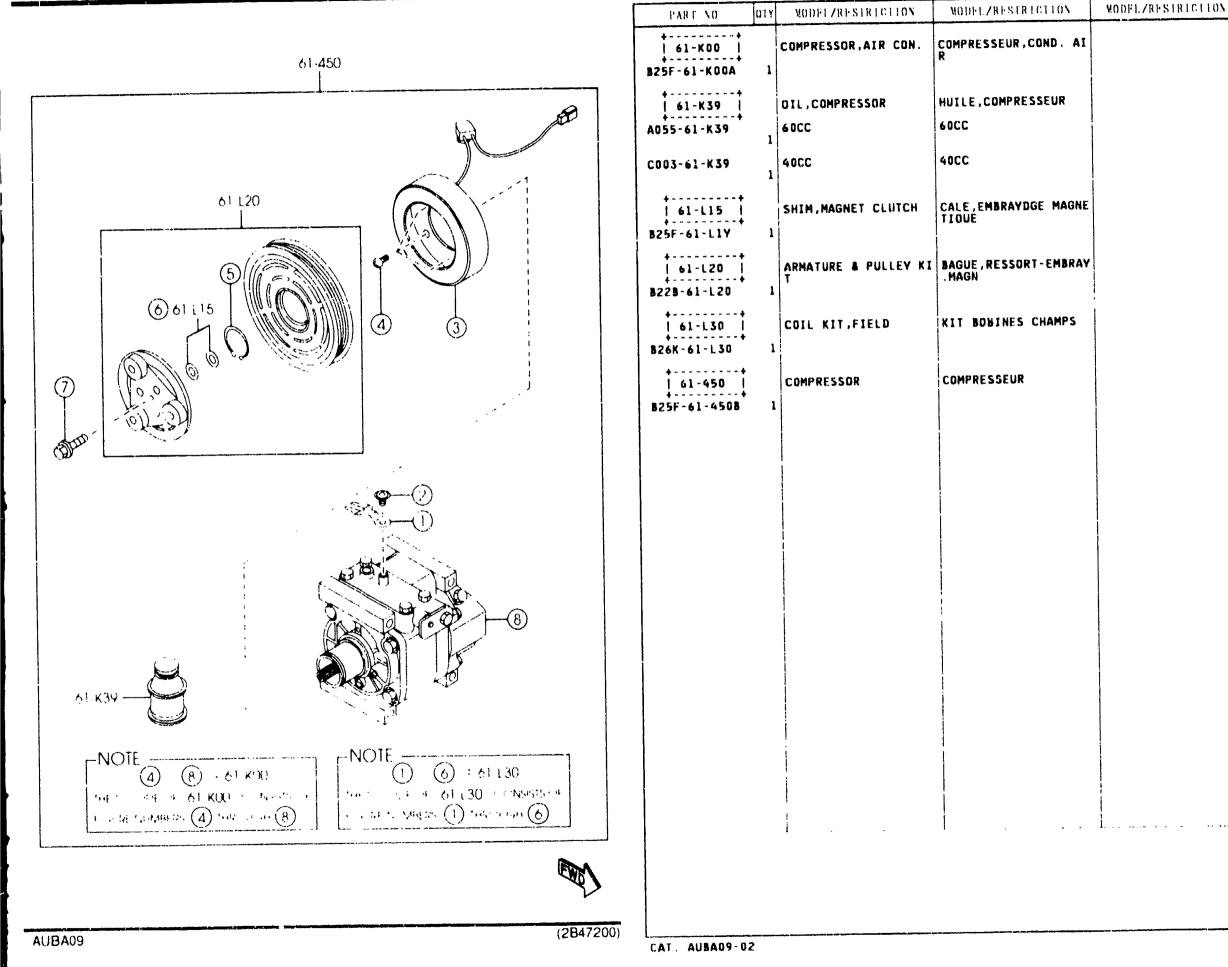

|         |
|                                          |      |                                   |                             |                   |         |
|                                          |      |                                   |                             |                   |         |
|                                          |      |                                   |                             |                   |         |

**4-M** 

AUBA09

CAT. AUBA09-02

6

2001-07

#### AIR CONDITIONER 6130A -2 (2/3)

6130A AIR CONDITIONER

(3 / 3) 6130A -3 \* AIR CONDITIONER



4-N 6

## 6135A AIR CONDITIONING COOLING PIPE O-RING

## 6135A -1 \* AIR CONDITIONING CODLING PIPE O-RING



4-C 7



### 6140A -1 \* AIR CONDITIONING CUMPRESSOR COMPONENTS (1600CC)

FROM-TO



6140B AIR CONDITIONING COMPRESSOR COMPONENTS (2000CC)

### 6140B -1 # AIR CONDITIONING COMPRESSOR COMPONENTS (2000CC)



(2847210) CAT. AUBA09-02



6150A AIR CONDITIONING COULING UNIT



(2B47690)

2001-07

FROM TO

6150A AIR CONDITIONING COOLING UNIT

## 6150A -2 # AIR CONDITIONING COOLING UNIT

| 130A AIR CONDITIONING GOOLING COL                           | PARE NO QU              | Y MODEL/RESTRICTION | NODELZRESTRICTION             | NODELZRESIRICTION | FROM TO |
|-------------------------------------------------------------|-------------------------|---------------------|-------------------------------|-------------------|---------|
| 61 520                                                      | 61-J25  <br>GE4T-61-J25 | AMPLIFIER, THERMO   | AMPLIFICAT,-UNITE.T.<br>Refrd |