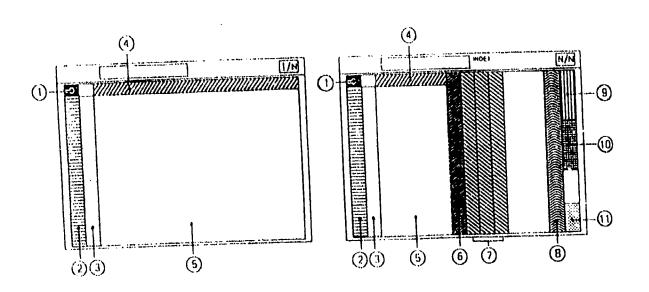

- The following is a typical example of the layout of contents on Mazda microfiche parts catalog
- Voici un exemple typique de la disposition typographique de contenu dans les microfiches de catalogue des pièces de Mazda.
- El siguiente es un ejemplo típico de la disposición del contenido en una microficha del catálogo de repuestos de Mazda.
- Folgendes ist ein typisches Beispiel der Inhaltsanordnung des Mazda Mikrofiche Teilekatalogs

### Remark : The items listed under () have been deleted from each liche since Dec '93

- (1) + Layout of contents
   Disposition Typographique de Contenu
   Disposición del contenido
   Anordnung des Inhalts
- (d) Section No. Index for the Column
  • Index des Numeros des Sections pour les Colonnes
  • N° de la Sectión para el Indico
  • Absictant, snummer Index dur die Spatie
- (1) Alphabetical Index.
   Index Alphabétique
   Indice Alfabético
   Alphabetischer Index

- Pictorial Index
   Index par Schémas
   Indice Gráfico
   Illustrierter Index
- (5) Illustration & Text
   Illustrations et Textes
   Ilustración y Texto
   Abbildung und Text
- (§) + Model Identification - Identification des Modèles + Identificación del Modelo + Modell Kennzeichnung

- (3) Master Section No. Index
   Index des Numéros des Sections Totale
   • Indice del Número de la, Sección Maéstra
   • Hauptabschnitssnummer Index
- (6) Part No. Index
   Index des Numéros des Pièces
   • Indice del N° de Pieza
  - Feile-Nr Index
- (9) Vehicle Identification System
   • Système d'Identification de Véhicule
   • Sistema de Identification de Vehiculo
   • Fahrz ser Identifications system