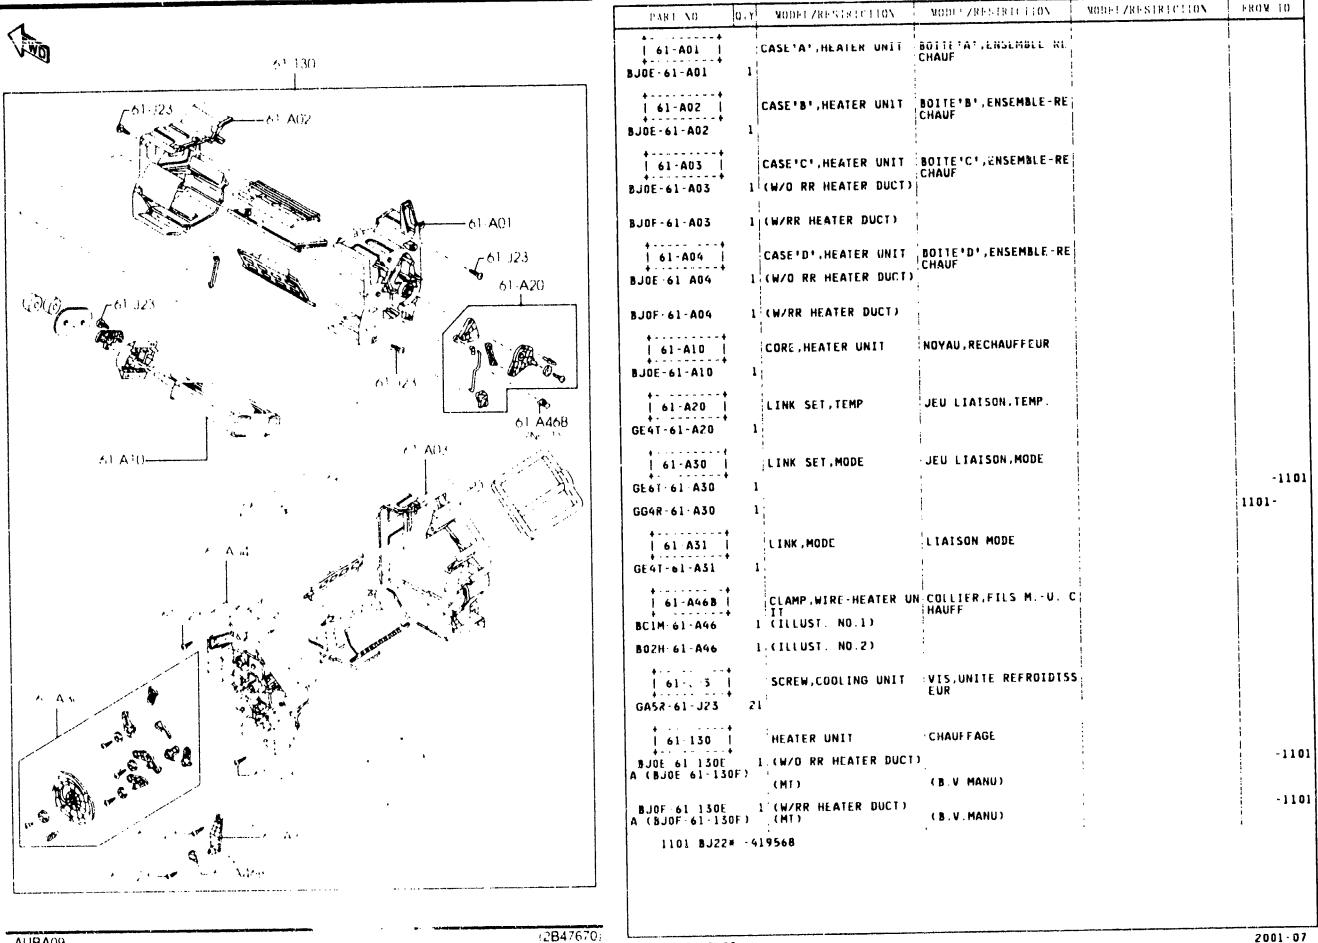

| i                 |         |
|                | +      |                            | CONDUITE AR(G)          |                   | 1       |
| 61-2732        | +      | DUCT(L),REAR               | 1                       |                   |         |
| GE41-61-273    |        | L'AWARK OLWICK DUCLA       | :                       |                   |         |
| 61-690         | 1      | RELAY                      | RELAIS                  | 1<br>-            |         |
| 925F 61 690    |        | 1                          | i                       | ì                 | i       |
|                |        |                            |                         |                   |         |

HEATER 6100A

6100A -2 \* HEATER







HEATER UNIT COMPONENTS 6110A





CAT AUBA09 02

AUBA09

6110A HEATER UNIT COMPONENTS

6110A -2 \* HEATER UNIT COMPONENTS

| 1                                     |                                         | and the second | MODELZRESTRUCTION              | MODEL/REVIETE TON<br>H | 1 MODELZRESTRICTION                    | FROM 10                                                                                     |
|---------------------------------------|-----------------------------------------|------------------------------------------------------------------------------------------------------------------|--------------------------------|------------------------|----------------------------------------|---------------------------------------------------------------------------------------------|
|