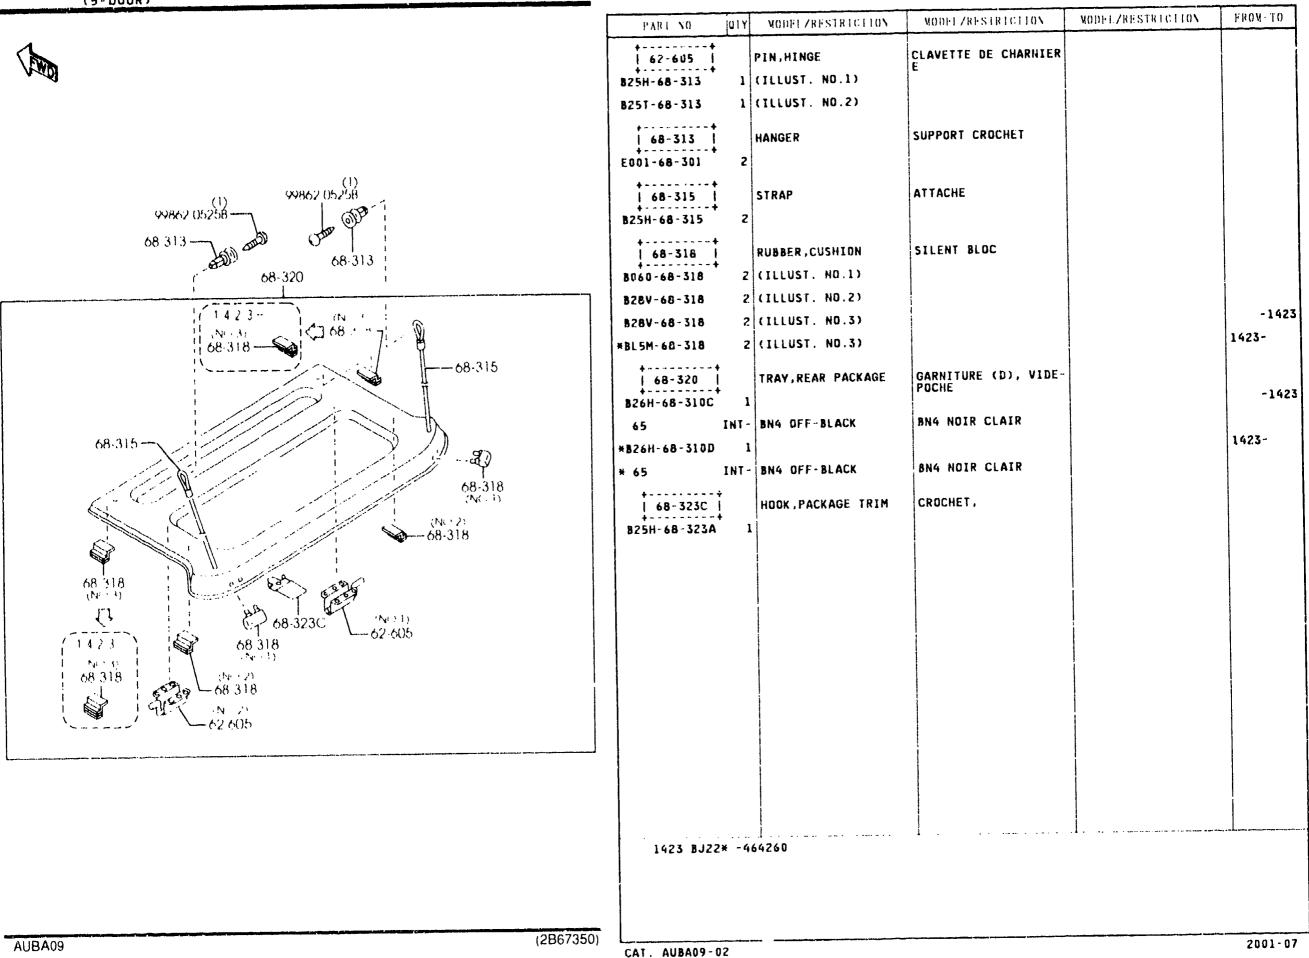

|              |

CAT. AUBA09.02

4 - G14



# 6850A -1 \* LUGGAGE COVER (5-DODR)





6860A FLOOR MATS & PADS (4-DOOR)



|        | 2       | 3       | (4)    | (5)     | 6      |
|--------|---------|---------|--------|---------|--------|
| 68-AB1 | 68-615B | 68-622C | 68-865 | 68-865Q | 68-885 |
| (IC)   | ٢       | Ģ       | Ţ      |         |        |

6860A -1 FLOOR MATS & PADS (4-DOOR)

| PART NO.                      | 0.1.1 | MODEL/RESTRICTION          | MODELZRESTRICTION                            | WODEL/RESTRICTION | FROM-TO |
|-------------------------------|-------|----------------------------|----------------------------------------------|-------------------|---------|
| ++<br>  68-AB1                |       | FASTENER                   | AGRAFE                                       |                   |         |
| GA5R-68-AB3                   | 3     |