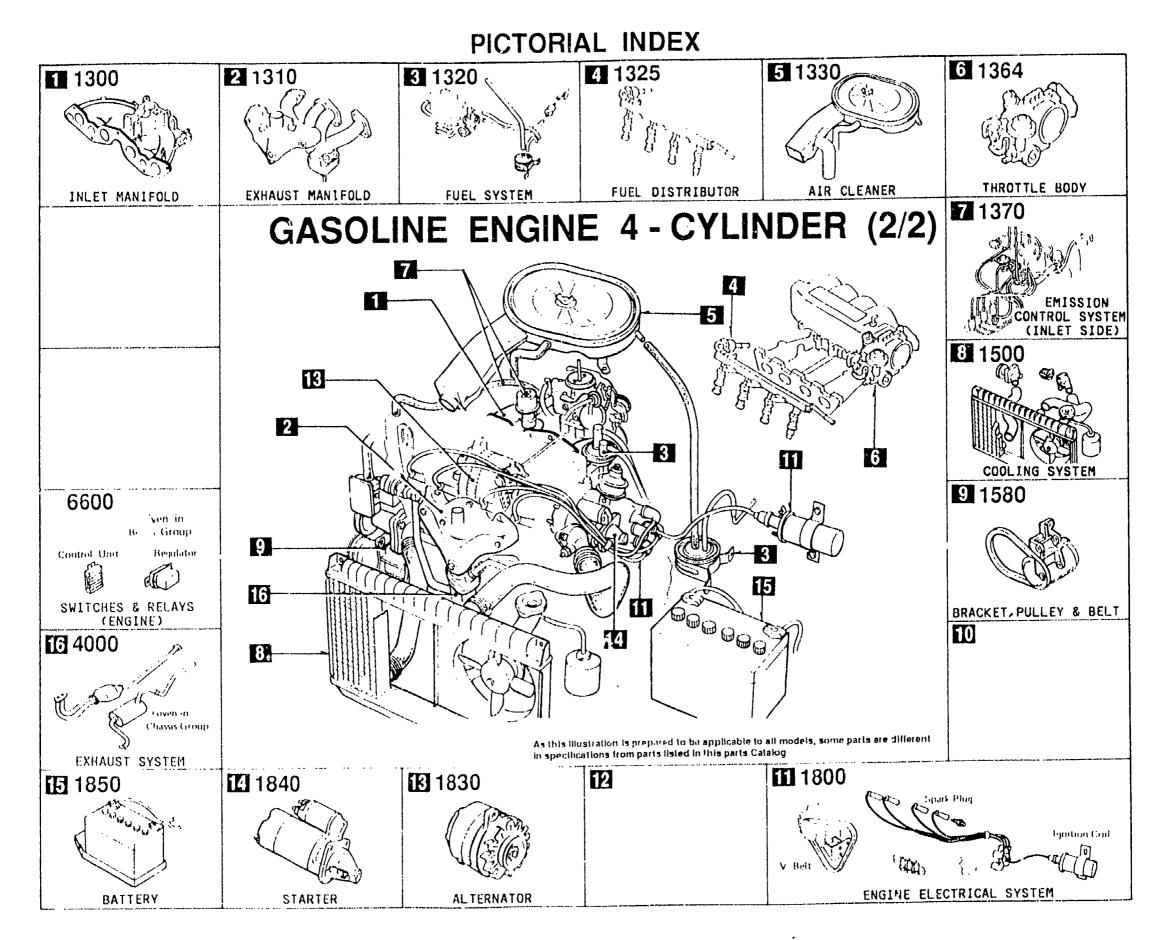

SECTION NAME INDEX (ENGINE)

CATALOG NO ADBA09 02

•• •••

-

DATE 2001.07

|        |                |                                                       |       |        |                                                                        | ····· |             |                                                           |
|--------|----------------|-------------------------------------------------------|-------|--------|------------------------------------------------------------------------|-------|-------------|-----------------------------------------------------------|
| LONO   | SEC NO         | SECTION NAME                                          | LUNO  | SEC NO | SECTION NAME                                                           | LONO  | SEC NO      | SECTION NAME                                              |
| 2-C03  | 2510 <b>AA</b> | FRONT DRIVE SHAFTS<br>(1600CC)(MT)                    | 2-C08 | 3900AA | ENGINE & TRANSMISSION MOUNTING<br>S (Manual transmission)<br>(1600CC)  | 2-L11 | 4360AB      | BRAKE PIPINGS<br>(W/D ANTILOCK BRAKE)(2000CC)(4<br>-DOOR) |
| S-E03  | 2510AB         | FRONT DRIVE SHAFTS<br>(1600CC)(AT)                    | 2-E08 | 3900AB | ENGINE & TRANSMISSION MOUNTING<br>S (MANUAL TRANSMISSION)              | 2-D12 | 4360AC      | BRAKE PIPINGS<br>(W/D ANTILOCK BRAKE)(2000CC)(5           |
| 2-G03  | 2510AC         | FRONT DRIVE SHAFTS<br>(2000CC)(MT)                    |       |        | (2000CC)<br>ENGINE & TRANSMISSION MOUNTING                             |       | 4360BA      | -DOOR)<br>Brake Pipings                                   |
| 2-103  | 2510AD         | FRONT DRIVE SHAFTS<br>(2000CC)(AT)                    | 2-G08 | 3900BA | S (AUTOMATIC TRANSMISSION)<br>(1600CC)                                 | 2-F12 |             | (W/ANTILOCK BRAKE)(1600CC)                                |
| 2-K03  | 2600AA         | REAR AXLE<br>(drun brake)                             | 2-108 | 3900BB | ENGINE & TRANSMISSION MOUNTING<br>S (AUTOMATIC TRANSMISSION)           | 2-H12 | 436088      | (W/ANTILOCK BRAKE) (2000CC) (4-D<br>UOR)                  |
| 2-L03  | 2600AB         | REAR AXLE<br>(DISC BRAKE)(4-DOOR)                     | 2-K08 | 4000A  | (2000CC)<br>Exhaust System<br>(1600CC)                                 | 2-K12 | 4360BC      | BRAKE PIPINGS<br>(W/ANTILOCK BRAKE)(2000CC)(5-D<br>OOR)   |
| 2-H03  | 2600AC         | REAR AXLE<br>(DISC BRAKE)(5-DOOR)(W/O ANTIL           | 2-M08 | 40008  | EXHAUST SVSTEM                                                         | 2-M12 | 4370A       | ANTILOCK BRAKE SYSTEM                                     |
|        |                | OCK BRAKE)                                            |       |        | (2000CC)                                                               | 2-N12 |             | PARKING BRAKE SYSTEM                                      |
| 2-N03  | 2600AD         | REAR AXLE<br>(DISC BRAKE)(5-DOOR)(W/ANTILOC           | 2-009 | 4140A  | CLUTCH RELEASE & MASTER CYLIND<br>ERS (MANUAL TRANSMISSION)            | 2-D13 | 4500A       | FUEL PIPINGS                                              |
| 2-004  | 2610AA         | K BRAKE)<br>Rear brake mechanishs                     | 2-F09 | 4145AA | SSION)                                                                 | 2-F13 | 4600A       | CHANGE CONTROL SYSTEM (MANUAL<br>TRANSHISSION)            |
| 2-E04  | 2610AB         | (DRUM BRAKE)<br>Rear brake mechanisms<br>(Disc brake) | 2-609 | 4145AB | SSION)                                                                 | 2-613 | 46008       | CHANGE CONTROL SYSTEM (AUTOMAT<br>IC TRANSMISSION)        |
| 2-604  | 2700A          | FRONT DIFFERENTIALS (MT)                              | 2-H09 | 4160A  | (2000CC)<br>Accelerator Control System                                 |       |             |                                                           |
| 2-104  | 2700B          | FRONT DIFFERENTIALS                                   | 2-J09 | 4200A  | FUEL TANK                                                              |       |             |                                                           |
| 2-106  | 2800A          | (AT)<br>REAR SUSPENSION MECHANISMS                    | 2-F10 | 4210A  | FUEL LID OPENER<br>(4-DODR)                                            |       |             |                                                           |
|        | 2810A          | REAR STABILIZER                                       | 2-H10 | 4210AA |                                                                        |       |             |                                                           |
| i      | 3200A          | STEERING WHEEL                                        |       | 1      | (5-DODR)                                                               |       |             |                                                           |
| 2-605  | 3210A          | STEERING COLUMN & SHAFTS                              | 2-110 | 4300A  | CLUTCH & BRAKE PEDALS (MANUAL<br>TRANSMISSION)                         |       |             |                                                           |
| 2-105  | 3220A          | STEERING GEAR                                         | 2-K10 | 43008  | BRAKE PEDALS (AUTOMATIC TRANSM                                         |       |             |                                                           |
| 2-006  | 3240AA         | POWER STEERING SYSTEM<br>(1600CC)                     | 2-L10 | 4340A  | ISSION)<br>BRAKE MASTER CYLINDER & POWER<br>BRAKE                      |       |             | 1<br>1<br>1<br>1                                          |
| 2-606  | 3240AB         | POWER STEERING SYSTEM<br>(2000CC)                     |       |        | (W/O ANTILOCK BRAKE)(4-DODR)                                           |       | 1           |                                                           |
| 2-K06  | 3300A          | FRONT AXLE                                            | 2-011 | 4340AA | BRAKE MASTER CYLINDER & POWER<br>Brake<br>(W/O Antilock Brake)(5-door) |       |             |                                                           |
| 2-1106 | 3310AA         | FRONT BRAKE MECHAHISMS (1600CC)                       | 2-E11 | 43408  | BRAKE MASTER CYLINDER & POWER                                          |       | !           |                                                           |
| 2-N06  | 2310AB         | FRONT BRAKE MECHANISMS                                |       |        | BRAKE<br>  (W/ANTILOCK BRAKE)(4-DOOR)<br>                              |       | •<br>•<br>• |                                                           |
| 2-007  | 3400A          | FRONT SUSPENSION NECHANISHS                           | 2-H11 | 43408A | BRAKE MASTER CYLINDER & POWER<br>BRAKE<br>(W/ANTILOCK BRAKE)(5-DOOR)   |       | !<br>:      |                                                           |
| 2-607  | 3410A          | CROSSMEMBER & STABILIZER                              | 2.111 | 436044 | :<br>: BRAKE PIPINGS                                                   |       | :           | i                                                         |
| 2-H07  | 3700A          | TIRES & JACK                                          | C-311 |        | (W70 ANTILOCK BRAKE)(1600CC)                                           |       | !           | !                                                         |
|        | :              | :                                                     |       | 1      | :                                                                      |       |             | i                                                         |
|        | :              | :                                                     |       |        | :                                                                      |       | 1           |                                                           |
|        | ı              |                                                       |       | i<br>i |                                                                        |       | 1           | i                                                         |