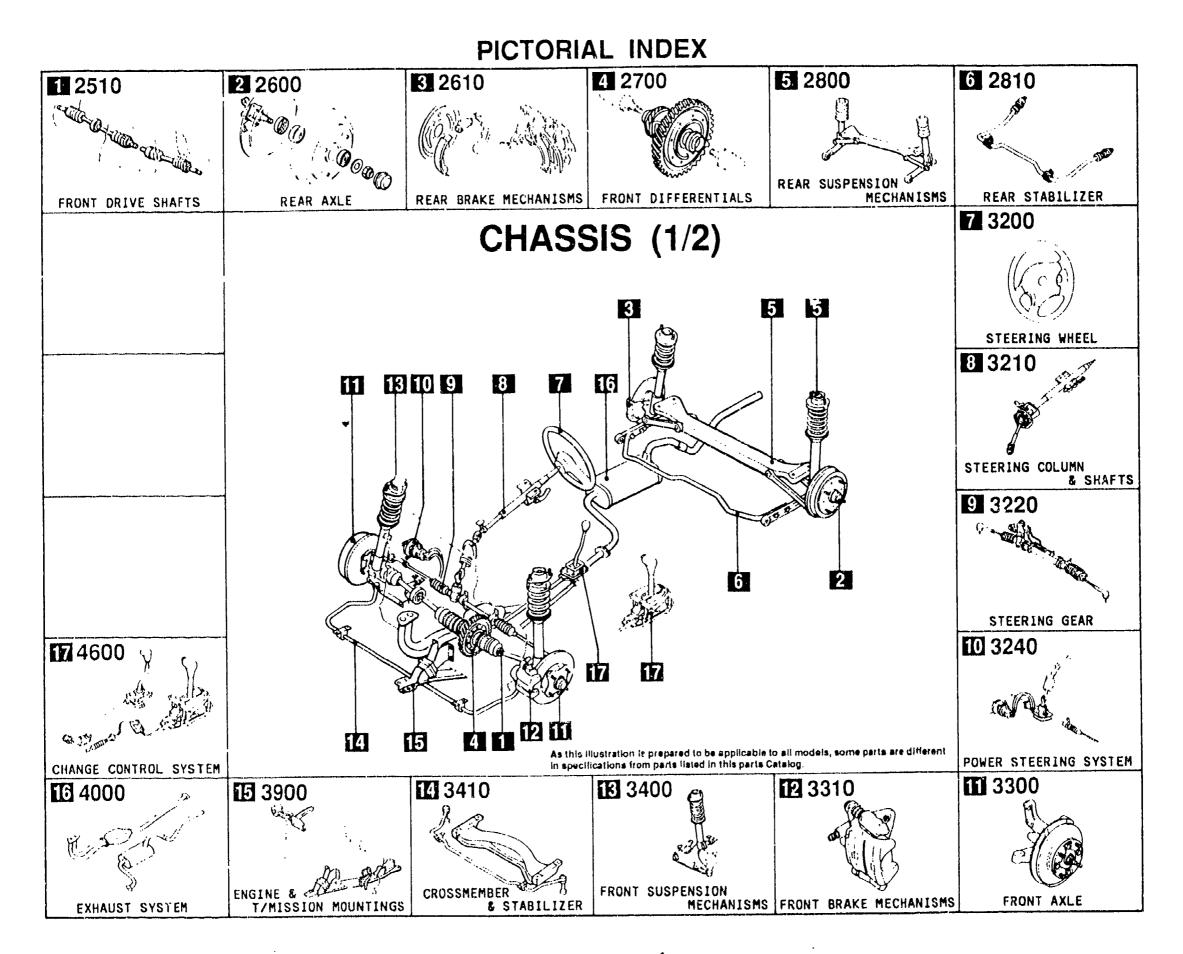

SECTION NAME INDEX (CHASSIS)

CATALOG NO AUBANH 32

•• • •

DATE 2091-07 PAGE 1

| O NO    | SEC NO I | SECTION NAME                        | 10.00  | SEC NO  | SECTION NAME                                             | LONO           | SEC NO         | SECTION NAME                                    |
|---------|----------|-------------------------------------|--------|---------|----------------------------------------------------------|----------------|----------------|-------------------------------------------------|
|         | SEC NO   |                                     | 3-007  |         | ORNAMENTS                                                | 3-112          |                | DASHBOARD & RELATED PARTS                       |
| 3-C03   | 0900A    | KEY SETS<br>(4-door)                | 5-647  | STINA ! | (4-DOOR)                                                 | 3-112          |                | CONSOLE                                         |
| 5-F03   | 0900AA   | KEY SETS<br>(5-dogr)                | 3-E07  | 5170AA  | ORNAMENTS<br>(5-DOOR)                                    | 3-D13          | 5580A          | VENTILATOR                                      |
| 5-H03   | 5000A    | FRONT BUMPER<br>(4-DUOR)            | 3-F07  | 5180A   | COWL & EXTRACTOR CRILLES<br>(4-DODR)                     | 3-F13          | 5700A          | FRONT SEATS<br>(4-Duor)                         |
| - 103   | 5000AA   | FRONT BUMPER<br>(5-door)            | 3-H07  | 51808   | COWL & EXTRACTOR GRILLES<br>(5-DOOR)                     | 3-N14          | 57008          | FRONT SEATS<br>(5-DOOR)                         |
| -N03    | 5005A    | RADIATOR GRILLE                     | 3-J07  | 5230A   | BONNET                                                   | 3-115          | 5750A          | REAR SEATS<br>(4-door)                          |
| - D0 4  | 5005AA   | (4-DDOR)<br>RADIATOR GRILLE         | 3-L07  | 5260A   | TRUNK LID<br>(4-door)                                    | 3-F16          | 57508          | REAR SEATS<br>(5-DOOR)                          |
|         | 60104    | (5-DOOR)<br>Rear Bumper             | 3-N07  | 5310A   | FRONT PANELS                                             | 3-J16          | 5790A          | SEAT BELTS                                      |
| - 2 4 4 | 5010A    | (4-DODR)                            | 3-008  | 5320A   | FENDER & WHEEL APRON PANELS<br>(4-DOOR)                  |                |                | (4-DOOR)                                        |
| - 604   | 50108    | REAR BUMPER<br>(5-door)             | 3-G08  | 5320AA  | FENDER & WHEEL APRON PANELS<br>(5-DOOR)                  | 3-816          | 57908          | SEAT BELTS<br>(5-door)                          |
| -104    | 5030A    | WINDOW MOULDINGS<br>(4-DOOR)        | 3-K08  | 5330A   | DASH & COWL PANELS                                       | 4-003          |                | AIR BAG                                         |
| - 104   | 50308    | WINDOW MOULDINGS                    | 3-1.08 |         | SIDE PANELS                                              | 4-E03          |                | FRONT DOORS                                     |
|         |          | (5-DOOR)<br>BODY HOULDINGS          | 3-E09  |         | (4-DOOR)<br>SIDE PANELS                                  | 4-H03          | 5830A          | FRONT DOOR NECHANISMS<br>(4-DOOR)               |
|         | 5040A    | (4-DODR)                            |        | 5360A   | (5-DOOR)<br>Roof Panels                                  | 4-N03          | 5830AA         | FRONT DOOR MECHANISHS<br>(5-door)               |
| - 104   | 50408    | BODY MOULDINGS<br>(5-door)          | 3-307  | JUCA    | (4-DOOR)                                                 | 4-F04          | 5840A          | FRONT DOOR TRIMS & RELATED PO                   |
| -H05    | 5060A    | SIDE PROTECTORS<br>(4-DODR)         | 3-K09  | 5360B   | ROOF PANELS<br>(5-door)                                  |                | 59/544         | (4-DOOR)<br>Front door trins & related Pi       |
| - KØ5   | 5060AA   | SIDE PROTECTORS<br>(5-DOOR)         | 3-M09  | 5370A   | FLOOR FANELS<br>(4-DOOR)                                 | 4-N04          | 5840AA         | TS<br>(5-DOOR)                                  |
| - M0 5  | 5100A    | HEAD LANPS                          | 3-010  | 53708   | FLOOR PANELS<br>(5-DOOR)                                 | 4-006          | 6100A          | HEATER                                          |
| NOF     | E100B    | (4-DOOR)<br>Head Lanps              | 5-610  | 5380A   | FLOOR ATTACHMENT (HOLE COVERS)                           | 4-E06          | 6110A          | HEATER UNIT COMPONENTS                          |
| - NV 5  | 51003    | (5-DOOR)                            | 5 0.0  |         | (4-DOOR)                                                 | 4-606          | 4115A          | REATER CONTROL COMPONENTS                       |
| · C06   | 5105A    | FRONT CONBINATION LAMPS             | 3-110  | 53808   | FLOOR ATTACHMENT (HOLE COVERS)<br>(5-DOOR)               | 4-106          | 6120A          | HEATER BLOWER COMPONENTS                        |
| -F06    | 5105B    | FRONT COMBINATION LAMPS<br>(5-DOOR) | 3-K10  | 5390A   | FLOOR ATTACHMENT<br>(4-DOOR)                             | 4-J06<br>4-C07 | 6130A<br>6135A | AIR CONDITIONER<br>AIR CONDITIONING COOLING PIP |
| -604    | 5110A    | REAR COMBINATION LAMPS<br>(4-DOOR)  | 3-N10  | 52908   | FLOOR ATTACHMENT<br>(5-door)                             | 4-D07          | 6140A          | O-RING<br>A'R CONDITIONING COMPRESSOR           |
| - 106   | 51108    | REAR CONBINATION LAMPS              | 3-012  | 5500A   | DASHBOARD EQUIPMENTS                                     |                | •              | MPDNENTS<br>(1690CC)                            |
| . 1.04  | E120A    | (5-DOOR)<br>License Lamps           |        |         | METER HOOD                                               | 4-E07          | 61408          | AIR CONDITIONING COMPRESSOR<br>Mponents         |
|         | 51254    | INTERIOR LANPS                      | 3-F12  | 5540AA  | NETER SET & METER COMPONENTS<br>(4-Door)(W/O TACHOMETER) |                |                |                                                 |
|         | ·        | (W/D SUNROOF)                       | 3-612  | 5540AB  | NETER SET & METER COMPONENTS                             |                | 6150A          | AIR CONDITIONING COOLING UNI                    |
| - M 0 6 | 51258    | INTERIOR LAMPS<br>(W/SUNROOF)       |        |         | . (4-DOOR)(W/TACHOMETER)                                 | 4-H07          | 6200A          | LIFT GATE<br>(5-door)                           |
| -N06    | 5130A    | OVERHEAD CONSOLE<br>(W/SUNROOF)     | 5-412  | 55485   | HETER SET & METER COMPONENTS<br>(5-DOOR)                 | 4-107          | 6230A          | LIFT GATE MECHANISMS<br>(5-DODR)                |