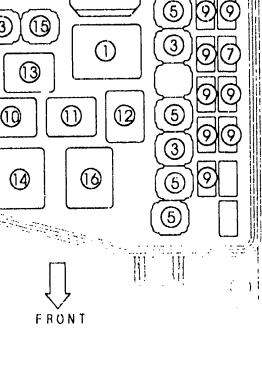

|         |
| AUBA09  |                |                           |           |                      | (2863952                                       | <del>,</del>        |        |                                                                               |                      |                   | 2001-0  |
| AUDAU3  |                |                           |           |                      |                                                | CAT. AUBA09-        | 02     |                                                                               |                      |                   |         |

4-K10



 $\bigcirc$ 

2

3

4

5

6

 $\overline{\bigcirc}$ 

8

9

0

 $\bigcirc$ 

(2)

(3)

0

15

10

18-811A

18-821

MAIN RELAY

CIRCUIT OPENNING RELAY





(





``

8

8

1-11

#### FRONT & REAR WIRING HARNESSES 6700B (5-DOOR)

A



6700B -1 FRONT & REAR WIRING HARNESSES (5-DOOR)

(1/2)



4-M10



.

(2/2)

### 6700B -2 \* FRONT & REAR WIRING HARNESSES (5-DOOR)



4-N10

|        | ()                                                                 | 2                                     | 3                                      |
|--------|--------------------------------------------------------------------|---------------------------------------|----------------------------------------|
|        | 99786-(m12)                                                        | 67-B2X                                | 49796 0612<br>49796 0612<br>49796 0816 |
| 67-070 | 67-BIX                                                             | A A A A A A A A A A