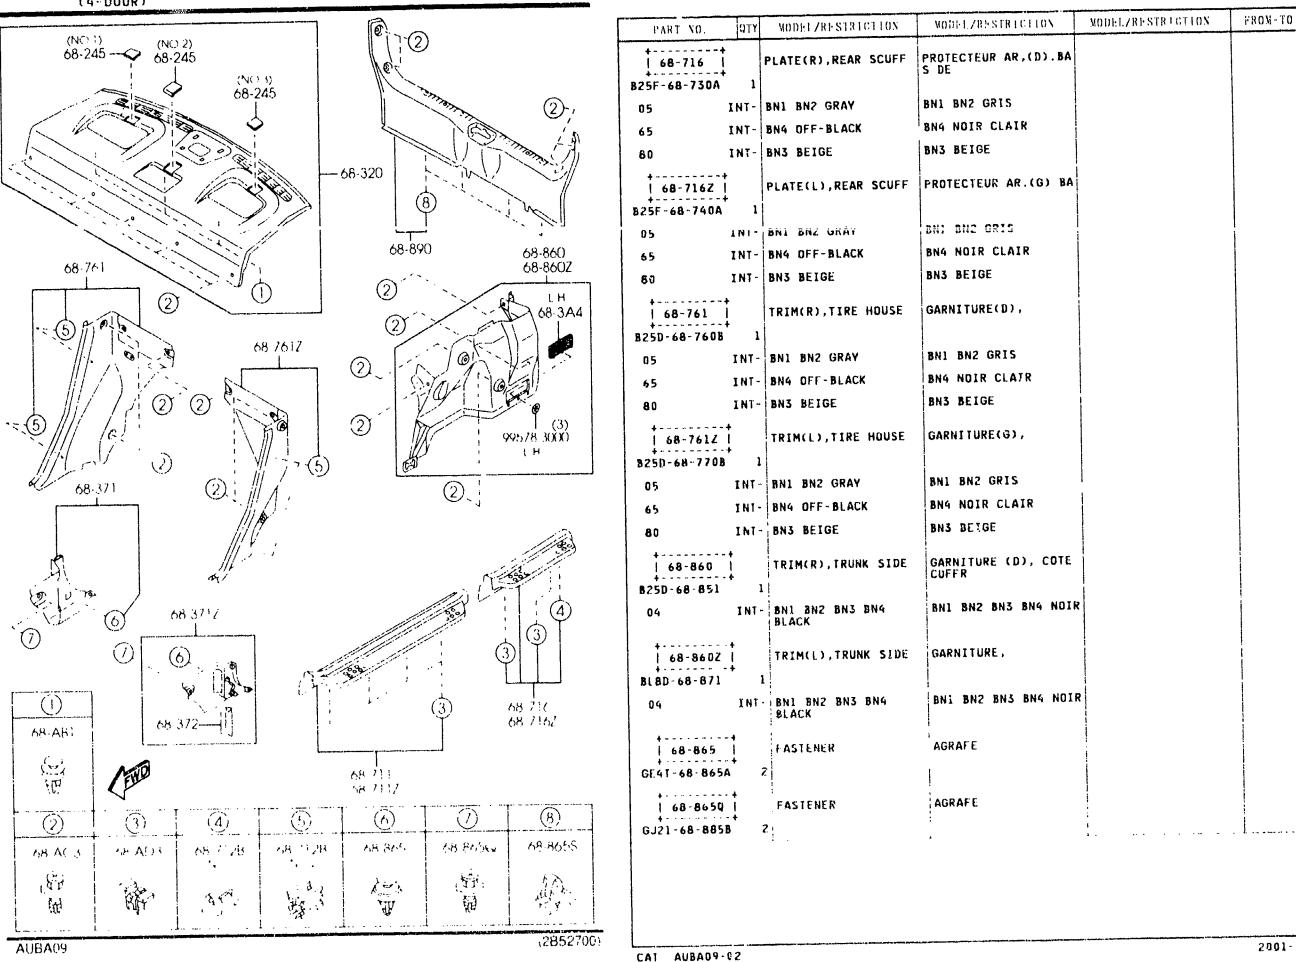

N2 GRAY        | BN1 BN2 GRIS                 |                   |         |
| 65                     |               | - BNG OFF-BLACK       | BN4 NOIR CLAIR               |                   |         |
| 80                     |               | - BN3 BEIGE           | 8N3 BEIGE                    |                   |         |
| 68-712B                | -+            | CLIP                  | CLIP                         |                   |         |
| B003-68-712            |               | 2 (ILLUST. NO.1)      |                              |                   |         |
| GA2A-68-712            | 4             | 4 (ILLUST. NO.2)      |                              | 1                 |         |

CAT. AUBA09-02

(2B52700)

4-N13



#### TRIMS & SCUFF PLATES 6840A -3 (4-DOOR)







# 6840A -4 \* TRIMS & SCUFF PLATES (4-DODR)



| PARE NO       | 017   | MODEL/RESIDECTION        | MODEL ZRESIRICITON                     | MODEL/RESIRICTION | FROM-TO |
|---------------|-------|--------------------------|----------------------------------------|-------------------|---------|
| NT'D          |       |                          | ······································ |                   |         |
| 2             | INT-  | BN1 BN2 BN3 BN4<br>Black | BN1 BN2 UN3 BN4 NOIR                   |                   |         |
| 5             | INT-  | BN1 BN2 GRAY             | BN1 BN2 GRIS                           |                   |         |
|               |       | BN3 BEIGE                | BN3 BEIGE                              |                   |         |
| •