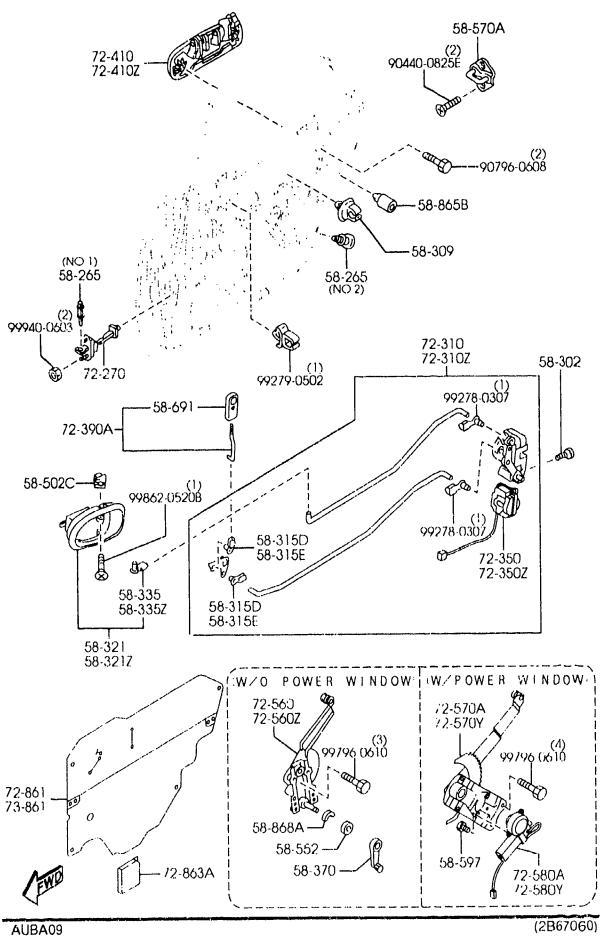

SECTION NAME INDEX (CHASSIS)

CATALOG NO AUBANH 32

•• • •

DATE 2091-07 PAGE 1

| O NO    | SEC NO I | SECTION NAME                        | 10.00  | SEC NO  | SECTION NAME                                             | LONO           | SEC NO         | SECTION NAME                                    |
|---------|----------|-------------------------------------|--------|---------|----------------------------------------------------------|----------------|----------------|-------------------------------------------------|
|         | SEC NO   |                                     | 3-007  |         | ORNAMENTS                                                | 3-112          |                | DASHBOARD & RELATED PARTS                       |
| 3-C03   | 0900A    | KEY SETS<br>(4-door)                | 5-647  | STINA ! | (4-DOOR)                                                 | 3-112          |                | CONSOLE                                         |
| 5-F03   | 0900AA   | KEY SETS<br>(5-dogr)                | 3-E07  | 5170AA  | ORNAMENTS<br>(5-DOOR)                                    | 3-D13          | 5580A          | VENTILATOR                                      |
| 5-H03   | 5000A    | FRONT BUMPER<br>(4-DUOR)            | 3-F07  | 5180A   | COWL & EXTRACTOR CRILLES<br>(4-DODR)                     | 3-F13          | 5700A          | FRONT SEATS<br>(4-Duor)                         |
| - 103   | 5000AA   | FRONT BUMPER<br>(5-door)            | 3-H07  | 51808   | COWL & EXTRACTOR GRILLES<br>(5-DOOR)                     | 3-N14          | 57008          | FRONT SEATS<br>(5-DOOR)                         |
| -N03    | 5005A    | RADIATOR GRILLE                     | 3-J07  | 5230A   | BONNET                                                   | 3-115          | 5750A          | REAR SEATS<br>(4-door)                          |
| - D0 4  | 5005AA   | (4-DDOR)<br>RADIATOR GRILLE         | 3-L07  | 5260A   | TRUNK LID<br>(4-door)                                    | 3-F16          | 57508          | REAR SEATS<br>(5-DOOR)                          |
|         | 60104    | (5-DOOR)<br>Rear Bumper             | 3-N07  | 5310A   | FRONT PANELS                                             | 3-J16          | 5790A          | SEAT BELTS                                      |
| - 2 4 4 | 5010A    | (4-DODR)                            | 3-008  | 5320A   | FENDER & WHEEL APRON PANELS<br>(4-DOOR)                  |                |                | (4-DOOR)                                        |
| - 604   | 50108    | REAR BUMPER<br>(5-door)             | 3-G08  | 5320AA  | FENDER & WHEEL APRON PANELS<br>(5-DOOR)                  | 3-816          | 57908          | SEAT BELTS<br>(5-door)                          |
| -104    | 5030A    | WINDOW MOULDINGS<br>(4-DOOR)        | 3-K08  | 5330A   | DASH & COWL PANELS                                       | 4-003          |                | AIR BAG                                         |
| - 104   | 50308    | WINDOW MOULDINGS                    | 3-1.08 |         | SIDE PANELS                                              | 4-E03          |                | FRONT DOORS                                     |
|         |          | (5-DOOR)<br>BODY HOULDINGS          | 3-E09  |         | (4-DOOR)<br>SIDE PANELS                                  | 4-H03          | 5830A          | FRONT DOOR NECHANISMS<br>(4-DOOR)               |
|         | 5040A    | (4-DODR)                            |        | 5360A   | (5-DOOR)<br>Roof Panels                                  | 4-N03          | 5830AA         | FRONT DOOR MECHANISHS<br>(5-door)               |
| - 104   | 50408    | BODY MOULDINGS<br>(5-door)          | 3-307  | JUCA    | (4-DOOR)                                                 | 4-F04          | 5840A          | FRONT DOOR TRIMS & RELATED PO                   |
| -H05    | 5060A    | SIDE PROTECTORS<br>(4-DODR)         | 3-K09  | 5360B   | ROOF PANELS<br>(5-door)                                  |                | 59/544         | (4-DOOR)<br>Front door trins & related Pi       |
| - KØ5   | 5060AA   | SIDE PROTECTORS<br>(5-DOOR)         | 3-M09  | 5370A   | FLOOR FANELS<br>(4-DOOR)                                 | 4-N04          | 5840AA         | TS<br>(5-DOOR)                                  |
| - M0 5  | 5100A    | HEAD LANPS                          | 3-010  | 53708   | FLOOR PANELS<br>(5-DOOR)                                 | 4-006          | 6100A          | HEATER                                          |
| NOF     | E100B    | (4-DOOR)<br>Head Lanps              | 5-610  | 5380A   | FLOOR ATTACHMENT (HOLE COVERS)                           | 4-E06          | 6110A          | HEATER UNIT COMPONENTS                          |
| - NV 5  | 51003    | (5-DOOR)                            | 5 0.0  |         | (4-DOOR)                                                 | 4-606          | 4115A          | REATER CONTROL COMPONENTS                       |
| · C06   | 5105A    | FRONT CONBINATION LAMPS             | 3-110  | 53808   | FLOOR ATTACHMENT (HOLE COVERS)<br>(5-DOOR)               | 4-106          | 6120A          | HEATER BLOWER COMPONENTS                        |
| -F06    | 5105B    | FRONT COMBINATION LAMPS<br>(5-DOOR) | 3-K10  | 5390A   | FLOOR ATTACHMENT<br>(4-DOOR)                             | 4-J06<br>4-C07 | 6130A<br>6135A | AIR CONDITIONER<br>AIR CONDITIONING COOLING PIP |
| -604    | 5110A    | REAR COMBINATION LAMPS<br>(4-DOOR)  | 3-N10  | 52908   | FLOOR ATTACHMENT<br>(5-door)                             | 4-D07          | 6140A          | O-RING<br>A'R CONDITIONING COMPRESSOR           |
| - 106   | 51108    | REAR CONBINATION LAMPS              | 3-012  | 5500A   | DASHBOARD EQUIPMENTS                                     |                | •              | MPDNENTS<br>(1690CC)                            |
| . 1.04  | E120A    | (5-DOOR)<br>License Lamps           |        |         | METER HOOD                                               | 4-E07          | 61408          | AIR CONDITIONING COMPRESSOR<br>Mponents         |
|         | 51254    | INTERIOR LANPS                      | 3-F12  | 5540AA  | NETER SET & METER COMPONENTS<br>(4-Door)(W/O TACHOMETER) |                |                |                                                 |
|         | ·        | (W/D SUNROOF)                       | 3-612  | 5540AB  | NETER SET & METER COMPONENTS                             |                | 6150A          | AIR CONDITIONING COOLING UNI                    |
| - M 0 6 | 51258    | INTERIOR LAMPS<br>(W/SUNROOF)       |        |         | . (4-DOOR)(W/TACHOMETER)                                 | 4-H07          | 6200A          | LIFT GATE<br>(5-door)                           |
| -N06    | 5130A    | OVERHEAD CONSOLE<br>(W/SUNROOF)     | 5-412  | 55485   | HETER SET & METER COMPONENTS<br>(5-DOOR)                 | 4-107          | 6230A          | LIFT GATE MECHANISMS<br>(5-DODR)                |