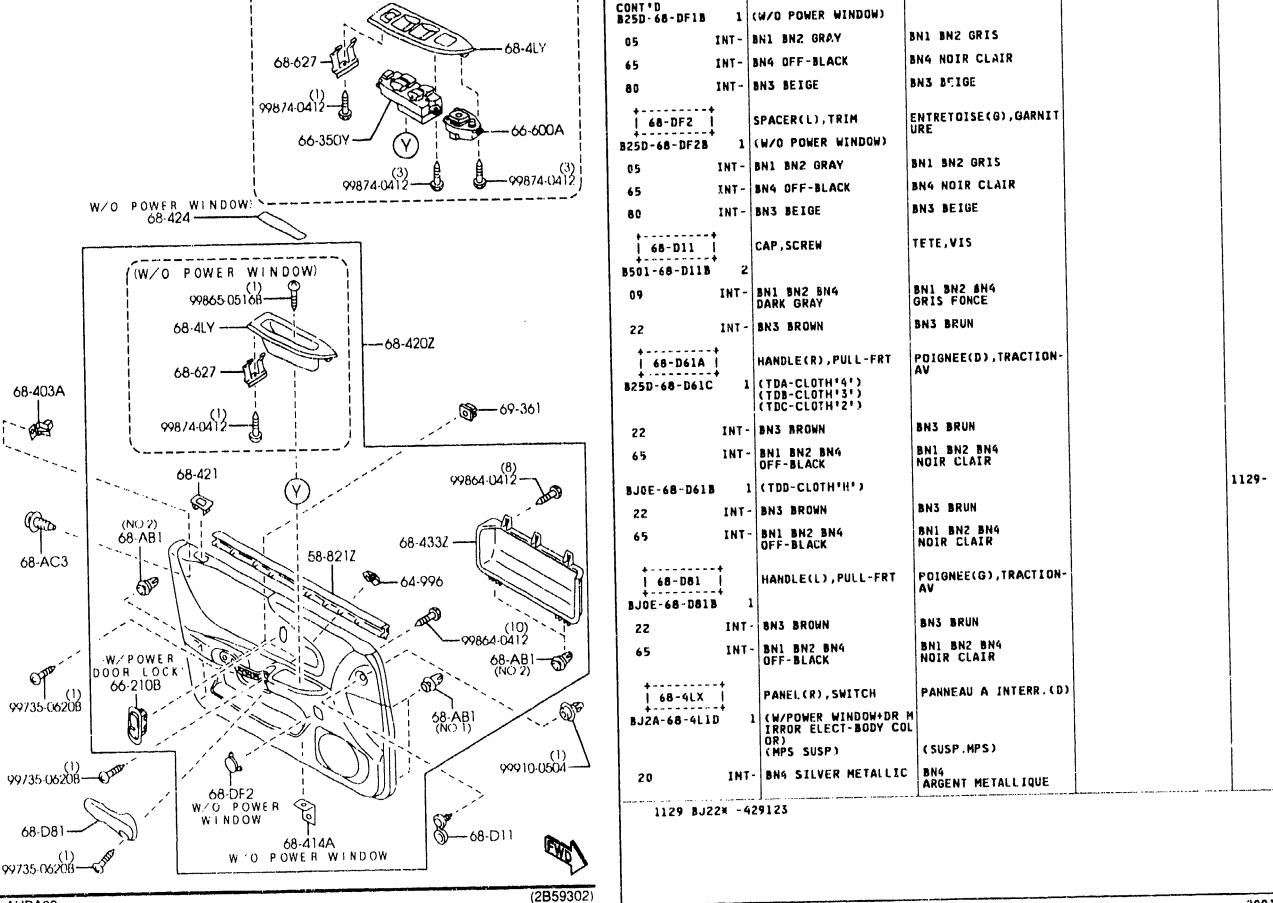

67-58-873  | :             | 2                            |                                 |                    |         |
| 58-866       | 1             | CLIP                         | ATTACHE                         |                    |         |
| 8038-58-866  |               | 4                            |                                 |                    |         |
|              |               |                              |                                 |                    |         |
| , <u>.</u> . | • •           |                              |                                 |                    |         |

4

4-D

#### 5830AA FRONT DOUR MECHANISMS (5-DOOR)









4-F 4





FRONT DOOR TRIMS & RELATED PARTS 5840A -1 (4-DODR)

MODELZRESTRECTION

FROM-TO



4





FRONT DOOR TRIMS & RELATED PARTS 5840A

(4-DOUR)

(FOR LEFT)

AUBA09

(W/POWER WINDOW)

(2/2)

FRONT DOOR TRIMS & RELATED PARTS 5840A -2 (4-DOOR)

QTY

PART NO.

MODEL/RESTRICTION

2001-07

FROMITO

MODEL/RESTRICTION

MODEL /RESTRICTION



CAT. AUBA09-02

(2859301)



#### 5840A FRONT DOOR TRIMS & RELATED PARTS (4-DOOR) (FOR RIGHT)

(W, POWER WINDOW)

AUBA09

(1/2) 5

.

W/O POWER WINDOW.

68-424

5840A -3 FRONT DOOR TRIMS & RELATED PARTS (4-DOOR)

INT - BN1 BN2 GRAY

QTY

PART NO.

GE4T-68-4L1F

CONT'D

05

MODEL/RESTRICTION

1 (W/O POWER WINDOW)

2001-07

... . .

FROM-TO

MODEL/RESTRICTION

MODEL/RESTRICTION

BN1 BN2 GRIS

#### A 1





FRONT DOOR TRIMS & RELATED PARTS

AUBA09

(2/2)

FRONT DOOR TRIMS & RELATED PARTS 5840A -4 (4-DOOR)

2001-07

#### 5840A FRONT DOOR TRIMS & RELATED PA