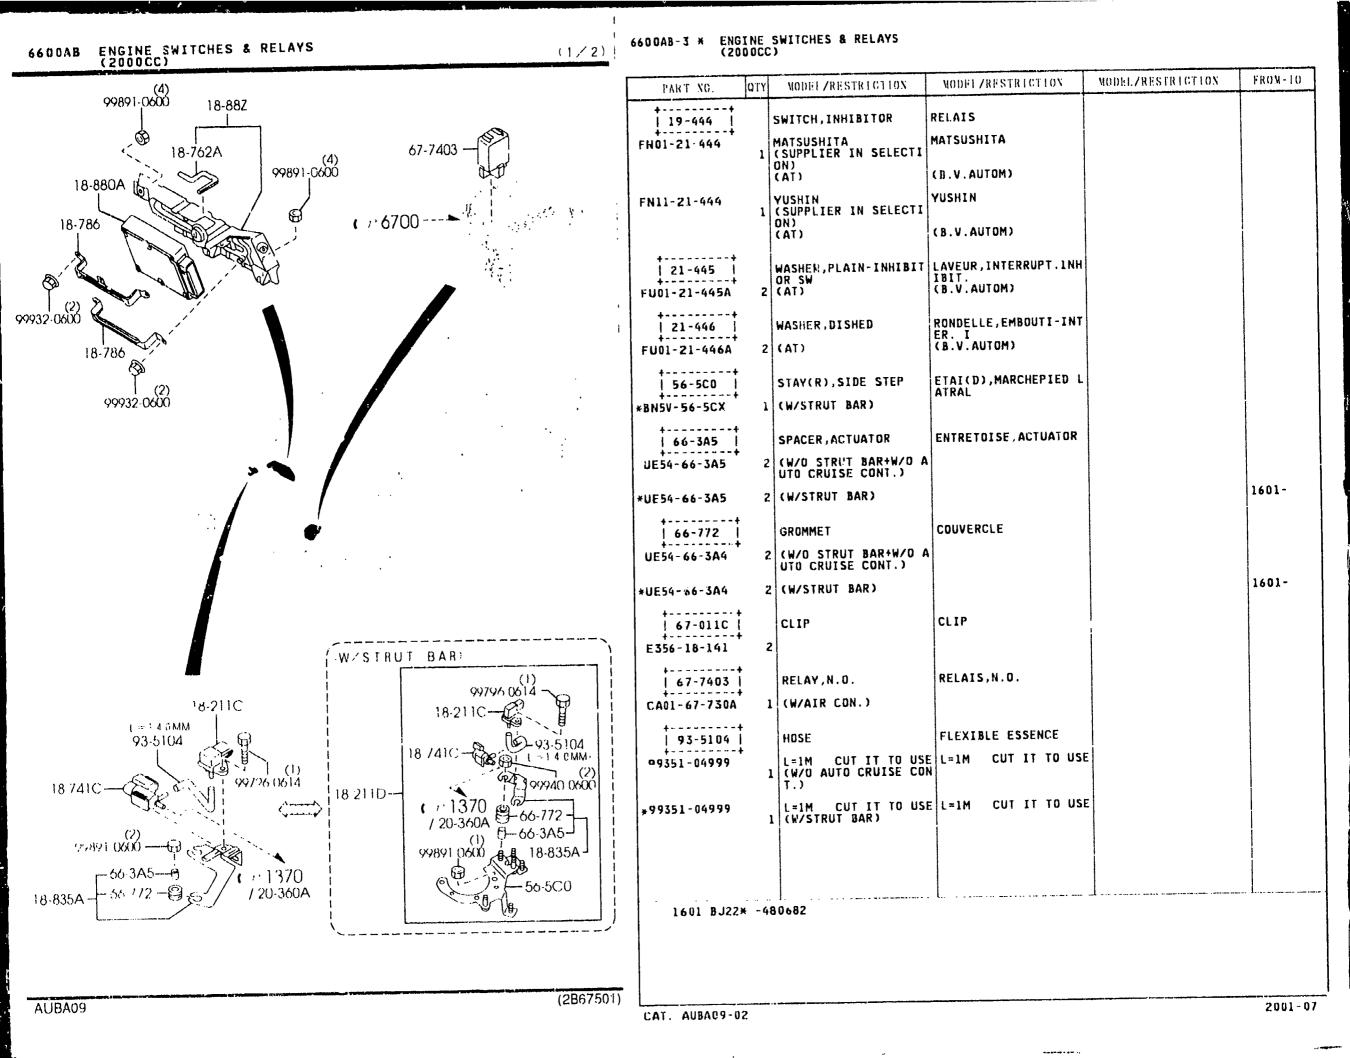

|      |                             |                                | 1<br>;<br>1       |
|                                                               |      | !                           | <b>,</b>                       |                   |
|                                                               |      |                             |                                |                   |
|                                                               |      | •                           |                                |                   |

AUBA09

CAT. AUBA09-02

8

4

2001-07

FROM 10



4-G 8







.2222

6600AA



8

#### 6600AA-2 ENGINE SWITCHES & RELAYS (1600CC)



6600AA-3 \*







(2/2)



#### 6600AB-2 ENGINE SWITCHES & RELAYS (2000CC)



CAT. AUBA09-02

8

4 - M



4-N 8



| PART NO.                | QTY  | MODEL/RESTRICTION                              | MODEL/RESTRICTION              | MODEL/RESTRICTION | FROM- |
|-------------------------|------|------------------------------------------------|--------------------------------|-------------------|-------|
| 55-225B                 |      | COVER, HOLE                                    | COUVERCLE                      |                   |       |
| E4T-55-225A             | 1    | (ILLUST. NO.1)<br>(W/FOG LAMP-NORMAL T<br>YPE) |                                |                   |       |
| E4T-55-225A             | 2    | (ILLUST. NO.1)<br>(W/O FOG LAMP)               |                                |                   |       |
| 14F-55-225A             | 1    | (ILLUST. NO.2)