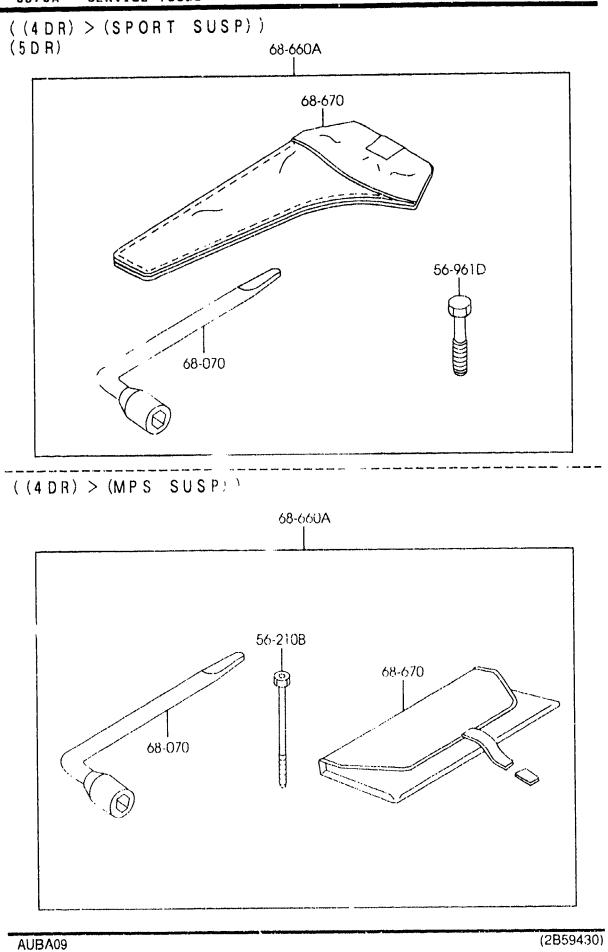

|                                       | CAT. AUBA09-02 |                          |                       |                   | 2001-07   |



6870A SERVICE TOOLS



| 01 | CAT. | AUBA09-02 |  |
|----|------|-----------|--|
|    |      |           |  |

14

4-N

| 56-210B<br>56-210B<br>56-960B<br>56-961D<br>56-961D<br>56-961 | 1  | ((4DR)>(MPS SUS;)))<br>Bolt                                    | MODEL/RESTRICTION<br>FIXATION, RUUE DE SE<br>COURS<br>((4PRTS)>(SUSP.MPS)<br>) .<br>BOULON | MODEL/RESTRICTION |          |
|---------------------------------------------------------------|----|----------------------------------------------------------------|--------------------------------------------------------------------------------------------|-------------------|----------|
| GM98-56-960B                                                  | 1  | ((4DR)>(MPS SUS;)))<br>Bolt                                    | COURS<br>((4PRTS)>(SUSP.MPS)<br>) .