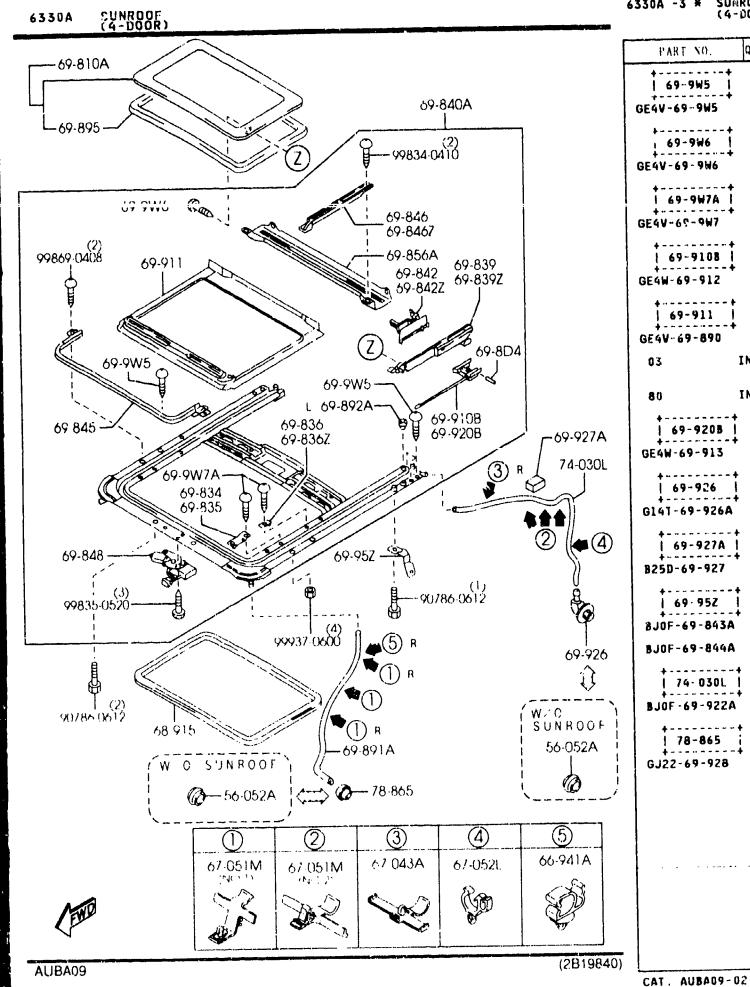

|                   |         |
| 63-931<br>-63-930B               | +                | GLASS, BACK WINDOW                       | GLACE DE LUNETTE AR                      |                   |         |
| 63-941<br>-50-G10[               | +<br> <br> +<br> | GLASS(R),SIDE WIND(<br>GREEN             | DW GLACE DE COTE (D)<br>Green            |                   |         |
| 63-941Z<br>R-50-G201             | - +              | GLASS(L),SIDE-WIND                       | DW GLACE LATERALE(G),F<br>Netre<br>Green | E                 |         |

### CAT. AUBA09-02

6300B -1

2001-07

4-K 7

(2B07720)



# 6300B -2 \* WINDOW GLASSES (5-DOOR)





6330A -1

SUNROOF





## AUBA09

CAT. AUBA09-02

4 - M



AUBA09

CAT. AUBA09-02



6330A -3 \* SUNROOF (4-DOOR)

**4-C** 8



| PART NO.                        | Y10              | MODEL/RESTRICTION