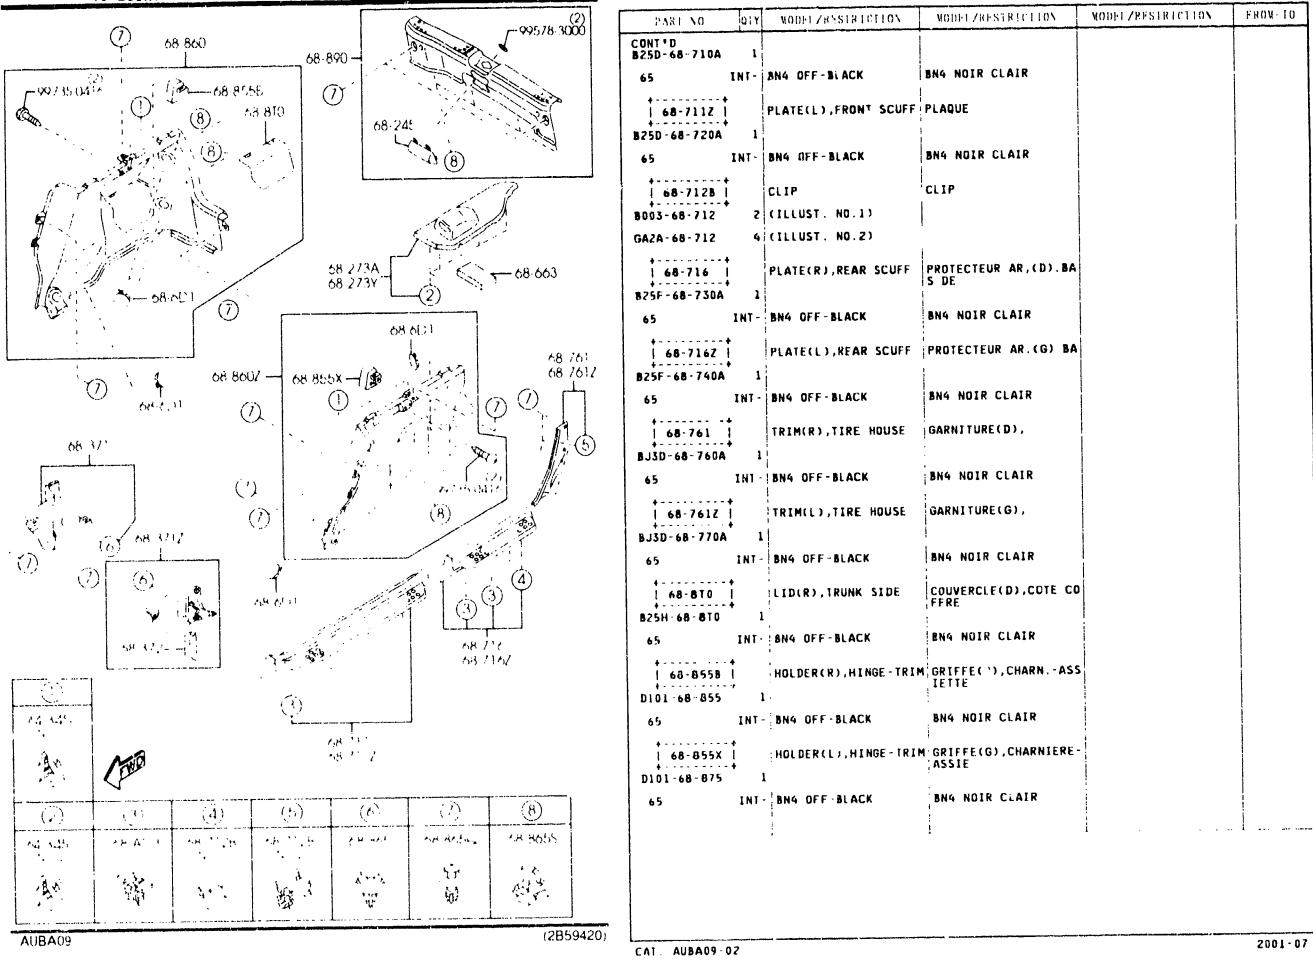

•                             | +           | PLATE(R) FRONT SCHEE         | F PROTECTEUR AV, (D). BA    | N                  |         |
| 8055              | 68-711                        |             |                              | S DE                        | ····               | . I     |
|                   |                               |             |                              |                             |                    |         |
| j.                |                               |             |                              |                             |                    |         |
| g. 1'             | 1                             |             |                              |                             |                    |         |

2001-07

-- --











## 6840B -3 \* TRIMS & SCUFF PLATES (5-DDOR)

| 68-860TRIM(R),TRUNK SIDEGARNTURE (D), COTE65INT-BN4 OFF-BLACKBN4 NOIR CLAIR66-861TRIM(L),TRUNK SIDEGARNITURE,8NSV-68-870165INT-BN4 OFF-BLACKBN4 NOIR CLAIR66-865FASTENERAGRAFE68-865GUID-TRIMATTACHE69-8650CLIP.TRIMATTACHE60-8655CLIP.TRIMGARNITURE DE COIN, C9NSV-88-89XIBN4 OFF-BLACK65INT-BN4 OFF-BLACK8NSV-88-89XI65INT-8N4 OFF-BLACKSN4 NOIR CLAIR