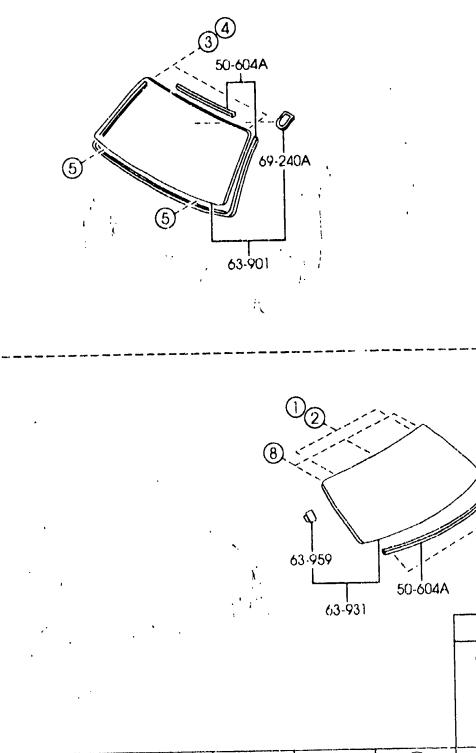

2                    |                                 |                     |          |
|                                 |         |                         |                                 |                     |          |
|                                 |         |                         |                                 |                     |          |
|                                 |         |                         |                                 |                     |          |
| AT. AUBA09-02                   |         |                         |                                 |                     | 2001-07  |

CAT. AUBA09-02

(2855030)

**4-H** 

· · · · · ·

### 6230A -1 # LIFT GATE MECHANISMS (5-DOOR)



CAT. AUBA09-02

6300A WINDOW GLASSES (4-DOOR)

AUBA09



| [ | (1)                | 2                  | 3                 | (4)    | 5                 | 6                 | $\bigcirc$ |
|---|--------------------|--------------------|-------------------|--------|-------------------|-------------------|------------|
|   | (NC) 1)<br>50-8558 | (NC) 2)<br>50-855B | (NC 3)<br>50-855B | 50-884 | (NO 1)<br>50-891A | (NO 2)<br>50-891A | 50-893     |
|   |                    |                    |                   |        |                   |                   | Ŷ          |

| (2B53070) |
|-----------|
|-----------|

4-J

6

8

63 909

 $\langle \widehat{\gamma} \rangle$ 

CAT. AUBA09-02

- {

2001-07

- . . . . .

### 6300A -1 # WINDOW GLASSES (4-DOOR)

| PART NO.                                         | άτγ              | WODFL/RESTRICTION