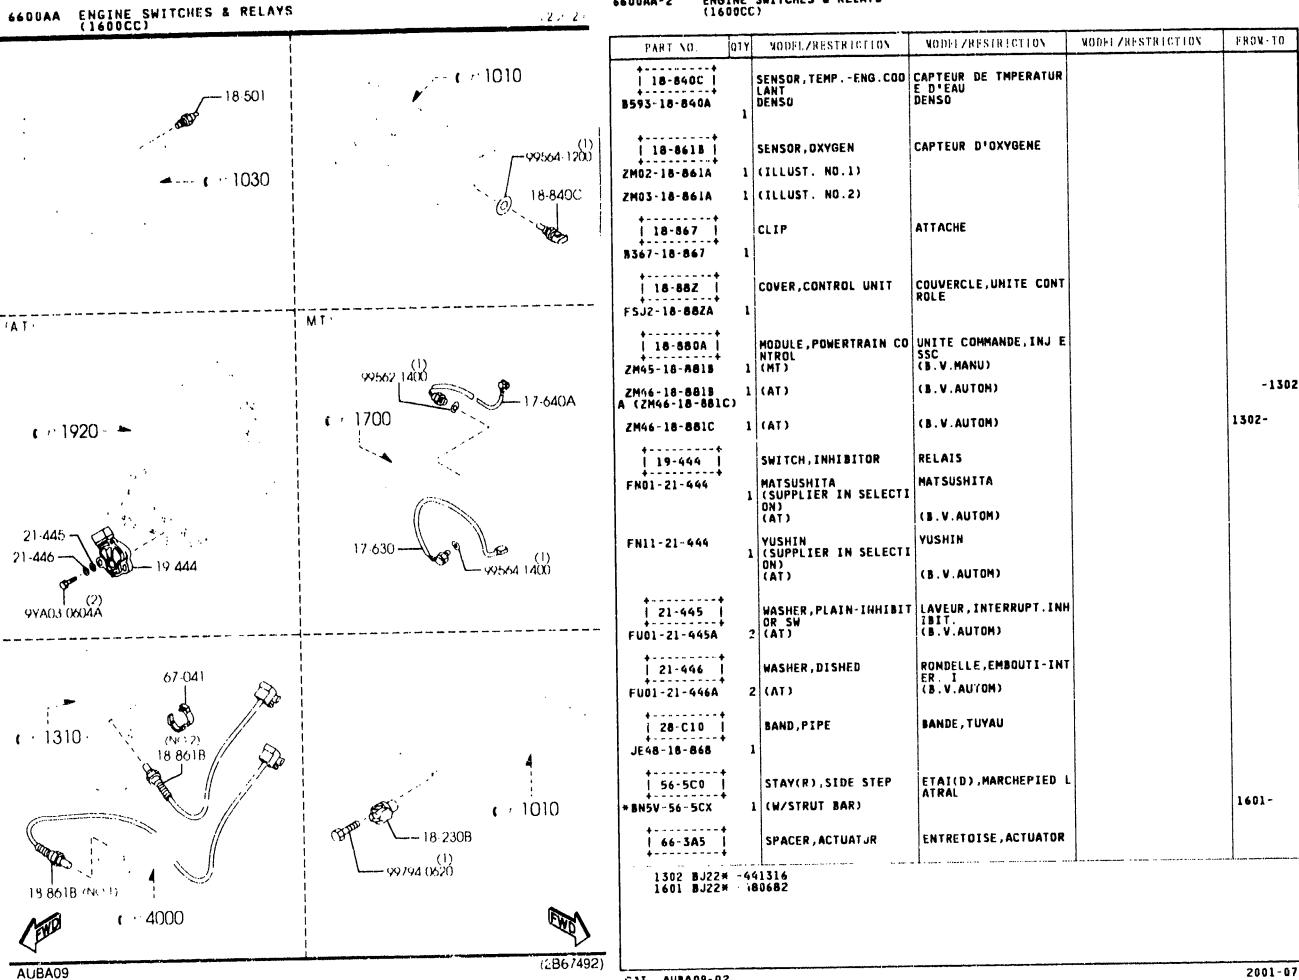

| E.   |                             |                                | 1                 |
|                                                               |      |                             |                                | 1<br>;<br>1       |
|                                                               |      | !                           | <b>,</b>                       |                   |
|                                                               |      |                             |                                |                   |
|                                                               |      | •                           |                                |                   |

AUBA09

CAT. AUBA09-02

8

4

2001-07

FROM 10



4-G 8







.2222

6600AA



8

#### 6600AA-2 ENGINE SWITCHES & RELAYS (1600CC)



6600AA-3 \*







(2/2)



#### 6600AB-2 ENGINE SWITCHES & RELAYS (2000CC)



CAT. AUBA09-02

8

4 - M



4-N 8



| PART NO.                | QTY  | MODEL/RESTRICTION                              | MODEL/RESTRICTION              | MODEL/RESTRICTION | FROM- |
|-------------------------|------|------------------------------------------------|--------------------------------|-------------------|-------|
| 55-225B                 |      | COVER, HOLE                                    | COUVERCLE                      |                   |       |
| E4T-55-225A             | 1    | (ILLUST. NO.1)<br>(W/FOG LAMP-NORMAL T<br>YPE) |                                |                   |       |
| E4T-55-225A             | 2