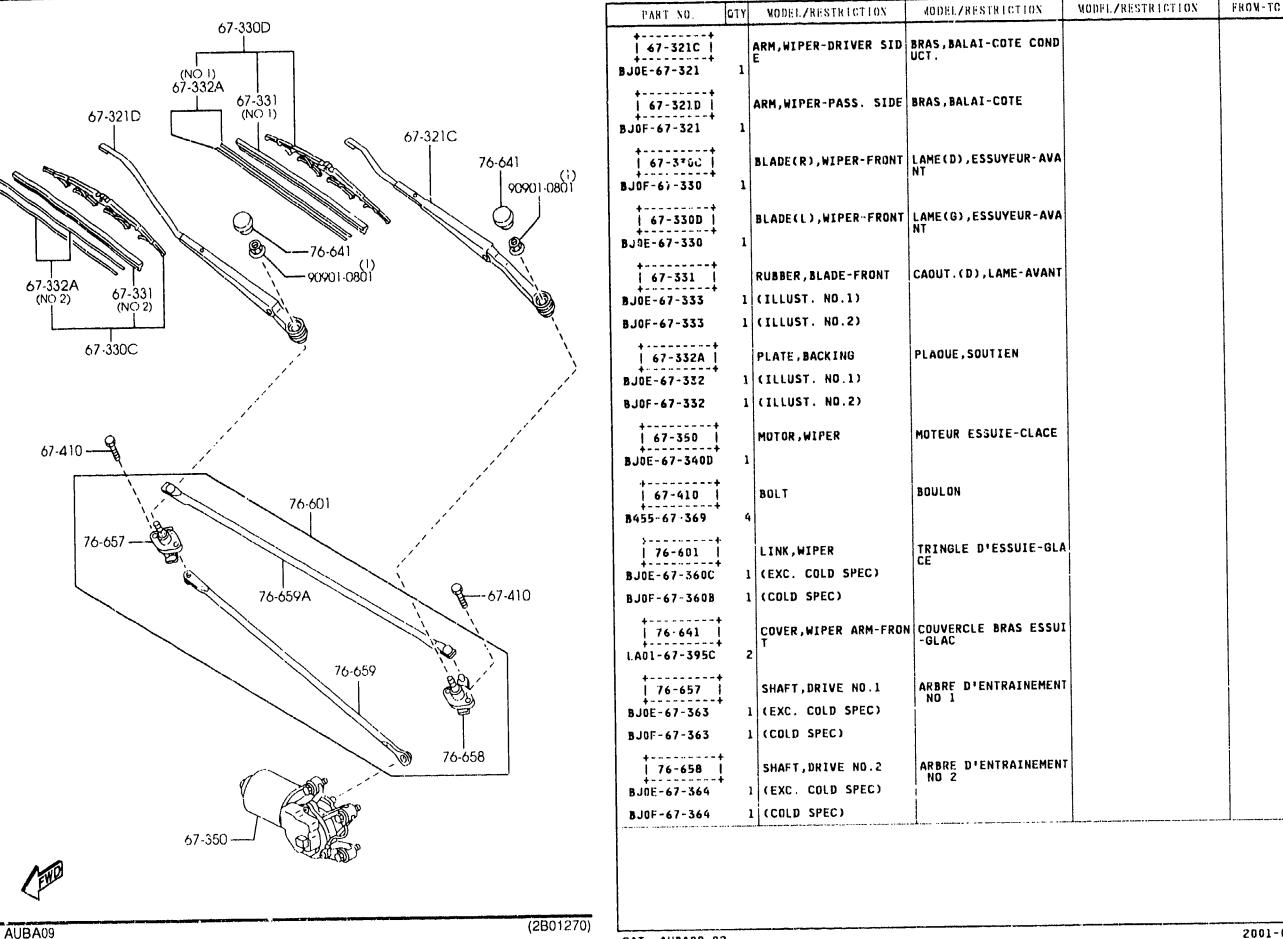

| !                 |         |
|                                     |                      |                      |                   |         |
|                                     |                      |                      | 1                 |         |
|                                     |                      |                      | ,<br>,<br>1       |         |
|                                     | ·<br>·               | :                    |                   |         |
|                                     |                      | :                    |                   |         |
| 1501 BJ22# -                        |                      |                      |                   |         |

. ......

CAT. AUBA09-02

 $\mathbf{R}$ 

4 - G1



4-H12









CAT. AUBA09-02

4-K12

| 6/SUA WINDSHIELD WITCHS                          | PART NO. QTY MODEL/RESTRICTION                   | MODEL/RESTRICTION | MODEL/RESTRICTION | FROM-TO |
|--------------------------------------------------|--------------------------------------------------|-------------------|-------------------|---------|
| 67-330D                                          | ++<br>  76-659   ARM NO.1,LINK<br>BJGE-67-361A 1 | BRAS              |                   |         |
| 67-331<br>67-321D (NO 1)<br>67-321D (NO 1)       | 1 76-659A 1<br>BJOE-57-362 1                     | BRAS              |                   |         |
| 67-321C<br>76-641<br>90901-0801                  |                                                  |                   |                   |         |
| <b>