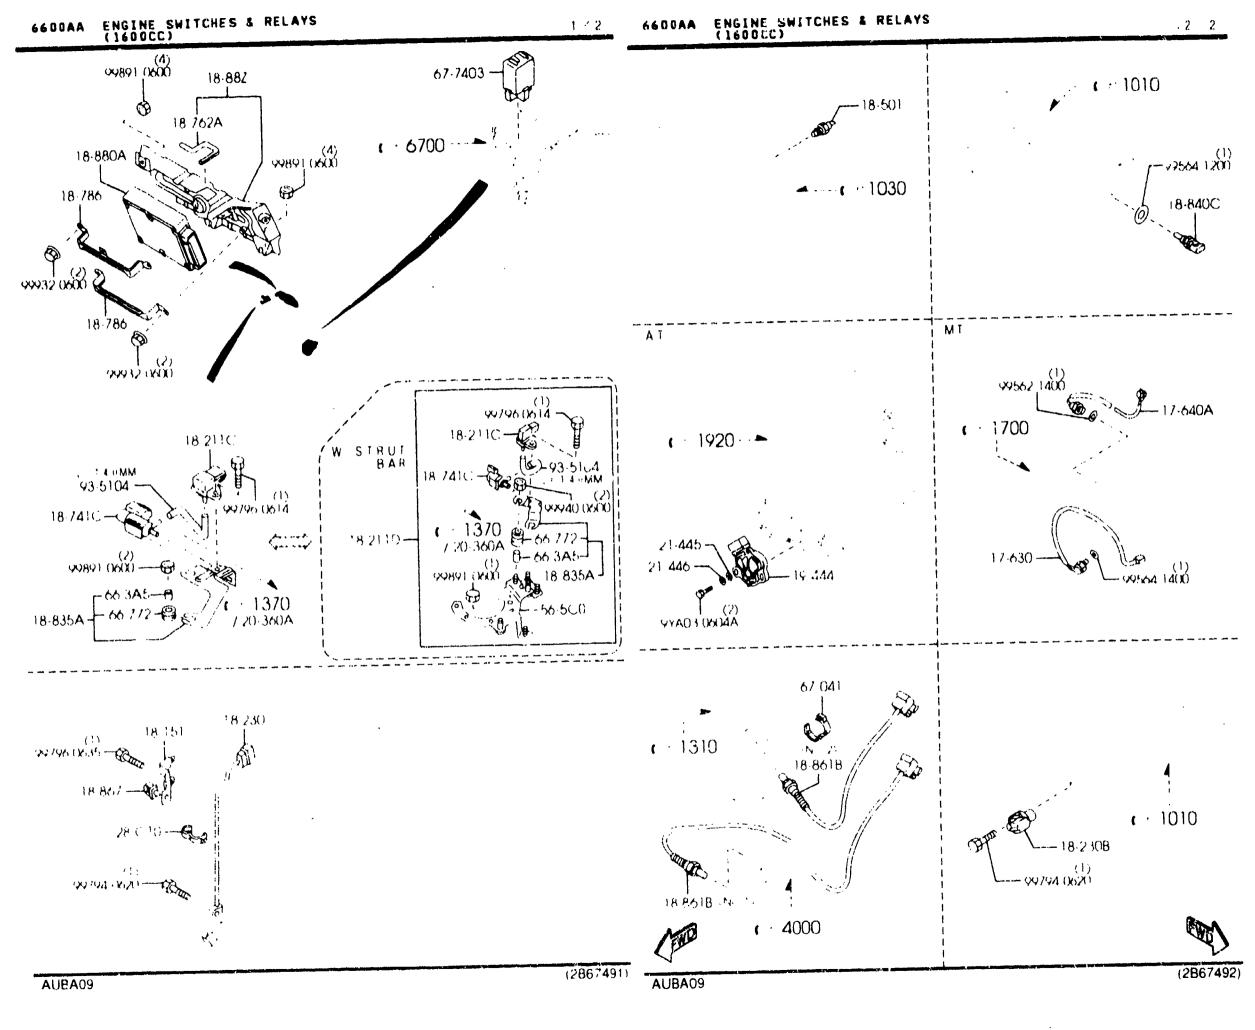

| E.   |                             |                                | 1                 |
|                                                               |      |                             |                                | 1<br>;<br>1       |
|                                                               |      | !                           | <b>,</b>                       |                   |
|                                                               |      |                             |                                |                   |
|                                                               |      | •                           |                                |                   |

AUBA09

CAT. AUBA09-02

8

4

2001-07

FROM 10



4-G 8







.2222

6600AA



8

#### 6600AA-2 ENGINE SWITCHES & RELAYS (1600CC)



6600AA-3 \*







(2/2)



#### 6600AB-2 ENGINE SWITCHES & RELAYS (2000CC)



CAT. AUBA09-02

8

4 - M



4-N 8



| PART NO.                | QTY  | MODEL/RESTRICTION                              | MODEL/RESTRICTION              | MODEL/RESTRICTION | FROM- |
|-------------------------|------|------------------------------------------------|--------------------------------|-------------------|-------|
| 55-225B                 |      | COVER, HOLE                                    | COUVERCLE                      |                   |       |
| E4T-55-225A             | 1    | (ILLUST. NO.1)<br>(W/FOG LAMP-NORMAL T<br>YPE) |                                |                   |       |
| E4T-55-225A