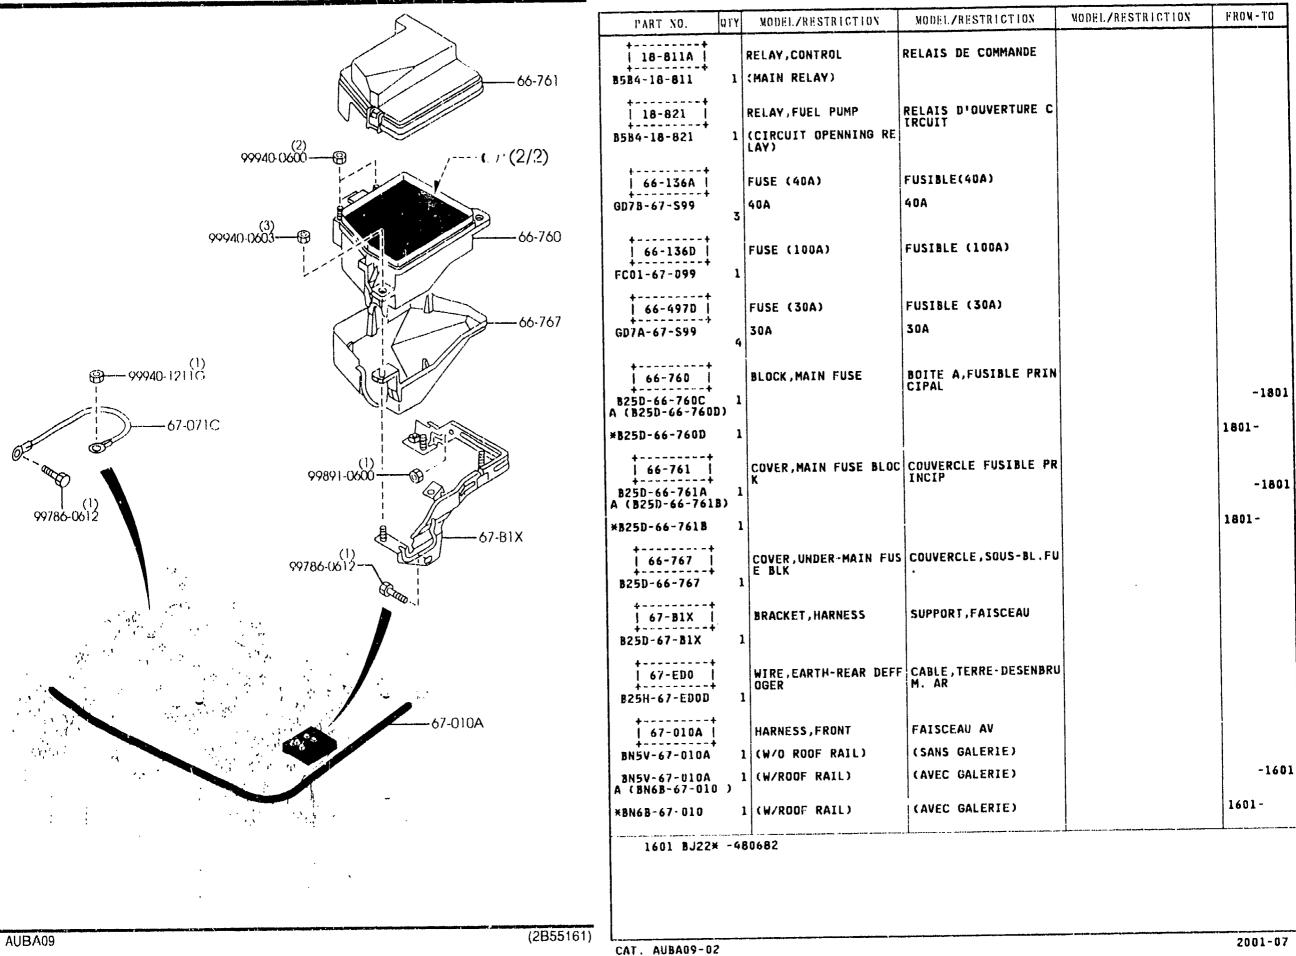

| <del>,</del>        |        |                                                                               |                      |                   | 2001-0  |
| AUDAU3  |                |                           |           |                      |                                                | CAT. AUBA09-        | 02     |                                                                               |                      |                   |         |

4-K10



 $\bigcirc$ 

2

3

4

5

6

 $\overline{\bigcirc}$ 

8

9

0

 $\bigcirc$ 

(2)

(3)

0

15

10

18-811A

18-821

MAIN RELAY

CIRCUIT OPENNING RELAY





(





``

8

8

1-11

#### FRONT & REAR WIRING HARNESSES 6700B (5-DOOR)

A



6700B -1 FRONT & REAR WIRING HARNESSES (5-DOOR)

(1/2)



4-M10



.

(2/2)

### 6700B -2 \* FRONT & REAR WIRING HARNESSES (5-DOOR)



4-N10

|        | ()                                                                 | 2                                     | 3                                      |
|--------|--------------------------------------------------------------------|---------------------------------------|----------------------------------------|
|        | 99786-(m12)                                                        | 67-B2X                                | 49796 0612<br>49796 0612<br>49796 0816 |
| 67-070 | 67-BIX                                                             | A A A A A A A A A A A A A A A A A A A | Н / , Х                                |
|        | (4)