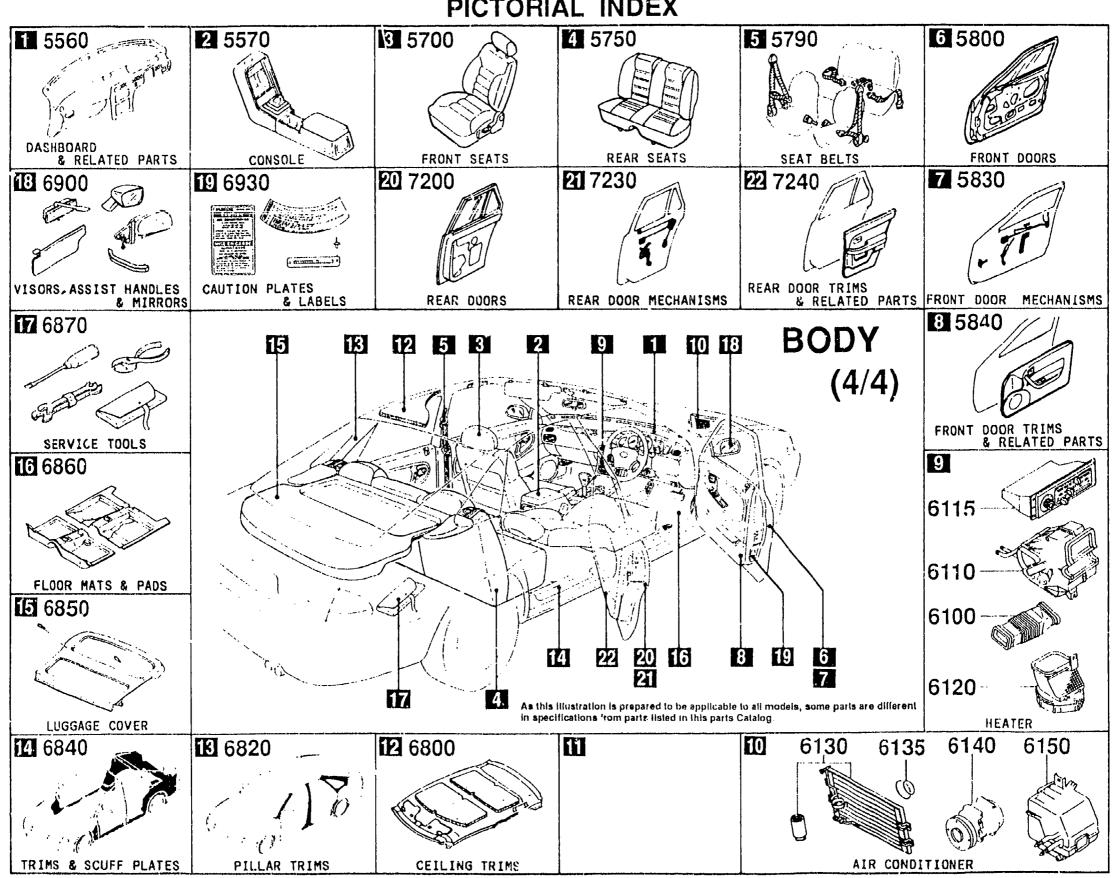

- Pictorial Index
   Index par Schémas
   Indice Gráfico
   Illustrierter Index
- (5) Illustration & Text
   Illustrations et Textes
   Ilustración y Texto
   Abbildung und Text
- (§) + Model Identification - Identification des Modèles + Identificación del Modelo + Modell Kennzeichnung

SECTION NAME INDEX (CHASSIS)

CATALOG NO AUBANH 32

•• • •

DATE 2091-07 PAGE 1

| O NO    | SEC NO I | SECTION NAME                        | 10.00  | SEC NO  | SECTION NAME                                             | LONO           | SEC NO         | SECTION NAME                                    |
|---------|----------|-------------------------------------|--------|---------|----------------------------------------------------------|----------------|----------------|-------------------------------------------------|
|         | SEC NO   |                                     | 3-007  |         | ORNAMENTS                                                | 3-112          |                | DASHBOARD & RELATED PARTS                       |
| 3-C03   | 0900A    | KEY SETS<br>(4-door)                | 5-647  | STINA ! | (4-DOOR)                                                 | 3-112          |                | CONSOLE                                         |
| 5-F03   | 0900AA   | KEY SETS<br>(5-dogr)                | 3-E07  | 5170AA  | ORNAMENTS<br>(5-DOOR)                                    | 3-D13          | 5580A          | VENTILATOR                                      |
| 5-H03   | 5000A    | FRONT BUMPER<br>(4-DUOR)            | 3-F07  | 5180A   | COWL & EXTRACTOR CRILLES<br>(4-DODR)                     | 3-F13          | 5700A          | FRONT SEATS<br>(4-Duor)                         |
| - 103   | 5000AA   | FRONT BUMPER<br>(5-door)            | 3-H07  | 51808   | COWL & EXTRACTOR GRILLES<br>(5-DOOR)                     | 3-N14          | 57008          | FRONT SEATS<br>(5-DOOR)                         |
| -N03    | 5005A    | RADIATOR GRILLE                     | 3-J07  | 5230A   | BONNET                                                   | 3-115          | 5750A          | REAR SEATS<br>(4-door)                          |
| - D0 4  | 5005AA   | (4-DDOR)<br>RADIATOR GRILLE         | 3-L07  | 5260A   | TRUNK LID<br>(4-door)                                    | 3-F16          | 57508          | REAR SEATS<br>(5-DOOR)                          |
|         | 60104    | (5-DOOR)<br>Rear Bumper             | 3-N07  | 5310A   | FRONT PANELS                                             | 3-J16          | 5790A          | SEAT BELTS                                      |
| - 2 4 4 | 5010A    | (4-DODR)                            | 3-008  | 5320A   | FENDER & WHEEL APRON PANELS<br>(4-DOOR)                  |                |                | (4-DOOR)                                        |
| - 604   | 50108    | REAR BUMPER<br>(5-door)             | 3-G08  | 5320AA  | FENDER & WHEEL APRON PANELS<br>(5-DOOR)                  | 3-816          | 57908          | SEAT BELTS<br>(5-door)                          |
| -104    | 5030A    | WINDOW MOULDINGS<br>(4-DOOR)        | 3-K08  | 5330A   | DASH & COWL PANELS                                       | 4-003          |                | AIR BAG                                         |
| - 104   | 50308    | WINDOW MOULDINGS                    | 3-1.08 |         | SIDE PANELS                                              | 4-E03          |                | FRONT DOORS                                     |
|         |          | (5-DOOR)<br>BODY HOULDINGS          | 3-E09  |         | (4-DOOR)<br>SIDE PANELS                                  | 4-H03          | 5830A          | FRONT DOOR NECHANISMS<br>(4-DOOR)               |
|         | 5040A    | (4-DODR)                            |        | 5360A   | (5-DOOR)<br>Roof Panels                                  | 4-N03          | 5830AA         | FRONT DOOR MECHANISHS<br>(5-door)               |
| - 104   | 50408    | BODY MOULDINGS<br>(5-door)          | 3-307  | JUCA    | (4-DOOR)                                                 | 4-F04          | 5840A          | FRONT DOOR TRIMS & RELATED PO                   |
| -H05    | 5060A    | SIDE PROTECTORS<br>(4-DODR)         | 3-K09  | 5360B   | ROOF PANELS<br>(5-door)                                  |                | 59/544         | (4-DOOR)<br>Front door trins & related Pi       |
| - KØ5   | 5060AA   | SIDE PROTECTORS<br>(5-DOOR)         | 3-M09  | 5370A   | FLOOR FANELS<br>(4-DOOR)                                 | 4-N04          | 5840AA         | TS<br>(5-DOOR)                                  |
| - M0 5  | 5100A    | HEAD LANPS                          | 3-010  | 53708   | FLOOR PANELS<br>(5-DOOR)                                 | 4-006          | 6100A          | HEATER                                          |
| NOF     | E100B    | (4-DOOR)<br>Head Lanps              | 5-610  | 5380A   | FLOOR ATTACHMENT (HOLE COVERS)                           | 4-E06          | 6110A          | HEATER UNIT COMPONENTS                          |
| - NV 5  | 51003    | (5-DOOR)                            | 5 0.0  |         | (4-DOOR)                                                 | 4-606          | 4115A          | REATER CONTROL COMPONENTS                       |
| · C06   | 5105A    | FRONT CONBINATION LAMPS             | 3-110  | 53808   | FLOOR ATTACHMENT (HOLE COVERS)<br>(5-DOOR)               | 4-106          | 6120A          | HEATER BLOWER COMPONENTS                        |
| -F06    | 5105B    | FRONT COMBINATION LAMPS<br>(5-DOOR) | 3-K10  | 5390A   | FLOOR ATTACHMENT<br>(4-DOOR)                             | 4-J06<br>4-C07 | 6130A<br>6135A | AIR CONDITIONER<br>AIR CONDITIONING COOLING PIP |
| -604    | 5110A    | REAR COMBINATION LAMPS<br>(4-DOOR)  | 3-N10  | 52908   | FLOOR ATTACHMENT<br>(5-door)                             | 4-D07          | 6140A          | O-RING<br>A'R CONDITIONING COMPRESSOR           |
| - 106   | 51108    | REAR CONBINATION LAMPS              | 3-012  | 5500A   | DASHBOARD EQUIPMENTS                                     |                | •              | MPDNENTS<br>(1690CC)                            |
| . 1.04  | E120A    | (5-DOOR)<br>License Lamps           |        |         | METER HOOD                                               | 4-E07          | 61408          | AIR CONDITIONING COMPRESSOR<br>Mponents         |
|         | 51254    | INTERIOR LANPS                      | 3-F12  | 5540AA  | NETER SET & METER COMPONENTS<br>(4-Door)(W/O TACHOMETER) |                |                |                                                 |
|         | ·        | (W/D SUNROOF)                       | 3-612  | 5540AB  | NETER SET & METER COMPONENTS                             |                | 6150A          | AIR CONDITIONING COOLING UNI                    |
| - M 0 6 | 51258    | INTERIOR LAMPS<br>(W/SUNROOF)       |        |         | . (4-DOOR)(W/TACHOMETER)                                 | 4-H07          | 6200A          | LIFT GATE<br>(5-door)                           |
| -N06    | 5130A    | OVERHEAD CONSOLE<br>(W/SUNROOF)     | 5-412  | 55485   | HETER SET & METER COMPONENTS<br>(5-DOOR)                 | 4-107          | 6230A          | LIFT GATE MECHANISMS<br>(5-DODR)                |