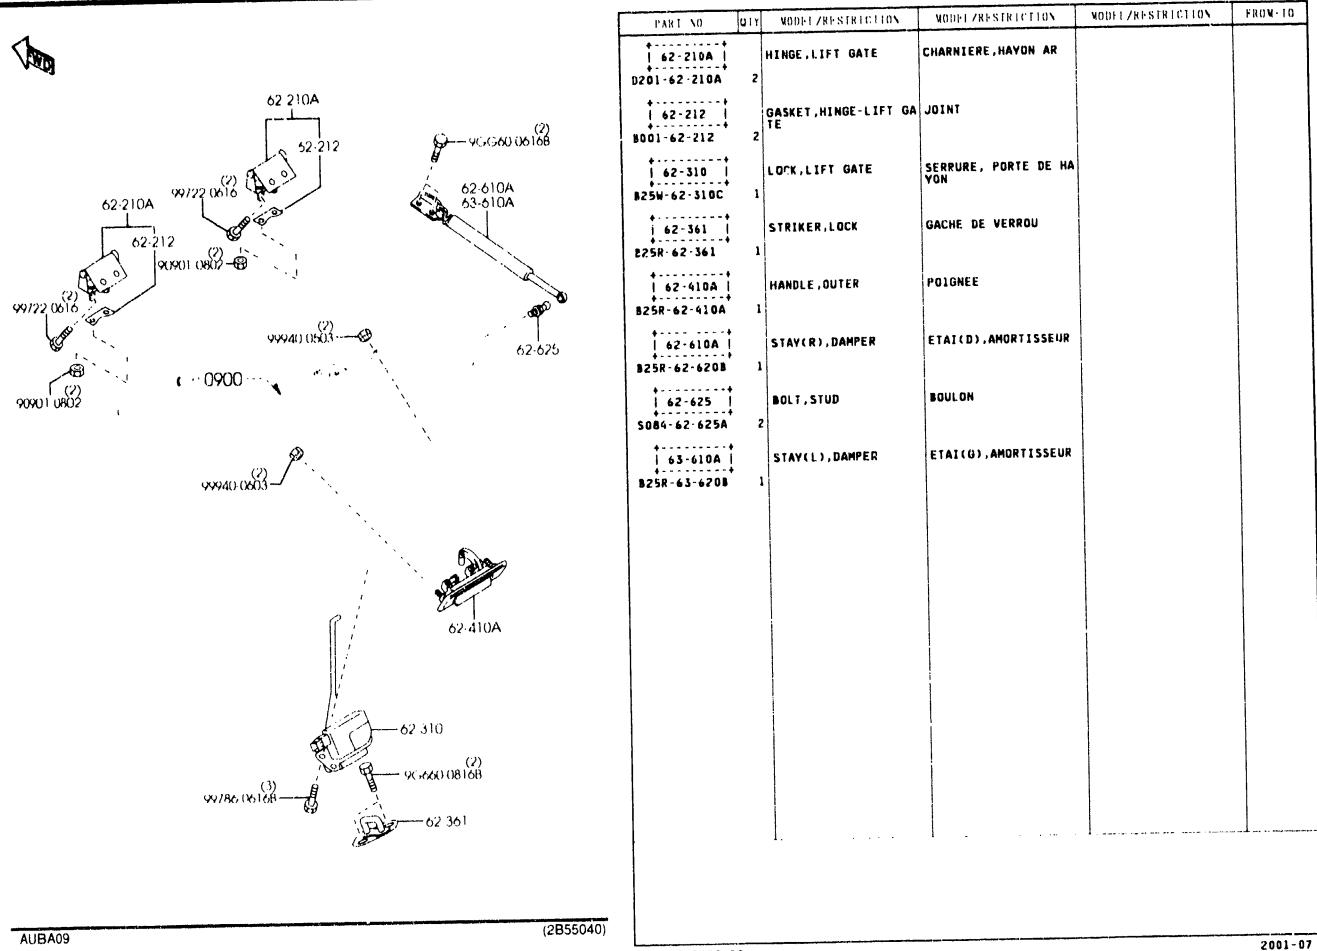

</u> |
| 1601 BJ22#                      | - 481   | 0682                    |                                 |                     |          |
|                                 |         |                         |                                 |                     |          |
|                                 |         |                         |                                 |                     |          |
|                                 |         |                         |                                 |                     |          |
| AT. AUBA09-02                   |         |                         |                                 |                     | 2001-07  |

CAT. AUBA09-02

(2855030)

**4-H** 

· · · · · ·

### 6230A -1 # LIFT GATE MECHANISMS (5-DOOR)



CAT. AUBA09-02

6300A WINDOW GLASSES (4-DOOR)

AUBA09



| [ | (1)                | 2                  | 3                 | (4)    | 5                 | 6                 | $\bigcirc$ |
|---|--------------------|--------------------|-------------------|--------|-------------------|-------------------|------------|
|   | (NC) 1)<br>50-8558 | (NC) 2)<br>50-855B | (NC 3)<br>50-855B | 50-884 | (NO 1)<br>50-891A | (NO 2)<br>50-891A | 50-893     |
|   |                    |                    |                   |        |                   |                   | Ŷ          |

| (2B53070) |
|-----------|
|-----------|

4-J

6

8

63 909

 $\langle \widehat{\gamma} \rangle$ 

CAT. AUBA09-02

- {

2001-07

- . . . . .

### 6300A -1 # WINDOW GLASSES (4-DOOR)

| PART NO.