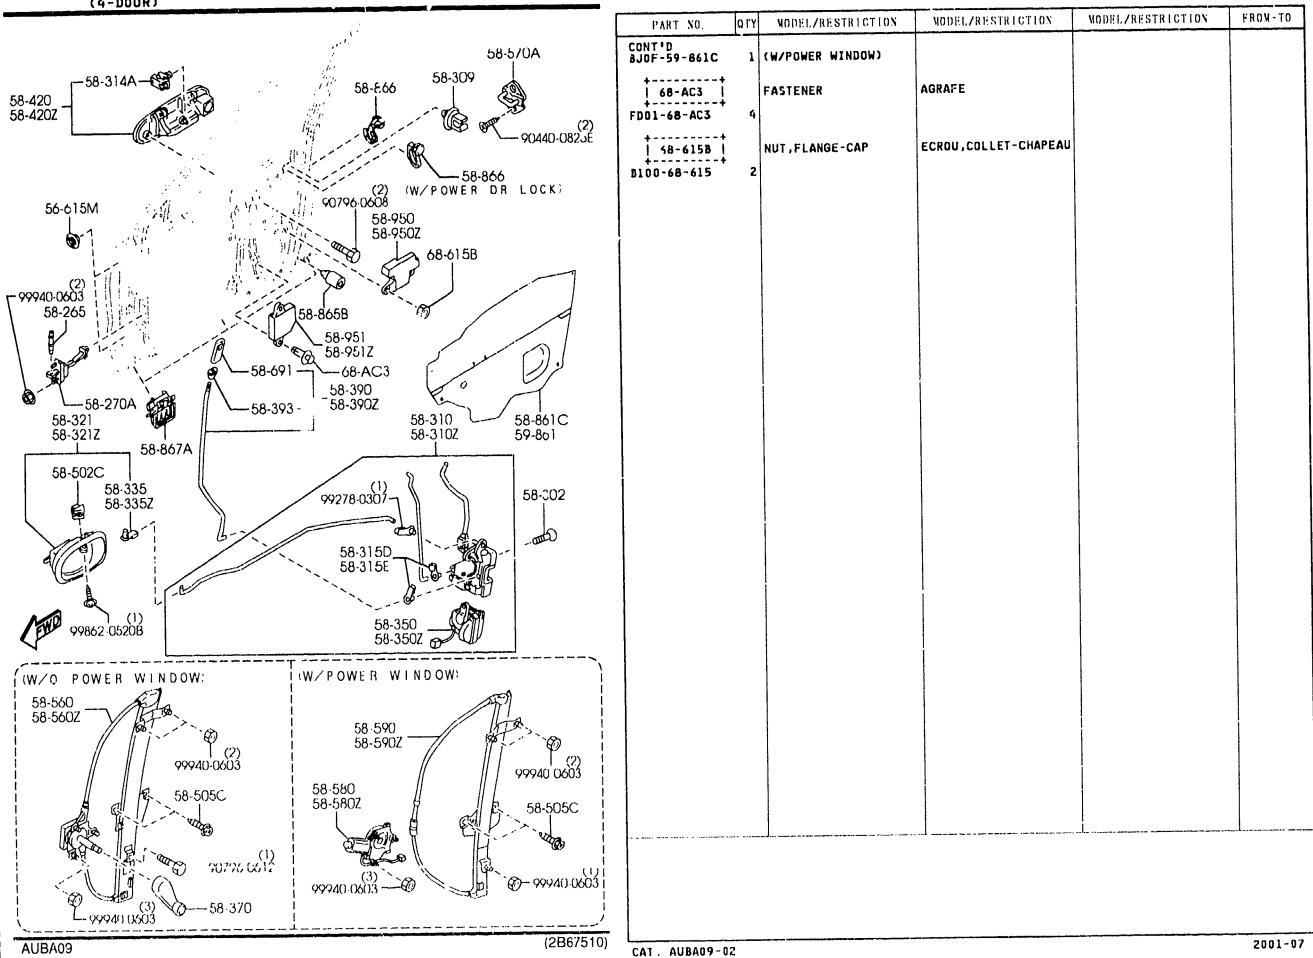

SECTION NAME INDEX (CHASSIS)

CATALOG NO AUBANH 32

•• • •

DATE 2091-07 PAGE 1

| O NO    | SEC NO I | SECTION NAME                        | 10.00  | SEC NO  | SECTION NAME                                             | LONO           | SEC NO         | SECTION NAME                                    |
|---------|----------|-------------------------------------|--------|---------|----------------------------------------------------------|----------------|----------------|-------------------------------------------------|
|         | SEC NO   |                                     | 3-007  |         | ORNAMENTS                                                | 3-112          |                | DASHBOARD & RELATED PARTS                       |
| 3-C03   | 0900A    | KEY SETS<br>(4-door)                | 5-647  | STINA ! | (4-DOOR)                                                 | 3-112          |                | CONSOLE                                         |
| 5-F03   | 0900AA   | KEY SETS<br>(5-dogr)                | 3-E07  | 5170AA  | ORNAMENTS<br>(5-DOOR)                                    | 3-D13          | 5580A          | VENTILATOR                                      |
| 5-H03   | 5000A    | FRONT BUMPER<br>(4-DUOR)            | 3-F07  | 5180A   | COWL & EXTRACTOR CRILLES<br>(4-DODR)                     | 3-F13          | 5700A          | FRONT SEATS<br>(4-Duor)                         |
| - 103   | 5000AA   | FRONT BUMPER<br>(5-door)            | 3-H07  | 51808   | COWL & EXTRACTOR GRILLES<br>(5-DOOR)                     | 3-N14          | 57008          | FRONT SEATS<br>(5-DOOR)                         |
| -N03    | 5005A    | RADIATOR GRILLE                     | 3-J07  | 5230A   | BONNET                                                   | 3-115          | 5750A          | REAR SEATS<br>(4-door)                          |
| - D0 4  | 5005AA   | (4-DDOR)<br>RADIATOR GRILLE         | 3-L07  | 5260A   | TRUNK LID<br>(4-door)                                    | 3-F16          | 57508          | REAR SEATS<br>(5-DOOR)                          |
|         | 60104    | (5-DOOR)<br>Rear Bumper             | 3-N07  | 5310A   | FRONT PANELS                                             | 3-J16          | 5790A          | SEAT BELTS                                      |
| - 2 4 4 | 5010A    | (4-DODR)                            | 3-008  | 5320A   | FENDER & WHEEL APRON PANELS<br>(4-DOOR)                  |                |                | (4-DOOR)                                        |
| - 604   | 50108    | REAR BUMPER<br>(5-door)             | 3-G08  | 5320AA  | FENDER & WHEEL APRON PANELS<br>(5-DOOR)                  | 3-816          | 57908          | SEAT BELTS<br>(5-door)                          |
| -104    | 5030A    | WINDOW MOULDINGS<br>(4-DOOR)        | 3-K08  | 5330A   | DASH & COWL PANELS                                       | 4-003          |                | AIR BAG                                         |
| - 104   | 50308    | WINDOW MOULDINGS                    | 3-1.08 |         | SIDE PANELS                                              | 4-E03          |                | FRONT DOORS                                     |
|         |          | (5-DOOR)<br>BODY HOULDINGS          | 3-E09  |         | (4-DOOR)<br>SIDE PANELS                                  | 4-H03          | 5830A          | FRONT DOOR NECHANISMS<br>(4-DOOR)               |
|         | 5040A    | (4-DODR)                            |        | 5360A   | (5-DOOR)<br>Roof Panels                                  | 4-N03          | 5830AA         | FRONT DOOR MECHANISHS<br>(5-door)               |
| - 104   | 50408    | BODY MOULDINGS<br>(5-door)          | 3-307  | JUCA    | (4-DOOR)                                                 | 4-F04          | 5840A          | FRONT DOOR TRIMS & RELATED PO                   |
| -H05    | 5060A    | SIDE PROTECTORS<br>(4-DODR)         | 3-K09  | 5360B   | ROOF PANELS<br>(5-door)                                  |                | 59/544         | (4-DOOR)<br>Front door trins & related Pi       |
| - KØ5   | 5060AA   | SIDE PROTECTORS<br>(5-DOOR)         | 3-M09  | 5370A   | FLOOR FANELS<br>(4-DOOR)                                 | 4-N04          | 5840AA         | TS<br>(5-DOOR)                                  |
| - M0 5  | 5100A    | HEAD LANPS                          | 3-010  | 53708   | FLOOR PANELS<br>(5-DOOR)                                 | 4-006          | 6100A          | HEATER                                          |
| NOF     | E100B    | (4-DOOR)<br>Head Lanps              | 5-610  | 5380A   | FLOOR ATTACHMENT (HOLE COVERS)                           | 4-E06          | 6110A          | HEATER UNIT COMPONENTS                          |
| - NV 5  | 51003    | (5-DOOR)                            | 5 0.0  |         | (4-DOOR)                                                 | 4-606          | 4115A          | REATER CONTROL COMPONENTS                       |
| · C06   | 5105A    | FRONT CONBINATION LAMPS             | 3-110  | 53808   | FLOOR ATTACHMENT (HOLE COVERS)<br>(5-DOOR)               | 4-106          | 6120A          | HEATER BLOWER COMPONENTS                        |
| -F06    | 5105B    | FRONT COMBINATION LAMPS<br>(5-DOOR) | 3-K10  | 5390A   | FLOOR ATTACHMENT<br>(4-DOOR)                             | 4-J06<br>4-C07 | 6130A<br>6135A | AIR CONDITIONER<br>AIR CONDITIONING COOLING PIP |
| -604    | 5110A    | REAR COMBINATION LAMPS<br>(4-DOOR)  | 3-N10  | 52908   | FLOOR ATTACHMENT<br>(5-door)                             | 4-D07          | 6140A          | O-RING<br>A'R CONDITIONING COMPRESSOR           |
| - 106   | 51108    | REAR CONBINATION LAMPS              | 3-012  | 5500A   | DASHBOARD EQUIPMENTS                                     |                | •              | MPDNENTS<br>(1690CC)                            |
| . 1.04  | E120A    | (5-DOOR)<br>License Lamps           |        |         | METER HOOD                                               | 4-E07          | 61408          | AIR CONDITIONING COMPRESSOR<br>Mponents         |
|         | 51254    | INTERIOR LANPS                      | 3-F12  | 5540AA  | NETER SET & METER COMPONENTS<br>(4-Door)(W/O TACHOMETER) |                |                |                                                 |
|         | ·        | (W/D SUNROOF)                       | 3-612  | 5540AB  | NETER SET & METER COMPONENTS                             |                | 6150A          | AIR CONDITIONING COOLING UNI                    |
| - M 0 6 | 51258    | INTERIOR LAMPS<br>(W/SUNROOF)       |        |         | . (4-DOOR)(W/TACHOMETER)                                 | 4-H07          | 6200A          | LIFT GATE<br>(5-door)                           |
| -N06    | 5130A    | OVERHEAD CONSOLE<br>(W/SUNROOF)     | 5-412  | 55485   | HETER SET & METER COMPONENTS<br>(5-DOOR)                 | 4-107          | 6230A          | LIFT GATE MECHANISMS<br>(5-DODR)                |