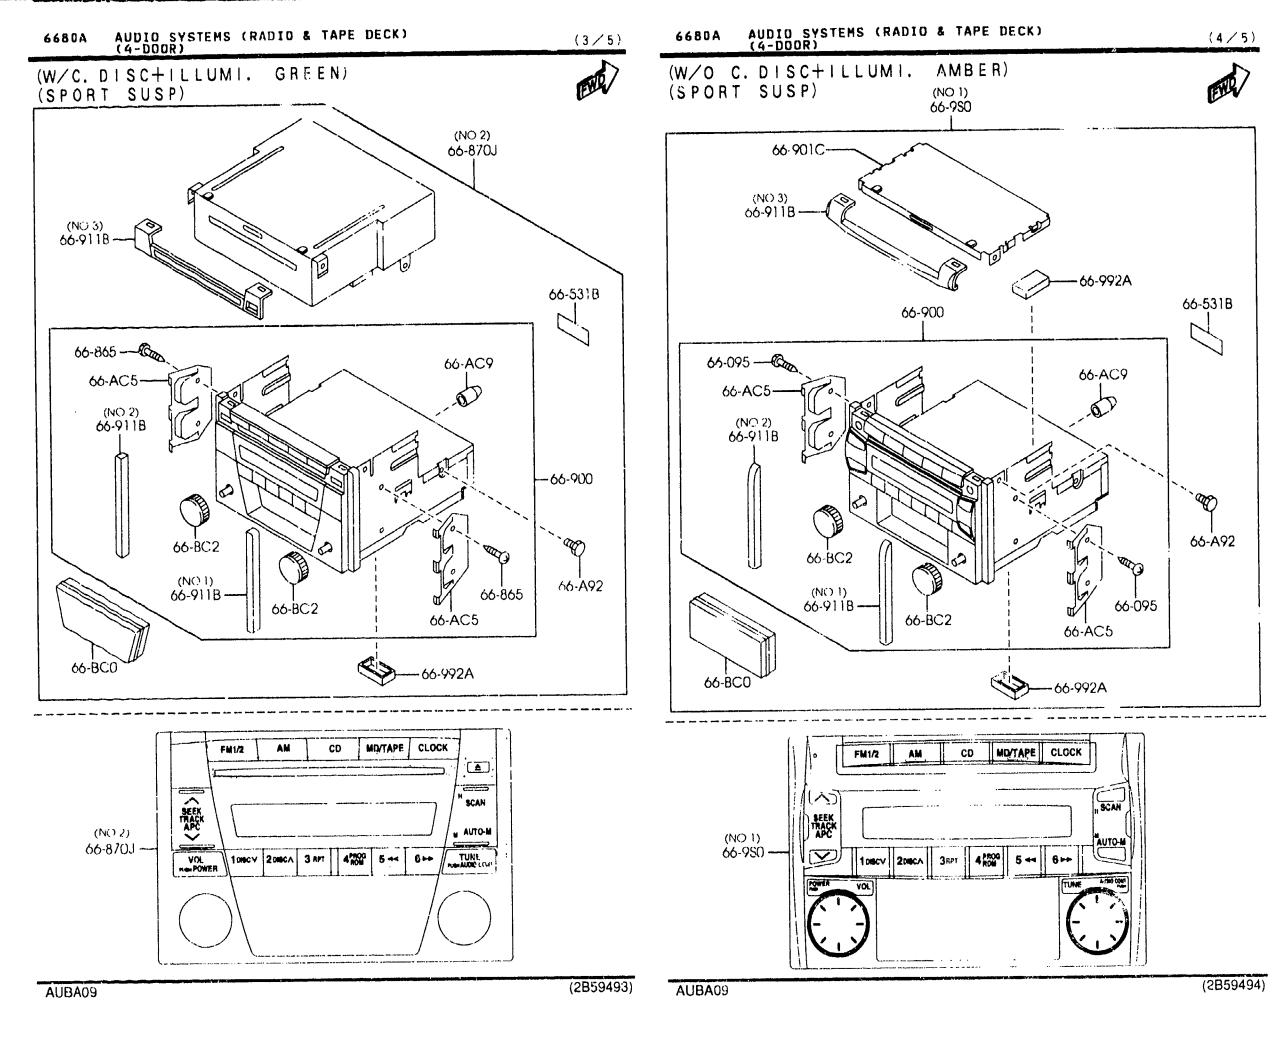

|        |
|                        |             |                                               |                              |                   |        |
|                        |             |                                               | _                            | · · · · ·         |        |
|                        |             |                                               |                              |                   |        |
| 1                      |             |                                               |                              |                   |        |

\_\_\_\_

CAT. AUBA09 02



**G** 



4-H 9

..

#### AUTO CRUISE CONTROL SYSTEM 6640A -1





6640A -2 \* AUTO CRUISE CONTROL SYSTEM

AUBA09

(2859352) CAT. AUBA09-02

4-.





4-12 9





AUBA09

4-N 9

(2B59495)

ς.



**NO** 





•

(1/5)



| 6680A -1 | AUDIO SYS/EMS<br>(4 DOOR) | CRADIO | 8 | ГАРЕ | DECK) |
|----------|---------------------------|--------|---|------|-------|
|          |                           |        |   |      |       |

| PART NO.          | QTY    | WODELZRESTRICTION                            | MODFL/RESTRICTION             | MODEL./RESTRICTION | FROM - FO |
|-------------------|--------|----------------------------------------------|-------------------------------|--------------------|-----------|
| 55-231            |        | ORNAMENT, STERED                             | SIGLE, STEREO                 |                    |           |
| BJ1H-66-971D      | 1      | (ILLUST. NO.1)<br>(W/O C.DISC)<br>(MPS SUSP) | (SUSP.MPS)