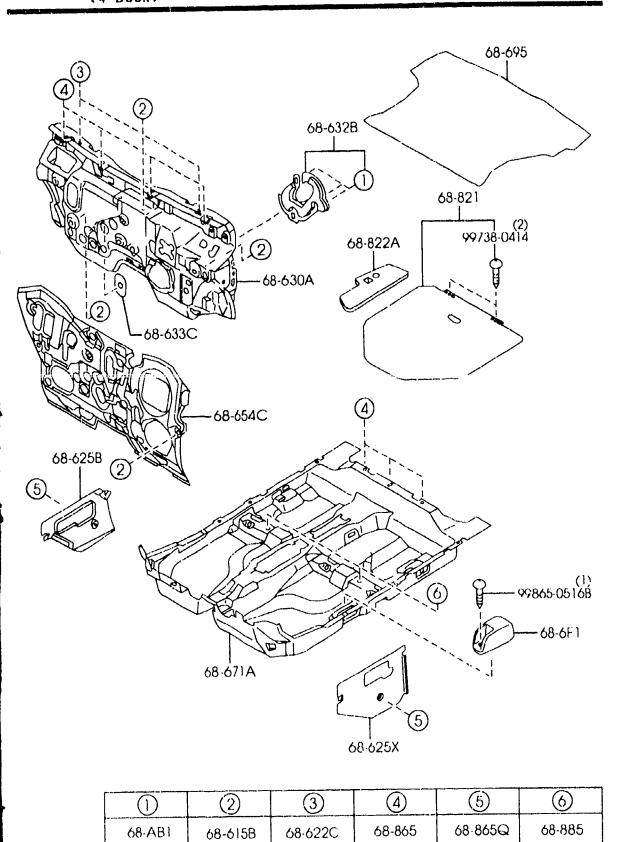

|       |                            |                                              |                   |         |
|                               |       | .1                         |                                              | - 1               |         |
|                               |       |                            |                                              |                   |         |
|                               |       |                            |                                              |                   |         |
|                               |       |                            |                                              |                   |         |

AUBA09

EWE

CAT. AUBA09-02

14

(2B52710)

4-/



FUE

AUGA09

Ø

ਿ

Ţ



# \$860A -2 FLOOR MATS & PADS (4-DOOR)

| PART NO.           | QTY  | MODEL/RESTRICTION                            | MODEL/RESTRICTION                   | MODELZBESTRIGTION | FROM-TO |
|--------------------|------|----------------------------------------------|-------------------------------------|-------------------|---------|
| +                  |      | INSULATOR, ENG. ROOM                         | ISOLANT,                            |                   |         |
| ++<br>BJ2V-68-611C | 1    |                                              |                                     |                   |         |
| 4                  | -    |                                              | TAPIS, PLANCHER                     |                   |         |
| 68-671A            |      | MAT