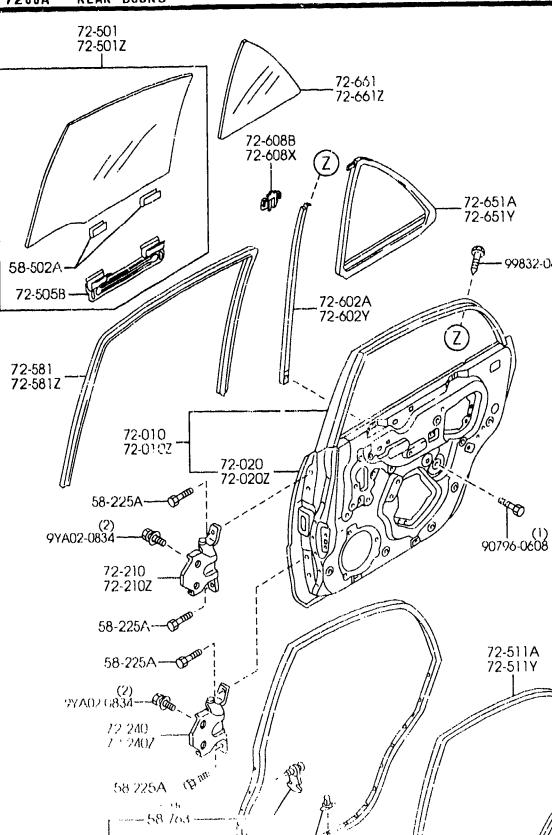

| ((1600)>(B.V.AUTOM)                                                  | 1                 | -170    |
|                       |     | ((2000)>(SPORT SUSP)<br>>(4DR) )                          | ((2000)>(SUSP. SPORT<br>IVE)>(4PRTS) >                               | T                 |         |
| *BL8E-69-036          |     | (1600)                                                    | (1600)                                                               |                   | 1701 ·  |
|                       | -   | ((2000)>(SPORT SUSP)                                      | ) ((2000)>(SUSP. SPORT                                               | ٢                 | 1701·   |

AUBA09

TA STATE AND

.....

·· .

#### CAUTION PLATES & LABELS 6930A

### 6930A -3 \* CAUTION PLATES & LABELS







REAR DOORS 7200A -1

(1) 99832-0408

W.

6

(2B52930)

4-N

CAT. AUBAC9-02

15

| PART NO. QTY                       | MODEL/RESTRICTION  | MODEL/RESTRICTION           | MODEL/RESTRICTION | FROM-TO |
|------------------------------------|--------------------|-----------------------------|-------------------|---------|
| i 58-225A i<br>GE4T-58-225 8       | BOLT, SETTING      | BOULON                      |                   |         |
| 50-502A                            | STRIP, RUBBER      | COUVERCLE D'ECROU           |                   |         |
| \$001-53-502<br>4                  | FOR 3.5MM GLASS    | FOR 3.5MM GLASS             |                   |         |
| 1 58-762 i<br>BC1D-58-762 38       | FASTENER           | AGRAFE                      |                   |