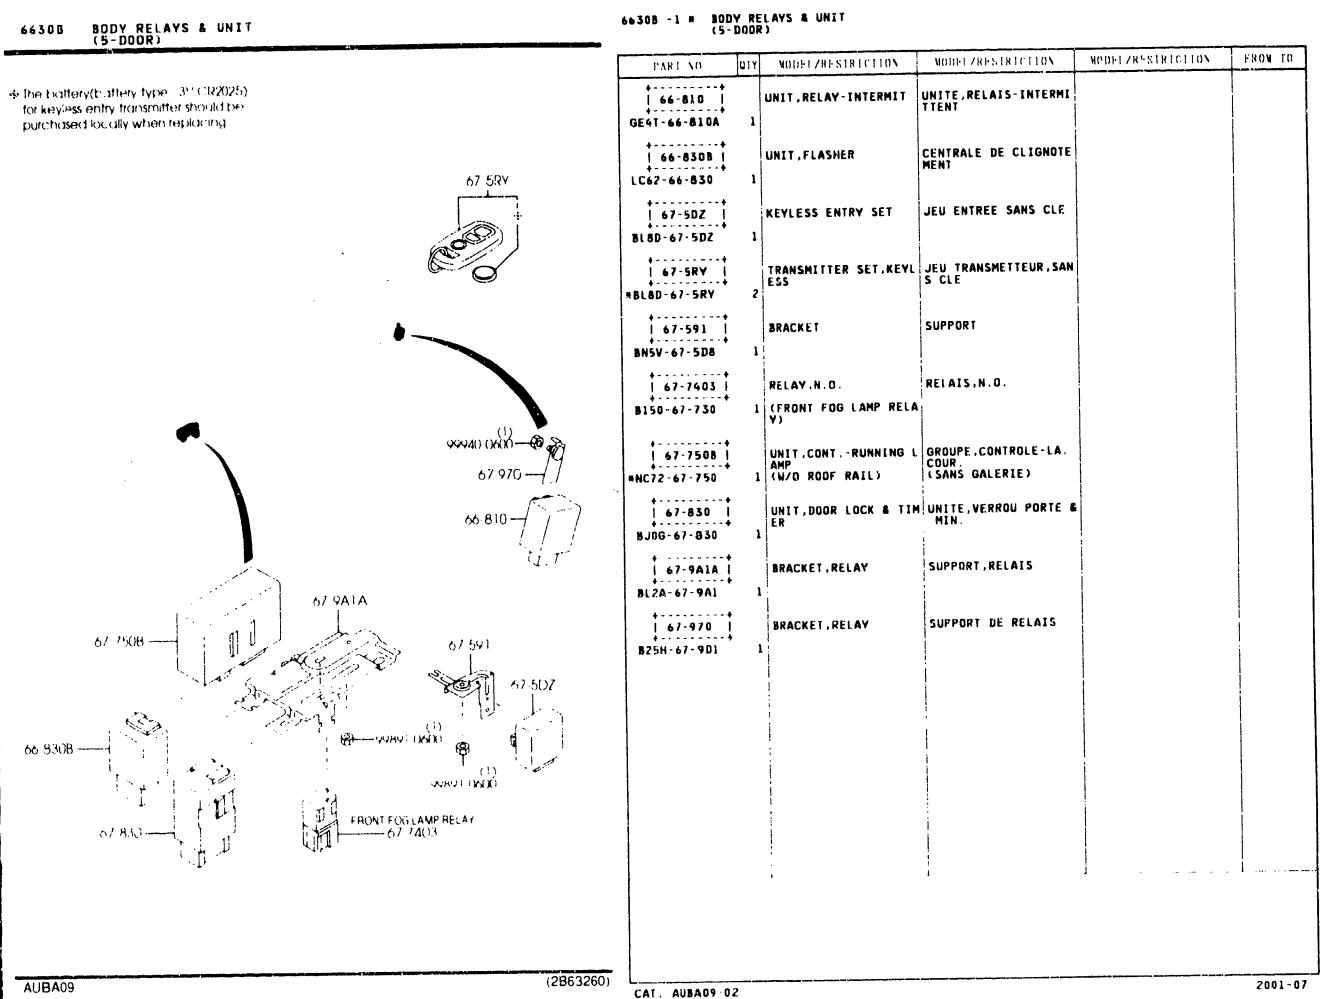

|        |
|                        |             |                                               |                              |                   |        |
|                        |             |                                               |                              |                   |        |
|                        |             |                                               | _                            | · · · · ·         |        |
|                        |             |                                               |                              |                   |        |
| 1                      |             |                                               |                              |                   |        |

\_\_\_\_

CAT. AUBA09 02



**G** 



4-H 9

..

#### AUTO CRUISE CONTROL SYSTEM 6640A -1





6640A -2 \* AUTO CRUISE CONTROL SYSTEM

AUBA09

(2859352) CAT. AUBA09-02

4-.





4-12 9





AUBA09

4-N 9

(2B59495)

ς.



**NO** 





•

(1/5)



| 6680A -1 | AUDIO SYS/EMS<br>(4 DOOR) | CRADIO | 8 | ГАРЕ | DECK) |
|----------|---------------------------|--------|---|------|-------|
|          |                           |        |   |      |       |

| PART NO.          | QTY    | WODELZRESTRICTION                            | MODFL/RESTRICTION             | MODEL./RESTRICTION | FROM - FO |
|-------------------|--------|----------------------------------------------|-------------------------------|--------------------|-----------|
| 55-231            |        | ORNAMENT, STERED                             | SIGLE,