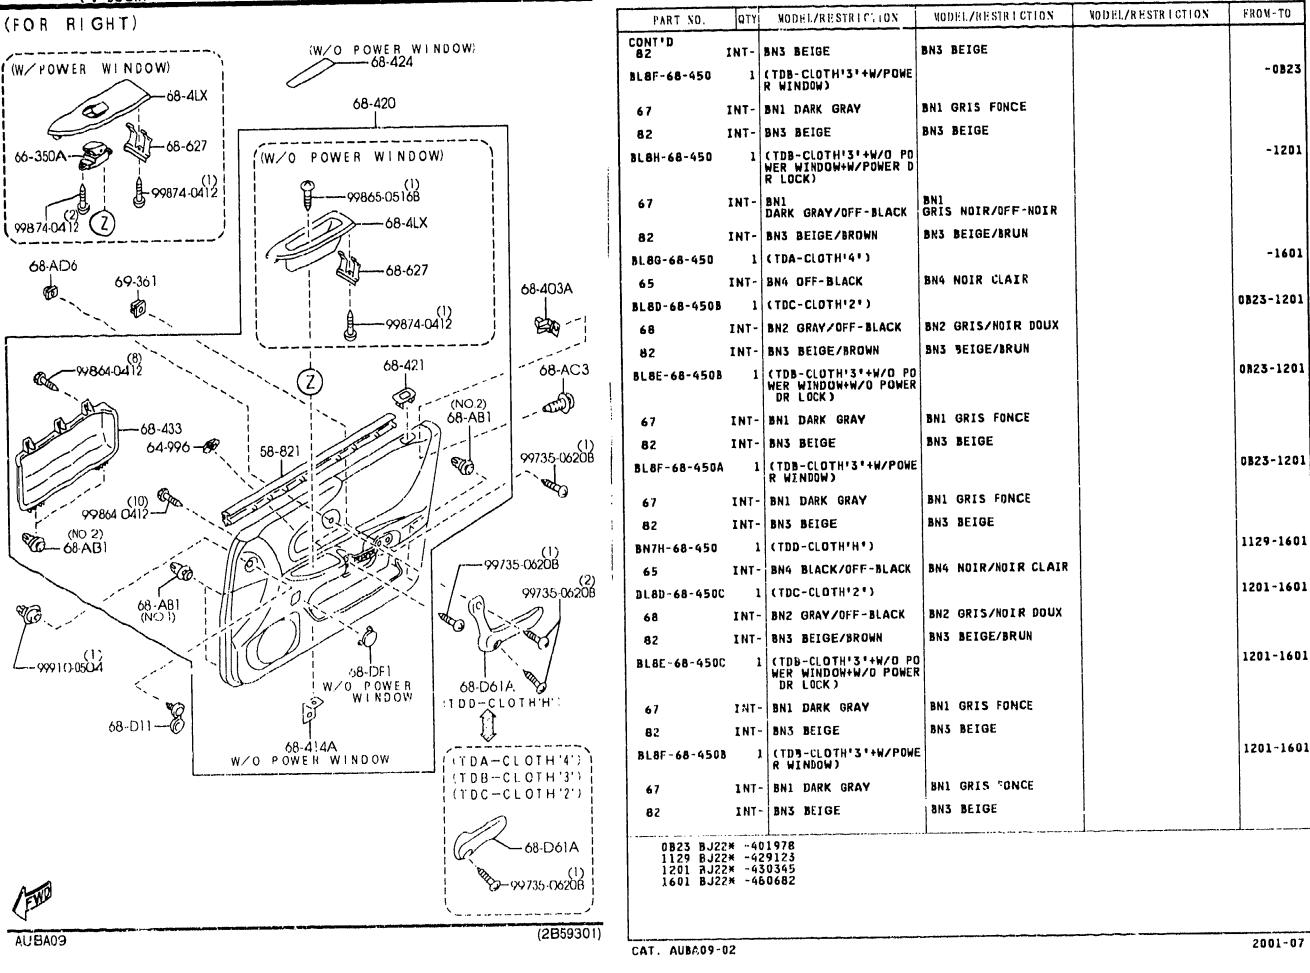

SECTION NAME INDEX (CHASSIS)

CATALOG NO AUBANH 32

•• • •

DATE 2091-07 PAGE 1

| O NO    | SEC NO I | SECTION NAME                        | 10.00  | SEC NO  | SECTION NAME                                             | LONO           | SEC NO         | SECTION NAME                                    |
|---------|----------|-------------------------------------|--------|---------|----------------------------------------------------------|----------------|----------------|-------------------------------------------------|
|         | SEC NO   |                                     | 3-007  |         | ORNAMENTS                                                | 3-112          |                | DASHBOARD & RELATED PARTS                       |
| 3-C03   | 0900A    | KEY SETS<br>(4-door)                | 5-647  | STINA ! | (4-DOOR)                                                 | 3-112          |                | CONSOLE                                         |
| 5-F03   | 0900AA   | KEY SETS<br>(5-dogr)                | 3-E07  | 5170AA  | ORNAMENTS<br>(5-DOOR)                                    | 3-D13          | 5580A          | VENTILATOR                                      |
| 5-H03   | 5000A    | FRONT BUMPER<br>(4-DUOR)            | 3-F07  | 5180A   | COWL & EXTRACTOR CRILLES<br>(4-DODR)                     | 3-F13          | 5700A          | FRONT SEATS<br>(4-Duor)                         |
| - 103   | 5000AA   | FRONT BUMPER<br>(5-door)            | 3-H07  | 51808   | COWL & EXTRACTOR GRILLES<br>(5-DOOR)                     | 3-N14          | 57008          | FRONT SEATS<br>(5-DOOR)                         |
| -N03    | 5005A    | RADIATOR GRILLE                     | 3-J07  | 5230A   | BONNET                                                   | 3-115          | 5750A          | REAR SEATS<br>(4-door)                          |
| - D0 4  | 5005AA   | (4-DDOR)<br>RADIATOR GRILLE         | 3-L07  | 5260A   | TRUNK LID<br>(4-door)                                    | 3-F16          | 57508          | REAR SEATS<br>(5-DOOR)                          |
|         | 60104    | (5-DOOR)<br>Rear Bumper             | 3-N07  | 5310A   | FRONT PANELS                                             | 3-J16          | 5790A          | SEAT BELTS                                      |
| - 2 4 4 | 5010A    | (4-DODR)                            | 3-008  | 5320A   | FENDER & WHEEL APRON PANELS<br>(4-DOOR)                  |                |                | (4-DOOR)                                        |
| - 604   | 50108    | REAR BUMPER<br>(5-door)             | 3-G08  | 5320AA  | FENDER & WHEEL APRON PANELS<br>(5-DOOR)                  | 3-816          | 57908          | SEAT BELTS<br>(5-door)                          |
| -104    | 5030A    | WINDOW MOULDINGS<br>(4-DOOR)        | 3-K08  | 5330A   | DASH & COWL PANELS                                       | 4-003          |                | AIR BAG                                         |
| - 104   | 50308    | WINDOW MOULDINGS                    | 3-1.08 |         | SIDE PANELS                                              | 4-E03          |                | FRONT DOORS                                     |
|         |          | (5-DOOR)<br>BODY HOULDINGS          | 3-E09  |         | (4-DOOR)<br>SIDE PANELS                                  | 4-H03          | 5830A          | FRONT DOOR NECHANISMS<br>(4-DOOR)               |
|         | 5040A    | (4-DODR)                            |        | 5360A   | (5-DOOR)<br>Roof Panels                                  | 4-N03          | 5830AA         | FRONT DOOR MECHANISHS<br>(5-door)               |
| - 104   | 50408    | BODY MOULDINGS<br>(5-door)          | 3-307  | JUCA    | (4-DOOR)                                                 | 4-F04          | 5840A          | FRONT DOOR TRIMS & RELATED PO                   |
| -H05    | 5060A    | SIDE PROTECTORS<br>(4-DODR)         | 3-K09  | 5360B   | ROOF PANELS<br>(5-door)                                  |                | 59/544         | (4-DOOR)<br>Front door trins & related Pi       |
| - KØ5   | 5060AA   | SIDE PROTECTORS<br>(5-DOOR)         | 3-M09  | 5370A   | FLOOR FANELS<br>(4-DOOR)                                 | 4-N04          | 5840AA         | TS<br>(5-DOOR)                                  |
| - M0 5  | 5100A    | HEAD LANPS                          | 3-010  | 53708   | FLOOR PANELS<br>(5-DOOR)                                 | 4-006          | 6100A          | HEATER                                          |
| NOF     | E100B    | (4-DOOR)<br>Head Lanps              | 5-610  | 5380A   | FLOOR ATTACHMENT (HOLE COVERS)                           | 4-E06          | 6110A          | HEATER UNIT COMPONENTS                          |
| - NV 5  | 51003    | (5-DOOR)                            | 5 0.0  |         | (4-DOOR)                                                 | 4-606          | 4115A          | REATER CONTROL COMPONENTS                       |
| · C06   | 5105A    | FRONT CONBINATION LAMPS             | 3-110  | 53808   | FLOOR ATTACHMENT (HOLE COVERS)<br>(5-DOOR)               | 4-106          | 6120A          | HEATER BLOWER COMPONENTS                        |
| -F06    | 5105B    | FRONT COMBINATION LAMPS<br>(5-DOOR) | 3-K10  | 5390A   | FLOOR ATTACHMENT<br>(4-DOOR)                             | 4-J06<br>4-C07 | 6130A<br>6135A | AIR CONDITIONER<br>AIR CONDITIONING COOLING PIP |
| -604    | 5110A    | REAR COMBINATION LAMPS<br>(4-DOOR)  | 3-N10  | 52908   | FLOOR ATTACHMENT<br>(5-door)                             | 4-D07          | 6140A          | O-RING<br>A'R CONDITIONING COMPRESSOR           |
| - 106   | 51108    | REAR CONBINATION LAMPS              | 3-012  | 5500A   | DASHBOARD EQUIPMENTS                                     |                | •              | MPDNENTS<br>(1690CC)                            |
| . 1.04  | E120A    | (5-DOOR)<br>License Lamps           |        |         | METER HOOD                                               | 4-E07          | 61408          | AIR CONDITIONING COMPRESSOR<br>Mponents         |
|         | 51254    | INTERIOR LANPS                      | 3-F12  | 5540AA  | NETER SET & METER COMPONENTS<br>(4-Door)(W/O TACHOMETER) |                |                |                                                 |
|         | ·        | (W/D SUNROOF)                       | 3-612  | 5540AB  | NETER SET & METER COMPONENTS                             |                | 6150A          | AIR CONDITIONING COOLING UNI                    |
| - M 0 6 | 51258    | INTERIOR LAMPS<br>(W/SUNROOF)       |        |         | . (4-DOOR)(W/TACHOMETER)                                 | 4-H07          | 6200A          | LIFT GATE<br>(5-door)                           |
| -N06    | 5130A    | OVERHEAD CONSOLE<br>(W/SUNROOF)     | 5-412  | 55485   | HETER SET & METER COMPONENTS<br>(5-DOOR)                 | 4-107          | 6230A          | LIFT GATE MECHANISMS<br>(5-DODR)                |