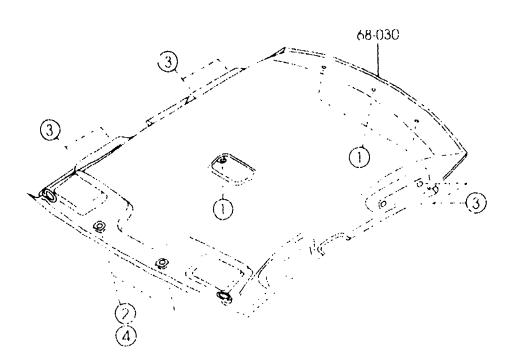

## 4-G 1

4-H 1

PICTORIAL INDEX

\_\_\_\_i\_\_\_\_ CATALOG NO AUBAD9 02

. . .

.

DATE 2001.07 PAGE 1

| LONO   | SEC NO         | SECTION NAME                              | LONO  | SEC NO         | SECTION NAME                                  |       | SEC NO      | SECTION NAME                                                   |
|--------|----------------|-------------------------------------------|-------|----------------|-----------------------------------------------|-------|-------------|----------------------------------------------------------------|
|        | 1              | SHORT & PARTIAL ENGINE                    | 1-E06 |                | THROTTLE BODY                                 | 1-G11 | 1840AB      | STARTER<br>(2000CC) (NT)                                       |
|        | 1000AB         | (1600CC)                                  | 1-F06 | 1370AA         | (2000CC)<br>Emission control system (inlet    | 1-111 | 1840AC      | STARTER                                                        |
|        |                | (2000CC)                                  |       |                | SIDE)<br>(1600CC)                             | 1.811 | 1850A       | (2000CC)(AT)<br>Battery                                        |
| 1-E03  | 1005AA         | ENGINE GASKET SETS<br>(1600CC)            | 1-H06 | 1370AB         | EMISSION CONTROL SYSTEM (INLET<br>SIDE)       | 1-111 | 1           | AUTOMATIC TRANSMISSION TORQUE                                  |
| 1-F03  | 1005AB         | ENGINE GASKET SETS<br>(2000CC)            |       |                | (2000CC)                                      | 1-512 | 1920A       | CONVERTER, OIL PUMP & PIPINGS<br>Automatic transmission gase & |
| 1-603  | 1010AA         | CYLINDER HEAD & COVER<br>(1600CC)         | 1-L06 | 1400AA         | OIL PUMP & FILTER<br>(1600CC)                 |       |             | MAIN CONTROL SYSTEM                                            |
| 1-103  | 1010AB         | CYLINDER HEAD & COVER                     | 1-N06 | 1400AB         | DIL PUMP & FILTER<br>(2000CC)                 | 1-H12 | 1925A       | AUTOMATIC TRANSMISSION CONTROL<br>Valve                        |
| 1-103  | 1030AA         | (2000CC)<br>Cylinder Block                | 1-007 | 1500 <b>AA</b> | COOLING SYSTEM<br>(1600CC)                    | 1-L12 | 1930A       | AUTOHATIC TRANSMISSION CLUTCHE<br>S & Planetary Gears          |
|        | 1030AB         | (1600CC)<br>Cylinder Block                | 1-H07 | 1500AB         | CODLING SYSTEM<br>(2000CC)                    | 1-D13 | 1940A       | AUTOMATIC TRANSMISSION GOVERNU<br>R, Low & Reverse Piston      |
|        | _              | (2000CC)                                  | 1-L07 | 1580AA         | BRACKET. PULLEY & BELT                        | 1-G13 | 1950A       | AUTOHATIC TRANSMISSION MANUAL<br>LINKAGE SYSTEM                |
| 1-N03  | 1040 <b>AA</b> | DIL PAN & TIMING COVER<br>(1600CC)        | 1-N07 | 1580AB         | (1600CC)<br>BRACKET, PULLEY & BELT            | 1-113 | 1960A       | AUTOHATIC TRANSMISSION GASKET                                  |
| 1-004  | 1040AB         | OIL PAN & TIMING COVER<br>(2000CC)        |       |                | (2000CC)<br>Clutch disc & Cover               |       |             | & SEAL KIT                                                     |
| 1-E04  | 1100AA         | PISTON, CRANKSHAFT & FLYHHEEL<br>(1600CC) | 1-009 | 1600AA         | (1600CC)                                      |       |             |                                                                |
| 1-H04  | 1100AB         | PISTON, CRANKSHAFT & FLYWHEEL<br>(2000CC) | 1-009 | 1600AB         | CLUTCH DISC & COVER<br>(2000CC)               |       |             |                                                                |
| 1-104  | 1200AA         | VALVE SYSTEM                              | 1-E09 | 1700AA         | MANUAL TRAPSHISSION CASE<br>(1600CC)          |       |             |                                                                |
| 1-1.04 | 1200AB         | (1600CC)<br>Valve system                  | 1-G09 | 1700AB         | MANUAL TRANSMISSION CASE<br>(2000CC)          |       |             |                                                                |
|        |                | (2000CC)                                  | 1-109 | 1710AA         | MANUAL TRANSMISSION GEARS (1600CC)            |       |             |                                                                |
| 1-C05  | 1300AA         | INLET MANIFOLD<br>(1600CC)                | 1-H09 | 1710AB         | MANUAL TRANSHI. ON GEARS                      |       | n daar      |                                                                |
| 1-1-5  | 1300AB         | INLET MANIFOLD<br>(2000CC)                | 1.510 | 172044         | (2000CC)<br>Manual transmission change con    |       |             |                                                                |
| 1-E05  | 1310AA         | EXHAUST MANIFOLD<br>(1600CC)              | 1-610 | 1              | TROL SYSTEM<br>(1600CC)                       |       |             |                                                                |
| 1-G05  | 1310AB         | EXHAUST MANIFOLD<br>(2000CC)              | 1-610 | 1720AB         | MANUAL TRANSMISSION CHANGE CON<br>TROL SYSTEM |       |             |                                                                |
| 1-H05  | 1320AA         | FUEL SYSTEM                               | 1.110 |                | (2000CC)<br>ENGINE_ELECTRICAL_SYSTEM          |       |             |                                                                |
| 1-105  | 132544         | FUEL DISTRIBUTOR<br>(1600CC)              |       |                | (1600CC)                                      |       | -           |                                                                |
| 1-J05  | 1325AB         | FUEL DISTRIBUTOR<br>(2000CC)              |       | 1              | ENGINE ELECTRICAL SYSTEM<br>(2000CC)          |       |             | 1                                                              |
| 1-L05  |                | AIR CLEANER                               | 1-410 | 1830AA         | ALTERNATOR<br>(1600CC)                        |       |             |                                                                |
| 1-N05  |                | : (1600CC)<br>Air Cleaner                 | 1-011 | 1830AB         | ALTERNATOR<br>(2000CC)                        |       | 1<br>2<br>2 |                                                                |
|        |                | (200QCC)                                  | 1-E11 | 1840AA         | STARTER<br>(1600CC)                           |       | 1           |                                                                |
| 1-D06  | 1364AA         | (1600CC)                                  |       |                |                                               |       | 1           |                                                                |
|        | i              | :<br>:                                    |       |                |                                               |       |             |                                                                |
| L      |                |                                           | _!    |                |                                               |       |             |                                                                |