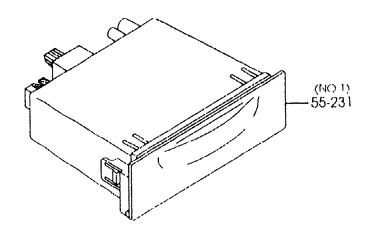

|                              |                   |        |
|                        |             |                                               | _                            | · · · · ·         |        |
|                        |             |                                               |                              |                   |        |
| 1                      |             |                                               |                              |                   |        |

\_\_\_\_

CAT. AUBA09 02



**G** 



4-H 9

..

#### AUTO CRUISE CONTROL SYSTEM 6640A -1





6640A -2 \* AUTO CRUISE CONTROL SYSTEM

AUBA09

(2859352) CAT. AUBA09-02

4-.





4-12 9





AUBA09

4-N 9

(2B59495)

ς.



**NO** 





•

(1/5)



| 6680A -1 | AUDIO SYS/EMS<br>(4 DOOR) | CRADIO | 8 | ГАРЕ | DECK) |
|----------|---------------------------|--------|---|------|-------|
|          |                           |        |   |      |       |

| PART NO.          | QTY    | WODELZRESTRICTION                            | MODFL/RESTRICTION             | MODEL./RESTRICTION | FROM - FO |
|-------------------|--------|----------------------------------------------|-------------------------------|--------------------|-----------|
| 55-231            |        | ORNAMENT, STERED                             | SIGLE, STEREO                 |                    |           |
| BJ1H-66-971D      | 1      | (ILLUST. NO.1)<br>(W/O C.DISC)<br>(MPS SUSP) | (SUSP.MPS)                    |                    |           |
| 803A-66-9NO