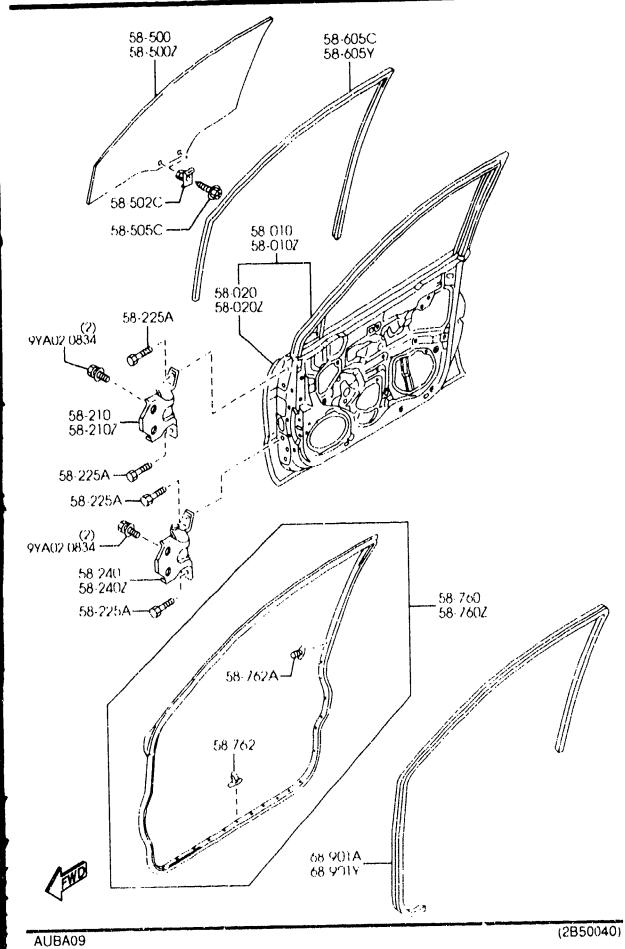

|                   |         |
| BL2A-59-511               | 1 T=3.5MM                | T = 3.5MM                   |                   | 1319-   |
| <b>* -</b> - <b>- - +</b> |                          | ANNEAU                      |                   |         |
| 58-502C  <br>++           | GROMMET, SCREW           | (SPRTS)                     |                   |         |
| GJ21-58-502A              | 4 (5DR)                  | (4PRTS)                     |                   |         |
| S084-58-502               | 4 (4DR)                  |                             |                   |         |
| 1319 BJ22*                | - 447246                 |                             |                   |         |

FRONT DOORS 5800A -1

2001-07

-----

5800A FRONT DOORS





| PARI NO. 0                                               | 01Y  | MODEL ZRESTRICTION          | MODELZRESIR10110N                   | MODEL ZRESTRICTION | FROM TO |
|----------------------------------------------------------|------|-----------------------------|-------------------------------------|--------------------|---------|
| 58-505C  <br>092-58-505                                  |      | CREW,WINDOW REGULAT V<br>DR | VIS,REGULATEUR FENET<br>Re          |                    |         |
| 1 58-605C 1<br>25D-58-605C                               | 1 C  | CHANNEL(R),GLASS RUN        | CANAL(D),COULEE DE V<br>Erre        |                    |         |
| 58-605Y  <br>  58-605Y  <br>  58-605C                    | 1    | CHANNEL(L),GLASS RUN        | CANEL,COULISSE DE VI