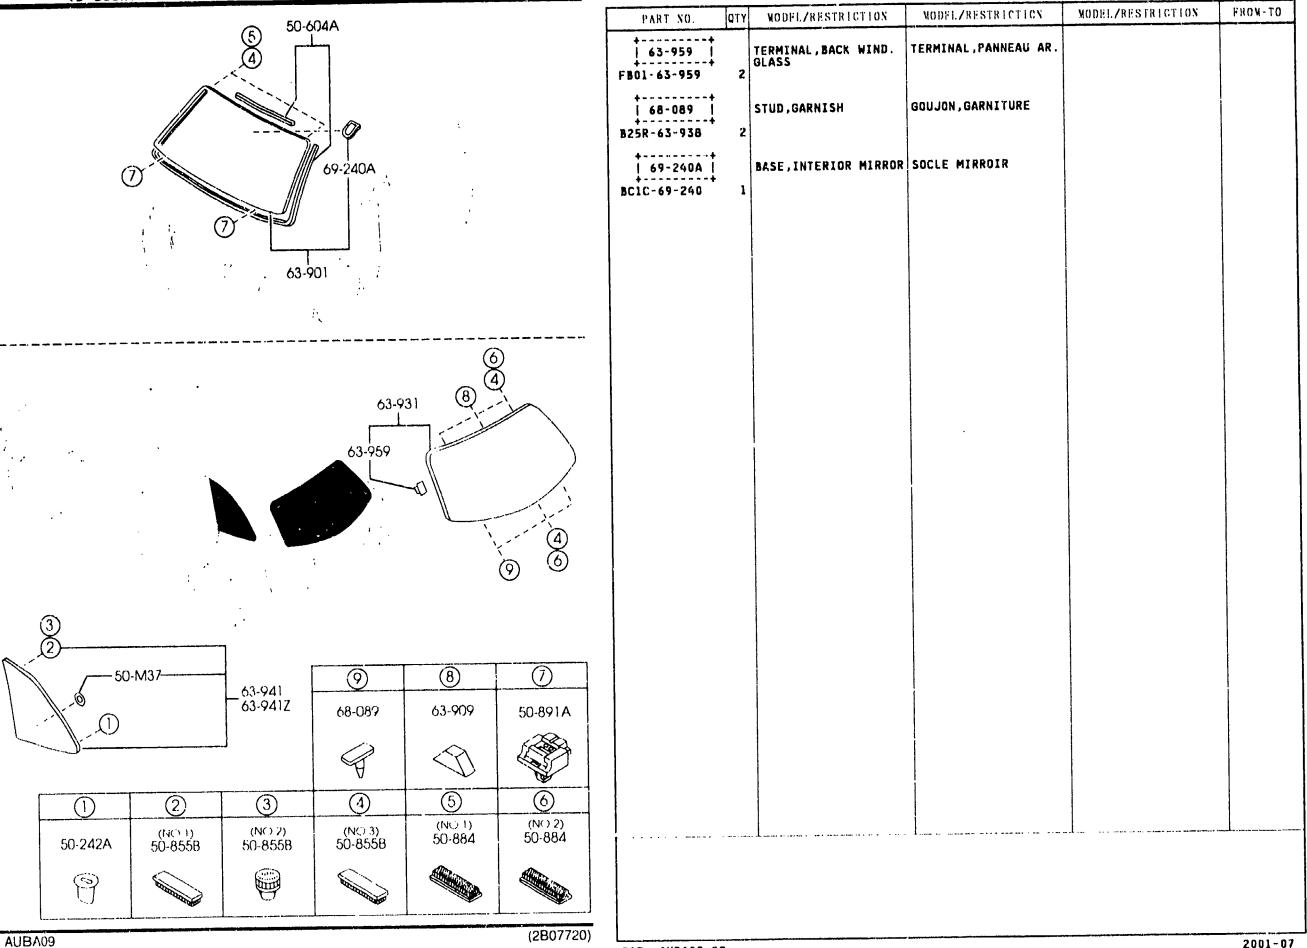

|         |
| 63-909<br>-50-897                | +<br> <br>+      | SPACER                                   | RONDELLE                                 |                   |         |
| 63-931<br>-63-930B               | +                | GLASS, BACK WINDOW                       | GLACE DE LUNETTE AR                      |                   |         |
| 63-941<br>-50-G10[               | +<br> <br> +<br> | GLASS(R),SIDE WIND(<br>GREEN             | DW GLACE DE COTE (D)<br>Green            |                   |         |
| 63-941Z<br>R-50-G201             | - +              | GLASS(L),SIDE-WIND                       | DW GLACE LATERALE(G),F<br>Netre<br>Green | E                 |         |

### CAT. AUBA09-02

6300B -1

2001-07

4-K 7

(2B07720)



# 6300B -2 \* WINDOW GLASSES (5-DOOR)





6330A -1

SUNROOF





## AUBA09

CAT. AUBA09-02

4 - M



AUBA09

CAT. AUBA09-02



6330A -3 \* SUNROOF (4-DOOR)

**4-C** 8



| PART NO.                        | Y10              | MODEL/RESTRICTION