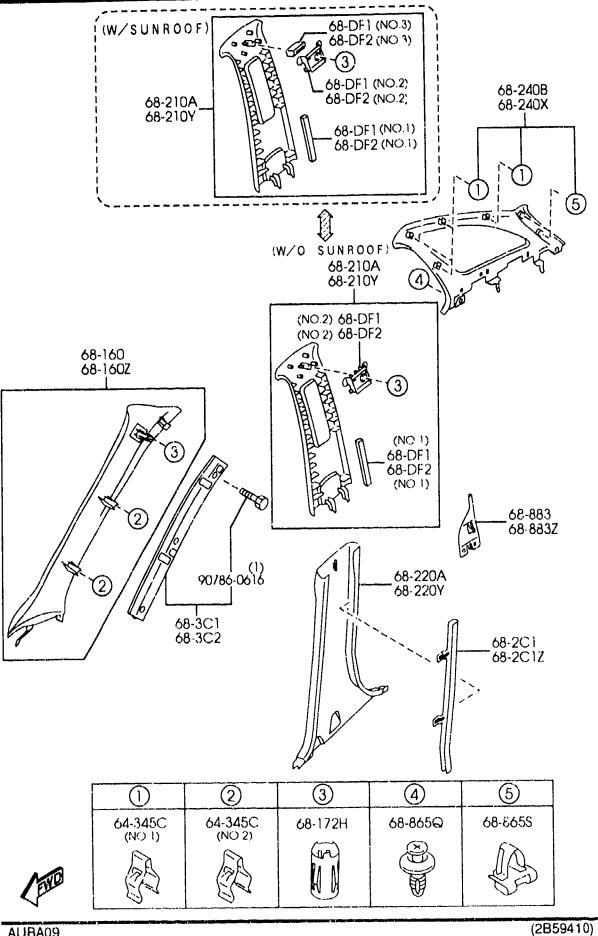

| :                         |                   |         |
|                                            |                            | :                         |                   | •       |
| 131, BJ22* -44                             |                            | :                         |                   |         |
|                                            |                            |                           |                   |         |

AUBA09

(2B46631)

CAT. AUBA09-02

4 - F13

PILLAR TRIMS (4-DOOR) 6820A

## PILLAR TRIMS (4. DOOR) 6820A -1



CAT. AUBA09-02

4 - G13

PILLAR ARIMS (4-DOOR) 6820A

#### PILLAR TRIMS 6820A -2 (4-DOOR)



1 RC |

### 6820A -3 # PILLAR TRIMS (4-DOOR)



4-

13



PILLAR TRIMS 6820B -1 (5-DOOR)

.









CAT. AUBA09-02

AUBA09



PILLAR TRIMS (5-DOOR)

6820B

.

| PART NO.                   | ΟΤΥ              | MODEL/RESTRICTION                            | MODEL/RESTRICTION                                       | MODEL/RESTRICTION | FROM-TO |
|----------------------------|------------------|----------------------------------------------|---------------------------------------------------------|-------------------|---------|
| 6B-210A  <br>BL8E-6B-190   |                  | TRIM(R),'B'PILLAR-UP<br>PER<br>(W/O SUNROOF) | GARNITURE(D), <b>'B'</b> ,PIL<br>IER S<br>(TOIT NORMAL) |                   |         |
| 03                         | INT-             | BN1 BN2 BN4<br>Light gray                    | BN1 BN2 BN4<br>Gris Clair                               |                   |         |
| BN&A-68-190A