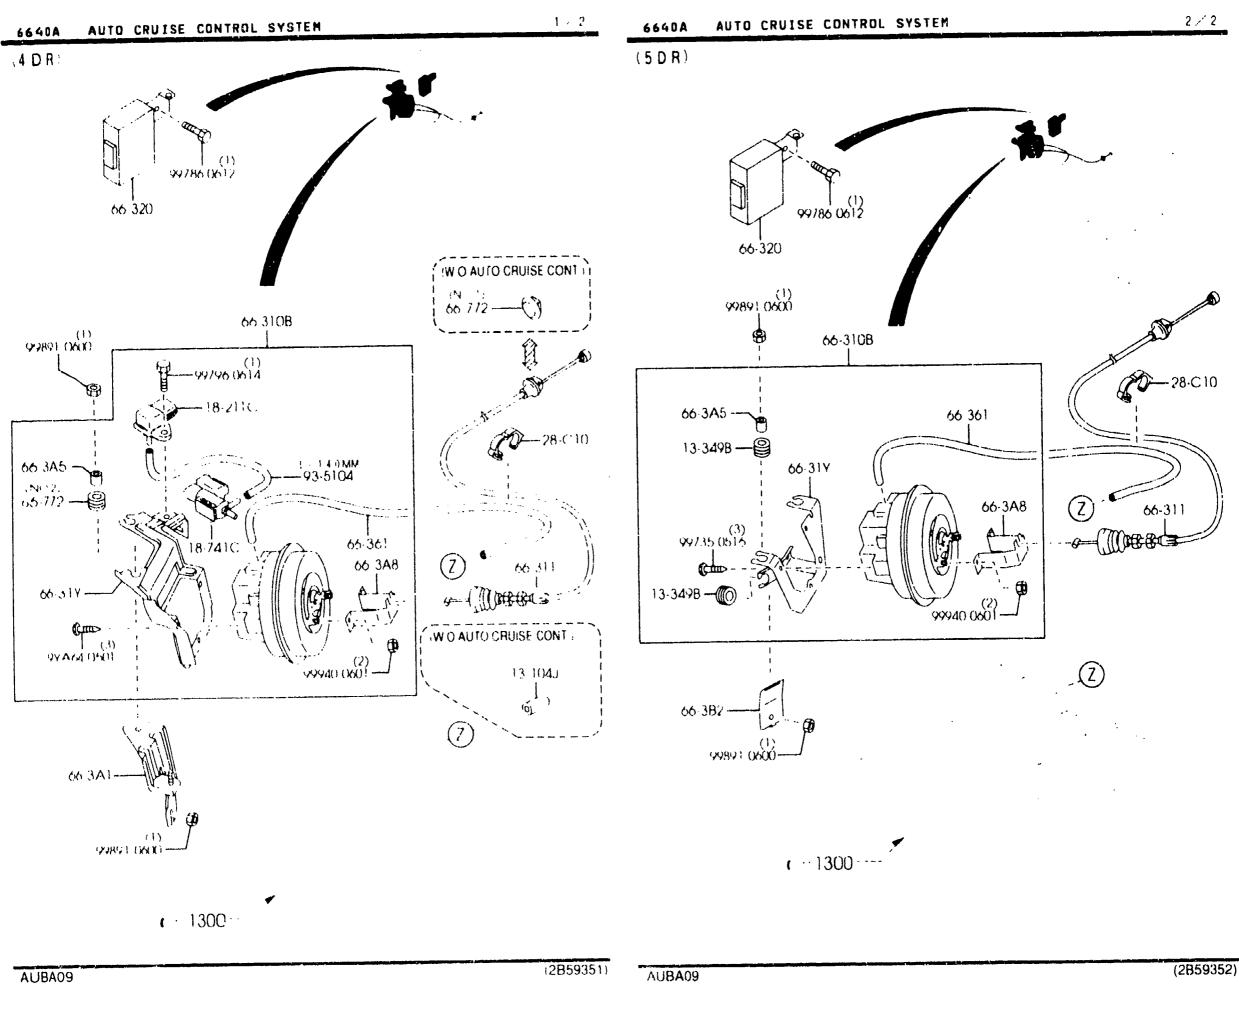

|        |
|                        |             |                                               |                              |                   |        |
|                        |             |                                               |                              |                   |        |
|                        |             |                                               | _                            | · · · · ·         |        |
|                        |             |                                               |                              |                   |        |
| 1                      |             |                                               |                              |                   |        |

\_\_\_\_

CAT. AUBA09 02



**G** 



4-H 9

..

#### AUTO CRUISE CONTROL SYSTEM 6640A -1





6640A -2 \* AUTO CRUISE CONTROL SYSTEM

AUBA09

(2859352) CAT. AUBA09-02

4-.





4-12 9





AUBA09

4-N 9

(2B59495)

ς.



**NO** 





•

(1/5)



| 6680A -1 | AUDIO SYS/EMS<br>(4 DOOR) | CRADIO | 8 | ГАРЕ | DECK) |
|----------|---------------------------|--------|---|------|-------|
|          |                           |        |   |      |       |

| PART NO.          | QTY    | WODELZRESTRICTION                            | MODFL/RESTRICTION             | MODEL./RESTRICTION | FROM - FO |
|-------------------|--------|----------------------------------------------|-------------------------------|--------------------|-----------|
| 55-231            |        | ORNAMENT, STERED                             | SIGLE, STEREO