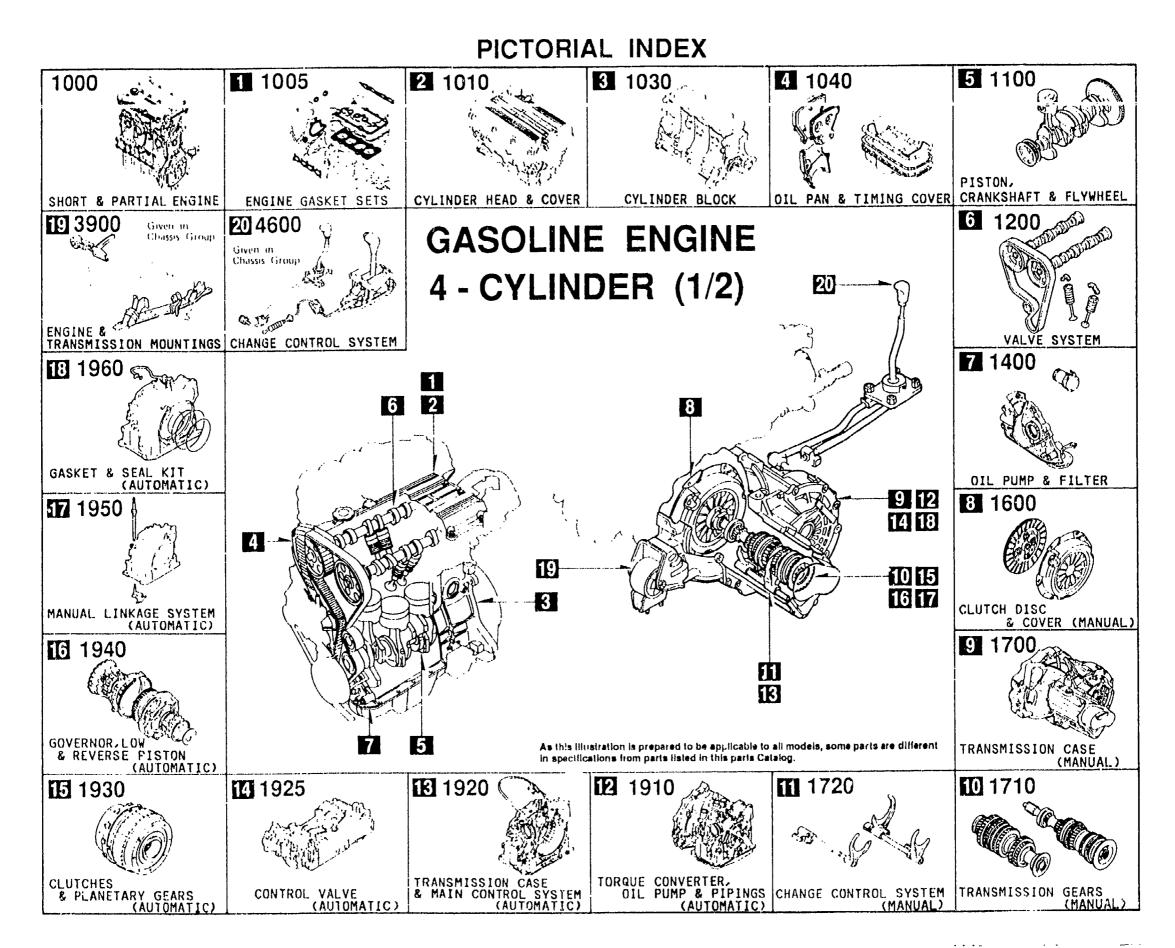

## 4-G 1

4-H 1

PICTORIAL INDEX

\_\_\_\_i\_\_\_\_ CATALOG NO AUBAD9 02

. . .

.

DATE 2001.07 PAGE 1

| LONO   | SEC NO         | SECTION NAME                              | LONO  | SEC NO         | SECTION NAME                                  |       | SEC NO      | SECTION NAME                                                   |
|--------|----------------|-------------------------------------------|-------|----------------|-----------------------------------------------|-------|-------------|----------------------------------------------------------------|
|        | 1              | SHORT & PARTIAL ENGINE                    | 1-E06 |                | THROTTLE BODY                                 | 1-G11 | 1840AB      | STARTER<br>(2000CC) (NT)                                       |
|        | 1000AB         | (1600CC)                                  | 1-F06 | 1370AA         | (2000CC)<br>Emission control system (inlet    | 1-111 | 1840AC      | STARTER                                                        |
|        |                | (2000CC)                                  |       |                | SIDE)<br>(1600CC)                             | 1.811 | 1850A       | (2000CC)(AT)<br>Battery                                        |
| 1-E03  | 1005AA         | ENGINE GASKET SETS<br>(1600CC)            | 1-H06 | 1370AB         | EMISSION CONTROL SYSTEM (INLET<br>SIDE)       | 1-111 | 1           | AUTOMATIC TRANSMISSION TORQUE                                  |
| 1-F03  | 1005AB         | ENGINE GASKET SETS<br>(2000CC)            |       |                | (2000CC)                                      | 1-512 | 1920A       | CONVERTER, OIL PUMP & PIPINGS<br>Automatic transmission gase & |
| 1-603  | 1010AA         | CYLINDER HEAD & COVER<br>(1600CC)         | 1-L06 | 1400AA         | OIL PUMP & FILTER<br>(1600CC)                 |       |             | MAIN CONTROL SYSTEM                                            |
| 1-103  | 1010AB         | CYLINDER HEAD & COVER                     | 1-N06 | 1400AB         | DIL PUMP & FILTER<br>(2000CC)                 | 1-H12 | 1925A       | AUTOMATIC TRANSMISSION CONTROL<br>Valve                        |
| 1-103  | 1030AA         | (2000CC)<br>Cylinder Block                | 1-007 | 1500 <b>AA</b> | COOLING SYSTEM<br>(1600CC)                    | 1-L12 | 1930A       | AUTOHATIC TRANSMISSION CLUTCHE<br>S & Planetary Gears          |
|        | 1030AB         | (1600CC)<br>Cylinder Block                | 1-H07 | 1500AB         | CODLING SYSTEM<br>(2000CC)                    | 1-D13 | 1940A       | AUTOMATIC TRANSMISSION GOVERNU<br>R, Low & Reverse Piston      |
|        | _              | (2000CC)                                  | 1-L07 | 1580AA         | BRACKET. PULLEY & BELT                        | 1-G13 | 1950A       | AUTOHATIC TRANSMISSION MANUAL<br>LINKAGE SYSTEM                |
| 1-N03  | 1040 <b>AA</b> | DIL PAN & TIMING COVER<br>(1600CC)        | 1-N07 | 1580AB         | (1600CC)<br>BRACKET, PULLEY & BELT            | 1-113 | 1960A       | AUTOHATIC TRANSMISSION GASKET                                  |
| 1-004  | 1040AB         | OIL PAN & TIMING COVER<br>(2000CC)        |       |                | (2000CC)<br>Clutch disc & Cover               |       |             | & SEAL KIT                                                     |
| 1-E04  | 1100AA         | PISTON, CRANKSHAFT & FLYHHEEL<br>(1600CC) | 1-009 | 1600AA         | (1600CC)                                      |       |             |                                                                |
| 1-H04  | 1100AB         | PISTON, CRANKSHAFT & FLYWHEEL<br>(2000CC) | 1-009 | 1600AB         | CLUTCH DISC & COVER<br>(2000CC)               |       |             |                                                                |
| 1-104  | 1200AA         | VALVE SYSTEM                              | 1-E09 | 1700AA         | MANUAL TRAPSHISSION CASE<br>(1600CC)          |       |             |                                                                |
| 1-1.04 | 1200AB         | (1600CC)<br>Valve system                  | 1-G09 | 1700AB         | MANUAL TRANSMISSION CASE<br>(2000CC)          |       |             |                                                                |
|        |                | (2000CC)                                  | 1-109 | 1710AA         | MANUAL TRANSMISSION GEARS (1600CC)            |       |             |                                                                |
| 1-C05  | 1300AA         | INLET MANIFOLD<br>(1600CC)                | 1-H09 | 1710AB         | MANUAL TRANSHI. ON GEARS                      |       | n daar      |                                                                |
| 1-1-5  | 1300AB         | INLET MANIFOLD<br>(2000CC)                | 1.510 | 172044         | (2000CC)<br>Manual transmission change con    |       |             |                                                                |
| 1-E05  | 1310AA         | EXHAUST MANIFOLD<br>(1600CC)              | 1-610 | 1              | TROL SYSTEM<br>(1600CC)                       |       |             |                                                                |
| 1-G05  | 1310AB         | EXHAUST MANIFOLD<br>(2000CC)              | 1-610 | 1720AB         | MANUAL TRANSMISSION CHANGE CON<br>TROL SYSTEM |       |             |                                                                |
| 1-H05  | 1320AA         | FUEL SYSTEM                               | 1.110 |                | (2000CC)<br>ENGINE_ELECTRICAL_SYSTEM          |       |             |                                                                |
| 1-105  | 132544         | FUEL DISTRIBUTOR<br>(1600CC)              |       |                | (1600CC)                                      |       | -           |                                                                |
| 1-J05  | 1325AB         | FUEL DISTRIBUTOR<br>(2000CC)              |       | 1              | ENGINE ELECTRICAL SYSTEM<br>(2000CC)          |       |             | 1                                                              |
| 1-L05  |                | AIR CLEANER                               | 1-410 | 1830AA         | ALTERNATOR<br>(1600CC)                        |       |             |                                                                |
| 1-N05  |                | : (1600CC)<br>Air Cleaner                 | 1-011 | 1830AB         | ALTERNATOR<br>(2000CC)                        |       | 1<br>2<br>2 |                                                                |
|        |                | (200QCC)                                  | 1-E11 | 1840AA         | STARTER<br>(1600CC)                           |       | 1           |                                                                |
| 1-D06  | 1364AA         | (1600CC)                                  |       |                |                                               |       | 1           |                                                                |
|        | i              | :<br>:                                    |       |                |                                               |       |             |                                                                |
| L      |                |                                           | _!    |                |                                               |       |             |                                                                |