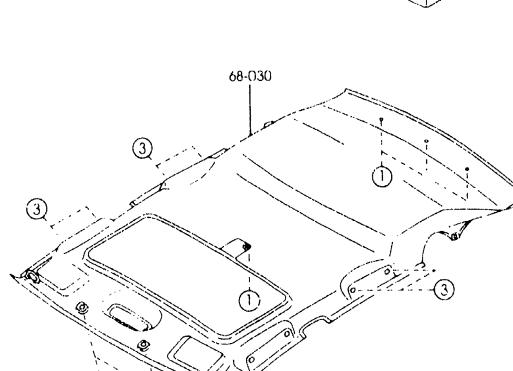

## 4-G 1

4-H 1

PICTORIAL INDEX

\_\_\_\_i\_\_\_\_ CATALOG NO AUBAD9 02

. . .

.

DATE 2001.07 PAGE 1

| LONO   | SEC NO         | SECTION NAME                              | LONO  | SEC NO         | SECTION NAME                                  |       | SEC NO      | SECTION NAME                                                   |
|--------|----------------|-------------------------------------------|-------|----------------|-----------------------------------------------|-------|-------------|----------------------------------------------------------------|
|        | 1              | SHORT & PARTIAL ENGINE                    | 1-E06 |                | THROTTLE BODY                                 | 1-G11 | 1840AB      | STARTER<br>(2000CC) (NT)                                       |
|        | 1000AB         | (1600CC)                                  | 1-F06 | 1370AA         | (2000CC)<br>Emission control system (inlet    | 1-111 | 1840AC      | STARTER                                                        |
|        |                | (2000CC)                                  |       |                | SIDE)<br>(1600CC)                             | 1.811 | 1850A       | (2000CC)(AT)<br>Battery                                        |
| 1-E03  | 1005AA         | ENGINE GASKET SETS<br>(1600CC)            | 1-H06 | 1370AB         | EMISSION CONTROL SYSTEM (INLET<br>SIDE)       | 1-111 | 1           | AUTOMATIC TRANSMISSION TORQUE                                  |
| 1-F03  | 1005AB         | ENGINE GASKET SETS<br>(2000CC)            |       |                | (2000CC)                                      | 1-512 | 1920A       | CONVERTER, OIL PUMP & PIPINGS<br>Automatic transmission gase & |
| 1-603  | 1010AA         | CYLINDER HEAD & COVER<br>(1600CC)         | 1-L06 | 1400AA         | OIL PUMP & FILTER<br>(1600CC)                 |       |             | MAIN CONTROL SYSTEM                                            |
| 1-103  | 1010AB         | CYLINDER HEAD & COVER                     | 1-N06 | 1400AB         | DIL PUMP & FILTER<br>(2000CC)                 | 1-H12 | 1925A       | AUTOMATIC TRANSMISSION CONTROL<br>Valve                        |
| 1-103  | 1030AA         | (2000CC)<br>Cylinder Block                | 1-007 | 1500 <b>AA</b> | COOLING SYSTEM<br>(1600CC)                    | 1-L12 | 1930A       | AUTOHATIC TRANSMISSION CLUTCHE<br>S & Planetary Gears          |
|        | 1030AB         | (1600CC)<br>Cylinder Block                | 1-H07 | 1500AB         | CODLING SYSTEM<br>(2000CC)                    | 1-D13 | 1940A       | AUTOMATIC TRANSMISSION GOVERNU<br>R, Low & Reverse Piston      |
|        | _              | (2000CC)                                  | 1-L07 | 1580AA         | BRACKET. PULLEY & BELT                        | 1-G13 | 1950A       | AUTOHATIC TRANSMISSION MANUAL<br>LINKAGE SYSTEM                |
| 1-N03  | 1040 <b>AA</b> | DIL PAN & TIMING COVER<br>(1600CC)        | 1-N07 | 1580AB         | (1600CC)<br>BRACKET, PULLEY & BELT            | 1-113 | 1960A       | AUTOHATIC TRANSMISSION GASKET                                  |
| 1-004  | 1040AB         | OIL PAN & TIMING COVER<br>(2000CC)        |       |                | (2000CC)<br>Clutch disc & Cover               |       |             | & SEAL KIT                                                     |
| 1-E04  | 1100AA         | PISTON, CRANKSHAFT & FLYHHEEL<br>(1600CC) | 1-009 | 1600AA         | (1600CC)                                      |       |             |                                                                |
| 1-H04  | 1100AB         | PISTON, CRANKSHAFT & FLYWHEEL<br>(2000CC) | 1-009 | 1600AB         | CLUTCH DISC & COVER<br>(2000CC)               |       |             |                                                                |
| 1-104  | 1200AA         | VALVE SYSTEM                              | 1-E09 | 1700AA         | MANUAL TRAPSHISSION CASE<br>(1600CC)          |       |             |                                                                |
| 1-1.04 | 1200AB         | (1600CC)<br>Valve system                  | 1-G09 | 1700AB         | MANUAL TRANSMISSION CASE<br>(2000CC)          |       |             |                                                                |
|        |                | (2000CC)                                  | 1-109 | 1710AA         | MANUAL TRANSMISSION GEARS (1600CC)            |       |             |                                                                |
| 1-C05  | 1300AA         | INLET MANIFOLD<br>(1600CC)                | 1-H09 | 1710AB         | MANUAL TRANSHI. ON GEARS                      |       | n daar      |                                                                |
| 1-1-5  | 1300AB         | INLET MANIFOLD<br>(2000CC)                | 1.510 | 172044         | (2000CC)<br>Manual transmission change con    |       |             |                                                                |
| 1-E05  | 1310AA         | EXHAUST MANIFOLD<br>(1600CC)              | 1-610 | 1              | TROL SYSTEM<br>(1600CC)                       |       |             |                                                                |
| 1-G05  | 1310AB         | EXHAUST MANIFOLD<br>(2000CC)              | 1-610 | 1720AB         | MANUAL TRANSMISSION CHANGE CON<br>TROL SYSTEM |       |             |                                                                |
| 1-H05  | 1320AA         | FUEL SYSTEM                               | 1.110 |                | (2000CC)<br>ENGINE_ELECTRICAL_SYSTEM          |       |             |                                                                |
| 1-105  | 132544         | FUEL DISTRIBUTOR<br>(1600CC)              |       |                | (1600CC)                                      |       | -           |                                                                |
| 1-J05  | 1325AB         | FUEL DISTRIBUTOR<br>(2000CC)              |       | 1              | ENGINE ELECTRICAL SYSTEM<br>(2000CC)          |       |             | 1                                                              |
| 1-L05  |                | AIR CLEANER                               | 1-410 | 1830AA         | ALTERNATOR<br>(1600CC)                        |       |             |                                                                |
| 1-N05  |                | : (1600CC)<br>Air Cleaner                 | 1-011 | 1830AB         | ALTERNATOR<br>(2000CC)                        |       | 1<br>2<br>2 |                                                                |
|        |                | (200QCC)                                  | 1-E11 | 1840AA         | STARTER<br>(1600CC)                           |       | 1           |                                                                |
| 1-D06  | 1364AA         | (1600CC)                                  |       |                |                                               |       | 1           |                                                                |
|        | i              | :<br>:                                    |       |                |                                               |       |             |                                                                |
| L      |                |                                           | _!    |                |                                               |       |             |                                                                |