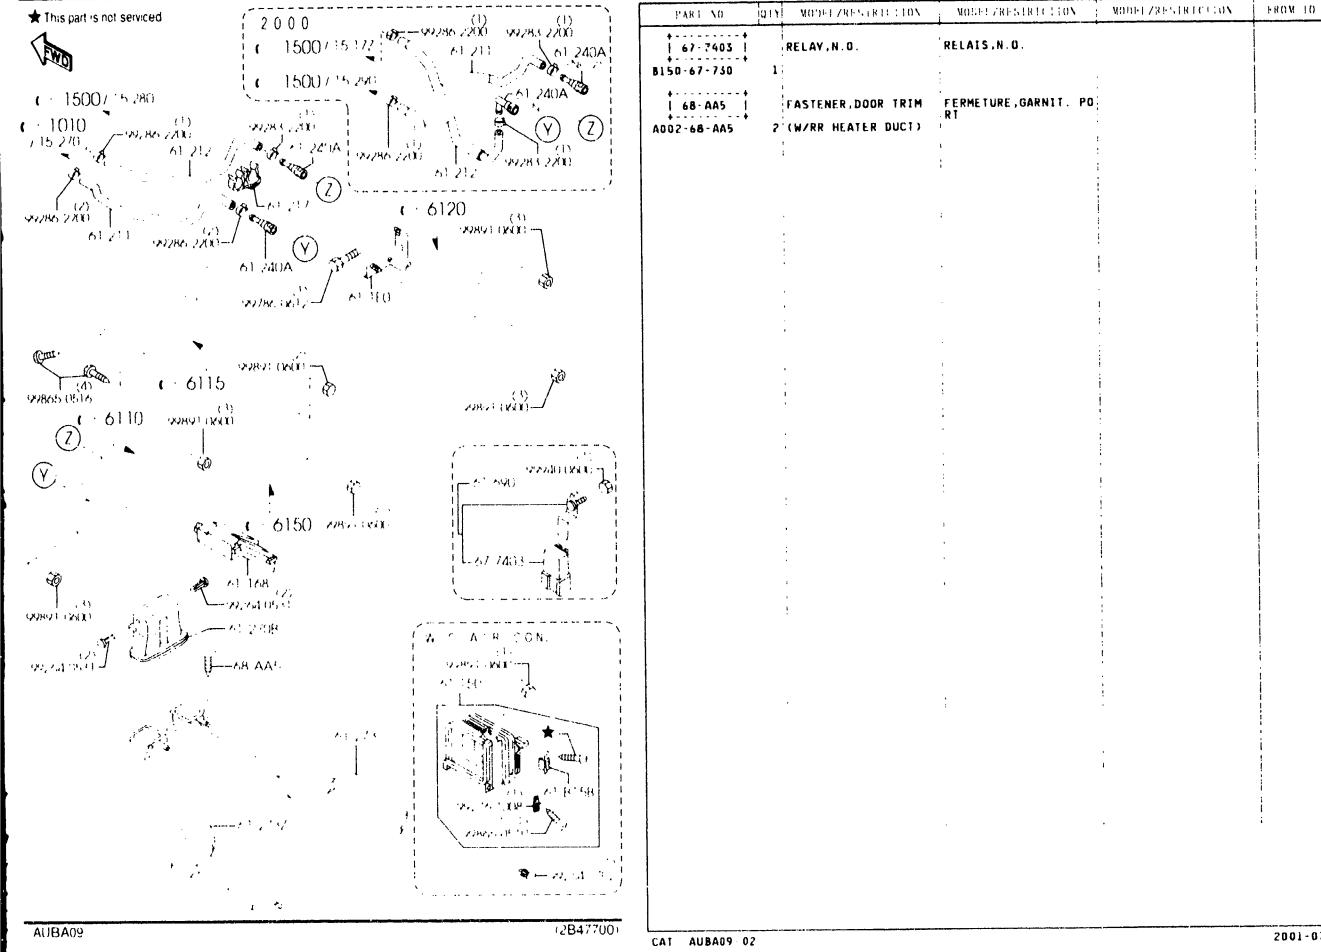

| 1 (W/RR HEATER DUCT)       |                         | i                 |         |
|                | +      |                            | CONDUITE AR(G)          |                   | 1       |
| 61-2732        | +      | DUCT(L),REAR               | 1                       |                   |         |
| GE41-61-273    |        | L'AWARK OLWICK DUCLA       | :                       |                   |         |
| 61-690         | 1      | RELAY                      | RELAIS                  | 1<br>-            |         |
| 925F 61 690    |        | 1                          | i                       | ì                 | i       |
|                |        |                            |                         |                   |         |

HEATER 6100A

6100A -2 \* HEATER







HEATER UNIT COMPONENTS 6110A





CAT AUBA09 02

AUBA09

6110A HEATER UNIT COMPONENTS

6110A -2 \* HEATER UNIT COMPONENTS

| 1                                     |                                         | and the second | MODELZRESTRUCTION              | MODEL/REVIETE TON<br>H | 1 MODELZRESTRICTION                    | FROM 10                                                                                     |
|---------------------------------------|-----------------------------------------|------------------------------------------------------------------------------------------------------------------|--------------------------------|------------------------|----------------------------------------|--------------------------------------------------------------------------------