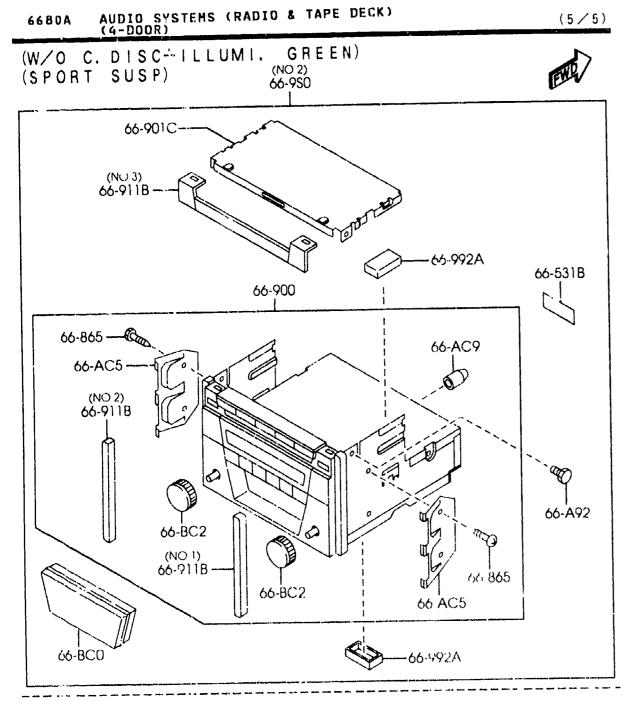

|        |
|                        |             |                                               |                              |                   |        |
|                        |             |                                               | _                            | · · · · ·         |        |
|                        |             |                                               |                              |                   |        |
| 1                      |             |                                               |                              |                   |        |

\_\_\_\_

CAT. AUBA09 02



**G** 



4-H 9

..

#### AUTO CRUISE CONTROL SYSTEM 6640A -1





6640A -2 \* AUTO CRUISE CONTROL SYSTEM

AUBA09

(2859352) CAT. AUBA09-02

4-.





4-12 9





AUBA09

4-N 9

(2B59495)

ς.



**NO** 





•

(1/5)



| 6680A -1 | AUDIO SYS/EMS<br>(4 DOOR) | CRADIO | 8 | ГАРЕ | DECK) |
|----------|---------------------------|--------|---|------|-------|
|          |                           |        |   |      |       |

| PART NO.          | QTY    | WODELZRESTRICTION                            | MODFL/RESTRICTION             | MODEL./RESTRICTION | FROM - FO |
|-------------------|--------|----------------------------------------------|-------------------------------|--------------------|-----------|
| 55-231            |        | ORNAMENT, STERED                             | SIGLE, STEREO                 |                    |           |
| BJ1H-66-971D      | 1      | (ILLUST. NO.1)<br>(W/O C.DISC)<br>(MPS SUSP) | (SUSP.MPS)