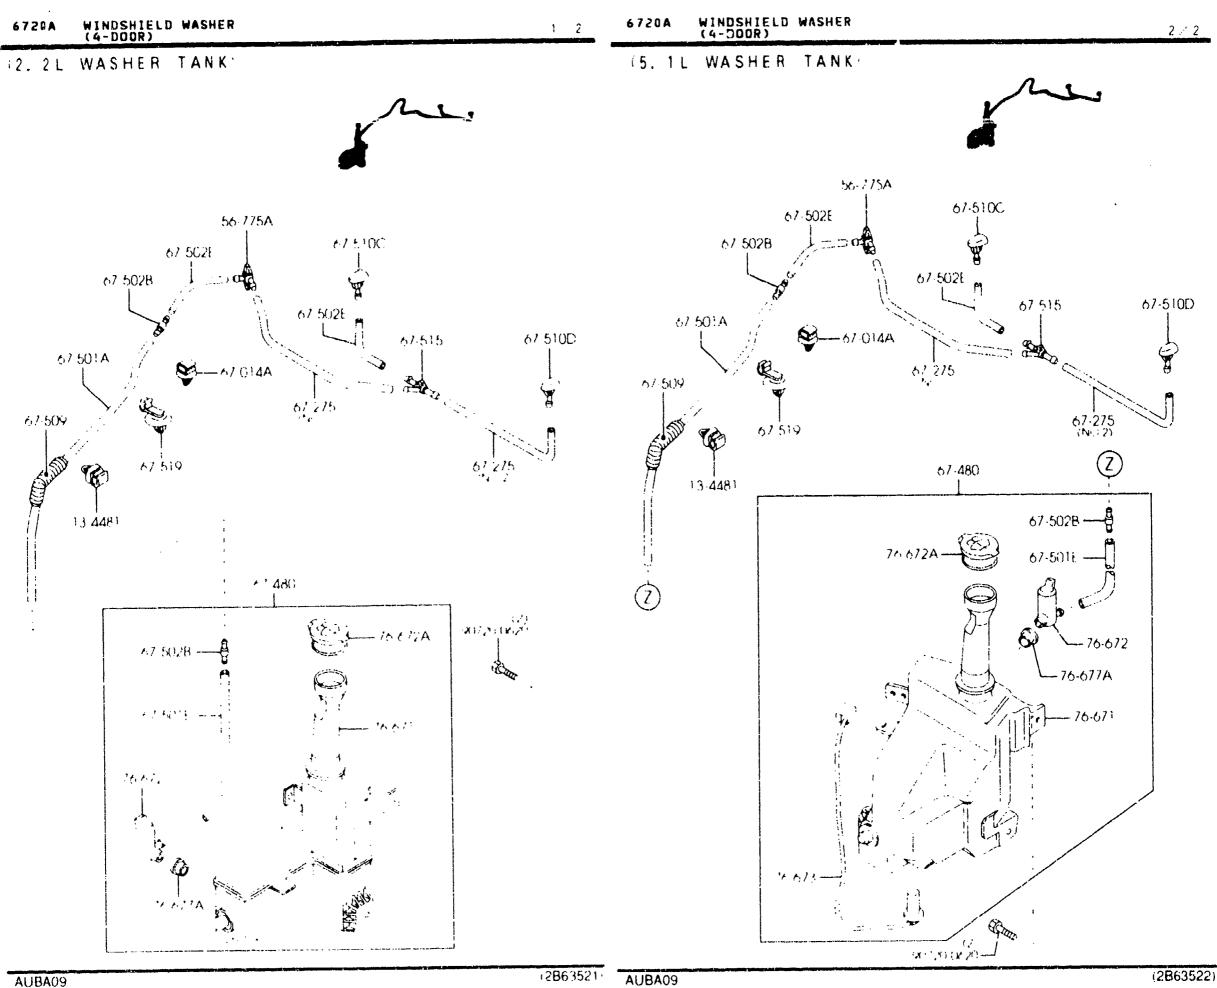

| ł  |                  |             |                      | •                                |                   |         |
| ł  |                  |             |                      |                                  | :                 |         |
| ļ  |                  | •           |                      |                                  | ı                 |         |
|    |                  |             |                      |                                  |                   |         |
| Į. |                  |             |                      |                                  |                   |         |
| 1  | 1                |             |                      |                                  |                   |         |

AUBA09

CAT AUBA09-02

4-D12





CAT AUBAUS 02



WINDSHIELD WASHER (4-DOOR)

2. 2L WASHER TANK

6720A

| 6720A -1 WINDSHIELD WAS<br>(4-DOOR) | HER |
|-------------------------------------|-----|
|-------------------------------------|-----|

1 2

| PARE NO                                  | OTY MODELZRENIBICTION                                     | MODELZRESTRICTION                     | MODEL ZRESTRICTION | FROM TO     |
|------------------------------------------|-----------------------------------------------------------|---------------------------------------|--------------------|-------------|
| 1 13-4481  <br>N326-20-811               |                                                           | ATTACHE                               |                    |             |
| [ 56-775A ]<br>M020-67-505