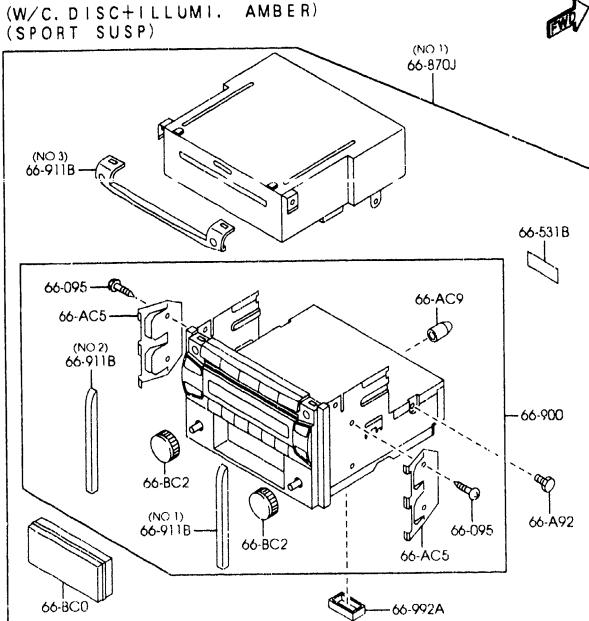

|           |
| 66-BC2            |        | KNOB, VOLUME-TUNER &<br>Deck                 | BOUTON,VOLUME-D. ACC<br>.& RG |                    |           |
| E116-66-BC1       |        | (TILUMI: GALEN)<br>(SPORT SUSP)              | (SUSP. SPORTIVE)              |                    |           |
| F146-66-BC1       | i      | (ILLUMI. AMBER)<br>(SPORT SUSP)              | (SUSP. SPORTIVE)              |                    |           |
| 66-D90            |        | ADAPTER, AV                                  | CONNECTEUR CABLE, AV          |                    |           |
| B30D-65-D90       | r<br>; | (W/U C.DISC)<br>(MPS SUSP)                   | (SUSP.MPS)                    |                    |           |

(2B59491)

CAT. AUBA09-02

AUBA09





(2B59492)

CAT. AUDA09-02





AUDIO SYSTEMS (RADIO & TAPE DECK) (4-DOOR)

6680A

6680A -2 AUDIO SYSTEMS (RADIO & TAPE DECK) (4-DOOR)

(2/5)

|                    | ΟΤΥ | NODEL/RESTRICTION                                               | MODEL/RESTRICTION | NODEL/RESTRICTION | FRON-TO |
|--------------------|-----|-----------------------------------------------------------------|-------------------|-------------------|---------|
| 66-095             |     | SCREW                                                           | VIS               |                   |         |
| TC86-6%-831        | 4   | (ILLUMI. AMBER)<br>(Sport Susp)                                 | (SUSP. SPORTIVE)  |                   |         |
| 66-531B            | ]   | PAD                                                             | FIBRANNE