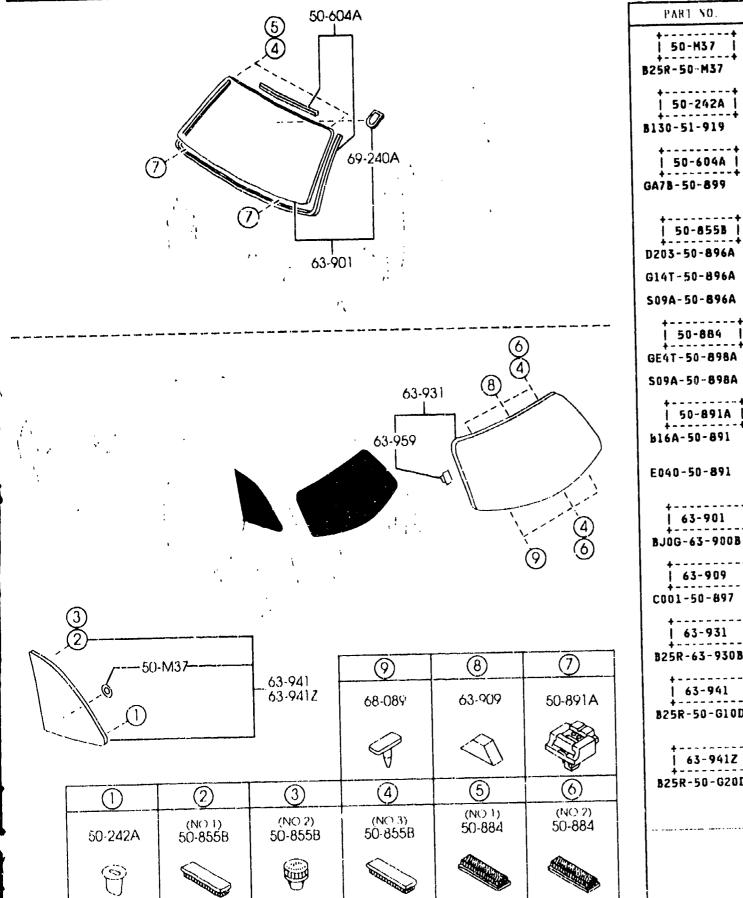

| RONDELLE                        |                   |         |
| 63-931<br>B25D-63-930A                           | +<br>1<br>+      | GLASS, BACK WINDOW                        | GLACE DE LUNETTE AR.            |                   |         |
| 63-959<br>FB01-63-959                            | +<br>1<br>+      | TERMINAL, BACK WIND.<br>GLASS             | TERMINAL, PANNEAU AR.           |                   |         |
| 69-240A<br>BC1C-69-240                           | <br> +           | BASE, INTERIOR MIRROF                     | R SOCLE MIRROIR                 |                   |         |
|                                                  |                  |                                           |                                 |                   |         |



WINDOW GLASSES (5-DOOR)

6300B

AUBA09

| R1 NO.                           | QTY              | MODEL/RESTRICTION                        | MODEL/RESTRICTION                        | MODEL/RESTRICTION | FRON-TO |
|----------------------------------|------------------|------------------------------------------|------------------------------------------|-------------------|---------|
| 0-M37  <br>50-M37                | 2                | GASKET, GARNISH                          | JOINT, GARNITURE                         |                   |         |
| D-242A  <br>51-919               |                  | FASTENER                                 | AGRAFE                                   |                   |         |
| )-604A  <br>50-899               |                  | DAM,WEATHERSTR