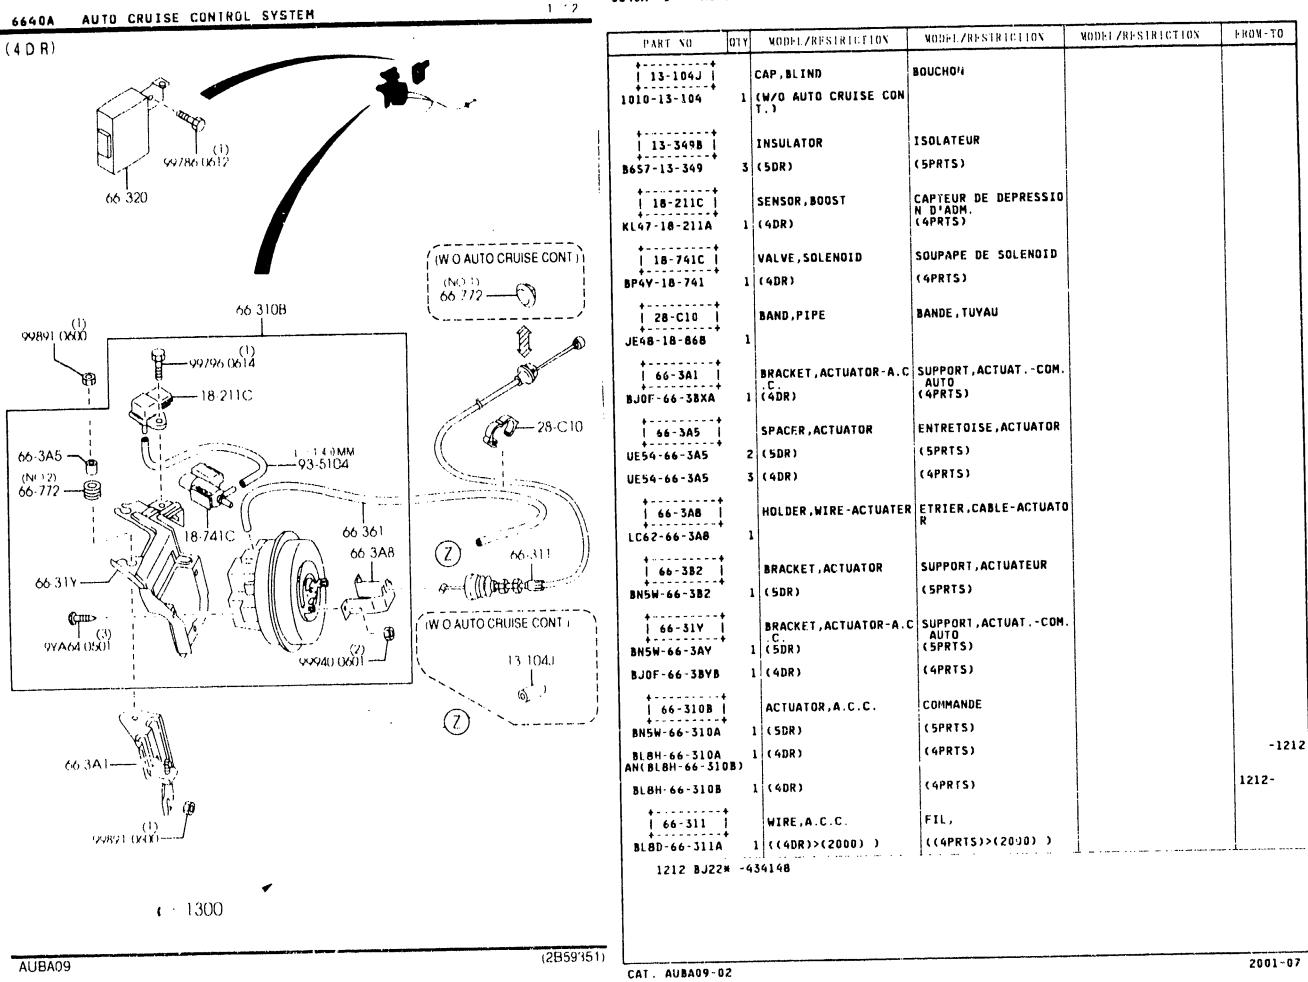

|                                               |                              |                   |        |
|                        |             |                                               |                              |                   |        |
|                        |             |                                               | _                            | · · · · ·         |        |
|                        |             |                                               |                              |                   |        |
| 1                      |             |                                               |                              |                   |        |

\_\_\_\_

CAT. AUBA09 02



**G** 



4-H 9

..

#### AUTO CRUISE CONTROL SYSTEM 6640A -1





6640A -2 \* AUTO CRUISE CONTROL SYSTEM

AUBA09

(2859352) CAT. AUBA09-02

4-.





4-12 9





AUBA09

4-N 9

(2B59495)

ς.



**NO** 





•

(1/5)



| 6680A -1 | AUDIO SYS/EMS<br>(4 DOOR) | CRADIO | 8 | ГАРЕ | DECK) |
|----------|---------------------------|--------|---|------|-------|
|          |                           |        |   |      |       |

| PART NO.          | QTY    | WODELZRESTRICTION                            | MODFL/RESTRICTION             | MODEL./RESTRICTION | FROM - FO |
|-------------------|--------|----------------------------------------------|-------------------------------|--------------------|-----------|
| 55-231            |        | ORNAMENT, STERED                             | SIGLE, STEREO                 |                    |           |
| BJ1H-