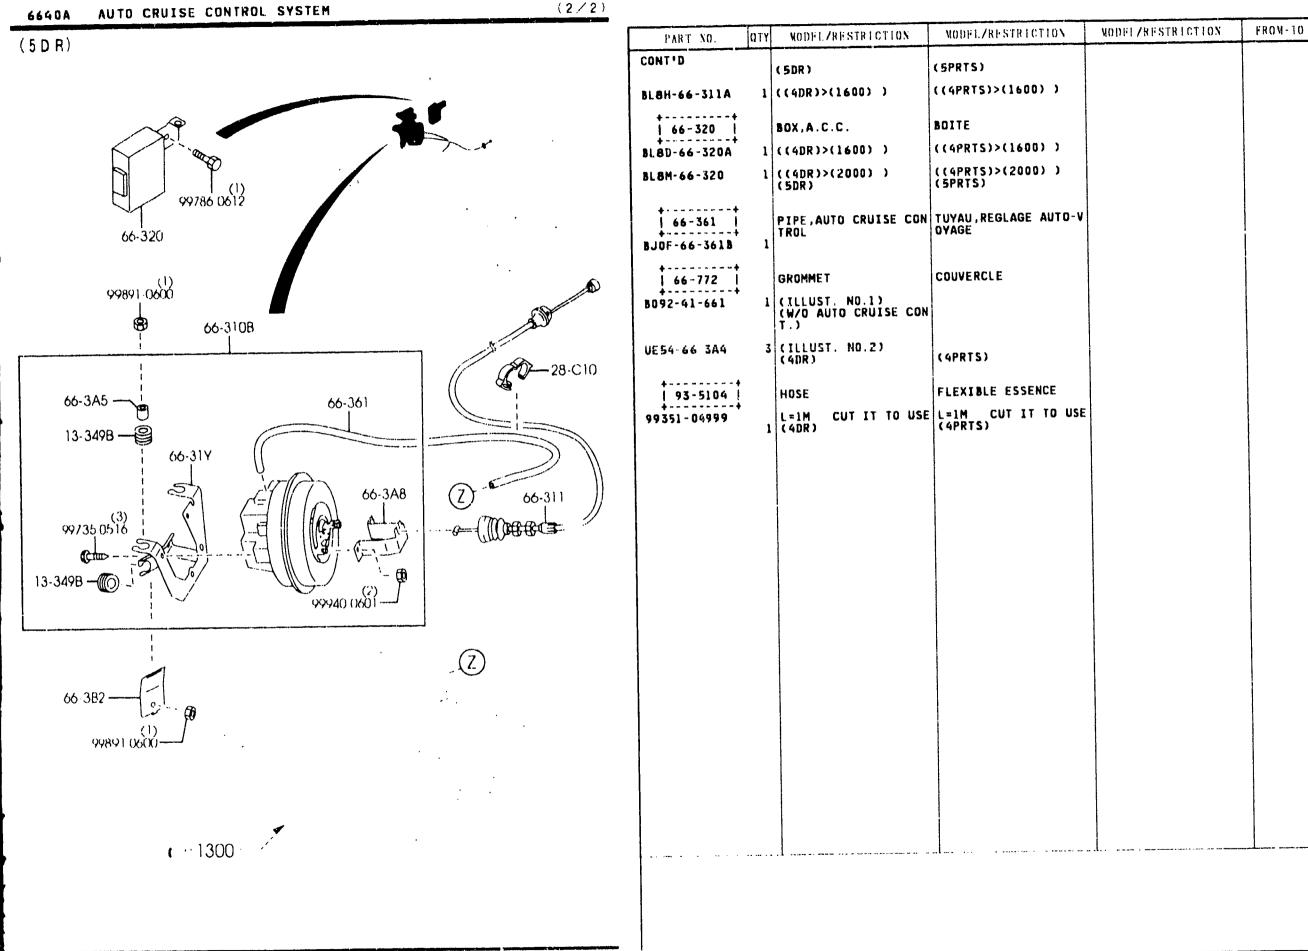

|                                               |                              |                   |        |
|                        |             |                                               |                              |                   |        |
|                        |             |                                               | _                            | · · · · ·         |        |
|                        |             |                                               |                              |                   |        |
| 1                      |             |                                               |                              |                   |        |

\_\_\_\_

CAT. AUBA09 02



**G** 



4-H 9

..

#### AUTO CRUISE CONTROL SYSTEM 6640A -1





6640A -2 \* AUTO CRUISE CONTROL SYSTEM

AUBA09

(2859352) CAT. AUBA09-02

4-.





4-12 9





AUBA09

4-N 9

(2B59495)

ς.



**NO** 





•

(1/5)



| 6680A -1 | AUDIO SYS/EMS<br>(4 DOOR) | CRADIO | 8 | ГАРЕ | DECK) |
|----------|---------------------------|--------|---|------|-------|
|          |                           |        |   |      |       |

| PART NO.          | QTY    | WODELZRESTRICTION                            | MODFL/RESTRICTION             | MODEL./RESTRICTION | FROM - FO |
|-------------------|--------|----------------------------------------------|-------------------------------|--------------------|-----------|
| 55-231            |        | ORNAMENT, STERED                             | SIGLE, STEREO                 |                    |           |
| BJ1H-66