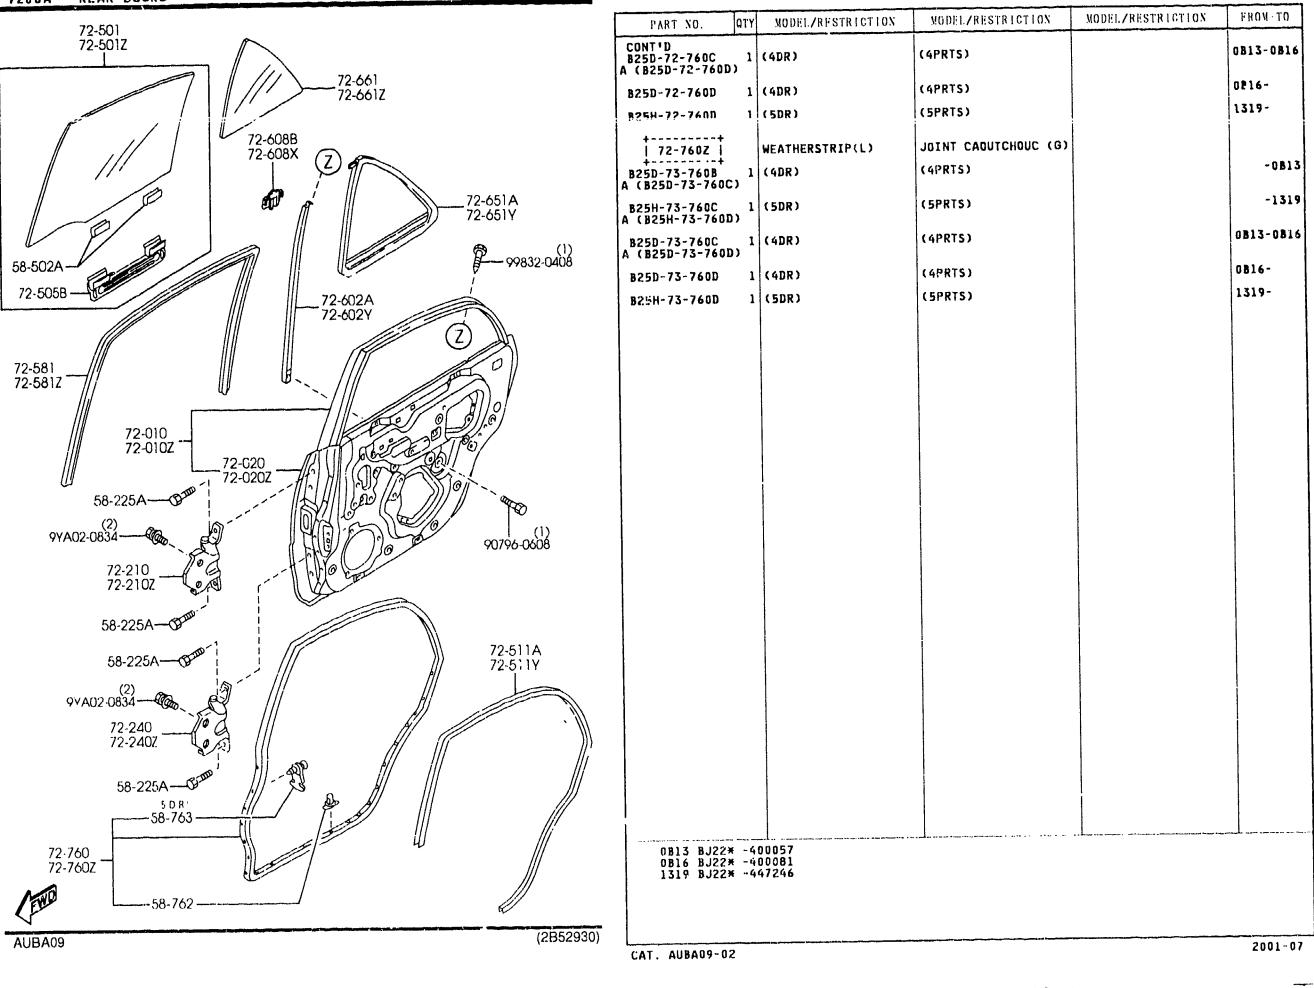

r>GREEN         |                   |         |
| B251)-73-661A                  | 1   | GREEN<br>(4DR)        | (4PRTS)              |                   |         |
| B25H-73-661A                   | 1   | GREEN<br>(5DR)        | GREEN<br>(SPRTS)     |                   |         |
| 4~~~~~~                        |     |                       |                      |                   |         |
| 72-760                         |     | WEATHERSTRIP(R)       | JOINT CAOUTCHOUC (D) | ,                 | -081    |
| B25D-72-760B<br>A (B25D-72-760 |     | (4DR)                 | (4PRTS)              |                   |         |
| B25H-72-760C<br>A (B25H-72-761 |     | (5DR)                 | (SPRTS)              |                   | -131    |

. . . . . .



### 7200A -4 \* REAR DOORS



4 - E16



| PART NO.                                | QTY   | WODEL/RESTRICTION           | MODEL/RESTRICTION                     | MODEL/RESTRICTION | FROM-TO |
|-----------------------------------------|-------|-----------------------------|---------------------------------------|-------------------|---------|
| 1 58-265                                | T     | PIN, CHECKER                | AXE, CONTROLEUR                       |                   |         |
| GE4T-58-265A                            | 2     | (ILLUST. NO.1)              |                                       |                   |         |
| B25D-72-917                             | 2     | (ILLUST. ND.2)              |                                       |                   |         |
| 58-302  <br>  58-302  <br