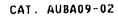

|         |
| 58-502C<br>GA2K-58-3334               | •<br>+           | GROMMET, SCREW             | ANNEAU                          |                   |         |
| 58-552                                |                  | GASKET, REGUL. HANDLE      | JOINT, POIGNEE REGUL            |                   |         |
| 0259-58-3051                          |                  | (W/O POWER WINDOW)         |                                 |                   |         |
| 58-570A                               |                  | STRIKER                    | GACHE                           | <br>              |         |
| 1701 BJ2                              | 2¥ -4            | 33151                      |                                 |                   |         |



4 - G16

AUBA09



| PART NO.        | ατγ     | MODEL/RESTRICTION