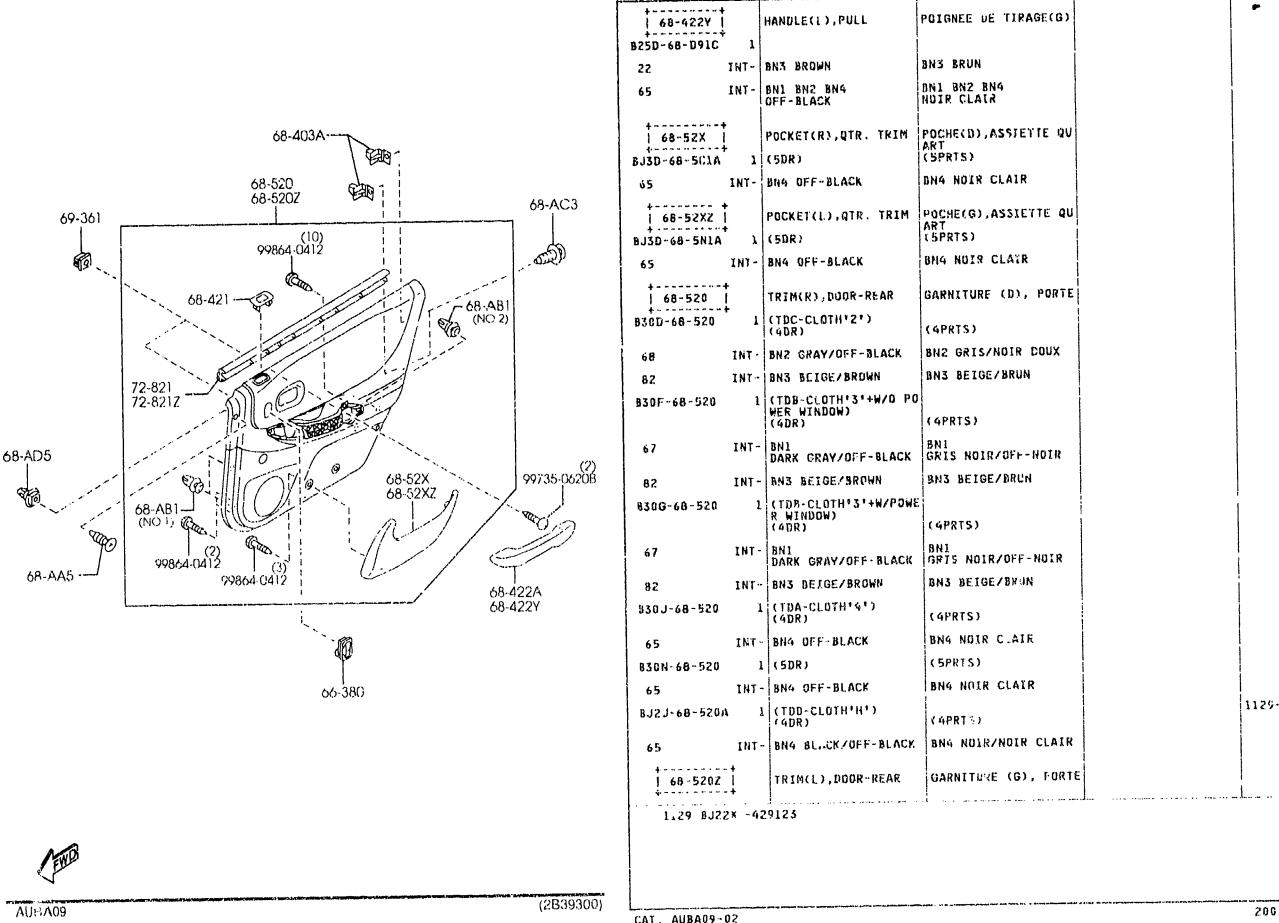

SECTION NAME INDEX (CHASSIS)

CATALOG NO AUBANH 32

•• • •

DATE 2091-07 PAGE 1

| O NO    | SEC NO I | SECTION NAME                        | 10.00  | SEC NO  | SECTION NAME                                             | LONO           | SEC NO         | SECTION NAME                                    |
|---------|----------|-------------------------------------|--------|---------|----------------------------------------------------------|----------------|----------------|-------------------------------------------------|
|         | SEC NO   |                                     | 3-007  |         | ORNAMENTS                                                | 3-112          |                | DASHBOARD & RELATED PARTS                       |
| 3-C03   | 0900A    | KEY SETS<br>(4-door)                | 5-647  | STINA ! | (4-DOOR)                                                 | 3-112          |                | CONSOLE                                         |
| 5-F03   | 0900AA   | KEY SETS<br>(5-dogr)                | 3-E07  | 5170AA  | ORNAMENTS<br>(5-DOOR)                                    | 3-D13          | 5580A          | VENTILATOR                                      |
| 5-H03   | 5000A    | FRONT BUMPER<br>(4-DUOR)            | 3-F07  | 5180A   | COWL & EXTRACTOR CRILLES<br>(4-DODR)                     | 3-F13          | 5700A          | FRONT SEATS<br>(4-Duor)                         |
| - 103   | 5000AA   | FRONT BUMPER<br>(5-door)            | 3-H07  | 51808   | COWL & EXTRACTOR GRILLES<br>(5-DOOR)                     | 3-N14          | 57008          | FRONT SEATS<br>(5-DOOR)                         |
| -N03    | 5005A    | RADIATOR GRILLE                     | 3-J07  | 5230A   | BONNET                                                   | 3-115          | 5750A          | REAR SEATS<br>(4-door)                          |
| - D0 4  | 5005AA   | (4-DDOR)<br>RADIATOR GRILLE         | 3-L07  | 5260A   | TRUNK LID<br>(4-door)                                    | 3-F16          | 57508          | REAR SEATS<br>(5-DOOR)                          |
|         | 60104    | (5-DOOR)<br>Rear Bumper             | 3-N07  | 5310A   | FRONT PANELS                                             | 3-J16          | 5790A          | SEAT BELTS                                      |
| - 2 4 4 | 5010A    | (4-DODR)                            | 3-008  | 5320A   | FENDER & WHEEL APRON PANELS<br>(4-DOOR)                  |                |                | (4-DOOR)                                        |
| - 604   | 50108    | REAR BUMPER<br>(5-door)             | 3-G08  | 5320AA  | FENDER & WHEEL APRON PANELS<br>(5-DOOR)                  | 3-816          | 57908          | SEAT BELTS<br>(5-door)                          |
| -104    | 5030A    | WINDOW MOULDINGS<br>(4-DOOR)        | 3-K08  | 5330A   | DASH & COWL PANELS                                       | 4-003          |                | AIR BAG                                         |
| - 104   | 50308    | WINDOW MOULDINGS                    | 3-1.08 |         | SIDE PANELS                                              | 4-E03          |                | FRONT DOORS                                     |
|         |          | (5-DOOR)<br>BODY HOULDINGS          | 3-E09  |         | (4-DOOR)<br>SIDE PANELS                                  | 4-H03          | 5830A          | FRONT DOOR NECHANISMS<br>(4-DOOR)               |
|         | 5040A    | (4-DODR)                            |        | 5360A   | (5-DOOR)<br>Roof Panels                                  | 4-N03          | 5830AA         | FRONT DOOR MECHANISHS<br>(5-door)               |
| - 104   | 50408    | BODY MOULDINGS<br>(5-door)          | 3-307  | JUCA    | (4-DOOR)                                                 | 4-F04          | 5840A          | FRONT DOOR TRIMS & RELATED PO                   |
| -H05    | 5060A    | SIDE PROTECTORS<br>(4-DODR)         | 3-K09  | 5360B   | ROOF PANELS<br>(5-door)                                  |                | 59/544         | (4-DOOR)<br>Front door trins & related Pi       |
| - KØ5   | 5060AA   | SIDE PROTECTORS<br>(5-DOOR)         | 3-M09  | 5370A   | FLOOR FANELS<br>(4-DOOR)                                 | 4-N04          | 5840AA         | TS<br>(5-DOOR)                                  |
| - M0 5  | 5100A    | HEAD LANPS                          | 3-010  | 53708   | FLOOR PANELS<br>(5-DOOR)                                 | 4-006          | 6100A          | HEATER                                          |
| NOF     | E100B    | (4-DOOR)<br>Head Lanps              | 5-610  | 5380A   | FLOOR ATTACHMENT (HOLE COVERS)                           | 4-E06          | 6110A          | HEATER UNIT COMPONENTS                          |
| - NV 5  | 51003    | (5-DOOR)                            | 5 0.0  |         | (4-DOOR)                                                 | 4-606          | 4115A          | REATER CONTROL COMPONENTS                       |
| · C06   | 5105A    | FRONT CONBINATION LAMPS             | 3-110  | 53808   | FLOOR ATTACHMENT (HOLE COVERS)<br>(5-DOOR)               | 4-106          | 6120A          | HEATER BLOWER COMPONENTS                        |
| -F06    | 5105B    | FRONT COMBINATION LAMPS<br>(5-DOOR) | 3-K10  | 5390A   | FLOOR ATTACHMENT<br>(4-DOOR)                             | 4-J06<br>4-C07 | 6130A<br>6135A | AIR CONDITIONER<br>AIR CONDITIONING COOLING PIP |
| -604    | 5110A    | REAR COMBINATION LAMPS<br>(4-DOOR)  | 3-N10  | 52908   | FLOOR ATTACHMENT<br>(5-door)                             | 4-D07          | 6140A          | O-RING<br>A'R CONDITIONING COMPRESSOR           |
| - 106   | 51108    | REAR CONBINATION LAMPS              | 3-012  | 5500A   | DASHBOARD EQUIPMENTS                                     |                | •              | MPDNENTS<br>(1690CC)                            |
| . 1.04  | E120A    | (5-DOOR)<br>License Lamps           |        |         | METER HOOD                                               | 4-E07          | 61408          | AIR CONDITIONING COMPRESSOR<br>Mponents         |
|         | 51254    | INTERIOR LANPS                      | 3-F12  | 5540AA  | NETER SET & METER COMPONENTS<br>(4-Door)(W/O TACHOMETER) |                |                |                                                 |
|         | ·        | (W/D SUNROOF)                       | 3-612  | 5540AB  | NETER SET & METER COMPONENTS                             |                | 6150A          | AIR CONDITIONING COOLING UNI                    |
| - M 0 6 | 51258    | INTERIOR LAMPS<br>(W/SUNROOF)       |        |         | . (4-DOOR)(W/TACHOMETER)                                 | 4-H07          | 6200A          | LIFT GATE<br>(5-door)                           |
| -N06    | 5130A    | OVERHEAD CONSOLE<br>(W/SUNROOF)     | 5-412  | 55485   | HETER SET & METER COMPONENTS<br>(5-DOOR)                 | 4-107          | 6230A          | LIFT GATE MECHANISMS<br>(5-DODR)                |