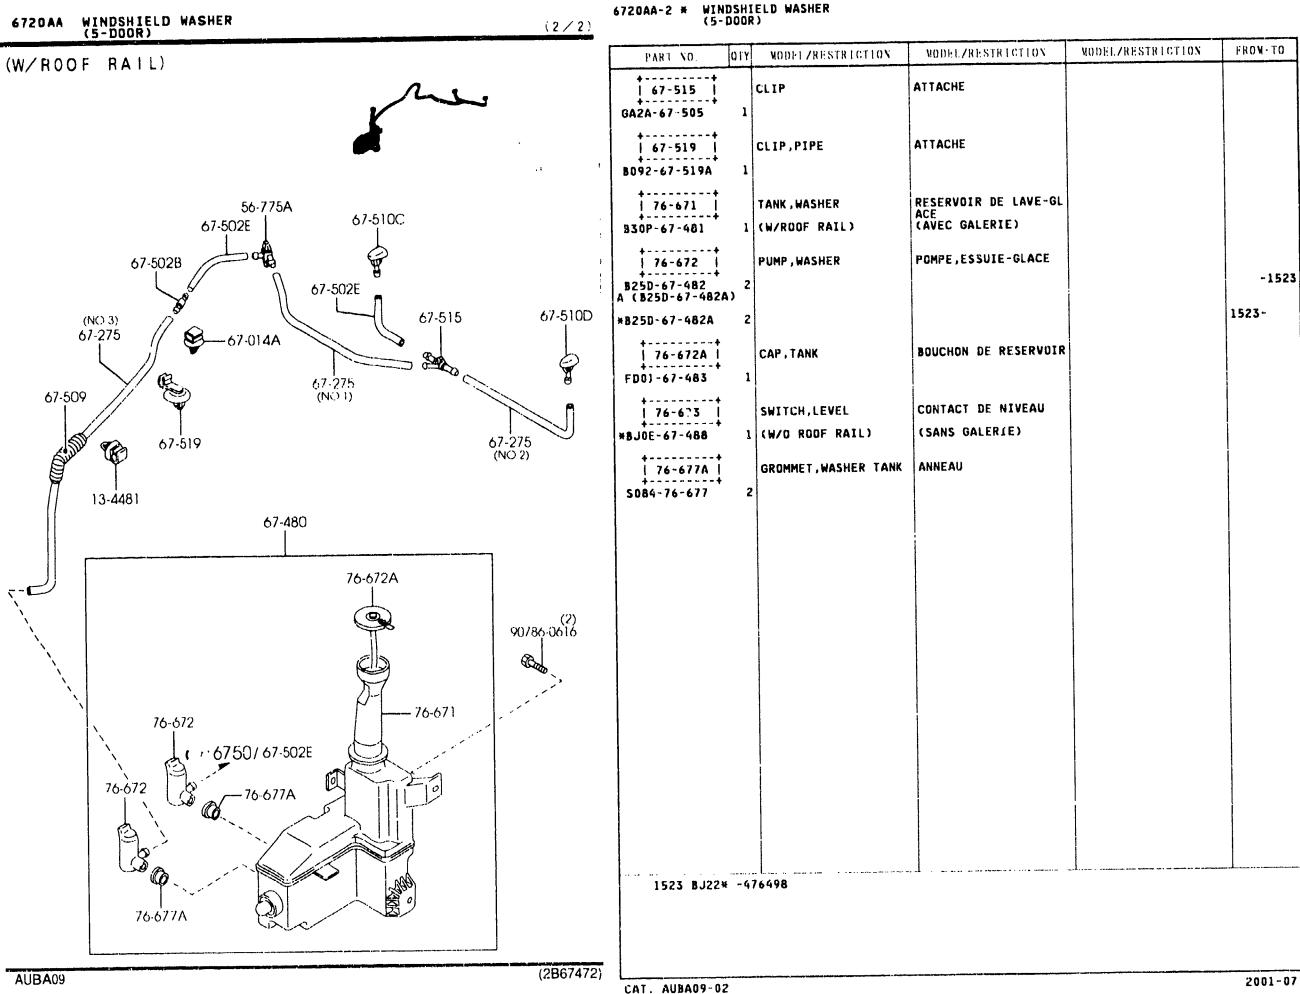

| !                 |         |
|                                     |                      |                      |                   |         |
|                                     |                      |                      | 1                 |         |
|                                     |                      |                      | ,<br>,<br>1       |         |
|                                     | ·<br>·               | :                    |                   |         |
|                                     |                      | :                    |                   |         |
| 1501 BJ22# -                        |                      |                      |                   |         |

. ......

CAT. AUBA09-02

 $\mathbf{R}$ 

4 - G1



4-H12









CAT. AUBA09-02

4-K12

| 6/SUA WINDSHIELD WITCHS                          | PART NO. QTY MODEL/RESTRICTION                   | MODEL/RESTRICTION | MODEL/RESTRICTION | FROM-TO |
|--------------------------------------------------|--------------------------------------------------|-------------------|-------------------|---------|
| 67-330D                                          | ++<br>  76-659   ARM NO.1,LINK<br>BJGE-67-361A 1 | BRAS              |                   |         |
| 67-331<br>67-321D (NO 1)<br>67-321D (NO 1)       | 1 76-659A 1<br>BJOE-57-362 1                     | BRAS              |                   |         |
| 67-321C<br>76-641<br>90901-0801                  |                                                  |                   |                   |         |
|