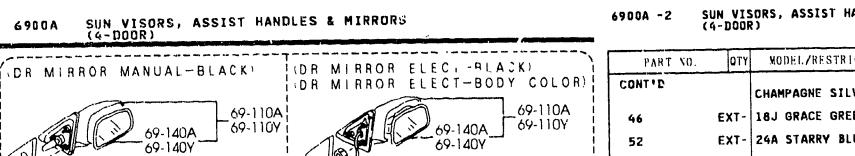

| HZ JAUNE BRULE                  |                   |         |
| 08           | EXT- | 16W 24X BLACK MC                                 | 16W 24X MICA NOIR               |                   |         |
| 09           | EXT- | A3D PURE WHITE                                   | A3D BLANC PURE                  |                   |         |
| 15           | EX1- | 22K PASSION RED MC                               | 22K<br>Rouge Passion Metall     |                   |         |
| 27           | EXT- | 23F GALAXY GOLD M.                               | 23F OR GALAXIE M.               |                   |         |
| 4F           | EXT- | 4F                                               | 4F                              |                   |         |

CAT. AUBA09-02





SUN VISORS, ASSIST HANDLES & MIRRORS (4-DOOR)

|                                                      | - (4-DUUR       | <b>π</b> /                                     |                                  |                   |           |
|------------------------------------------------------|-----------------|------------------------------------------------|----------------------------------|-------------------|-----------|
| (DR MIRROR ELEC - ALASK)                             | PART NO. OTY    | MODEL/RESTRICTION                              | MODEL/RESTRICTION                | MODEL/RESTRICTION | FROM-TO   |
| DR MIRROR ELECT-BODY COLOR)                          |                 |                                                | ARGENT CHAMPAGNE MICA            | ν.                |