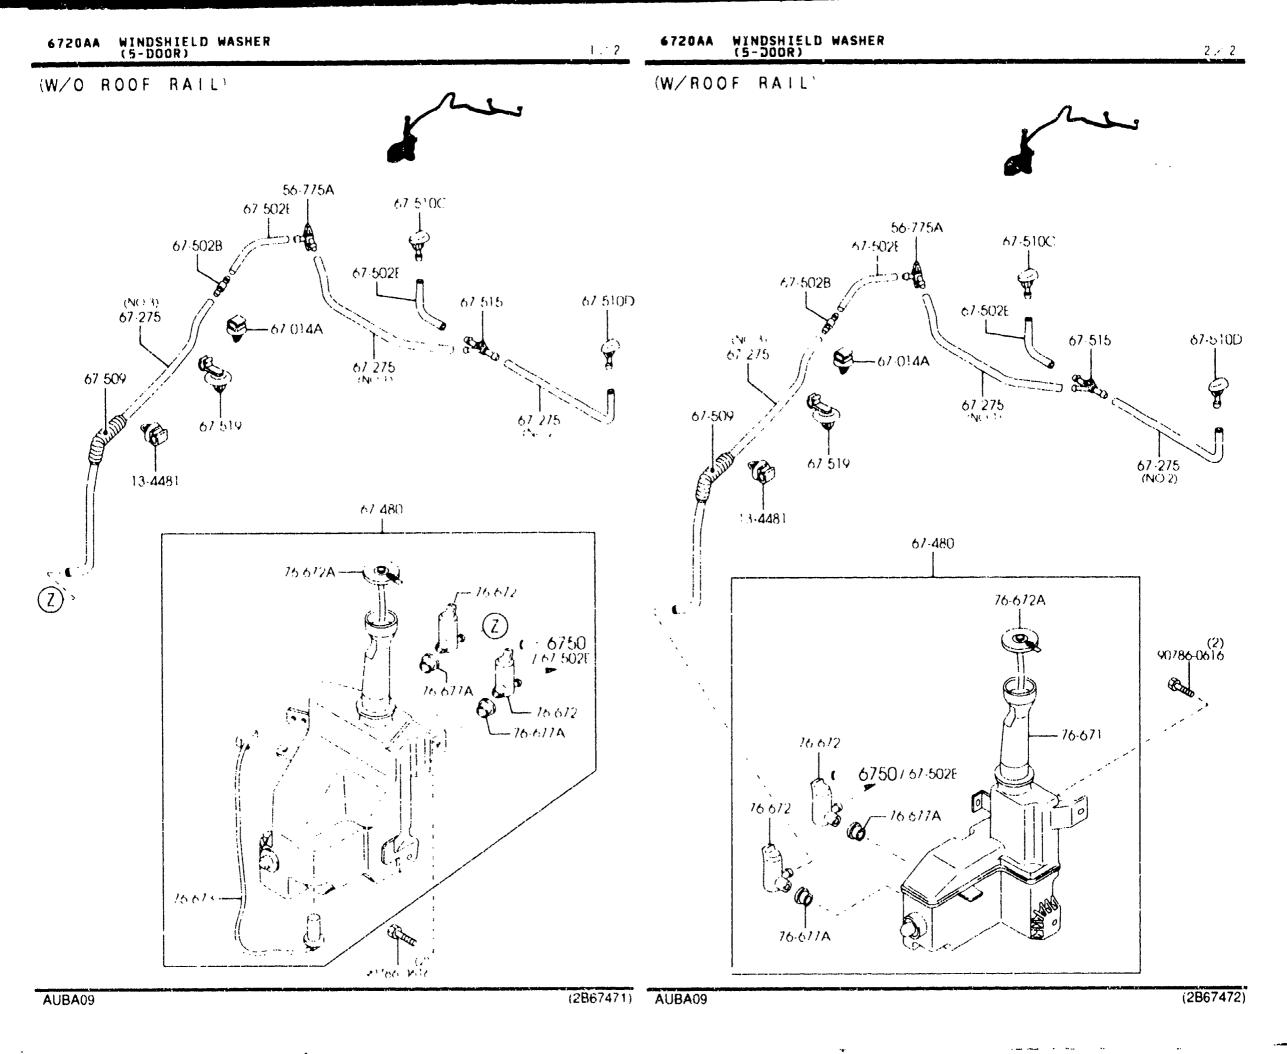

| !                 |         |
|                                     |                      |                      |                   |         |
|                                     |                      |                      | 1                 |         |
|                                     |                      |                      | ,<br>,<br>1       |         |
|                                     | ·<br>·               | :                    |                   |         |
|                                     |                      | :                    |                   |         |
| 1501 BJ22# -                        |                      |                      |                   |         |

. ......

CAT. AUBA09-02

 $\mathbf{R}$ 

4 - G1



4-H12









CAT. AUBA09-02

4-K12

| 6/SUA WINDSHIELD WITCHS                          | PART NO. QTY MODEL/RESTRICTION                   | MODEL/RESTRICTION | MODEL/RESTRICTION | FROM-TO |
|--------------------------------------------------|--------------------------------------------------|-------------------|-------------------|---------|
| 67-330D                                          | ++<br>  76-659   ARM NO.1,LINK<br>BJGE-67-361A 1 | BRAS              |                   |         |
| 67-331<br>67-321D (NO 1)<br>67-321D (NO 1)       | 1 76-659A 1<br>BJOE-57-362 1                     | BRAS              |                   |         |
| 67-321C<br>76-641<br>90901-0801                  |                                                  |                   |                   |