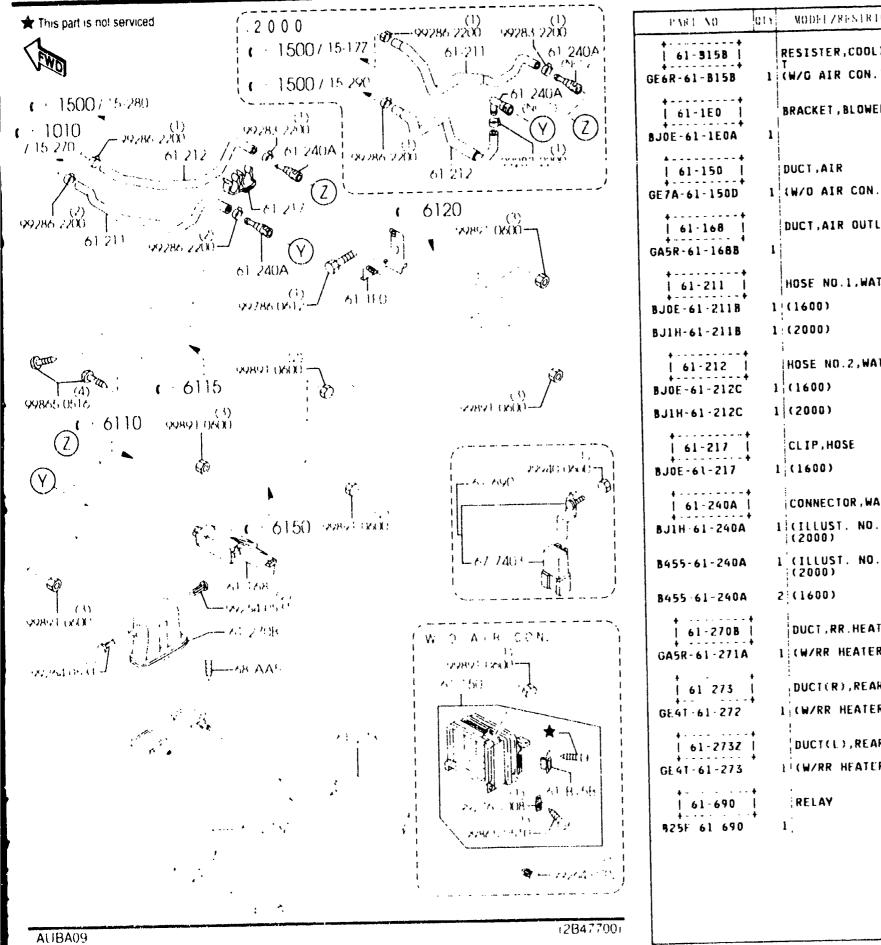

403A 2 Gio (N(1|2))68 AB1 GARNITURE (D), PORTE 68-433Z TRIM(R), DOOR 68-420 | 58-8217 68-AC3 -1601 BN5V-68-420 (M) 64.996 BNG NOIR CLAIR BN4 OFF-BLACK 65 ZNT 1601-\*BN5V-68-420A -1 (10)BN4 NOIR CLAIR INT- BN4 OFF-BLACK 19864 0412 ¥ 65 68-AB1-- De . . . . . . . . . . . OPT GARNITURE (G), PORTE TRIM((),DOOR 68-420Z R 66 210B -1601 (1)BL8G-68-450 99735 06208 500 P BNG NOIR CLAIR 68 AB1 65 INT -BN4 OFF BLACK 1601-#BL8G-68-450A 1 (1)INT- BN4 OFF-BLACK BNG NOIR CLAIR (1) 9973506208-0520 ¥ 65 99910 0504 VASE, VERROUILLAGE IN VESSEL, INNER LOCK 1 68-421 τ. 825D-68-421A 2 BN1 BN4 NOIR CLAIR INT- BN1 BN4 OFF-BLACK 65 99735-06208-. . . . . . . . . . POCHE(D). POCKET(R), DOOR TRIM 68-433 B25D-68-4C1 1 1601 BJ22\* -480682 (2859312) AUBA09 2001-07 CAT. AUBA09-02





6100A -1 HEATER

CAT. AUBA09-02

6



|                | +1     |                            |                         | MODELZRESTRICTION | FROM-10 |
|----------------|--------|----------------------------|-------------------------|-------------------|---------|
| PART NO        | letr   | MODELZRESTRICTION          | W09FLZRESIRICTION       | WORL/ FRAINICTION |         |
| 61-3158        |        | RESISTER, COOLING UNI      | RESISTANCE, UNITE UEN   |                   |         |
| GE6R-61-B15B   | 1      | (W/G AIR CON.)             | Τ.                      |                   |         |
| **             |        |                            | SUPPORT, COMPRESSEUR    |                   |         |
| 61-1E0  <br>++ |        |                            |                         |                   |         |
| BJDE-