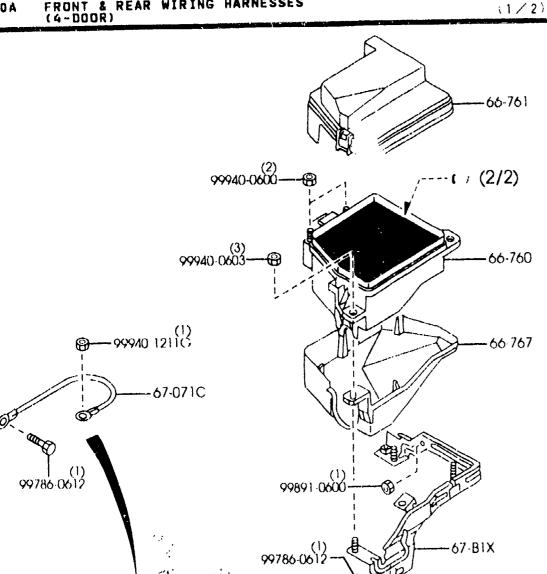

|                       |                                  |                                      |                                   |                   |         |

....

.



AUBA09

(2041911)

4-G10

AUBA09

(2841912)



### 6682AA-1 # AUDIO SYSTEMS (ANTENNA & SPEAKER) (5-DOOR)



1, 2



----

### FRONT & REAR WIRING HARNESSES (4-DOOR) 6700A

÷



1 18-811A MAIN RELAY CIRCUIT OPENNING RELAY 2 18-821 3 66-136A 40A 4 100A 66-136D (5) 30A 66-497D 6 67-099D 60A ٠,  $\overline{O}$ 7 5A 67-099P 8 10A 67-099P 9 67-099P 15A 4 COMBI LAMP 10 67-7403 RELAY 1 67.7403 HORN RELAY HEAD LAMP (2)67-7403 RELAY AIR CON RELAY (13) 67 7403 COOLING FAN RELAY (1) 67-7403 (WA LOCK BRAKE) 60A (15) 67-099D ADDITIONAL 6 67-7403 FAN RELAY -NOTE (14) > 66-760 (2)THE D-CODE OF 66-760 CONSISTS OF FIGURE NUMBERS (2) THROUGH (14)

6700A

FRONT & REAR WIRING HARNESSES (4-DOOR)







AUBA09

ŕ

and the

67-067

67-010A

(2B63951) AUBA09

4-110

(2B63952)

### 12/2:

### FRONT & REAR WIRING HARNESSES (4-DOOR) 6700A





•

FRONT & REAR WIRING HARNESSES (4-DOOR) 6700A -1

| 09786.0012       00801.0000       00001.0000       1801-         09786.0012       00786.0012