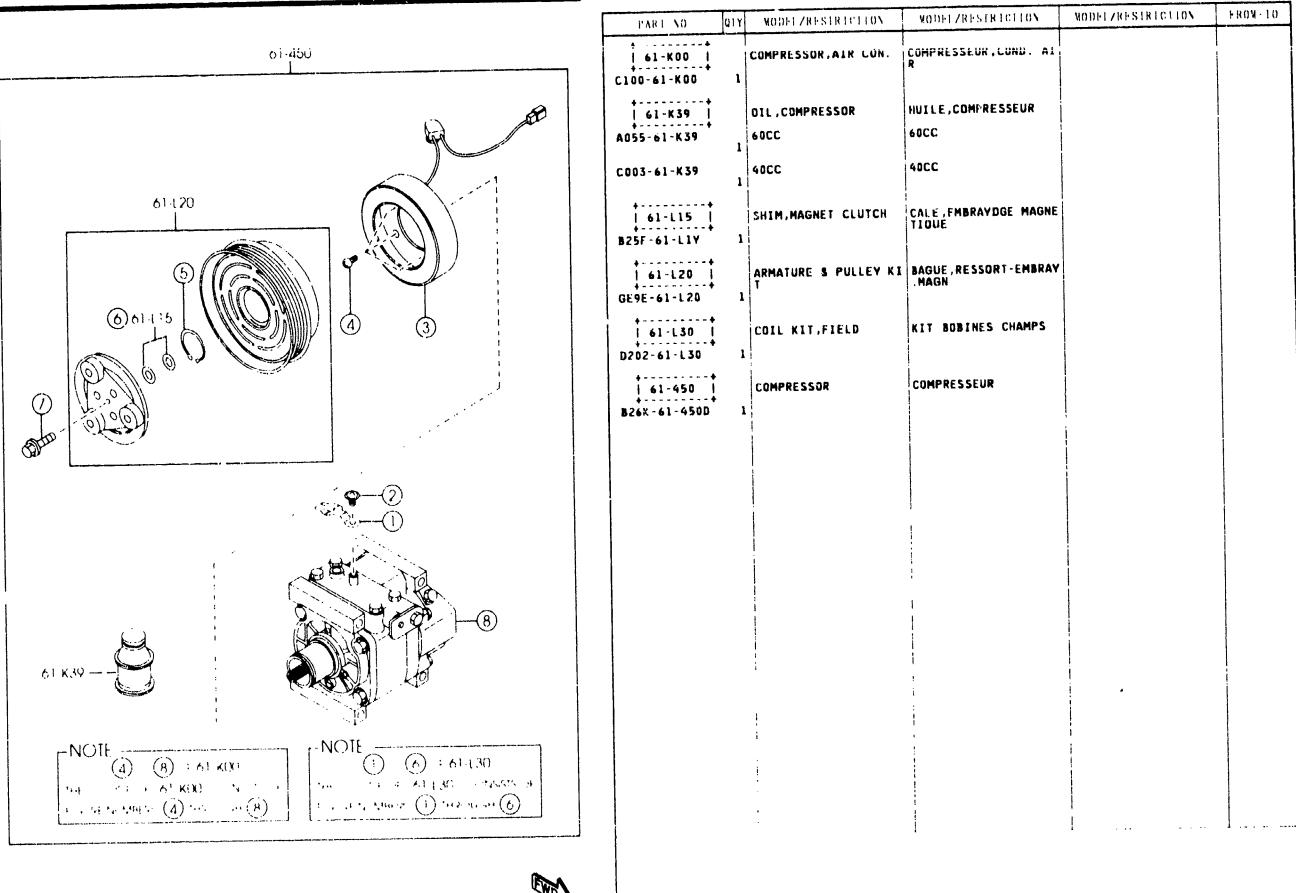

|                   |         |
|                                          |      |                                   |                             |                   |         |
|                                          |      |                                   |                             |                   |         |

**4-M** 

AUBA09

CAT. AUBA09-02

6

2001-07

#### AIR CONDITIONER 6130A -2 (2/3)

6130A AIR CONDITIONER

(3 / 3) 6130A -3 \* AIR CONDITIONER



4-N 6

## 6135A AIR CONDITIONING COOLING PIPE O-RING

## 6135A -1 \* AIR CONDITIONING CODLING PIPE O-RING



4-C 7



### 6140A -1 \* AIR CONDITIONING CUMPRESSOR COMPONENTS (1600CC)

FROM-TO



6140B AIR CONDITIONING COMPRESSOR COMPONENTS (2000CC)

### 6140B -1 # AIR CONDITIONING COMPRESSOR COMPONENTS (2000CC)



(2847210) CAT. AUBA09-02



6150A AIR CONDITIONING COULING UNIT



(2B47690)

2001-07

FROM TO

6150A AIR CONDITIONING COOLING UNIT

## 6150A -2 # AIR CONDITIONING COOLING UNIT

| 130A AIR CONDITIONING GOOLING COL                           | PARE NO QU              | Y MODEL/RESTRICTION | NODELZRESTRICTION             | NODELZRESIRICTION | FROM TO |
|-------------------------------------------------------------|-------------------------|---------------------|-------------------------------|-------------------|---------|
| 61 520                                                      | 61-J25  <br>GE4T-61-J25 | AMPLIFIER, THERMO   | AMPLIFICAT,-UNITE.T.<br>Refrd |                   |         |
| fQ.                                                         | GE4T-61-J28 1           | INSULATO