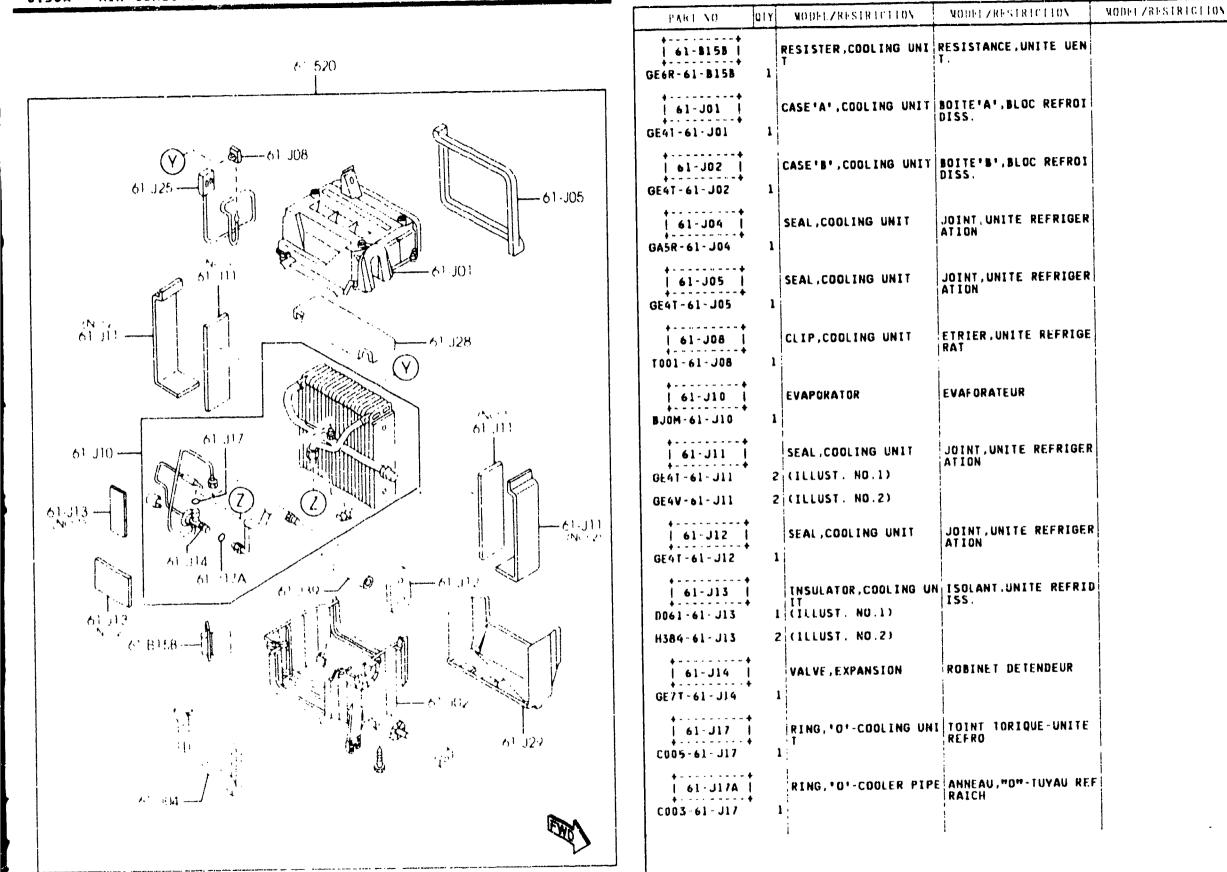

|      |                                   |                             |                   |         |
|                                          |      |                                   |                             |                   |         |

**4-M** 

AUBA09

CAT. AUBA09-02

6

2001-07

#### AIR CONDITIONER 6130A -2 (2/3)

6130A AIR CONDITIONER

(3 / 3) 6130A -3 \* AIR CONDITIONER



4-N 6

## 6135A AIR CONDITIONING COOLING PIPE O-RING

## 6135A -1 \* AIR CONDITIONING CODLING PIPE O-RING



4-C 7



### 6140A -1 \* AIR CONDITIONING CUMPRESSOR COMPONENTS (1600CC)

FROM-TO



6140B AIR CONDITIONING COMPRESSOR COMPONENTS (2000CC)

### 6140B -1 # AIR CONDITIONING COMPRESSOR COMPONENTS (2000CC)



(2847210) CAT. AUBA09-02



6150A AIR CONDITIONING COULING UNIT



(2B47690)

2001-07

FROM TO

6150A AIR CONDITIONING COOLING UNIT

## 6150A -2 # AIR CONDITIONING COOLING UNIT

| 130A AIR CONDITIONING GOOLING COL                           | PARE NO QU              | Y MODEL/RESTRICTION | NODELZRESTRICTION             | NODELZRESIRICTION | FROM TO |
|-------------------------------------------------------------|-------------------------|---------------------|-------------------------------|-------------------|---------|
| 61 520                                                      | 61-J25  <br>GE4T-61-J25 | AMPLIFIER, THERMO   | AMPLIFICAT,-UNITE.T.<br>Refrd |                   |         |
| fQ.                                                         | GE4T-61-J28 1           | INSULATOR, CLG UNIT | ISOLANT, UNITE REFRID<br>ISS. |                   |