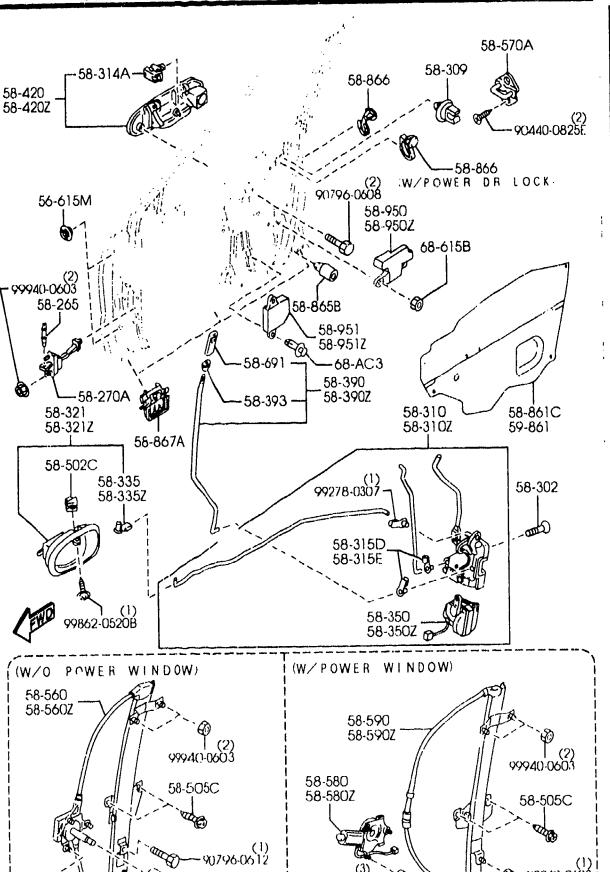

|
| 4F                              |                      | - 4F<br>CHAMPAGNE SILVER MC             | 4F<br>Argent Champagne Mic     |                   |         |
| 46                              | - <u>×</u> -         | - 18J GRACE GREEN MC                    | 18J VERT GRACIEUX MO           |                   |         |
| 52                              |                      | 24A STARRY BLUE MC                      | 24A BLUE ETOILE MIC            |                   |         |
| 67                              |                      | - 22V 24G<br>SUNLIGHT SILVER M          | 22V 24G<br>Argent Metall, Sole |                   |         |



A

3

1

5830A -3

FRONT DOOR MECHANISMS (4-DOOR)

#### FRONT DOOR MECHANISHS (4-DOOR) 5830A

ſĮ,

-58-370

10) - 99940 0603

AUBA09



(3)

99940-0003

Ð

| PART NO.                         | 0TY   | MODEL/RESTRICTION                         | MODEL/RESTRICTION                | MODEL/RESTRICTION | FROM-TO |
|----------------------------------|-------|-------------------------------------------|----------------------------------|-------------------|---------|
| CONT 'D                          |       |                                           |                                  |                   |         |
| 91                               | EXT-  | 23G ORIENT GREEN MC                       | 23G VERT DRIENT MC               |                   |         |
| 58-420                           |       | HANDLE(L),OUTER                           | POIGNEE EXTERIEURE (<br>G)       |                   |         |
| B25D-5