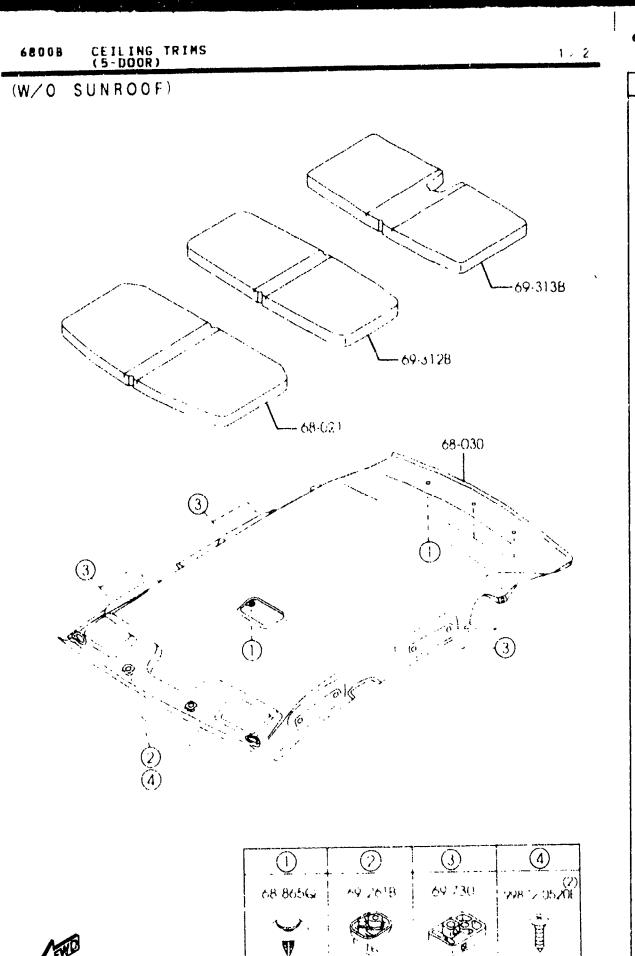

|                           | ı                 | ! .     |
|                       |          |                            |                           |                   |         |
|                       |          |                            |                           |                   |         |
| 1                     |          |                            |                           |                   |         |

CAT. AUBA09 02

4-D13

(2846621)

EVD



| 68008 | CEILING TRIMS<br>(5-DOOR) |  |
|-------|---------------------------|--|
| (w/0  | SUNROOF                   |  |

# 69-313B 69-312B 68-021 68-030 3 (1)3 3 Ğ 2





(W/SUNROOF)

6800B

1 / 2

CEILING TRIMS (5-DODR)

 $\smile$ V



3





 $\bigcirc$ 



4-E13





AUBA09

END

(2B46632)

2 / 2

AUBA09

END



| 68008 -1 ≭ CEILIN<br>(5-DOD                |                            |                           |                   |         |
|--------------------------------------------|----------------------------|---------------------------|-------------------|---------|
| PART NO QUY                                | NODELZRESIRICITON          | MODEL/RESTRICTION         | NODELZRESIRICITON | FROX IO |
| ¢<br>  68-021                              | LINING, HEAD               | DOUBLURE, TOIT            |                   |         |
| GE4T-68-021 1                              | (W/O SUNROOF)              | (TOIT NORMAL)             |                   |         |
|                                            | CEILING, TOP               | CIEL DE PAVILLON          |                   |