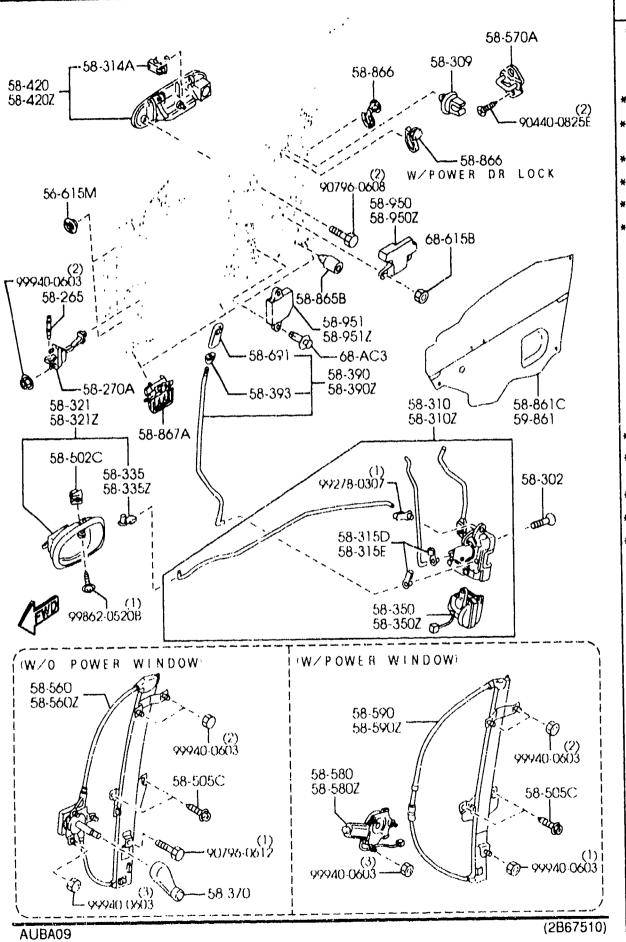

1                  | 1       |

CAT. AUBA09-02

З

4



CACHE-COUTURE WELT(L), SEAMING | 68-901Y | ((B.V.MANU)>(1600) ) 1 ((MT)>(1600) ) BJ0E-68-912 BN1 BN2 GRIS INT- BN1 BN2 GRAY 05 BN4 NOIR CLAIR INT- BH4 OFF-BLACK 65 BN3 BEIGE INT- BN3 BEIGE 80 ((B.V.MANU)>(2000) ) (B.V.AUTOM) -1201 1 ((MT)>(2000) ) BJOK-68-912 (AT) BN1 BN2 GRIS INT- BNI BN2 GRAY 05 BN4 NOIR CLAIR INT- BN4 OFF-BLACK 65 BN3 BEIGE INT- BN3 BEIGE 80 1201-((B.V.MANU)>(2000) ) (B.V.AUTOM) ((MT)>(2000) ) 8300-68-912 1 (AT) BN1 BN2 GRIS INT- BN1 BN2 GRAY 05 BN4 NOIR CLAIR BN4 OFF-BLACK INT-65 BN3 BEIGE INT-BN3 BEIGE 80 1201 BJ22\* -430345

MODELZRESTRICTION





75

4-G

FROM 10

MODEL/RESTRICTION

5800A -3 \* FRONT DOORS

PART NO

\* - - - - - - - +

Ιστγ

NODEL/RESTRICTION









#### 5830A FRONT DOOR MECHANISMS (4-DOOR)



5830A -2 FRONT DOOR MECHANISMS (4-DOOR)

| PART NO                              | ατγ              | WODEL/RESTRICTION                        | MODELZRESTRICTION               | MODEL/RESTRICTION | FROM-TO |
|--------------------------------------|------------------|------------------------------------------|---------------------------------|-------------------|---------|
| CONT 'D                              |                  |                                          |                                 |                   |         |
| 65                                   | INT-             |                                          | BHE BN4 NOIR CLAIR              |                   |         |
| 80                                   | INT-             | BN3 BEIGE