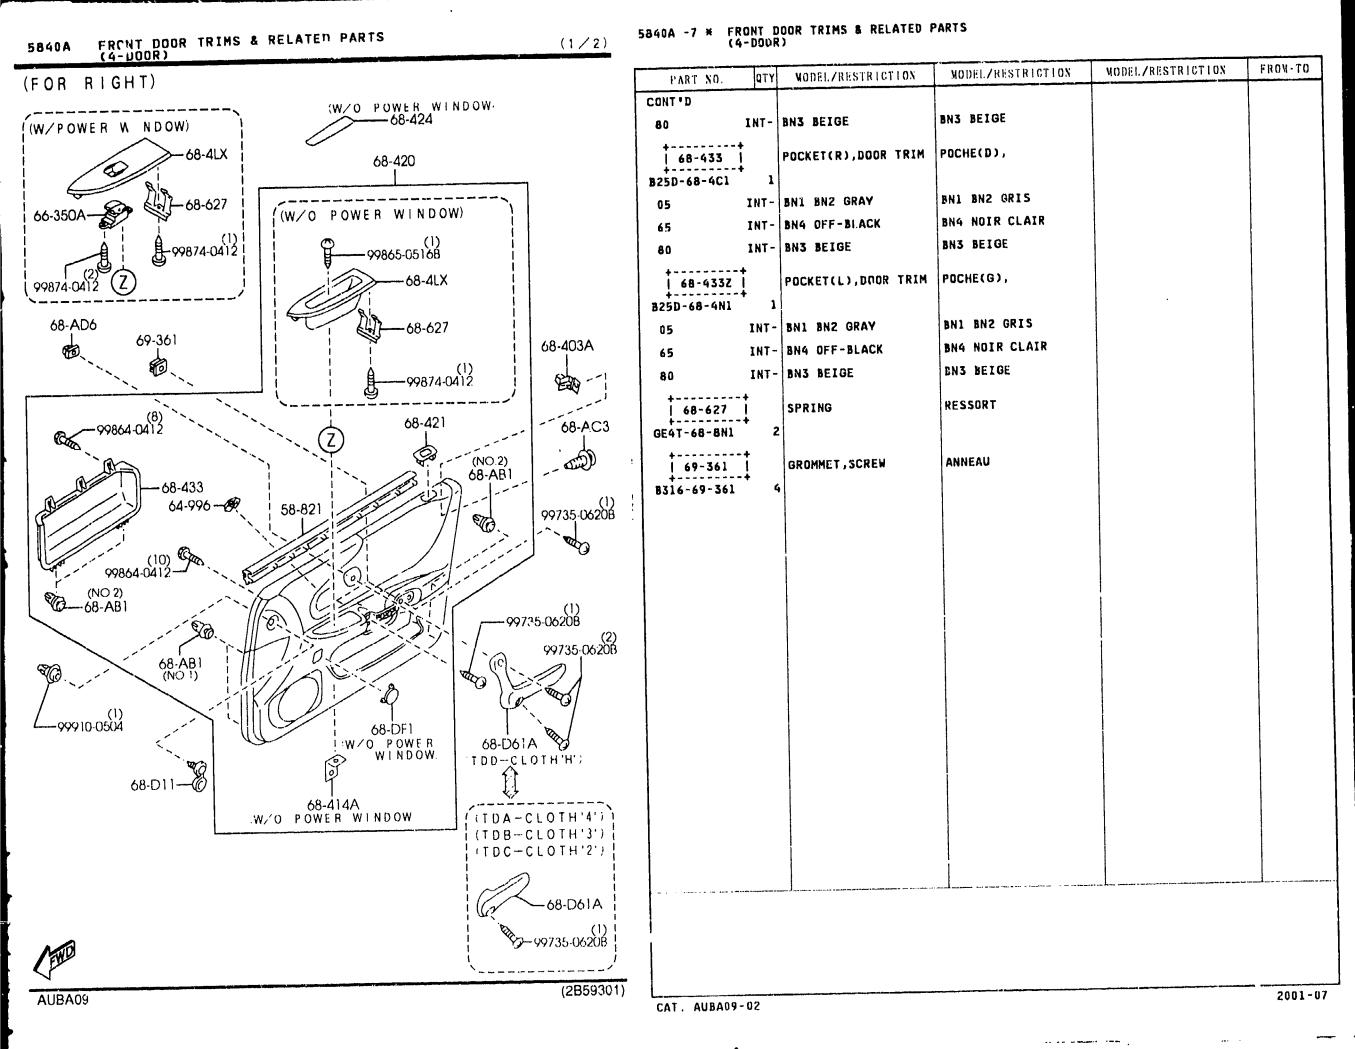

SECTION NAME INDEX (CHASSIS)

CATALOG NO AUBANH 32

•• • •

DATE 2091-07 PAGE 1

| O NO    | SEC NO I | SECTION NAME                        | 10.00  | SEC NO  | SECTION NAME                                             | LONO           | SEC NO         | SECTION NAME                                    |
|---------|----------|-------------------------------------|--------|---------|----------------------------------------------------------|----------------|----------------|-------------------------------------------------|
|         | SEC NO   |                                     | 3-007  |         | ORNAMENTS                                                | 3-112          |                | DASHBOARD & RELATED PARTS                       |
| 3-C03   | 0900A    | KEY SETS<br>(4-door)                | 5-647  | STINA ! | (4-DOOR)                                                 | 3-112          |                | CONSOLE                                         |
| 5-F03   | 0900AA   | KEY SETS<br>(5-dogr)                | 3-E07  | 5170AA  | ORNAMENTS<br>(5-DOOR)                                    | 3-D13          | 5580A          | VENTILATOR                                      |
| 5-H03   | 5000A    | FRONT BUMPER<br>(4-DUOR)            | 3-F07  | 5180A   | COWL & EXTRACTOR CRILLES<br>(4-DODR)                     | 3-F13          | 5700A          | FRONT SEATS<br>(4-Duor)                         |
| - 103   | 5000AA   | FRONT BUMPER<br>(5-door)            | 3-H07  | 51808   | COWL & EXTRACTOR GRILLES<br>(5-DOOR)                     | 3-N14          | 57008          | FRONT SEATS<br>(5-DOOR)                         |
| -N03    | 5005A    | RADIATOR GRILLE                     | 3-J07  | 5230A   | BONNET                                                   | 3-115          | 5750A          | REAR SEATS<br>(4-door)                          |
| - D0 4  | 5005AA   | (4-DDOR)<br>RADIATOR GRILLE         | 3-L07  | 5260A   | TRUNK LID<br>(4-door)                                    | 3-F16          | 57508          | REAR SEATS<br>(5-DOOR)                          |
|         | 60104    | (5-DOOR)<br>Rear Bumper             | 3-N07  | 5310A   | FRONT PANELS                                             | 3-J16          | 5790A          | SEAT BELTS                                      |
| - 2 4 4 | 5010A    | (4-DODR)                            | 3-008  | 5320A   | FENDER & WHEEL APRON PANELS<br>(4-DOOR)                  |                |                | (4-DOOR)                                        |
| - 604   | 50108    | REAR BUMPER<br>(5-door)             | 3-G08  | 5320AA  | FENDER & WHEEL APRON PANELS<br>(5-DOOR)                  | 3-816          | 57908          | SEAT BELTS<br>(5-door)                          |
| -104    | 5030A    | WINDOW MOULDINGS<br>(4-DOOR)        | 3-K08  | 5330A   | DASH & COWL PANELS                                       | 4-003          |                | AIR BAG                                         |
| - 104   | 50308    | WINDOW MOULDINGS                    | 3-1.08 |         | SIDE PANELS                                              | 4-E03          |                | FRONT DOORS                                     |
|         |          | (5-DOOR)<br>BODY HOULDINGS          | 3-E09  |         | (4-DOOR)<br>SIDE PANELS                                  | 4-H03          | 5830A          | FRONT DOOR NECHANISMS<br>(4-DOOR)               |
|         | 5040A    | (4-DODR)                            |        | 5360A   | (5-DOOR)<br>Roof Panels                                  | 4-N03          | 5830AA         | FRONT DOOR MECHANISHS<br>(5-door)               |
| - 104   | 50408    | BODY MOULDINGS<br>(5-door)          | 3-307  | JUCA    | (4-DOOR)                                                 | 4-F04          | 5840A          | FRONT DOOR TRIMS & RELATED PO                   |
| -H05    | 5060A    | SIDE PROTECTORS<br>(4-DODR)         | 3-K09  | 5360B   | ROOF PANELS<br>(5-door)                                  |                | 59/544         | (4-DOOR)<br>Front door trins & related Pi       |
| - KØ5   | 5060AA   | SIDE PROTECTORS<br>(5-DOOR)         | 3-M09  | 5370A   | FLOOR FANELS<br>(4-DOOR)                                 | 4-N04          | 5840AA         | TS<br>(5-DOOR)                                  |
| - M0 5  | 5100A    | HEAD LANPS                          | 3-010  | 53708   | FLOOR PANELS<br>(5-DOOR)                                 | 4-006          | 6100A          | HEATER                                          |
| NOF     | E100B    | (4-DOOR)<br>Head Lanps              | 5-610  | 5380A   | FLOOR ATTACHMENT (HOLE COVERS)                           | 4-E06          | 6110A          | HEATER UNIT COMPONENTS                          |
| - NV 5  | 51003    | (5-DOOR)                            | 5 0.0  |         | (4-DOOR)                                                 | 4-606          | 4115A          | REATER CONTROL COMPONENTS                       |
| · C06   | 5105A    | FRONT CONBINATION LAMPS             | 3-110  | 53808   | FLOOR ATTACHMENT (HOLE COVERS)<br>(5-DOOR)               | 4-106          | 6120A          | HEATER BLOWER COMPONENTS                        |
| -F06    | 5105B    | FRONT COMBINATION LAMPS<br>(5-DOOR) | 3-K10  | 5390A   | FLOOR ATTACHMENT<br>(4-DOOR)                             | 4-J06<br>4-C07 | 6130A<br>6135A | AIR CONDITIONER<br>AIR CONDITIONING COOLING PIP |
| -604    | 5110A    | REAR COMBINATION LAMPS<br>(4-DOOR)  | 3-N10  | 52908   | FLOOR ATTACHMENT<br>(5-door)                             | 4-D07          | 6140A          | O-RING<br>A'R CONDITIONING COMPRESSOR           |
| - 106   | 51108    | REAR CONBINATION LAMPS              | 3-012  | 5500A   | DASHBOARD EQUIPMENTS                                     |                | •              | MPDNENTS<br>(1690CC)                            |
| . 1.04  | E120A    | (5-DOOR)<br>License Lamps           |        |         | METER HOOD                                               | 4-E07          | 61408          | AIR CONDITIONING COMPRESSOR<br>Mponents         |
|         | 51254    | INTERIOR LANPS                      | 3-F12  | 5540AA  | NETER SET & METER COMPONENTS<br>(4-Door)(W/O TACHOMETER) |                |                |                                                 |
|         | ·        | (W/D SUNROOF)                       | 3-612  | 5540AB  | NETER SET & METER COMPONENTS                             |                | 6150A          | AIR CONDITIONING COOLING UNI                    |
| - M 0 6 | 51258    | INTERIOR LAMPS<br>(W/SUNROOF)       |        |         | . (4-DOOR)(W/TACHOMETER)                                 | 4-H07          | 6200A          | LIFT GATE<br>(5-door)                           |
| -N06    | 5130A    | OVERHEAD CONSOLE<br>(W/SUNROOF)     | 5-412  | 55485   | HETER SET & METER COMPONENTS<br>(5-DOOR)                 | 4-107          | 6230A          | LIFT GATE MECHANISMS<br>(5-DODR)                |