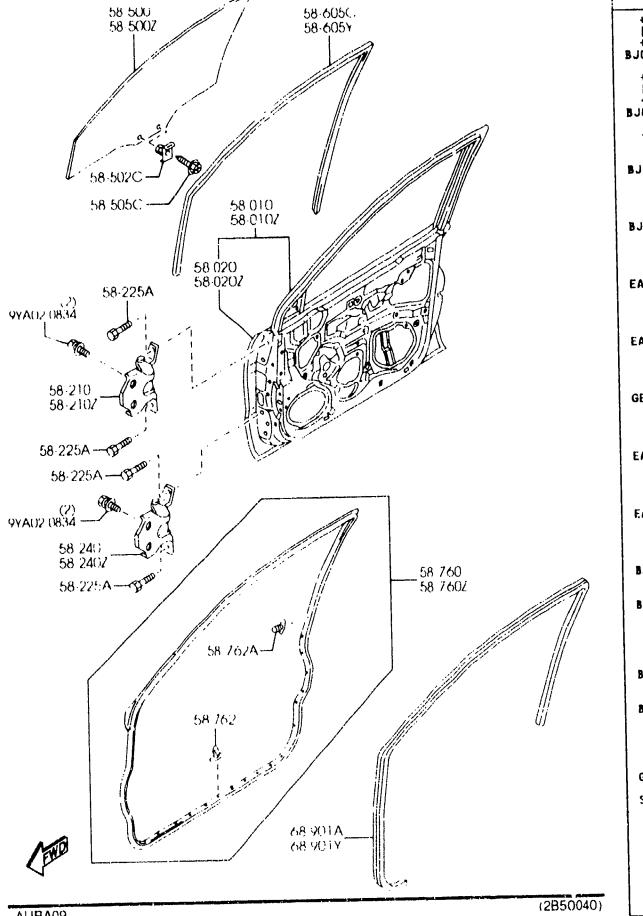

|       |        |                                            |       | :       |                                          |       |        |                                      |

SECTION NAME INDEX (BODY)



5795A -1 AIR BAG



5795A AIR BAG

5795A -2 \* AIR BAG



FRONT DOORS 5800A



CAT. AUBA09-02





| PARL NO OT                | Y MODEL/RESTRICTION      | MODELZRESTRICTION           | MODEL/RESTRICTION | FROM-TO |
|---------------------------|--------------------------|-----------------------------|-------------------|---------|
| ++                        |                          | PORTE AV,(D)                |                   | ĺ       |
| 58-010  <br>++            | BODY(R), FRONT DOOR      | PORTE AV, (D)               |                   |         |
| 10G-58-020C               | 1                        |                             |                   |         |
| ++<br>  58-010Z           | BODY(L), FRONT DOOR      | PORTE AV,(G)                |                   |         |
| ++<br>JOG-59-020C         | 1                        |                             |