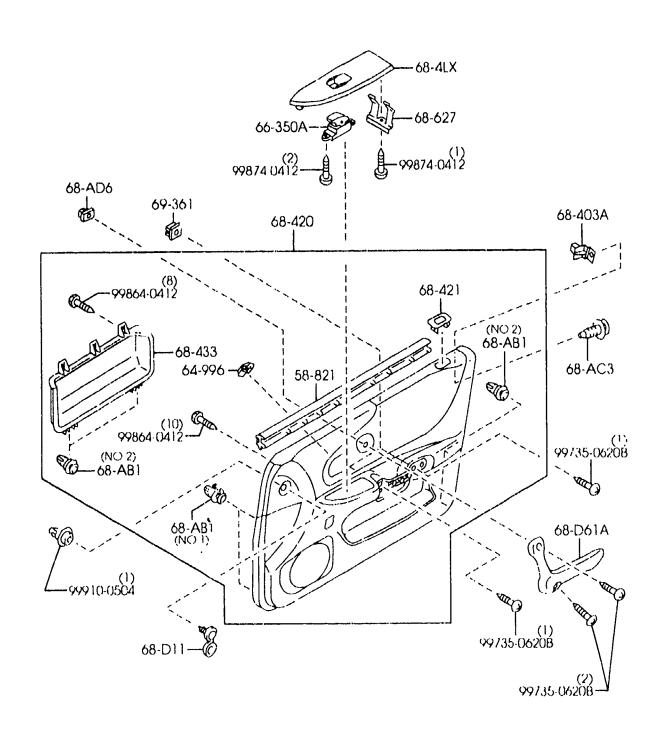

#### A 1





FRONT DOOR TRIMS & RELATED PARTS

AUBA09

(2/2)

FRONT DOOR TRIMS & RELATED PARTS 5840A -4 (4-DOOR)

2001-07

#### 5840A FRONT DOOR TRIMS & RELATED PARTS (4-DOOR)



.

5840A -5 FRONT DOOR TRIMS & RELATED PARTS







CAT. AUBA09-02

(2B59302)



(2/2)

FRONT DOOR TRIMS & RELATED PARTS

(W/POWER WINDOW)

5540A

(FOR LEFT)

99735-06208

AUBA09

(4-DOOR)

5840A -6 FRONT DOOR TRIMS & RELATED PARTS (4-DOOR)

Ιοτγ

PART NO.

MODEL/RESTRICTION

-0B16

0816-

FROM-TO

1201-1601

1601-

1601-

1601~

1601-

1601-

1601-

MODEL/RESTRICTION

MODEL/RESTRICTION





| 5840AA | FRONT DOOR<br>(5-DOOR) | TRIMS 8 | RELATED | PARTS |
|--------|------------------------|---------|---------|-------|
|        |                        |         |         |       |

(FOR LEFT)

(2/2)

(FOR RIGHI)



68-4LY 68-627 99874-0412 66-600A 66-350Y (3) •99874•()412 99874-0412 68-403A 69-361 68-420Z · 669 (8) 99864-0412 68-421 an 23 Q Go. (NC) 2) 68-AB1 68-433Z ICIN 58-821Z 68-AC3 ₿₽, . P 64-996 TAN) (10) 99864-0412 100 68-AB1-57 OP ſg 66-210B . A (†) 99735-06208 De Ø Ũ 68-AB1 (NO 1) (1) 99910-0504-(1) 99735-08208--8 68-D8 -68-D11 (1) 99735-0620B--69



(2B59311)

AUBA09

(1/2)

AUBA09





CAT AUBA09-02

FROM-10

AUBA09





### 5840AA-2 FRONT DOOR TRIMS & RELATED PARTS (5-DOOR)

MODEL ZRESTRICTION FROM TO (FOR LEFT) MODEL/RESTRICTION MODELZRESTRICTION **WIY** PART NO CONT'D BJ0E-68-D61B 1 BN1 BN2 BN4 Noir Clair BN1 BN2 BN4 INT-65 OFF-BLACK 68-4LY POIGNEE(G), TRACTION-HANDLE(L),PULL-FRT 68-081 AV 68-62 BJOE-68-D81B 1 BN1 BN2 BN4 Noir Clair INT-BN1 BN2 BN4 65 99874 0412 OFF - BLACK 66-600A -