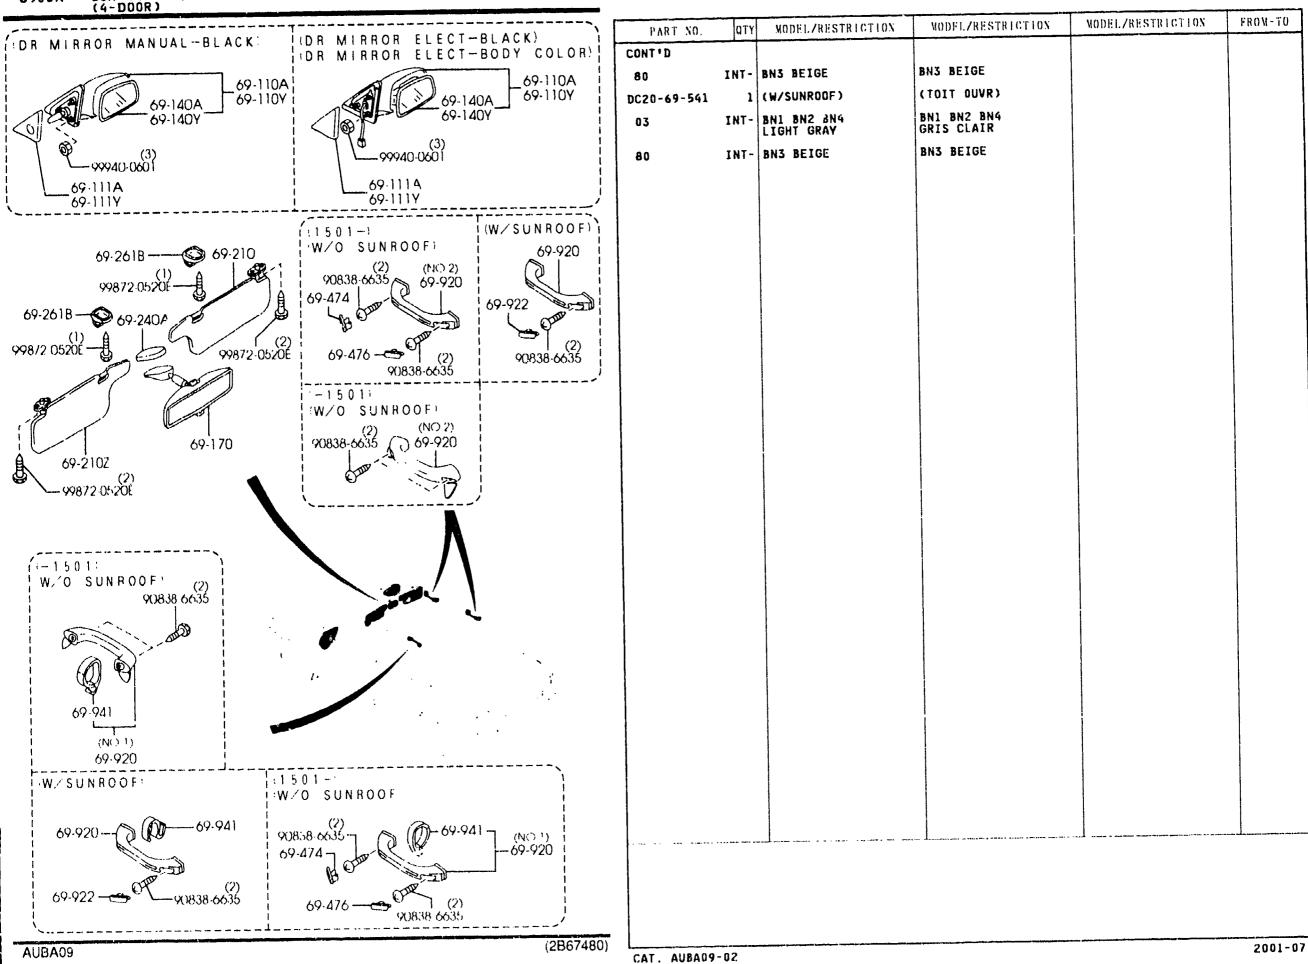

| - BN1 BN2 BN4<br>LIGHT GRAY       | BN1 BN2 BN4<br>Gris Clair |                   |         |
| 474 - 69.920                                                    | 1501 BJ22* -46             |                                   |                           | · ·               |         |
| in the second                                                   |                            |                                   |                           |                   |         |
| 69-476 (2) (2) (2) (2) (2)                                      |                            |                                   |                           |                   |         |

SUN VISORS, ASSIST HANDLES & MIRRORS (4-DOOR)



#### SUN VISORS, ASSIST HANDLES & MIRRORS 6900A -5 \* (4-DOOR)











SUN VIGORS, ASS. T HANDLES & MIRRORS (5-DOC)

69-110A

6900AA

SUN VISORS, ASSIST HANDLES & MIRRORS 6900AA-1 (5-DOOR)

MODEL/RESTRICTION

MIRROR(R), DOOR

QTY

PART NO.

69-110A

2001-07

FROM-TO

NODEL/RESTRICTION

MODEL/RESTRICTION

RETROVISEUR(D), PORTE

#### SUN VISORS, ASSIST HANDLES & MIRRORS 6900AA (5-DOOR)

#### SUN VISORS, ASSIST HANDLES & MIRRORS 6900AA-2 (5-DOOR)







4-J15

#### CAUTION PLATES & LABELS 6930A

.

### 6930A -1 CAUTION PLATES & LABELS

|