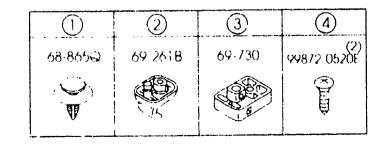

|         |
| 67-450A                        |     | MOTOR                  | MOTEUR                | 1                 | 1       |
| B25H-67-450A                   |     | 1                      |                       |                   |         |
| 67-490A                        |     | NOZZLE, WASHER-R. WIND | BUSE,LAVE-GLACE-AR    |                   |         |
| B25H-67-510B                   | . 1 | 1                      |                       |                   |         |

CAT. AUBA09-02

4-M12





| 6800A | CEILING TRIMS<br>(4-DOOR) | (1/2) |
|-------|---------------------------|-------|
| (W/0  | SUNROOF)                  |       |
|       | 68-021                    |       |
|       |                           | Ð     |

CEILING TRIMS (G-DOOR) 6800A

(W/SUNROOF)











END



4-C13

AUBA09

(2846622)

12/2.













| 6800A | -1 | ¥ | CEILING TRIMS<br>(4-DOOR) |
|-------|----|---|---------------------------|
|-------|----|---|---------------------------|

1 2 2

|                       |          |                            | MODELZRESTRICTION         | MODEL/RESIRICTION | FROM TO |
|-----------------------|----------|----------------------------|---------------------------|-------------------|---------|
| PART NO               | OTY      | MODEL/RESTRICTION          | MODELAGESTREETION         |                   |         |
| 68-019                |          | INSULATOR, ROOF-RR.        | ISOLANT AR, TOIT          | 1                 |         |
| GJ21-68-016           |          | (W/O_SUNROOF)              | (TOIT NORMAL)             | F<br>