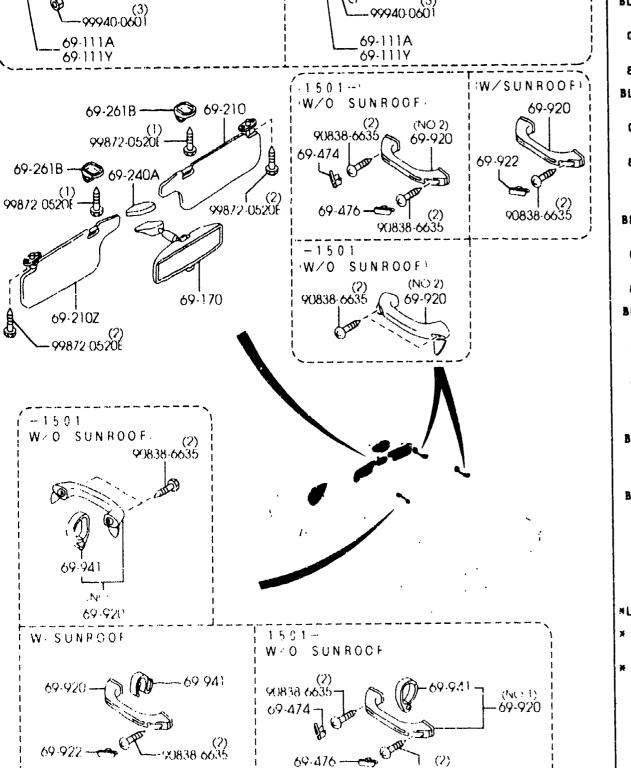

|                                  |                   |           |
| (2867480                                             |                 |                                                |                                  |                   | 2001-07   |
|                                                      | CAT. AUBA09-02  |                                                |                                  |                   | LVV1 - U/ |

-----

AUBA09

(3) •99940-0601

69-261B-

99872-05206

-🚱 69 210

69-170

(2) 90838 5635

d al

9 941

(2) 2586-85800

-----

99872 0520E

69-111A 69-111Y

69-261B - 67-240A

69-210Z

:-- 1501

D

Q

69.941

W SUNROOF

69 920

69.922

 $(N_{\rm e},\gamma)\gamma$ 69-920

(2) - 99872-0520E

W/O SUNROOF

(1) 99872-0520E

ł



6900A

10

\$

AUBA09

DR MIRROR MANUAL-BLACK

### SUN VISORS, ASSIST HANDLES & MIRRORS (4-DOOR) 6900A -3

| JN VISORS, ASSIST HANDLES & MIRRORS<br>4-Door)