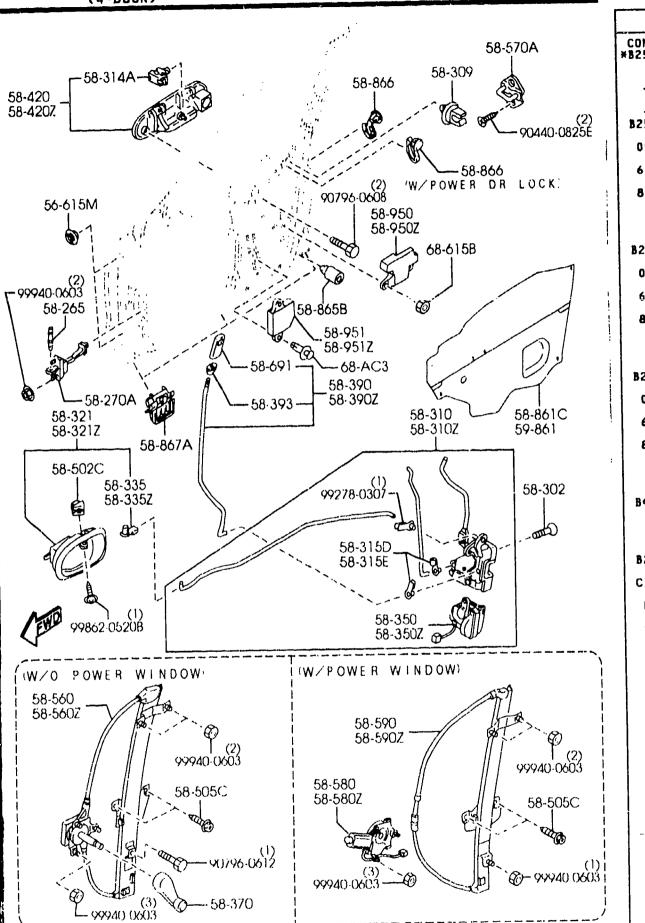

TRULLER(R),LOCK                       | COMMANDE VERROU(D)              |                   |         |
| *BJ3D-58-350                         | - 4              | 1 (W/POWER DR LOCK)                      |                                 |                   | 1601-   |
| 58-350Z                              | Ì                | CONTROLLER(L),LOCK                       | COMMANDE VERROU(G)              |                   |         |
| *BJ3D-59-350                         | -+               | 1 (W/POWER DR LOCK+W/K<br>Ey less entry) | ĸ                               |                   | 1601-   |
| 1601 BJ22<br>1701 BJ22               | 2* -41<br>2* -41 | 80682<br>93151                           | <u></u>                         | . k               |         |

CAT. AUBA09-02

6

AUBA09



| PART NO.                        | QTY                  | WODEL/RESTRICTION                       | MODEL/RESTRICTION              | MODEL/RESTRICTION | FROM-TO |
|---------------------------------|----------------------|-----------------------------------------|--------------------------------|-------------------|---------|
| ONT'D<br>25E-59-350             | 1                    | (W/POWER DR LOCK+W/D<br>Key Less Entry) |                                |                   | 1601-   |
| 1 58-370                        | •                    | HANDLE, REGULATOR                       | MANIV. DE LEVE-GLACE           |                   |         |
| 25D-58-580A                     | 2                    | (W/O POWER WINDOW)                      |                                |