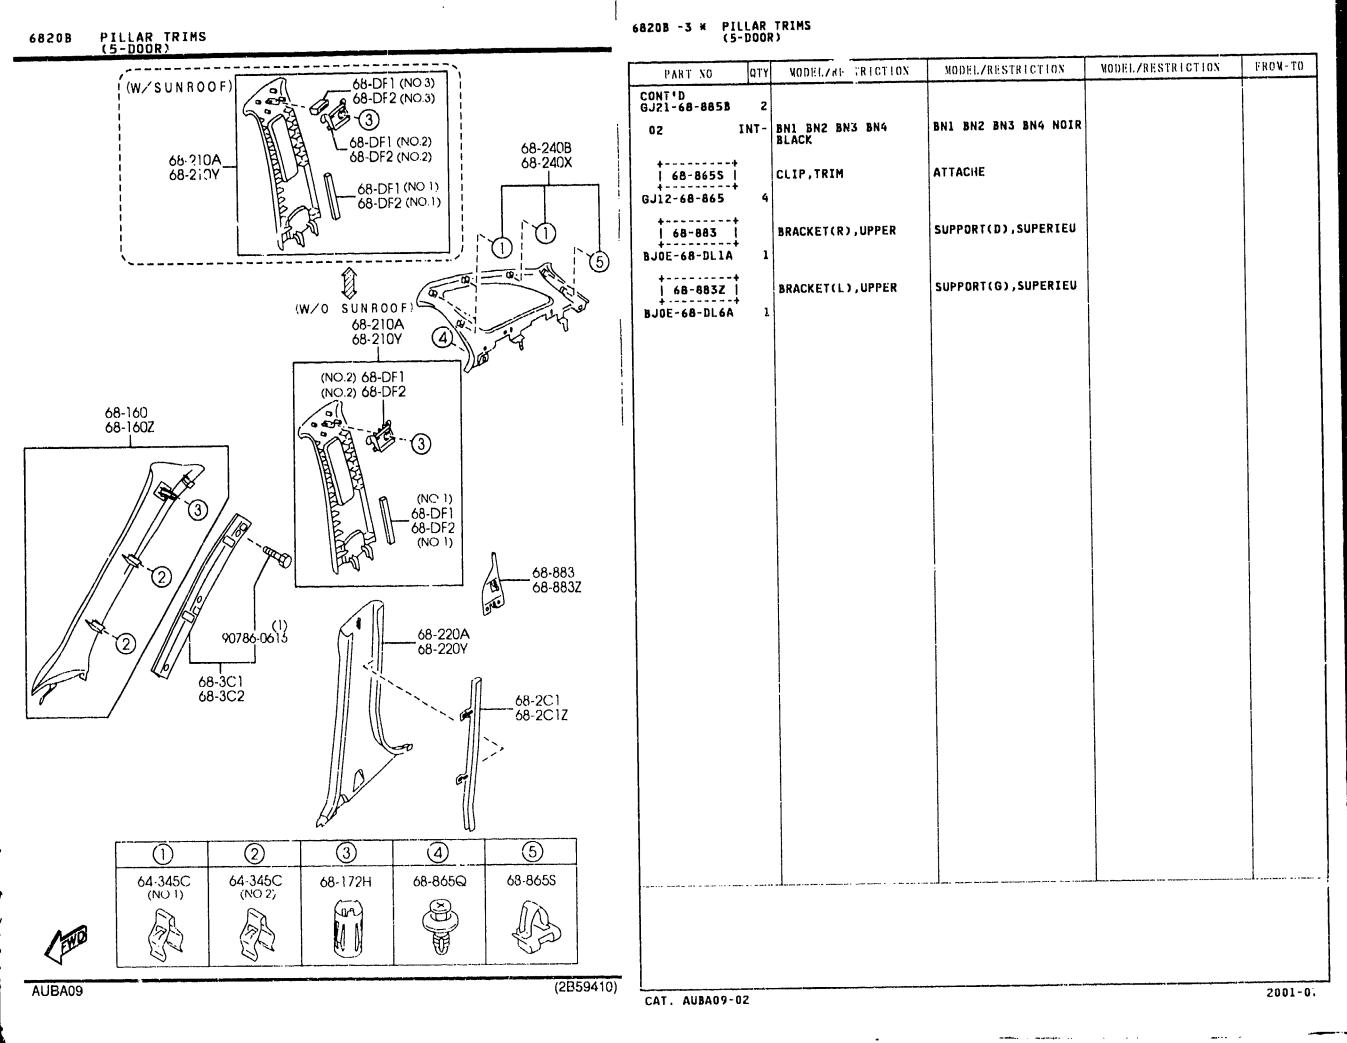

|         |
| 03                         | INT              | - BN1 BN2 BN4<br>Light gray                  | BN1 BN2 BN4<br>Gris Clair                               |                   |         |
| 68-3C1<br>BJDE-68-3CXA     | Ì<br>+           | BRACKET(R),PKG TRIM                          | SUPPORT(D),ASSIETTE<br>COLIS                            |                   |         |
| 68-3C2<br>BJ0E-68-3CYA     | +<br> <br>+      | BRACKET(L),PKG TRIM                          | SUPPORT(G),ASSIETTE<br>COLIS                            |                   |         |
| 68-8659                    | i                | FASTENER                                     | AGRAFE                                                  |                   |         |

PILLAR TRIMS (5-DOOR) 6820B -2

- • •

۰.



4-L13



AUBA09

#### Ø 12 (NO+) (NO.2) 68-245 (NO 3) 68-245 4 2 Ó -68-320 (8) 68-890 68-860 68-860Z 68-761 2 $\bigcirc$ - E H ) 2 68-3A4 2) = (5) 0) Ø, 68-761Z 0 T 0 2 2 2 2) | (3) 99578-3000 Ц.Н. $\mathcal{O}$ Ø 2 68-371 2. 79 0 4 68-371Z (3) $\overline{O}$ $\bigcirc$ (3) $(\mathbf{i})$ 68-716 68-716Z 3 68-372-68-AB1 (EVO 68-711 68-711Z $\overline{(7)}$ 8 $\bigcirc$ 3 4 (5) $\overline{(2)}$ 68-865S 68-712B (NO 1) 68-865 68-865Q 68-712B 68-AD3 68-AC3 (NO 2) B B Ş P A STATE (Ap) Ĩ 副 (2B52700)

.

TRIMS & SCUFF PLATES (4-DOOR) 6840A -1

| TART NO. OT                            | Y WODEL/RESTRICTION                           | MODELZRESTRICTION             | NODEL/RESTRICTION | FROM-TO  |
|----------------------------------------|-----------------------------------------------|------------