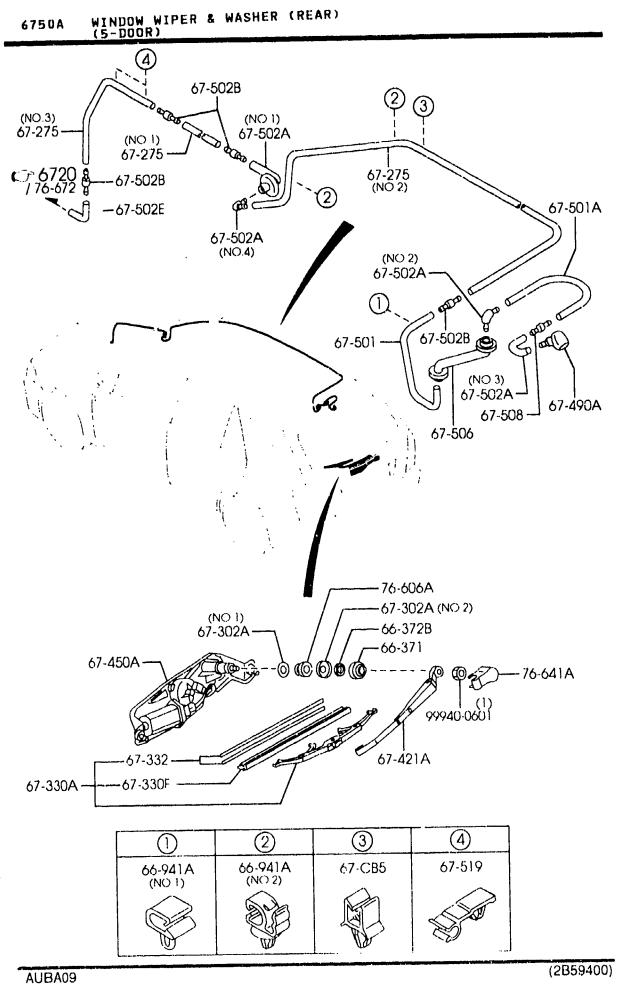

|         |
|                                                  |                                                  |                   |                   |         |
| 76-65.8                                          |                                                  |                   |                   |         |
| 67-350                                           |                                                  | <u>_</u>          | d                 |         |
| <b>CERTE</b>                                     |                                                  |                   |                   |         |
| AUBA09 (2B01270)                                 | CAT. AUBA09-02                                   |                   |                   | 2001-   |

4-L12



•

6750A ~1 WINDOW WIPER & WASHER (REAR) (5-DOOR)

| PART NO.                       | QTY | NODEL/RESTRICTION      | MODEL/RESTRICTION     | MODEL/RESTRICTION | FROM-TO |
|--------------------------------|-----|------------------------|-----------------------|-------------------|---------|
| 66-371                         |     | CAP, SEAL              | BOUCHON D'ETANCHEITE  |                   |         |
| G14T-67-366                    | 1   |                        |                       |                   |         |
| 66-372B                        |     | NUT                    | ECROU                 |                   |         |
| ++                             | 1   |                        |                       |                   |         |
| 66-941A