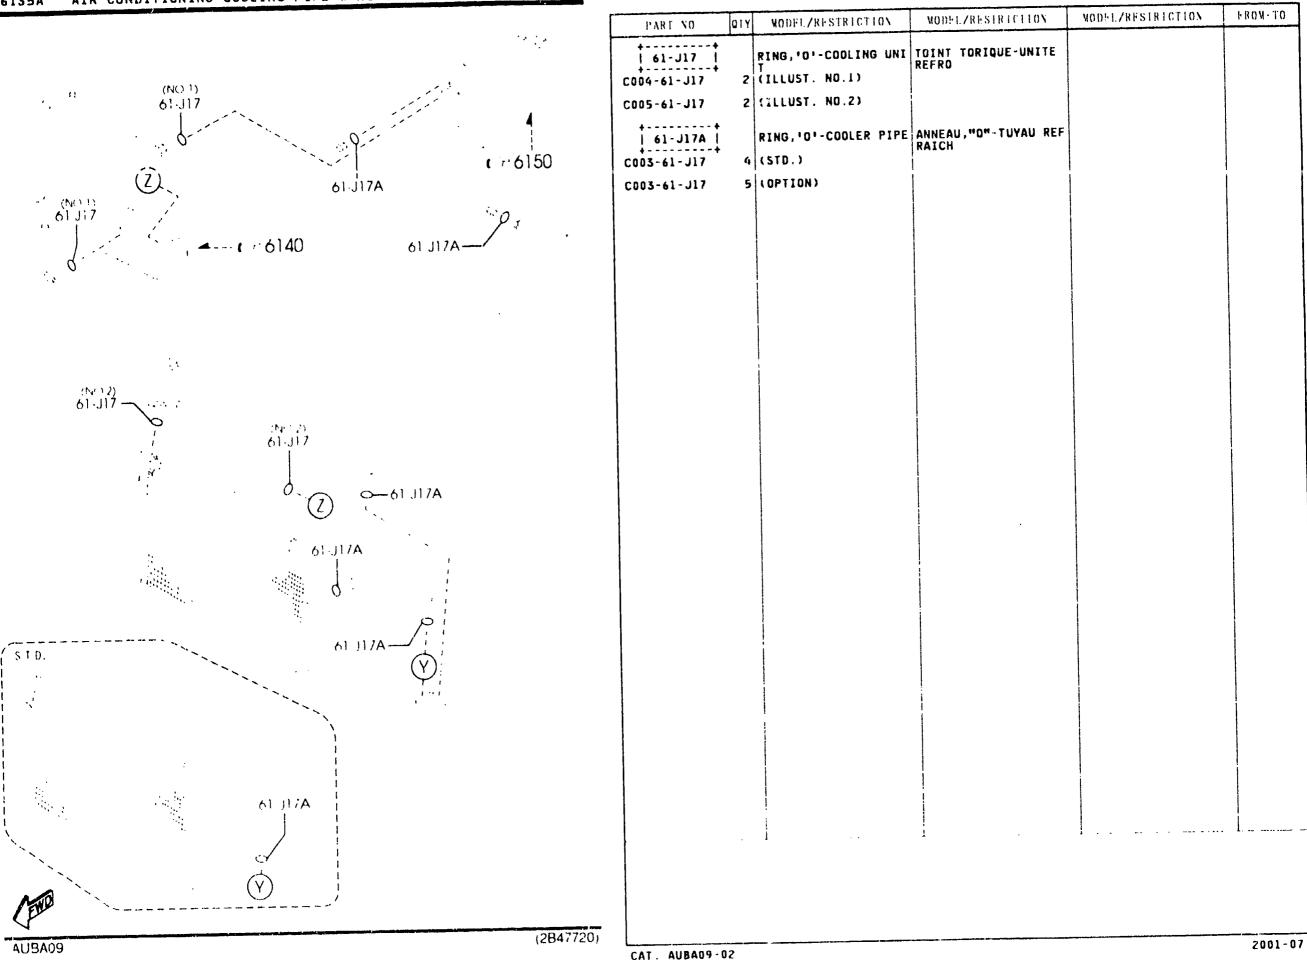

|                                   |                             |                   |         |
|                                          |      |                                   |                             |                   |         |
|                                          |      |                                   |                             |                   |         |
|                                          |      |                                   |                             |                   |         |

**4-M** 

AUBA09

CAT. AUBA09-02

6

2001-07

#### AIR CONDITIONER 6130A -2 (2/3)

6130A AIR CONDITIONER

(3 / 3) 6130A -3 \* AIR CONDITIONER



4-N 6

## 6135A AIR CONDITIONING COOLING PIPE O-RING

## 6135A -1 \* AIR CONDITIONING CODLING PIPE O-RING



4-C 7



### 6140A -1 \* AIR CONDITIONING CUMPRESSOR COMPONENTS (1600CC)

FROM-TO



6140B AIR CONDITIONING COMPRESSOR COMPONENTS (2000CC)

### 6140B -1 # AIR CONDITIONING COMPRESSOR COMPONENTS (2000CC)



(2847210) CAT. AUBA09-02



6150A AIR CONDITIONING COULING UNIT



(2B47690)

2001-07

FROM TO

6150A AIR CONDITIONING COOLING UNIT

## 6150A -2 # AIR CONDITIONING COOLING UNIT

| 130A AIR CONDITIONING GOOLING COL                           | PARE NO QU              | Y MODEL/RESTRICTION | NODELZRESTRICTION             | NODELZRESIRICTION | FROM TO |
|-------------------------------------------------------------|-------------------------|---------------------|-------------------------------|-------------------|---------|
| 61 520                                                      | 61