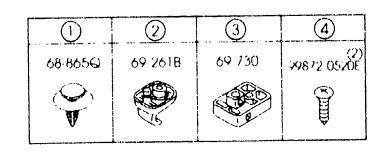

|          | •                          |                           | ı                 | ! .     |
|                       |          |                            |                           |                   |         |
|                       |          |                            |                           |                   |         |
| 1                     |          |                            |                           |                   |         |

CAT. AUBA09 02

4-D13

(2846621)

EVD



| 68008 | CEILING TRIMS<br>(5-DOOR) |  |
|-------|---------------------------|--|
| (w/0  | SUNROOF                   |  |

# 69-313B 69-312B 68-021 68-030 3 (1)3 3 Ğ 2





(W/SUNROOF)

6800B

1 / 2

CEILING TRIMS (5-DODR)

 $\smile$ V



3





 $\bigcirc$ 



4-E13





AUBA09

END

(2B46632)

2 / 2

AUBA09

END



| 68008 -1 ≭ CEILIN<br>(5-DOD                |                            |                           |                   |         |
|--------------------------------------------|----------------------------|---------------------------|-------------------|---------|
| PART NO QUY                                | NODELZRESIRICITON          | MODEL/RESTRICTION         | NODELZRESIRICITON | FROX IO |
| ¢<br>  68-021                              | LINING, HEAD               | DOUBLURE, TOIT            |                   |         |
| GE4T-68-021 1                              | (W/O SUNROOF)              | (TOIT NORMAL)             |                   |         |
|                                            | CEILING, TOP               | CIEL D