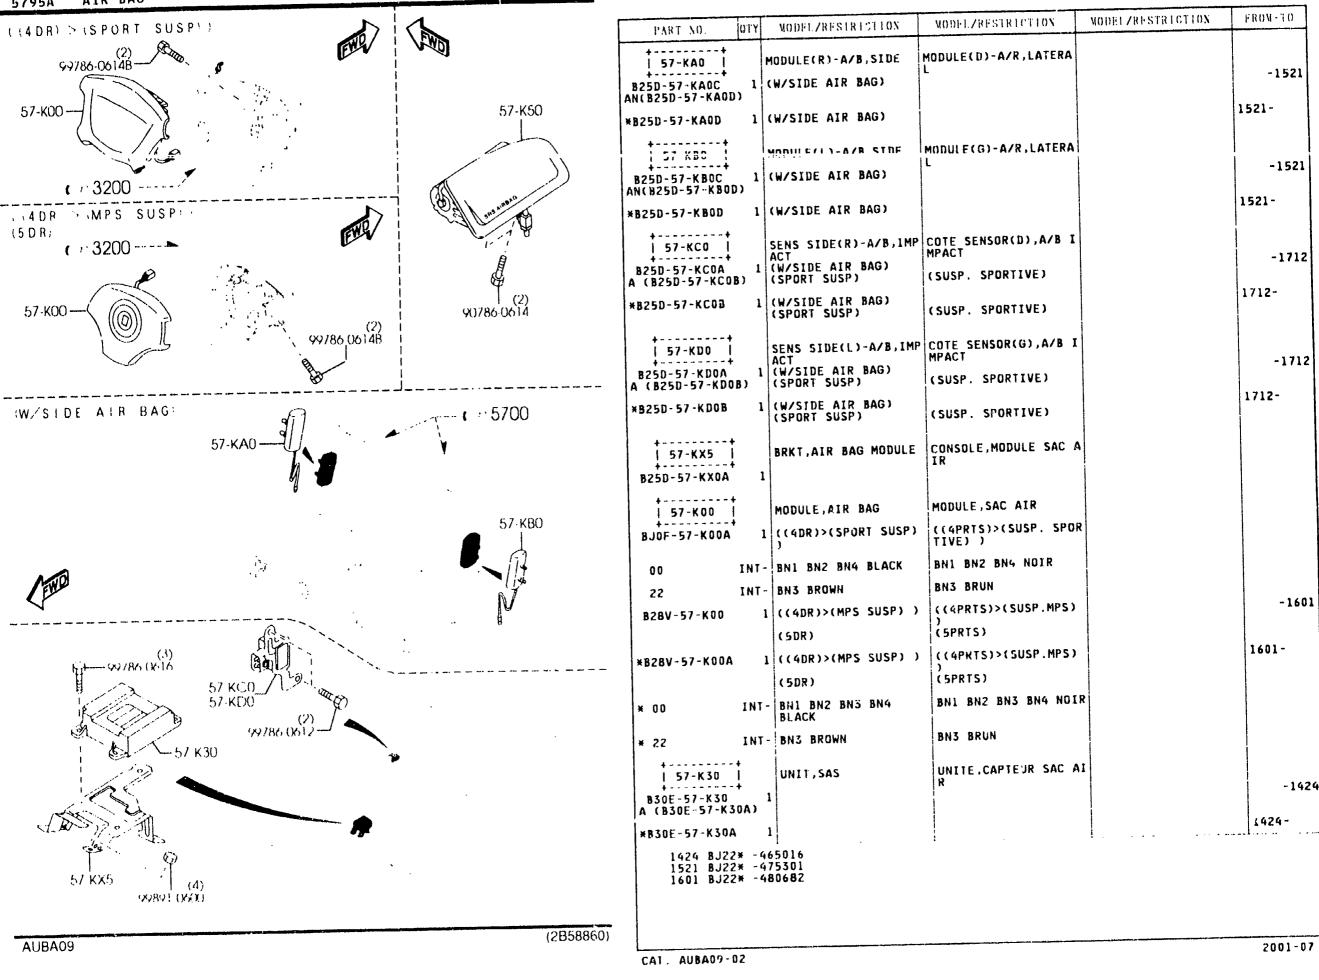

SECTION NAME INDEX (CHASSIS)

CATALOG NO AUBANH 32

•• • •

DATE 2091-07 PAGE 1

| O NO    | SEC NO I | SECTION NAME                        | 10.00  | SEC NO  | SECTION NAME                                             | LONO           | SEC NO         | SECTION NAME                                    |
|---------|----------|-------------------------------------|--------|---------|----------------------------------------------------------|----------------|----------------|-------------------------------------------------|
|         | SEC NO   |                                     | 3-007  |         | ORNAMENTS                                                | 3-112          |                | DASHBOARD & RELATED PARTS                       |
| 3-C03   | 0900A    | KEY SETS<br>(4-door)                | 5-647  | STINA ! | (4-DOOR)                                                 | 3-112          |                | CONSOLE                                         |
| 5-F03   | 0900AA   | KEY SETS<br>(5-dogr)                | 3-E07  | 5170AA  | ORNAMENTS<br>(5-DOOR)                                    | 3-D13          | 5580A          | VENTILATOR                                      |
| 5-H03   | 5000A    | FRONT BUMPER<br>(4-DUOR)            | 3-F07  | 5180A   | COWL & EXTRACTOR CRILLES<br>(4-DODR)                     | 3-F13          | 5700A          | FRONT SEATS<br>(4-Duor)                         |
| - 103   | 5000AA   | FRONT BUMPER<br>(5-door)            | 3-H07  | 51808   | COWL & EXTRACTOR GRILLES<br>(5-DOOR)                     | 3-N14          | 57008          | FRONT SEATS<br>(5-DOOR)                         |
| -N03    | 5005A    | RADIATOR GRILLE                     | 3-J07  | 5230A   | BONNET                                                   | 3-115          | 5750A          | REAR SEATS<br>(4-door)                          |
| - D0 4  | 5005AA   | (4-DDOR)<br>RADIATOR GRILLE         | 3-L07  | 5260A   | TRUNK LID<br>(4-door)                                    | 3-F16          | 57508          | REAR SEATS<br>(5-DOOR)                          |
|         | 60104    | (5-DOOR)<br>Rear Bumper             | 3-N07  | 5310A   | FRONT PANELS                                             | 3-J16          | 5790A          | SEAT BELTS                                      |
| - 2 4 4 | 5010A    | (4-DODR)                            | 3-008  | 5320A   | FENDER & WHEEL APRON PANELS<br>(4-DOOR)                  |                |                | (4-DOOR)                                        |
| - 604   | 50108    | REAR BUMPER<br>(5-door)             | 3-G08  | 5320AA  | FENDER & WHEEL APRON PANELS<br>(5-DOOR)                  | 3-816          | 57908          | SEAT BELTS<br>(5-door)                          |
| -104    | 5030A    | WINDOW MOULDINGS<br>(4-DOOR)        | 3-K08  | 5330A   | DASH & COWL PANELS                                       | 4-003          |                | AIR BAG                                         |
| - 104   | 50308    | WINDOW MOULDINGS                    | 3-1.08 |         | SIDE PANELS                                              | 4-E03          |                | FRONT DOORS                                     |
|         |          | (5-DOOR)<br>BODY HOULDINGS          | 3-E09  |         | (4-DOOR)<br>SIDE PANELS                                  | 4-H03          | 5830A          | FRONT DOOR NECHANISMS<br>(4-DOOR)               |
|         | 5040A    | (4-DODR)                            |        | 5360A   | (5-DOOR)<br>Roof Panels                                  | 4-N03          | 5830AA         | FRONT DOOR MECHANISHS<br>(5-door)               |
| - 104   | 50408    | BODY MOULDINGS<br>(5-door)          | 3-307  | JUCA    | (4-DOOR)                                                 | 4-F04          | 5840A          | FRONT DOOR TRIMS & RELATED PO                   |
| -H05    | 5060A    | SIDE PROTECTORS<br>(4-DODR)         | 3-K09  | 5360B   | ROOF PANELS<br>(5-door)                                  |                | 59/544         | (4-DOOR)<br>Front door trins & related Pi       |
| - KØ5   | 5060AA   | SIDE PROTECTORS<br>(5-DOOR)         | 3-M09  | 5370A   | FLOOR FANELS<br>(4-DOOR)                                 | 4-N04          | 5840AA         | TS<br>(5-DOOR)                                  |
| - M0 5  | 5100A    | HEAD LANPS                          | 3-010  | 53708   | FLOOR PANELS<br>(5-DOOR)                                 | 4-006          | 6100A          | HEATER                                          |
| NOF     | E100B    | (4-DOOR)<br>Head Lanps              | 5-610  | 5380A   | FLOOR ATTACHMENT (HOLE COVERS)                           | 4-E06          | 6110A          | HEATER UNIT COMPONENTS                          |
| - NV 5  | 51003    | (5-DOOR)                            | 5 0.0  |         | (4-DOOR)                                                 | 4-606          | 4115A          | REATER CONTROL COMPONENTS                       |
| · C06   | 5105A    | FRONT CONBINATION LAMPS             | 3-110  | 53808   | FLOOR ATTACHMENT (HOLE COVERS)<br>(5-DOOR)               | 4-106          | 6120A          | HEATER BLOWER COMPONENTS                        |
| -F06    | 5105B    | FRONT COMBINATION LAMPS<br>(5-DOOR) | 3-K10  | 5390A   | FLOOR ATTACHMENT<br>(4-DOOR)                             | 4-J06<br>4-C07 | 6130A<br>6135A | AIR CONDITIONER<br>AIR CONDITIONING COOLING PIP |
| -604    | 5110A    | REAR COMBINATION LAMPS<br>(4-DOOR)  | 3-N10  | 52908   | FLOOR ATTACHMENT<br>(5-door)                             | 4-D07          | 6140A          | O-RING<br>A'R CONDITIONING COMPRESSOR           |
| - 106   | 51108    | REAR CONBINATION LAMPS              | 3-012  | 5500A   | DASHBOARD EQUIPMENTS                                     |                | •              | MPDNENTS<br>(1690CC)                            |
| . 1.04  | E120A    | (5-DOOR)<br>License Lamps           |        |         | METER HOOD                                               | 4-E07          | 61408          | AIR CONDITIONING COMPRESSOR<br>Mponents         |
|         | 51254    | INTERIOR LANPS                      | 3-F12  | 5540AA  | NETER SET & METER COMPONENTS<br>(4-Door)(W/O TACHOMETER) |                |                |                                                 |
|         | ·        | (W/D SUNROOF)                       | 3-612  | 5540AB  | NETER SET & METER COMPONENTS                             |                | 6150A          | AIR CONDITIONING COOLING UNI                    |
| - M 0 6 | 51258    | INTERIOR LAMPS<br>(W/SUNROOF)       |        |         | . (4-DOOR)(W/TACHOMETER)                                 | 4-H07          | 6200A          | LIFT GATE<br>(5-door)                           |
| -N06    | 5130A    | OVERHEAD CONSOLE<br>(W/SUNROOF)     | 5-412  | 55485   | HETER SET & METER COMPONENTS<br>(5-DOOR)                 | 4-107          | 6230A          | LIFT GATE MECHANISMS<br>(5-DODR)                |