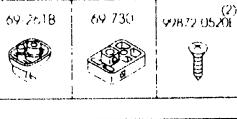

## 4-G 1

4-H 1

PICTORIAL INDEX

\_\_\_\_i\_\_\_\_ CATALOG NO AUBAD9 02

. . .

.

DATE 2001.07 PAGE 1

| LONO   | SEC NO         | SECTION NAME                              | LONO  | SEC NO         | SECTION NAME                                  |       | SEC NO      | SECTION NAME                                                   |
|--------|----------------|-------------------------------------------|-------|----------------|-----------------------------------------------|-------|-------------|----------------------------------------------------------------|
|        | 1              | SHORT & PARTIAL ENGINE                    | 1-E06 |                | THROTTLE BODY                                 | 1-G11 | 1840AB      | STARTER<br>(2000CC) (NT)                                       |
|        | 1000AB         | (1600CC)                                  | 1-F06 | 1370AA         | (2000CC)<br>Emission control system (inlet    | 1-111 | 1840AC      | STARTER                                                        |
|        |                | (2000CC)                                  |       |                | SIDE)<br>(1600CC)                             | 1.811 | 1850A       | (2000CC)(AT)<br>Battery                                        |
| 1-E03  | 1005AA         | ENGINE GASKET SETS<br>(1600CC)            | 1-H06 | 1370AB         | EMISSION CONTROL SYSTEM (INLET<br>SIDE)       | 1-111 | 1           | AUTOMATIC TRANSMISSION TORQUE                                  |
| 1-F03  | 1005AB         | ENGINE GASKET SETS<br>(2000CC)            |       |                | (2000CC)                                      | 1-512 | 1920A       | CONVERTER, OIL PUMP & PIPINGS<br>Automatic transmission gase & |
| 1-603  | 1010AA         | CYLINDER HEAD & COVER<br>(1600CC)         | 1-L06 | 1400AA         | OIL PUMP & FILTER<br>(1600CC)                 |       |             | MAIN CONTROL SYSTEM                                            |
| 1-103  | 1010AB         | CYLINDER HEAD & COVER                     | 1-N06 | 1400AB         | DIL PUMP & FILTER<br>(2000CC)                 | 1-H12 | 1925A       | AUTOMATIC TRANSMISSION CONTROL<br>Valve                        |
| 1-103  | 1030AA         | (2000CC)<br>Cylinder Block                | 1-007 | 1500 <b>AA</b> | COOLING SYSTEM<br>(1600CC)                    | 1-L12 | 1930A       | AUTOHATIC TRANSMISSION CLUTCHE<br>S & Planetary Gears          |
|        | 1030AB         | (1600CC)<br>Cylinder Block                | 1-H07 | 1500AB         | CODLING SYSTEM<br>(2000CC)                    | 1-D13 | 1940A       | AUTOMATIC TRANSMISSION GOVERNU<br>R, Low & Reverse Piston      |
|        | _              | (2000CC)                                  | 1-L07 | 1580AA         | BRACKET. PULLEY & BELT                        | 1-G13 | 1950A       | AUTOHATIC TRANSMISSION MANUAL<br>LINKAGE SYSTEM                |
| 1-N03  | 1040 <b>AA</b> | DIL PAN & TIMING COVER<br>(1600CC)        | 1-N07 | 1580AB         | (1600CC)<br>BRACKET, PULLEY & BELT            | 1-113 | 1960A       | AUTOHATIC TRANSMISSION GASKET                                  |
| 1-004  | 1040AB         | OIL PAN & TIMING COVER<br>(2000CC)        |       |                | (2000CC)<br>Clutch disc & Cover               |       |             | & SEAL KIT                                                     |
| 1-E04  | 1100AA         | PISTON, CRANKSHAFT & FLYHHEEL<br>(1600CC) | 1-009 | 1600AA         | (1600CC)                                      |       |             |                                                                |
| 1-H04  | 1100AB         | PISTON, CRANKSHAFT & FLYWHEEL<br>(2000CC) | 1-009 | 1600AB         | CLUTCH DISC & COVER<br>(2000CC)               |       |             |                                                                |
| 1-104  | 1200AA         | VALVE SYSTEM                              | 1-E09 | 1700AA         | MANUAL TRAPSHISSION CASE<br>(1600CC)          |       |             |                                                                |
| 1-1.04 | 1200AB         | (1600CC)<br>Valve system                  | 1-G09 | 1700AB         | MANUAL TRANSMISSION CASE<br>(2000CC)          |       |             |                                                                |
|        |                | (2000CC)                                  | 1-109 | 1710AA         | MANUAL TRANSMISSION GEARS (1600CC)            |       |             |                                                                |
| 1-C05  | 1300AA         | INLET MANIFOLD<br>(1600CC)                | 1-H09 | 1710AB         | MANUAL TRANSHI. ON GEARS                      |       | n daar      |                                                                |
| 1-1-5  | 1300AB         | INLET MANIFOLD<br>(2000CC)                | 1.510 | 172044         | (2000CC)<br>Manual transmission change con    |       |             |                                                                |
| 1-E05  | 1310AA         | EXHAUST MANIFOLD<br>(1600CC)              | 1-610 | 1              | TROL SYSTEM<br>(1600CC)                       |       |             |                                                                |
| 1-G05  | 1310AB         | EXHAUST MANIFOLD<br>(2000CC)              | 1-610 | 1720AB         | MANUAL TRANSMISSION CHANGE CON<br>TROL SYSTEM |       |             |                                                                |
| 1-H05  | 1320AA         | FUEL SYSTEM                               | 1.110 |                | (2000CC)<br>ENGINE_ELECTRICAL_SYSTEM          |       |             |                                                                |
| 1-105  | 132544         | FUEL DISTRIBUTOR<br>(1600CC)              |       |                | (1600CC)                                      |       | -           |                                                                |
| 1-J05  | 1325AB         | FUEL DISTRIBUTOR<br>(2000CC)              |       | 1              | ENGINE ELECTRICAL SYSTEM<br>(2000CC)          |       |             | 1                                                              |
| 1-L05  |                | AIR CLEANER                               | 1-410 | 1830AA         | ALTERNATOR<br>(1600CC)                        |       |             |                                                                |
| 1-N05  |                | : (1600CC)<br>Air Cleaner                 | 1-011 | 1830AB         | ALTERNATOR<br>(2000CC)                        |       | 1<br>2<br>2 |                                                                |
|        |                | (200QCC)                                  | 1-E11 | 1840AA         | STARTER<br>(1600CC)                           |       | 1           |                                                                |
| 1-D06  | 1364AA         | (1600CC)                                  |       |                |                                               |       | 1           |                                                                |
|        | i              | :<br>:                                    |       |                |                                               |       |             |                                                                |
| L      |                |                                           | _!    |                |                                               |       |             |                                                                |