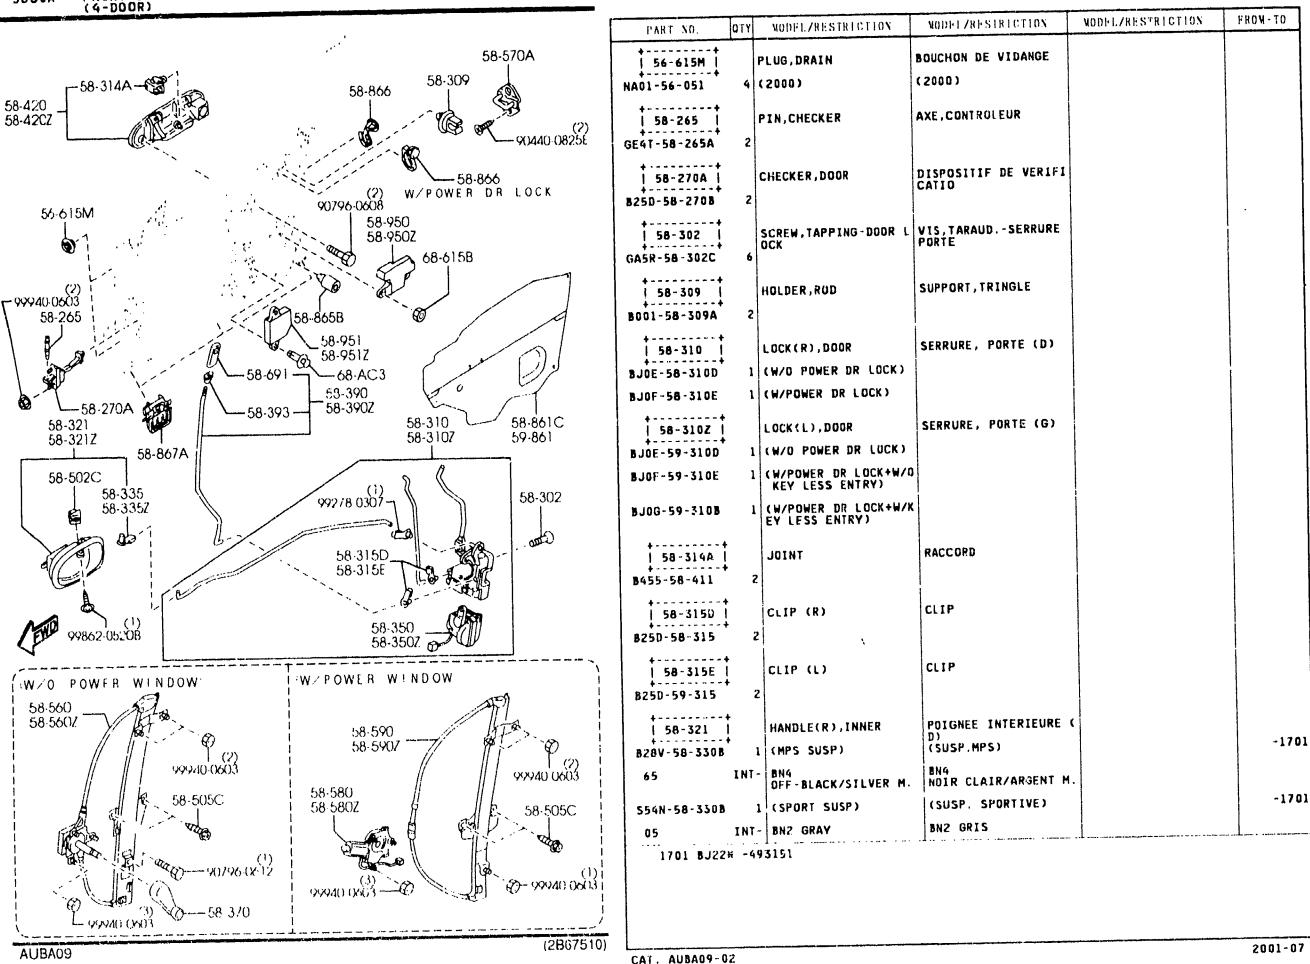

| BN3 BEIGE                           | 1                  | 1       |

CAT. AUBA09-02

З

4



CACHE-COUTURE WELT(L), SEAMING | 68-901Y | ((B.V.MANU)>(1600) ) 1 ((MT)>(1600) ) BJ0E-68-912 BN1 BN2 GRIS INT- BN1 BN2 GRAY 05 BN4 NOIR CLAIR INT- BH4 OFF-BLACK 65 BN3 BEIGE INT- BN3 BEIGE 80 ((B.V.MANU)>(2000) ) (B.V.AUTOM) -1201 1 ((MT)>(2000) ) BJOK-68-912 (AT) BN1 BN2 GRIS INT- BNI BN2 GRAY 05 BN4 NOIR CLAIR INT- BN4 OFF-BLACK 65 BN3 BEIGE INT- BN3 BEIGE 80 1201-((B.V.MANU)>(2000) ) (B.V.AUTOM) ((MT)>(2000) ) 8300-68-912 1 (AT) BN1 BN2 GRIS INT- BN1 BN2 GRAY 05 BN4 NOIR CLAIR BN4 OFF-BLACK INT-65 BN3 BEIGE INT-BN3 BEIGE 80 1201 BJ22\* -430345

MODELZRESTRICTION





75

4-G

FROM 10

MODEL/RESTRICTION

5800A -3 \* FRONT DOORS

PART NO

\* - - - - - - - +

Ιστγ

NODEL/RESTRICTION









#### 5830A FRONT DOOR MECHANISMS (4-DOOR)



5830A -2 FRONT DOOR MECHANISMS (4-DOOR)

| PART NO                              | ατγ              | WODEL/RESTRICTION                        | MODELZRESTRICTION               | MODEL/RESTRICTION | FROM-TO |
|--------------------------------------|------------------|------------------------------------------|---------------------------------|-------------------|---------|
| CONT 'D                              |                  |                                          |                                 |                   |         |
| 65                                   | INT-             |                                          | BHE BN4 NOIR CLAIR              |                   |         |
| 80                                   | I