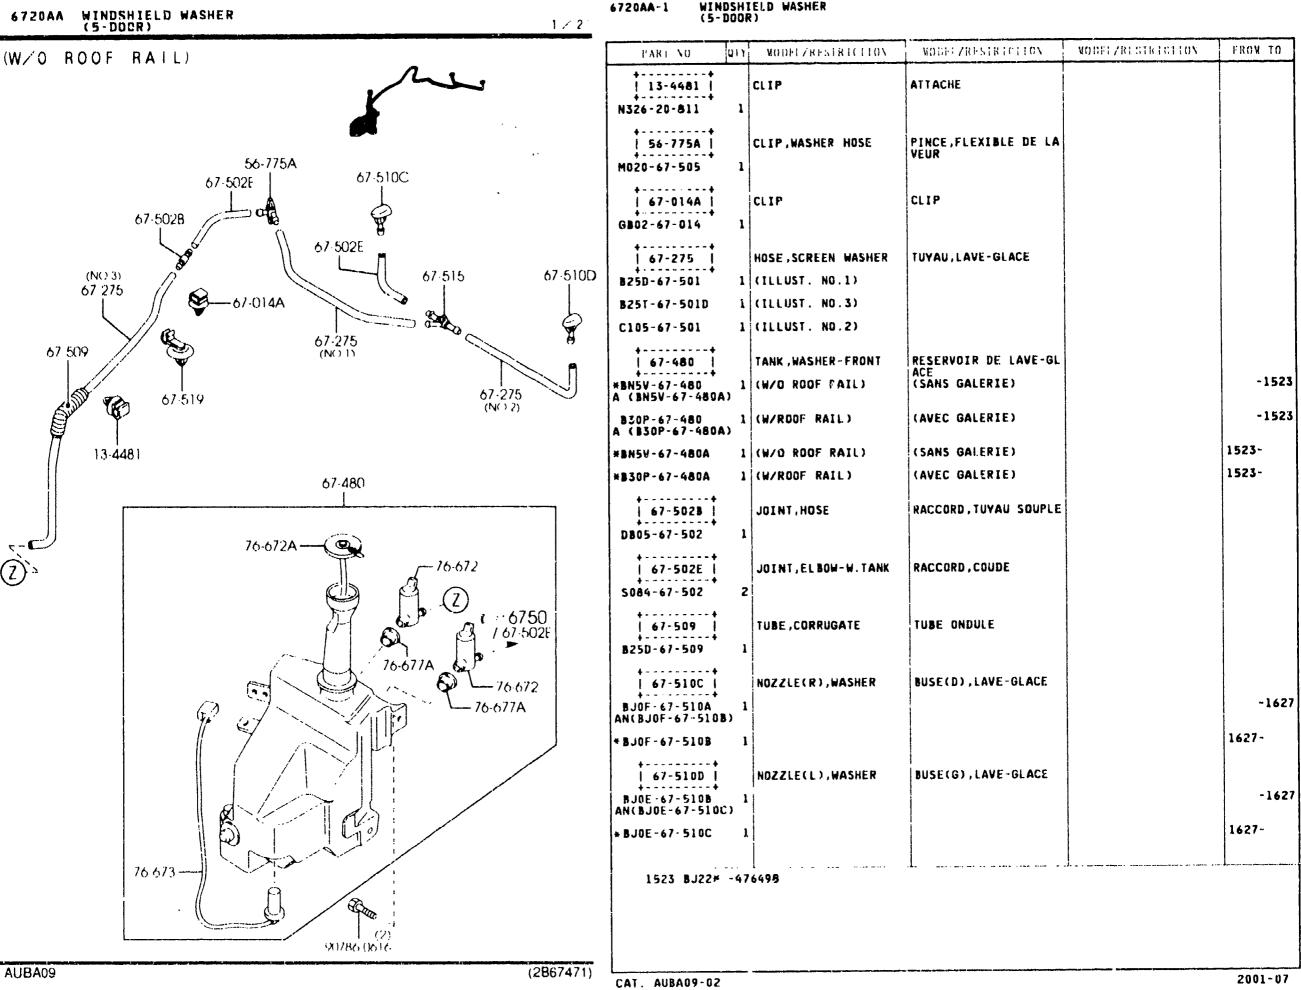

| !                 |         |
|                                     |                      |                      |                   |         |
|                                     |                      |                      | 1                 |         |
|                                     |                      |                      | ,<br>,<br>1       |         |
|                                     | ·<br>·               | :                    |                   |         |
|                                     |                      | :                    |                   |         |
| 1501 BJ22# -                        |                      |                      |                   |         |

. ......

CAT. AUBA09-02

 $\mathbf{R}$ 

4 - G1



4-H12









CAT. AUBA09-02

4-K12

| 6/SUA WINDSHIELD WITCHS                          | PART NO. QTY MODEL/RESTRICTION                   | MODEL/RESTRICTION | MODEL/RESTRICTION | FROM-TO |
|--------------------------------------------------|--------------------------------------------------|-------------------|-------------------|---------|
| 67-330D                                          | ++<br>  76-659   ARM NO.1,LINK<br>BJGE-67-361A 1 | BRAS              |                   |         |
| 67-331<br>67-321D (NO 1)<br>67-321D (NO 1)       | 1 76-659A 1<br>BJOE-57-362 1                     | BRAS              |                   |         |
| 67-321C<br>76-641<br>90901-0801                  |                                                  |                   |                   |         |