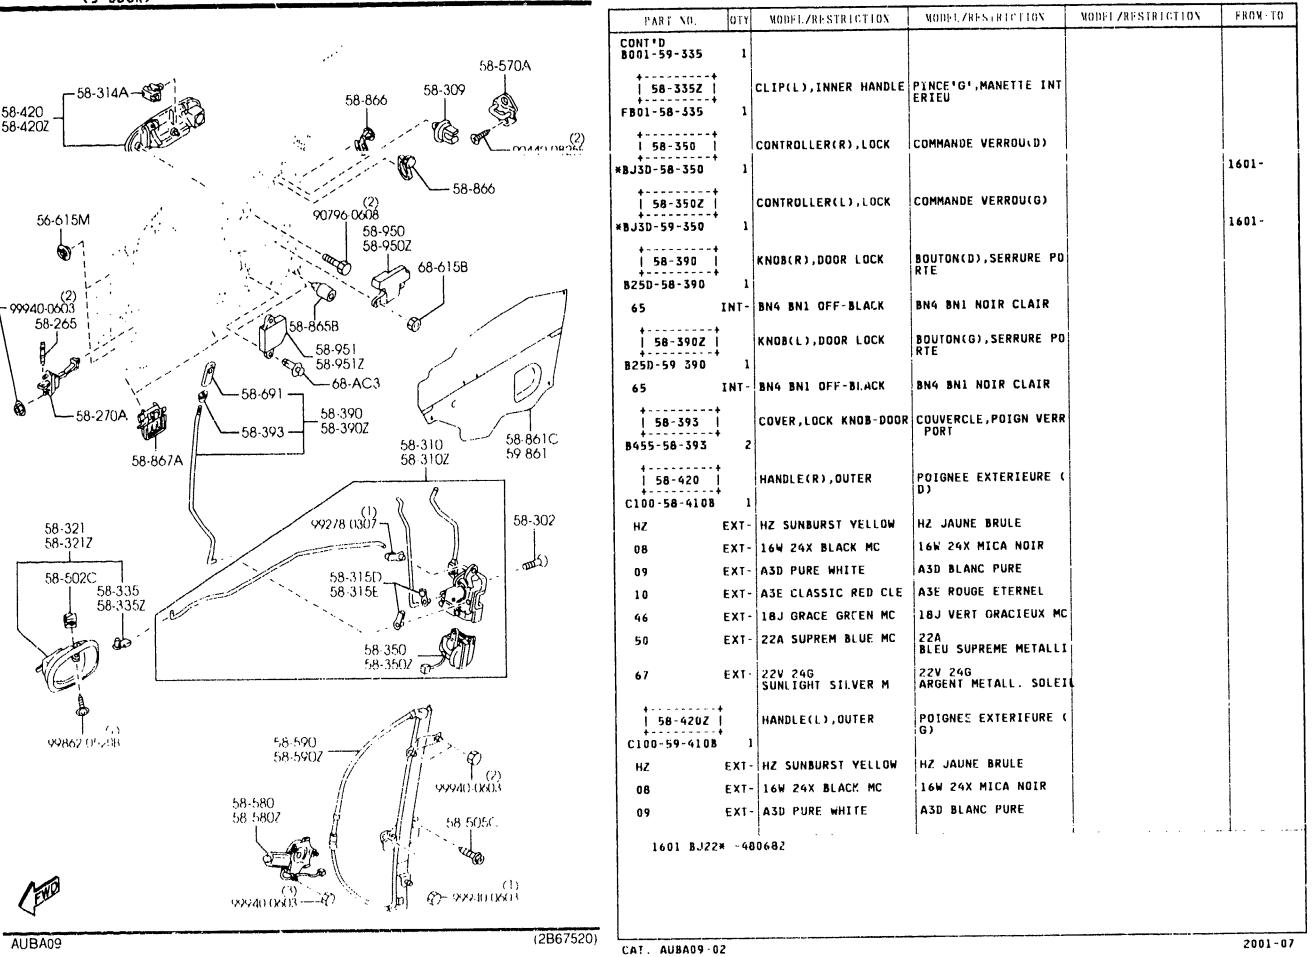

SECTION NAME INDEX (CHASSIS)

CATALOG NO AUBANH 32

•• • •

DATE 2091-07 PAGE 1

| O NO    | SEC NO I | SECTION NAME                        | 10.00  | SEC NO  | SECTION NAME                                             | LONO           | SEC NO         | SECTION NAME                                    |
|---------|----------|-------------------------------------|--------|---------|----------------------------------------------------------|----------------|----------------|-------------------------------------------------|
|         | SEC NO   |                                     | 3-007  |         | ORNAMENTS                                                | 3-112          |                | DASHBOARD & RELATED PARTS                       |
| 3-C03   | 0900A    | KEY SETS<br>(4-door)                | 5-647  | STINA ! | (4-DOOR)                                                 | 3-112          |                | CONSOLE                                         |
| 5-F03   | 0900AA   | KEY SETS<br>(5-dogr)                | 3-E07  | 5170AA  | ORNAMENTS<br>(5-DOOR)                                    | 3-D13          | 5580A          | VENTILATOR                                      |
| 5-H03   | 5000A    | FRONT BUMPER<br>(4-DUOR)            | 3-F07  | 5180A   | COWL & EXTRACTOR CRILLES<br>(4-DODR)                     | 3-F13          | 5700A          | FRONT SEATS<br>(4-Duor)                         |
| - 103   | 5000AA   | FRONT BUMPER<br>(5-door)            | 3-H07  | 51808   | COWL & EXTRACTOR GRILLES<br>(5-DOOR)                     | 3-N14          | 57008          | FRONT SEATS<br>(5-DOOR)                         |
| -N03    | 5005A    | RADIATOR GRILLE                     | 3-J07  | 5230A   | BONNET                                                   | 3-115          | 5750A          | REAR SEATS<br>(4-door)                          |
| - D0 4  | 5005AA   | (4-DDOR)<br>RADIATOR GRILLE         | 3-L07  | 5260A   | TRUNK LID<br>(4-door)                                    | 3-F16          | 57508          | REAR SEATS<br>(5-DOOR)                          |
|         | 60104    | (5-DOOR)<br>Rear Bumper             | 3-N07  | 5310A   | FRONT PANELS                                             | 3-J16          | 5790A          | SEAT BELTS                                      |
| - 2 4 4 | 5010A    | (4-DODR)                            | 3-008  | 5320A   | FENDER & WHEEL APRON PANELS<br>(4-DOOR)                  |                |                | (4-DOOR)                                        |
| - 604   | 50108    | REAR BUMPER<br>(5-door)             | 3-G08  | 5320AA  | FENDER & WHEEL APRON PANELS<br>(5-DOOR)                  | 3-816          | 57908          | SEAT BELTS<br>(5-door)                          |
| -104    | 5030A    | WINDOW MOULDINGS<br>(4-DOOR)        | 3-K08  | 5330A   | DASH & COWL PANELS                                       | 4-003          |                | AIR BAG                                         |
| - 104   | 50308    | WINDOW MOULDINGS                    | 3-1.08 |         | SIDE PANELS                                              | 4-E03          |                | FRONT DOORS                                     |
|         |          | (5-DOOR)<br>BODY HOULDINGS          | 3-E09  |         | (4-DOOR)<br>SIDE PANELS                                  | 4-H03          | 5830A          | FRONT DOOR NECHANISMS<br>(4-DOOR)               |
|         | 5040A    | (4-DODR)                            |        | 5360A   | (5-DOOR)<br>Roof Panels                                  | 4-N03          | 5830AA         | FRONT DOOR MECHANISHS<br>(5-door)               |
| - 104   | 50408    | BODY MOULDINGS<br>(5-door)          | 3-307  | JUCA    | (4-DOOR)                                                 | 4-F04          | 5840A          | FRONT DOOR TRIMS & RELATED PO                   |
| -H05    | 5060A    | SIDE PROTECTORS<br>(4-DODR)         | 3-K09  | 5360B   | ROOF PANELS<br>(5-door)                                  |                | 59/544         | (4-DOOR)<br>Front door trins & related Pi       |
| - KØ5   | 5060AA   | SIDE PROTECTORS<br>(5-DOOR)         | 3-M09  | 5370A   | FLOOR FANELS<br>(4-DOOR)                                 | 4-N04          | 5840AA         | TS<br>(5-DOOR)                                  |
| - M0 5  | 5100A    | HEAD LANPS                          | 3-010  | 53708   | FLOOR PANELS<br>(5-DOOR)                                 | 4-006          | 6100A          | HEATER                                          |
| NOF     | E100B    | (4-DOOR)<br>Head Lanps              | 5-610  | 5380A   | FLOOR ATTACHMENT (HOLE COVERS)                           | 4-E06          | 6110A          | HEATER UNIT COMPONENTS                          |
| - NV 5  | 51003    | (5-DOOR)                            | 5 0.0  |         | (4-DOOR)                                                 | 4-606          | 4115A          | REATER CONTROL COMPONENTS                       |
| · C06   | 5105A    | FRONT CONBINATION LAMPS             | 3-110  | 53808   | FLOOR ATTACHMENT (HOLE COVERS)<br>(5-DOOR)               | 4-106          | 6120A          | HEATER BLOWER COMPONENTS                        |
| -F06    | 5105B    | FRONT COMBINATION LAMPS<br>(5-DOOR) | 3-K10  | 5390A   | FLOOR ATTACHMENT<br>(4-DOOR)                             | 4-J06<br>4-C07 | 6130A<br>6135A | AIR CONDITIONER<br>AIR CONDITIONING COOLING PIP |
| -604    | 5110A    | REAR COMBINATION LAMPS<br>(4-DOOR)  | 3-N10  | 52908   | FLOOR ATTACHMENT<br>(5-door)                             | 4-D07          | 6140A          | O-RING<br>A'R CONDITIONING COMPRESSOR           |
| - 106   | 51108    | REAR CONBINATION LAMPS              | 3-012  | 5500A   | DASHBOARD EQUIPMENTS                                     |                | •              | MPDNENTS<br>(1690CC)                            |
| . 1.04  | E120A    | (5-DOOR)<br>License Lamps           |        |         | METER HOOD                                               | 4-E07          | 61408          | AIR CONDITIONING COMPRESSOR<br>Mponents         |
|         | 51254    | INTERIOR LANPS                      | 3-F12  | 5540AA  | NETER SET & METER COMPONENTS<br>(4-Door)(W/O TACHOMETER) |                |                |                                                 |
|         | ·        | (W/D SUNROOF)                       | 3-612  | 5540AB  | NETER SET & METER COMPONENTS                             |                | 6150A          | AIR CONDITIONING COOLING UNI                    |
| - M 0 6 | 51258    | INTERIOR LAMPS<br>(W/SUNROOF)       |        |         | . (4-DOOR)(W/TACHOMETER)                                 | 4-H07          | 6200A          | LIFT GATE<br>(5-door)                           |
| -N06    | 5130A    | OVERHEAD CONSOLE<br>(W/SUNROOF)     | 5-412  | 55485   | HETER SET & METER COMPONENTS<br>(5-DOOR)                 | 4-107          | 6230A          | LIFT GATE MECHANISMS<br>(5-DODR)                |