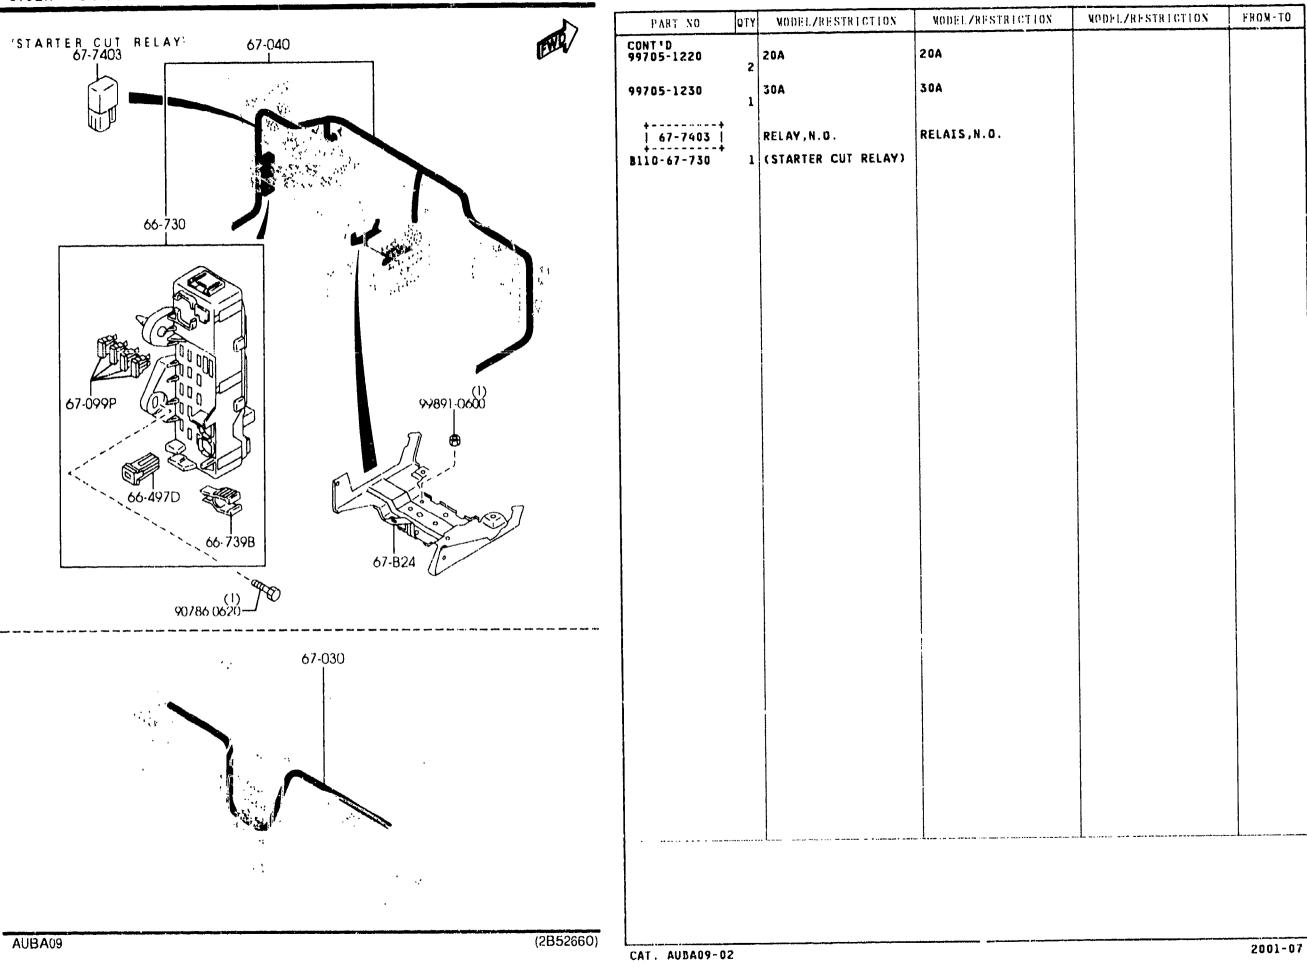

R BAG)<br>((5DR)>(W/O ROOF R<br>L) )   | AI ((5PRTS)>(SANS GALER<br>IE) ) |                   |         |
| BN6B-67-040                | 1 (W/SIDE AIR BAG)<br>((5DR)>(W/ROOF RAI<br>)      | L) ((5PRTS)>(AVEC GALER<br>IE) ) |                   |         |
| +                          | FUSE                                               | COUPE-CIRCUIT                    |                   |         |
| 99705-1210                 | 10A                                                | 10A                              |                   |         |
| 99705-1215                 | 15A<br>3                                           | 15A                              |                   |         |

CAT. AUBA09-02

4-

6702A DASHBOARD WIRING HARNESSES

### 6702A -2 ¥ DASHBOARD WIRING HARNESSES





# 6703A -1 ¥ DOOR, FLOOR & CEILING WIRING HARNESSES (4-DOOR)



•

| PART NO.                                | QTY | MODEL/RESTRICTION                                        | MODEL/RESTRICTION             | MODEL/RESTRICTION | FROM-TO |
|-----------------------------------------|-----|----------------------------------------------------------|-------------------------------|-------------------|---------|
| 67-190J                                 |     |                                                          | CABLAGE, HARNAIS-C. C         |                   |         |
| BJOE-67-190B                            | 1   | (W/POWER WINDOW)                                         |                               |                   |         |
| BLBD-67-190                             | 1