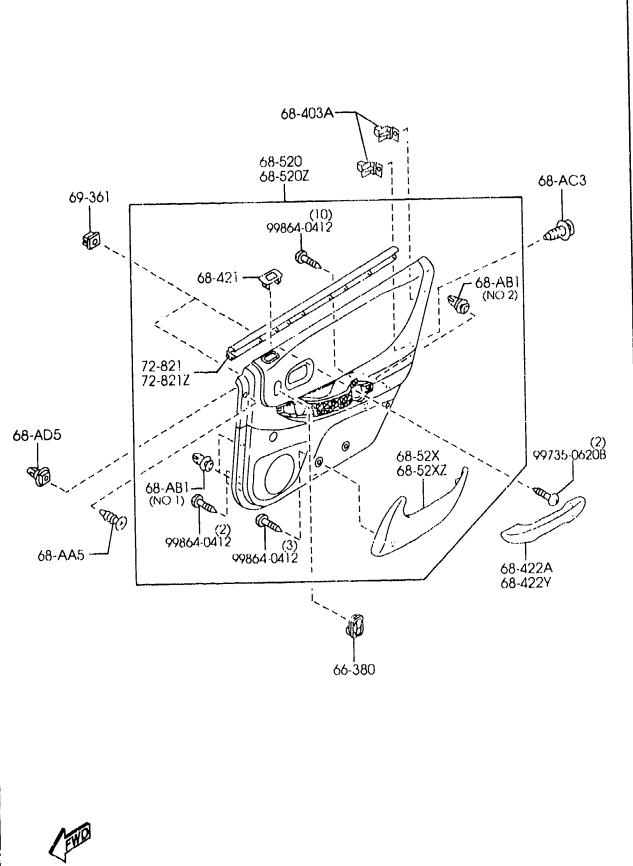

SECTION NAME INDEX (CHASSIS)

CATALOG NO AUBANH 32

•• • •

DATE 2091-07 PAGE 1

| O NO    | SEC NO I | SECTION NAME                        | 10.00  | SEC NO  | SECTION NAME                                             | LONO           | SEC NO         | SECTION NAME                                    |
|---------|----------|-------------------------------------|--------|---------|----------------------------------------------------------|----------------|----------------|-------------------------------------------------|
|         | SEC NO   |                                     | 3-007  |         | ORNAMENTS                                                | 3-112          |                | DASHBOARD & RELATED PARTS                       |
| 3-C03   | 0900A    | KEY SETS<br>(4-door)                | 5-647  | STINA ! | (4-DOOR)                                                 | 3-112          |                | CONSOLE                                         |
| 5-F03   | 0900AA   | KEY SETS<br>(5-dogr)                | 3-E07  | 5170AA  | ORNAMENTS<br>(5-DOOR)                                    | 3-D13          | 5580A          | VENTILATOR                                      |
| 5-H03   | 5000A    | FRONT BUMPER<br>(4-DUOR)            | 3-F07  | 5180A   | COWL & EXTRACTOR CRILLES<br>(4-DODR)                     | 3-F13          | 5700A          | FRONT SEATS<br>(4-Duor)                         |
| - 103   | 5000AA   | FRONT BUMPER<br>(5-door)            | 3-H07  | 51808   | COWL & EXTRACTOR GRILLES<br>(5-DOOR)                     | 3-N14          | 57008          | FRONT SEATS<br>(5-DOOR)                         |
| -N03    | 5005A    | RADIATOR GRILLE                     | 3-J07  | 5230A   | BONNET                                                   | 3-115          | 5750A          | REAR SEATS<br>(4-door)                          |
| - D0 4  | 5005AA   | (4-DDOR)<br>RADIATOR GRILLE         | 3-L07  | 5260A   | TRUNK LID<br>(4-door)                                    | 3-F16          | 57508          | REAR SEATS<br>(5-DOOR)                          |
|         | 60104    | (5-DOOR)<br>Rear Bumper             | 3-N07  | 5310A   | FRONT PANELS                                             | 3-J16          | 5790A          | SEAT BELTS                                      |
| - 2 4 4 | 5010A    | (4-DODR)                            | 3-008  | 5320A   | FENDER & WHEEL APRON PANELS<br>(4-DOOR)                  |                |                | (4-DOOR)                                        |
| - 604   | 50108    | REAR BUMPER<br>(5-door)             | 3-G08  | 5320AA  | FENDER & WHEEL APRON PANELS<br>(5-DOOR)                  | 3-816          | 57908          | SEAT BELTS<br>(5-door)                          |
| -104    | 5030A    | WINDOW MOULDINGS<br>(4-DOOR)        | 3-K08  | 5330A   | DASH & COWL PANELS                                       | 4-003          |                | AIR BAG                                         |
| - 104   | 50308    | WINDOW MOULDINGS                    | 3-1.08 |         | SIDE PANELS                                              | 4-E03          |                | FRONT DOORS                                     |
|         |          | (5-DOOR)<br>BODY HOULDINGS          | 3-E09  |         | (4-DOOR)<br>SIDE PANELS                                  | 4-H03          | 5830A          | FRONT DOOR NECHANISMS<br>(4-DOOR)               |
|         | 5040A    | (4-DODR)                            |        | 5360A   | (5-DOOR)<br>Roof Panels                                  | 4-N03          | 5830AA         | FRONT DOOR MECHANISHS<br>(5-door)               |
| - 104   | 50408    | BODY MOULDINGS<br>(5-door)          | 3-307  | JUCA    | (4-DOOR)                                                 | 4-F04          | 5840A          | FRONT DOOR TRIMS & RELATED PO                   |
| -H05    | 5060A    | SIDE PROTECTORS<br>(4-DODR)         | 3-K09  | 5360B   | ROOF PANELS<br>(5-door)                                  |                | 59/544         | (4-DOOR)<br>Front door trins & related Pi       |
| - KØ5   | 5060AA   | SIDE PROTECTORS<br>(5-DOOR)         | 3-M09  | 5370A   | FLOOR FANELS<br>(4-DOOR)                                 | 4-N04          | 5840AA         | TS<br>(5-DOOR)                                  |
| - M0 5  | 5100A    | HEAD LANPS                          | 3-010  | 53708   | FLOOR PANELS<br>(5-DOOR)                                 | 4-006          | 6100A          | HEATER                                          |
| NOF     | E100B    | (4-DOOR)<br>Head Lanps              | 5-610  | 5380A   | FLOOR ATTACHMENT (HOLE COVERS)                           | 4-E06          | 6110A          | HEATER UNIT COMPONENTS                          |
| - NV 5  | 51003    | (5-DOOR)                            | 5 0.0  |         | (4-DOOR)                                                 | 4-606          | 4115A          | REATER CONTROL COMPONENTS                       |
| · C06   | 5105A    | FRONT CONBINATION LAMPS             | 3-110  | 53808   | FLOOR ATTACHMENT (HOLE COVERS)<br>(5-DOOR)               | 4-106          | 6120A          | HEATER BLOWER COMPONENTS                        |
| -F06    | 5105B    | FRONT COMBINATION LAMPS<br>(5-DOOR) | 3-K10  | 5390A   | FLOOR ATTACHMENT<br>(4-DOOR)                             | 4-J06<br>4-C07 | 6130A<br>6135A | AIR CONDITIONER<br>AIR CONDITIONING COOLING PIP |
| -604    | 5110A    | REAR COMBINATION LAMPS<br>(4-DOOR)  | 3-N10  | 52908   | FLOOR ATTACHMENT<br>(5-door)                             | 4-D07          | 6140A          | O-RING<br>A'R CONDITIONING COMPRESSOR           |
| - 106   | 51108    | REAR CONBINATION LAMPS              | 3-012  | 5500A   | DASHBOARD EQUIPMENTS                                     |                | •              | MPDNENTS<br>(1690CC)                            |
| . 1.04  | E120A    | (5-DOOR)<br>License Lamps           |        |         | METER HOOD                                               | 4-E07          | 61408          | AIR CONDITIONING COMPRESSOR<br>Mponents         |
|         | 51254    | INTERIOR LANPS                      | 3-F12  | 5540AA  | NETER SET & METER COMPONENTS<br>(4-Door)(W/O TACHOMETER) |                |                |                                                 |
|         | ·        | (W/D SUNROOF)                       | 3-612  | 5540AB  | NETER SET & METER COMPONENTS                             |                | 6150A          | AIR CONDITIONING COOLING UNI                    |
| - M 0 6 | 51258    | INTERIOR LAMPS<br>(W/SUNROOF)       |        |         | . (4-DOOR)(W/TACHOMETER)                                 | 4-H07          | 6200A          | LIFT GATE<br>(5-door)                           |
| -N06    | 5130A    | OVERHEAD CONSOLE<br>(W/SUNROOF)     | 5-412  | 55485   | HETER SET & METER COMPONENTS<br>(5-DOOR)                 | 4-107          | 6230A          | LIFT GATE MECHANISMS<br>(5-DODR)                |