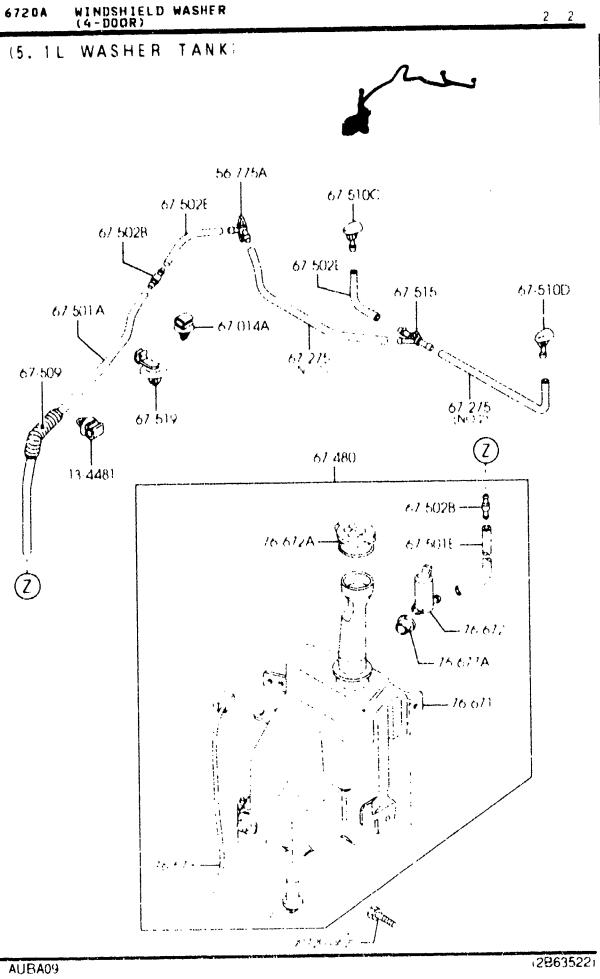

| RACCORD, TUYAU SOUPLE                 |                    | 1<br>1<br>1 |
| • • • •                                  | JOINT, ELBOW-W. TANK                                      | RACCORD, COUDE                        |                    | :           |
| +<br>  67 509                            | TUBE , CORRUGATE                                          |                                       |                    |             |
| B25D 67 509                              |                                                           |                                       |                    | !           |
| 1401 BJ22*<br>1501 BJ22*<br>1523 BJ22*   | 467953                                                    |                                       |                    | i           |



| PART NG OTY                         | WODELZRESTRICTION    | NODELZRESIBLETION    | MODELZRESTRICTION | FROM TO |
|-------------------------------------|----------------------|----------------------|-------------------|---------|
| 67-510C                             | NOZZLE(R), WASHER    | BUSE(D),LAVE-GLACE   |                   |         |
| JOF-67-510A 1                       |                      |                      |                   | -162    |
| (BJOF-67-510B)<br>JOF-67-510B 1     |                      |                      |                   | 1627-   |
| 67-510D                             | NOZZLE(L),WASHER     | BUSE(G), LAVE-GLACE  |                   |         |
| ++<br>JOE-67-510B 1                 |                      |                      |