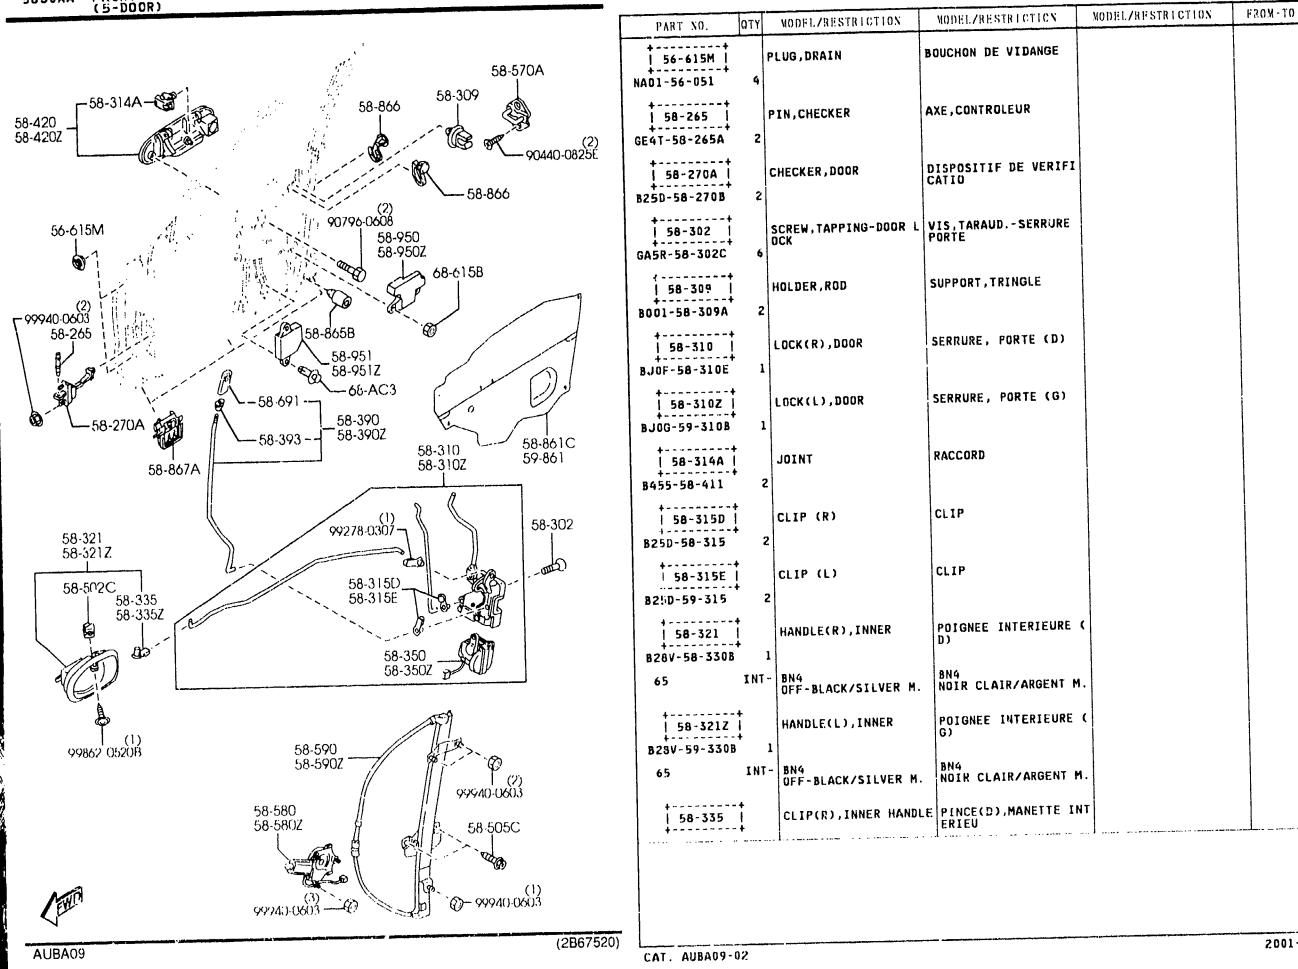

SECTION NAME INDEX (CHASSIS)

CATALOG NO AUBANH 32

•• • •

DATE 2091-07 PAGE 1

| O NO    | SEC NO I | SECTION NAME                        | 10.00  | SEC NO  | SECTION NAME                                             | LONO           | SEC NO         | SECTION NAME                                    |
|---------|----------|-------------------------------------|--------|---------|----------------------------------------------------------|----------------|----------------|-------------------------------------------------|
|         | SEC NO   |                                     | 3-007  |         | ORNAMENTS                                                | 3-112          |                | DASHBOARD & RELATED PARTS                       |
| 3-C03   | 0900A    | KEY SETS<br>(4-door)                | 5-647  | STINA ! | (4-DOOR)                                                 | 3-112          |                | CONSOLE                                         |
| 5-F03   | 0900AA   | KEY SETS<br>(5-dogr)                | 3-E07  | 5170AA  | ORNAMENTS<br>(5-DOOR)                                    | 3-D13          | 5580A          | VENTILATOR                                      |
| 5-H03   | 5000A    | FRONT BUMPER<br>(4-DUOR)            | 3-F07  | 5180A   | COWL & EXTRACTOR CRILLES<br>(4-DODR)                     | 3-F13          | 5700A          | FRONT SEATS<br>(4-Duor)                         |
| - 103   | 5000AA   | FRONT BUMPER<br>(5-door)            | 3-H07  | 51808   | COWL & EXTRACTOR GRILLES<br>(5-DOOR)                     | 3-N14          | 57008          | FRONT SEATS<br>(5-DOOR)                         |
| -N03    | 5005A    | RADIATOR GRILLE                     | 3-J07  | 5230A   | BONNET                                                   | 3-115          | 5750A          | REAR SEATS<br>(4-door)                          |
| - D0 4  | 5005AA   | (4-DDOR)<br>RADIATOR GRILLE         | 3-L07  | 5260A   | TRUNK LID<br>(4-door)                                    | 3-F16          | 57508          | REAR SEATS<br>(5-DOOR)                          |
|         | 60104    | (5-DOOR)<br>Rear Bumper             | 3-N07  | 5310A   | FRONT PANELS                                             | 3-J16          | 5790A          | SEAT BELTS                                      |
| - 2 4 4 | 5010A    | (4-DODR)                            | 3-008  | 5320A   | FENDER & WHEEL APRON PANELS<br>(4-DOOR)                  |                |                | (4-DOOR)                                        |
| - 604   | 50108    | REAR BUMPER<br>(5-door)             | 3-G08  | 5320AA  | FENDER & WHEEL APRON PANELS<br>(5-DOOR)                  | 3-816          | 57908          | SEAT BELTS<br>(5-door)                          |
| -104    | 5030A    | WINDOW MOULDINGS<br>(4-DOOR)        | 3-K08  | 5330A   | DASH & COWL PANELS                                       | 4-003          |                | AIR BAG                                         |
| - 104   | 50308    | WINDOW MOULDINGS                    | 3-1.08 |         | SIDE PANELS                                              | 4-E03          |                | FRONT DOORS                                     |
|         |          | (5-DOOR)<br>BODY HOULDINGS          | 3-E09  |         | (4-DOOR)<br>SIDE PANELS                                  | 4-H03          | 5830A          | FRONT DOOR NECHANISMS<br>(4-DOOR)               |
|         | 5040A    | (4-DODR)                            |        | 5360A   | (5-DOOR)<br>Roof Panels                                  | 4-N03          | 5830AA         | FRONT DOOR MECHANISHS<br>(5-door)               |
| - 104   | 50408    | BODY MOULDINGS<br>(5-door)          | 3-307  | JUCA    | (4-DOOR)                                                 | 4-F04          | 5840A          | FRONT DOOR TRIMS & RELATED PO                   |
| -H05    | 5060A    | SIDE PROTECTORS<br>(4-DODR)         | 3-K09  | 5360B   | ROOF PANELS<br>(5-door)                                  |                | 59/544         | (4-DOOR)<br>Front door trins & related Pi       |
| - KØ5   | 5060AA   | SIDE PROTECTORS<br>(5-DOOR)         | 3-M09  | 5370A   | FLOOR FANELS<br>(4-DOOR)                                 | 4-N04          | 5840AA         | TS<br>(5-DOOR)                                  |
| - M0 5  | 5100A    | HEAD LANPS                          | 3-010  | 53708   | FLOOR PANELS<br>(5-DOOR)                                 | 4-006          | 6100A          | HEATER                                          |
| NOF     | E100B    | (4-DOOR)<br>Head Lanps              | 5-610  | 5380A   | FLOOR ATTACHMENT (HOLE COVERS)                           | 4-E06          | 6110A          | HEATER UNIT COMPONENTS                          |
| - NV 5  | 51003    | (5-DOOR)                            | 5 0.0  |         | (4-DOOR)                                                 | 4-606          | 4115A          | REATER CONTROL COMPONENTS                       |
| · C06   | 5105A    | FRONT CONBINATION LAMPS             | 3-110  | 53808   | FLOOR ATTACHMENT (HOLE COVERS)<br>(5-DOOR)               | 4-106          | 6120A          | HEATER BLOWER COMPONENTS                        |
| -F06    | 5105B    | FRONT COMBINATION LAMPS<br>(5-DOOR) | 3-K10  | 5390A   | FLOOR ATTACHMENT<br>(4-DOOR)                             | 4-J06<br>4-C07 | 6130A<br>6135A | AIR CONDITIONER<br>AIR CONDITIONING COOLING PIP |
| -604    | 5110A    | REAR COMBINATION LAMPS<br>(4-DOOR)  | 3-N10  | 52908   | FLOOR ATTACHMENT<br>(5-door)                             | 4-D07          | 6140A          | O-RING<br>A'R CONDITIONING COMPRESSOR           |
| - 106   | 51108    | REAR CONBINATION LAMPS              | 3-012  | 5500A   | DASHBOARD EQUIPMENTS                                     |                | •              | MPDNENTS<br>(1690CC)                            |
| . 1.04  | E120A    | (5-DOOR)<br>License Lamps           |        |         | METER HOOD                                               | 4-E07          | 61408          | AIR CONDITIONING COMPRESSOR<br>Mponents         |
|         | 51254    | INTERIOR LANPS                      | 3-F12  | 5540AA  | NETER SET & METER COMPONENTS<br>(4-Door)(W/O TACHOMETER) |                |                |                                                 |
|         | ·        | (W/D SUNROOF)                       | 3-612  | 5540AB  | NETER SET & METER COMPONENTS                             |                | 6150A          | AIR CONDITIONING COOLING UNI                    |
| - M 0 6 | 51258    | INTERIOR LAMPS<br>(W/SUNROOF)       |        |         | . (4-DOOR)(W/TACHOMETER)                                 | 4-H07          | 6200A          | LIFT GATE<br>(5-door)                           |
| -N06    | 5130A    | OVERHEAD CONSOLE<br>(W/SUNROOF)     | 5-412  | 55485   | HETER SET & METER COMPONENTS<br>(5-DOOR)                 | 4-107          | 6230A          | LIFT GATE MECHANISMS<br>(5-DODR)                |