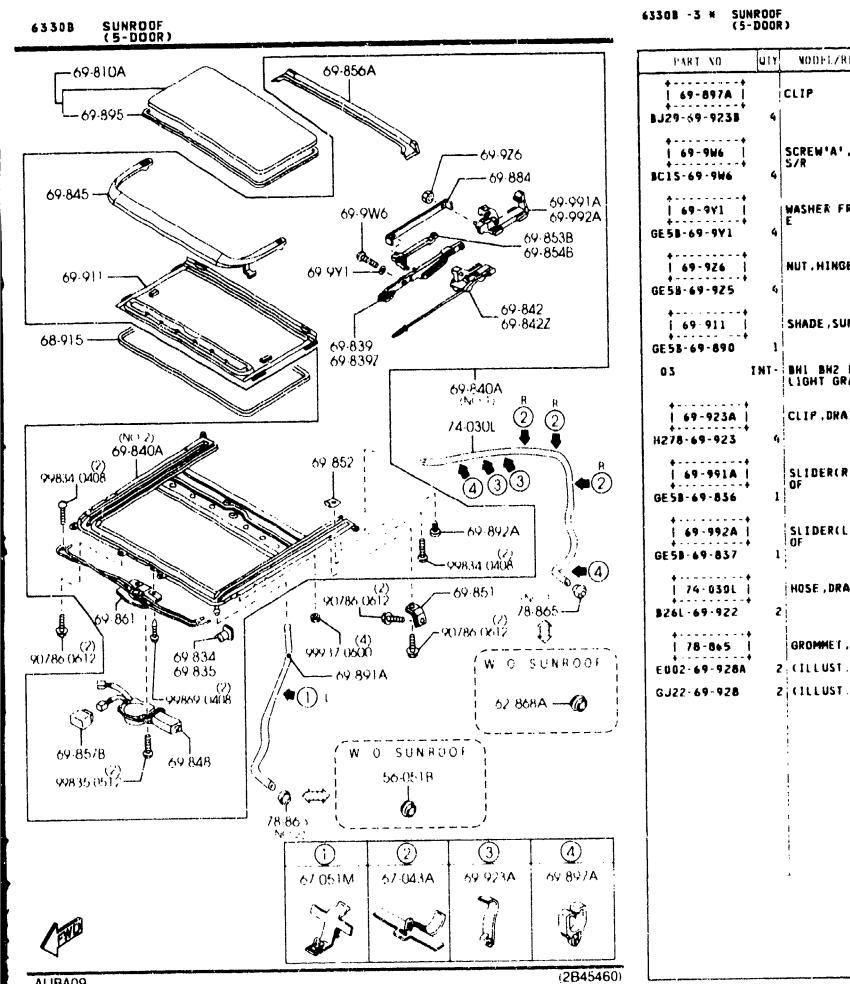

|                               | •                 |         |
| 69-891A        | •   | HOSE, DRAIN-FRONT             | FLEXIBLE, VIDANGE- FO         | ▲ '<br>           |         |
| B26L-69-921A   | +   |                               |                               |                   |         |
| 1 69-892A      | +   | STOPPER, SUN SHADE            | ARRET, PARE SOLEIL            |                   |         |
| GE58-69-892    |     | 2                             |                               |                   |         |
| 69-895         |     | _                             | PROFILE D'ETANCH.,            |                   |         |
| GE58-69-825    |     |                               |                               | 1                 |         |

CAT. AUBA09-02

8



|                                                               | 1    | NOULTOLSTRICLESS            | VODELZRESTRICTION              | NODELZRESTRECTION |
|---------------------------------------------------------------|------|-----------------------------|--------------------------------|-------------------|
| PART NO                                                       |      | NODFLZRESTRICTION           |                                |                   |
| 69-897A                                                       |      | CLIP                        | ATTACHE                        |                   |
| 29-69-923B                                                    | 4    |                             |                                |                   |
| <b>*</b> + - +