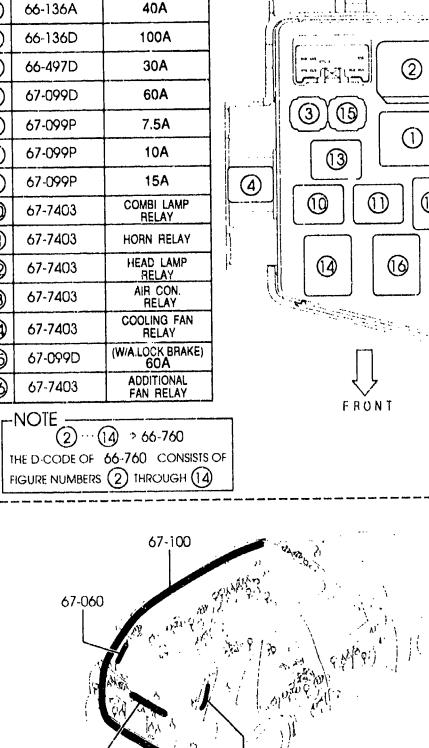

|         |
| AUBA09  |                |                           |           |                      | (2863952                                       | <del>,</del>        |        |                                                                               |                      |                   | 2001-0  |
| AUDAU3  |                |                           |           |                      |                                                | CAT. AUBA09-        | 02     |                                                                               |                      |                   |         |

4-K10



 $\bigcirc$ 

2

3

4

5

6

 $\overline{\bigcirc}$ 

8

9

0

 $\bigcirc$ 

(2)

(3)

0

15

10

18-811A

18-821

MAIN RELAY

CIRCUIT OPENNING RELAY





(





``

8

8

1-11

#### FRONT & REAR WIRING HARNESSES 6700B (5-DOOR)

A



6700B -1 FRONT & REAR WIRING HARNESSES (5-DOOR)

(1/2)



4-M10



.

(2/2)

### 6700B -2 \* FRONT & REAR WIRING HARNESSES (5-DOOR)



4-N10

|        | ()                                                                 | 2                                     | 3                                      |
|--------|--------------------------------------------------------------------|---------------------------------------|----------------------------------------|
|        | 99786-(m12)                                                        | 67-B2X                                | 49796 0612<br>49796 0612<br>49796 0816 |
| 67-070 | 67-BIX                                                             | A A A A A A A