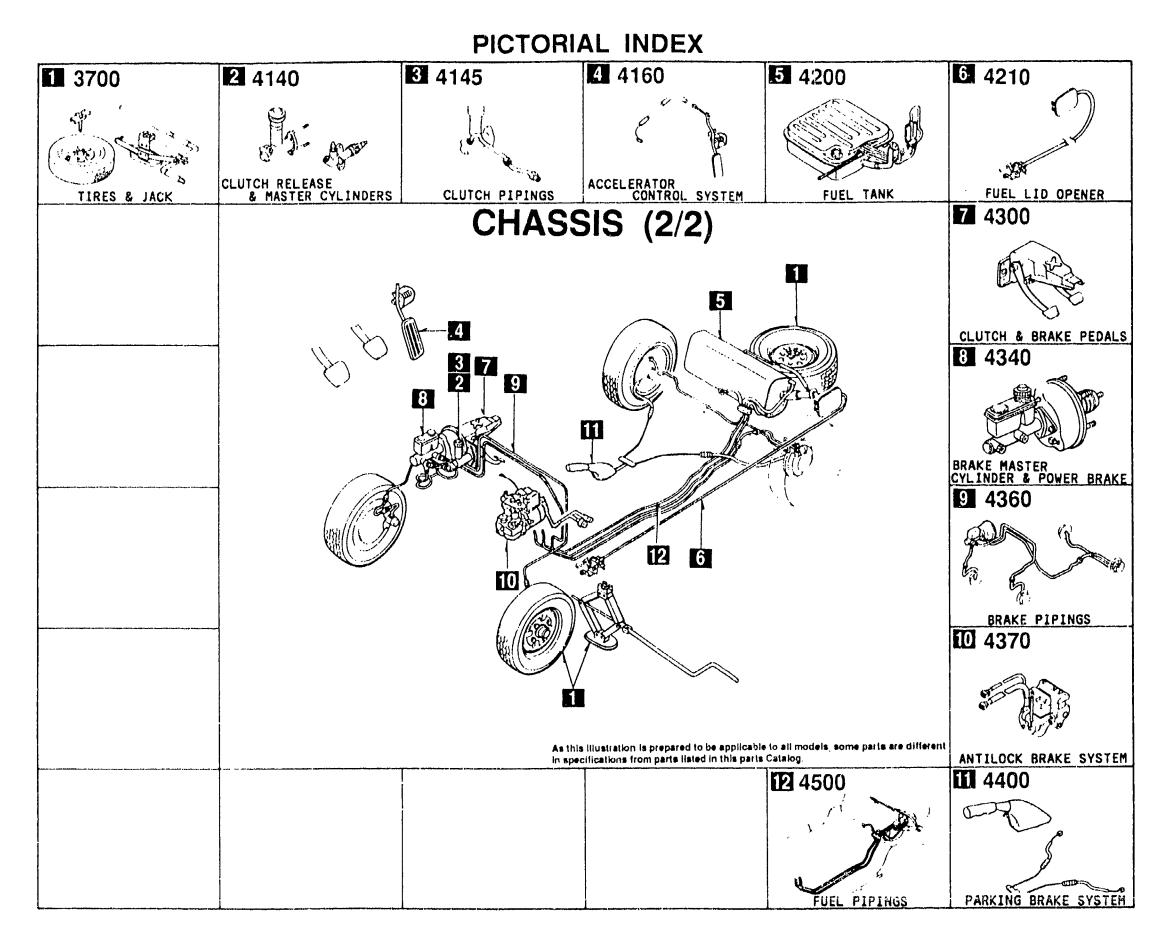

SECTION NAME INDEX (ENGINE)

CATALOG NO ADBA09 02

•• •••

-

DATE 2001.07

|        |                |                                                       |       |        |                                                                        | ····· |             |                                                           |
|--------|----------------|-------------------------------------------------------|-------|--------|------------------------------------------------------------------------|-------|-------------|-----------------------------------------------------------|
| LONO   | SEC NO         | SECTION NAME                                          | LUNO  | SEC NO | SECTION NAME                                                           | LONO  | SEC NO      | SECTION NAME                                              |
| 2-C03  | 2510 <b>AA</b> | FRONT DRIVE SHAFTS<br>(1600CC)(MT)                    | 2-C08 | 3900AA | ENGINE & TRANSMISSION MOUNTING<br>S (Manual transmission)<br>(1600CC)  | 2-L11 | 4360AB      | BRAKE PIPINGS<br>(W/D ANTILOCK BRAKE)(2000CC)(4<br>-DOOR) |
| S-E03  | 2510AB         | FRONT DRIVE SHAFTS<br>(1600CC)(AT)                    | 2-E08 | 3900AB | ENGINE & TRANSMISSION MOUNTING<br>S (MANUAL TRANSMISSION)              | 2-D12 | 4360AC      | BRAKE PIPINGS<br>(W/D ANTILOCK BRAKE)(2000CC)(5           |
| 2-G03  | 2510AC         | FRONT DRIVE SHAFTS<br>(2000CC)(MT)                    |       |        | (2000CC)<br>ENGINE & TRANSMISSION MOUNTING                             |       | 4360BA      | -DOOR)<br>Brake Pipings                                   |
| 2-103  | 2510AD         | FRONT DRIVE SHAFTS<br>(2000CC)(AT)                    | 2-G08 | 3900BA | S (AUTOMATIC TRANSMISSION)<br>(1600CC)                                 | 2-F12 |             | (W/ANTILOCK BRAKE)(1600CC)                                |
| 2-K03  | 2600AA         | REAR AXLE<br>(drun brake)                             | 2-108 | 3900BB | ENGINE & TRANSMISSION MOUNTING<br>S (AUTOMATIC TRANSMISSION)           | 2-H12 | 436088      | (W/ANTILOCK BRAKE) (2000CC) (4-D<br>UOR)                  |
| 2-L03  | 2600AB         | REAR AXLE<br>(DISC BRAKE)(4-DOOR)                     | 2-K08 | 4000A  | (2000CC)<br>Exhaust System<br>(1600CC)                                 | 2-K12 | 4360BC      | BRAKE PIPINGS<br>(W/ANTILOCK BRAKE)(2000CC)(5-D<br>OOR)   |
| 2-H03  | 2600AC         | REAR AXLE<br>(DISC BRAKE)(5-DOOR)(W/O ANTIL           | 2-M08 | 40008  | EXHAUST SVSTEM                                                         | 2-M12 | 4370A       | ANTILOCK BRAKE SYSTEM                                     |
|        |                | OCK BRAKE)                                            |       |        | (2000CC)                                                               | 2-N12 |             | PARKING BRAKE SYSTEM                                      |
| 2-N03  | 2600AD         | REAR AXLE<br>(DISC BRAKE)(5-DOOR)(W/ANTILOC           | 2-009 | 4140A  | CLUTCH RELEASE & MASTER CYLIND<br>ERS (MANUAL TRANSMISSION)            | 2-D13 | 4500A       | FUEL PIPINGS                                              |
| 2-004  | 2610AA         | K BRAKE)<br>Rear brake mechanishs                     | 2-F09 | 4145AA | SSION)                                                                 | 2-F13 | 4600A       | CHANGE CONTROL SYSTEM (MANUAL<br>TRANSHISSION)            |
| 2-E04  | 2610AB         | (DRUM BRAKE)<br>Rear brake mechanisms<br>(Disc brake) | 2-609 | 4145AB | SSION)                                                                 | 2-613 | 46008       | CHANGE CONTROL SYSTEM (AUTOMAT<br>IC TRANSMISSION)        |
| 2-604  | 2700A          | FRONT DIFFERENTIALS (MT)                              | 2-H09 | 4160A  | (2000CC)<br>Accelerator Control System                                 |       |             |                                                           |
| 2-104  | 2700B          | FRONT DIFFERENTIALS                                   | 2-J09 | 4200A  | FUEL TANK                                                              |       |             |                                                           |
| 2-106  | 2800A          | (AT)<br>REAR SUSPENSION MECHANISMS                    | 2-F10 | 4210A  | FUEL LID OPENER<br>(4-DODR)                                            |       |             |                                                           |
|        | 2810A          | REAR STABILIZER                                       | 2-H10 | 4210AA |                                                                        |       |             |                                                           |
| i      | 3200A          | STEERING WHEEL                                        |       | 1      | (5-DODR)                                                               |       |             |                                                           |
| 2-605  | 3210A          | STEERING COLUMN & SHAFTS                              | 2-110 | 4300A  | CLUTCH & BRAKE PEDALS (MANUAL<br>TRANSMISSION)                         |       |             |                                                           |
| 2-105  | 3220A          | STEERING GEAR                                         | 2-K10 | 43008  | BRAKE PEDALS (AUTOMATIC TRANSM                                         |       |             |                                                           |
| 2-006  | 3240AA         | POWER STEERING SYSTEM<br>(1600CC)                     | 2-L10 | 4340A  | ISSION)<br>BRAKE MASTER CYLINDER & POWER<br>BRAKE                      |       |             | 1<br>1<br>1<br>1                                          |
| 2-606  | 3240AB         | POWER STEERING SYSTEM<br>(2000CC)                     |       |        | (W/O ANTILOCK BRAKE)(4-DODR)                                           |       | 1           |                                                           |
| 2-K06  | 3300A          | FRONT AXLE                                            | 2-011 | 4340AA | BRAKE MASTER CYLINDER & POWER<br>Brake<br>(W/O Antilock Brake)(5-door) |       |             |                                                           |
| 2-1106 | 3310AA         | FRONT BRAKE MECHAHISMS (1600CC)                       | 2-E11 | 43408  | BRAKE MASTER CYLINDER & POWER                                          |       | !           |                                                           |
| 2-N06  | 2310AB         | FRONT BRAKE MECHANISMS                                |       |        | BRAKE<br>  (W/ANTILOCK BRAKE)(4-DOOR)<br>                              |       | •<br>•<br>• |                                                           |
| 2-007  | 3400A          | FRONT SUSPENSION NECHANISHS                           | 2-H11 | 43408A | BRAKE MASTER CYLINDER & POWER<br>BRAKE<br>(W/ANTILOCK BRAKE)(5-DOOR)   |       | !<br>:      |                                                           |
| 2-607  | 3410A          | CROSSMEMBER & STABILIZER                              | 2.111 | 436044 | :<br>: BRAKE PIPINGS                                                   |       | :           | i                                                         |
| 2-H07  | 3700A          | TIRES & JACK                                          | C-311 |        | (W70 ANTILOCK BRAKE)(1600CC)                                           |       | !           | !                                                         |
|        | :              | :                                                     |       | 1      | :                                                                      |       |             | i                                                         |
|        | :              | :                                                     |       |        | :                                                                      |       | 1           |                                                           |
|        | ı              |                                                       |       | i<br>i |                                                                        |       | 1           | i                                                         |