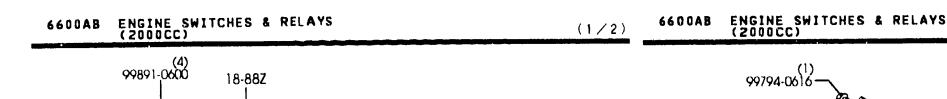

| 1                 |
|                                                               |      |                             |                                | 1<br>;<br>1       |
|                                                               |      | !                           | <b>,</b>                       |                   |
|                                                               |      |                             |                                |                   |
|                                                               |      | •                           |                                |                   |

AUBA09

CAT. AUBA09-02

8

4

2001-07

FROM 10



4-G 8







.2222

6600AA



8

#### 6600AA-2 ENGINE SWITCHES & RELAYS (1600CC)



6600AA-3 \*







(2/2)



#### 6600AB-2 ENGINE SWITCHES & RELAYS (2000CC)



CAT. AUBA09-02

8

4 - M



4-N 8



| PART NO.                | QTY  | MODEL/RESTRICTION                              | MODEL/RESTRICTION              | MODEL/RESTRICTION | FROM- |
|-------------------------|------|------------------------------------------------|--------------------------------|-------------------|-------|
| 55-225B                 |      | COVER, HOLE                                    | COUVERCLE                      |                   |       |
| E4T-55-225A             | 1    | (ILLUST. NO.1)<br>(W/FOG LAMP-NORMAL T<br>YPE) |                                |                   |       |
| E4T-55-225A             | 2    | (ILLUST. NO.1)<br>(W/O FOG LAMP)               |                                |