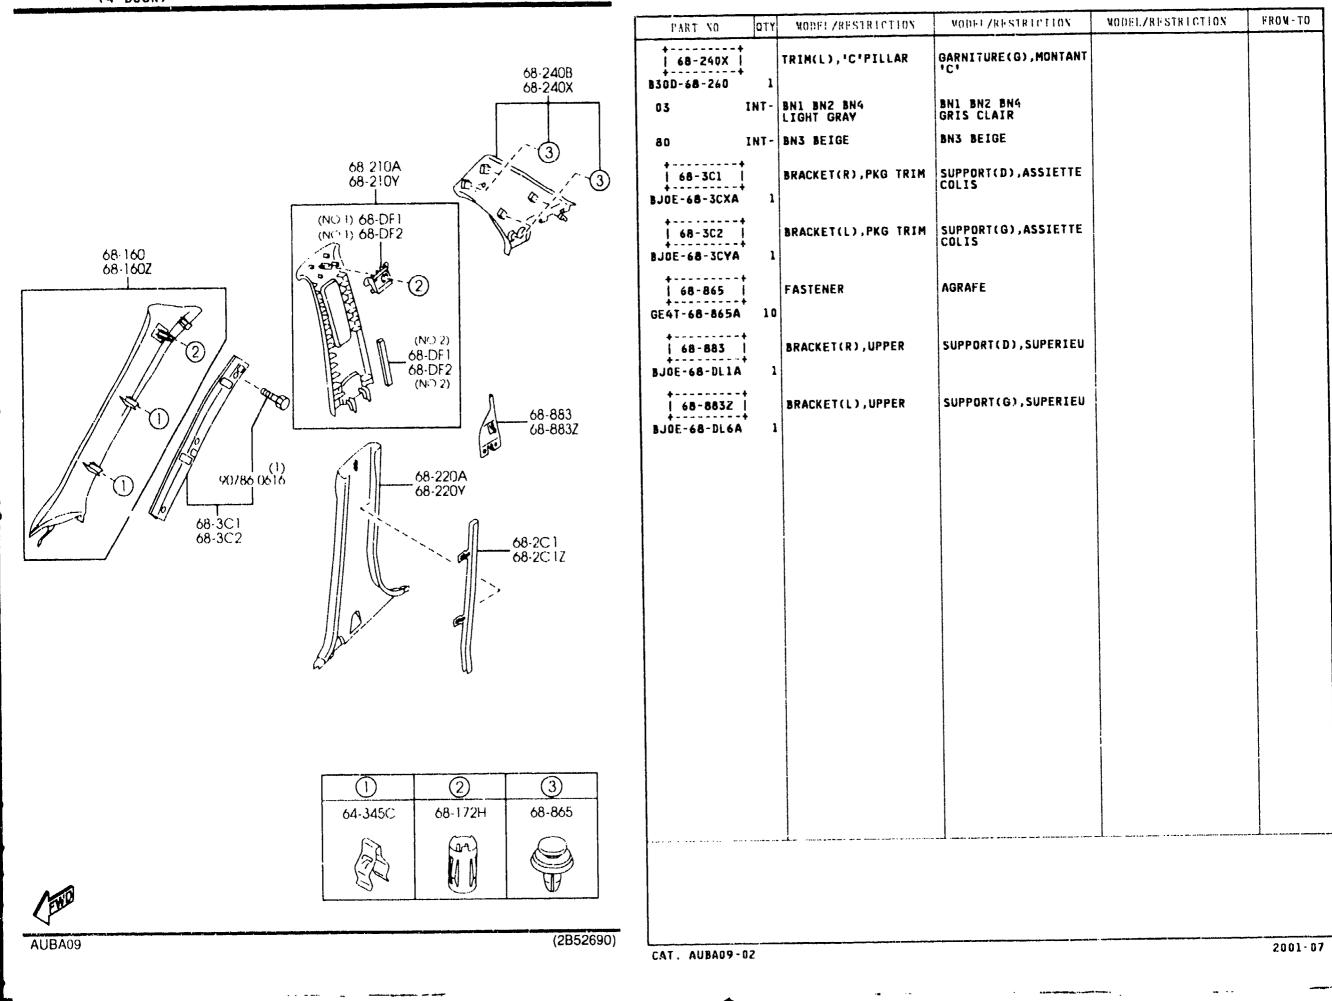

|         |
|                                            | •                          | :                         |                   |         |
|                                            |                            | :                         |                   | •       |
| 131, BJ22* -44                             |                            | :                         |                   |         |
|                                            |                            |                           |                   |         |

AUBA09

(2B46631)

CAT. AUBA09-02

4 - F13

PILLAR TRIMS (4-DOOR) 6820A

## PILLAR TRIMS (4. DOOR) 6820A -1



CAT. AUBA09-02

4 - G13

PILLAR ARIMS (4-DOOR) 6820A

#### PILLAR TRIMS 6820A -2 (4-DOOR)



1 RC |

### 6820A -3 # PILLAR TRIMS (4-DOOR)



4-

13



PILLAR TRIMS 6820B -1 (5-DOOR)

.









CAT. AUBA09-02

AUBA09



PILLAR TRIMS (5-DOOR)

6820B

.

| PART NO.                   | ΟΤΥ              | MODEL/RESTRICTION                            | MODEL/RESTRICTION                                       | MODEL/RESTRICTION | FROM-TO |
|----------------------------|------------------|----------------------------------------------|---------------------------------------------------------|-------------------|---------|
| 6B-210A  <br>BL8E-6B-190   |                  | TRIM(R),'B'PILLAR-UP<br>PER<br>(W/O SUNROOF) | GARNITURE(D), <b>'B'</b> ,PIL<br>IER S<br>(TOIT NORMAL) |                   |         |
| 03                         | INT-             | BN1 BN2 BN4<br>Light gray                    | BN1 BN2 BN4<br>Gris Clair