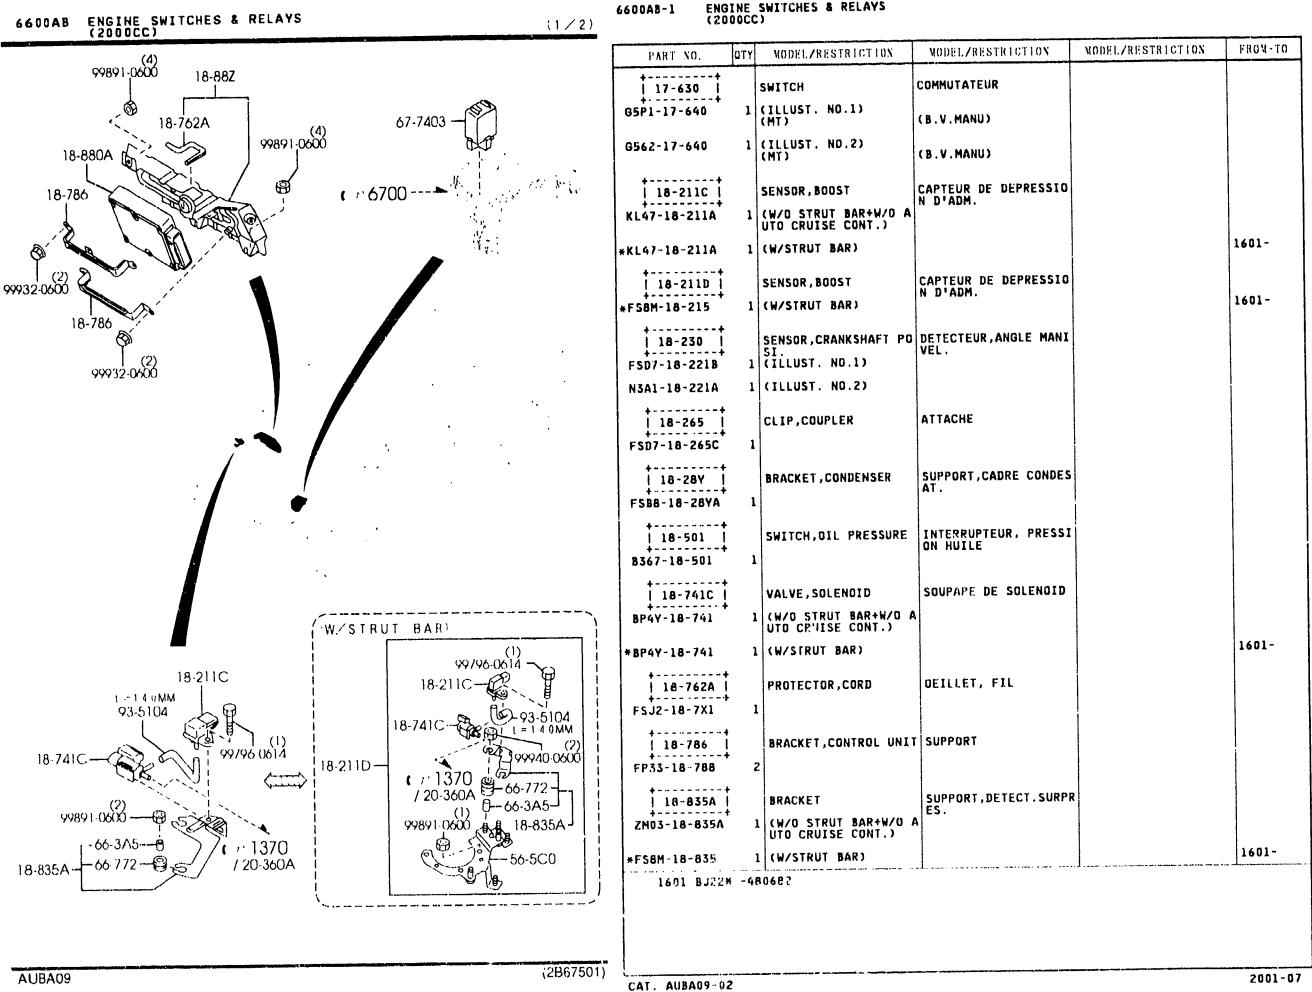

|
|                                                               |      |                             |                                | 1<br>;<br>1       |
|                                                               |      | !                           | <b>,</b>                       |                   |
|                                                               |      |                             |                                |                   |
|                                                               |      | •                           |                                |                   |

AUBA09

CAT. AUBA09-02

8

4

2001-07

FROM 10



4-G 8







.2222

6600AA



8

#### 6600AA-2 ENGINE SWITCHES & RELAYS (1600CC)



6600AA-3 \*







(2/2)



#### 6600AB-2 ENGINE SWITCHES & RELAYS (2000CC)



CAT. AUBA09-02

8

4 - M



4-N 8



| PART NO.                | QTY  | MODEL/RESTRICTION                              | MODEL/RESTRICTION              | MODEL/RESTRICTION | FROM- |
|-------------------------|------|------------------------------------------------|--------------------------------|-------------------|-------|
| 55-225B                 |      | COVER, HOLE                                    | COUVERCLE                      |                   |       |
| E4T-55-225A             | 1    | (ILLUST. NO.1)<br>(W/FOG LAMP-NORMAL T<br>YPE) |                                |                   |       |
| E4T-55-225A             | 2    | (ILLUST. NO.1)<br>(W/O FOG LAMP)               |                                |