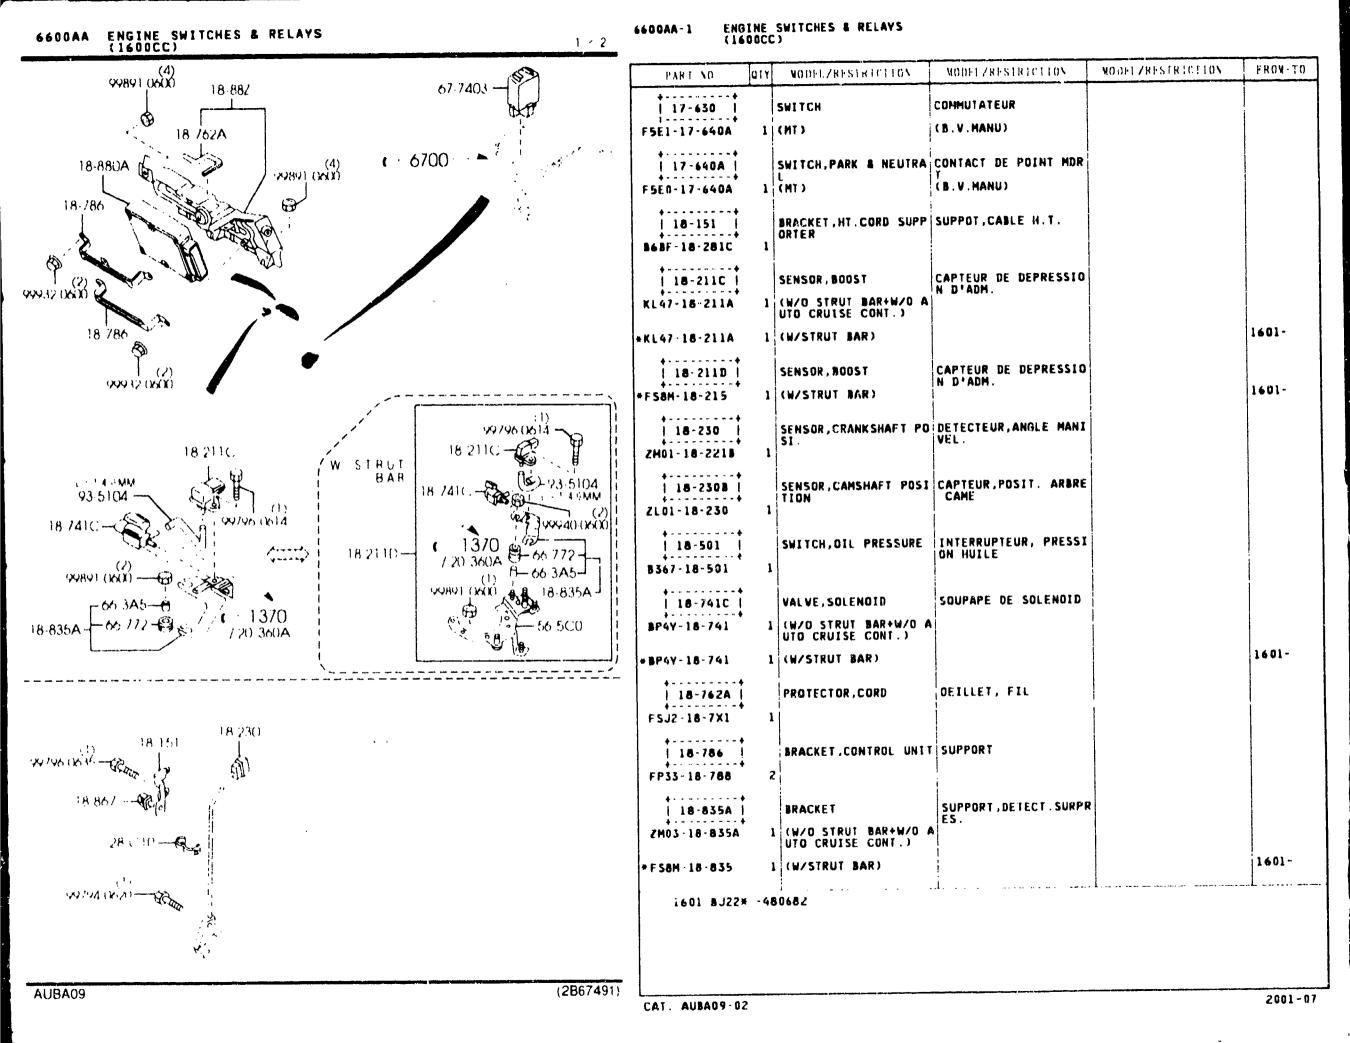

| E.   |                             |                                | 1                 |
|                                                               |      |                             |                                | 1<br>;<br>1       |
|                                                               |      | !                           | <b>,</b>                       |                   |
|                                                               |      |                             |                                |                   |
|                                                               |      | •                           |                                |                   |

AUBA09

CAT. AUBA09-02

8

4

2001-07

FROM 10



4-G 8







.2222

6600AA



8

#### 6600AA-2 ENGINE SWITCHES & RELAYS (1600CC)



6600AA-3 \*







(2/2)



#### 6600AB-2 ENGINE SWITCHES & RELAYS (2000CC)



CAT. AUBA09-02

8

4 - M



4-N 8



| PART NO.                | QTY  | MODEL/RESTRICTION                              | MODEL/RESTRICTION              | MODEL/RESTRICTION | FROM- |
|-------------------------|------|------------------------------------------------|--------------------------------|-------------------|-------|
| 55-225B                 |      | COVER, HOLE                                    | COUVERCLE                      |                   |       |
| E4T-55-225A             | 1    | (ILLUST. NO.1)<br>(W/FOG LAMP-NORMAL T<br>YPE) |                                |                   |       |
| E4T-55-225A             |