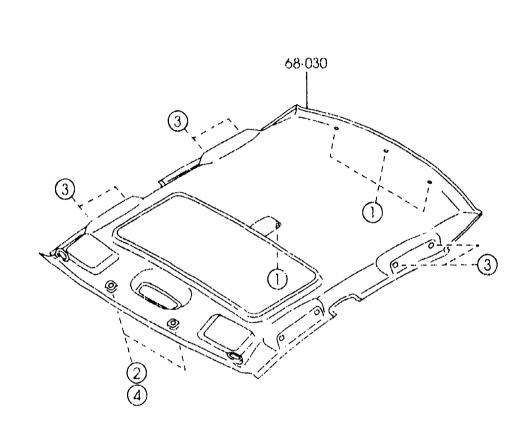

|         |
| 67-450A                        |     | MOTOR                  | MOTEUR                | 1                 | 1       |
| B25H-67-450A                   |     | 1                      |                       |                   |         |
| 67-490A                        |     | NOZZLE, WASHER-R. WIND | BUSE,LAVE-GLACE-AR    |                   |         |
| B25H-67-510B                   | . 1 | 1                      |                       |                   |         |

CAT. AUBA09-02

4-M12





| 6800A | CEILING TRIMS<br>(4-DOOR) | (1/2) |
|-------|---------------------------|-------|
| (W/0  | SUNROOF)                  |       |
|       | 68-021                    |       |
|       |                           | Ð     |

CEILING TRIMS (G-DOOR) 6800A

(W/SUNROOF)











END



4-C13

AUBA09

(2846622)

12/2.













| 6800A | -1 | ¥ | CEILING TRIMS<br>(4-DOOR) |
|-------|----|---|---------------------------|
|-------|----|---|---------------------------|

1 2 2

|                       |          |                            | MODELZRESTRICTION         | MODEL/RESIRICTION | FROM TO |
|-----------------------|----------|----------------------------|---------------------------|-------------------|---------|
| PART NO               | OTY      | MODEL/RESTRICTION          | MODELAGESTREETION         |                   |         |
| 68-019                |          | INSULATOR, ROOF-RR.        | ISOLANT AR, TOIT          | 1                 |         |
| GJ21-68-016           |          | (W/O_SUNROOF)              | (TOIT NORMAL)             |