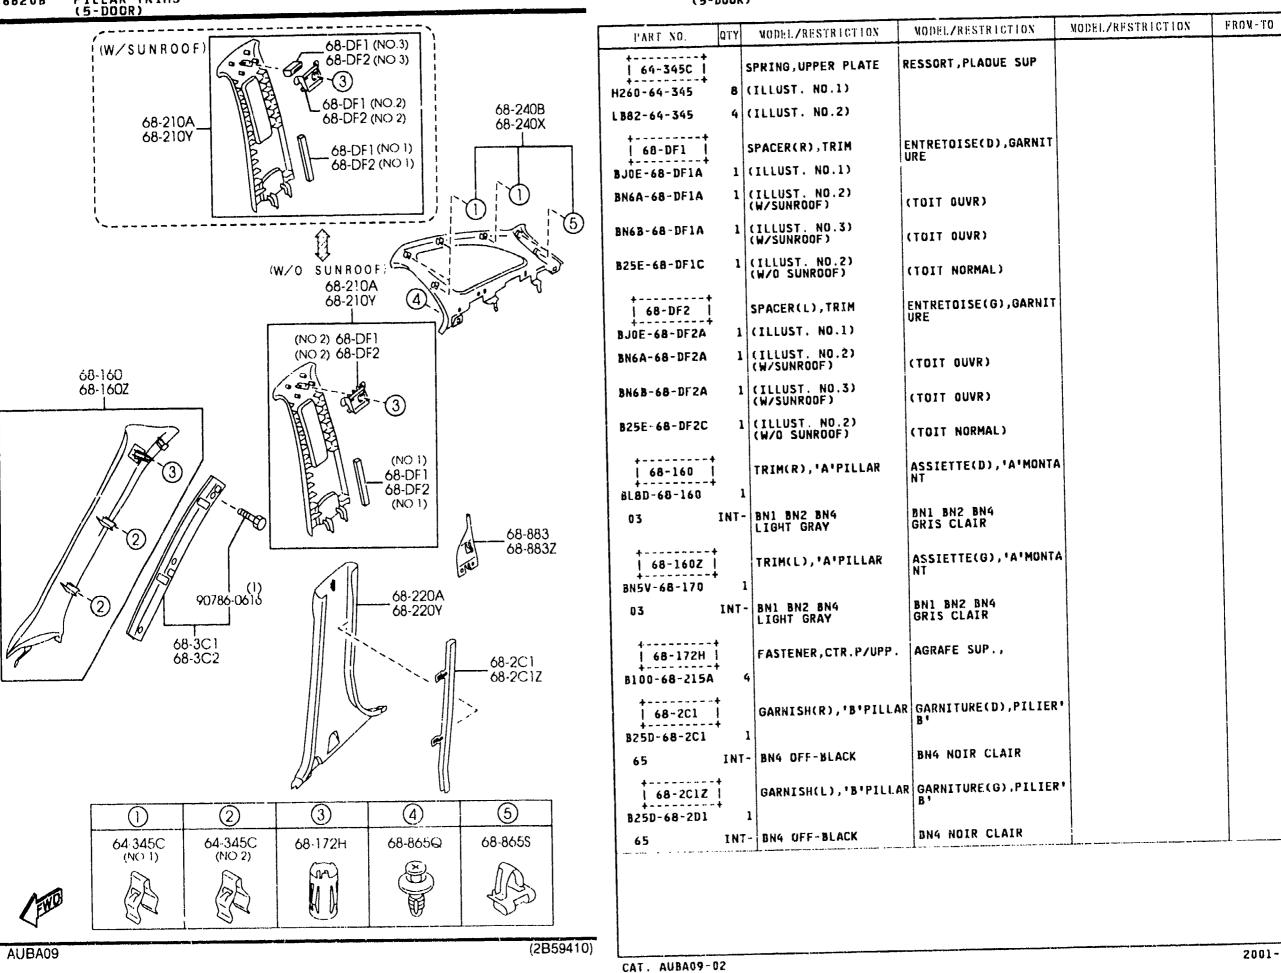

| •                          | :                         |                   |         |
|                                            |                            | :                         |                   | •       |
| 131, BJ22* -44                             |                            | :                         |                   |         |
|                                            |                            |                           |                   |         |

AUBA09

(2B46631)

CAT. AUBA09-02

4 - F13

PILLAR TRIMS (4-DOOR) 6820A

## PILLAR TRIMS (4. DOOR) 6820A -1



CAT. AUBA09-02

4 - G13

PILLAR ARIMS (4-DOOR) 6820A

#### PILLAR TRIMS 6820A -2 (4-DOOR)



1 RC |

### 6820A -3 # PILLAR TRIMS (4-DOOR)



4-

13



PILLAR TRIMS 6820B -1 (5-DOOR)

.









CAT. AUBA09-02

AUBA09



PILLAR TRIMS (5-DOOR)

6820B

.

| PART NO.                   | ΟΤΥ              | MODEL/RESTRICTION                            | MODEL/RESTRICTION                                       | MODEL/RESTRICTION | FROM-TO |
|----------------------------|------------------|----------------------------------------------|---------------------------------------------------------|-------------------|---------|
| 6B-210A  <br>BL8E-6B-190   |                  | TRIM(R),'B'PILLAR-UP<br>PER<br>(W/O SUNROOF) | GARNITURE(D), <b>'B'</b> ,PIL<br>IER S<br>(TOIT NORMAL) |                   |         |
| 03                         | INT-             | BN1 BN2 BN4<br>Light gray                    | BN1 BN2 BN4<br>Gris Clair                               |                   |