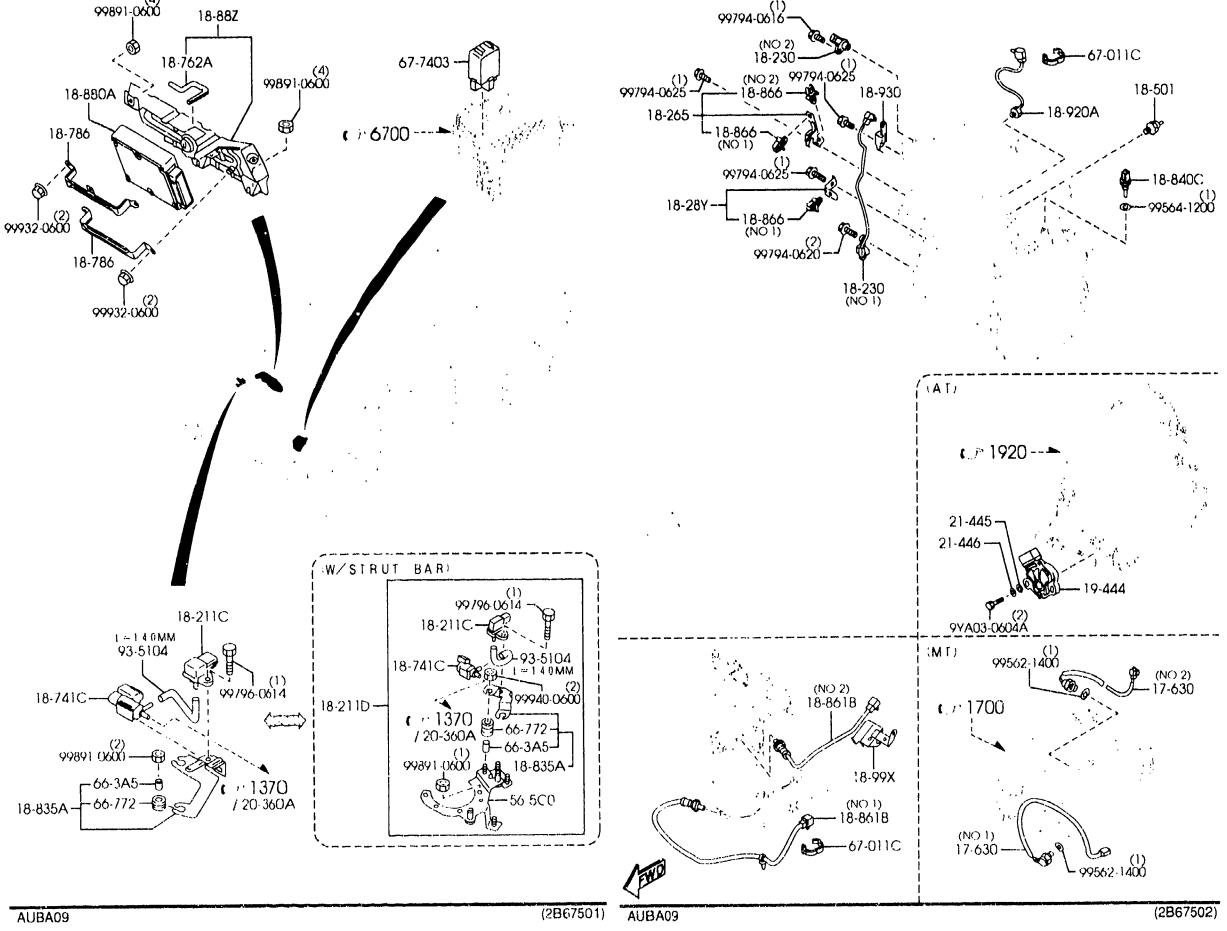

| 1                 |
|                                                               |      |                             |                                | 1<br>;<br>1       |
|                                                               |      | !                           | <b>,</b>                       |                   |
|                                                               |      |                             |                                |                   |
|                                                               |      | •                           |                                |                   |

AUBA09

CAT. AUBA09-02

8

4

2001-07

FROM 10



4-G 8







.2222

6600AA



8

#### 6600AA-2 ENGINE SWITCHES & RELAYS (1600CC)



6600AA-3 \*







(2/2)



#### 6600AB-2 ENGINE SWITCHES & RELAYS (2000CC)



CAT. AUBA09-02

8

4 - M



4-N 8



| PART NO.                | QTY  | MODEL/RESTRICTION                              | MODEL/RESTRICTION              | MODEL/RESTRICTION | FROM- |
|-------------------------|------|------------------------------------------------|--------------------------------|-------------------|-------|
| 55-225B                 |      | COVER, HOLE                                    | COUVERCLE                      |                   |       |
| E4T-55-225A             | 1    | (ILLUST. NO.1)<br>(W/FOG LAMP-NORMAL T<br>YPE) |                                |                   |       |
| E4T-55-225A             | 2    | (ILLUST. NO.1)<br>(W/O FOG LAMP)               |                                |