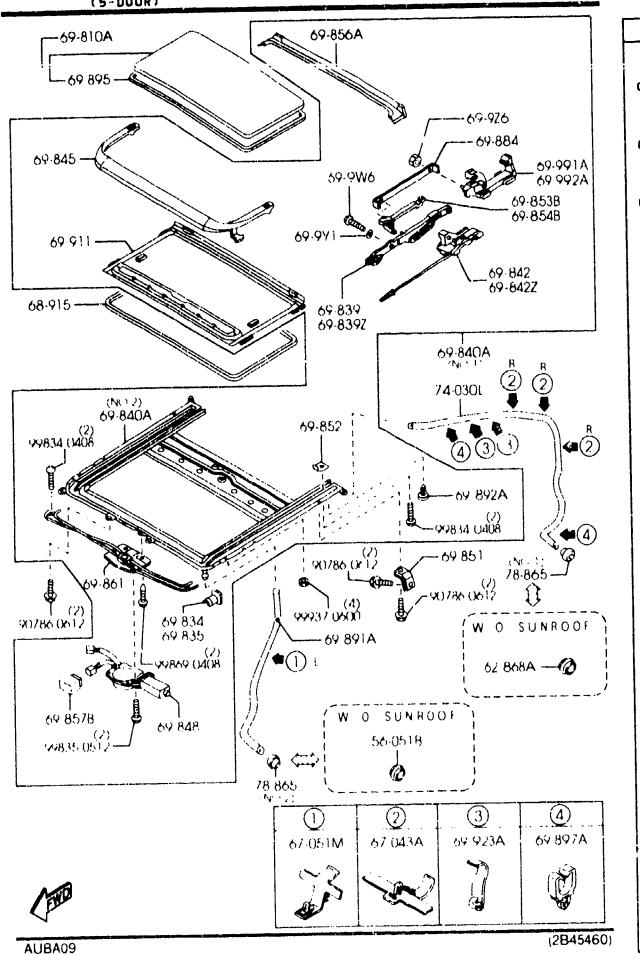

|                   |         |
| 03                                      | INT  | - BN1 BN2 BN4<br>Light gray            | BN1 BN2 BN4<br>Gris Clair                     |                   |         |
| G14T-69-840                             |      | I (ILLUST. NO.2)                       |                                               |                   |         |
| GE5B-69-864                             |      | GUIDE(R),REAR                          | GUIDE AR(D)                                   |                   |         |
|                                         |      | 1                                      |                                               |                   |         |

- CAT. AUBA09-02

8

4

6330B SUNRODF (5-DOOR) 63308 -2 SUNROOF (5-DOOR)



| PART NO        | QTY | NODEL/RESTRICTION             | NODELZRESIRICTION             | NODEL/RESTRICTION | FROW-TO |
|----------------|-----|-------------------------------|-------------------------------|-------------------|---------|
| 69-8427        |     | GUIDE(L).REAR                 | GUIDE AR(G)                   |                   |         |
| GE58-69-865    | 1   |                               |                               |                   |         |
| 69-845         |     | DEFLECTOR                     | DEFLECTEUR                    |                   |         |
| G147-69-880A   | 1   |                               |                               |                   |         |
| 69-848         |     | MOTOR, SLIDING ROOF           | MOTEUR, TOIT OUVRANT