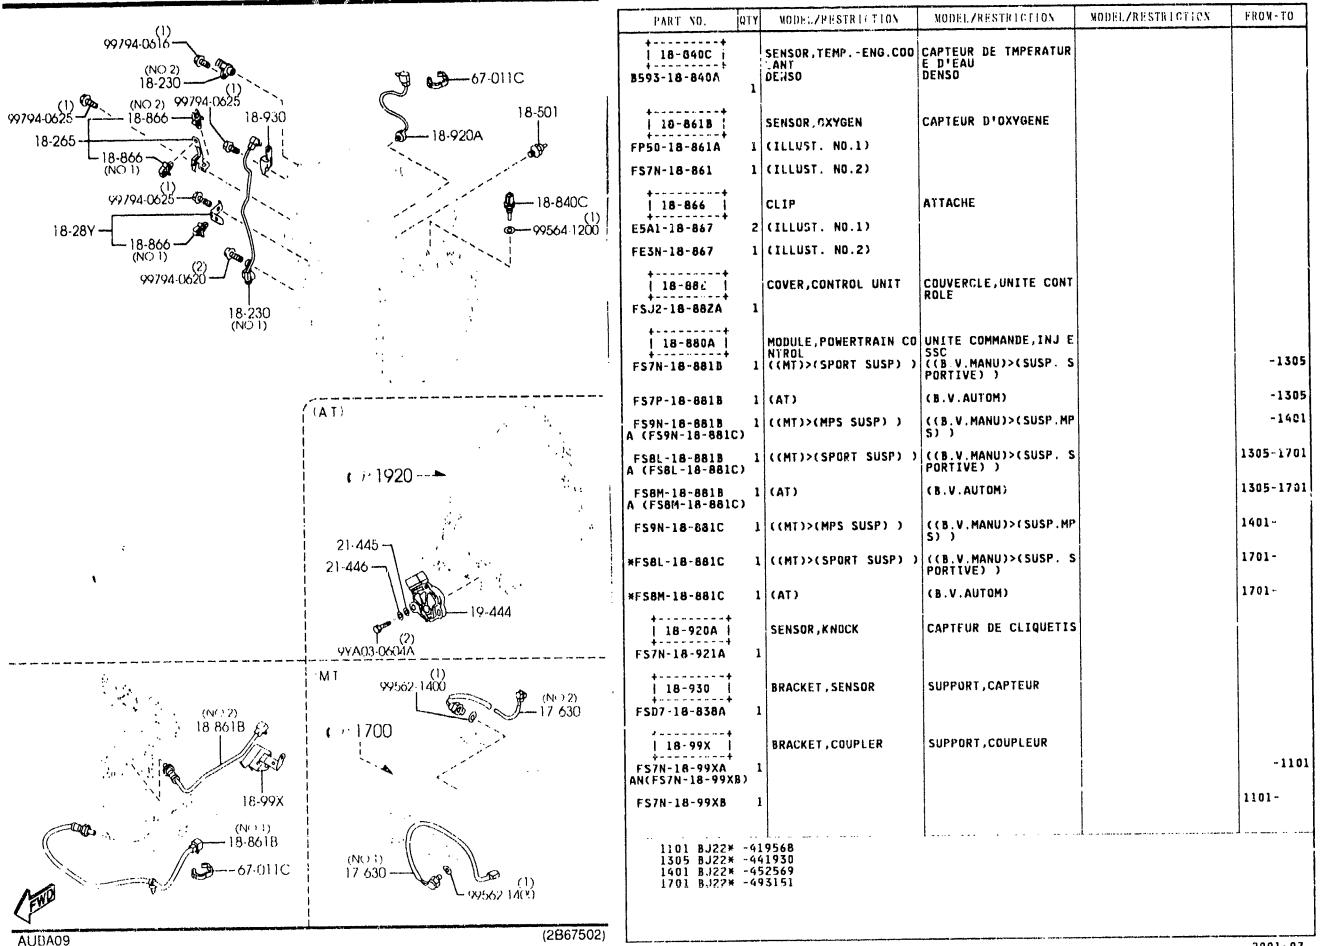

|      |                             |                                | 1<br>;<br>1       |
|                                                               |      | !                           | <b>,</b>                       |                   |
|                                                               |      |                             |                                |                   |
|                                                               |      | •                           |                                |                   |

AUBA09

CAT. AUBA09-02

8

4

2001-07

FROM 10



4-G 8







.2222

6600AA



8

#### 6600AA-2 ENGINE SWITCHES & RELAYS (1600CC)



6600AA-3 \*







(2/2)



#### 6600AB-2 ENGINE SWITCHES & RELAYS (2000CC)



CAT. AUBA09-02

8

4 - M



4-N 8



| PART NO.                | QTY  | MODEL/RESTRICTION                              | MODEL/RESTRICTION              | MODEL/RESTRICTION | FROM- |
|-------------------------|------|------------------------------------------------|--------------------------------|-------------------|-------|
| 55-225B                 |      | COVER, HOLE                                    | COUVERCLE                      |                   |       |
| E4T-55-225A             | 1    | (ILLUST. NO.1)<br>(W/FOG LAMP-NORMAL T<br>YPE) |                                |                   |       |
| E4T-55-225A             | 2    | (ILLUST. NO.1)<br>(W/O FOG LAMP)               |                                |                   |       |
| 14F-55-225A             | 1    | (