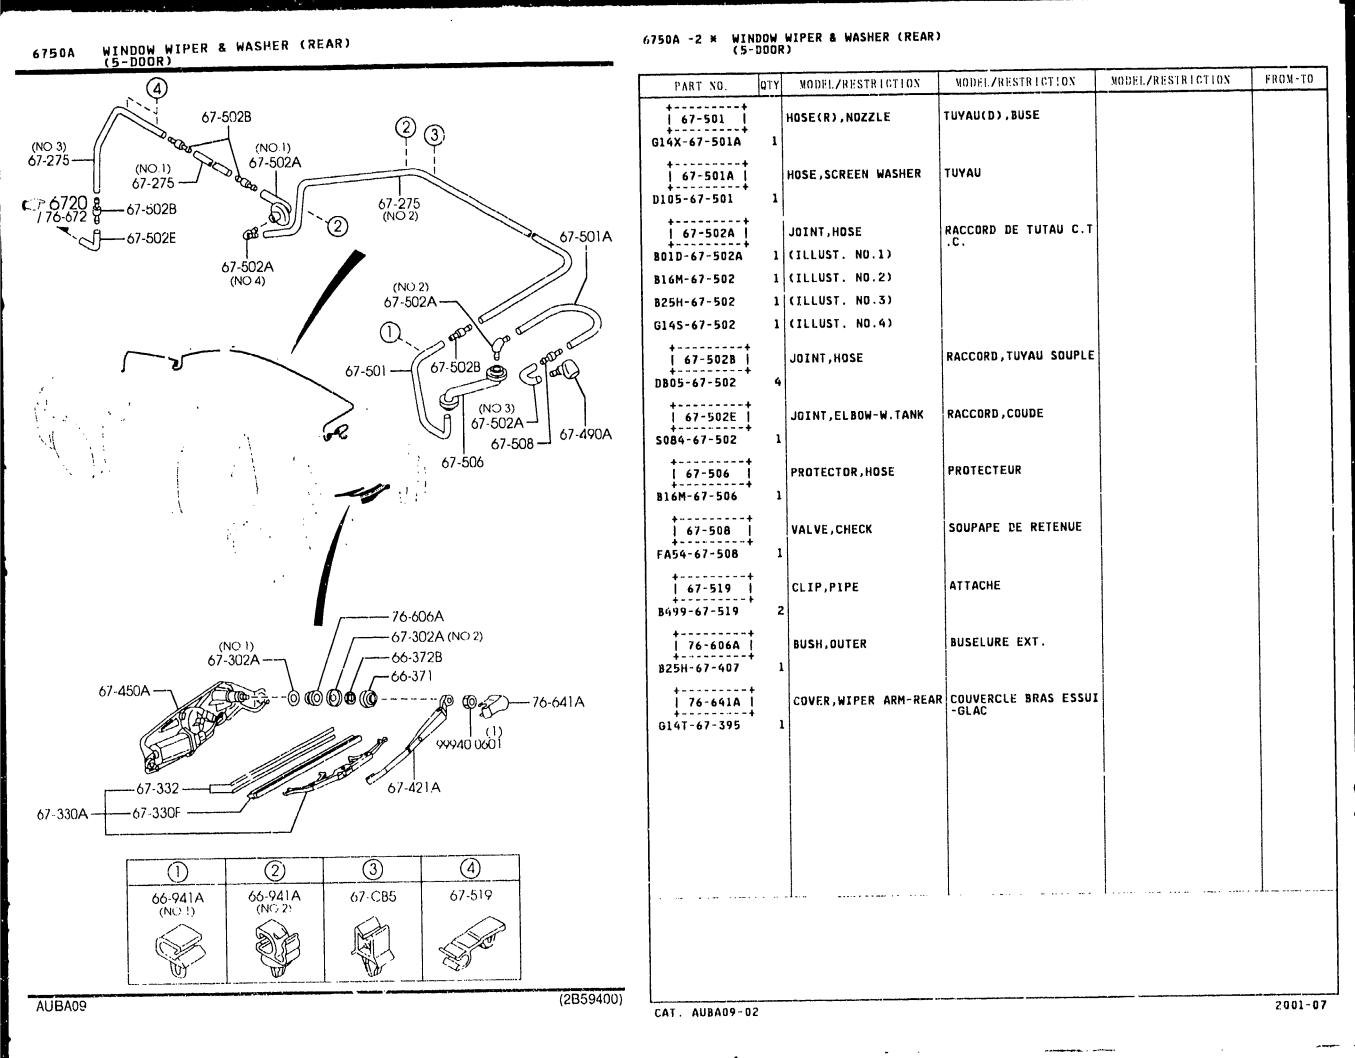

| BALAIS D'ESSUIE GLAC  |                   |         |
| 67-421A  <br>++<br>B25H-67-421 | 1   |                        | E                     |                   |         |
| ++                             |     |                        | MOTELIP               |                   |         |
| 67-450A                        |     | MOTOR                  | MOTEUR                | 1                 | 1       |
| B25H-67-450A                   |     | 1                      |                       |                   |         |
| 67-490A                        |     | NOZZLE, WASHER-R. WIND | BUSE,LAVE-GLACE-AR    |                   |         |
| B25H-67-510B                   | . 1 | 1                      |                       |                   |         |

CAT. AUBA09-02

4-M12





| 6800A | CEILING TRIMS<br>(4-DOOR) | (1/2) |
|-------|---------------------------|-------|
| (W/0  | SUNROOF)                  |       |
|       | 68-021                    |       |
|       |                           | Ð     |

CEILING TRIMS (G-DOOR) 6800A

(W/SUNROOF)











END



4-C13

AUBA09

(2846622)

12/2.













| 6800A | -1 | ¥ | CEILING TRIMS<br>(4-DOOR) |
|-------|----|---|---------------------------|
|-------|----|---|---------------------------|

1 2 2

|                       |          |                            | MODELZRESTRICTION         | MODEL/RESIRICTION | FROM TO |
|-----------------------|----------|----------------------------|---------------------------|-------------------|---------|
| PART NO               | OTY      | MODEL/RESTRICTION