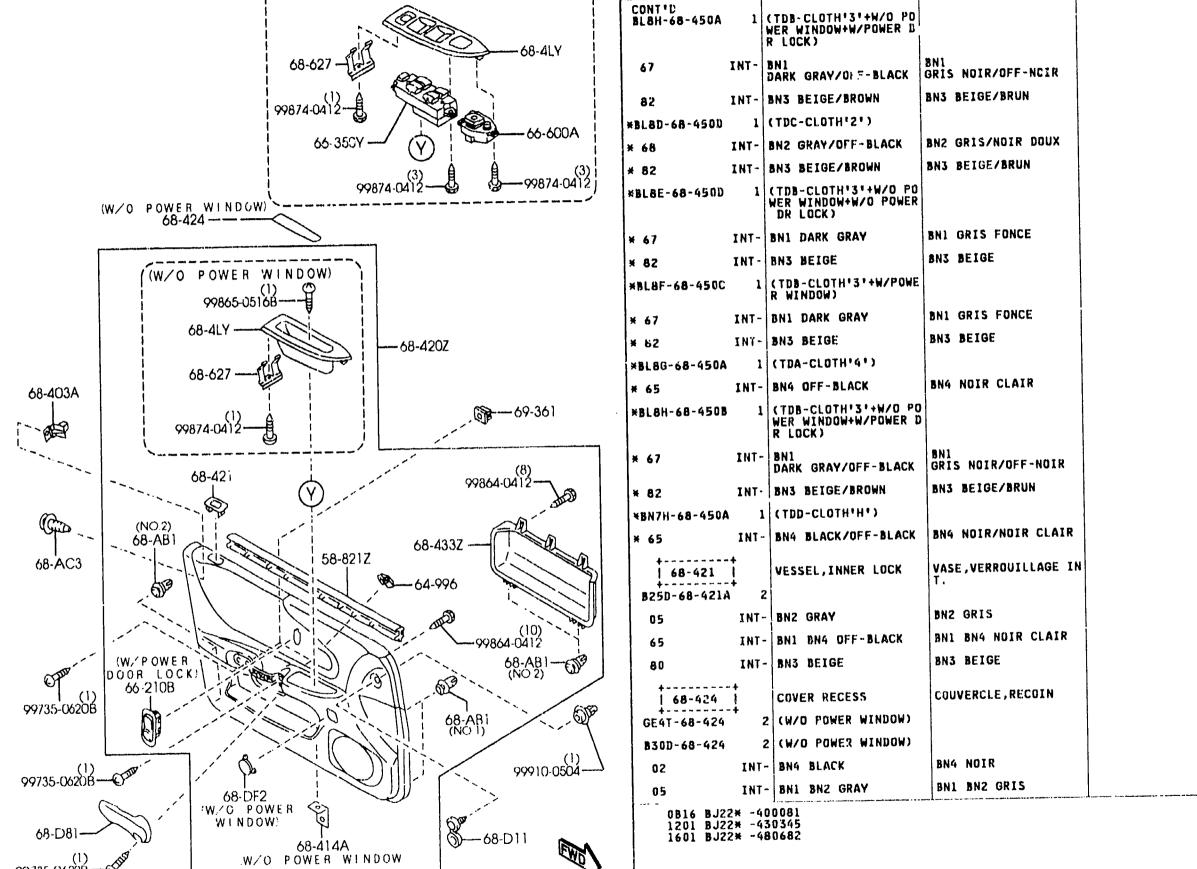

SECTION NAME INDEX (CHASSIS)

CATALOG NO AUBANH 32

•• • •

DATE 2091-07 PAGE 1

| O NO    | SEC NO I | SECTION NAME                        | 10.00  | SEC NO  | SECTION NAME                                             | LONO           | SEC NO         | SECTION NAME                                    |
|---------|----------|-------------------------------------|--------|---------|----------------------------------------------------------|----------------|----------------|-------------------------------------------------|
|         | SEC NO   |                                     | 3-007  |         | ORNAMENTS                                                | 3-112          |                | DASHBOARD & RELATED PARTS                       |
| 3-C03   | 0900A    | KEY SETS<br>(4-door)                | 5-647  | STINA ! | (4-DOOR)                                                 | 3-112          |                | CONSOLE                                         |
| 5-F03   | 0900AA   | KEY SETS<br>(5-dogr)                | 3-E07  | 5170AA  | ORNAMENTS<br>(5-DOOR)                                    | 3-D13          | 5580A          | VENTILATOR                                      |
| 5-H03   | 5000A    | FRONT BUMPER<br>(4-DUOR)            | 3-F07  | 5180A   | COWL & EXTRACTOR CRILLES<br>(4-DODR)                     | 3-F13          | 5700A          | FRONT SEATS<br>(4-Duor)                         |
| - 103   | 5000AA   | FRONT BUMPER<br>(5-door)            | 3-H07  | 51808   | COWL & EXTRACTOR GRILLES<br>(5-DOOR)                     | 3-N14          | 57008          | FRONT SEATS<br>(5-DOOR)                         |
| -N03    | 5005A    | RADIATOR GRILLE                     | 3-J07  | 5230A   | BONNET                                                   | 3-115          | 5750A          | REAR SEATS<br>(4-door)                          |
| - D0 4  | 5005AA   | (4-DDOR)<br>RADIATOR GRILLE         | 3-L07  | 5260A   | TRUNK LID<br>(4-door)                                    | 3-F16          | 57508          | REAR SEATS<br>(5-DOOR)                          |
|         | 60104    | (5-DOOR)<br>Rear Bumper             | 3-N07  | 5310A   | FRONT PANELS                                             | 3-J16          | 5790A          | SEAT BELTS                                      |
| - 2 4 4 | 5010A    | (4-DODR)                            | 3-008  | 5320A   | FENDER & WHEEL APRON PANELS<br>(4-DOOR)                  |                |                | (4-DOOR)                                        |
| - 604   | 50108    | REAR BUMPER<br>(5-door)             | 3-G08  | 5320AA  | FENDER & WHEEL APRON PANELS<br>(5-DOOR)                  | 3-816          | 57908          | SEAT BELTS<br>(5-door)                          |
| -104    | 5030A    | WINDOW MOULDINGS<br>(4-DOOR)        | 3-K08  | 5330A   | DASH & COWL PANELS                                       | 4-003          |                | AIR BAG                                         |
| - 104   | 50308    | WINDOW MOULDINGS                    | 3-1.08 |         | SIDE PANELS                                              | 4-E03          |                | FRONT DOORS                                     |
|         |          | (5-DOOR)<br>BODY HOULDINGS          | 3-E09  |         | (4-DOOR)<br>SIDE PANELS                                  | 4-H03          | 5830A          | FRONT DOOR NECHANISMS<br>(4-DOOR)               |
|         | 5040A    | (4-DODR)                            |        | 5360A   | (5-DOOR)<br>Roof Panels                                  | 4-N03          | 5830AA         | FRONT DOOR MECHANISHS<br>(5-door)               |
| - 104   | 50408    | BODY MOULDINGS<br>(5-door)          | 3-307  | JUCA    | (4-DOOR)                                                 | 4-F04          | 5840A          | FRONT DOOR TRIMS & RELATED PO                   |
| -H05    | 5060A    | SIDE PROTECTORS<br>(4-DODR)         | 3-K09  | 5360B   | ROOF PANELS<br>(5-door)                                  |                | 59/544         | (4-DOOR)<br>Front door trins & related Pi       |
| - KØ5   | 5060AA   | SIDE PROTECTORS<br>(5-DOOR)         | 3-M09  | 5370A   | FLOOR FANELS<br>(4-DOOR)                                 | 4-N04          | 5840AA         | TS<br>(5-DOOR)                                  |
| - M0 5  | 5100A    | HEAD LANPS                          | 3-010  | 53708   | FLOOR PANELS<br>(5-DOOR)                                 | 4-006          | 6100A          | HEATER                                          |
| NOF     | E100B    | (4-DOOR)<br>Head Lanps              | 5-610  | 5380A   | FLOOR ATTACHMENT (HOLE COVERS)                           | 4-E06          | 6110A          | HEATER UNIT COMPONENTS                          |
| - NV 5  | 51003    | (5-DOOR)                            | 5 0.0  |         | (4-DOOR)                                                 | 4-606          | 4115A          | REATER CONTROL COMPONENTS                       |
| · C06   | 5105A    | FRONT CONBINATION LAMPS             | 3-110  | 53808   | FLOOR ATTACHMENT (HOLE COVERS)<br>(5-DOOR)               | 4-106          | 6120A          | HEATER BLOWER COMPONENTS                        |
| -F06    | 5105B    | FRONT COMBINATION LAMPS<br>(5-DOOR) | 3-K10  | 5390A   | FLOOR ATTACHMENT<br>(4-DOOR)                             | 4-J06<br>4-C07 | 6130A<br>6135A | AIR CONDITIONER<br>AIR CONDITIONING COOLING PIP |
| -604    | 5110A    | REAR COMBINATION LAMPS<br>(4-DOOR)  | 3-N10  | 52908   | FLOOR ATTACHMENT<br>(5-door)                             | 4-D07          | 6140A          | O-RING<br>A'R CONDITIONING COMPRESSOR           |
| - 106   | 51108    | REAR CONBINATION LAMPS              | 3-012  | 5500A   | DASHBOARD EQUIPMENTS                                     |                | •              | MPDNENTS<br>(1690CC)                            |
| . 1.04  | E120A    | (5-DOOR)<br>License Lamps           |        |         | METER HOOD                                               | 4-E07          | 61408          | AIR CONDITIONING COMPRESSOR<br>Mponents         |
|         | 51254    | INTERIOR LANPS                      | 3-F12  | 5540AA  | NETER SET & METER COMPONENTS<br>(4-Door)(W/O TACHOMETER) |                |                |                                                 |
|         | ·        | (W/D SUNROOF)                       | 3-612  | 5540AB  | NETER SET & METER COMPONENTS                             |                | 6150A          | AIR CONDITIONING COOLING UNI                    |
| - M 0 6 | 51258    | INTERIOR LAMPS<br>(W/SUNROOF)       |        |         | . (4-DOOR)(W/TACHOMETER)                                 | 4-H07          | 6200A          | LIFT GATE<br>(5-door)                           |
| -N06    | 5130A    | OVERHEAD CONSOLE<br>(W/SUNROOF)     | 5-412  | 55485   | HETER SET & METER COMPONENTS<br>(5-DOOR)                 | 4-107          | 6230A          | LIFT GATE MECHANISMS<br>(5-DODR)                |