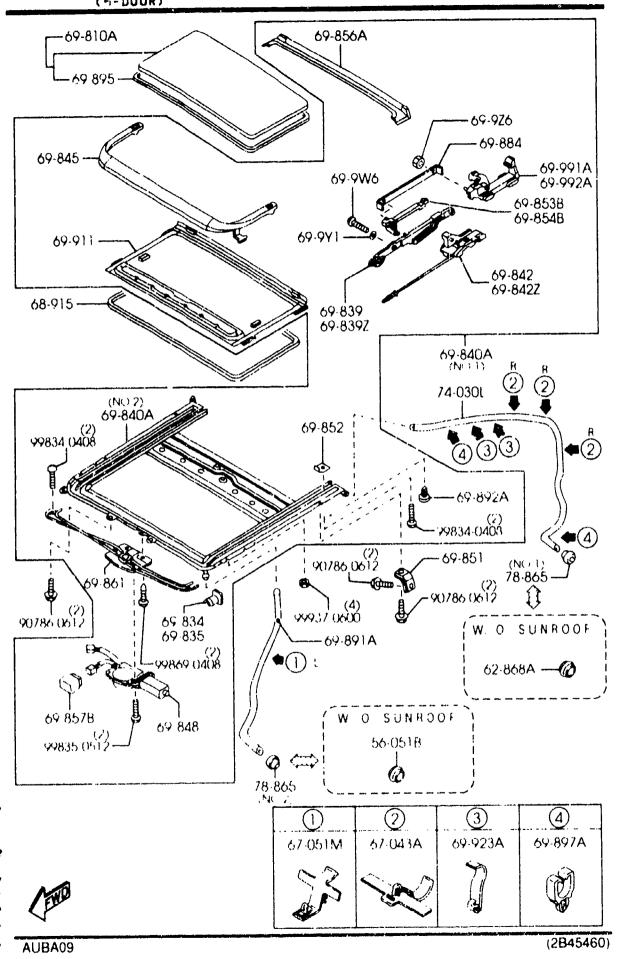

|                                               |                   |         |



6330B -1 SUNROOF (5-DOOR)



|                                         |      | ······                                 | ·····                                         |                   |         |
|-----------------------------------------|------|----------------------------------------|-----------------------------------------------|-------------------|---------|
| PART NO                                 | 01 Y | MODEL/RESTRICTION                      | MODEL/RESTRICTION                             | MODELZRESTRICTION | FRON-TO |
| ++<br>  56-051B                         |      | COVER, HOLE                            | COUVERCLE, TROU                               |                   |         |
| ++<br>T001-56-052                       | 2    | (W/O SUNROOF)                          | (TOIT NORMAL)