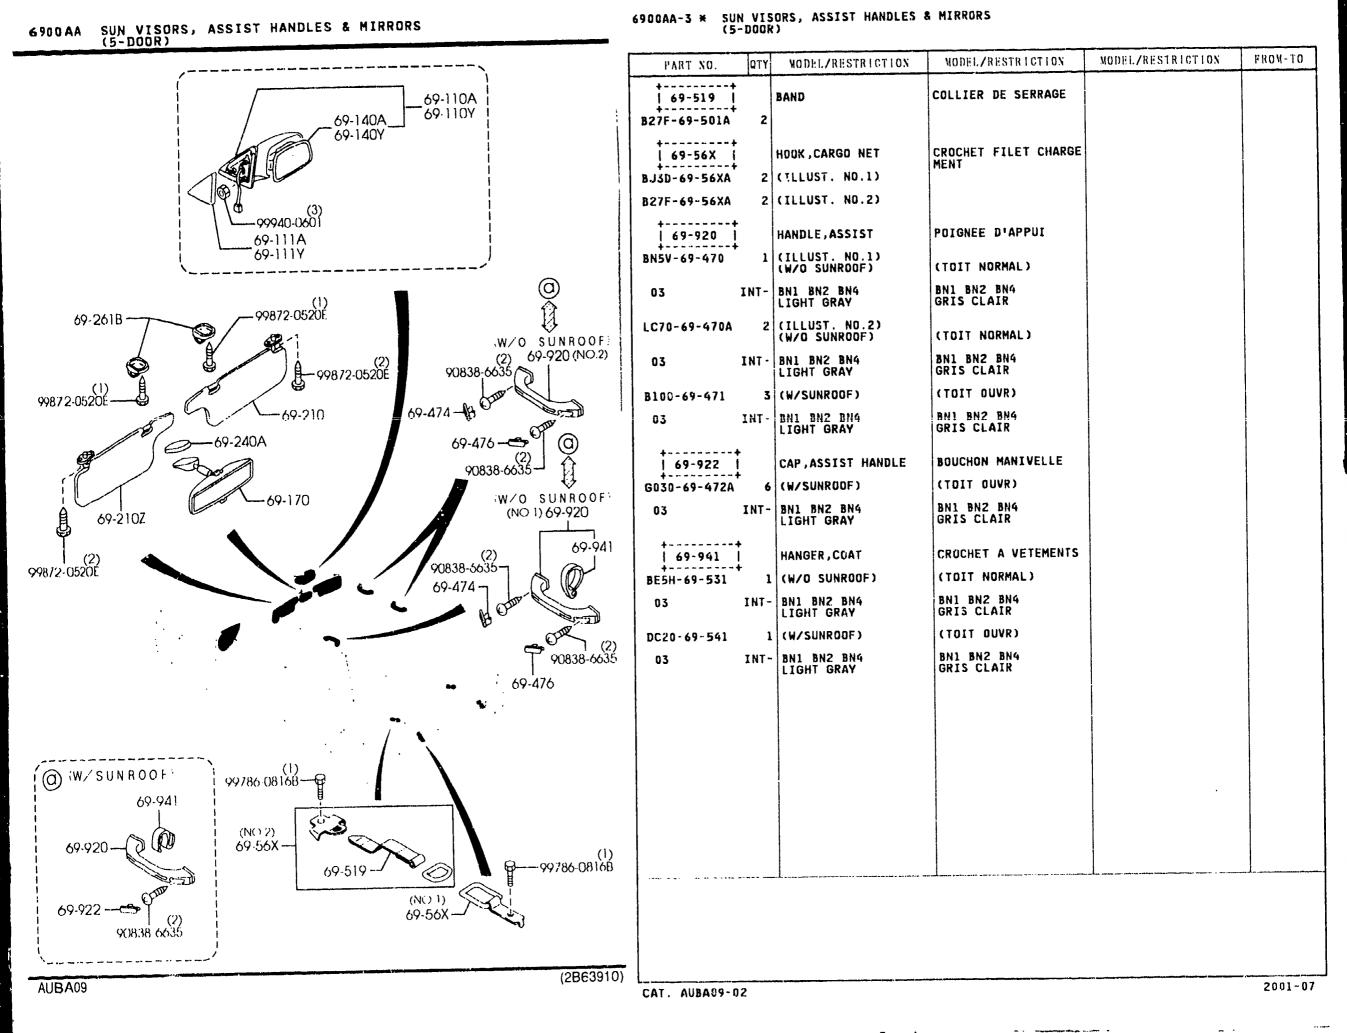

|                                   |                           |                   |         |
| 69-476 (2) (2) (2) (2) (2)                                      |                            |                                   |                           |                   |         |

SUN VISORS, ASSIST HANDLES & MIRRORS (4-DOOR)



#### SUN VISORS, ASSIST HANDLES & MIRRORS 6900A -5 \* (4-DOOR)











SUN VIGORS, ASS. T HANDLES & MIRRORS (5-DOC)

69-110A

6900AA

SUN VISORS, ASSIST HANDLES & MIRRORS 6900AA-1 (5-DOOR)

MODEL/RESTRICTION

MIRROR(R), DOOR

QTY

PART NO.

69-110A

2001-07

FROM-TO

NODEL/RESTRICTION

MODEL/RESTRICTION

RETROVISEUR(D), PORTE

#### SUN VISORS, ASSIST HANDLES & MIRRORS 6900AA (5-DOOR)

#### SUN VISORS, ASSIST HANDLES & MIRRORS 6900AA-2 (5-DOOR)







4-J15

#### CAUTION PLATES & LABELS 6930A

.

### 6930A -1 CAUTION PLATES & LABELS

|