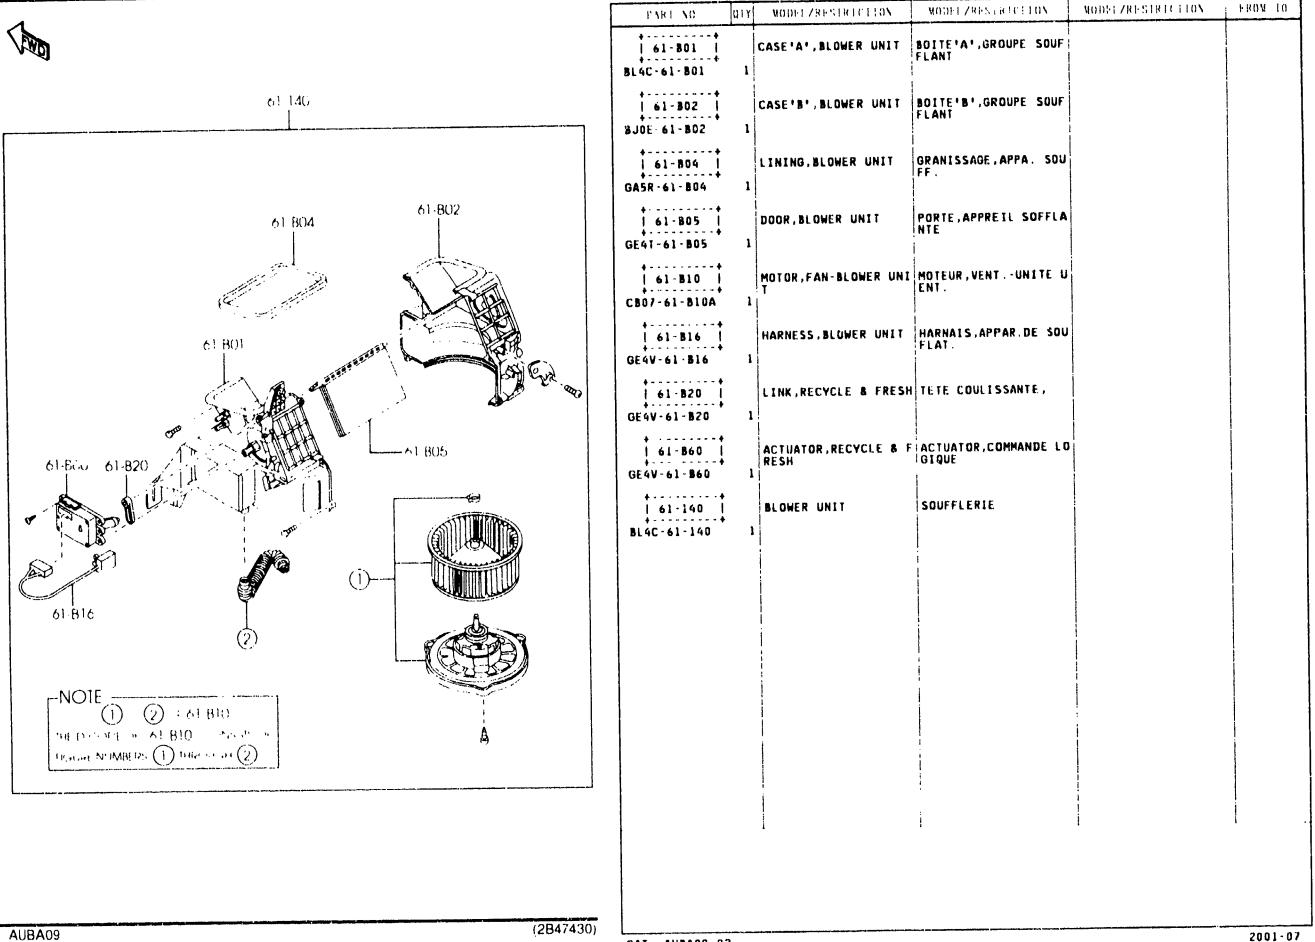

SECTION NAME INDEX (CHASSIS)

CATALOG NO AUBANH 32

•• • •

DATE 2091-07 PAGE 1

| O NO    | SEC NO I | SECTION NAME                        | 10.00  | SEC NO  | SECTION NAME                                             | LONO           | SEC NO         | SECTION NAME                                    |
|---------|----------|-------------------------------------|--------|---------|----------------------------------------------------------|----------------|----------------|-------------------------------------------------|
|         | SEC NO   |                                     | 3-007  |         | ORNAMENTS                                                | 3-112          |                | DASHBOARD & RELATED PARTS                       |
| 3-C03   | 0900A    | KEY SETS<br>(4-door)                | 5-647  | STINA ! | (4-DOOR)                                                 | 3-112          |                | CONSOLE                                         |
| 5-F03   | 0900AA   | KEY SETS<br>(5-dogr)                | 3-E07  | 5170AA  | ORNAMENTS<br>(5-DOOR)                                    | 3-D13          | 5580A          | VENTILATOR                                      |
| 5-H03   | 5000A    | FRONT BUMPER<br>(4-DUOR)            | 3-F07  | 5180A   | COWL & EXTRACTOR CRILLES<br>(4-DODR)                     | 3-F13          | 5700A          | FRONT SEATS<br>(4-Duor)                         |
| - 103   | 5000AA   | FRONT BUMPER<br>(5-door)            | 3-H07  | 51808   | COWL & EXTRACTOR GRILLES<br>(5-DOOR)                     | 3-N14          | 57008          | FRONT SEATS<br>(5-DOOR)                         |
| -N03    | 5005A    | RADIATOR GRILLE                     | 3-J07  | 5230A   | BONNET                                                   | 3-115          | 5750A          | REAR SEATS<br>(4-door)                          |
| - D0 4  | 5005AA   | (4-DDOR)<br>RADIATOR GRILLE         | 3-L07  | 5260A   | TRUNK LID<br>(4-door)                                    | 3-F16          | 57508          | REAR SEATS<br>(5-DOOR)                          |
|         | 60104    | (5-DOOR)<br>Rear Bumper             | 3-N07  | 5310A   | FRONT PANELS                                             | 3-J16          | 5790A          | SEAT BELTS                                      |
| - 2 4 4 | 5010A    | (4-DODR)                            | 3-008  | 5320A   | FENDER & WHEEL APRON PANELS<br>(4-DOOR)                  |                |                | (4-DOOR)                                        |
| - 604   | 50108    | REAR BUMPER<br>(5-door)             | 3-G08  | 5320AA  | FENDER & WHEEL APRON PANELS<br>(5-DOOR)                  | 3-816          | 57908          | SEAT BELTS<br>(5-door)                          |
| -104    | 5030A    | WINDOW MOULDINGS<br>(4-DOOR)        | 3-K08  | 5330A   | DASH & COWL PANELS                                       | 4-003          |                | AIR BAG                                         |
| - 104   | 50308    | WINDOW MOULDINGS                    | 3-1.08 |         | SIDE PANELS                                              | 4-E03          |                | FRONT DOORS                                     |
|         |          | (5-DOOR)<br>BODY HOULDINGS          | 3-E09  |         | (4-DOOR)<br>SIDE PANELS                                  | 4-H03          | 5830A          | FRONT DOOR NECHANISMS<br>(4-DOOR)               |
|         | 5040A    | (4-DODR)                            |        | 5360A   | (5-DOOR)<br>Roof Panels                                  | 4-N03          | 5830AA         | FRONT DOOR MECHANISHS<br>(5-door)               |
| - 104   | 50408    | BODY MOULDINGS<br>(5-door)          | 3-307  | JUCA    | (4-DOOR)                                                 | 4-F04          | 5840A          | FRONT DOOR TRIMS & RELATED PO                   |
| -H05    | 5060A    | SIDE PROTECTORS<br>(4-DODR)         | 3-K09  | 5360B   | ROOF PANELS<br>(5-door)                                  |                | 59/544         | (4-DOOR)<br>Front door trins & related Pi       |
| - KØ5   | 5060AA   | SIDE PROTECTORS<br>(5-DOOR)         | 3-M09  | 5370A   | FLOOR FANELS<br>(4-DOOR)                                 | 4-N04          | 5840AA         | TS<br>(5-DOOR)                                  |
| - M0 5  | 5100A    | HEAD LANPS                          | 3-010  | 53708   | FLOOR PANELS<br>(5-DOOR)                                 | 4-006          | 6100A          | HEATER                                          |
| NOF     | E100B    | (4-DOOR)<br>Head Lanps              | 5-610  | 5380A   | FLOOR ATTACHMENT (HOLE COVERS)                           | 4-E06          | 6110A          | HEATER UNIT COMPONENTS                          |
| - NV 5  | 51003    | (5-DOOR)                            | 5 0.0  |         | (4-DOOR)                                                 | 4-606          | 4115A          | REATER CONTROL COMPONENTS                       |
| · C06   | 5105A    | FRONT CONBINATION LAMPS             | 3-110  | 53808   | FLOOR ATTACHMENT (HOLE COVERS)<br>(5-DOOR)               | 4-106          | 6120A          | HEATER BLOWER COMPONENTS                        |
| -F06    | 5105B    | FRONT COMBINATION LAMPS<br>(5-DOOR) | 3-K10  | 5390A   | FLOOR ATTACHMENT<br>(4-DOOR)                             | 4-J06<br>4-C07 | 6130A<br>6135A | AIR CONDITIONER<br>AIR CONDITIONING COOLING PIP |
| -604    | 5110A    | REAR COMBINATION LAMPS<br>(4-DOOR)  | 3-N10  | 52908   | FLOOR ATTACHMENT<br>(5-door)                             | 4-D07          | 6140A          | O-RING<br>A'R CONDITIONING COMPRESSOR           |
| - 106   | 51108    | REAR CONBINATION LAMPS              | 3-012  | 5500A   | DASHBOARD EQUIPMENTS                                     |                | •              | MPDNENTS<br>(1690CC)                            |
| . 1.04  | E120A    | (5-DOOR)<br>License Lamps           |        |         | METER HOOD                                               | 4-E07          | 61408          | AIR CONDITIONING COMPRESSOR<br>Mponents         |
|         | 51254    | INTERIOR LANPS                      | 3-F12  | 5540AA  | NETER SET & METER COMPONENTS<br>(4-Door)(W/O TACHOMETER) |                |                |                                                 |
|         | ·        | (W/D SUNROOF)                       | 3-612  | 5540AB  | NETER SET & METER COMPONENTS                             |                | 6150A          | AIR CONDITIONING COOLING UNI                    |
| - M 0 6 | 51258    | INTERIOR LAMPS<br>(W/SUNROOF)       |        |         | . (4-DOOR)(W/TACHOMETER)                                 | 4-H07          | 6200A          | LIFT GATE<br>(5-door)                           |
| -N06    | 5130A    | OVERHEAD CONSOLE<br>(W/SUNROOF)     | 5-412  | 55485   | HETER SET & METER COMPONENTS<br>(5-DOOR)                 | 4-107          | 6230A          | LIFT GATE MECHANISMS<br>(5-DODR)                |