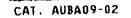

| BN4 NOIR CLAIR       |                   |          |
| 72-581       |      | RUN CHANNEL(R), GLASS | COULISSE DE GLACE(D) |                   |          |
| B250-72-6050 | · 1  | (4DR)                 | (4: <b>3TS</b> )     |                   |          |
| B25H-72-605D | ) 1  | (5DR)                 | (5PRTS)              |                   |          |
| 72-5812      |      | RUN CHANNEL(L),GLASS  | COULISSE DE GLACE(G) |                   |          |
| B25D-73-6050 | : 1  | (4DR)                 | (4PRTS)              |                   | 1        |
| B25H-73-605D | ) 1  | (5DR)                 | (5PRTS)              |                   | <u> </u> |
|              |      |                       | -                    |                   |          |

CAT. AUBA09-02

4 - C16







.

| PART NO.                       | QTY | MODEL/RESTRICTION     | MODEL/RESTRICTION    | MODEL/RESTRICTION | FROM-TO |
|--------------------------------|-----|-----------------------|----------------------|-------------------|---------|
| ++<br>  72-602A                |     |                       | GLISSIERE (D), CENTR |                   |         |
| 25D-72-602                     |     |                       | ALE<br>(4PRTS)       |                   |         |
| 25H-72-602A                    |     |                       | (SPRTS)              |                   |         |
| 4                              |     |                       | GLISSIERE (G) CENTRA |                   |         |
| 72-602Y                        |     |                       | LE<br>(4PRTS)