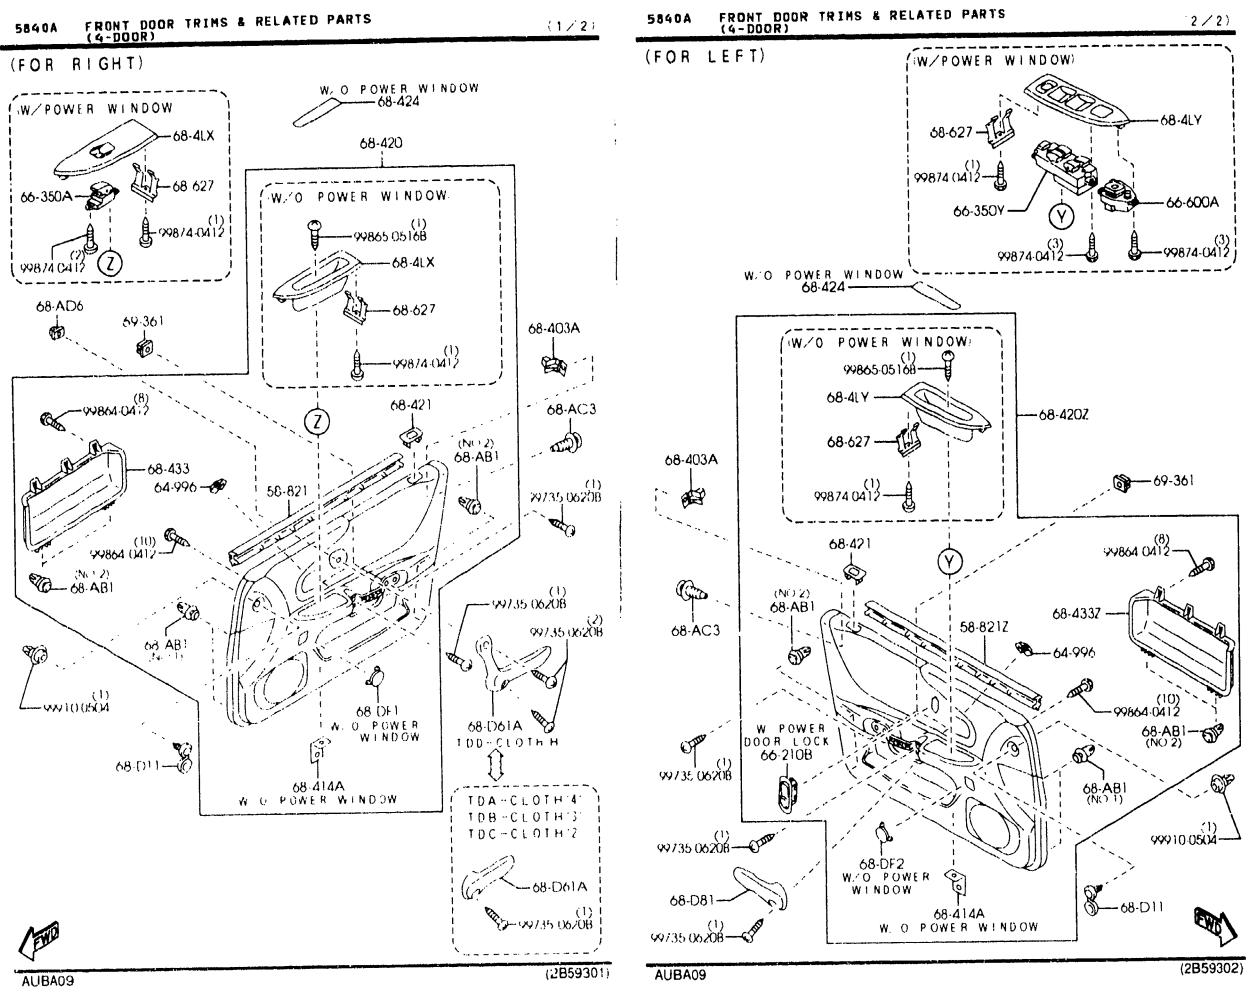

SECTION NAME INDEX (CHASSIS)

CATALOG NO AUBANH 32

•• • •

DATE 2091-07 PAGE 1

| O NO    | SEC NO I | SECTION NAME                        | 10.00  | SEC NO  | SECTION NAME                                             | LONO           | SEC NO         | SECTION NAME                                    |
|---------|----------|-------------------------------------|--------|---------|----------------------------------------------------------|----------------|----------------|-------------------------------------------------|
|         | SEC NO   |                                     | 3-007  |         | ORNAMENTS                                                | 3-112          |                | DASHBOARD & RELATED PARTS                       |
| 3-C03   | 0900A    | KEY SETS<br>(4-door)                | 5-647  | STINA ! | (4-DOOR)                                                 | 3-112          |                | CONSOLE                                         |
| 5-F03   | 0900AA   | KEY SETS<br>(5-dogr)                | 3-E07  | 5170AA  | ORNAMENTS<br>(5-DOOR)                                    | 3-D13          | 5580A          | VENTILATOR                                      |
| 5-H03   | 5000A    | FRONT BUMPER<br>(4-DUOR)            | 3-F07  | 5180A   | COWL & EXTRACTOR CRILLES<br>(4-DODR)                     | 3-F13          | 5700A          | FRONT SEATS<br>(4-Duor)                         |
| - 103   | 5000AA   | FRONT BUMPER<br>(5-door)            | 3-H07  | 51808   | COWL & EXTRACTOR GRILLES<br>(5-DOOR)                     | 3-N14          | 57008          | FRONT SEATS<br>(5-DOOR)                         |
| -N03    | 5005A    | RADIATOR GRILLE                     | 3-J07  | 5230A   | BONNET                                                   | 3-115          | 5750A          | REAR SEATS<br>(4-door)                          |
| - D0 4  | 5005AA   | (4-DDOR)<br>RADIATOR GRILLE         | 3-L07  | 5260A   | TRUNK LID<br>(4-door)                                    | 3-F16          | 57508          | REAR SEATS<br>(5-DOOR)                          |
|         | 60104    | (5-DOOR)<br>Rear Bumper             | 3-N07  | 5310A   | FRONT PANELS                                             | 3-J16          | 5790A          | SEAT BELTS                                      |
| - 2 4 4 | 5010A    | (4-DODR)                            | 3-008  | 5320A   | FENDER & WHEEL APRON PANELS<br>(4-DOOR)                  |                |                | (4-DOOR)                                        |
| - 604   | 50108    | REAR BUMPER<br>(5-door)             | 3-G08  | 5320AA  | FENDER & WHEEL APRON PANELS<br>(5-DOOR)                  | 3-816          | 57908          | SEAT BELTS<br>(5-door)                          |
| -104    | 5030A    | WINDOW MOULDINGS<br>(4-DOOR)        | 3-K08  | 5330A   | DASH & COWL PANELS                                       | 4-003          |                | AIR BAG                                         |
| - 104   | 50308    | WINDOW MOULDINGS                    | 3-1.08 |         | SIDE PANELS                                              | 4-E03          |                | FRONT DOORS                                     |
|         |          | (5-DOOR)<br>BODY HOULDINGS          | 3-E09  |         | (4-DOOR)<br>SIDE PANELS                                  | 4-H03          | 5830A          | FRONT DOOR NECHANISMS<br>(4-DOOR)               |
|         | 5040A    | (4-DODR)                            |        | 5360A   | (5-DOOR)<br>Roof Panels                                  | 4-N03          | 5830AA         | FRONT DOOR MECHANISHS<br>(5-door)               |
| - 104   | 50408    | BODY MOULDINGS<br>(5-door)          | 3-307  | JUCA    | (4-DOOR)                                                 | 4-F04          | 5840A          | FRONT DOOR TRIMS & RELATED PO                   |
| -H05    | 5060A    | SIDE PROTECTORS<br>(4-DODR)         | 3-K09  | 5360B   | ROOF PANELS<br>(5-door)                                  |                | 59/544         | (4-DOOR)<br>Front door trins & related Pi       |
| - KØ5   | 5060AA   | SIDE PROTECTORS<br>(5-DOOR)         | 3-M09  | 5370A   | FLOOR FANELS<br>(4-DOOR)                                 | 4-N04          | 5840AA         | TS<br>(5-DOOR)                                  |
| - M0 5  | 5100A    | HEAD LANPS                          | 3-010  | 53708   | FLOOR PANELS<br>(5-DOOR)                                 | 4-006          | 6100A          | HEATER                                          |
| NOF     | E100B    | (4-DOOR)<br>Head Lanps              | 5-610  | 5380A   | FLOOR ATTACHMENT (HOLE COVERS)                           | 4-E06          | 6110A          | HEATER UNIT COMPONENTS                          |
| - NV 5  | 51003    | (5-DOOR)                            | 5 0.0  |         | (4-DOOR)                                                 | 4-606          | 4115A          | REATER CONTROL COMPONENTS                       |
| · C06   | 5105A    | FRONT CONBINATION LAMPS             | 3-110  | 53808   | FLOOR ATTACHMENT (HOLE COVERS)<br>(5-DOOR)               | 4-106          | 6120A          | HEATER BLOWER COMPONENTS                        |
| -F06    | 5105B    | FRONT COMBINATION LAMPS<br>(5-DOOR) | 3-K10  | 5390A   | FLOOR ATTACHMENT<br>(4-DOOR)                             | 4-J06<br>4-C07 | 6130A<br>6135A | AIR CONDITIONER<br>AIR CONDITIONING COOLING PIP |
| -604    | 5110A    | REAR COMBINATION LAMPS<br>(4-DOOR)  | 3-N10  | 52908   | FLOOR ATTACHMENT<br>(5-door)                             | 4-D07          | 6140A          | O-RING<br>A'R CONDITIONING COMPRESSOR           |
| - 106   | 51108    | REAR CONBINATION LAMPS              | 3-012  | 5500A   | DASHBOARD EQUIPMENTS                                     |                | •              | MPDNENTS<br>(1690CC)                            |
| . 1.04  | E120A    | (5-DOOR)<br>License Lamps           |        |         | METER HOOD                                               | 4-E07          | 61408          | AIR CONDITIONING COMPRESSOR<br>Mponents         |
|         | 51254    | INTERIOR LANPS                      | 3-F12  | 5540AA  | NETER SET & METER COMPONENTS<br>(4-Door)(W/O TACHOMETER) |                |                |                                                 |
|         | ·        | (W/D SUNROOF)                       | 3-612  | 5540AB  | NETER SET & METER COMPONENTS                             |                | 6150A          | AIR CONDITIONING COOLING UNI                    |
| - M 0 6 | 51258    | INTERIOR LAMPS<br>(W/SUNROOF)       |        |         | . (4-DOOR)(W/TACHOMETER)                                 | 4-H07          | 6200A          | LIFT GATE<br>(5-door)                           |
| -N06    | 5130A    | OVERHEAD CONSOLE<br>(W/SUNROOF)     | 5-412  | 55485   | HETER SET & METER COMPONENTS<br>(5-DOOR)                 | 4-107          | 6230A          | LIFT GATE MECHANISMS<br>(5-DODR)                |