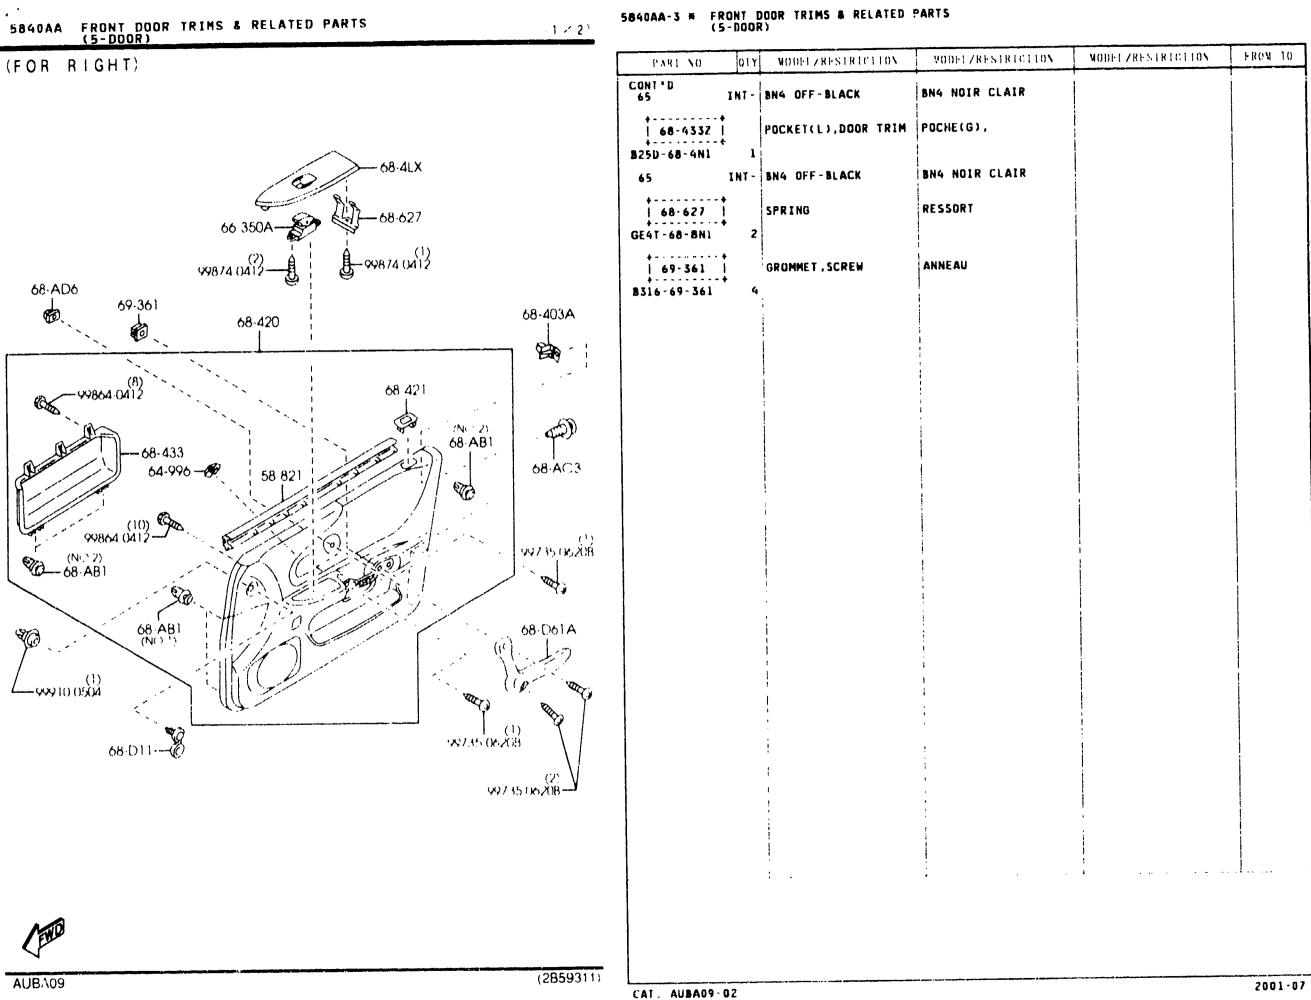

TE AV BRACKET, TRIM | 68-403A | 825D-68-403A 2 Gio (N(1|2))68 AB1 GARNITURE (D), PORTE 68-433Z TRIM(R), DOOR 68-420 | 58-8217 68-AC3 -1601 BN5V-68-420 (M) 64.996 BNG NOIR CLAIR BN4 OFF-BLACK 65 ZNT 1601-\*BN5V-68-420A -1 (10)BN4 NOIR CLAIR INT- BN4 OFF-BLACK 19864 0412 ¥ 65 68-AB1-- De . . . . . . . . . . . OPT GARNITURE (G), PORTE TRIM((),DOOR 68-420Z R 66 210B -1601 (1)BL8G-68-450 99735 06208 500 P BNG NOIR CLAIR 68 AB1 65 INT -BN4 OFF BLACK 1601-#BL8G-68-450A 1 (1)INT- BN4 OFF-BLACK BNG NOIR CLAIR (1) 9973506208-0520 ¥ 65 99910 0504 VASE, VERROUILLAGE IN VESSEL, INNER LOCK 1 68-421 τ. 825D-68-421A 2 BN1 BN4 NOIR CLAIR INT- BN1 BN4 OFF-BLACK 65 99735-06208-. . . . . . . . . . POCHE(D). POCKET(R), DOOR TRIM 68-433 B25D-68-4C1 1 1601 BJ22\* -480682 (2859312) AUBA09 2001-07 CAT. AUBA09-02





6100A -1 HEATER

CAT. AUBA09-02

6



|                | +1     |                            |                         | MODELZRESTRICTION | FROM-10 |
|----------------|--------|----------------------------|-------------------------|-------------------|---------|
| PART NO        | letr   | MODELZRESTRICTION          | W09FLZRESIRICTION       | WORL/ FRAINICTION |         |
| 61-3158        |        | RESISTER, COOLING UNI      | RESISTANCE, UNITE UEN   |                   |         |
| GE6R-61-B15B   | 1      | (W/G AIR CON.)             | Τ.                      |                   |         |
| **             |        |                            | SUPPORT, COMPRESSEUR    |                   |         |
| 61-1E0  <br>++ |        |                            |