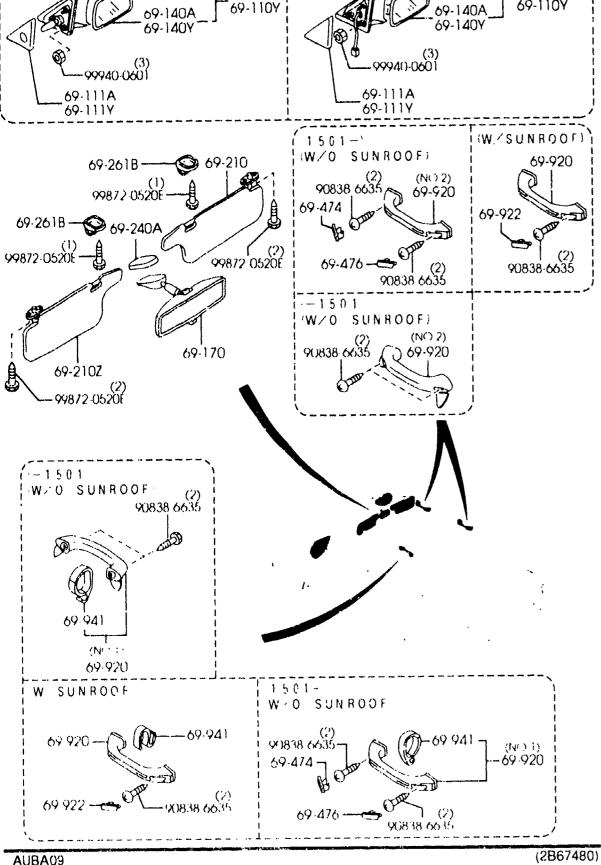

| CAT AURA09-02                                                 |                                          | 200                     |

CAT. AUBA09-02



CAT. AUBA09-02



6900A

(DR MIRROR MANUAL-BLACK)



69-110A

| 6900A -4 | SUN VISORS, | ASSIST | HANDLES | 8 | MIRRORS |
|----------|-------------|--------|---------|---|---------|
|          | (4-DOOR)    |        |         |   |         |

| د می این از این بالی از این |                            |                                   |                           |                   | 11      |
|-----------------------------------------------------------------|----------------------------|-----------------------------------|---------------------------|-------------------|---------|
| (DR MIRROR ELECT-2LACK)                                         | PART NO QTY                | MODEL/RESTRICTION                 | MODEL/RESTRICTION         | MODEL/RESTRICTION | FROM-TO |
| DR MIRROR ELECT-BODY COLOR                                      | 69-