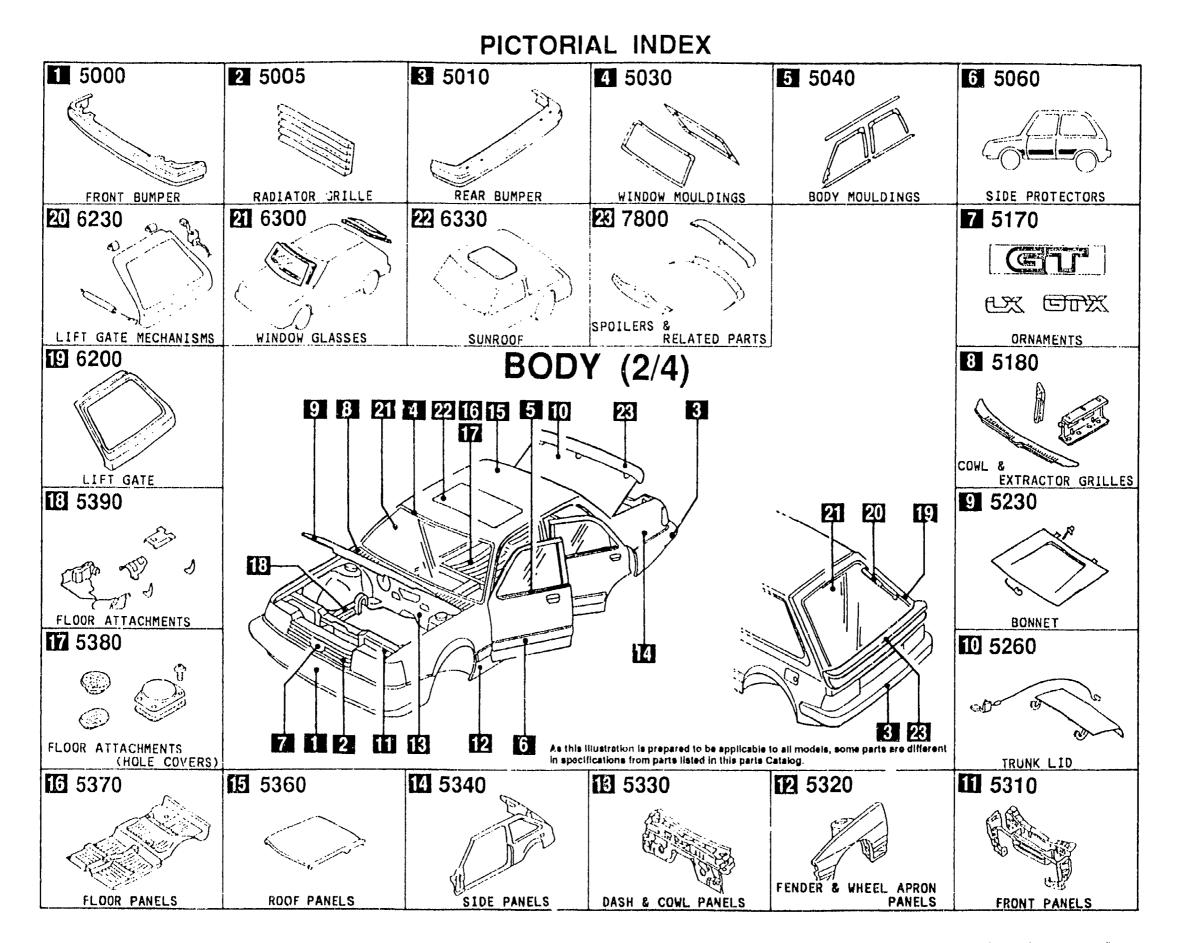

- Pictorial Index
   Index par Schémas
   Indice Gráfico
   Illustrierter Index
- (5) Illustration & Text
   Illustrations et Textes
   Ilustración y Texto
   Abbildung und Text
- (§) + Model Identification - Identification des Modèles + Identificación del Modelo + Modell Kennzeichnung

SECTION NAME INDEX (CHASSIS)

CATALOG NO AUBANH 32

•• • •

DATE 2091-07 PAGE 1

| O NO    | SEC NO I | SECTION NAME                        | 10.00  | SEC NO  | SECTION NAME                                             | LONO           | SEC NO         | SECTION NAME                                    |
|---------|----------|-------------------------------------|--------|---------|----------------------------------------------------------|----------------|----------------|-------------------------------------------------|
|         | SEC NO   |                                     | 3-007  |         | ORNAMENTS                                                | 3-112          |                | DASHBOARD & RELATED PARTS                       |
| 3-C03   | 0900A    | KEY SETS<br>(4-door)                | 5-647  | STINA ! | (4-DOOR)                                                 | 3-112          |                | CONSOLE                                         |
| 5-F03   | 0900AA   | KEY SETS<br>(5-dogr)                | 3-E07  | 5170AA  | ORNAMENTS<br>(5-DOOR)                                    | 3-D13          | 5580A          | VENTILATOR                                      |
| 5-H03   | 5000A    | FRONT BUMPER<br>(4-DUOR)            | 3-F07  | 5180A   | COWL & EXTRACTOR CRILLES<br>(4-DODR)                     | 3-F13          | 5700A          | FRONT SEATS<br>(4-Duor)                         |
| - 103   | 5000AA   | FRONT BUMPER<br>(5-door)            | 3-H07  | 51808   | COWL & EXTRACTOR GRILLES<br>(5-DOOR)                     | 3-N14          | 57008          | FRONT SEATS<br>(5-DOOR)                         |
| -N03    | 5005A    | RADIATOR GRILLE                     | 3-J07  | 5230A   | BONNET                                                   | 3-115          | 5750A          | REAR SEATS<br>(4-door)                          |
| - D0 4  | 5005AA   | (4-DDOR)<br>RADIATOR GRILLE         | 3-L07  | 5260A   | TRUNK LID<br>(4-door)                                    | 3-F16          | 57508          | REAR SEATS<br>(5-DOOR)                          |
|         | 60104    | (5-DOOR)<br>Rear Bumper             | 3-N07  | 5310A   | FRONT PANELS                                             | 3-J16          | 5790A          | SEAT BELTS                                      |
| - 2 4 4 | 5010A    | (4-DODR)                            | 3-008  | 5320A   | FENDER & WHEEL APRON PANELS<br>(4-DOOR)                  |                |                | (4-DOOR)                                        |
| - 604   | 50108    | REAR BUMPER<br>(5-door)             | 3-G08  | 5320AA  | FENDER & WHEEL APRON PANELS<br>(5-DOOR)                  | 3-816          | 57908          | SEAT BELTS<br>(5-door)                          |
| -104    | 5030A    | WINDOW MOULDINGS<br>(4-DOOR)        | 3-K08  | 5330A   | DASH & COWL PANELS                                       | 4-003          |                | AIR BAG                                         |
| - 104   | 50308    | WINDOW MOULDINGS                    | 3-1.08 |         | SIDE PANELS                                              | 4-E03          |                | FRONT DOORS                                     |
|         |          | (5-DOOR)<br>BODY HOULDINGS          | 3-E09  |         | (4-DOOR)<br>SIDE PANELS                                  | 4-H03          | 5830A          | FRONT DOOR NECHANISMS<br>(4-DOOR)               |
|         | 5040A    | (4-DODR)                            |        | 5360A   | (5-DOOR)<br>Roof Panels                                  | 4-N03          | 5830AA         | FRONT DOOR MECHANISHS<br>(5-door)               |
| - 104   | 50408    | BODY MOULDINGS<br>(5-door)          | 3-307  | JUCA    | (4-DOOR)                                                 | 4-F04          | 5840A          | FRONT DOOR TRIMS & RELATED PO                   |
| -H05    | 5060A    | SIDE PROTECTORS<br>(4-DODR)         | 3-K09  | 5360B   | ROOF PANELS<br>(5-door)                                  |                | 59/544         | (4-DOOR)<br>Front door trins & related Pi       |
| - KØ5   | 5060AA   | SIDE PROTECTORS<br>(5-DOOR)         | 3-M09  | 5370A   | FLOOR FANELS<br>(4-DOOR)                                 | 4-N04          | 5840AA         | TS<br>(5-DOOR)                                  |
| - M0 5  | 5100A    | HEAD LANPS                          | 3-010  | 53708   | FLOOR PANELS<br>(5-DOOR)                                 | 4-006          | 6100A          | HEATER                                          |
| NOF     | E100B    | (4-DOOR)<br>Head Lanps              | 5-610  | 5380A   | FLOOR ATTACHMENT (HOLE COVERS)                           | 4-E06          | 6110A          | HEATER UNIT COMPONENTS                          |
| - NV 5  | 51003    | (5-DOOR)                            | 5 0.0  |         | (4-DOOR)                                                 | 4-606          | 4115A          | REATER CONTROL COMPONENTS                       |
| · C06   | 5105A    | FRONT CONBINATION LAMPS             | 3-110  | 53808   | FLOOR ATTACHMENT (HOLE COVERS)<br>(5-DOOR)               | 4-106          | 6120A          | HEATER BLOWER COMPONENTS                        |
| -F06    | 5105B    | FRONT COMBINATION LAMPS<br>(5-DOOR) | 3-K10  | 5390A   | FLOOR ATTACHMENT<br>(4-DOOR)                             | 4-J06<br>4-C07 | 6130A<br>6135A | AIR CONDITIONER<br>AIR CONDITIONING COOLING PIP |
| -604    | 5110A    | REAR COMBINATION LAMPS<br>(4-DOOR)  | 3-N10  | 52908   | FLOOR ATTACHMENT<br>(5-door)                             | 4-D07          | 6140A          | O-RING<br>A'R CONDITIONING COMPRESSOR           |
| - 106   | 51108    | REAR CONBINATION LAMPS              | 3-012  | 5500A   | DASHBOARD EQUIPMENTS                                     |                | •              | MPDNENTS<br>(1690CC)                            |
| . 1.04  | E120A    | (5-DOOR)<br>License Lamps           |        |         | METER HOOD                                               | 4-E07          | 61408          | AIR CONDITIONING COMPRESSOR<br>Mponents         |
|         | 51254    | INTERIOR LANPS                      | 3-F12  | 5540AA  | NETER SET & METER COMPONENTS<br>(4-Door)(W/O TACHOMETER) |                |                |                                                 |
|         | ·        | (W/D SUNROOF)                       | 3-612  | 5540AB  | NETER SET & METER COMPONENTS                             |                | 6150A          | AIR CONDITIONING COOLING UNI                    |
| - M 0 6 | 51258    | INTERIOR LAMPS<br>(W/SUNROOF)       |        |         | . (4-DOOR)(W/TACHOMETER)                                 | 4-H07          | 6200A          | LIFT GATE<br>(5-door)                           |
| -N06    | 5130A    | OVERHEAD CONSOLE<br>(W/SUNROOF)     | 5-412  | 55485   | HETER SET & METER COMPONENTS<br>(5-DOOR)                 | 4-107          | 6230A          | LIFT GATE MECHANISMS<br>(5-DODR)                |