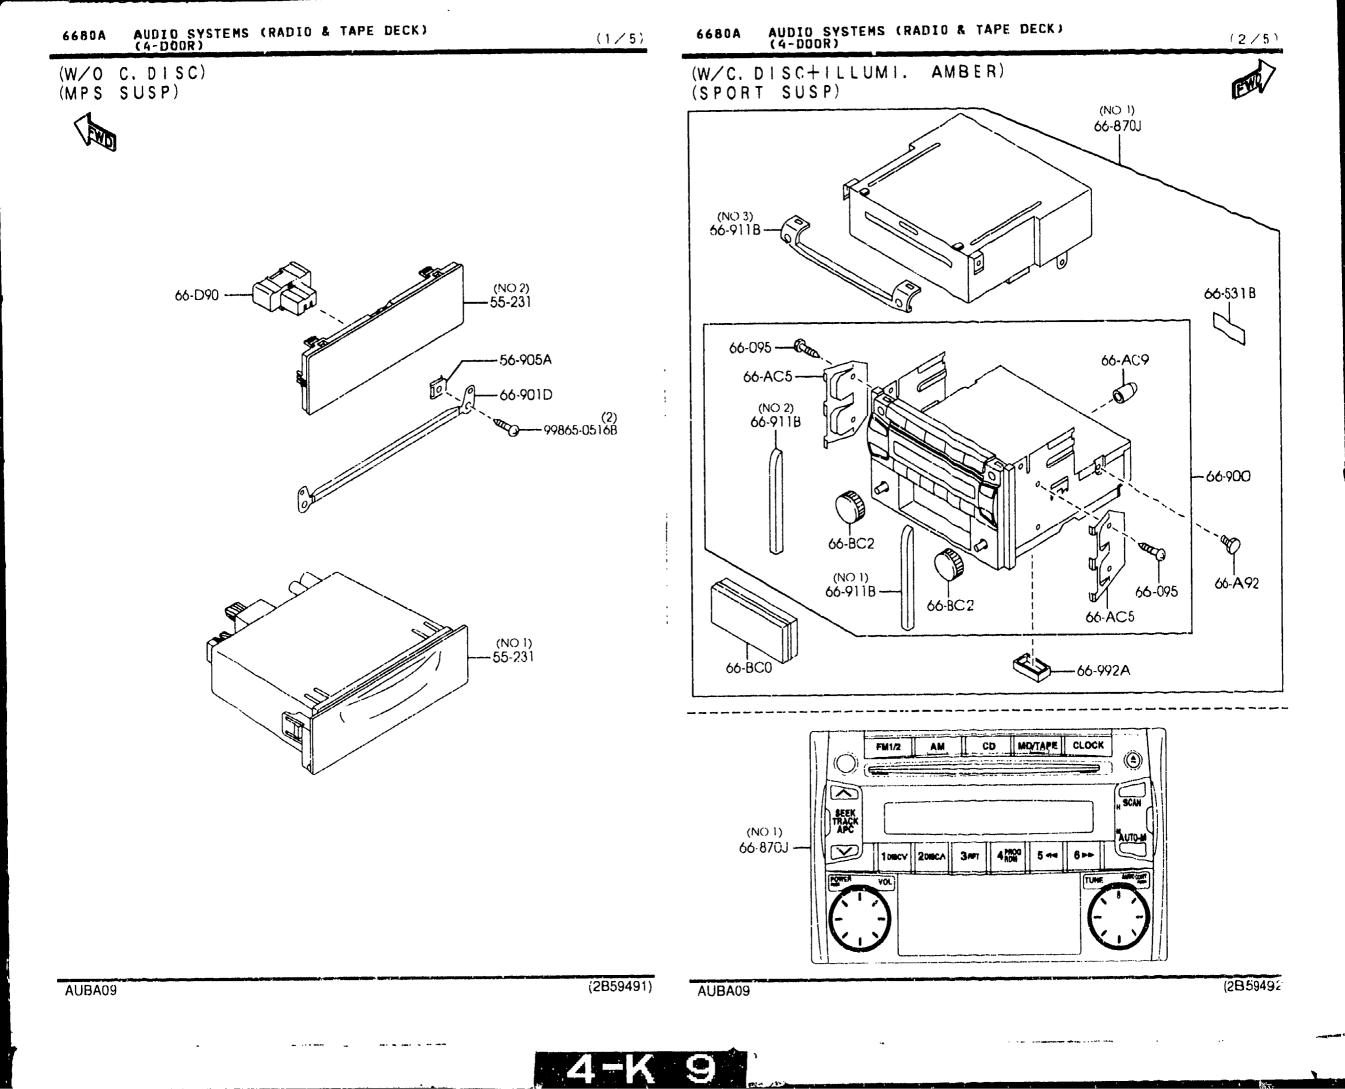

|        |
|                        |             |                                               |                              |                   |        |
|                        |             |                                               | _                            | · · · · ·         |        |
|                        |             |                                               |                              |                   |        |
| 1                      |             |                                               |                              |                   |        |

\_\_\_\_

CAT. AUBA09 02



**G** 



4-H 9

..

#### AUTO CRUISE CONTROL SYSTEM 6640A -1





6640A -2 \* AUTO CRUISE CONTROL SYSTEM

AUBA09

(2859352) CAT. AUBA09-02

4-.





4-12 9





AUBA09

4-N 9

(2B59495)

ς.



**NO** 





•

(1/5)



| 6680A -1 | AUDIO SYS/EMS<br>(4 DOOR) | CRADIO | 8 | ГАРЕ | DECK) |
|----------|---------------------------|--------|---|------|-------|
|          |                           |        |   |      |       |

| PART NO.          | QTY    | WODELZRESTRICTION                            | MODFL/RESTRICTION             | MODEL./RESTRICTION | FROM - FO |
|-------------------|--------|----------------------------------------------|-------------------------------|--------------------|-----------|
| 55-231            |        | ORNAMENT, STERED                             | SIGLE, STEREO                 |                    |           |
| BJ1H-66-971D      | 1      | (ILLUST. NO.1)<br>(W/O C.DISC)<br>(MPS SUSP) | (SUSP.MPS)