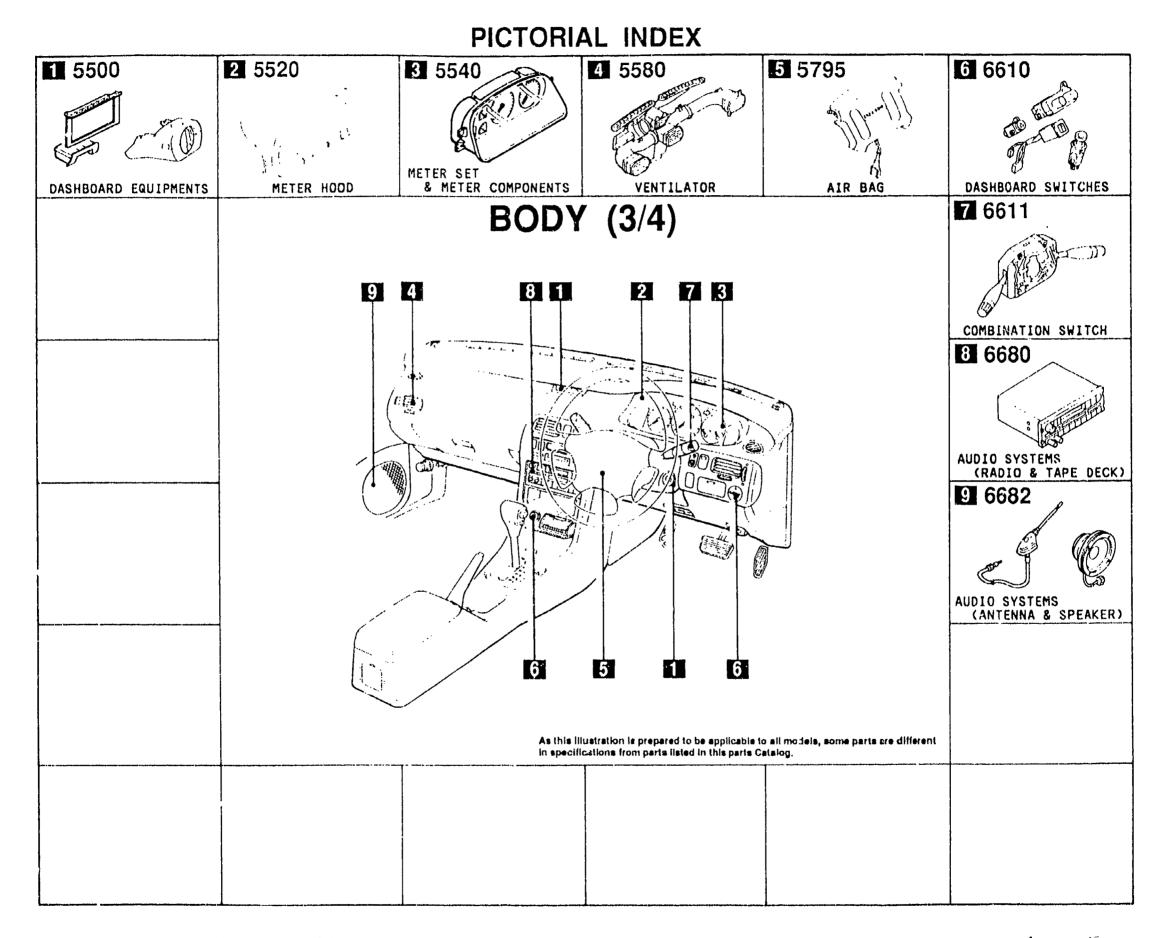

- Pictorial Index
   Index par Schémas
   Indice Gráfico
   Illustrierter Index
- (5) Illustration & Text
   Illustrations et Textes
   Ilustración y Texto
   Abbildung und Text
- (§) + Model Identification - Identification des Modèles + Identificación del Modelo + Modell Kennzeichnung

SECTION NAME INDEX (CHASSIS)

CATALOG NO AUBANH 32

•• • •

DATE 2091-07 PAGE 1

| O NO    | SEC NO I | SECTION NAME                        | 10.00  | SEC NO  | SECTION NAME                                             | LONO           | SEC NO         | SECTION NAME                                    |
|---------|----------|-------------------------------------|--------|---------|----------------------------------------------------------|----------------|----------------|-------------------------------------------------|
|         | SEC NO   |                                     | 3-007  |         | ORNAMENTS                                                | 3-112          |                | DASHBOARD & RELATED PARTS                       |
| 3-C03   | 0900A    | KEY SETS<br>(4-door)                | 5-647  | STINA ! | (4-DOOR)                                                 | 3-112          |                | CONSOLE                                         |
| 5-F03   | 0900AA   | KEY SETS<br>(5-dogr)                | 3-E07  | 5170AA  | ORNAMENTS<br>(5-DOOR)                                    | 3-D13          | 5580A          | VENTILATOR                                      |
| 5-H03   | 5000A    | FRONT BUMPER<br>(4-DUOR)            | 3-F07  | 5180A   | COWL & EXTRACTOR CRILLES<br>(4-DODR)                     | 3-F13          | 5700A          | FRONT SEATS<br>(4-Duor)                         |
| - 103   | 5000AA   | FRONT BUMPER<br>(5-door)            | 3-H07  | 51808   | COWL & EXTRACTOR GRILLES<br>(5-DOOR)                     | 3-N14          | 57008          | FRONT SEATS<br>(5-DOOR)                         |
| -N03    | 5005A    | RADIATOR GRILLE                     | 3-J07  | 5230A   | BONNET                                                   | 3-115          | 5750A          | REAR SEATS<br>(4-door)                          |
| - D0 4  | 5005AA   | (4-DDOR)<br>RADIATOR GRILLE         | 3-L07  | 5260A   | TRUNK LID<br>(4-door)                                    | 3-F16          | 57508          | REAR SEATS<br>(5-DOOR)                          |
|         | 60104    | (5-DOOR)<br>Rear Bumper             | 3-N07  | 5310A   | FRONT PANELS                                             | 3-J16          | 5790A          | SEAT BELTS                                      |
| - 2 4 4 | 5010A    | (4-DODR)                            | 3-008  | 5320A   | FENDER & WHEEL APRON PANELS<br>(4-DOOR)                  |                |                | (4-DOOR)                                        |
| - 604   | 50108    | REAR BUMPER<br>(5-door)             | 3-G08  | 5320AA  | FENDER & WHEEL APRON PANELS<br>(5-DOOR)                  | 3-816          | 57908          | SEAT BELTS<br>(5-door)                          |
| -104    | 5030A    | WINDOW MOULDINGS<br>(4-DOOR)        | 3-K08  | 5330A   | DASH & COWL PANELS                                       | 4-003          |                | AIR BAG                                         |
| - 104   | 50308    | WINDOW MOULDINGS                    | 3-1.08 |         | SIDE PANELS                                              | 4-E03          |                | FRONT DOORS                                     |
|         |          | (5-DOOR)<br>BODY HOULDINGS          | 3-E09  |         | (4-DOOR)<br>SIDE PANELS                                  | 4-H03          | 5830A          | FRONT DOOR NECHANISMS<br>(4-DOOR)               |
|         | 5040A    | (4-DODR)                            |        | 5360A   | (5-DOOR)<br>Roof Panels                                  | 4-N03          | 5830AA         | FRONT DOOR MECHANISHS<br>(5-door)               |
| - 104   | 50408    | BODY MOULDINGS<br>(5-door)          | 3-307  | JUCA    | (4-DOOR)                                                 | 4-F04          | 5840A          | FRONT DOOR TRIMS & RELATED PO                   |
| -H05    | 5060A    | SIDE PROTECTORS<br>(4-DODR)         | 3-K09  | 5360B   | ROOF PANELS<br>(5-door)                                  |                | 59/544         | (4-DOOR)<br>Front door trins & related Pi       |
| - KØ5   | 5060AA   | SIDE PROTECTORS<br>(5-DOOR)         | 3-M09  | 5370A   | FLOOR FANELS<br>(4-DOOR)                                 | 4-N04          | 5840AA         | TS<br>(5-DOOR)                                  |
| - M0 5  | 5100A    | HEAD LANPS                          | 3-010  | 53708   | FLOOR PANELS<br>(5-DOOR)                                 | 4-006          | 6100A          | HEATER                                          |
| NOF     | E100B    | (4-DOOR)<br>Head Lanps              | 5-610  | 5380A   | FLOOR ATTACHMENT (HOLE COVERS)                           | 4-E06          | 6110A          | HEATER UNIT COMPONENTS                          |
| - NV 5  | 51003    | (5-DOOR)                            | 5 0.0  |         | (4-DOOR)                                                 | 4-606          | 4115A          | REATER CONTROL COMPONENTS                       |
| · C06   | 5105A    | FRONT CONBINATION LAMPS             | 3-110  | 53808   | FLOOR ATTACHMENT (HOLE COVERS)<br>(5-DOOR)               | 4-106          | 6120A          | HEATER BLOWER COMPONENTS                        |
| -F06    | 5105B    | FRONT COMBINATION LAMPS<br>(5-DOOR) | 3-K10  | 5390A   | FLOOR ATTACHMENT<br>(4-DOOR)                             | 4-J06<br>4-C07 | 6130A<br>6135A | AIR CONDITIONER<br>AIR CONDITIONING COOLING PIP |
| -604    | 5110A    | REAR COMBINATION LAMPS<br>(4-DOOR)  | 3-N10  | 52908   | FLOOR ATTACHMENT<br>(5-door)                             | 4-D07          | 6140A          | O-RING<br>A'R CONDITIONING COMPRESSOR           |
| - 106   | 51108    | REAR CONBINATION LAMPS              | 3-012  | 5500A   | DASHBOARD EQUIPMENTS                                     |                | •              | MPDNENTS<br>(1690CC)                            |
| . 1.04  | E120A    | (5-DOOR)<br>License Lamps           |        |         | METER HOOD                                               | 4-E07          | 61408          | AIR CONDITIONING COMPRESSOR<br>Mponents         |
|         | 51254    | INTERIOR LANPS                      | 3-F12  | 5540AA  | NETER SET & METER COMPONENTS<br>(4-Door)(W/O TACHOMETER) |                |                |                                                 |
|         | ·        | (W/D SUNROOF)                       | 3-612  | 5540AB  | NETER SET & METER COMPONENTS                             |                | 6150A          | AIR CONDITIONING COOLING UNI                    |
| - M 0 6 | 51258    | INTERIOR LAMPS<br>(W/SUNROOF)       |        |         | . (4-DOOR)(W/TACHOMETER)                                 | 4-H07          | 6200A          | LIFT GATE<br>(5-door)                           |
| -N06    | 5130A    | OVERHEAD CONSOLE<br>(W/SUNROOF)     | 5-412  | 55485   | HETER SET & METER COMPONENTS<br>(5-DOOR)                 | 4-107          | 6230A          | LIFT GATE MECHANISMS<br>(5-DODR)                |