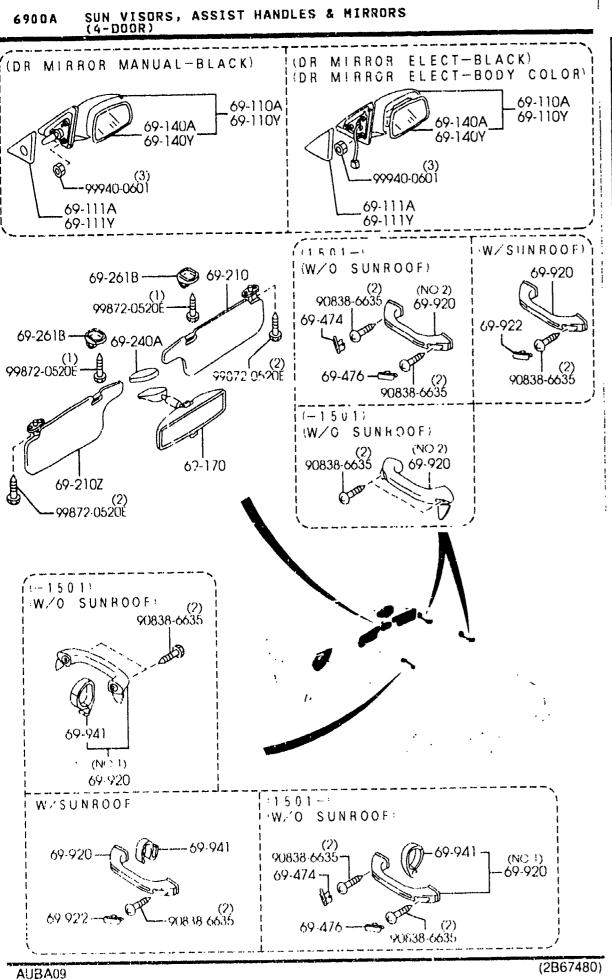

|          |
|                                                               |    | 1                                                              |                                                                                            |                   | 1        |
|                                                               | -  |                                                                | :                                                                                          | •                 | 1        |
| 1601 BJ/2*                                                    | 48 | 10682                                                          |                                                                                            |                   |          |



6900A -1 SUN VISORS, ASSIST HANDLES & MIRRORS (4-DOOR)

| PART NO.     | QTY  | NODEL/RESTRICTION                                | MODEL/RESTRICTION               | NODEL/RESTRICTION | FRON-TO |
|--------------|------|--------------------------------------------------|---------------------------------|-------------------|---------|
| 69-110A      | -    | MIRROR(R),DOOR                                   | RETROVISEUR(D), PORTE           |                   |         |
| BJ0E-69-120A | 1    | (DR MIRROR MANUAL-BL<br>ACK)                     |                                 |                   |         |
| BJ0G-69-120A | 1    | (DR MIRROR ELECT"BLA<br>CK)                      |                                 |                   |         |
| BJ0J-69-120E | 1    | (DR MIRROR ELECT-BOD<br