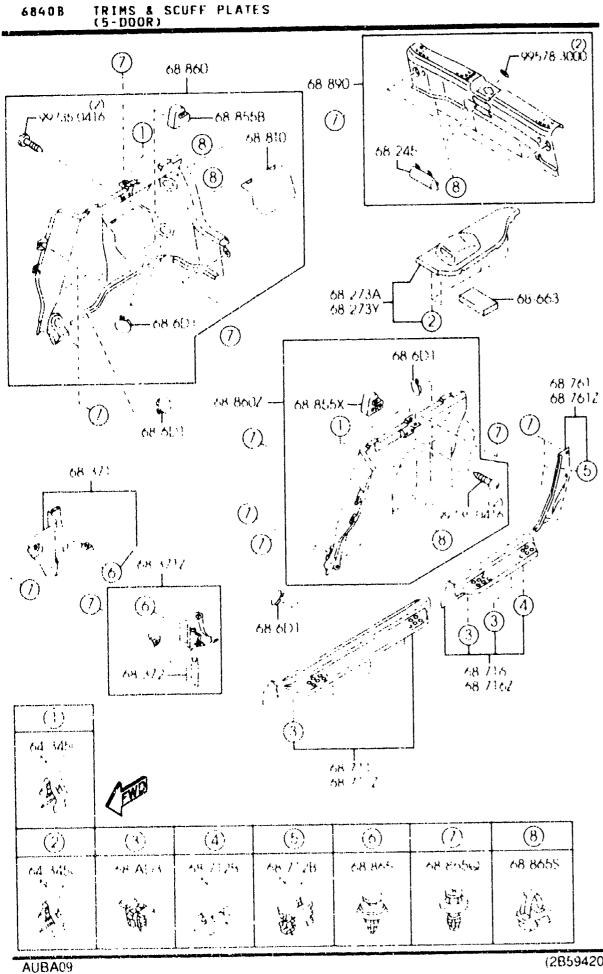

| +           | PLATE(R) FRONT SCHEE         | F PROTECTEUR AV, (D). BA    | N                  |         |
| 8055              | 68-711                        |             |                              | S DE                        | ····               | . I     |
|                   |                               |             |                              |                             |                    |         |
| j.                |                               |             |                              |                             |                    |         |
| g. 1'             | 1                             |             |                              |                             |                    |         |

2001-07

-- --











## 6840B -3 \* TRIMS & SCUFF PLATES (5-DDOR)

| 68-860TRIM(R),TRUNK SIDEGARNTURE (D), COTE65INT-BN4 OFF-BLACKBN4 NOIR CLAIR66-861TRIM(L),TRUNK SIDEGARNITURE,8NSV-68-870165INT-BN4 OFF-BLACKBN4 NOIR CLAIR66-865FASTENERAGRAFE68-865GUID-TRIMATTACHE69-8650CLIP.TRIMATTACHE60-8655CLIP.TRIMGARNITURE DE COIN, C9NSV-88-89XIBN4 OFF-BLACK65INT-BN4 OFF-BLACK8NSV-88-89XI65INT-8N4 OFF-BLACKSN4 NOIR CLAIR