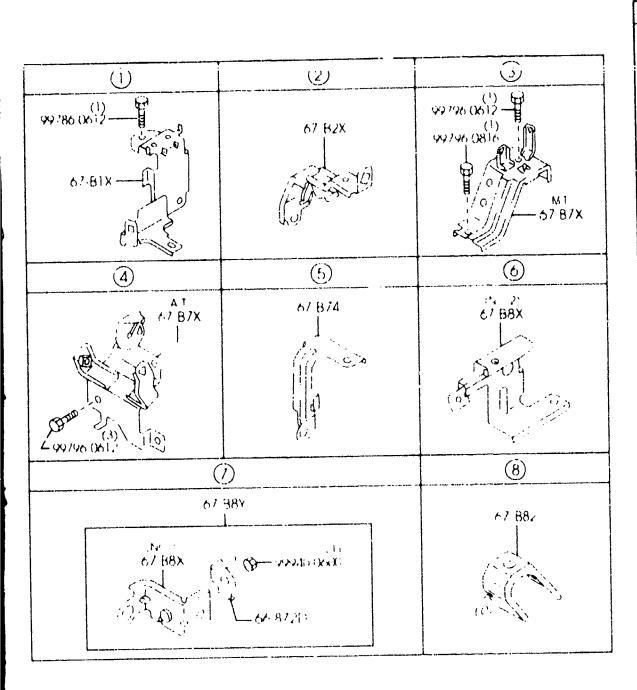

|         |
| BL2C-67-070                               | 1 (W/A. LOCK BRAKE)                                 | (SYST ANTIBLOC)                                                      | :                  |         |
| 67-240  <br>  BL8D-67-020B                | HARNESS,EMISSION<br>1;((MT)>(W/O A. LOCK<br>RAKE) ) | FAISUEAU DE TRANSMIS<br>SION<br>B ((B.V.MANU)>(S/SYST<br>ANTIBLOC) ) |                    |         |
| BL8F 67-020B                              | 1 ((MT)>(WZA, LOCK B                                | RA_((B.V.MANU)>(SYST AN                                              | :                  |         |

AUBA09

(2852641) CAT. AUBA09-02

4-D1 N

### ENGINE & TRANSMISSION WIRING HARNESSES (1600CC) 6701AA

### 2 / 2

# 6701AA-2 # ENGINE & TRANSMISSION WIRING HARNESSES (1600CC)



| PART NO           | QIY NODELZRESTRICTION                | WODELZRESIRICIION                   | MODELZRESIRICTION | FROM 10     |
|-------------------|--------------------------------------|-------------------------------------|-------------------|-------------|
| CONT 'D           | ,                                    | (BLGC) )                            |                   |             |
| BLBH 47 020B      | RAKE)                                | (R V AUTOM)>(S/SYST)<br>Antibluc) ) |                   |             |
| BL 8K - 67 - 0208 | 1 ((AT)>(W/A. LOCK BRA ()<br>KE) ) N | (B.V.AUTOM)>(SYST A<br>TIBLOC) )    |                   |             |
|                   |                                      |                                     |                   |             |