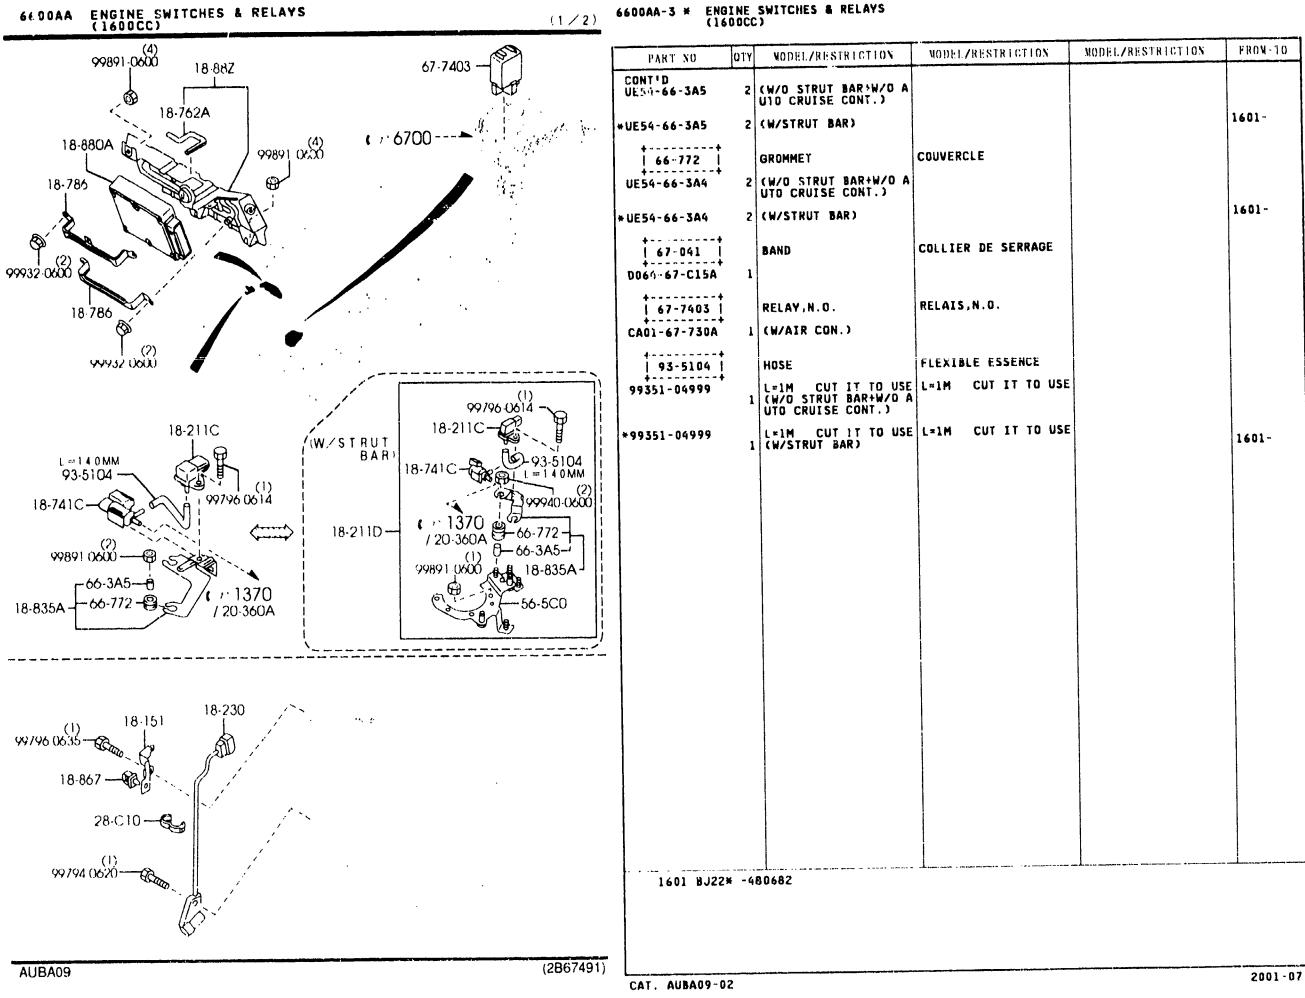

| 1                 |
|                                                               |      |                             |                                | 1<br>;<br>1       |
|                                                               |      | !                           | <b>,</b>                       |                   |
|                                                               |      |                             |                                |                   |
|                                                               |      | •                           |                                |                   |

AUBA09

CAT. AUBA09-02

8

4

2001-07

FROM 10



4-G 8







.2222

6600AA



8

#### 6600AA-2 ENGINE SWITCHES & RELAYS (1600CC)



6600AA-3 \*







(2/2)



#### 6600AB-2 ENGINE SWITCHES & RELAYS (2000CC)



CAT. AUBA09-02

8

4 - M



4-N 8



| PART NO.                | QTY  | MODEL/RESTRICTION                              | MODEL/RESTRICTION              | MODEL/RESTRICTION | FROM- |
|-------------------------|------|------------------------------------------------|--------------------------------|-------------------|-------|
| 55-225B                 |      | COVER, HOLE                                    | COUVERCLE                      |                   |       |
| E4T-55-225A             | 1    | (ILLUST. NO.1)<br>(W/FOG LAMP-NORMAL T<br>YPE) |                                |                   |       |
| E4T-55-225A             | 2    | (ILLUST. NO.1)<br>(W/O FOG LAMP)               |