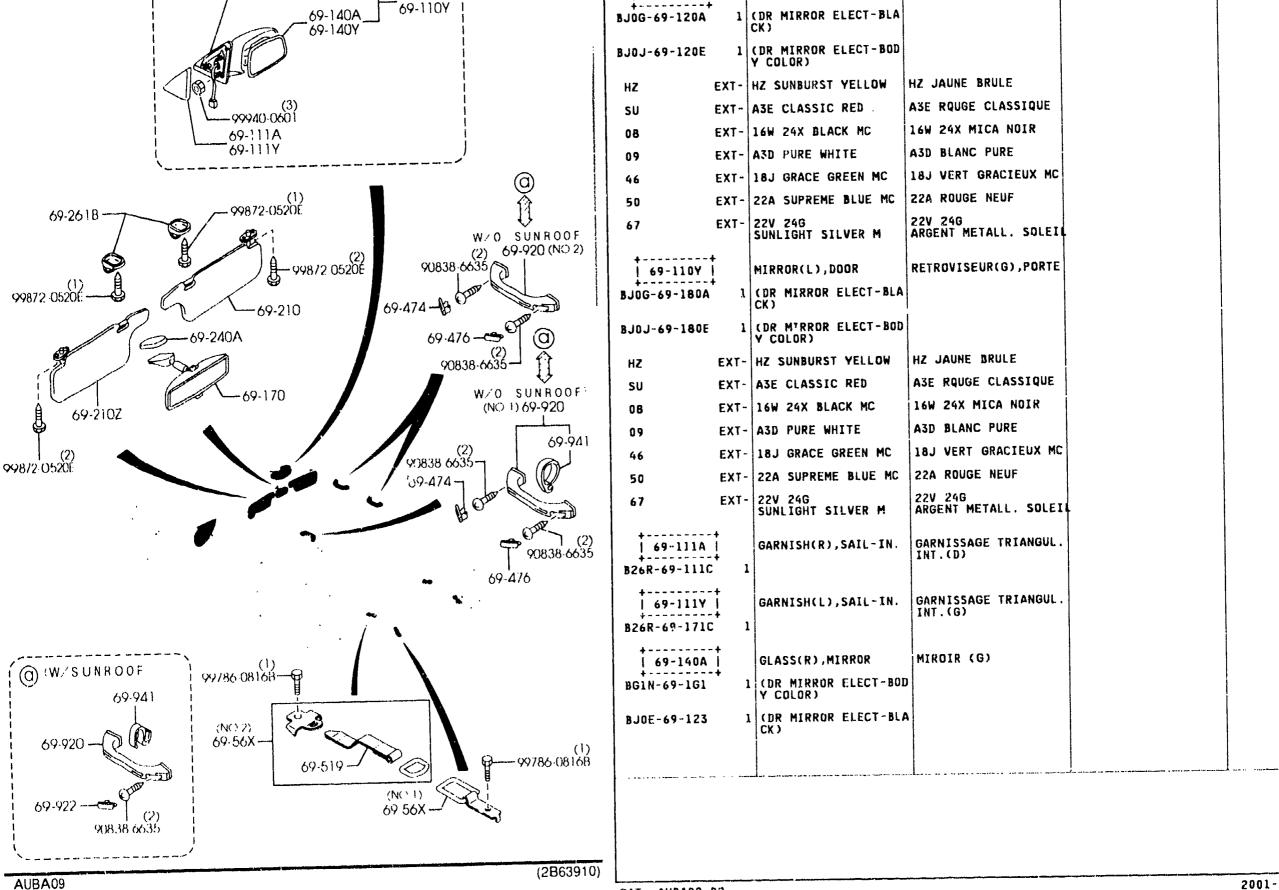

| - BN1 BN2 BN4<br>LIGHT GRAY       | BN1 BN2 BN4<br>Gris Clair |                   |         |
| 474 - 69.920                                                    | 1501 BJ22* -46             |                                   |                           | · ·               |         |
| in the second                                                   |                            |                                   |                           |                   |         |
| 69-476 (2) (2) (2) (2) (2)                                      |                            |                                   |                           |                   |         |

SUN VISORS, ASSIST HANDLES & MIRRORS (4-DOOR)



#### SUN VISORS, ASSIST HANDLES & MIRRORS 6900A -5 \* (4-DOOR)











SUN VIGORS, ASS. T HANDLES & MIRRORS (5-DOC)

69-110A

6900AA

SUN VISORS, ASSIST HANDLES & MIRRORS 6900AA-1 (5-DOOR)

MODEL/RESTRICTION

MIRROR(R), DOOR

QTY

PART NO.

69-110A

2001-07

FROM-TO

NODEL/RESTRICTION

MODEL/RESTRICTION

RETROVISEUR(D), PORTE

#### SUN VISORS, ASSIST HANDLES & MIRRORS 6900AA (5-DOOR)

#### SUN VISORS, ASSIST HANDLES & MIRRORS 6900AA-2 (5-DOOR)







4-J15

#### CAUTION PLATES & LABELS 6930A

.

### 6930A -1 CAUTION PLATES & LABELS

|