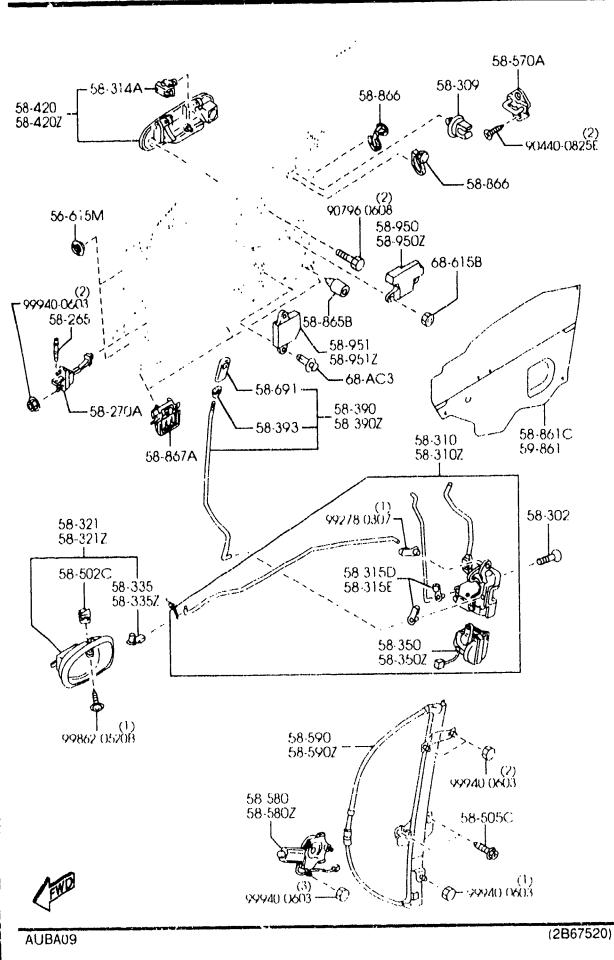

SECTION NAME INDEX (CHASSIS)

CATALOG NO AUBANH 32

•• • •

DATE 2091-07 PAGE 1

| O NO    | SEC NO I | SECTION NAME                        | 10.00  | SEC NO  | SECTION NAME                                             | LONO           | SEC NO         | SECTION NAME                                    |
|---------|----------|-------------------------------------|--------|---------|----------------------------------------------------------|----------------|----------------|-------------------------------------------------|
|         | SEC NO   |                                     | 3-007  |         | ORNAMENTS                                                | 3-112          |                | DASHBOARD & RELATED PARTS                       |
| 3-C03   | 0900A    | KEY SETS<br>(4-door)                | 5-647  | STINA ! | (4-DOOR)                                                 | 3-112          |                | CONSOLE                                         |
| 5-F03   | 0900AA   | KEY SETS<br>(5-dogr)                | 3-E07  | 5170AA  | ORNAMENTS<br>(5-DOOR)                                    | 3-D13          | 5580A          | VENTILATOR                                      |
| 5-H03   | 5000A    | FRONT BUMPER<br>(4-DUOR)            | 3-F07  | 5180A   | COWL & EXTRACTOR CRILLES<br>(4-DODR)                     | 3-F13          | 5700A          | FRONT SEATS<br>(4-Duor)                         |
| - 103   | 5000AA   | FRONT BUMPER<br>(5-door)            | 3-H07  | 51808   | COWL & EXTRACTOR GRILLES<br>(5-DOOR)                     | 3-N14          | 57008          | FRONT SEATS<br>(5-DOOR)                         |
| -N03    | 5005A    | RADIATOR GRILLE                     | 3-J07  | 5230A   | BONNET                                                   | 3-115          | 5750A          | REAR SEATS<br>(4-door)                          |
| - D0 4  | 5005AA   | (4-DDOR)<br>RADIATOR GRILLE         | 3-L07  | 5260A   | TRUNK LID<br>(4-door)                                    | 3-F16          | 57508          | REAR SEATS<br>(5-DOOR)                          |
|         | 60104    | (5-DOOR)<br>Rear Bumper             | 3-N07  | 5310A   | FRONT PANELS                                             | 3-J16          | 5790A          | SEAT BELTS                                      |
| - 2 4 4 | 5010A    | (4-DODR)                            | 3-008  | 5320A   | FENDER & WHEEL APRON PANELS<br>(4-DOOR)                  |                |                | (4-DOOR)                                        |
| - 604   | 50108    | REAR BUMPER<br>(5-door)             | 3-G08  | 5320AA  | FENDER & WHEEL APRON PANELS<br>(5-DOOR)                  | 3-816          | 57908          | SEAT BELTS<br>(5-door)                          |
| -104    | 5030A    | WINDOW MOULDINGS<br>(4-DOOR)        | 3-K08  | 5330A   | DASH & COWL PANELS                                       | 4-003          |                | AIR BAG                                         |
| - 104   | 50308    | WINDOW MOULDINGS                    | 3-1.08 |         | SIDE PANELS                                              | 4-E03          |                | FRONT DOORS                                     |
|         |          | (5-DOOR)<br>BODY HOULDINGS          | 3-E09  |         | (4-DOOR)<br>SIDE PANELS                                  | 4-H03          | 5830A          | FRONT DOOR NECHANISMS<br>(4-DOOR)               |
|         | 5040A    | (4-DODR)                            |        | 5360A   | (5-DOOR)<br>Roof Panels                                  | 4-N03          | 5830AA         | FRONT DOOR MECHANISHS<br>(5-door)               |
| - 104   | 50408    | BODY MOULDINGS<br>(5-door)          | 3-307  | JUCA    | (4-DOOR)                                                 | 4-F04          | 5840A          | FRONT DOOR TRIMS & RELATED PO                   |
| -H05    | 5060A    | SIDE PROTECTORS<br>(4-DODR)         | 3-K09  | 5360B   | ROOF PANELS<br>(5-door)                                  |                | 59/544         | (4-DOOR)<br>Front door trins & related Pi       |
| - KØ5   | 5060AA   | SIDE PROTECTORS<br>(5-DOOR)         | 3-M09  | 5370A   | FLOOR FANELS<br>(4-DOOR)                                 | 4-N04          | 5840AA         | TS<br>(5-DOOR)                                  |
| - M0 5  | 5100A    | HEAD LANPS                          | 3-010  | 53708   | FLOOR PANELS<br>(5-DOOR)                                 | 4-006          | 6100A          | HEATER                                          |
| NOF     | E100B    | (4-DOOR)<br>Head Lanps              | 5-610  | 5380A   | FLOOR ATTACHMENT (HOLE COVERS)                           | 4-E06          | 6110A          | HEATER UNIT COMPONENTS                          |
| - NV 5  | 51003    | (5-DOOR)                            | 5 0.0  |         | (4-DOOR)                                                 | 4-606          | 4115A          | REATER CONTROL COMPONENTS                       |
| · C06   | 5105A    | FRONT CONBINATION LAMPS             | 3-110  | 53808   | FLOOR ATTACHMENT (HOLE COVERS)<br>(5-DOOR)               | 4-106          | 6120A          | HEATER BLOWER COMPONENTS                        |
| -F06    | 5105B    | FRONT COMBINATION LAMPS<br>(5-DOOR) | 3-K10  | 5390A   | FLOOR ATTACHMENT<br>(4-DOOR)                             | 4-J06<br>4-C07 | 6130A<br>6135A | AIR CONDITIONER<br>AIR CONDITIONING COOLING PIP |
| -604    | 5110A    | REAR COMBINATION LAMPS<br>(4-DOOR)  | 3-N10  | 52908   | FLOOR ATTACHMENT<br>(5-door)                             | 4-D07          | 6140A          | O-RING<br>A'R CONDITIONING COMPRESSOR           |
| - 106   | 51108    | REAR CONBINATION LAMPS              | 3-012  | 5500A   | DASHBOARD EQUIPMENTS                                     |                | •              | MPDNENTS<br>(1690CC)                            |
| . 1.04  | E120A    | (5-DOOR)<br>License Lamps           |        |         | METER HOOD                                               | 4-E07          | 61408          | AIR CONDITIONING COMPRESSOR<br>Mponents         |
|         | 51254    | INTERIOR LANPS                      | 3-F12  | 5540AA  | NETER SET & METER COMPONENTS<br>(4-Door)(W/O TACHOMETER) |                |                |                                                 |
|         | ·        | (W/D SUNROOF)                       | 3-612  | 5540AB  | NETER SET & METER COMPONENTS                             |                | 6150A          | AIR CONDITIONING COOLING UNI                    |
| - M 0 6 | 51258    | INTERIOR LAMPS<br>(W/SUNROOF)       |        |         | . (4-DOOR)(W/TACHOMETER)                                 | 4-H07          | 6200A          | LIFT GATE<br>(5-door)                           |
| -N06    | 5130A    | OVERHEAD CONSOLE<br>(W/SUNROOF)     | 5-412  | 55485   | HETER SET & METER COMPONENTS<br>(5-DOOR)                 | 4-107          | 6230A          | LIFT GATE MECHANISMS<br>(5-DODR)                |