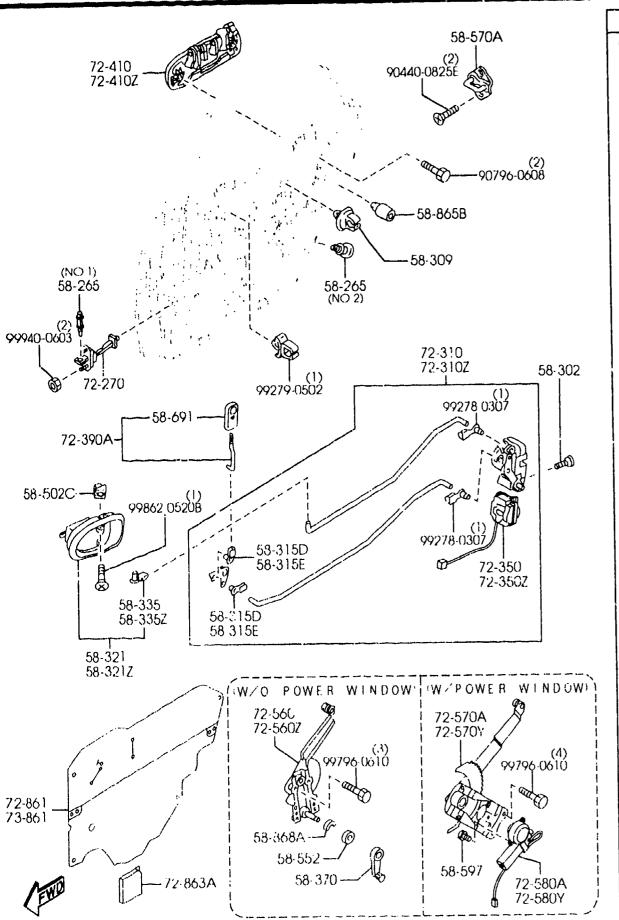

|
| 58-502C<br>GA2K-58-3334               | •<br>+           | GROMMET, SCREW             | ANNEAU                          |                   |         |
| 58-552                                |                  | GASKET, REGUL. HANDLE      | JOINT, POIGNEE REGUL            |                   |         |
| 0259-58-3051                          |                  | (W/O POWER WINDOW)         |                                 |                   |         |
| 58-570A                               |                  | STRIKER                    | GACHE                           | <br>              |         |
| 1701 BJ2                              | 2¥ -4            | 33151                      |                                 |                   |         |



4 - G16

AUBA09



| PART NO.        | ατγ     | MODEL/RESTRICTION