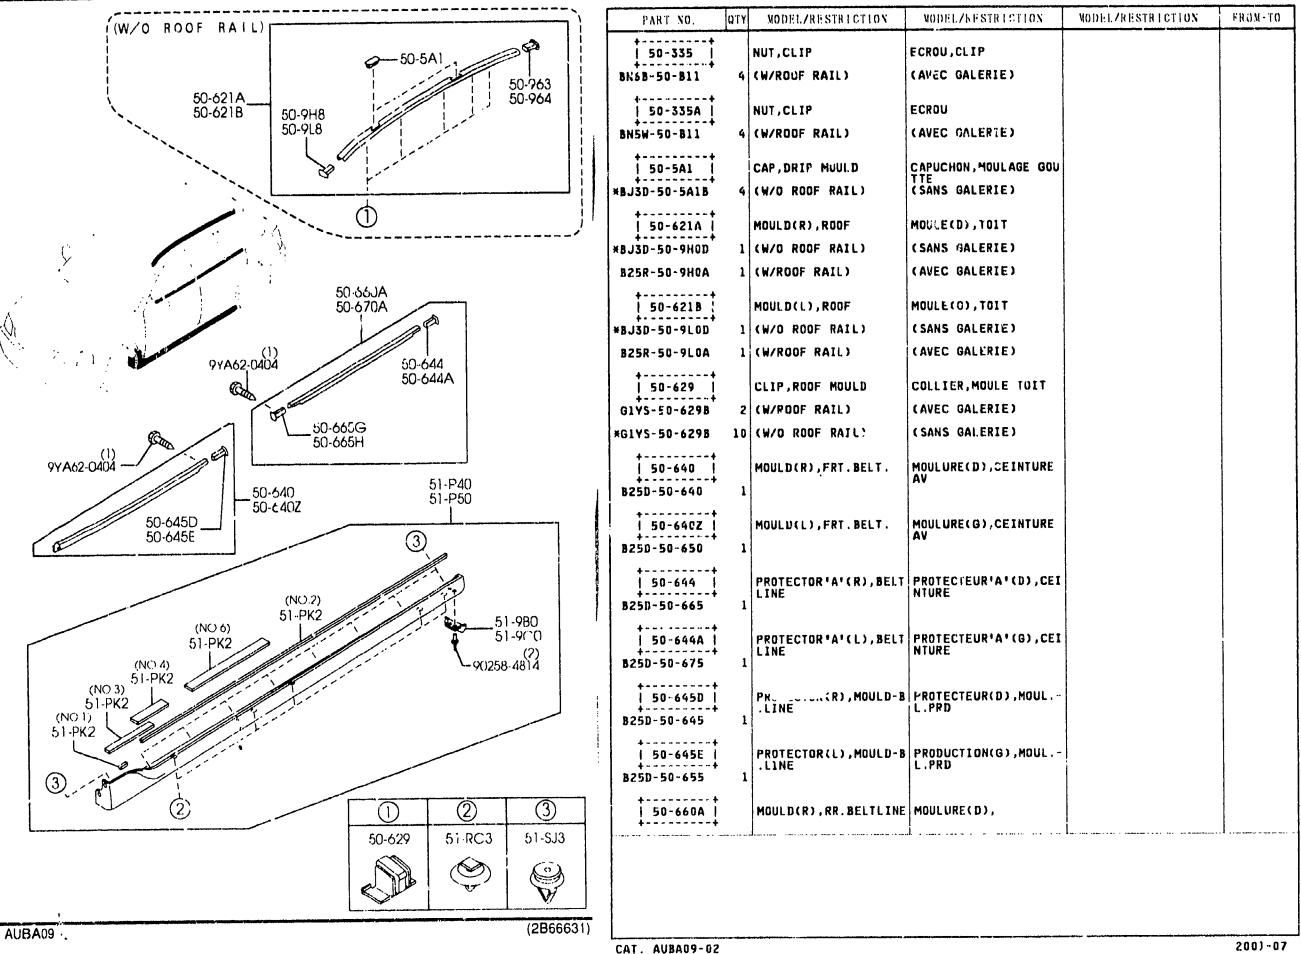

),                   |                   |         |
| 50-665G  <br>  50-665G  <br>  50-664   | 1   | ,LINE               | B PROTECTEUR(D),MOUL          |                   |         |
| ↓+<br>↓ 50-665H ↓<br>↓+<br>B25D-50-674 | 1   | PROTECTOR(L),MOULD- | B PROTECTEUR(G),MOUL          |                   |         |
| 1 50~670A 1<br>B25D-50~670A            |     | MOULD(L),RR.BELTLIN | E MOULURE(G),                 |                   |         |
| ++<br>  50-9H8  <br>++<br>825D-50-9H1A |     | PROTECTOR(R),ROOF M | L PRGTECTEUR(D),MOUL.         |                   |         |

(2807240) CAT. AUBA09-02

.

KE

2001-07

BODY MOULDINGS (4-DOOR) 5040A

### BODY MOULDINGS (4-DOOR) 5040A -2 \*



CAT. AUBA09-J2

151

2001-07

•-



3-M-4

. . . .

• ···• • ·

BODY MOULDINGS 504NB -1 (5-DOOR)



**15** |



(2/2)

### BODY MOULDINGS (5-DOOR) 5040B -2



| PART                           | NO.             | QTY  | MODEL/RESTRICTION                             | MODEL/RESTRICTION                           | WODEL/RESTRICTION | FPON-TO |
|--------------------------------|-----------------|------|-----------------------------------------------|---------------------------------------------|-------------------|---------|
| CUNT 'D<br>825D-50             | -660A           | 1    |                                               |                                             |                   |         |
| 50-<br>  50-<br>B25D-50        | 665G  <br>-664  | 1    | PROTECTOR(R),MOULD-B<br>.LINE                 | PROTECTEUR(D),MOUL<br>L.PRD                 |                   |         |
| 5