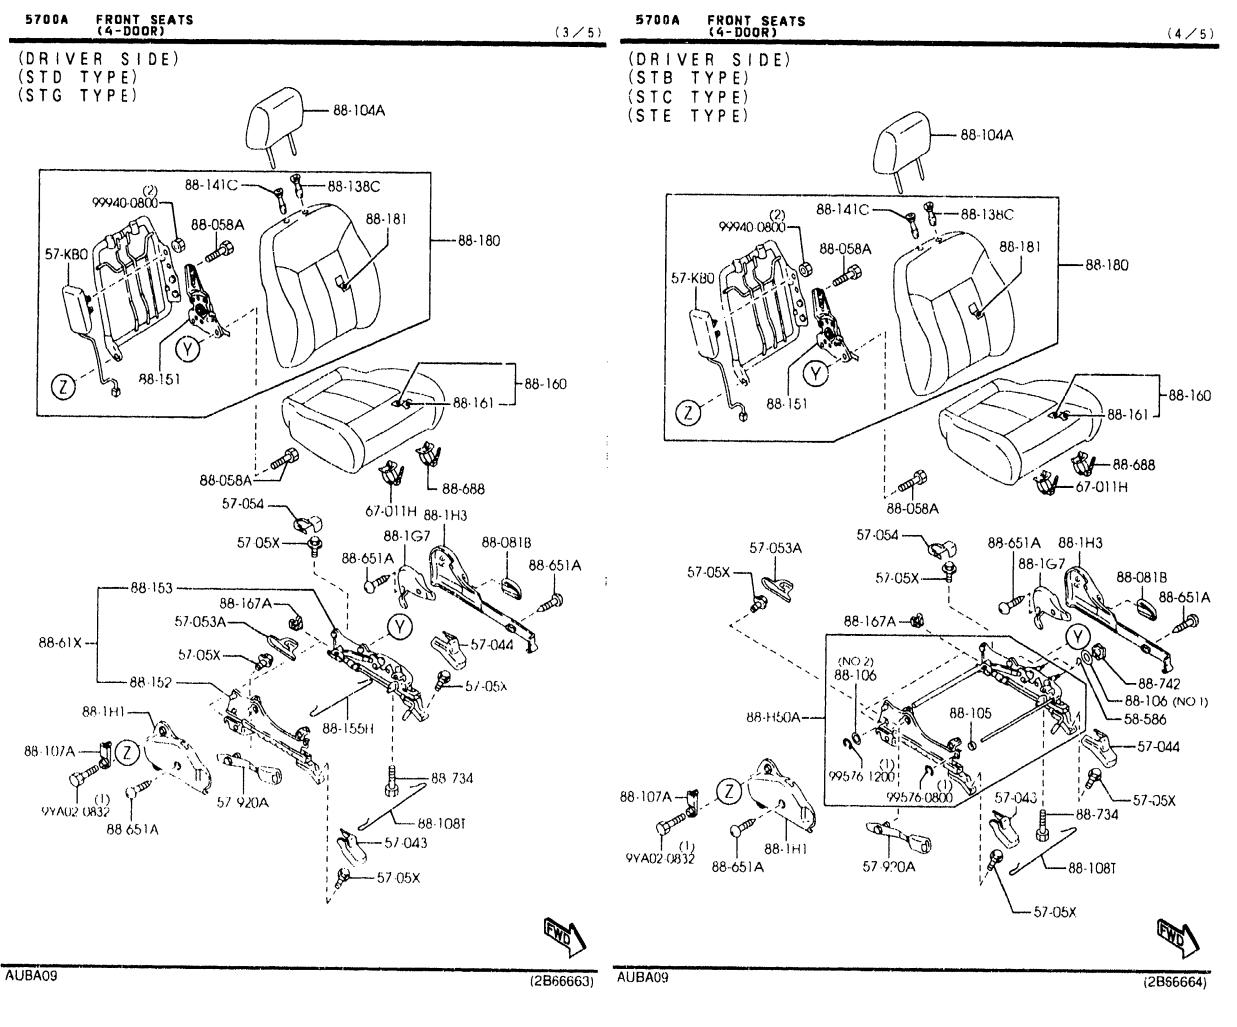

| 20           | INT-  | BN4 SILVER METALLIC | BN4                                        |                   |         |

CAT. AUBA09-02

3-M12

5570A -3 CONSOLE



### 5570A -4 \* CONSOLE





#### 5580A -1 VENTILATOR



3-D







3-G13

· · · · · · ·



....



•••

AUBA09

5700A

FRONT SEATS (4-DOOR)





57-KB0

(Z)

AUBA09

.

(STF TYPE)



-88-180

88-161

**16** 

88-160

88-058A

and B

[Y]

1

88-151

Ë,

#### FRONT SEATS (4-DOUR) 5700A -1 (1/5)

MODEL/RESTRICTION MODEL/RESTRICTION PART NO. QTY MODEL/RESTRICTION **\***----**\*** 57-KAO MODULE(R)-A/B, SIDE MODULE(D)-A/R,LATERA 8250-57-KAUC AN(8250-57-KAUD) 1 (W/SICE AIR BAG) \*825D-57-KAOD 1 (W/SIDE AIR BAG) . . . . . . . . . . . MODULE(G)-A/R,LATERA 57-KBO MODULE(L)-A/B,SIDE 825D-57-X80C 1 (W/SIDE AIR BAG) AN(8250-57-K80D) \*825D-57-K80D 1 (W/SIDE AIR BAG) **\***----COUVERCLE NO.1, AD.JUS | 57-041B | COVER NO.1, ADJ-FRT



|                                     |          |                       | TEUR                          |  |
|------------------------