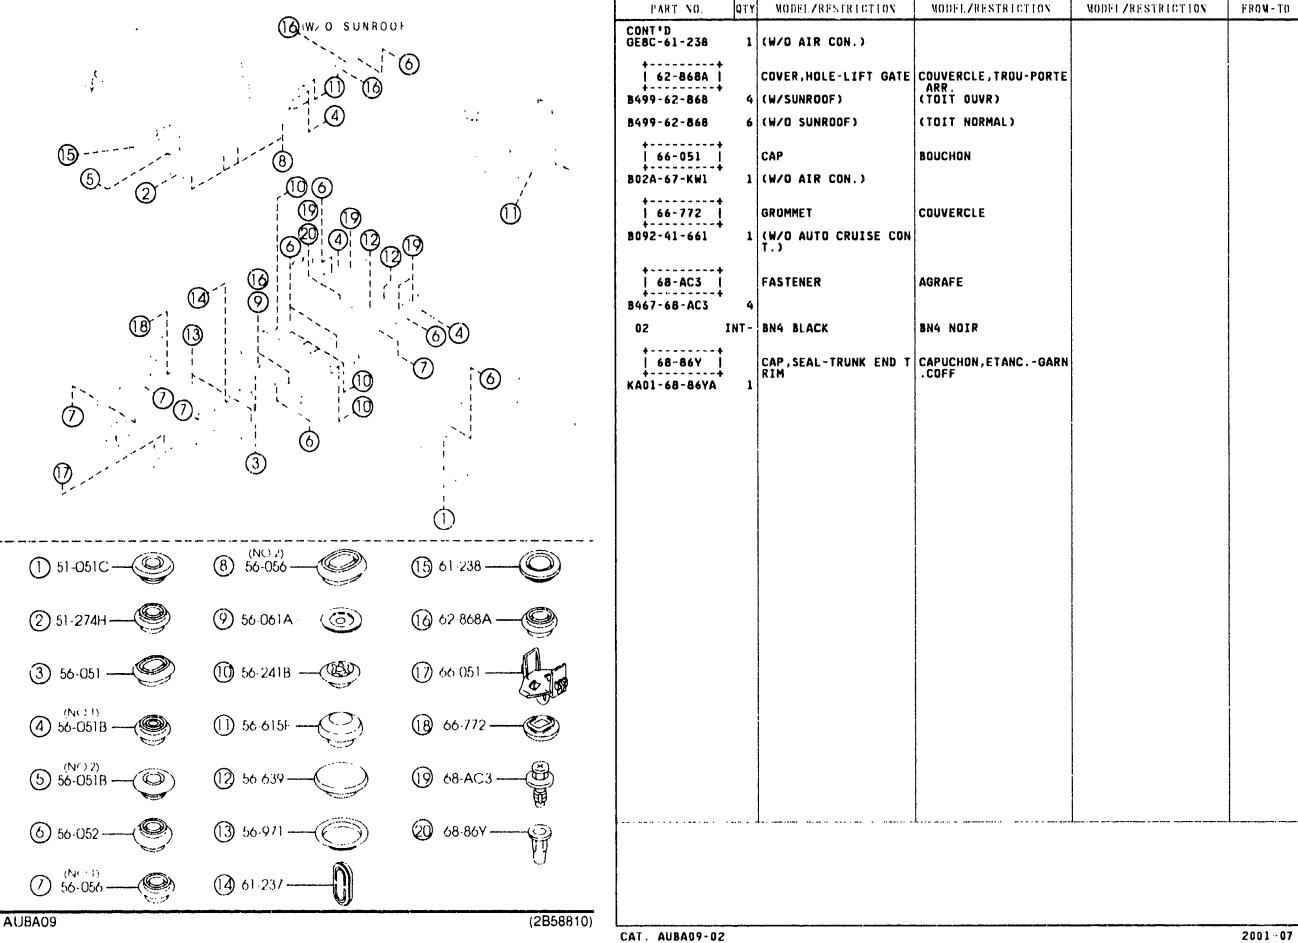

SECTION NAME INDEX (BODY)

SLOUGH

- . ...

Ľ

KEY SETS (4-DODR) 0900A -1 (1/2)

75-930 (W/O POWER DOOR LOCK) PART NO. QTY MODEL/RESTRICTION MODEL/RESTRICTION MODEL/RESTRICTION FROM-TO 09-010 1 14-010 KEY SET JEU DE BARILLET 62-494 BL80-09-010 1 (W/O POWER DR LOCK) (B.V.MANU) (MT) BL8E-09-010 1 (W/POWER DR LOCK) (B.V.MANU) (MT) 58-492 58-492A BL8H-09-010 1 (W/O POWER DR LOCK) 612 (B.V.AUTOM) (AT) Ō PL8J-09.010 1 (W/POWER DR LOCK) (AT) (B.V.AUTOM) -72-315A . . . . . . . . . . 58-315/ | CLIP(R),LOCK ATTACHE 8001-58-315A 1 . . . . . . . . . . . . | 50-315G | CLIP(L),LOCK ATTACHE . . . . . . . . . 58-49X 8001-59-315 1 CAP, KEY CYLINDER CAPUCHON CLAVETTE CY | 58-49X | -75-910 LINDR 825D-58-49X STEEL STEEL 2 58-315F | 58-492 | KEY, PRIMARY CLEF, PRIMAIRE KEY NO. IS REQUIRED KEY NO. IS REQUIRED GD78-58-492A | 58-492A | KEY, SECONDARY CLE DE RESERVE GD7B-58-493 KEY NO. IS REQUIRED KEY NO. IS REQUIRED 75-990 . . . . . . . . . (NO 2)g | 58-496A | SWITCH(R),LOCK-CYLIN INTERRUPT.(D),VERROU 60-436 DER -CYL. 75-950 (NO1) BJ0E-58-498 1 (W/POWER DR LOCK) 75.920 60-436 ----58-496Y SWITCH(L),LOCK-CYLIN INTERRUPT.(G),VERROU -CYL . DER 1 (W/POWER DR LOCK) BJ0E-59-498 58-49X ------60-436 BOLT, SET BOULON, JEU 66-155 58-315G H043-66-154 1 (ILLUST. NO.1) 66-157 KA01-66-154 1 (ILLUST. NO.2) 62-494 | GASKET,LOCK CYLINDER JOINT,CVLINDRE VERRO UTIL. 75-980 B25D-56-904 1 KEY, BLANK KEY, BLANK SWITCH, IGNITION | 66-155 CONTACT D'ALLUMAGE -- P R I MARY -SECONDARY LC70-66-151 76-201A 76-202 (2B48921) AUBA09