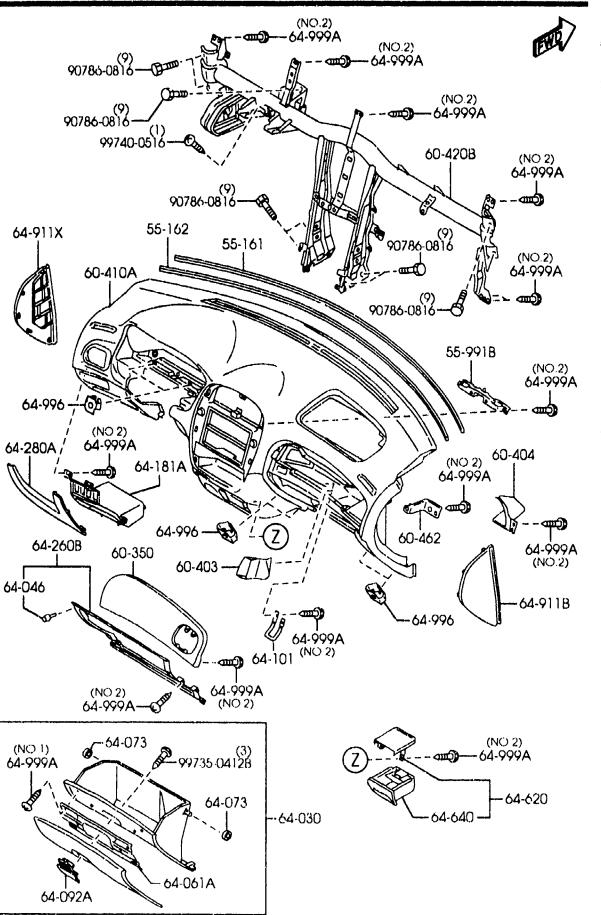

SECTION NAME INDEX (BODY)

SLOUGH

- . ...

Ľ

KEY SETS (4-DODR) 0900A -1 (1/2)

75-930 (W/O POWER DOOR LOCK) PART NO. QTY MODEL/RESTRICTION MODEL/RESTRICTION MODEL/RESTRICTION FROM-TO 09-010 1 14-010 KEY SET JEU DE BARILLET 62-494 BL80-09-010 1 (W/O POWER DR LOCK) (B.V.MANU) (MT) BL8E-09-010 1 (W/POWER DR LOCK) (B.V.MANU) (MT) 58-492 58-492A BL8H-09-010 1 (W/O POWER DR LOCK) 612 (B.V.AUTOM) (AT) Ō PL8J-09.010 1 (W/POWER DR LOCK) (AT) (B.V.AUTOM) -72-315A . . . . . . . . . . 58-315/ | CLIP(R),LOCK ATTACHE 8001-58-315A 1 . . . . . . . . . . . . | 50-315G | CLIP(L),LOCK ATTACHE . . . . . . . . . 58-49X 8001-59-315 1 CAP, KEY CYLINDER CAPUCHON CLAVETTE CY | 58-49X | -75-910 LINDR 825D-58-49X STEEL STEEL 2 58-315F | 58-492 | KEY, PRIMARY CLEF, PRIMAIRE KEY NO. IS REQUIRED KEY NO. IS REQUIRED GD78-58-492A | 58-492A | KEY, SECONDARY CLE DE RESERVE GD7B-58-493 KEY NO. IS REQUIRED KEY NO. IS REQUIRED 75-990 . . . . . . . . . (NO 2)g | 58-496A | SWITCH(R),LOCK-CYLIN INTERRUPT.(D),VERROU 60-436 DER -CYL. 75-950 (NO1) BJ0E-58-498 1 (W/POWER DR LOCK) 75.920 60-436 ----58-496Y SWITCH(L),LOCK-CYLIN INTERRUPT.(G),VERROU -CYL . DER 1 (W/POWER DR LOCK) BJ0E-59-498 58-49X ------60-436 BOLT, SET BOULON, JEU 66-155 58-315G H043-66-154 1 (ILLUST. NO.1) 66-157 KA01-66-154 1 (ILLUST. NO.2) 62-494 | GASKET,LOCK CYLINDER JOINT,CVLINDRE VERRO UTIL. 75-980 B25D-56-904 1 KEY, BLANK KEY, BLANK SWITCH, IGNITION | 66-155 CONTACT D'ALLUMAGE -- P R I MARY -SECONDARY LC70-66-151 76-201A 76-202 (2B48921) AUBA09