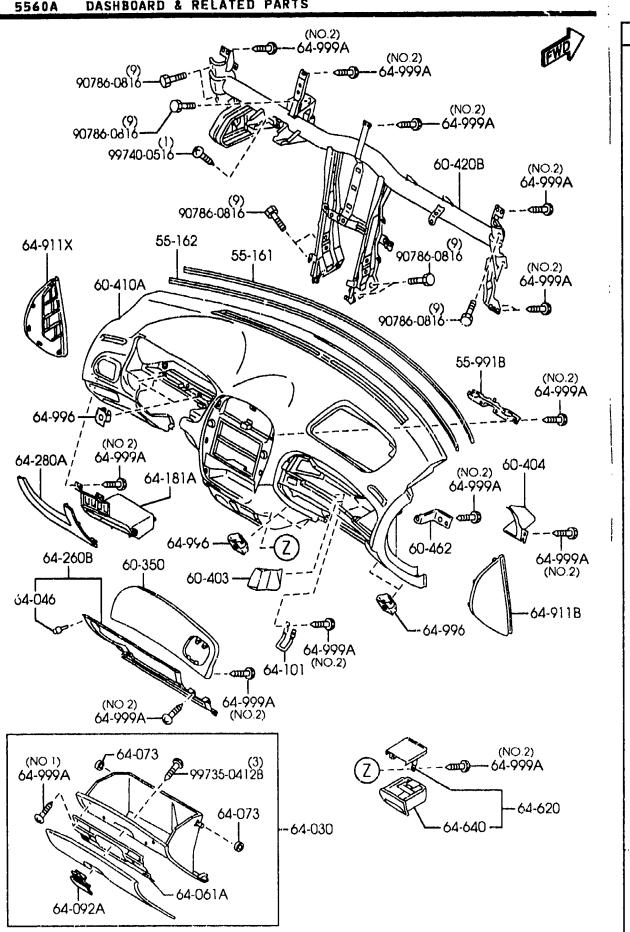

SECTION NAME INDEX (BODY)

SLOUGH

- . ...

Ľ

KEY SETS (4-DODR) 0900A -1 (1/2)

75-930 (W/O POWER DOOR LOCK) PART NO. QTY MODEL/RESTRICTION MODEL/RESTRICTION MODEL/RESTRICTION FROM-TO 09-010 1 14-010 KEY SET JEU DE BARILLET 62-494 BL80-09-010 1 (W/O POWER DR LOCK) (B.V.MANU) (MT) BL8E-09-010 1 (W/POWER DR LOCK) (B.V.MANU) (MT) 58-492 58-492A BL8H-09-010 1 (W/O POWER DR LOCK) 612 (B.V.AUTOM) (AT) Ō PL8J-09.010 1 (W/POWER DR LOCK) (AT) (B.V.AUTOM) -72-315A . . . . . . . . . . 58-315/ | CLIP(R),LOCK ATTACHE 8001-58-315A 1 . . . . . . . . . . . . | 50-315G | CLIP(L),LOCK ATTACHE . . . . . . . . . 58-49X 8001-59-315 1 CAP, KEY CYLINDER CAPUCHON CLAVETTE CY | 58-49X | -75-910 LINDR 825D-58-49X STEEL STEEL 2 58-315F | 58-492 | KEY, PRIMARY CLEF, PRIMAIRE KEY NO. IS REQUIRED KEY NO. IS REQUIRED GD78-58-492A | 58-492A | KEY, SECONDARY CLE DE RESERVE GD7B-58-493 KEY NO. IS REQUIRED KEY NO. IS REQUIRED 75-990 . . . . . . . . . (NO 2)g | 58-496A | SWITCH(R),LOCK-CYLIN INTERRUPT.(D),VERROU 60-436 DER -CYL. 75-950 (NO1) BJ0E-58-498 1 (W/POWER DR LOCK) 75.920 60-436 ----58-496Y SWITCH(L),LOCK-CYLIN INTERRUPT.(G),VERROU -CYL . DER 1 (W/POWER DR LOCK) BJ0E-59-498 58-49X ------60-436 BOLT, SET BOULON, JEU 66-155 58-315G H043-66-154 1 (ILLUST. NO.1) 66-157 KA01-66-154 1 (ILLUST. NO.2) 62-494 | GASKET,LOCK CYLINDER JOINT,CVLINDRE VERRO UTIL. 75-980 B25D-56-904 1 KEY, BLANK KEY, BLANK SWITCH, IGNITION | 66-155 CONTACT D'ALLUMAGE -- P R I MARY -SECONDARY LC70-66-151 76-201A 76-202 (2B48921) AUBA09