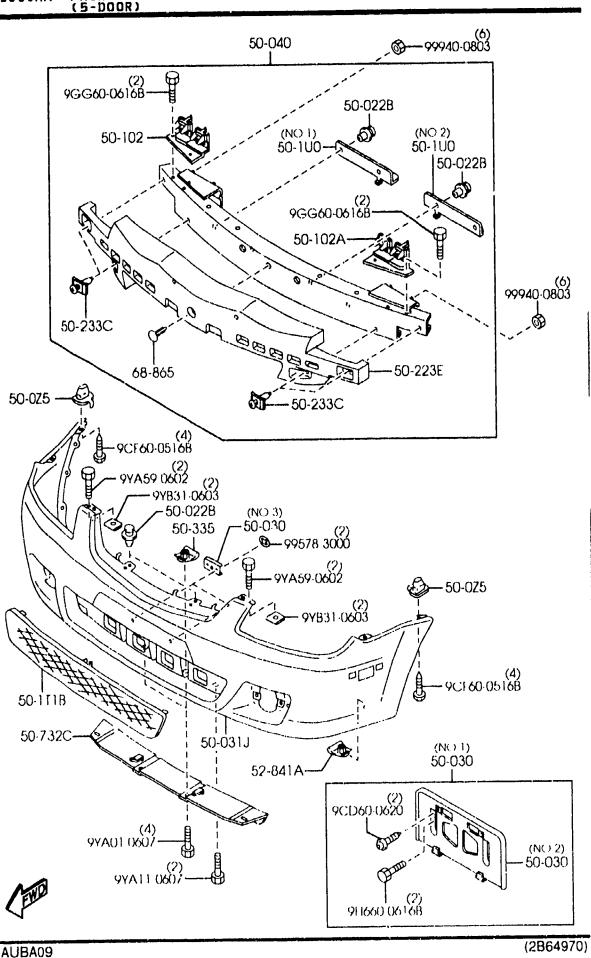

SECTION NAME INDEX (BODY)

SLOUGH

- . ...

Ľ

KEY SETS (4-DODR) 0900A -1 (1/2)

75-930 (W/O POWER DOOR LOCK) PART NO. QTY MODEL/RESTRICTION MODEL/RESTRICTION MODEL/RESTRICTION FROM-TO 09-010 1 14-010 KEY SET JEU DE BARILLET 62-494 BL80-09-010 1 (W/O POWER DR LOCK) (B.V.MANU) (MT) BL8E-09-010 1 (W/POWER DR LOCK) (B.V.MANU) (MT) 58-492 58-492A BL8H-09-010 1 (W/O POWER DR LOCK) 612 (B.V.AUTOM) (AT) Ō PL8J-09.010 1 (W/POWER DR LOCK) (AT) (B.V.AUTOM) -72-315A . . . . . . . . . . 58-315/ | CLIP(R),LOCK ATTACHE 8001-58-315A 1 . . . . . . . . . . . . | 50-315G | CLIP(L),LOCK ATTACHE . . . . . . . . . 58-49X 8001-59-315 1 CAP, KEY CYLINDER CAPUCHON CLAVETTE CY | 58-49X | -75-910 LINDR 825D-58-49X STEEL STEEL 2 58-315F | 58-492 | KEY, PRIMARY CLEF, PRIMAIRE KEY NO. IS REQUIRED KEY NO. IS REQUIRED GD78-58-492A | 58-492A | KEY, SECONDARY CLE DE RESERVE GD7B-58-493 KEY NO. IS REQUIRED KEY NO. IS REQUIRED 75-990 . . . . . . . . . (NO 2)g | 58-496A | SWITCH(R),LOCK-CYLIN INTERRUPT.(D),VERROU 60-436 DER -CYL. 75-950 (NO1) BJ0E-58-498 1 (W/POWER DR LOCK) 75.920 60-436 ----58-496Y SWITCH(L),LOCK-CYLIN INTERRUPT.(G),VERROU -CYL . DER 1 (W/POWER DR LOCK) BJ0E-59-498 58-49X ------60-436 BOLT, SET BOULON, JEU 66-155 58-315G H043-66-154 1 (ILLUST. NO.1) 66-157 KA01-66-154 1 (ILLUST. NO.2) 62-494 | GASKET,LOCK CYLINDER JOINT,CVLINDRE VERRO UTIL. 75-980 B25D-56-904 1 KEY, BLANK KEY, BLANK SWITCH, IGNITION | 66-155 CONTACT D'ALLUMAGE -- P R I MARY -SECONDARY LC70-66-151 76-201A 76-202 (2B48921) AUBA09