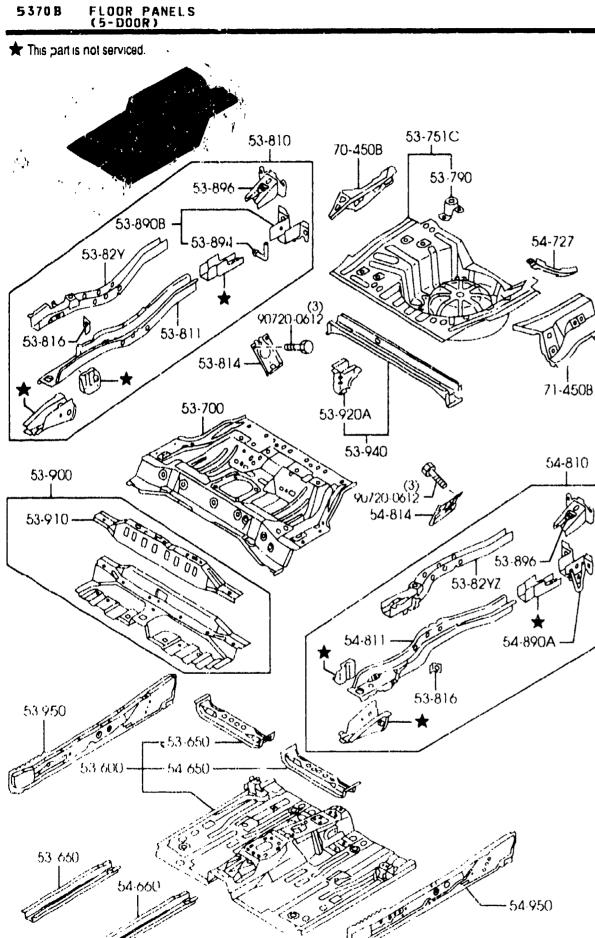

|                    |         |
| 53-82YZ  <br>BN5V-54-820                                          | 1      | REINF(L),REAR FRAME            | RENFORT(G),CADRE AR           |                    |         |
| 53-890B  <br>  53-890B  <br>BN5V-53-890                           | 1      | BRACKET, HOOK                  | CROCHET&CUNSOLE,CADR<br>E AR. |                    |         |
| 1 53-894  <br>1 53-894  <br>1 1 1 1 1 1 1 1 1 1 1 1 1 1 1 1 1 1 1 | 1      | HOOK,SILENCER                  | CROCHET, SILENCIEUX           |                    |         |
|                                                                   |        |                                |                               |                    |         |

(2B58800) CAT. AUBA09-02

 $\mathbf{O}$ 

3-D1



AUBA09



#### FLOOR PANELS (5-DOOR) 5370B -2

| PART NO.                                  | 014  | MODEL/RESTRICTION              | MODEL/RESTRICTION             | MODEL/RESTRICTION | FROM-TO   |
|-------------------------------------------|------|--------------------------------|-------------------------------|-------------------|-----------|
| ++<br>  53-896  <br>++<br>B25R-53-89X     | 2    | BRACKET,R.BUMPER-UPP<br>ER     | CONSOLE,P-CHOCS AR-S<br>UP    |                   |           |
| 53-900  <br>  53-900  <br>  BJ3K-53-900   | 1    | MEMBER NO.3,CROSS              | TRAVERSE NO 3                 |                   |           |
| i 53-910  <br>B25R-53-910                 | 1    | MEMBER NO.3,CROSS-UP<br>Per    | MEMBER NO.3,TRAVERSE<br>-Sup. |                   |           |
| 53-920A