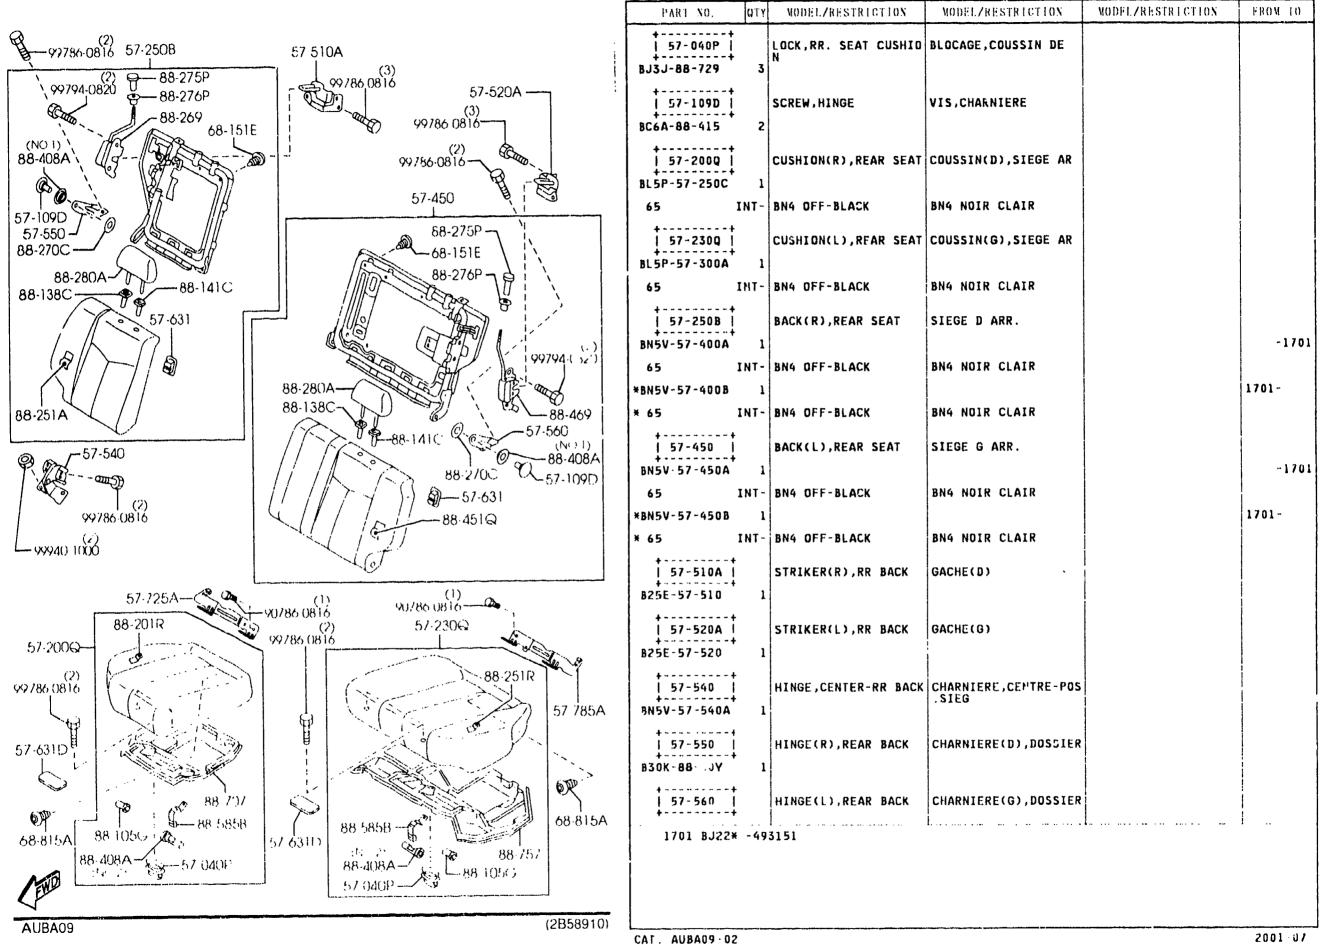

| 2     | (STD TYPE)<br>(STG TYPE)               |                              |                   |         |
| 88-251A                 |       | TRIM(R), RR SEAT BACK                  | GARNITURE, DOSSIER AR        |                   |         |
| BL8D-88-401             | -+ 1  | (STA TYPE)                             | (6)                          | ÷                 |         |
| 65                      | INT-  | BNG OFF-BLACK                          | BN4 NOIR CLAIR               |                   |         |
| BL8E-88-401             | 1     | (STB TYPE)<br>(STE TYPE)               |                              |                   |         |







REAR SEATS

(4-DUOR)

5750A -5

(2/3)

5750A

REAR SEATS (4-DOOR)









# 5750A -7 \* REAR SEATS (4-DOOR)











1

#### 57508 -2 REAR SEATS (5-DOOR)



3-G1



REAR SEATS (5-DOOR) 57508 -3



5750B REAR SEATS (5-DOOR)

Y

5750B -4 \* REAR SEATS (5-DOOR)

|                                                                    | PART NO.       | ΟΤΥ | MOREL AREATD LOT LON                  | MODEL ADDRESS LOT LON |                                       |         | -        |
|--------------------------------------------------------------------|----------------|-----|---------------------------------------|-----------------------|---------------------------------------|---------|----------|
|                                                                    | ++             | ┶╾┽ | MODEL/RESTRICTION                     | MODEL/RESTRICTION     | MODEL/RESTRICTION                     | FROM TO | -