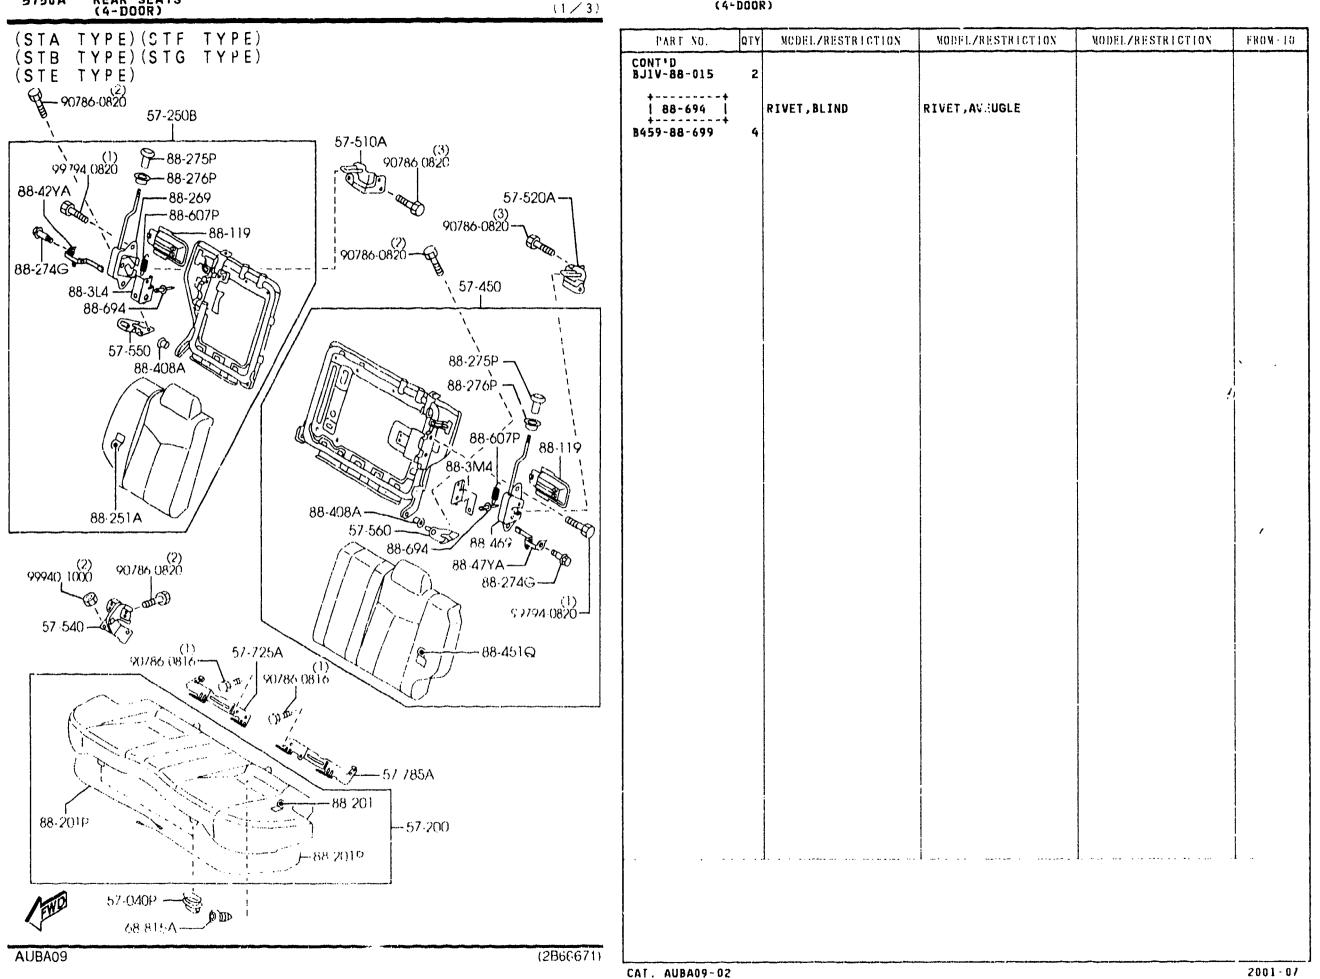

88-221             | 2     | (STD TYPE)<br>(STG TYPE)               |                              |                   |         |
| 88-251A                 |       | TRIM(R), RR SEAT BACK                  | GARNITURE, DOSSIER AR        |                   |         |
| BL8D-88-401             | -+ 1  | (STA TYPE)                             | (6)                          | ÷                 |         |
| 65                      | INT-  | BNG OFF-BLACK                          | BN4 NOIR CLAIR               |                   |         |
| BL8E-88-401             | 1     | (STB TYPE)<br>(STE TYPE)               |                              |                   |         |







REAR SEATS

(4-DUOR)

5750A -5

(2/3)

5750A

REAR SEATS (4-DOOR)









# 5750A -7 \* REAR SEATS (4-DOOR)











1

#### 57508 -2 REAR SEATS (5-DOOR)



3-G1



REAR SEATS (5-DOOR) 57508 -3



5750B REAR SEATS (5-DOOR)

Y

5750B -4 \* REAR SEATS (5-DOOR)

|                                                                    | PART NO.       | ΟΤΥ | MOREL AREATD LOT LON                  | MODEL ADDRESS LOT LON |                                       |         | -        |
|--------------------------------------------------------------------|----------------|-----|---------------------------------------|-----------------------|---------------------------------------|---------|----------|
|                                                                    | ++             | ┶╾┽ | MODEL/RESTRICTION                     | MODEL/RESTRICTION     | MODEL/RESTRICTION                     | FROM TO | -