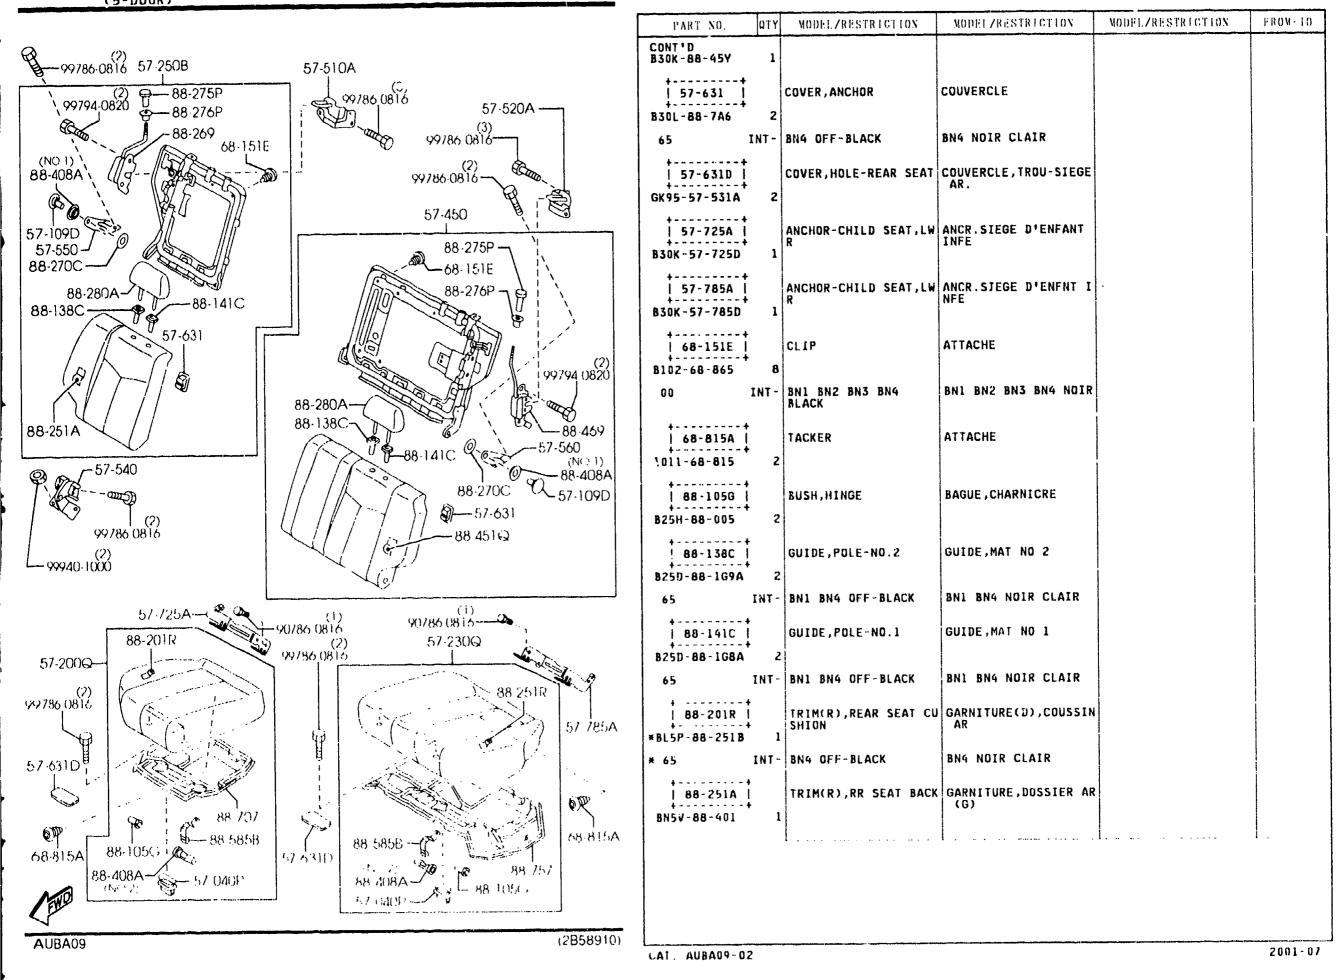

----

----

7

CATALOG NO AURANA 02

DATE 2001-07 PAGE 3 .

|        | SEC NO | SECTION NAME                        | LO NO | SEC NO        | SECTION NAME                                             | LONO           | SEC NO         | SECTION NAME                                        |
|--------|--------|-------------------------------------|-------|---------------|----------------------------------------------------------|----------------|----------------|-----------------------------------------------------|
| 3-C03  | 0900A  | KEY SETS<br>(4-DOOR)                | 3-C07 | 5170A         | ORNAMENTS<br>(4-DUOR)                                    | 3-112          | 5560A          | DASHBOARD & RELATED PARTS                           |
| 5-F03  | 0900AA | KEY SETS                            | 3-E07 | 5170AA        | ORNAMENTS                                                | 3-112          | 5570A          | CONSOLE                                             |
|        |        | (5-DOOR)                            |       | 1             | (5-DODR)                                                 | 3-D13          | 5580A          | VENTILATOR                                          |
| 5-H03  | 5000A  | FRONT BUMPER<br>(4-Door)            | 3-F07 | 5180A         | COWL & EXTRACTOR GRILLES<br>(4-DOOR)                     | 3-F13          | 5700A          | FRONT SEATS<br>(4-Duor)                             |
| 5-L03  | 5000AA | FRONT BUMPER<br>(5-Door)            | 3-H07 | 5180B         | COWL & EXTRACTOR GRILLES<br>(5-DODR)                     | 3-N14          | 57008          | FRONT SEATS<br>(5-door)                             |
| -N03   | 5005A  | RADIATOR GRILLF<br>(4-DDOR)         | 3-J07 | 5230A         | BONNET                                                   | 3-115          | 5750A          | REAR SEATS                                          |
| -D04   | 5005AA | RADIATOR GRILLE                     | 3-107 | 5260A         | TRUNK LID<br>(4-dodr)                                    | 3-F16          | 5750B          | (4-DQOR)<br>Rear Seats                              |
| 504    | E0104  | (S-DOOR)                            | 3-N07 | 5310A         | FRONT PANELS                                             |                |                | (5-DOOR)                                            |
| I-E04  | 5010A  | REAR BUNPER<br>(4-D(DR)             | 3-008 | 5320A         | FENDER & WHEEL APRON PANELS<br>(4-DOOR)                  | 3-J16          | 5790A          | SEAT BELTS<br>(4-door)                              |
| -604   | 5010B  | REAR BUMPER<br>(5-dodr)             | 3-G08 | 5320AA        | FENDER & WHEEL APRON PANELS                              | 3-M16          | 5790B          | SEAT BELTS<br>(5-DOOR)                              |
| -104   | 5030A  | WINDOW MOULDINGS<br>(4-door)        | 3-K08 | 5330A         | (5-DOOR)<br>Dash & Cowl Panels                           | 4-003          | 5795A          | AIR BAG                                             |
| -J04   | 50308  | WINDOW MOULDINGS                    | 3-108 | 5340A         | SIDE PANELS                                              | 4-E03          | 5800A          | FRONT DOORS                                         |
| -K04   | 5040A  | (5-DOOK)<br>Body Mouldings          | 3-E09 |               | (4-DOOR)<br>SIDE PANELS                                  | 4-H03          | 5830A          | FRONT DOOR MECHANISMS<br>(4-DOOR)                   |
|        |        | (4-DOOR)                            | 5-207 | 93400         | (5-DOOR)                                                 | 4-N03          | 5830AA         | FRONT DOOR MECHANISHS                               |
| -104   | 50408  | BODY MOULDINGS<br>(5-door)          | 3-J09 | 5360A         | RCOF PANELS<br>(4-DODR)                                  | 4-F04          | 5840A          | (5-DOOR)<br>Front door trins & related P            |
| -H05   | 5060A  | SIDE PROTECTORS<br>(4-DOOR)         | 3-K09 | 53608         | ROOF PANELS<br>(5-door)                                  |                |                | TS<br>(4-DOOR)                                      |
| -K05   | 5060AA | SIDE PROTECTORS                     | 3-409 | 5370A         | FLOOR PANELS                                             | 4-N04          | 5840AA         | FRONT DOOR TRINS & HELATED P                        |
| - 1105 | 5100A  | (5-DOOR)                            |       |               | (4-DOOR)                                                 |                |                | (5-DOOR)                                            |
| - 100  | SIUUA  | HEAD LAMPS<br>(4-DOOR)              | 3-D10 | 53708         | FLOOR PANELS<br>(5-Duor)                                 | 4-C06          | 6100A          | HEATER                                              |
| -N05   | 51008  | HEAD LAMPS<br>(5-DODR)              | 3-610 | 5380A         | FLOOR ATTACHMENT (HOLE COVERS)                           | 4-E06          | 6110A          | HEATER UNIT COMPONENTS                              |
| -006   | 5105A  | FRONT CONBINATION LAMPS             | 3-110 | 5380B         | (4-DOOR)<br>Floor Attachment (Hole Covers)               | 4-606          | 6115A          | HEATER CONTROL COMPONENTS                           |
|        |        | (4-DODR)                            | 5-110 | 55008         | (5-DOOR)                                                 | 4-106          | 6120A          | HEATER BLOWER COMPONENTS                            |
| -F06   | 51058  | FRONT COMBINATION LAMPS<br>(5-Door) | 3-K10 | 5390A         | FLOOR ATTACHMENT<br>(4-door)                             | 4-J06<br>4-C07 | 6130A<br>6135A | AIR CONDITIONER<br>AIR CONDITIONING COOLING PIP     |
| -606   | 5110A  | REAR COMBINATION LAMPS (4-DOOR)     | 3-N10 | 5390B         | FLOOR ATTACHMENT<br>(5-DOOR)                             | 4-D07          |                | 0-RING                                              |
| - 106  | 51108  | REAR COMBINATION LAMPS              | 3 C12 | 5500A         | DASHBOARD EQUIPMENTS                                     |                | 6140A          | AIR CONDITIONING COMPRESSOR<br>MPONENTS<br>(1600CC) |
|        | 5120A  | (5-DOOR)<br>LICENSE LAMPS           | 3-E12 | 5520A         | METER HOOD                                               | 4-E07          | 6140B          | AIR CONDITIONING COMPRESSOR                         |
| :      | 5125A  | INTERIOR LAMPS                      | 3-F12 | 5540AA        | METER SET & METER COMPONENTS<br>(4-DOOR)(W/O TACHOMETER) |                |                | MPONENTS<br>(2000CC)                                |
| :      |        | (W/O SUNROOF)                       | 3-612 | 5540AB        | METER SET & METER COMPONENTS                             | 4-F07          | 6150A          | AIR CONDITIONING COOLING UNI                        |
| M06 .  | 51258  | INTERIOR LAMPS<br>(H/Sunroof)       |       | ľ             | (4-DODR)(W/TACHOMETER)                                   | 4-H07          | 6200A          | LIFT GATE<br>(5-DOOR)                               |
| N06    | 5130A  | OVERHEAD CONSOLE<br>(W/SUNROOF)     | 3-H12 | 5540 <b>8</b> | METER SET & METER CONPONENTS<br>(5-DOOR)                 | 4-107          | 6230A          | LIFT GATE RECHANISHS<br>(5-DOOR)                    |