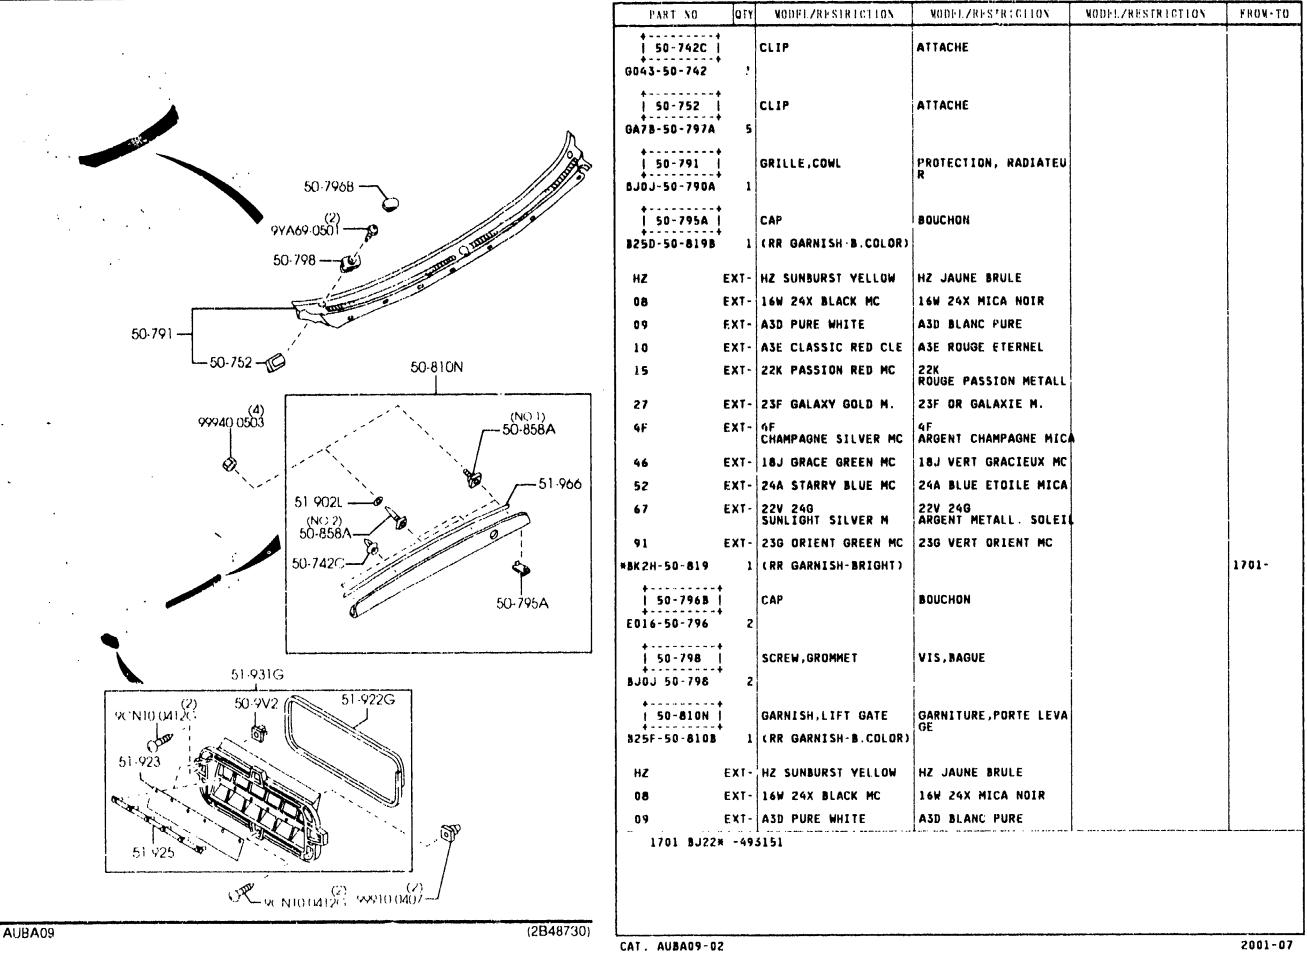

SECTION NAME INDEX (BODY)

SLOUGH

- . ...

Ľ

KEY SETS (4-DODR) 0900A -1 (1/2)

75-930 (W/O POWER DOOR LOCK) PART NO. QTY MODEL/RESTRICTION MODEL/RESTRICTION MODEL/RESTRICTION FROM-TO 09-010 1 14-010 KEY SET JEU DE BARILLET 62-494 BL80-09-010 1 (W/O POWER DR LOCK) (B.V.MANU) (MT) BL8E-09-010 1 (W/POWER DR LOCK) (B.V.MANU) (MT) 58-492 58-492A BL8H-09-010 1 (W/O POWER DR LOCK) 612 (B.V.AUTOM) (AT) Ō PL8J-09.010 1 (W/POWER DR LOCK) (AT) (B.V.AUTOM) -72-315A . . . . . . . . . . 58-315/ | CLIP(R),LOCK ATTACHE 8001-58-315A 1 . . . . . . . . . . . . | 50-315G | CLIP(L),LOCK ATTACHE . . . . . . . . . 58-49X 8001-59-315 1 CAP, KEY CYLINDER CAPUCHON CLAVETTE CY | 58-49X | -75-910 LINDR 825D-58-49X STEEL STEEL 2 58-315F | 58-492 | KEY, PRIMARY CLEF, PRIMAIRE KEY NO. IS REQUIRED KEY NO. IS REQUIRED GD78-58-492A | 58-492A | KEY, SECONDARY CLE DE RESERVE GD7B-58-493 KEY NO. IS REQUIRED KEY NO. IS REQUIRED 75-990 . . . . . . . . . (NO 2)g | 58-496A | SWITCH(R),LOCK-CYLIN INTERRUPT.(D),VERROU 60-436 DER -CYL. 75-950 (NO1) BJ0E-58-498 1 (W/POWER DR LOCK) 75.920 60-436 ----58-496Y SWITCH(L),LOCK-CYLIN INTERRUPT.(G),VERROU -CYL . DER 1 (W/POWER DR LOCK) BJ0E-59-498 58-49X ------60-436 BOLT, SET BOULON, JEU 66-155 58-315G H043-66-154 1 (ILLUST. NO.1) 66-157 KA01-66-154 1 (ILLUST. NO.2) 62-494 | GASKET,LOCK CYLINDER JOINT,CVLINDRE VERRO UTIL. 75-980 B25D-56-904 1 KEY, BLANK KEY, BLANK SWITCH, IGNITION | 66-155 CONTACT D'ALLUMAGE -- P R I MARY -SECONDARY LC70-66-151 76-201A 76-202 (2B48921) AUBA09