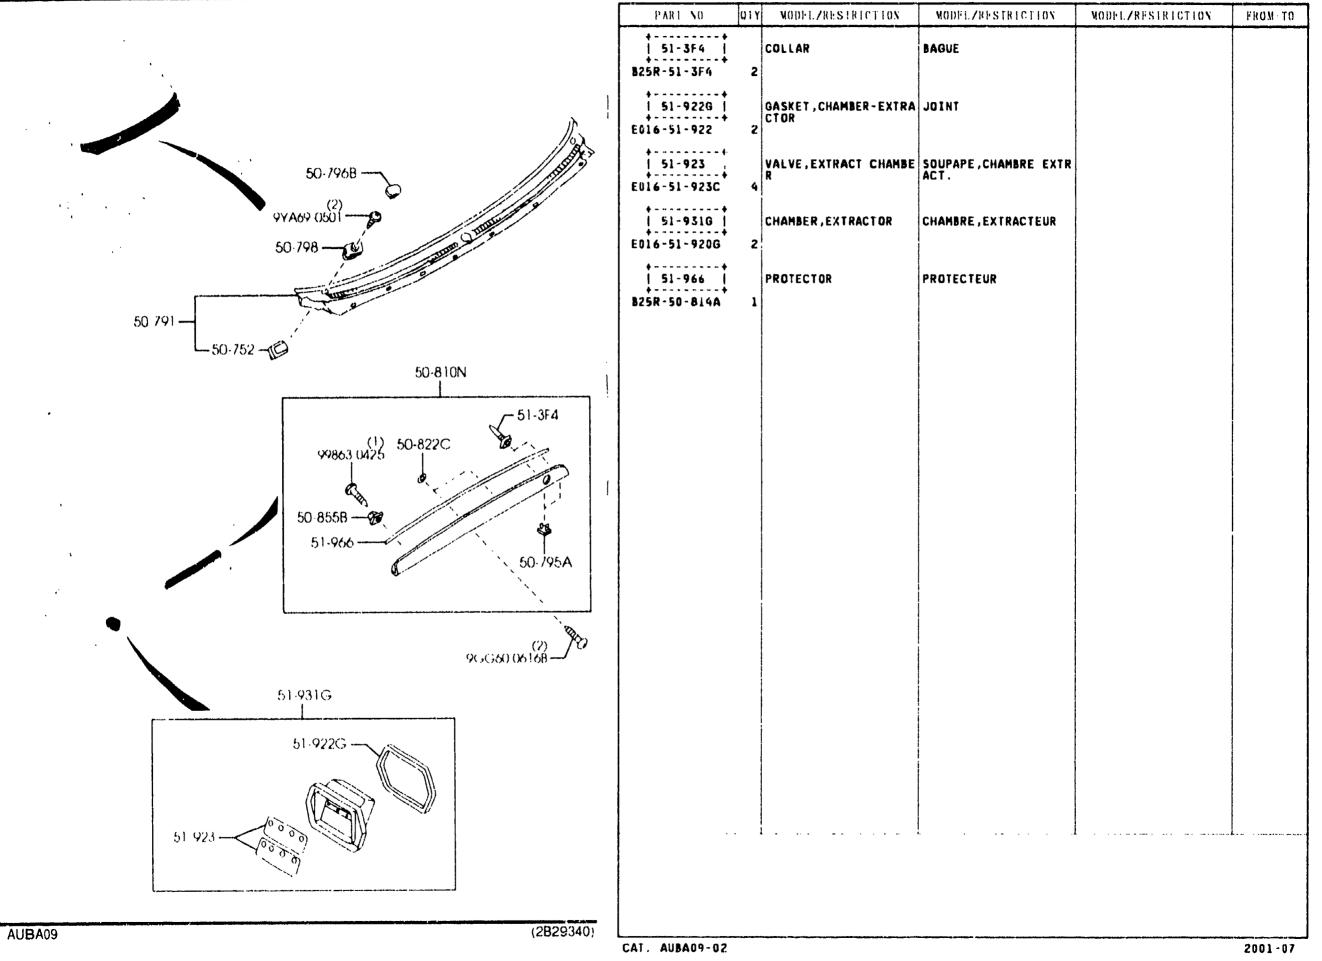

SECTION NAME INDEX (BODY)

SLOUGH

- . ...

Ľ

KEY SETS (4-DODR) 0900A -1 (1/2)

75-930 (W/O POWER DOOR LOCK) PART NO. QTY MODEL/RESTRICTION MODEL/RESTRICTION MODEL/RESTRICTION FROM-TO 09-010 1 14-010 KEY SET JEU DE BARILLET 62-494 BL80-09-010 1 (W/O POWER DR LOCK) (B.V.MANU) (MT) BL8E-09-010 1 (W/POWER DR LOCK) (B.V.MANU) (MT) 58-492 58-492A BL8H-09-010 1 (W/O POWER DR LOCK) 612 (B.V.AUTOM) (AT) Ō PL8J-09.010 1 (W/POWER DR LOCK) (AT) (B.V.AUTOM) -72-315A . . . . . . . . . . 58-315/ | CLIP(R),LOCK ATTACHE 8001-58-315A 1 . . . . . . . . . . . . | 50-315G | CLIP(L),LOCK ATTACHE . . . . . . . . . 58-49X 8001-59-315 1 CAP, KEY CYLINDER CAPUCHON CLAVETTE CY | 58-49X | -75-910 LINDR 825D-58-49X STEEL STEEL 2 58-315F | 58-492 | KEY, PRIMARY CLEF, PRIMAIRE KEY NO. IS REQUIRED KEY NO. IS REQUIRED GD78-58-492A | 58-492A | KEY, SECONDARY CLE DE RESERVE GD7B-58-493 KEY NO. IS REQUIRED KEY NO. IS REQUIRED 75-990 . . . . . . . . . (NO 2)g | 58-496A | SWITCH(R),LOCK-CYLIN INTERRUPT.(D),VERROU 60-436 DER -CYL. 75-950 (NO1) BJ0E-58-498 1 (W/POWER DR LOCK) 75.920 60-436 ----58-496Y SWITCH(L),LOCK-CYLIN INTERRUPT.(G),VERROU -CYL . DER 1 (W/POWER DR LOCK) BJ0E-59-498 58-49X ------60-436 BOLT, SET BOULON, JEU 66-155 58-315G H043-66-154 1 (ILLUST. NO.1) 66-157 KA01-66-154 1 (ILLUST. NO.2) 62-494 | GASKET,LOCK CYLINDER JOINT,CVLINDRE VERRO UTIL. 75-980 B25D-56-904 1 KEY, BLANK KEY, BLANK SWITCH, IGNITION | 66-155 CONTACT D'ALLUMAGE -- P R I MARY -SECONDARY LC70-66-151 76-201A 76-202 (2B48921) AUBA09

CAT, AUBA09-02

2001.07

(2/2)

.