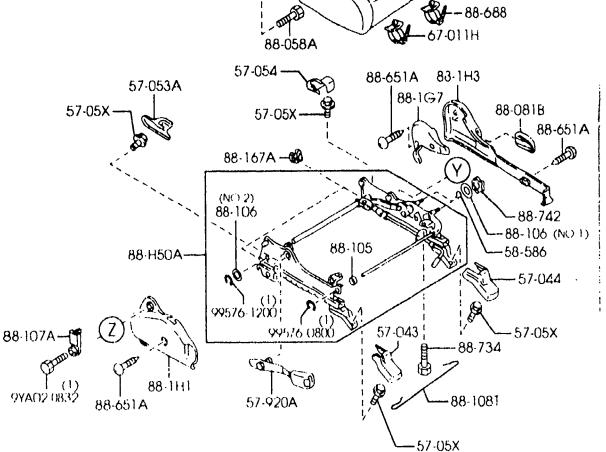

|         |

CAT. AUBA09-02

3-M12

5570A -3 CONSOLE



### 5570A -4 \* CONSOLE





#### 5580A -1 VENTILATOR



3-D







3-G13

· · · · · · ·



....



•••

AUBA09

5700A

FRONT SEATS (4-DOOR)





57-KB0

(Z)

AUBA09

.

(STF TYPE)



-88-180

88-161

**16** 

88-160

88-058A

and B

[Y]

1

88-151

Ë,

#### FRONT SEATS (4-DOUR) 5700A -1 (1/5)

MODEL/RESTRICTION MODEL/RESTRICTION PART NO. QTY MODEL/RESTRICTION **\***----**\*** 57-KAO MODULE(R)-A/B, SIDE MODULE(D)-A/R,LATERA 8250-57-KAUC AN(8250-57-KAUD) 1 (W/SICE AIR BAG) \*825D-57-KAOD 1 (W/SIDE AIR BAG) . . . . . . . . . . . MODULE(G)-A/R,LATERA 57-KBO MODULE(L)-A/B,SIDE 825D-57-X80C 1 (W/SIDE AIR BAG) AN(8250-57-K80D) \*825D-57-K80D 1 (W/SIDE AIR BAG) **\***----COUVERCLE NO.1, AD.JUS | 57-041B | COVER NO.1, ADJ-FRT



|                                     |          |                       | TEUR                          |  |
|-------------------------------------|----------|-----------------------|-------------------------------|--|
| 3E4T-57-041 <b>B</b>                | 1        |                       |                               |  |
| 05 IN                               | NT -   1 | BN1 BN2 GRAY          | BN1 BN2 GRIS                  |  |
| 65 IN                               | NT -   I | BN4 OFF-BLACK         | BN4 NOIR CLAIR                |  |
| 80 IN                               | NT -     | BN3 BEIGE             | BN3 BEIGE                     |  |
| 57-042  <br>                        | 1        | COVER ND.2,ADJ-FRT    | COUVERCLE NO.2,REGUL<br>. AV. |  |
| 05 IN