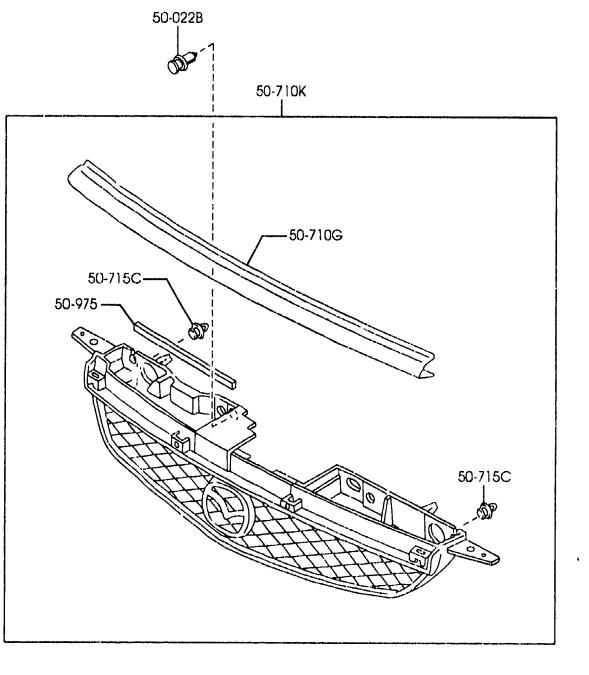

SECTION NAME INDEX (BODY)

CATALOG NO AUBANY 32

.. .

``

DATE 2001-07 PAGE 4

. . .

| LONO             | SEC NO      | SECTION NAME                                           | LONO  | SEC NO | SECTION NAME                                           | LO NO | SEC NO | SECTION NAME                         |
|------------------|-------------|--------------------------------------------------------|-------|--------|--------------------------------------------------------|-------|--------|--------------------------------------|
| 4 - J07          | 6300A       | WINDOW GLASSES<br>(4-DOOR)                             | 4-L11 | 6703AA | DOOR, FLOOR & CEILING WIRING H<br>Arnesses<br>(5-Door) | 5-E03 | 7800AA | SPOILERS & RELATED PARTS<br>(5-DOOR) |
| 4-K07            | 6300B       | WINDOW GLASSES<br>(5-door)                             | 4-M11 | 6704A  | WIRING HARNESS CLAMPS                                  |       |        |                                      |
| 4-M07            | 6330A       | SUNROOF<br>(4-door)                                    | 4-D12 | 6704AA |                                                        |       |        |                                      |
| 4-008            | 6330B       | SUNROOF<br>(5-door)                                    | 4-E12 | 6720A  | WINDSHIELD WASHER<br>(4-DOOR)                          |       |        |                                      |
| 4-G08            | 6600AA      | ENGINE SWITCHES & RELAYS<br>(1600CC)                   | 4-H12 | 6720AA | WINDSHIELD UASHER                                      |       |        |                                      |
| 4-308            | 6600AB      | ENGINE SWITCHES & RELAYS<br>(2000CC)                   | 4-K12 | 6730A  | (5-DOOR)<br>WINDSHIELD WIPERS                          |       |        |                                      |
| 4-009            | 6610A       | DASHBOARD SWITCHES                                     | 4-N12 | 6750A  | WINDOW WIPER & WASHER (REAR)                           | ]     |        |                                      |
| 4-D09            | 6611A       | COMBINATION SWITCH                                     |       | !      | (5-DODR)                                               |       |        |                                      |
| 4-E09            | ú620A       | DOOR SWITCH & HORNS                                    | 4-013 | 6800A  | CEILING TRIMS<br>(4-DDOR)                              |       |        |                                      |
| 4-F09            | 6630A       | BODY RELAYS & UNIT<br>(4-door)                         | 4-E13 | 6800B  | CEILING TRIMS<br>(5-DOOR)                              |       |        |                                      |
| 4-G09            | 6630B       | BODY RELAYS & UNIT<br>(5-DOOR)                         | 4-G13 | 6820A  | PILLAR TRIMS<br>(4-DOUR)                               |       |        |                                      |
| 4-H09            | 6640A       | AUTO CRUISE CONTROL SYSTEM                             | 4-J13 | 68208  | PILLAR TRIMS<br>(5-DOOR)                               |       |        |                                      |
| 4 <b>- K 0 9</b> | 6680A       | AUDIO SYSTEMS (RADIO & TAPE DE<br>CK)<br>(4-Door)      | 4-H13 | 6840A  | TRINS & SCUFF PLATES                                   | -     |        |                                      |
| 4-E10            | 6680AA      | AUDIO SYSTENS (RADIO & TAPE DE<br>CK)<br>(5-door)      | 4-E14 | 6040B  | TRIMS & SCUFF PLATES<br>(5-DOOR)                       |       |        |                                      |
| 4-F10            | 6682A       | AUDIO SYSTEMS (ANTENNA & SPEAK<br>ER)                  | 4-H14 | 6850A  | LUGGAGE COVER<br>(5-DOOR)                              |       |        |                                      |
|                  |             | (4-DOOR)                                               | 4-114 | 6860A  | FLOOR MATS & PADS<br>(4-DOOR)                          |       |        |                                      |
| 4-G10            | 6682AA      | AUDIO SYSTEMS (ANTENNA & SPEAK<br>ER)<br>(5-door)      | 4-114 | 6860B  | FLOOR MATS & PADS<br>(5-door)                          |       |        |                                      |
| 4-110            | 6700A       | FRONT & REAR WIRING HARNESSES<br>(4-DOOR)              | {     | 6870A  | SERVICE TOOLS                                          |       |        |                                      |
| 4-L10            | 67008       | FRONT & REAR WIRING HARNESSES<br>(5-door)              | 4-015 | 6900A  | SUN VISORS, ASSIST HANDLES & N<br>Irrors<br>(4-door)   |       |        |                                      |
| 4-C11            | . :         | ENGINE & TRANSHISSION WIRING H<br>Arnesses<br>(1600CC) | 4-H15 | 6900AA | SUN VISORS, ASSIST HANDLES & M<br>Irrors<br>(5-door)   |       |        |                                      |
| 4-F11            | 6701AB;     | ENGINE & TRANSHISSION WIRING H                         | 4-K15 | 6930A  | CAUTION PLATES & LABELS                                |       |        |                                      |
|                  | · ·         | ARNESSES<br>(2000CC)                                   | 4-N15 | 7200A  | REAR DOORS                                             | ł     |        |                                      |
| 4-111            | 6702A .     | DASHBOARD WIRING HARNESSES                             | 4-F16 | 7230A  | REAR DOOR MECHANISMS                                   |       |        |                                      |
| 4-K11            | 6703A       | DOOR, FLOOR & CEILING WIRING H<br>Arnesses<br>(4-Door) | 4-K16 | 7240A  | REAR DODR TRIMS & RELATED PART                         |       |        |                                      |
|                  | • •         |                                                        | 5-003 | 7800A  | SPOILERS & RELATED PARTS<br>(4-DOOR)                   |       | 1      |                                      |
|                  | ,<br>,<br>, |                                                        |       | , 1    |                                                        |       |        |                                      |
|                  |             |                                                        |       |        |                                                        |       |        |                                      |
|                  |             |                                                        |       |        |                                                        | A     | i      |                                      |