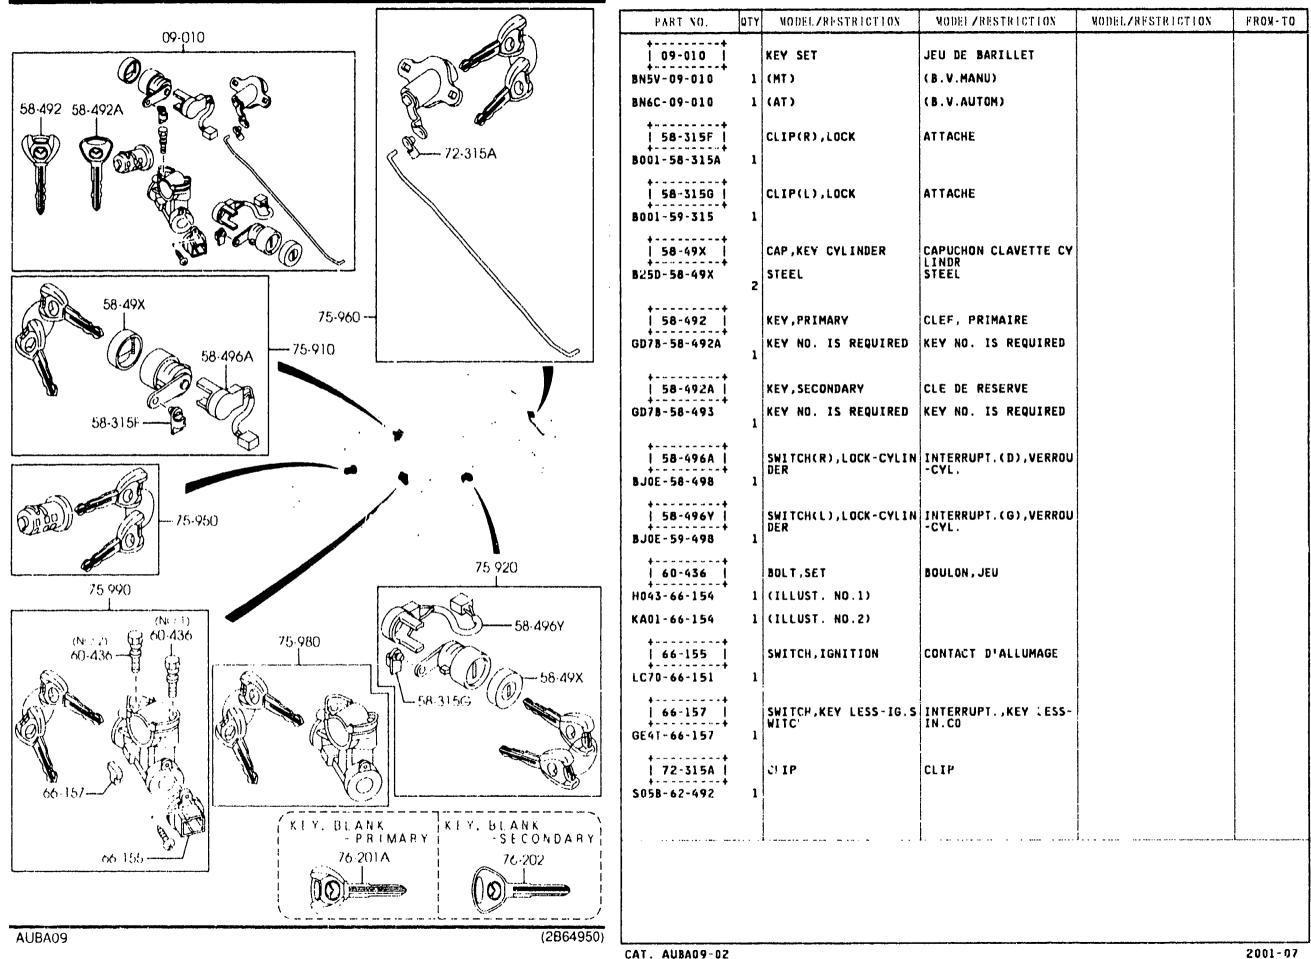

SECTION NAME INDEX (BODY)

SLOUGH

- . ...

Ľ

KEY SETS (4-DODR) 0900A -1 (1/2)

75-930 (W/O POWER DOOR LOCK) PART NO. QTY MODEL/RESTRICTION MODEL/RESTRICTION MODEL/RESTRICTION FROM-TO 09-010 1 14-010 KEY SET JEU DE BARILLET 62-494 BL80-09-010 1 (W/O POWER DR LOCK) (B.V.MANU) (MT) BL8E-09-010 1 (W/POWER DR LOCK) (B.V.MANU) (MT) 58-492 58-492A BL8H-09-010 1 (W/O POWER DR LOCK) 612 (B.V.AUTOM) (AT) Ō PL8J-09.010 1 (W/POWER DR LOCK) (AT) (B.V.AUTOM) -72-315A . . . . . . . . . . 58-315/ | CLIP(R),LOCK ATTACHE 8001-58-315A 1 . . . . . . . . . . . . | 50-315G | CLIP(L),LOCK ATTACHE . . . . . . . . . 58-49X 8001-59-315 1 CAP, KEY CYLINDER CAPUCHON CLAVETTE CY | 58-49X | -75-910 LINDR 825D-58-49X STEEL STEEL 2 58-315F | 58-492 | KEY, PRIMARY CLEF, PRIMAIRE KEY NO. IS REQUIRED KEY NO. IS REQUIRED GD78-58-492A | 58-492A | KEY, SECONDARY CLE DE RESERVE GD7B-58-493 KEY NO. IS REQUIRED KEY NO. IS REQUIRED 75-990 . . . . . . . . . (NO 2)g | 58-496A | SWITCH(R),LOCK-CYLIN INTERRUPT.(D),VERROU 60-436 DER -CYL. 75-950 (NO1) BJ0E-58-498 1 (W/POWER DR LOCK) 75.920 60-436 ----58-496Y SWITCH(L),LOCK-CYLIN INTERRUPT.(G),VERROU -CYL . DER 1 (W/POWER DR LOCK) BJ0E-59-498 58-49X ------60-436 BOLT, SET BOULON, JEU 66-155 58-315G H043-66-154 1 (ILLUST. NO.1) 66-157 KA01-66-154 1 (ILLUST. NO.2) 62-494 | GASKET,LOCK CYLINDER JOINT,CVLINDRE VERRO UTIL. 75-980 B25D-56-904 1 KEY, BLANK KEY, BLANK SWITCH, IGNITION | 66-155 CONTACT D'ALLUMAGE -- P R I MARY -SECONDARY LC70-66-151 76-201A 76-202 (2B48921) AUBA09