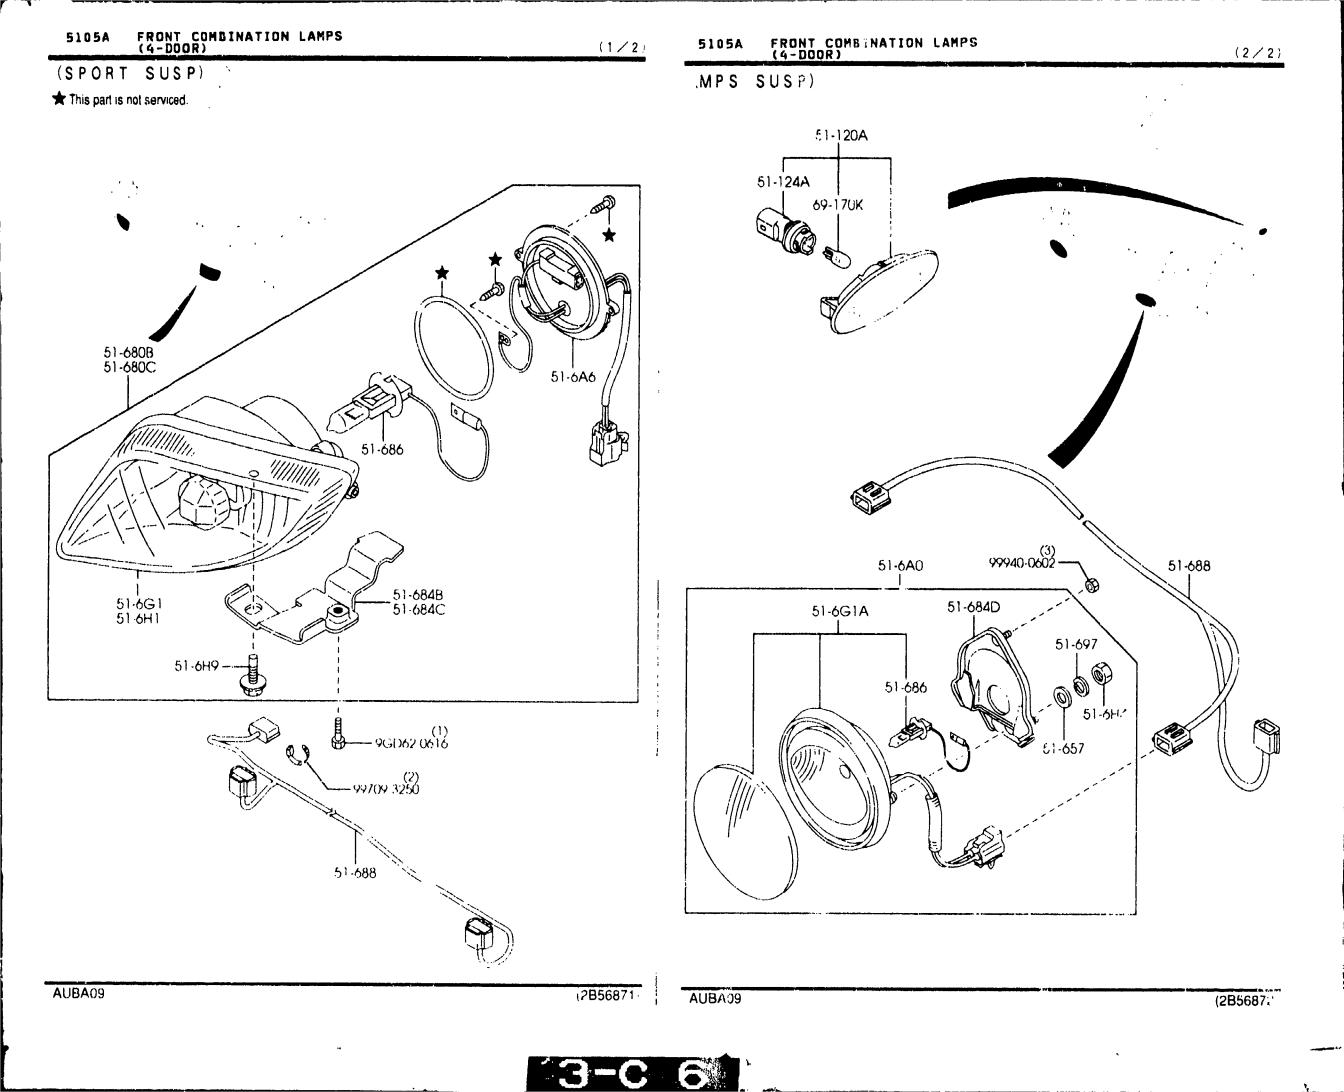

|                                                                                                                                                                                   |                   | 2001-07 |

١.









PART NO.

OTY

MODEL/RESTRICTION

MODEL/RESTRICTION

MODEL/RESTRICTION

FROM-TO





CAT. AUBA09-02

6

ic r

2001-07

FRON-TO

MODEL/RESTRICTION





### 5105B -1 \* FRONT COMBINATION LAMPS (5-DOOR)



### 5110A REAR COMBINATION LAMPS (4-DOOR)

3

### 51-580 -51-644 51-070K م*تر)* $(1^{2})$ Ø ٩ 51 587B -L-51 589 (<sup>1</sup>) 51-1508 51-160 51 161A 51 161Y 51 153 51-150K/ ( (14 + 25/ -51-1101 4 1 (No 12 99940,05 Sit 5<sup>1</sup> 164A (NO-1) 51-164A Ø 150J Ś (NOP) 51 110J -< `Ø. 51-1100 Ministry 6. 51-146

## 5110A -1 REAR COMBINATION LAMPS (4-DOOR) PART NO. QTY MODEL/RESTRICTION MODEL/R

| PART NO.                  | UTY | MODEL/RESTRICTION                | MODELZRESTRICTION           | WODEL/RESTRICTION | FRO |
|---------------------------|-----|----------------------------------|-----------------------------|-------------------|-----|
| 51-070K                   |