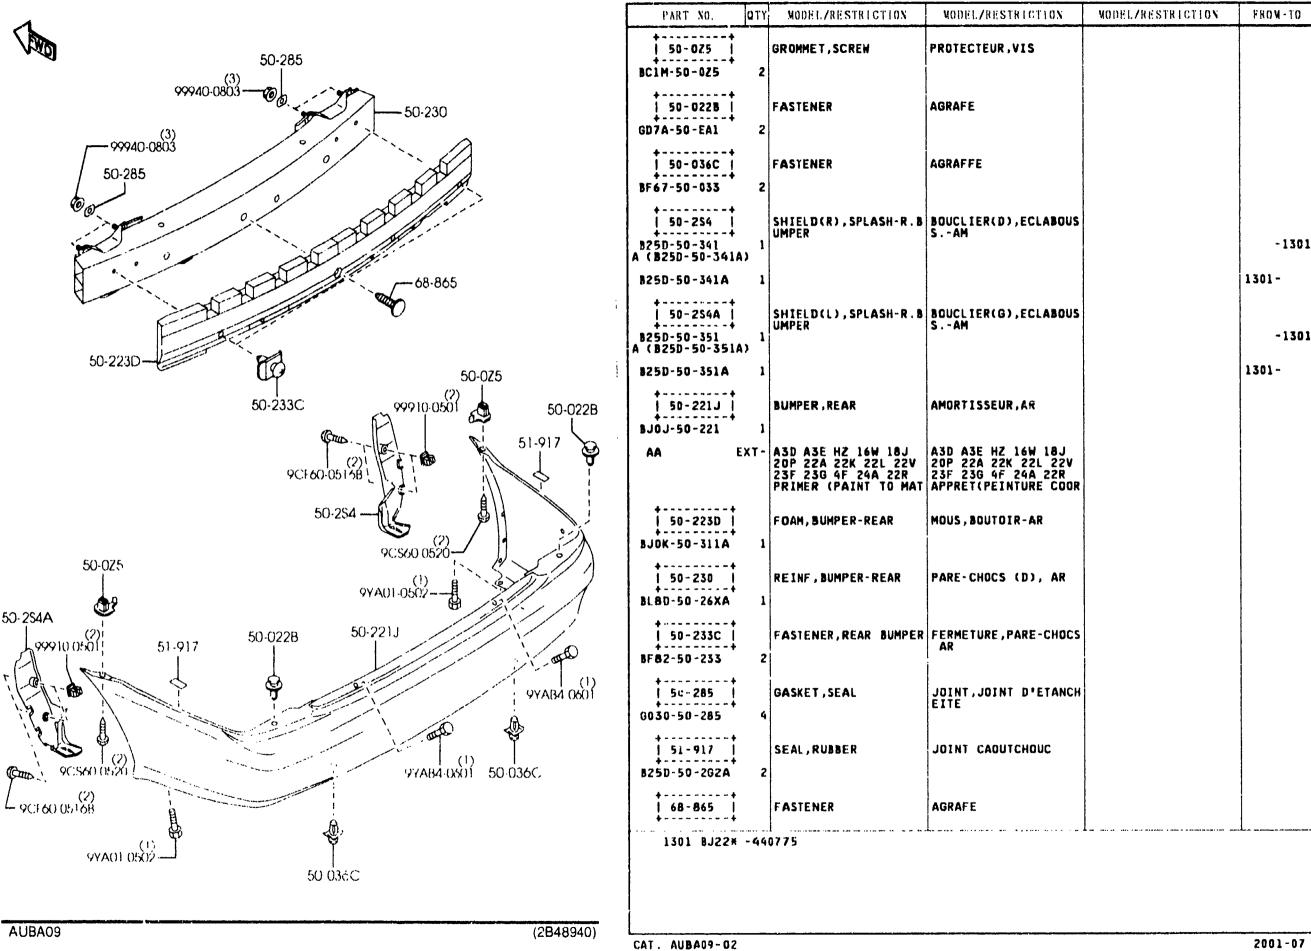

1-F06

DATE 2001-07 PAGE: 1

| 2-LUS2510AAFRONT DRIVE SHAFTS<br>(1400CC)(MT)2-C083900AAFNG/NE & TRANSMISSION HOUNTING<br>S (AMUAL TRANSMISSION)2-L114360ABBRAKE PIPINGS<br>(M/O ANTILOCK BRAKE)(2000CC)2-E032510ABFRONT DRIVE SHAFTS<br>(1800CC)(AT)2-E083900AAENGINE & TRANSMISSION MOUNTING<br>(2000CC)2-D124360ABBRAKE PIPINGS<br>(M/O ANTILOCK BRAKE)(2000CC)2-G032510ACFRONT DRIVE SHAFTS<br>(2000CC)(AT)2-E083900BAENGINE & TRANSMISSION MOUNTING<br>(2000CC)2-D124360ABBRAKE PIPINGS<br>(M/O ANTILOCK BRAKE)(2000CC)2-I032510ADFRONT DRIVE SHAFTS<br>(2000CC)(AT)2-G083900BAENGINE & TRANSMISSION MOUNTING<br>(2000CC)2-F124360BBBRAKE PIPINGS<br>(M/O ANTILOCK BRAKE)(2000CC)2-I032510ADFRONT DRIVE SHAFTS<br>(2000CC)(AT)2-G083900BAENGINE & TRANSMISSION MOUNTING<br>(2000CC)2-F124360BBBRAKE PIPINGS<br>(M/ANTILOCK BRAKE)(1600CC)2-K032600AAREAR AXLE<br>(DISC BRAKE)(4-DOOR)2-I08390.BBENGINE & TRANSMISSION MOUNTING<br>(2000CC)2-K124360BCBRAKE PIPINGS<br>(M/ANTILOCK BRAKE)(2000CC)(42-N032600ACREAR AXLE<br>(DISC BRAKE)(4-DOOR)2-K084000AEXHAUST SYSTEM<br>(2000CC)2-H124360BCBRAKE SYSTEM<br>(2001CC)(52-N032600ACREAR AXLE<br>(DISC BRAKE)(5-DOOR)(M/O ANTIL<br>(C BRAKE)(5-DOOR)(M/O ANTIL<br>(C BRAKE)(5-DOOR)(M/O ANTIL<br>(2-F092-H08GOOR2-H124300APARKING BRAKE SYSTEM<br>(2000CC)2-C042600ACREAR AXLE<br>(DISC BRAKE)(5-DOOR)(                                                                                                                                                                                                                                                                                                                                                                                                                                                                                                                                                   | LO NO     | SEC NO | SECTION NAME                       | IO NO | SEC NO         | SECTION NAME                                              |       | SEC NO | SECTION NAME                                      |
|------------------------------------------------------------------------------------------------------------------------------------------------------------------------------------------------------------------------------------------------------------------------------------------------------------------------------------------------------------------------------------------------------------------------------------------------------------------------------------------------------------------------------------------------------------------------------------------------------------------------------------------------------------------------------------------------------------------------------------------------------------------------------------------------------------------------------------------------------------------------------------------------------------------------------------------------------------------------------------------------------------------------------------------------------------------------------------------------------------------------------------------------------------------------------------------------------------------------------------------------------------------------------------------------------------------------------------------------------------------------------------------------------------------------------------------------------------------------------------------------------------------------------------------------------------------------------------------------------------------------------------------------------------------------------------------------------------------------------------------------------------------------------------------------------------------------------------------------------------------------------|-----------|--------|------------------------------------|-------|----------------|-----------------------------------------------------------|-------|--------|---------------------------------------------------|
| 2-103         2-103         2-103         2-103         2-103         2-103         2-103         2-103         2-103         2-103         2-103         2-103         2-103         2-103         2-103         2-103         2-103         2-103         2-103         2-103         2-103         2-103         2-103         2-103         2-103         2-103         2-103         2-103         2-103         2-103         2-103         2-103         2-103         2-103         2-103         2-103         2-103         2-103         2-103         2-103         2-103         2-103         2-103         2-103         2-103         2-103         2-103         2-103         2-103         2-103         2-103         2-103         2-103         2-103         2-103         2-103         2-103         2-103         2-103         2-103         2-103         2-103         2-103         2-103         2-103         2-103         2-103         2-103         2-103         2-103         2-103         2-103         2-103         2-103         2-103         2-103         2-103         2-103         2-103         2-103         2-103         2-103         2-103         2-103         2-103         2-103         2-103         2-103 <td< td=""><td>2-085</td><td>2510AA</td><td>FRONT DRIVE SHAFTS</td><td>{</td><td>3900AA</td><td>ENGINE &amp; TRANSMISSION MOUNTING<br/>S (MANUAL TRANSMISSION)</td><td></td><td></td><td>(W/O ANTILOCK BRAKE)(2000CC)(4</td></td<>                                                                                                                                                                                                                                                                                                                                                                   | 2-085     | 2510AA | FRONT DRIVE SHAFTS                 | {     | 3900AA         | ENGINE & TRANSMISSION MOUNTING<br>S (MANUAL TRANSMISSION) |       |        | (W/O ANTILOCK BRAKE)(2000CC)(4                    |
| 2-000       12300       12300       12300       12300       12300       12300       12300       12300       12300       12300       12300       12300       12000       12000       12000       12000       12000       12000       12000       12000       12000       12000       12000       12000       12000       12000       12000       12000       12000       12000       12000       12000       12000       12000       12000       12000       12000       12000       12000       12000       12000       12000       12000       12000       12000       12000       120000       120000       120000       120000       120000       120000       120000       120000       120000       120000       120000       120000       120000       120000       120000       120000       120000       120000       120000       120000       120000       120000       120000       120000       120000       120000       120000       120000       120000       120000       120000       120000       120000       120000       120000       120000       120000       120000       120000       120000       120000       120000       120000       120000       1200000       120000       1200000                                                                                                                                                                                                                                                                                                                                                                                                                                                                                                                                                                                                                                                           | 2-E03     | 2510AB | FRONT DRIVE SHAFTS<br>(1600CC)(AT) | 2-608 | 3900AB         | ENGINE & TRANSMISSION MOUNTING                            | 2-D12 | 4360AC |                                                   |
| 2-103       25100       25100       25100       25100       25100       25100       25100       25100       25100       25100       25100       25100       25100       25100       25100       25100       25100       25100       25100       25100       25100       25100       25100       25100       25100       25100       25100       25100       25100       25100       25100       25100       25100       25100       25100       25100       25100       25100       25100       25100       25100       25100       25100       25100       25100       25100       25100       25100       25100       25100       25100       25100       25100       25100       25100       25100       25100       25100       25100       25100       25100       25100       25100       25100       25100       25100       25100       25100       25100       25100       25100       25100       25100       25100       25100       25100       25100       25100       25100       25100       25100       25100       25100       25100       25100       25100       25100       25100       25100       25100       25100       25100       25100       25100       251000 <t< td=""><td>2-603</td><td>2510AC</td><td>FRONT DRIVE SHAFTS<br/>(2000CC)(MT)</td><td></td><td></td><td></td><td></td><td></td><td>(W/O_ANTILOCK_BRAKE)(2000CC)(!<br/>-DOOR)</td></t<>                                                                                                                                                                                                                                                                                                                                                                                                                                                                                           | 2-603     | 2510AC | FRONT DRIVE SHAFTS<br>(2000CC)(MT) |       |                |                                                           |       |        | (W/O_ANTILOCK_BRAKE)(2000CC)(!<br>-DOOR)          |
| 2-K03       2400A       MEAR AXE<br>(DBU ABARE)       2-108       390/88       CHOINE STEM NOUNTION<br>(2000CC)       2-H12       456088       MARE PIPINES<br>(DDS)         2-H03       2600A0       REAR ANLE<br>(DDS)       2-K00       6000A       EXHIBUT DANTIO<br>(2000CC)       2-K12       436082       MARE PIPINES<br>(DDS)         2-H03       2600A0       REAR ALE<br>(DDS)       2-K00       6000A       EXHIBUT DANTIO<br>(2000CC)       2-K12       436082       MARE PIPINES<br>(DDS)         2-H03       2600A0       MEAR ALE<br>(DDS)       2-H00R)       2-K00       6000A       EXHIBUT DANTIO<br>(2000CC)       2-H12       436082       MARE PIPINES<br>(DDS)         2-H03       2600A0       MEAR ALE<br>(DDS)       2-H00R)       2-H00       4000A       EXHIBUT DANTIO       2-H12       43600A       ANTIOCK BRAKE SYSTEM         2-H03       2600A0       MEAR PARE       2-F03       4160A       ELUTION FILICAL BRAKE MESTEM       2-H10       4160A       ELUTION FILICAL BRAKE MESTEM       2-H13       4500A       HILLOK BRAKE SYSTEM         2-c04       2100A       MEAR PARE       MEAR PARE       2-F13       4600A       CHARGE CONTROL SYSTEM (AUTON<br>(2000CC)       2-H10       2-H14       4165A       ELUTION FILICAL BRAKE MESTEM       2-H10       4165A       ELUTION FILICAL BRAKE       2-H1                                                                                                                                                                                                                                                                                                                                                                                                                                                                                                                           | 2-103     | 2510AD | FRONT DRIVE SHAFTS<br>(2000CC)(AT) | 2-G08 | 3900BA         | S (AUTOMATIC TRANSMISSION)                                | 2-F12 | 4360BA | BRAKE PIPINGS<br>(W/ANTILOCK BRAKE)(1600CC)       |
| 2-L032400 AMREAM<br>COSSMENT2-K03C2000CC)<br>COSSMENT2-K124360BCREAM<br>ALE<br>COSSREAM<br>ALE<br>COSSREAM<br>COSSMENTREAM<br>COSSMENTREAM<br>COSSMENTREAM<br>COSSMENTREAM<br>COSSMENTREAM<br>COSSMENTREAM<br>COSSMENTREAM<br>COSSMENTREAM<br>COSSMENTREAM<br>COSSMENTREAM<br>COSSMENTREAM<br>COSSMENTREAM<br>COSSMENTREAM<br>COSSMENTREAM<br>COSSMENTREAM<br>COSSMENTREAM<br>COSSMENTREAM<br>COSSMENTREAM<br>COSSMENTREAM<br>COSSMENTREAM<br>COSSMENTREAM<br>COSSMENTREAM<br>COSSMENTREAM<br>COSSMENTREAM<br>COSSMENTREAM<br>COSSMENTREAM<br>COSSMENTREAM<br>COSSMENTREAM<br>COSSMENTREAM<br>COSSMENTREAM<br>COSSMENTREAM<br>COSSMENTREAM<br>COSSMENTREAM<br>COSSMENTREAM<br>COSSMENTREAM<br>COSSMENTREAM<br>COSSMENTREAM<br>COSSMENTREAM<br>COSSMENTREAM<br>COSSMENTREAM<br>COSSMENTREAM<br>COSSMENTREAM<br>COSSMENTREAM<br>COSSMENTREAM<br>COSSMENTREAM<br>COSSMENTREAM<br>COSSMENTREAM<br>COSSMENTREAM<br>COSSMENTREAM<br>COSSMENTREAM<br>COSSMENTREAM<br>COSSMENTREAM<br>COSSMENTREAM<br>COSSMENTREAM<br>                                                                                                                                                                                                                                                                                                                                                                                                                                                                                                                                                                                                                                                                                                                                                                                                                                                               | 2-KQ3     | 26U0AA |                                    | 2-108 | 390-88         | ENGINE & TRANSMISSION MOUNTING                            | 2-H12 | 4360BB | (W/ANTILOCK BRAKE)(2000CC)(4-1                    |
| 2-NUS2400ALMARK ALLS<br>(NYO ANTIL<br>OCK BARKE)'S-DODR)(W/ANTILOC<br>(K BARKE)'S-DODR)(W/ANTILOC<br>(K BARKE)'S-DODR)(W/ANTILOC<br>2-C094000BEVALUES SYSTEM<br>(2000C)2-NI2<br>(400A<br>2-DI3<br>4500C)4ATTLOCK BRAKE SYSTEM<br>(2-NI2<br>4400A2-NU32600ADMEAR AXLE<br>(BARKE)'S-DODR)(W/ANTILOC<br>(K BARKE)'S-DODR)(W/ANTILOC<br>(BARKE)'S-DODR)(W/ANTILOC<br>(DISC BRAKE)'S-DODR)(W/ANTILOC<br>2-C094140ACUITCH RELEASE & MASTER CYLIND<br>2-DI3<br>4500C)2-NI2<br>4400A4400AFWILL BRAKE SYSTEM<br>2-NI2<br>4400A2-C062410AA<br>(DISC BRAKE)'S-DODR)(W/ANTOL SYSTEM<br>(DISC BRAKE)'SSION)2-F09<br>4145AB4145AA<br>(LUTCH PIPINGS (HANUAL TRANSMI<br>2-F13<br>4600A2-F13<br>4600A4600ACHAMEE CONTROL SYSTEM (NANUAL<br>TRANSMISSION)2-C062410AA<br>(TAT)REAR BRAKE MECHANISHS<br>(DISC BRAK')2-G09<br>4145AB4145AB<br>(LUTCH PIPINGS (HANUAL TRANSMI<br>2-F13<br>4600C)2-G13<br>4600A4600ACHAMEE CONTROL SYSTEM (AUTOM<br>(CONTROL SYSTEM (COLUMN & SHAFTS<br>2-L10<br>2-L10<br>2-L10<br>2-L10<br>2-L10<br>2-L10<br>2-L10<br>2-L10<br>2-L10<br>2-L10<br>2-L10<br>2-L10<br>2-L10<br>2-L10<br>2-L10<br>2-L10<br>2-L10<br>2-L10<br>2-L10<br>2-L10<br>2-L10 <b< td=""><td>2-L03</td><td>2600AB</td><td></td><td>2-K08</td><td>4000A</td><td>EXHAUST SYSTEM</td><td>2-K12</td><td>4360BC</td><td></td></b<> | 2-L03     | 2600AB |                                    | 2-K08 | 4000A          | EXHAUST SYSTEM                                            | 2-K12 | 4360BC |                                                   |
| Z-ND3Z40DADREAR SYLEZ-ND3Z40DADREAR SYLEZ-ND3Z-ND3Z-ND3Z-ND3Z-ND3Z-ND3Z-ND3Z-ND3Z-ND3Z-ND3Z-ND3Z-ND3Z-ND3Z-ND3Z-ND3Z-ND3Z-ND3Z-ND3Z-ND3Z-ND3Z-ND3Z-ND3Z-ND3Z-ND3Z-ND3Z-ND3Z-ND3Z-ND3Z-ND3Z-ND3Z-ND3Z-ND3Z-ND3Z-ND3Z-ND3Z-ND3Z-ND3Z-ND3Z-ND3Z-ND3Z-ND3Z-ND3Z-ND3Z-ND3Z-ND3Z-ND3Z-ND3Z-ND3Z-ND3Z-ND3Z-ND3Z-ND3Z-ND3Z-ND3Z-ND3Z-ND3Z-ND3Z-ND3Z-ND3Z-ND3Z-ND3Z-ND3Z-ND3Z-ND3Z-ND3Z-ND3Z-ND3Z-ND3Z-ND3Z-ND3Z-ND3Z-ND3Z-ND3Z-ND3Z-ND3Z-ND3Z-ND3Z-ND3Z-ND3Z-ND3Z-ND3Z-ND3Z-ND3Z-ND3Z-ND3Z-ND3Z-ND3Z-ND3Z-ND3Z-ND3Z-ND3Z-ND3Z-ND3Z-ND3Z-ND3Z-ND3Z-ND3Z-ND3Z-ND3Z-ND3Z-ND3Z-ND3Z-ND3Z-ND3Z-ND3Z-ND3Z-ND3Z-ND3Z-ND3Z-ND3Z-ND3Z-ND3Z-ND3Z-ND3Z-ND3Z-ND3Z-ND3Z-ND3Z-ND3Z-ND3Z-ND3Z-ND3Z-ND3Z-ND3Z-ND3Z-ND3Z-ND3Z-ND3Z-ND3Z-ND3Z-ND3Z-ND3Z-ND3Z-ND3Z-ND3Z-ND3Z-ND3 <thz-nd3< th="">Z-ND3</thz-nd3<>                                                                                                                                                                                                                                                                                                                                                                                                                                                                                                                                                                                                                                                                                                                                                                                                                                                                                                                                                                                                                                                                                       | 2-M03     | 2600AC | (DISC BRAKE) '5-DOOR) (W/O ANTIL   | 2-M08 | 4000B          | EXHAUST SYSTEM                                            | 2-#12 | 4370A  |                                                   |
| ConstructionConstructionConstructionConstructionConstructionConstructionConstructionConstructionConstructionConstructionConstructionConstructionConstructionConstructionConstructionConstructionConstructionConstructionConstructionConstructionConstructionConstructionConstructionConstructionConstructionConstructionConstructionConstructionConstructionConstructionConstructionConstructionConstructionConstructionConstructionConstructionConstructionConstructionConstructionConstructionConstructionConstructionConstructionConstructionConstructionConstructionConstructionConstructionConstructionConstructionConstructionConstructionConstructionConstructionConstructionConstructionConstructionConstructionConstructionConstructionConstructionConstructionConstructionConstructionConstructionConstructionConstructionConstructionConstructionConstructionConstructionConstructionConstructionConstructionConstructionConstructionConstructionConstructionConstructionConstructionConstructionConstructionConstructionConstructionConstructionConstructionConstructionConstructionConstructionConstructionConstructionConstructionConstructionConstructionConstructionConstructionConstruction </td <td>2-NO3</td> <td>260040</td> <td></td> <td>2</td> <td></td> <td></td> <td>2-N12</td> <td>4400A</td> <td>PARKING BRAKE SYSTEM</td>                                                                                                                                                                                                                                                                                                                                                                                                                                                                                                                        | 2-NO3     | 260040 |                                    | 2     |                |                                                           | 2-N12 | 4400A  | PARKING BRAKE SYSTEM                              |
| A DENKE2-F034145AACLUTCH PIPINGS (HANUAL TRANSHI<br>SIDN)2-F134600ACHANGE CONTROL SYSTEM (HANUAL<br>TRANSHISSION)2-E042610ABREAKE MECHANISHS2-6094145ABCLUTCH PIPINGS (HANUAL TRANSHI<br>SIDN)2-6134600BCHANGE CONTROL SYSTEM (AUTOR<br>TRANSHISSION)2-6042700AFRUNT DIFFERENTIALS2-4094160AACCELERATOR CONTROL SYSTEM<br>(2000CC)2-6134600BCHANGE CONTROL SYSTEM (AUTOR<br>(2000CC)2-1042700AFRUNT DIFFERENTIALS2-4094160AACCELERATOR CONTROL SYSTEM<br>(4-000R)4600BCHANGE CONTROL SYSTEM (AUTOR<br>(2000CC)2-1052810AREAR SUBPENSION MECHANISNS2-F104210AFUEL LID<br>(4-000R)FUEL LID<br>(4-000R)PEAL<br>(4-000R)2-1052810AREAR STABILIZER2-H104210AAFUEL LID<br>(LUTCH & BRAKE PEDALS (MANUAL<br>TRANSHISSIOH)CLUTCH & BRAKE PEDALS (MANUAL<br>TRANSHISSIOH)2-1052810AREAR STABILIZER2-H104300ACLUTCH & BRAKE PEDALS (AUTORATIC TRANSH<br>ISSION)2-1052810ASTEERING GEAR2-H104300BBRAKE MASTER CYLINDER & POWER<br>(W70 ANTLOCK BRAKE)(4-D00R)2-1063240ABPOWER STEERING SYSTEM<br>(1600CC)2-C114340ABBRAKE MASTER CYLINDER & POWER<br>(W70 ANTLOCK BRAKE)(4-D00R)2-1063310ABFRONT BRAKE MECHANISMS<br>(2000CC)2-L104340BBBRAKE MASTER CYLINDER & POWER<br>(W70 ANTLOCK BRAKE)(4-D00R)2-1063310ABFRONT BRAKE MECHANISMS<br>(2000CCC)2-L114340BBBRAKE MASTER CYLINDER &                                                                                                                                                                                                                                                                                                                                                                                                                                                                                                                                                                                                    | - 493     | LUVVRJ | (DISC BRAKE) (5-DODR) (W/ANTILOC   | 2-009 | 4140 <b>A</b>  |                                                           | 2-D13 | 4500A  | FUEL PIPINGS                                      |
| 2-E042610ABREAR BRAKE MECHANISNS<br>(DISC BRAKE')2-G094145ABCLUTCH PIPINGS (MANUAL TRANSHI<br>(Z000CC)2-G134600BCHANGE COMTROL SYSTEM (AUTOM<br>(Z000CC)2-J042700AFRONT DIFFERENTIALS<br>(HT)2-H094160AACCELERATOR CONTROL SYSTEM<br>(Z000CC)2-G134600BCHANGE COMTROL SYSTEM<br>(Z000CC)2-J042700BFRONT DIFFERENTIALS<br>(HT)2-H094160AACCELERATOR CONTROL SYSTEM<br>(Z000CC)2-G134600BCHANGE COMTROL SYSTEM<br>(Z000CC)2-J042700BFRONT DIFFERENTIALS<br>(HT)2-H094200AFUEL TANK<br>(HE)<br>(LID OPENER<br>(G-D00R)                                                                                                                                                                                                                                                                                                                                                                                                                                                                                                                                                                                                                                                                                                                                                                                                                                                                                                                                                                                                                                                                                                                                                                                                                                                                                                                                                          | 2-C04     | 2610AA | REAR BRAKE MECHANISHS              | 2-F09 | 4145 <b>AA</b> | SSION)                                                    |       |        | CHANGE CONTROL SYSTEM (MANUAL                     |
| 2-G042700AFBUNT DIFFERENTIALS2-H094160AACCELERATOR CONTROL SYSTEM2-J0427^0BFRONT DIFFERENTIALS2-J094200AFUEL TANK2-L042800AREAR SUSPENSION MECHANISMS2-F104210AFUEL LID OPENER2-D052810AREAR STABILIZER2-H104210AAFUEL LID OPENER2-L053200ASTEERING WHEEL2-H104210AAFUEL LID OPENER2-L053210ASTEERING WHEEL2-H104300ACLUTCH & BRAKE PEDALS (MANUAL2-L053220ASTEERING GEAR2-K104300BBRAKE PEDALS (AUTOHATIC TRANSM2-C043240AAPOWER STEERING SYSTEM2-L104300BBRAKE MASTER CYLINDER & POWER2-G063240ABPDMER STEERING SYSTEM2-L104340ABRAKE MASTER CYLINDER & POWER2-M063310AAFRONT BRAKE MECHANISMS2-E114340ABRAKE MASTER CYLINDER & POWER2-M063310AAFRONT BRAKE MECHANISMS2-E114340BBRAKE MASTER CYLINDER & POWER2-M063310AAFRONT SUSPENSION MECHANISMS2-H114340BBRAKE MASTER CYLINDER & POWER2-M073400AFRONT SUSPENSION MECHANISMS2-H114340BABRAKE MASTER CYLINDER & POWER2-M073400AFRONT SUSPENSION MECHANISMS2-H114340BABRAKE MASTER CYLINDER & POWER2-M073400AFRONT SUSPENSION MECHANISMS2-H114340BABRAKE MASTER CYLINDER & POWER2-M073400AFRONT SUSPENSION MECHANISMS2-H114340BA<                                                                                                                                                                                                                                                                                                                                                                                                                                                                                                                                                                                                                                                                                                                                                                                         | 2-E04     | 2610AB |                                    | 2-609 | 4145AB         | CLUTCH PIPINGS (MANUAL TRANSHI                            | 2-613 | 46008  | CHANGE CONTROL SYSTEM (AUTOMA<br>IC TRANSMISSION; |
| (AT3)COUNTFUEL LIAM2*-L042800AREAR SUSPENSION MECHANISMS2*-F104210AFUEL LID OPENER<br>(4*-DODR)2*-D052810AREAR STABILIZER2*-H104210AFUEL LID OPENER<br>(4*-DODR)2*-E053200ASTEERING WHEEL2*-H104210AFUEL LID OPENER<br>(5*-DODR)2*-E053210ASTEERING COLUMN & SHAFTS2*-H104300ACLUTCH & BRAKE PEDALS (MANUAL<br>                                                                                                                                                                                                                                                                                                                                                                                                                                                                                                                                                                                                                                                                                                                                                                                                                                                                                                                                                                                                                                                                                                                                                                                                                                                                                                                                                                                                                                                                                                                                                              | 2-604     | 2700A  |                                    | 2-809 | 4160A          | (2000CC)                                                  |       |        |                                                   |
| 22-L042800AREAR SUSPENSION MECHANISHS2-F104210AFUEL LID OPENER<br>(4-DODR)22-D052810AREAR STABILIZER2-H104210AAFUEL LID OPENER<br>(5-DODR)22-E053200ASTEERING WHEEL2-H104210AAFUEL LID OPENER<br>(5-DODR)22-E053210ASTEERING COLUMN & SHAFTS2-H104300ACLUTCH & BRAKE PEDALS (HANUAL<br>TRANSMISSION)22-L053220ASTEERING GEAR2-K104300BBRAKE PEDALS (AUTONATIC TRANSM<br>ISSION)22-C043240AAPOWER STEERING SYSTEM<br>(1600CC)2-L104340ABRAKE MASTER CYLINDER & POWER<br>BRAKE<br>(W/O ANTILOCK BRAKE)(4-DOOR)22-K063300AFR(NT AXLE2-C114340AABRAKE MASTER CYLINDER & POWER<br>BRAKE<br>(W/O ANTILOCK BRAKE)(5-DOOR)2-N063310AAFRONT BRAKE MECHANISMS<br>(2000CC)2-E1:4340BBRAKE MASTER CYLINDER & POWER<br>BRAKE<br>(W/O ANTILOCK BRAKE)(4-DOOR)2-N063310AAFRONT SUSPENSION MECHANISMS<br>(2000CC)2-E1:4340BBRAKE MASTER CYLINDER & POWER<br>BRAKE<br>(W/O ANTILOCK BRAKE)(5-DOOR)2-N073400AFRONT SUSPENSION MECHANISMS<br>(2000CC)2-H114340BABRAKE MASTER CYLINDER & POWER<br>BRAKE<br>(W/ANTILOCK BRAKE)(5-DOOR)2-N073400AFRONT SUSPENSION MECHANISMS<br>(2000CC)2-H114340BABRAKE PIPTNGS2-N073400AFRONT SUSPENSION MECHANISMS<br>(2000CC)2-H114340BABRAKE PIPTNGS2-N073400AFRONT SUSPENSION MECHANISMS<br>(2000CC)2-H114340BABRAKE PIPTNGS<                                                                                                                                                                                                                                                                                                                                                                                                                                                                                                                                                                                                                                | 2-J04     | 27"0B  |                                    | 2-J09 | 4200A          | FUEL TANK                                                 |       |        |                                                   |
| 22-D052810AREAR STABILIZER2-H104210AAFUEL LID OPENER<br>(5-DDOR)22-E05320DASTEERING WHEEL2-I104300ACLUTCH & BRAKE PEDALS (MANUAL<br>TRANSMISSION)22-L053220ASTEERING GEAR2-K104300BBRAKE PEDALS (AUTOMATIC TRANSM<br>ISSION)22-C063240AAPOWER STEERING SYSTEM<br>(1600CC)2-L104340ABRAKE MASTER CYLINDER & POWER<br>BRAKE MASTER CYLINDER                                                         | 2-LO4     | 2800A  |                                    | 2-F10 | 4210A          | FUEL LID OPENER                                           |       |        |                                                   |
| 22-E05320DASTEERING WHEEL(5-DOOR)22-K05321DASTEERING COLUMN & SHAFTS2-I10430DACLUTCH & BRAKE PEDALS (MANUAL<br>TRANSHISSION)22-L053220ASTEERING GEAR2-K10430DBBRAKE PEDALS (AUTOHATIC TRANSH<br>ISSION)22-C063240AAPOWER STEERING SYSTEM<br>(1600CC)2-L10430DABRAKE MASTER CYLINDER & POWER<br>BRAKE<br>WATTILOCK BRAKE)(4-DOOR)22-C063240ABPOWER STEERING SYSTEM<br>(2000CC)2-C114340ABRAKE MASTER CYLINDER & POWER<br>BRAKE<br>WATTILOCK BRAKE)(4-DOOR)22-K06330DAFR(NT AXLE2-C114340AABRAKE MASTER CYLINDER & POWER<br>BRAKE<br>WATHILOCK BRAKE)(5-DOOR)2-M06331DAAFRONT BRAKE MECHANISMS<br>(2000CC)2-E114340BBRAKE MASTER CYLINDER & POWER<br>BRAKE<br>WATHTLOCK BRAKE)(4-DOOR)2-D07340DAFRONT SUSPENSION MECHANISMS<br>(2000CC)2-H114340BABRAKE MASTER CYLINDER & POWER<br>BRAKE<br>WATHTLOCK BRAKE)(4-DOOR)2-D07340DAFRONT SUSPENSION MECHANISMS<br>(2000CC)2-H114340BABRAKE MASTER CYLINDER & POWER<br>BRAKE<br>WATHTLOCK BRAKE)(5-DOOR)2-D07340DAFRONT SUSPENSION MECHANISMS<br>(2000CC)2-H114360BABRAKE MASTER CYLINDER & POWER<br>BRAKE<br>WATHTLOCK BRAKE)(5-DOOR)                                                                                                                                                                                                                                                                                                                                                                                                                                                                                                                                                                                                                                                                                                                                                                                               | 2-D05     | 2810A  | REAR STABILIZER                    | 2-H10 | 4210AA         |                                                           |       |        |                                                   |
| Z-K053210ASTEERING CULUMN & SHAFTSTRANSMISSION)Z-L053220ASTEERING GEAR2-K104300BBRAKE PEDALS (AUTOMATIC TRANSM<br>ISSION)Z-C063240ABPOWER STEERING SYSTEM<br>(1600CC)2-L104340ABRAKE MASTER CYLINDER & POWER<br>BRAKE<br>(W/O ANTILOCK BRAKE)(4-DOUR)Z-K063300AFR(NT AXLE2-C114340AABRAKE MASTER CYLINDER & POWER<br>BRAKE<br>(W/O ANTILOCK BRAKE)(5-DOUR)Z-K063310AAFRONT BRAKE MECHANISMS<br>(1600CC)2-E1:4340BBRAKE MASTER CYLINDER & POWER<br>BRAKE<br>(W/O ANTILOCK BRAKE)(5-DOUR)Z-N063310ABFRONT BRAKE MECHANISMS<br>(200GCC)2-E1:4340BBRAKE MASTER CYLINDER & POWER<br>BRAKE<br>(W/O ANTILOCK BRAKE)(4-DOOR)Z-N063310ABFRONT BRAKE MECHANISMS<br>(200GCC)2-E1:4340BBRAKE MASTER CYLINDER & POWER<br>BRAKE<br>(W/ANTILOCK BRAKE)(4-DOOR)Z-N063310ABFRONT SUSPENSION MECHANISMS<br>(200GCC)2-H114340BABRAKE MASTER CYLINDER & POWER<br>BRAKE<br>(W/ANTILOCK BRAKE)(9-DOOR)Z-N073400AFRONT SUSPENSION MECHANISMS<br>(2-G072-J114360AABRAKE MASTER CYLINDER & POWER<br>BRAKE<br>(W/ANTILOCK BRAKE)(9-DOOR)                                                                                                                                                                                                                                                                                                                                                                                                                                                                                                                                                                                                                                                                                                                                                                                                                                                               | 2-E05     | 3200A  | STEERING WHEEL                     |       |                |                                                           |       | -      |                                                   |
| 22-L05       3220A       STEERING GEAR       2-K10       4300B       BRAKE PEDALS (AUTOMATIC TRANSM<br>ISSION)         2-C06       3240AA       POWER STEERING SYSTEM<br>(1600CC)       2-L10       4340A       BRAKE MASTER CYLINDER & POWER<br>BRAKE<br>(V/O ANTILOCK BRAKE)(4-DODR)         2-K06       3300A       FRONT AXLE       2-C11       4340A       BRAKE MASTER CYLINDER & POWER<br>BRAKE<br>(W/O ANTILOCK BRAKE)(5-DODR)         2-K06       3310AB       FRONT BRAKE MECHANISMS<br>(1600CC)       2-C11       4340A       BRAKE MASTER CYLINDER & POWER<br>BRAKE<br>(W/O ANTILOCK BRAKE)(5-DOOR)         2-N06       3310AB       FRONT BRAKE MECHANISMS<br>(1600CC)       2-E1:       4340B       BRAKE MASTER CYLINDER & POWER<br>BRAKE<br>(W/ANTILOCK BRAKE)(4-DOOR)         2-D07       3400A       FRONT SUSPENSION MECHANISMS<br>(2-000 CC)       2-H11       4340BA       BRAKE MASTER CYLINDER & POWER<br>BRAKE<br>(W/ANTILOCK BRAKE)(4-DOOR)         2-D07       3410A       CPOSSMEMBER & STABILIZER       2-H11       4340BA       BRAKE MASTER CYLINDER & POWER<br>BRAKE<br>(W/ANTILOCK BRAKE)(5-DOOR)         2-D07       3410A       CPOSSMEMBER & STABILIZER       2-J11       4360BA       BRAKE PIPINGS                                                                                                                                                                                                                                                                                                                                                                                                                                                                                                                                                                                                                                      | 2-K05     | 3210A  | STEERING COLUMN & SHAFTS           | 2-110 | 4300A          | CLUTCH & BRAKE PEDALS (MANUAL<br>TRANSMISSION)            |       | 1      |                                                   |
| 2-CLOB       3240AA       POWER STEERING SYSTEM       2-L10       4340A       BRAKE MASTER CYLINDER & POWER         2-G06       3240AB       POWER STEERING SYSTEM       2-L10       4340A       BRAKE MASTER CYLINDER & POWER         2-K06       3300A       FRONT AXLE       2-C11       4340A       BRAKE MASTER CYLINDER & POWER         2-M06       3310AA       FRONT BRAKE MECHANISMS       2-E1:       4340B       BRAKE MASTER CYLINDER & POWER         2-M06       3310AB       FRONT BRAKE MECHANISMS       2-E1:       4340B       BRAKE MASTER CYLINDER & POWER         2-M06       3310AB       FRONT BRAKE MECHANISMS       2-E1:       4340B       BRAKE MASTER CYLINDER & POWER         2-N06       3310AB       FRONT BRAKE MECHANISMS       2-E1:       4340B       BRAKE MASTER CYLINDER & POWER         2-N06       3310AB       FRONT BRAKE MECHANISMS       2-E1:       4340B       BRAKE MASTER CYLINDER & POWER         2-N07       3400A       FRONT SUSPENSION MECHANISMS       2-H11       4340BA       BRAKE MASTER CYLINDER & POWER         2-G07       3410A       CPOSSMEMBER & STABILIZER       2-J11       4360BA       BRAKE PIPINGS                                                                                                                                                                                                                                                                                                                                                                                                                                                                                                                                                                                                                                                                                                     | 2-L05     | 3220A  | STEERING GEAR                      | 2~K10 | 4300B          |                                                           |       |        |                                                   |
| 2-G06     3240AB     POWER STEERING SYSTEM<br>(2000CC)     2-C11     4340AA     BRAKE<br>(W/D ANTILOCK BRAKE)(4-DODR)       2-K06     3300A     FRONT AXLE     2-C11     4340AA     BRAKE MASTER CYLINDER & POWER<br>BRAKE<br>(W/D ANTILOCK BRAKE)(5-DODR)       2-M06     3310AA     FRONT BRAKE MECHANISMS<br>(1600CC)     2-E1:     4340A     BRAKE MASTER CYLINDER & POWER<br>BRAKE<br>(W/O ANTILOCK BRAKE)(5-DODR)       2-N06     3310AB     FRONT BRAKE MECHANISMS<br>(2000CC)     2-E1:     4340B     BRAKE MASTER CYLINDER & POWER<br>BRAKE<br>(W/ANTILOCK BRAKE)(4-DOOR)       2-N07     3400A     FRONT SUSPENSION MECHANISMS<br>(2000CC)     2-H11     4340BA     BRAKE MASTER CYLINDER & POWER<br>BRAKE<br>(W/ANTILOCK BRAKE)(5-DOOR)       2-G07     3410A     CPOSSNENBER & STABILIZER     2-J11     4360AA     BRAKE PIPINGS                                                                                                                                                                                                                                                                                                                                                                                                                                                                                                                                                                                                                                                                                                                                                                                                                                                                                                                                                                                                                                 | 2-C06     | 3240AA |                                    |       |                |                                                           |       |        |                                                   |
| 2-K06 3300A FRONT AXLE<br>2-K06 3310AA FRONT BRAKE MECHANISMS<br>2-M06 3310AA FRONT BRAKE MECHANISMS<br>(1600CC) 2-E1: 4340A BRAKE MASTER CYLINDER & POWER<br>BRAKE<br>(W/ANTILOCK BRAKE)(5-DOOR)<br>2-E1: 4340B BRAKE MASTER CYLINDER & POWER<br>BRAKE<br>(W/ANTILOCK BRAKE)(4-DOOR)<br>2-D07 3400A FRONT SUSPENSION MECHANISMS<br>2-H11 4340BA BRAKE MASTER CYLINDER & POWER<br>BRAKE<br>(W/ANTILOCK BRAKE)(5-DOOR)<br>2-G07 3410A CPOSSMEMBER & STABILIZER<br>2-G07 3410A TIPEE & LOOP<br>2-J11 4360AA BRAKE PIPINGS                                                                                                                                                                                                                                                                                                                                                                                                                                                                                                                                                                                                                                                                                                                                                                                                                                                                                                                                                                                                                                                                                                                                                                                                                                                                                                                                                      | 2-606     | 3240AB | POWER STEERING SYSTEM              | 2-L10 | 4340A          | BRAKE                                                     |       |        |                                                   |
| 2-N06     3310AA     FRUNT BRAKE MECHANISMS     2-E1:     4340B     BRAKE MASTER CYLINDER & POWER       2-N06     3310AB     FRONT BRAKE MECHANISMS     2-E1:     4340B     BRAKE MASTER CYLINDER & POWER       2-N06     3310AB     FRONT BRAKE MECHANISMS     2-E1:     4340B     BRAKE MASTER CYLINDER & POWER       2-N07     3400A     FRONT SUSPENSION MECHANISMS     2-H11     4340BA     BRAKE MASTER CYLINDER & POWER       2-G07     3410A     CPOSSMEMBER & STABILIZER     2-J11     4360AA     BRAKE PIPINGS                                                                                                                                                                                                                                                                                                                                                                                                                                                                                                                                                                                                                                                                                                                                                                                                                                                                                                                                                                                                                                                                                                                                                                                                                                                                                                                                                     |           | 11004  |                                    | 2-011 | 4340AA         | BRAKE MASTER CYLINDER & POWER                             |       |        |                                                   |
| (1600CC)       2-E1:       4340B       BRAKE MASTER CYLINDER & POWER         2-N06       3310AB       FRONT BRAKE MECHANISMS<br>(200GCC)       2-E1:       4340B       BRAKE MASTER CYLINDER & POWER         2-D07       3400A       FRONT SUSPENSION MECHANISMS       2-H11       4340BA       BRAKE MASTER CYLINDER & POWER         2-G07       3410A       CPOSSMEMBER & STABILIZER       2-J11       4360BA       BRAKE PIPINGS                                                                                                                                                                                                                                                                                                                                                                                                                                                                                                                                                                                                                                                                                                                                                                                                                                                                                                                                                                                                                                                                                                                                                                                                                                                                                                                                                                                                                                          |           | 1      |                                    |       |                | BRAKE                                                     |       |        |                                                   |
| 2-ND6 3310AB FRONT BRAKE MECHANISMS<br>(200GCC)<br>2-DO7 3400A FRONT SUSPENSION MECHANISMS<br>2-GO7 3410A CROSSMEMBER & STABILIZER<br>2-GO7 3410A TIDEE & LACK<br>2-J11 4360AA BRAKE PIPINGS                                                                                                                                                                                                                                                                                                                                                                                                                                                                                                                                                                                                                                                                                                                                                                                                                                                                                                                                                                                                                                                                                                                                                                                                                                                                                                                                                                                                                                                                                                                                                                                                                                                                                 | c - m V D | JJIUAA |                                    | 2-E1: | 4340B          |                                                           |       |        |                                                   |
| 2-DO7 3400A FRONT SUSPENSION MECHANISHS<br>2-GO7 3410A CPOSSMEMBER & STABILIZER<br>2-H11 4340BA BRAKE MASTER CYLINDER & POWER<br>(W/ANTILOCK BRAKE)(9-DOOR)<br>2-H11 4360AA BRAKE PIPINGS                                                                                                                                                                                                                                                                                                                                                                                                                                                                                                                                                                                                                                                                                                                                                                                                                                                                                                                                                                                                                                                                                                                                                                                                                                                                                                                                                                                                                                                                                                                                                                                                                                                                                    | 2-NO6     | 3310AB |                                    |       |                |                                                           |       | 1      |                                                   |
| 2-GUT SATUA CHUSSHEHBER & STABILIZER<br>2-HOT ATORA TIREE & LACK Z-J11 4360AA BRAKE PIPINGS                                                                                                                                                                                                                                                                                                                                                                                                                                                                                                                                                                                                                                                                                                                                                                                                                                                                                                                                                                                                                                                                                                                                                                                                                                                                                                                                                                                                                                                                                                                                                                                                                                                                                                                                                                                  | 2-D07     | 3400A  |                                    | 2-H11 | 4340BA         |                                                           |       |        |                                                   |
|                                                                                                                                                                                                                                                                                                                                                                                                                                                                                                                                                                                                                                                                                                                                                                                                                                                                                                                                                                                                                                                                                                                                                                                                                                                                                                                                                                                                                                                                                                                                                                                                                                                                                                                                                                                                                                                                              | 2-607     | 3410A  | CPOSSHEMBER & STABILIZER           | .     |                | (W/ANTILOCK BRAKE)(S-DOOR)                                |       | 1      |                                                   |
|                                                                                                                                                                                                                                                                                                                                                                                                                                                                                                                                                                                                                                                                                                                                                                                                                                                                                                                                                                                                                                                                                                                                                                                                                                                                                                                                                                                                                                                                                                                                                                                                                                                                                                                                                                                                                                                                              | 2-H07     | 5700A  | TIRES & JACK                       | 2-J11 | 4360AA         |                                                           |       |        |                                                   |

3-C 2

SECTION NAME INDEX (CHASSIS)

CATALOG NO AUBANHICZ

..

•

.

DATE 2001-07 PAGE 2

....