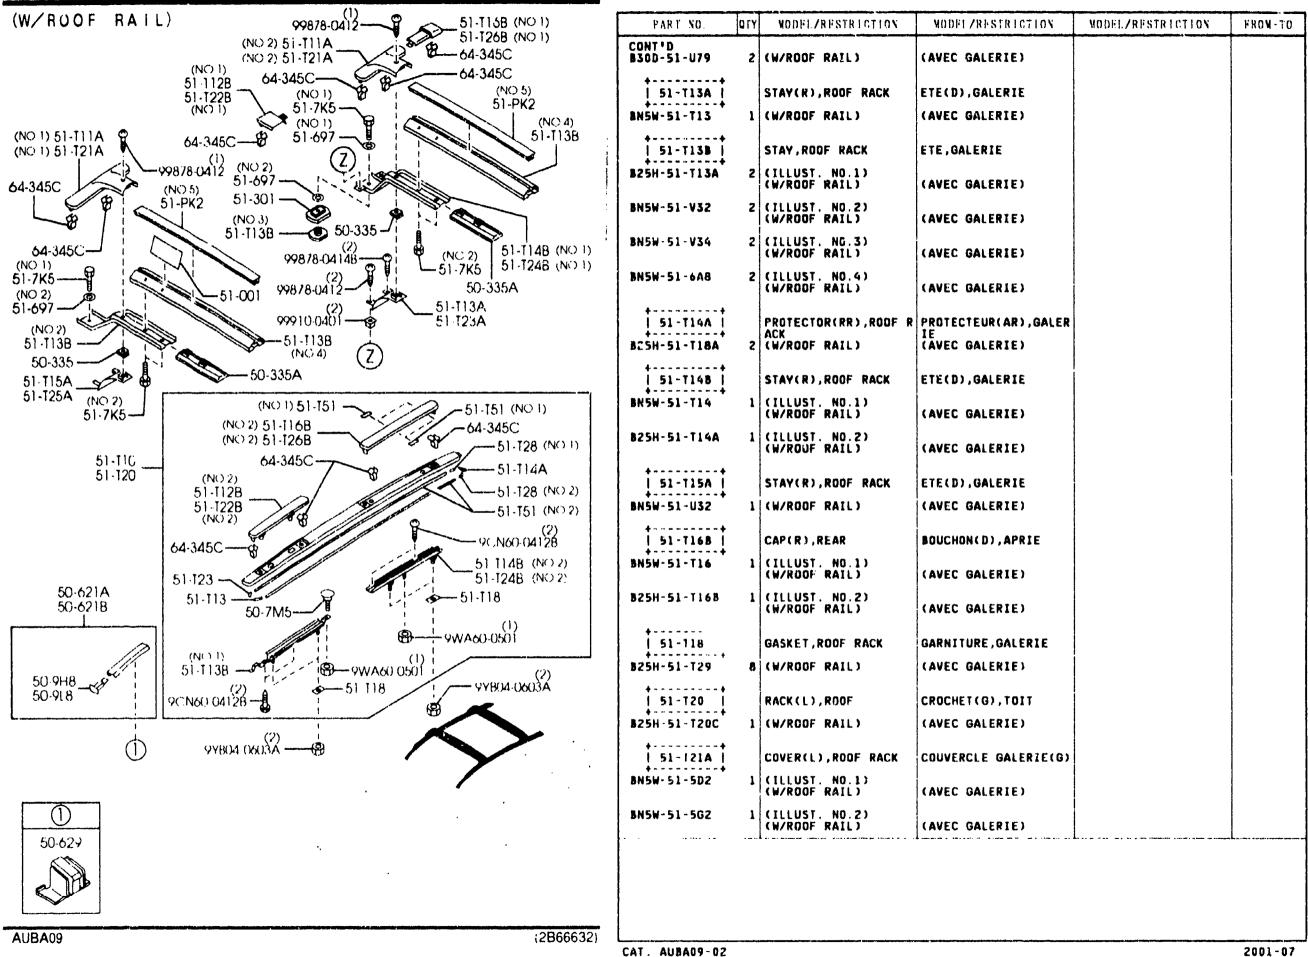

SECTION NAME INDEX (BODY)

SLOUGH

- . ...

Ľ

KEY SETS (4-DODR) 0900A -1 (1/2)

75-930 (W/O POWER DOOR LOCK) PART NO. QTY MODEL/RESTRICTION MODEL/RESTRICTION MODEL/RESTRICTION FROM-TO 09-010 1 14-010 KEY SET JEU DE BARILLET 62-494 BL80-09-010 1 (W/O POWER DR LOCK) (B.V.MANU) (MT) BL8E-09-010 1 (W/POWER DR LOCK) (B.V.MANU) (MT) 58-492 58-492A BL8H-09-010 1 (W/O POWER DR LOCK) 612 (B.V.AUTOM) (AT) Ō PL8J-09.010 1 (W/POWER DR LOCK) (AT) (B.V.AUTOM) -72-315A . . . . . . . . . . 58-315/ | CLIP(R),LOCK ATTACHE 8001-58-315A 1 . . . . . . . . . . . . | 50-315G | CLIP(L),LOCK ATTACHE . . . . . . . . . 58-49X 8001-59-315 1 CAP, KEY CYLINDER CAPUCHON CLAVETTE CY | 58-49X | -75-910 LINDR 825D-58-49X STEEL STEEL 2 58-315F | 58-492 | KEY, PRIMARY CLEF, PRIMAIRE KEY NO. IS REQUIRED KEY NO. IS REQUIRED GD78-58-492A | 58-492A | KEY, SECONDARY CLE DE RESERVE GD7B-58-493 KEY NO. IS REQUIRED KEY NO. IS REQUIRED 75-990 . . . . . . . . . (NO 2)g | 58-496A | SWITCH(R),LOCK-CYLIN INTERRUPT.(D),VERROU 60-436 DER -CYL. 75-950 (NO1) BJ0E-58-498 1 (W/POWER DR LOCK) 75.920 60-436 ----58-496Y SWITCH(L),LOCK-CYLIN INTERRUPT.(G),VERROU -CYL . DER 1 (W/POWER DR LOCK) BJ0E-59-498 58-49X ------60-436 BOLT, SET BOULON, JEU 66-155 58-315G H043-66-154 1 (ILLUST. NO.1) 66-157 KA01-66-154 1 (ILLUST. NO.2) 62-494 | GASKET,LOCK CYLINDER JOINT,CVLINDRE VERRO UTIL. 75-980 B25D-56-904 1 KEY, BLANK KEY, BLANK SWITCH, IGNITION | 66-155 CONTACT D'ALLUMAGE -- P R I MARY -SECONDARY LC70-66-151 76-201A 76-202 (2B48921) AUBA09