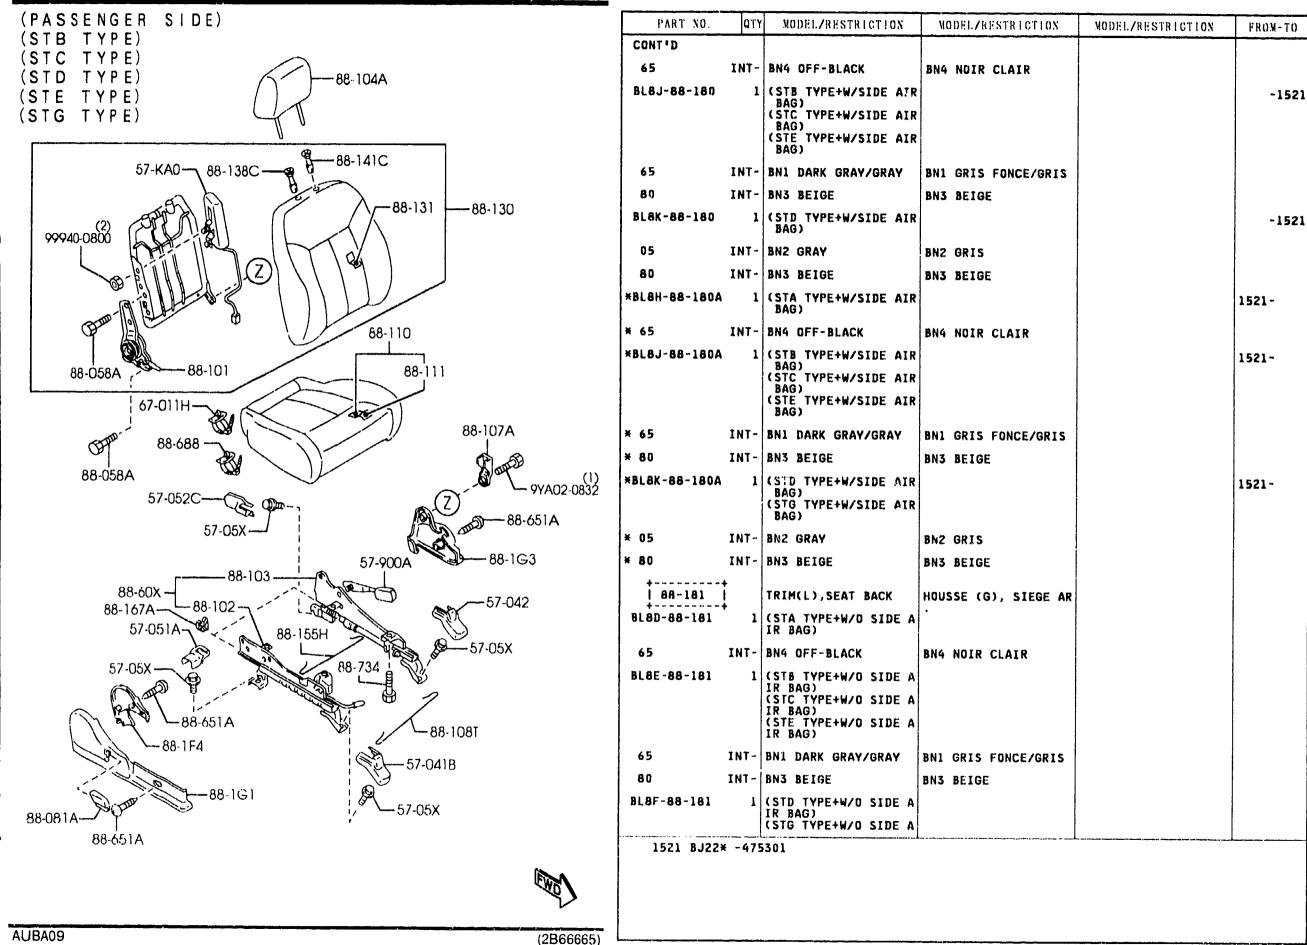

SECTION NAME INDEX (BODY)

SLOUGH

- . ...

Ľ

KEY SETS (4-DODR) 0900A -1 (1/2)

75-930 (W/O POWER DOOR LOCK) PART NO. QTY MODEL/RESTRICTION MODEL/RESTRICTION MODEL/RESTRICTION FROM-TO 09-010 1 14-010 KEY SET JEU DE BARILLET 62-494 BL80-09-010 1 (W/O POWER DR LOCK) (B.V.MANU) (MT) BL8E-09-010 1 (W/POWER DR LOCK) (B.V.MANU) (MT) 58-492 58-492A BL8H-09-010 1 (W/O POWER DR LOCK) 612 (B.V.AUTOM) (AT) Ō PL8J-09.010 1 (W/POWER DR LOCK) (AT) (B.V.AUTOM) -72-315A . . . . . . . . . . 58-315/ | CLIP(R),LOCK ATTACHE 8001-58-315A 1 . . . . . . . . . . . . | 50-315G | CLIP(L),LOCK ATTACHE . . . . . . . . . 58-49X 8001-59-315 1 CAP, KEY CYLINDER CAPUCHON CLAVETTE CY | 58-49X | -75-910 LINDR 825D-58-49X STEEL STEEL 2 58-315F | 58-492 | KEY, PRIMARY CLEF, PRIMAIRE KEY NO. IS REQUIRED KEY NO. IS REQUIRED GD78-58-492A | 58-492A | KEY, SECONDARY CLE DE RESERVE GD7B-58-493 KEY NO. IS REQUIRED KEY NO. IS REQUIRED 75-990 . . . . . . . . . (NO 2)g | 58-496A | SWITCH(R),LOCK-CYLIN INTERRUPT.(D),VERROU 60-436 DER -CYL. 75-950 (NO1) BJ0E-58-498 1 (W/POWER DR LOCK) 75.920 60-436 ----58-496Y SWITCH(L),LOCK-CYLIN INTERRUPT.(G),VERROU -CYL . DER 1 (W/POWER DR LOCK) BJ0E-59-498 58-49X ------60-436 BOLT, SET BOULON, JEU 66-155 58-315G H043-66-154 1 (ILLUST. NO.1) 66-157 KA01-66-154 1 (ILLUST. NO.2) 62-494 | GASKET,LOCK CYLINDER JOINT,CVLINDRE VERRO UTIL. 75-980 B25D-56-904 1 KEY, BLANK KEY, BLANK SWITCH, IGNITION | 66-155 CONTACT D'ALLUMAGE -- P R I MARY -SECONDARY LC70-66-151 76-201A 76-202 (2B48921) AUBA09

CAT, AUBA09-02

2001.07

(2/2)

.