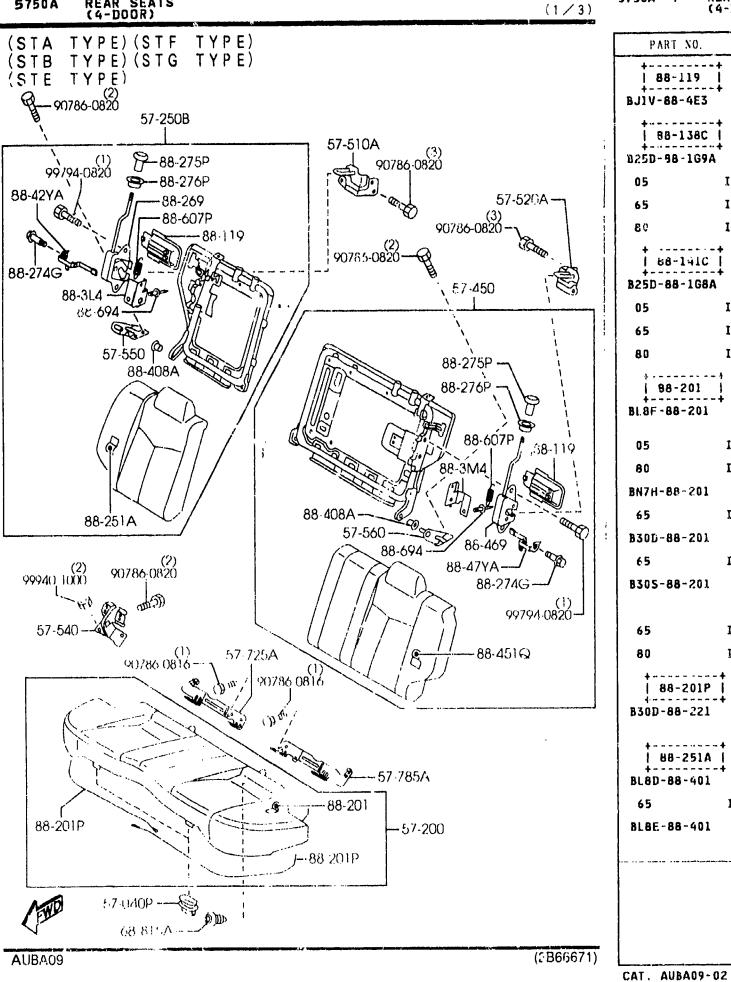

SECTION NAME INDEX (BODY)

SLOUGH

- . ...

Ľ

KEY SETS (4-DODR) 0900A -1 (1/2)

75-930 (W/O POWER DOOR LOCK) PART NO. QTY MODEL/RESTRICTION MODEL/RESTRICTION MODEL/RESTRICTION FROM-TO 09-010 1 14-010 KEY SET JEU DE BARILLET 62-494 BL80-09-010 1 (W/O POWER DR LOCK) (B.V.MANU) (MT) BL8E-09-010 1 (W/POWER DR LOCK) (B.V.MANU) (MT) 58-492 58-492A BL8H-09-010 1 (W/O POWER DR LOCK) 612 (B.V.AUTOM) (AT) Ō PL8J-09.010 1 (W/POWER DR LOCK) (AT) (B.V.AUTOM) -72-315A . . . . . . . . . . 58-315/ | CLIP(R),LOCK ATTACHE 8001-58-315A 1 . . . . . . . . . . . . | 50-315G | CLIP(L),LOCK ATTACHE . . . . . . . . . 58-49X 8001-59-315 1 CAP, KEY CYLINDER CAPUCHON CLAVETTE CY | 58-49X | -75-910 LINDR 825D-58-49X STEEL STEEL 2 58-315F | 58-492 | KEY, PRIMARY CLEF, PRIMAIRE KEY NO. IS REQUIRED KEY NO. IS REQUIRED GD78-58-492A | 58-492A | KEY, SECONDARY CLE DE RESERVE GD7B-58-493 KEY NO. IS REQUIRED KEY NO. IS REQUIRED 75-990 . . . . . . . . . (NO 2)g | 58-496A | SWITCH(R),LOCK-CYLIN INTERRUPT.(D),VERROU 60-436 DER -CYL. 75-950 (NO1) BJ0E-58-498 1 (W/POWER DR LOCK) 75.920 60-436 ----58-496Y SWITCH(L),LOCK-CYLIN INTERRUPT.(G),VERROU -CYL . DER 1 (W/POWER DR LOCK) BJ0E-59-498 58-49X ------60-436 BOLT, SET BOULON, JEU 66-155 58-315G H043-66-154 1 (ILLUST. NO.1) 66-157 KA01-66-154 1 (ILLUST. NO.2) 62-494 | GASKET,LOCK CYLINDER JOINT,CVLINDRE VERRO UTIL. 75-980 B25D-56-904 1 KEY, BLANK KEY, BLANK SWITCH, IGNITION | 66-155 CONTACT D'ALLUMAGE -- P R I MARY -SECONDARY LC70-66-151 76-201A 76-202 (2B48921) AUBA09