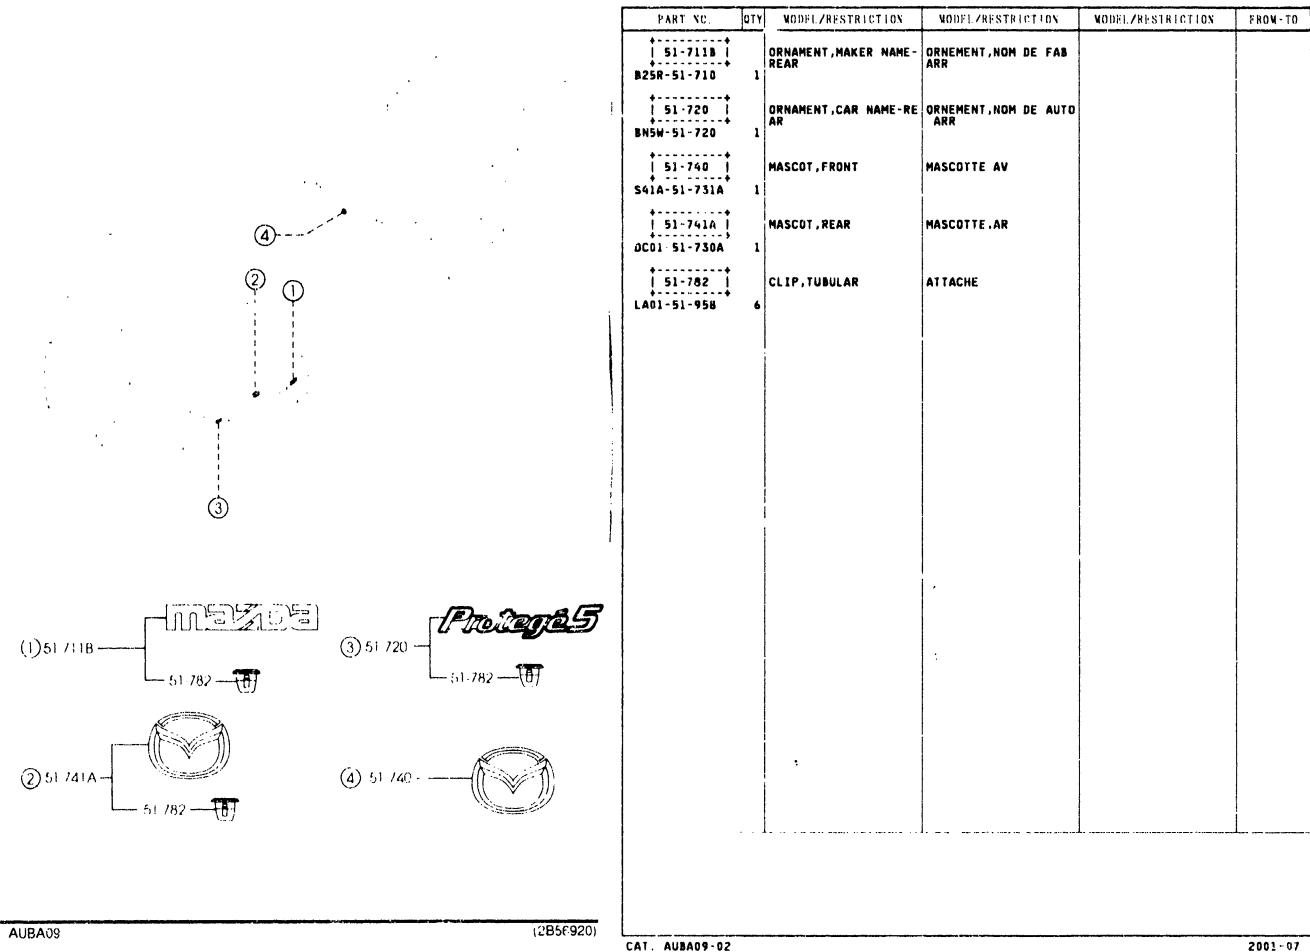

SECTION NAME INDEX (BODY)

SLOUGH

- . ...

Ľ

KEY SETS (4-DODR) 0900A -1 (1/2)

75-930 (W/O POWER DOOR LOCK) PART NO. QTY MODEL/RESTRICTION MODEL/RESTRICTION MODEL/RESTRICTION FROM-TO 09-010 1 14-010 KEY SET JEU DE BARILLET 62-494 BL80-09-010 1 (W/O POWER DR LOCK) (B.V.MANU) (MT) BL8E-09-010 1 (W/POWER DR LOCK) (B.V.MANU) (MT) 58-492 58-492A BL8H-09-010 1 (W/O POWER DR LOCK) 612 (B.V.AUTOM) (AT) Ō PL8J-09.010 1 (W/POWER DR LOCK) (AT) (B.V.AUTOM) -72-315A . . . . . . . . . . 58-315/ | CLIP(R),LOCK ATTACHE 8001-58-315A 1 . . . . . . . . . . . . | 50-315G | CLIP(L),LOCK ATTACHE . . . . . . . . . 58-49X 8001-59-315 1 CAP, KEY CYLINDER CAPUCHON CLAVETTE CY | 58-49X | -75-910 LINDR 825D-58-49X STEEL STEEL 2 58-315F | 58-492 | KEY, PRIMARY CLEF, PRIMAIRE KEY NO. IS REQUIRED KEY NO. IS REQUIRED GD78-58-492A | 58-492A | KEY, SECONDARY CLE DE RESERVE GD7B-58-493 KEY NO. IS REQUIRED KEY NO. IS REQUIRED 75-990 . . . . . . . . . (NO 2)g | 58-496A | SWITCH(R),LOCK-CYLIN INTERRUPT.(D),VERROU 60-436 DER -CYL. 75-950 (NO1) BJ0E-58-498 1 (W/POWER DR LOCK) 75.920 60-436 ----58-496Y SWITCH(L),LOCK-CYLIN INTERRUPT.(G),VERROU -CYL . DER 1 (W/POWER DR LOCK) BJ0E-59-498 58-49X ------60-436 BOLT, SET BOULON, JEU 66-155 58-315G H043-66-154 1 (ILLUST. NO.1) 66-157 KA01-66-154 1 (ILLUST. NO.2) 62-494 | GASKET,LOCK CYLINDER JOINT,CVLINDRE VERRO UTIL. 75-980 B25D-56-904 1 KEY, BLANK KEY, BLANK SWITCH, IGNITION | 66-155 CONTACT D'ALLUMAGE -- P R I MARY -SECONDARY LC70-66-151 76-201A 76-202 (2B48921) AUBA09