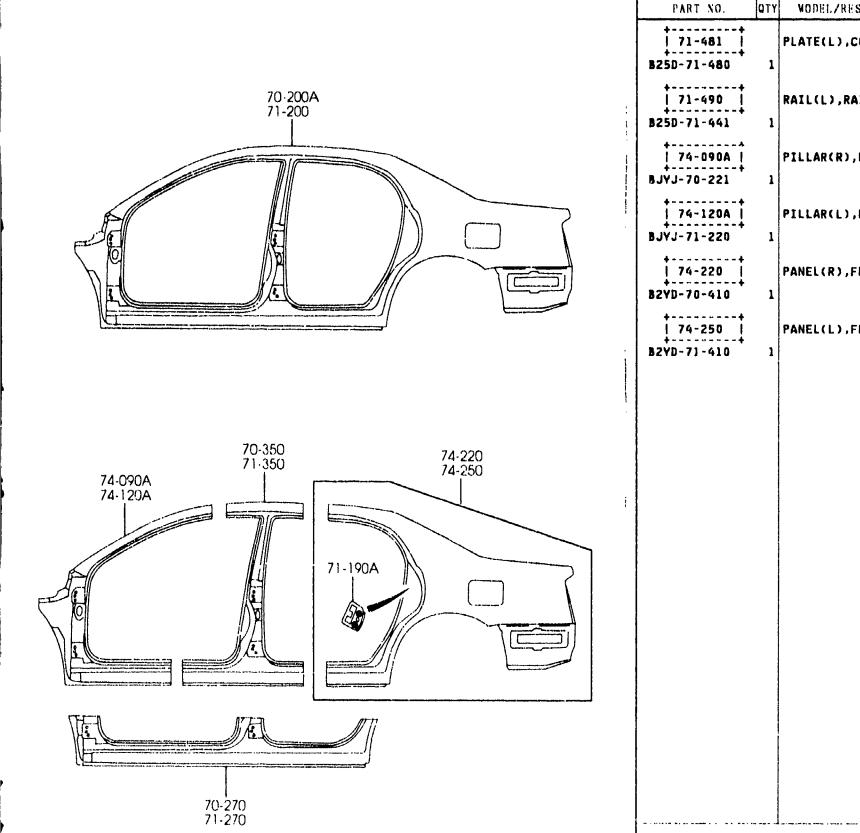

SECTION NAME INDEX (BODY)

SLOUGH

- . ...

Ľ

KEY SETS (4-DODR) 0900A -1 (1/2)

75-930 (W/O POWER DOOR LOCK) PART NO. QTY MODEL/RESTRICTION MODEL/RESTRICTION MODEL/RESTRICTION FROM-TO 09-010 1 14-010 KEY SET JEU DE BARILLET 62-494 BL80-09-010 1 (W/O POWER DR LOCK) (B.V.MANU) (MT) BL8E-09-010 1 (W/POWER DR LOCK) (B.V.MANU) (MT) 58-492 58-492A BL8H-09-010 1 (W/O POWER DR LOCK) 612 (B.V.AUTOM) (AT) Ō PL8J-09.010 1 (W/POWER DR LOCK) (AT) (B.V.AUTOM) -72-315A . . . . . . . . . . 58-315/ | CLIP(R),LOCK ATTACHE 8001-58-315A 1 . . . . . . . . . . . . | 50-315G | CLIP(L),LOCK ATTACHE . . . . . . . . . 58-49X 8001-59-315 1 CAP, KEY CYLINDER CAPUCHON CLAVETTE CY | 58-49X | -75-910 LINDR 825D-58-49X STEEL STEEL 2 58-315F | 58-492 | KEY, PRIMARY CLEF, PRIMAIRE KEY NO. IS REQUIRED KEY NO. IS REQUIRED GD78-58-492A | 58-492A | KEY, SECONDARY CLE DE RESERVE GD7B-58-493 KEY NO. IS REQUIRED KEY NO. IS REQUIRED 75-990 . . . . . . . . . (NO 2)g | 58-496A | SWITCH(R),LOCK-CYLIN INTERRUPT.(D),VERROU 60-436 DER -CYL. 75-950 (NO1) BJ0E-58-498 1 (W/POWER DR LOCK) 75.920 60-436 ----58-496Y SWITCH(L),LOCK-CYLIN INTERRUPT.(G),VERROU -CYL . DER 1 (W/POWER DR LOCK) BJ0E-59-498 58-49X ------60-436 BOLT, SET BOULON, JEU 66-155 58-315G H043-66-154 1 (ILLUST. NO.1) 66-157 KA01-66-154 1 (ILLUST. NO.2) 62-494 | GASKET,LOCK CYLINDER JOINT,CVLINDRE VERRO UTIL. 75-980 B25D-56-904 1 KEY, BLANK KEY, BLANK SWITCH, IGNITION | 66-155 CONTACT D'ALLUMAGE -- P R I MARY -SECONDARY LC70-66-151 76-201A 76-202 (2B48921) AUBA09