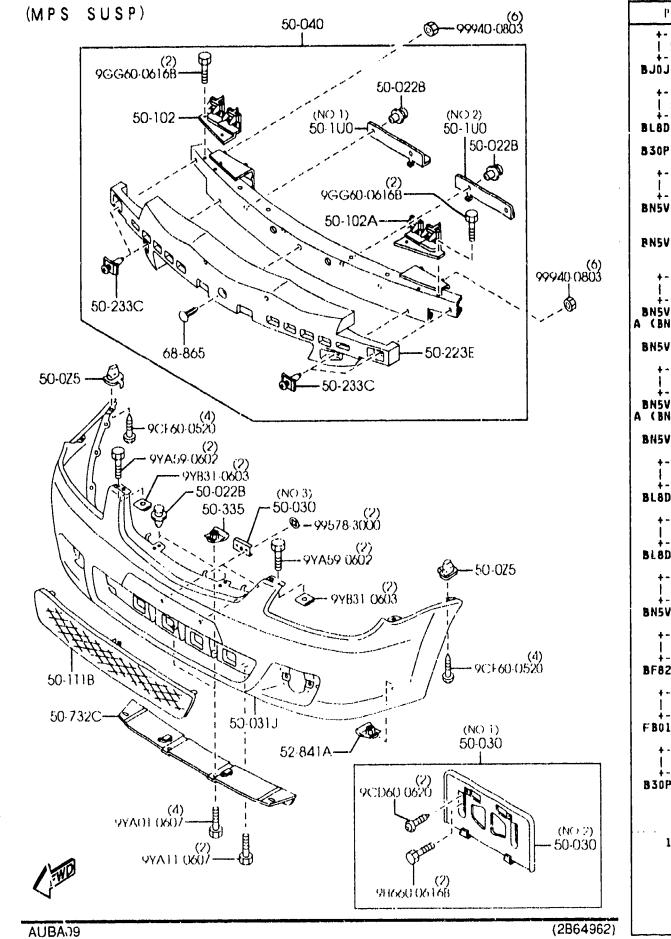

SECTION NAME INDEX (BODY)

SLOUGH

- . ...

Ľ

KEY SETS (4-DODR) 0900A -1 (1/2)

75-930 (W/O POWER DOOR LOCK) PART NO. QTY MODEL/RESTRICTION MODEL/RESTRICTION MODEL/RESTRICTION FROM-TO 09-010 1 14-010 KEY SET JEU DE BARILLET 62-494 BL80-09-010 1 (W/O POWER DR LOCK) (B.V.MANU) (MT) BL8E-09-010 1 (W/POWER DR LOCK) (B.V.MANU) (MT) 58-492 58-492A BL8H-09-010 1 (W/O POWER DR LOCK) 612 (B.V.AUTOM) (AT) Ō PL8J-09.010 1 (W/POWER DR LOCK) (AT) (B.V.AUTOM) -72-315A . . . . . . . . . . 58-315/ | CLIP(R),LOCK ATTACHE 8001-58-315A 1 . . . . . . . . . . . . | 50-315G | CLIP(L),LOCK ATTACHE . . . . . . . . . 58-49X 8001-59-315 1 CAP, KEY CYLINDER CAPUCHON CLAVETTE CY | 58-49X | -75-910 LINDR 825D-58-49X STEEL STEEL 2 58-315F | 58-492 | KEY, PRIMARY CLEF, PRIMAIRE KEY NO. IS REQUIRED KEY NO. IS REQUIRED GD78-58-492A | 58-492A | KEY, SECONDARY CLE DE RESERVE GD7B-58-493 KEY NO. IS REQUIRED KEY NO. IS REQUIRED 75-990 . . . . . . . . . (NO 2)g | 58-496A | SWITCH(R),LOCK-CYLIN INTERRUPT.(D),VERROU 60-436 DER -CYL. 75-950 (NO1) BJ0E-58-498 1 (W/POWER DR LOCK) 75.920 60-436 ----58-496Y SWITCH(L),LOCK-CYLIN INTERRUPT.(G),VERROU -CYL . DER 1 (W/POWER DR LOCK) BJ0E-59-498 58-49X ------60-436 BOLT, SET BOULON, JEU 66-155 58-315G H043-66-154 1 (ILLUST. NO.1) 66-157 KA01-66-154 1 (ILLUST. NO.2) 62-494 | GASKET,LOCK CYLINDER JOINT,CVLINDRE VERRO UTIL. 75-980 B25D-56-904 1 KEY, BLANK KEY, BLANK SWITCH, IGNITION | 66-155 CONTACT D'ALLUMAGE -- P R I MARY -SECONDARY LC70-66-151 76-201A 76-202 (2B48921) AUBA09