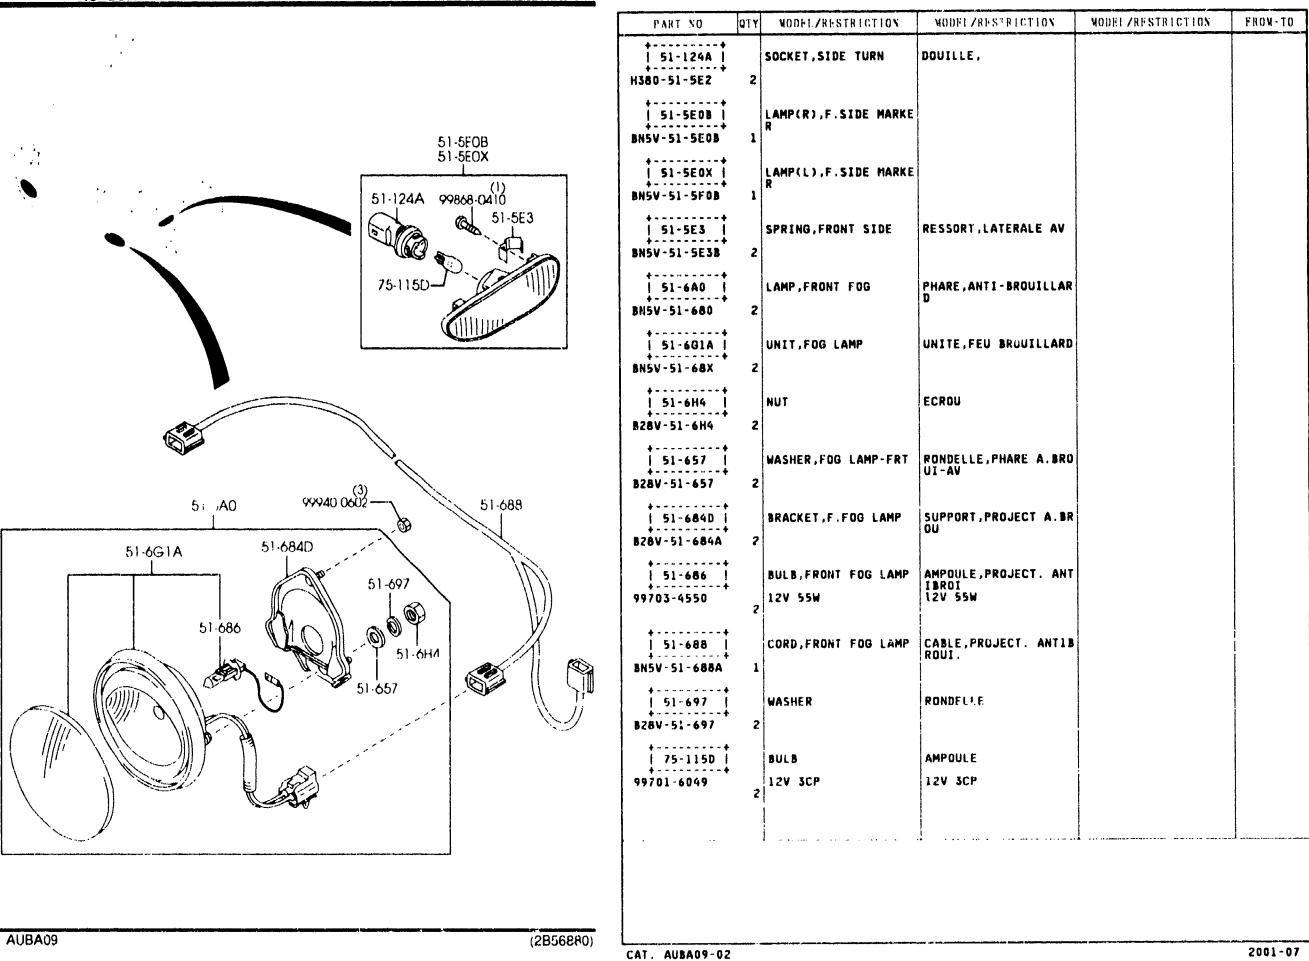

SECTION NAME INDEX (BODY)

SLOUGH

- . ...

Ľ

KEY SETS (4-DODR) 0900A -1 (1/2)

75-930 (W/O POWER DOOR LOCK) PART NO. QTY MODEL/RESTRICTION MODEL/RESTRICTION MODEL/RESTRICTION FROM-TO 09-010 1 14-010 KEY SET JEU DE BARILLET 62-494 BL80-09-010 1 (W/O POWER DR LOCK) (B.V.MANU) (MT) BL8E-09-010 1 (W/POWER DR LOCK) (B.V.MANU) (MT) 58-492 58-492A BL8H-09-010 1 (W/O POWER DR LOCK) 612 (B.V.AUTOM) (AT) Ō PL8J-09.010 1 (W/POWER DR LOCK) (AT) (B.V.AUTOM) -72-315A . . . . . . . . . . 58-315/ | CLIP(R),LOCK ATTACHE 8001-58-315A 1 . . . . . . . . . . . . | 50-315G | CLIP(L),LOCK ATTACHE . . . . . . . . . 58-49X 8001-59-315 1 CAP, KEY CYLINDER CAPUCHON CLAVETTE CY | 58-49X | -75-910 LINDR 825D-58-49X STEEL STEEL 2 58-315F | 58-492 | KEY, PRIMARY CLEF, PRIMAIRE KEY NO. IS REQUIRED KEY NO. IS REQUIRED GD78-58-492A | 58-492A | KEY, SECONDARY CLE DE RESERVE GD7B-58-493 KEY NO. IS REQUIRED KEY NO. IS REQUIRED 75-990 . . . . . . . . . (NO 2)g | 58-496A | SWITCH(R),LOCK-CYLIN INTERRUPT.(D),VERROU 60-436 DER -CYL. 75-950 (NO1) BJ0E-58-498 1 (W/POWER DR LOCK) 75.920 60-436 ----58-496Y SWITCH(L),LOCK-CYLIN INTERRUPT.(G),VERROU -CYL . DER 1 (W/POWER DR LOCK) BJ0E-59-498 58-49X ------60-436 BOLT, SET BOULON, JEU 66-155 58-315G H043-66-154 1 (ILLUST. NO.1) 66-157 KA01-66-154 1 (ILLUST. NO.2) 62-494 | GASKET,LOCK CYLINDER JOINT,CVLINDRE VERRO UTIL. 75-980 B25D-56-904 1 KEY, BLANK KEY, BLANK SWITCH, IGNITION | 66-155 CONTACT D'ALLUMAGE -- P R I MARY -SECONDARY LC70-66-151 76-201A 76-202 (2B48921) AUBA09