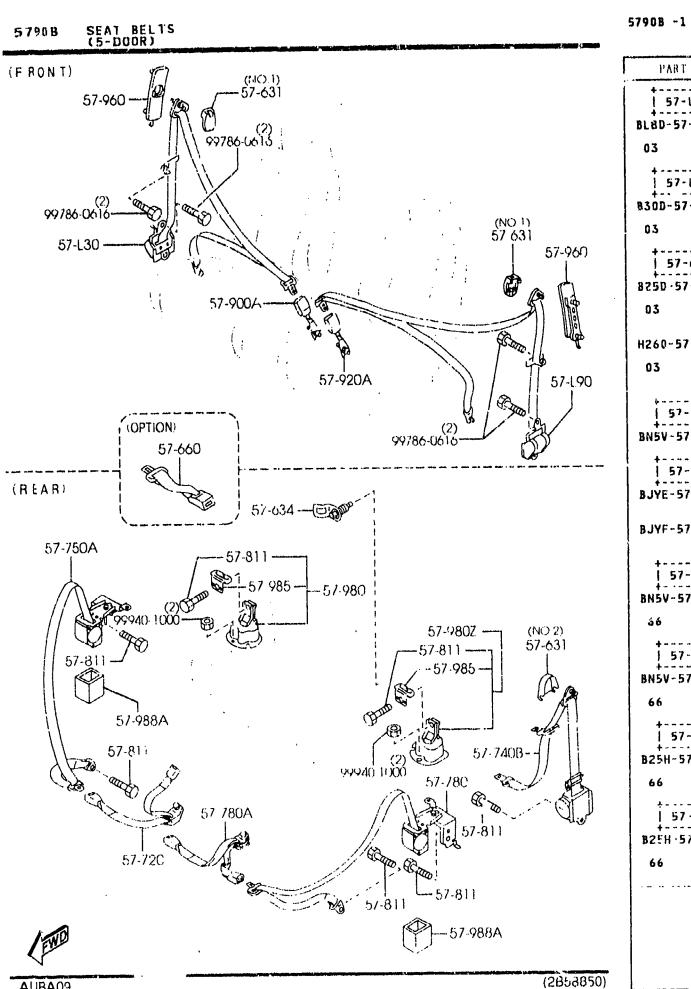

----

----

7

CATALOG NO AURANA 02

DATE 2001-07 PAGE 3 .

|        | SEC NO | SECTION NAME                        | LO NO | SEC NO        | SECTION NAME                                             | LONO           | SEC NO         | SECTION NAME                                        |
|--------|--------|-------------------------------------|-------|---------------|----------------------------------------------------------|----------------|----------------|-----------------------------------------------------|
| 3-C03  | 0900A  | KEY SETS<br>(4-DOOR)                | 3-C07 | 5170A         | ORNAMENTS<br>(4-DUOR)                                    | 3-112          | 5560A          | DASHBOARD & RELATED PARTS                           |
| 5-F03  | 0900AA | KEY SETS                            | 3-E07 | 5170AA        | ORNAMENTS                                                | 3-112          | 5570A          | CONSOLE                                             |
|        |        | (5-DOOR)                            |       | 1             | (5-DODR)                                                 | 3-D13          | 5580A          | VENTILATOR                                          |
| 5-H03  | 5000A  | FRONT BUMPER<br>(4-Door)            | 3-F07 | 5180A         | COWL & EXTRACTOR GRILLES<br>(4-DOOR)                     | 3-F13          | 5700A          | FRONT SEATS<br>(4-Duor)                             |
| 5-L03  | 5000AA | FRONT BUMPER<br>(5-Door)            | 3-H07 | 5180B         | COWL & EXTRACTOR GRILLES<br>(5-DODR)                     | 3-N14          | 57008          | FRONT SEATS<br>(5-door)                             |
| -N03   | 5005A  | RADIATOR GRILLF<br>(4-DDOR)         | 3-J07 | 5230A         | BONNET                                                   | 3-115          | 5750A          | REAR SEATS                                          |
| -D04   | 5005AA | RADIATOR GRILLE                     | 3-107 | 5260A         | TRUNK LID<br>(4-dodr)                                    | 3-F16          | 5750B          | (4-DQOR)<br>Rear Seats                              |
| 504    | E0104  | (S-DOOR)                            | 3-N07 | 5310A         | FRONT PANELS                                             |                |                | (5-DOOR)                                            |
| I-E04  | 5010A  | REAR BUNPER<br>(4-D(DR)             | 3-008 | 5320A         | FENDER & WHEEL APRON PANELS<br>(4-DOOR)                  | 3-J16          | 5790A          | SEAT BELTS<br>(4-door)                              |
| -604   | 5010B  | REAR BUMPER<br>(5-dodr)             | 3-G08 | 5320AA        | FENDER & WHEEL APRON PANELS                              | 3-M16          | 5790B          | SEAT BELTS<br>(5-DOOR)                              |
| -104   | 5030A  | WINDOW MOULDINGS<br>(4-door)        | 3-K08 | 5330A         | (5-DOOR)<br>Dash & Cowl Panels                           | 4-003          | 5795A          | AIR BAG                                             |
| -J04   | 50308  | WINDOW MOULDINGS                    | 3-108 | 5340A         | SIDE PANELS                                              | 4-E03          | 5800A          | FRONT DOORS                                         |
| -K04   | 5040A  | (5-DOOK)<br>Body Mouldings          | 3-E09 |               | (4-DOOR)<br>SIDE PANELS                                  | 4-H03          | 5830A          | FRONT DOOR MECHANISMS<br>(4-DOOR)                   |
|        |        | (4-DOOR)                            | 5-207 | 93400         | (5-DOOR)                                                 | 4-N03          | 5830AA         | FRONT DOOR MECHANISHS                               |
| -104   | 50408  | BODY MOULDINGS<br>(5-door)          | 3-J09 | 5360A         | RCOF PANELS<br>(4-DODR)                                  | 4-F04          | 5840A          | (5-DOOR)<br>Front door trins & related P            |
| -H05   | 5060A  | SIDE PROTECTORS<br>(4-DOOR)         | 3-K09 | 53608         | ROOF PANELS<br>(5-door)                                  |                |                | TS<br>(4-DOOR)                                      |
| -K05   | 5060AA | SIDE PROTECTORS                     | 3-409 | 5370A         | FLOOR PANELS                                             | 4-N04          | 5840AA         | FRONT DOOR TRINS & HELATED P                        |
| - 1105 | 5100A  | (5-DOOR)                            |       |               | (4-DOOR)                                                 |                |                | (5-DOOR)                                            |
| - 100  | SIUUA  | HEAD LAMPS<br>(4-DOOR)              | 3-D10 | 53708         | FLOOR PANELS<br>(5-Duor)                                 | 4-C06          | 6100A          | HEATER                                              |
| -N05   | 51008  | HEAD LAMPS<br>(5-DODR)              | 3-610 | 5380A         | FLOOR ATTACHMENT (HOLE COVERS)                           | 4-E06          | 6110A          | HEATER UNIT COMPONENTS                              |
| -006   | 5105A  | FRONT CONBINATION LAMPS             | 3-110 | 5380B         | (4-DOOR)<br>Floor Attachment (Hole Covers)               | 4-606          | 6115A          | HEATER CONTROL COMPONENTS                           |
|        |        | (4-DODR)                            | 5-110 | 55008         | (5-DOOR)                                                 | 4-106          | 6120A          | HEATER BLOWER COMPONENTS                            |
| -F06   | 51058  | FRONT COMBINATION LAMPS<br>(5-Door) | 3-K10 | 5390A         | FLOOR ATTACHMENT<br>(4-door)                             | 4-J06<br>4-C07 | 6130A<br>6135A | AIR CONDITIONER<br>AIR CONDITIONING COOLING PIP     |
| -606   | 5110A  | REAR COMBINATION LAMPS (4-DOOR)     | 3-N10 | 5390B         | FLOOR ATTACHMENT<br>(5-DOOR)                             | 4-D07          |                | 0-RING                                              |
| - 106  | 51108  | REAR COMBINATION LAMPS              | 3 C12 | 5500A         | DASHBOARD EQUIPMENTS                                     |                | 6140A          | AIR CONDITIONING COMPRESSOR<br>MPONENTS<br>(1600CC) |
|        | 5120A  | (5-DOOR)<br>LICENSE LAMPS           | 3-E12 | 5520A         | METER HOOD                                               | 4-E07          | 6140B          | AIR CONDITIONING COMPRESSOR                         |
| :      | 5125A  | INTERIOR LAMPS                      | 3-F12 | 5540AA        | METER SET & METER COMPONENTS<br>(4-DOOR)(W/O TACHOMETER) |                |                | MPONENTS<br>(2000CC)                                |
| :      |        | (W/O SUNROOF)                       | 3-612 | 5540AB        | METER SET & METER COMPONENTS                             | 4-F07          | 6150A          | AIR CONDITIONING COOLING UNI                        |
| M06 .  | 51258  | INTERIOR LAMPS<br>(H/Sunroof)       |       | ľ             | (4-DODR)(W/TACHOMETER)                                   | 4-H07          | 6200A          | LIFT GATE<br>(5-DOOR)                               |
| N06    | 5130A  | OVERHEAD CONSOLE<br>(W/SUNROOF)     | 3-H12 | 5540 <b>8</b> | METER SET & METER CONPONENTS<br>(5-DOOR)                 | 4-107          | 6230A          | LIFT GATE RECHANISHS<br>(5-DOOR)                    |