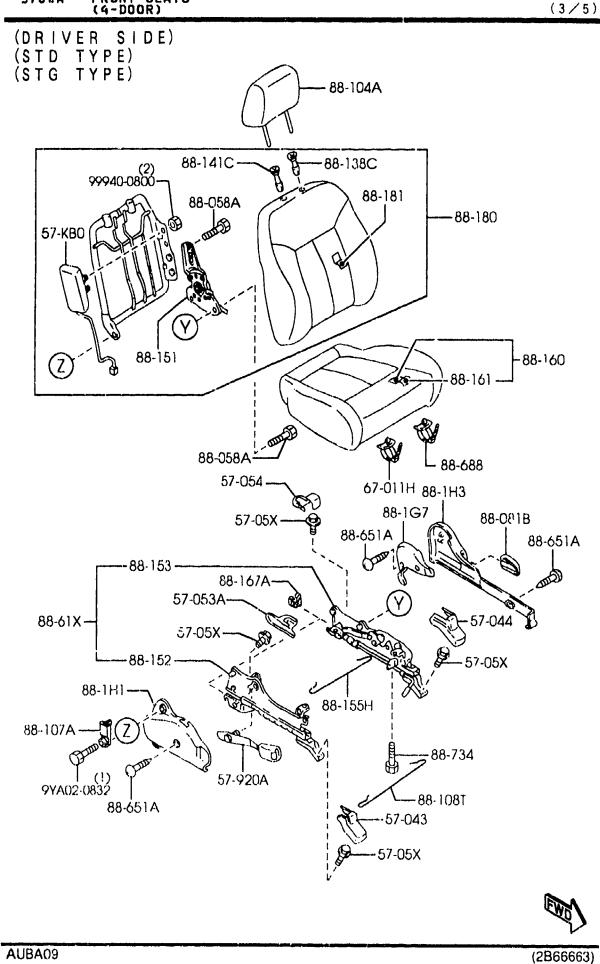

----

----

7

CATALOG NO AURANA 02

DATE 2001-07 PAGE 3 .

|        | SEC NO | SECTION NAME                        | LO NO | SEC NO        | SECTION NAME                                             | LONO           | SEC NO         | SECTION NAME                                        |
|--------|--------|-------------------------------------|-------|---------------|----------------------------------------------------------|----------------|----------------|-----------------------------------------------------|
| 3-C03  | 0900A  | KEY SETS<br>(4-DOOR)                | 3-C07 | 5170A         | ORNAMENTS<br>(4-DUOR)                                    | 3-112          | 5560A          | DASHBOARD & RELATED PARTS                           |
| 5-F03  | 0900AA | KEY SETS                            | 3-E07 | 5170AA        | ORNAMENTS                                                | 3-112          | 5570A          | CONSOLE                                             |
|        |        | (5-DOOR)                            |       | 1             | (5-DODR)                                                 | 3-D13          | 5580A          | VENTILATOR                                          |
| 5-H03  | 5000A  | FRONT BUMPER<br>(4-Door)            | 3-F07 | 5180A         | COWL & EXTRACTOR GRILLES<br>(4-DOOR)                     | 3-F13          | 5700A          | FRONT SEATS<br>(4-Duor)                             |
| 5-L03  | 5000AA | FRONT BUMPER<br>(5-Door)            | 3-H07 | 5180B         | COWL & EXTRACTOR GRILLES<br>(5-DODR)                     | 3-N14          | 57008          | FRONT SEATS<br>(5-door)                             |
| -N03   | 5005A  | RADIATOR GRILLF<br>(4-DDOR)         | 3-J07 | 5230A         | BONNET                                                   | 3-115          | 5750A          | REAR SEATS                                          |
| -D04   | 5005AA | RADIATOR GRILLE                     | 3-107 | 5260A         | TRUNK LID<br>(4-dodr)                                    | 3-F16          | 5750B          | (4-DQOR)<br>Rear Seats                              |
| 504    | E0104  | (S-DOOR)                            | 3-N07 | 5310A         | FRONT PANELS                                             |                |                | (5-DOOR)                                            |
| I-E04  | 5010A  | REAR BUNPER<br>(4-D(DR)             | 3-008 | 5320A         | FENDER & WHEEL APRON PANELS<br>(4-DOOR)                  | 3-J16          | 5790A          | SEAT BELTS<br>(4-door)                              |
| -604   | 5010B  | REAR BUMPER<br>(5-dodr)             | 3-G08 | 5320AA        | FENDER & WHEEL APRON PANELS                              | 3-M16          | 5790B          | SEAT BELTS<br>(5-DOOR)                              |
| -104   | 5030A  | WINDOW MOULDINGS<br>(4-door)        | 3-K08 | 5330A         | (5-DOOR)<br>Dash & Cowl Panels                           | 4-003          | 5795A          | AIR BAG                                             |
| -J04   | 50308  | WINDOW MOULDINGS                    | 3-108 | 5340A         | SIDE PANELS                                              | 4-E03          | 5800A          | FRONT DOORS                                         |
| -K04   | 5040A  | (5-DOOK)<br>Body Mouldings          | 3-E09 |               | (4-DOOR)<br>SIDE PANELS                                  | 4-H03          | 5830A          | FRONT DOOR MECHANISMS<br>(4-DOOR)                   |
|        |        | (4-DOOR)                            | 5-207 | 93400         | (5-DOOR)                                                 | 4-N03          | 5830AA         | FRONT DOOR MECHANISHS                               |
| -104   | 50408  | BODY MOULDINGS<br>(5-door)          | 3-J09 | 5360A         | RCOF PANELS<br>(4-DODR)                                  | 4-F04          | 5840A          | (5-DOOR)<br>Front door trins & related P            |
| -H05   | 5060A  | SIDE PROTECTORS<br>(4-DOOR)         | 3-K09 | 53608         | ROOF PANELS<br>(5-door)                                  |                |                | TS<br>(4-DOOR)                                      |
| -K05   | 5060AA | SIDE PROTECTORS                     | 3-409 | 5370A         | FLOOR PANELS                                             | 4-N04          | 5840AA         | FRONT DOOR TRINS & HELATED P                        |
| - 1105 | 5100A  | (5-DOOR)                            |       |               | (4-DOOR)                                                 |                |                | (5-DOOR)                                            |
| - 100  | SIUUA  | HEAD LAMPS<br>(4-DOOR)              | 3-D10 | 53708         | FLOOR PANELS<br>(5-Duor)                                 | 4-C06          | 6100A          | HEATER                                              |
| -N05   | 51008  | HEAD LAMPS<br>(5-DODR)              | 3-610 | 5380A         | FLOOR ATTACHMENT (HOLE COVERS)                           | 4-E06          | 6110A          | HEATER UNIT COMPONENTS                              |
| -006   | 5105A  | FRONT CONBINATION LAMPS             | 3-110 | 5380B         | (4-DOOR)<br>Floor Attachment (Hole Covers)               | 4-606          | 6115A          | HEATER CONTROL COMPONENTS                           |
|        |        | (4-DODR)                            | 5-110 | 55008         | (5-DOOR)                                                 | 4-106          | 6120A          | HEATER BLOWER COMPONENTS                            |
| -F06   | 51058  | FRONT COMBINATION LAMPS<br>(5-Door) | 3-K10 | 5390A         | FLOOR ATTACHMENT<br>(4-door)                             | 4-J06<br>4-C07 | 6130A<br>6135A | AIR CONDITIONER<br>AIR CONDITIONING COOLING PIP     |
| -606   | 5110A  | REAR COMBINATION LAMPS (4-DOOR)     | 3-N10 | 5390B         | FLOOR ATTACHMENT<br>(5-DOOR)                             | 4-D07          |                | 0-RING                                              |
| - 106  | 51108  | REAR COMBINATION LAMPS              | 3 C12 | 5500A         | DASHBOARD EQUIPMENTS                                     |                | 6140A          | AIR CONDITIONING COMPRESSOR<br>MPONENTS<br>(1600CC) |
|        | 5120A  | (5-DOOR)<br>LICENSE LAMPS           | 3-E12 | 5520A         | METER HOOD                                               | 4-E07          | 6140B          | AIR CONDITIONING COMPRESSOR                         |
| :      | 5125A  | INTERIOR LAMPS                      | 3-F12 | 5540AA        | METER SET & METER COMPONENTS<br>(4-DOOR)(W/O TACHOMETER) |                |                | MPONENTS<br>(2000CC)                                |
| :      |        | (W/O SUNROOF)                       | 3-612 | 5540AB        | METER SET & METER COMPONENTS                             | 4-F07          | 6150A          | AIR CONDITIONING COOLING UNI                        |
| M06 .  | 51258  | INTERIOR LAMPS<br>(H/Sunroof)       |       | ľ             | (4-DODR)(W/TACHOMETER)                                   | 4-H07          | 6200A          | LIFT GATE<br>(5-DOOR)                               |
| N06    | 5130A  | OVERHEAD CONSOLE<br>(W/SUNROOF)     | 3-H12 | 5540 <b>8</b> | METER SET & METER CONPONENTS<br>(5-DOOR)                 | 4-107          | 6230A          | LIFT GATE RECHANISHS<br>(5-DOOR)                    |