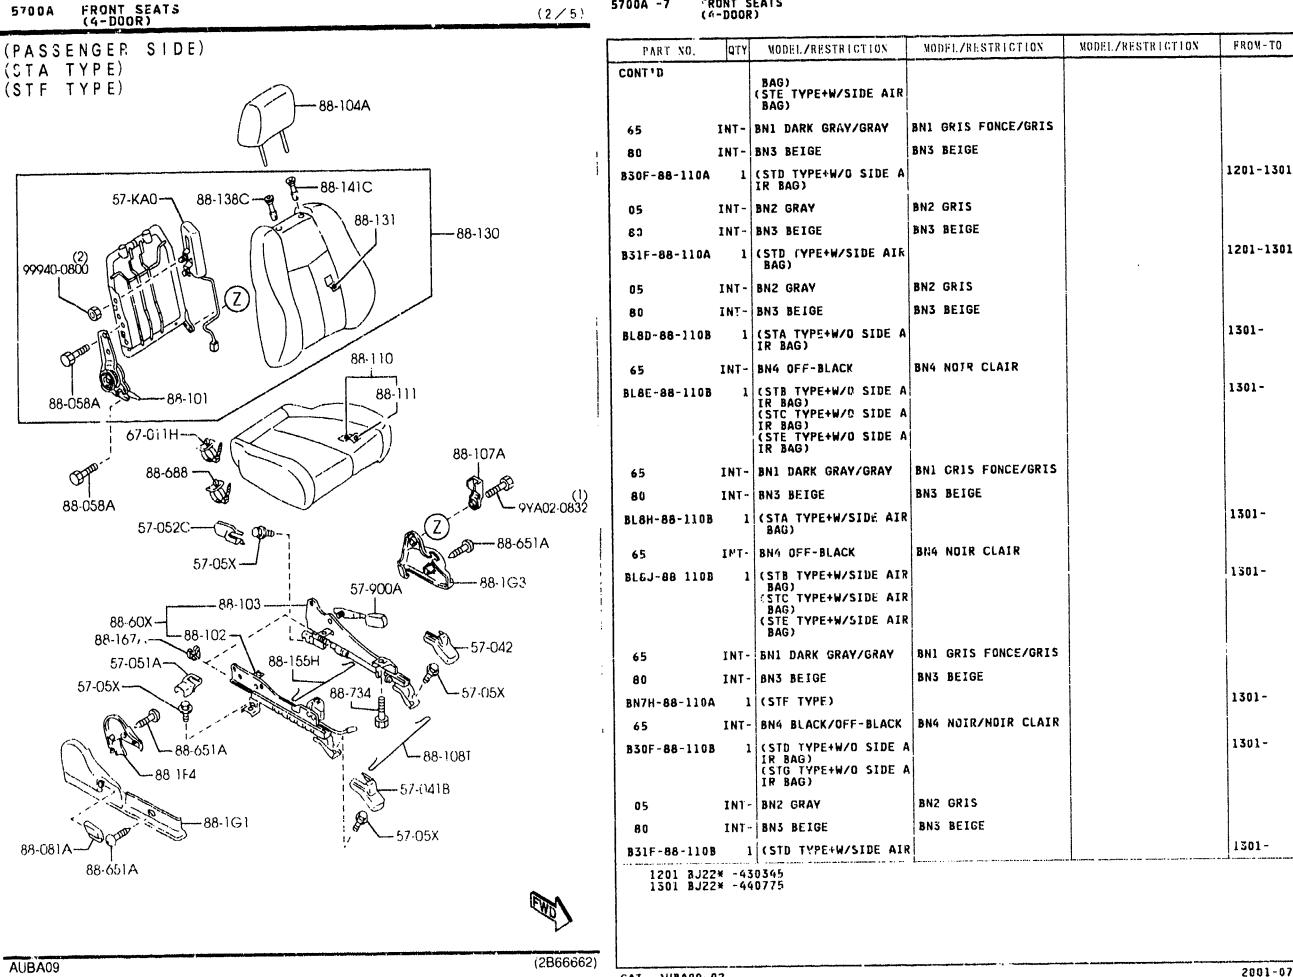

SECTION NAME INDEX (BODY)

SLOUGH

- . ...

Ľ

KEY SETS (4-DODR) 0900A -1 (1/2)

75-930 (W/O POWER DOOR LOCK) PART NO. QTY MODEL/RESTRICTION MODEL/RESTRICTION MODEL/RESTRICTION FROM-TO 09-010 1 14-010 KEY SET JEU DE BARILLET 62-494 BL80-09-010 1 (W/O POWER DR LOCK) (B.V.MANU) (MT) BL8E-09-010 1 (W/POWER DR LOCK) (B.V.MANU) (MT) 58-492 58-492A BL8H-09-010 1 (W/O POWER DR LOCK) 612 (B.V.AUTOM) (AT) Ō PL8J-09.010 1 (W/POWER DR LOCK) (AT) (B.V.AUTOM) -72-315A . . . . . . . . . . 58-315/ | CLIP(R),LOCK ATTACHE 8001-58-315A 1 . . . . . . . . . . . . | 50-315G | CLIP(L),LOCK ATTACHE . . . . . . . . . 58-49X 8001-59-315 1 CAP, KEY CYLINDER CAPUCHON CLAVETTE CY | 58-49X | -75-910 LINDR 825D-58-49X STEEL STEEL 2 58-315F | 58-492 | KEY, PRIMARY CLEF, PRIMAIRE KEY NO. IS REQUIRED KEY NO. IS REQUIRED GD78-58-492A | 58-492A | KEY, SECONDARY CLE DE RESERVE GD7B-58-493 KEY NO. IS REQUIRED KEY NO. IS REQUIRED 75-990 . . . . . . . . . (NO 2)g | 58-496A | SWITCH(R),LOCK-CYLIN INTERRUPT.(D),VERROU 60-436 DER -CYL. 75-950 (NO1) BJ0E-58-498 1 (W/POWER DR LOCK) 75.920 60-436 ----58-496Y SWITCH(L),LOCK-CYLIN INTERRUPT.(G),VERROU -CYL . DER 1 (W/POWER DR LOCK) BJ0E-59-498 58-49X ------60-436 BOLT, SET BOULON, JEU 66-155 58-315G H043-66-154 1 (ILLUST. NO.1) 66-157 KA01-66-154 1 (ILLUST. NO.2) 62-494 | GASKET,LOCK CYLINDER JOINT,CVLINDRE VERRO UTIL. 75-980 B25D-56-904 1 KEY, BLANK KEY, BLANK SWITCH, IGNITION | 66-155 CONTACT D'ALLUMAGE -- P R I MARY -SECONDARY LC70-66-151 76-201A 76-202 (2B48921) AUBA09