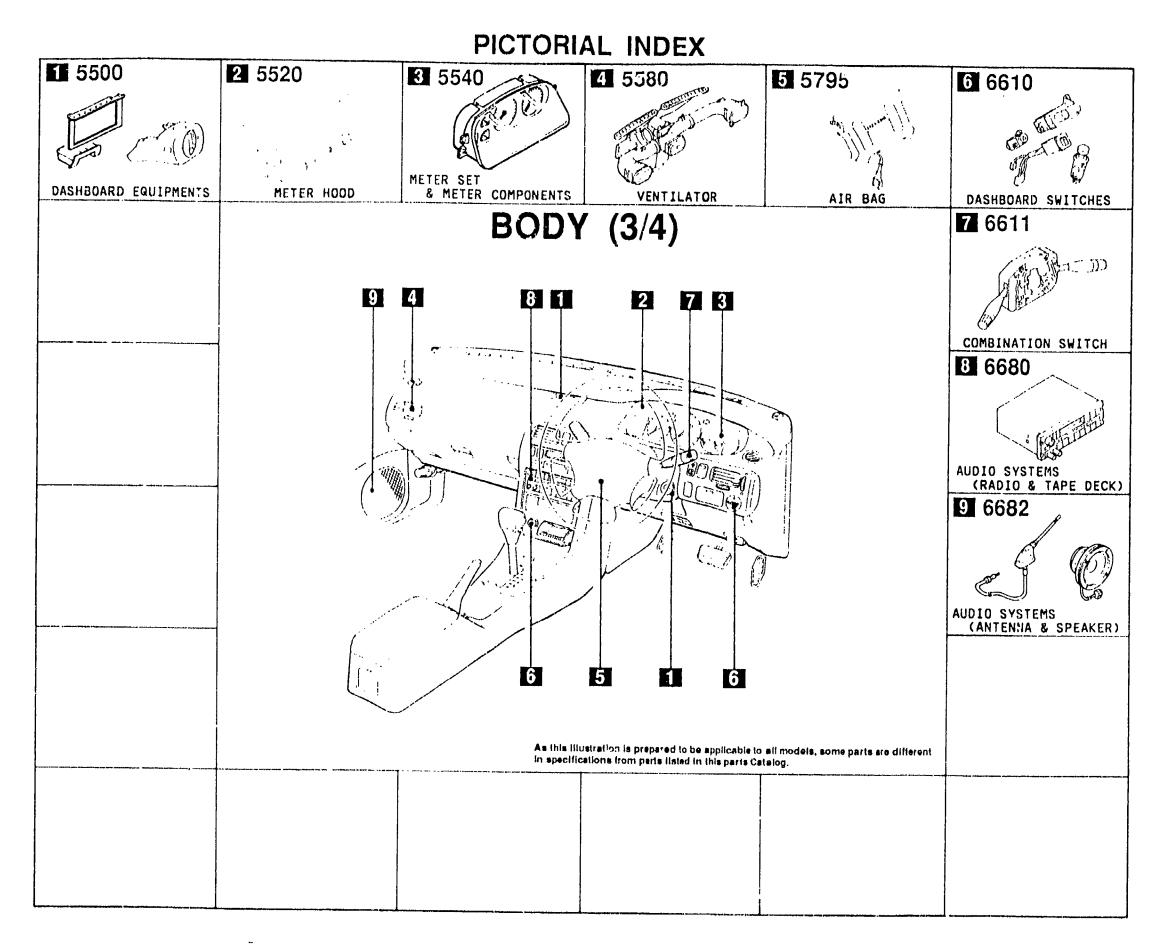

----

----

7

CATALOG NO AURANA 02

DATE 2001-07 PAGE 3 .

|        | SEC NO | SECTION NAME                        | LO NO | SEC NO        | SECTION NAME                                             | LONO           | SEC NO         | SECTION NAME                                        |
|--------|--------|-------------------------------------|-------|---------------|----------------------------------------------------------|----------------|----------------|-----------------------------------------------------|
| 3-C03  | 0900A  | KEY SETS<br>(4-DOOR)                | 3-C07 | 5170A         | ORNAMENTS<br>(4-DUOR)                                    | 3-112          | 5560A          | DASHBOARD & RELATED PARTS                           |
| 5-F03  | 0900AA | KEY SETS                            | 3-E07 | 5170AA        | ORNAMENTS                                                | 3-112          | 5570A          | CONSOLE                                             |
|        |        | (5-DOOR)                            |       | 1             | (5-DODR)                                                 | 3-D13          | 5580A          | VENTILATOR                                          |
| 5-H03  | 5000A  | FRONT BUMPER<br>(4-Door)            | 3-F07 | 5180A         | COWL & EXTRACTOR GRILLES<br>(4-DOOR)                     | 3-F13          | 5700A          | FRONT SEATS<br>(4-Duor)                             |
| 5-L03  | 5000AA | FRONT BUMPER<br>(5-Door)            | 3-H07 | 5180B         | COWL & EXTRACTOR GRILLES<br>(5-DODR)                     | 3-N14          | 57008          | FRONT SEATS<br>(5-door)                             |
| -N03   | 5005A  | RADIATOR GRILLF<br>(4-DDOR)         | 3-J07 | 5230A         | BONNET                                                   | 3-115          | 5750A          | REAR SEATS                                          |
| -D04   | 5005AA | RADIATOR GRILLE                     | 3-107 | 5260A         | TRUNK LID<br>(4-dodr)                                    | 3-F16          | 5750B          | (4-DQOR)<br>Rear Seats                              |
| 504    | E0104  | (S-DOOR)                            | 3-N07 | 5310A         | FRONT PANELS                                             |                |                | (5-DOOR)                                            |
| I-E04  | 5010A  | REAR BUNPER<br>(4-D(DR)             | 3-008 | 5320A         | FENDER & WHEEL APRON PANELS<br>(4-DOOR)                  | 3-J16          | 5790A          | SEAT BELTS<br>(4-door)                              |
| -604   | 5010B  | REAR BUMPER<br>(5-dodr)             | 3-G08 | 5320AA        | FENDER & WHEEL APRON PANELS                              | 3-M16          | 5790B          | SEAT BELTS<br>(5-DOOR)                              |
| -104   | 5030A  | WINDOW MOULDINGS<br>(4-door)        | 3-K08 | 5330A         | (5-DOOR)<br>Dash & Cowl Panels                           | 4-003          | 5795A          | AIR BAG                                             |
| -J04   | 50308  | WINDOW MOULDINGS                    | 3-108 | 5340A         | SIDE PANELS                                              | 4-E03          | 5800A          | FRONT DOORS                                         |
| -K04   | 5040A  | (5-DOOK)<br>Body Mouldings          | 3-E09 |               | (4-DOOR)<br>SIDE PANELS                                  | 4-H03          | 5830A          | FRONT DOOR MECHANISMS<br>(4-DOOR)                   |
|        |        | (4-DOOR)                            | 5-207 | 93400         | (5-DOOR)                                                 | 4-N03          | 5830AA         | FRONT DOOR MECHANISHS                               |
| -104   | 50408  | BODY MOULDINGS<br>(5-door)          | 3-J09 | 5360A         | RCOF PANELS<br>(4-DODR)                                  | 4-F04          | 5840A          | (5-DOOR)<br>Front door trins & related P            |
| -H05   | 5060A  | SIDE PROTECTORS<br>(4-DOOR)         | 3-K09 | 53608         | ROOF PANELS<br>(5-door)                                  |                |                | TS<br>(4-DOOR)                                      |
| -K05   | 5060AA | SIDE PROTECTORS                     | 3-409 | 5370A         | FLOOR PANELS                                             | 4-N04          | 5840AA         | FRONT DOOR TRINS & HELATED P                        |
| - 1105 | 5100A  | (5-DOOR)                            |       |               | (4-DOOR)                                                 |                |                | (5-DOOR)                                            |
| - 100  | SIUUA  | HEAD LAMPS<br>(4-DOOR)              | 3-D10 | 53708         | FLOOR PANELS<br>(5-Duor)                                 | 4-C06          | 6100A          | HEATER                                              |
| -N05   | 51008  | HEAD LAMPS<br>(5-DODR)              | 3-610 | 5380A         | FLOOR ATTACHMENT (HOLE COVERS)                           | 4-E06          | 6110A          | HEATER UNIT COMPONENTS                              |
| -006   | 5105A  | FRONT CONBINATION LAMPS             | 3-110 | 5380B         | (4-DOOR)<br>Floor Attachment (Hole Covers)               | 4-606          | 6115A          | HEATER CONTROL COMPONENTS                           |
|        |        | (4-DODR)                            | 5-110 | 55008         | (5-DOOR)                                                 | 4-106          | 6120A          | HEATER BLOWER COMPONENTS                            |
| -F06   | 51058  | FRONT COMBINATION LAMPS<br>(5-Door) | 3-K10 | 5390A         | FLOOR ATTACHMENT<br>(4-door)                             | 4-J06<br>4-C07 | 6130A<br>6135A | AIR CONDITIONER<br>AIR CONDITIONING COOLING PIP     |
| -606   | 5110A  | REAR COMBINATION LAMPS (4-DOOR)     | 3-N10 | 5390B         | FLOOR ATTACHMENT<br>(5-DOOR)                             | 4-D07          |                | 0-RING                                              |
| - 106  | 51108  | REAR COMBINATION LAMPS              | 3 C12 | 5500A         | DASHBOARD EQUIPMENTS                                     |                | 6140A          | AIR CONDITIONING COMPRESSOR<br>MPONENTS<br>(1600CC) |
|        | 5120A  | (5-DOOR)<br>LICENSE LAMPS           | 3-E12 | 5520A         | METER HOOD                                               | 4-E07          | 6140B          | AIR CONDITIONING COMPRESSOR                         |
| :      | 5125A  | INTERIOR LAMPS                      | 3-F12 | 5540AA        | METER SET & METER COMPONENTS<br>(4-DOOR)(W/O TACHOMETER) |                |                | MPONENTS<br>(2000CC)                                |
| :      |        | (W/O SUNROOF)                       | 3-612 | 5540AB        | METER SET & METER COMPONENTS                             | 4-F07          | 6150A          | AIR CONDITIONING COOLING UNI                        |
| M06 .  | 51258  | INTERIOR LAMPS<br>(H/Sunroof)       |       | ľ             | (4-DODR)(W/TACHOMETER)                                   | 4-H07          | 6200A          | LIFT GATE<br>(5-DOOR)                               |
| N06    | 5130A  | OVERHEAD CONSOLE<br>(W/SUNROOF)     | 3-H12 | 5540 <b>8</b> | METER SET & METER CONPONENTS<br>(5-DOOR)                 | 4-107          | 6230A          | LIFT GATE RECHANISHS<br>(5-DOOR)                    |

SECTION NAME INDEX (BODY)

CATALOG NO AUBANY 32

.. .

``

DATE 2001-07 PAGE 4

. . .

| LONO             | SEC NO      | SECTION NAME                                           | LONO  | SEC NO | SECTION NAME                                           | LO NO | SEC NO | SECTION NAME                         |
|------------------|-------------|--------------------------------------------------------|-------|--------|--------------------------------------------------------|-------|--------|--------------------------------------|
| 4 - J07          | 6300A       | WINDOW GLASSES<br>(4-DOOR)                             | 4-L11 | 6703AA | DOOR, FLOOR & CEILING WIRING H<br>Arnesses<br>(5-Door) | 5-E03 | 7800AA | SPOILERS & RELATED PARTS<br>(5-DOOR) |
| 4-K07            | 6300B       | WINDOW GLASSES<br>(5-door)                             | 4-M11 | 6704A  | WIRING HARNESS CLAMPS                                  |       |        |                                      |
| 4-M07            | 6330A       | SUNROOF<br>(4-door)                                    | 4-D12 | 6704AA |                                                        |       |        |                                      |
| 4-008            | 6330B       | SUNROOF<br>(5-door)                                    | 4-E12 | 6720A  | WINDSHIELD WASHER<br>(4-DOOR)                          |       |        |                                      |
| 4-G08            | 6600AA      | ENGINE SWITCHES & RELAYS<br>(1600CC)                   | 4-H12 | 6720AA | WINDSHIELD UASHER                                      |       |        |                                      |
| 4-308            | 6600AB      | ENGINE SWITCHES & RELAYS<br>(2000CC)                   | 4-K12 | 6730A  | (5-DOOR)<br>WINDSHIELD WIPERS                          |       |        |                                      |
| 4-009            | 6610A       | DASHBOARD SWITCHES                                     | 4-N12 | 6750A  | WINDOW WIPER & WASHER (REAR)                           | ]     |        |                                      |
| 4-D09            | 6611A       | COMBINATION SWITCH                                     |       | !      | (5-DODR)                                               |       |        |                                      |
| 4-E09            | ú620A       | DOOR SWITCH & HORNS                                    | 4-013 | 6800A  | CEILING TRIMS<br>(4-DDOR)                              |       |        |                                      |
| 4-F09            | 6630A       | BODY RELAYS & UNIT<br>(4-door)                         | 4-E13 | 6800B  | CEILING TRIMS<br>(5-DOOR)                              |       |        |                                      |
| 4-G09            | 6630B       | BODY RELAYS & UNIT<br>(5-DOOR)                         | 4-G13 | 6820A  | PILLAR TRIMS<br>(4-DOUR)                               |       |        |                                      |
| 4-H09            | 6640A       | AUTO CRUISE CONTROL SYSTEM                             | 4-J13 | 68208  | PILLAR TRIMS<br>(5-DOOR)                               |       |        |                                      |
| 4 <b>- K 0 9</b> | 6680A       | AUDIO SYSTEMS (RADIO & TAPE DE<br>CK)<br>(4-Door)      | 4-H13 | 6840A  | TRINS & SCUFF PLATES                                   | -     |        |                                      |
| 4-E10            | 6680AA      | AUDIO SYSTENS (RADIO & TAPE DE<br>CK)<br>(5-door)      | 4-E14 | 6040B  | TRIMS & SCUFF PLATES<br>(5-DOOR)                       |       |        |                                      |
| 4-F10            | 6682A       | AUDIO SYSTEMS (ANTENNA & SPEAK<br>ER)                  | 4-H14 | 6850A  | LUGGAGE COVER<br>(5-DOOR)                              |       |        |                                      |
|                  |             | (4-DOOR)                                               | 4-114 | 6860A  | FLOOR MATS & PADS<br>(4-DOOR)                          |       |        |                                      |
| 4-G10            | 6682AA      | AUDIO SYSTEMS (ANTENNA & SPEAK<br>ER)<br>(5-door)      | 4-114 | 6860B  | FLOOR MATS & PADS<br>(5-door)                          |       |        |                                      |
| 4-110            | 6700A       | FRONT & REAR WIRING HARNESSES<br>(4-DOOR)              | {     | 6870A  | SERVICE TOOLS                                          |       |        |                                      |
| 4-L10            | 67008       | FRONT & REAR WIRING HARNESSES<br>(5-door)              | 4-015 | 6900A  | SUN VISORS, ASSIST HANDLES & N<br>Irrors<br>(4-door)   |       |        |                                      |
| 4-C11            | . :         | ENGINE & TRANSHISSION WIRING H<br>Arnesses<br>(1600CC) | 4-H15 | 6900AA | SUN VISORS, ASSIST HANDLES & M<br>Irrors<br>(5-door)   |       |        |                                      |
| 4-F11            | 6701AB;     | ENGINE & TRANSHISSION WIRING H                         | 4-K15 | 6930A  | CAUTION PLATES & LABELS                                |       |        |                                      |
|                  | · ·         | ARNESSES<br>(2000CC)                                   | 4-N15 | 7200A  | REAR DOORS                                             | ł     |        |                                      |
| 4-111            | 6702A .     | DASHBOARD WIRING HARNESSES                             | 4-F16 | 7230A  | REAR DOOR MECHANISMS                                   |       |        |                                      |
| 4-K11            | 6703A       | DOOR, FLOOR & CEILING WIRING H<br>Arnesses<br>(4-Door) | 4-K16 | 7240A  | REAR DODR TRIMS & RELATED PART                         |       |        |                                      |
|                  | • •         |                                                        | 5-003 | 7800A  | SPOILERS & RELATED PARTS<br>(4-DOOR)                   |       | 1      |                                      |
|                  | ,<br>,<br>, |                                                        |       | , 1    |                                                        |       |        |                                      |
|                  |             |                                                        |       |        |                                                        |       |        |                                      |
|                  |             |                                                        |       |        |                                                        | A     | i      |                                      |