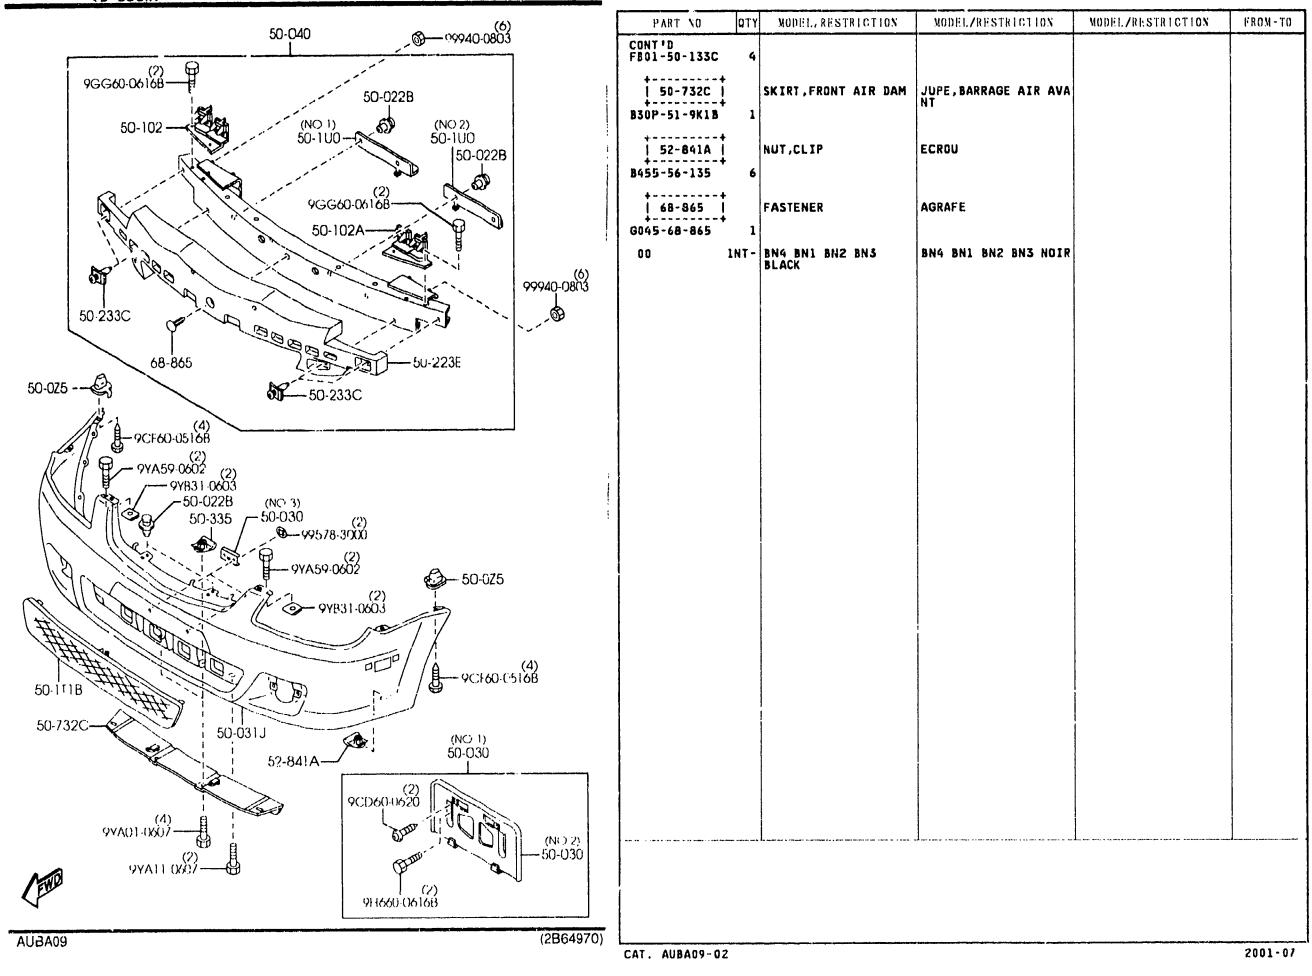

SECTION NAME INDEX (BODY)

SLOUGH

- . ...

Ľ

KEY SETS (4-DODR) 0900A -1 (1/2)

75-930 (W/O POWER DOOR LOCK) PART NO. QTY MODEL/RESTRICTION MODEL/RESTRICTION MODEL/RESTRICTION FROM-TO 09-010 1 14-010 KEY SET JEU DE BARILLET 62-494 BL80-09-010 1 (W/O POWER DR LOCK) (B.V.MANU) (MT) BL8E-09-010 1 (W/POWER DR LOCK) (B.V.MANU) (MT) 58-492 58-492A BL8H-09-010 1 (W/O POWER DR LOCK) 612 (B.V.AUTOM) (AT) Ō PL8J-09.010 1 (W/POWER DR LOCK) (AT) (B.V.AUTOM) -72-315A . . . . . . . . . . 58-315/ | CLIP(R),LOCK ATTACHE 8001-58-315A 1 . . . . . . . . . . . . | 50-315G | CLIP(L),LOCK ATTACHE . . . . . . . . . 58-49X 8001-59-315 1 CAP, KEY CYLINDER CAPUCHON CLAVETTE CY | 58-49X | -75-910 LINDR 825D-58-49X STEEL STEEL 2 58-315F | 58-492 | KEY, PRIMARY CLEF, PRIMAIRE KEY NO. IS REQUIRED KEY NO. IS REQUIRED GD78-58-492A | 58-492A | KEY, SECONDARY CLE DE RESERVE GD7B-58-493 KEY NO. IS REQUIRED KEY NO. IS REQUIRED 75-990 . . . . . . . . . (NO 2)g | 58-496A | SWITCH(R),LOCK-CYLIN INTERRUPT.(D),VERROU 60-436 DER -CYL. 75-950 (NO1) BJ0E-58-498 1 (W/POWER DR LOCK) 75.920 60-436 ----58-496Y SWITCH(L),LOCK-CYLIN INTERRUPT.(G),VERROU -CYL . DER 1 (W/POWER DR LOCK) BJ0E-59-498 58-49X ------60-436 BOLT, SET BOULON, JEU 66-155 58-315G H043-66-154 1 (ILLUST. NO.1) 66-157 KA01-66-154 1 (ILLUST. NO.2) 62-494 | GASKET,LOCK CYLINDER JOINT,CVLINDRE VERRO UTIL. 75-980 B25D-56-904 1 KEY, BLANK KEY, BLANK SWITCH, IGNITION | 66-155 CONTACT D'ALLUMAGE -- P R I MARY -SECONDARY LC70-66-151 76-201A 76-202 (2B48921) AUBA09