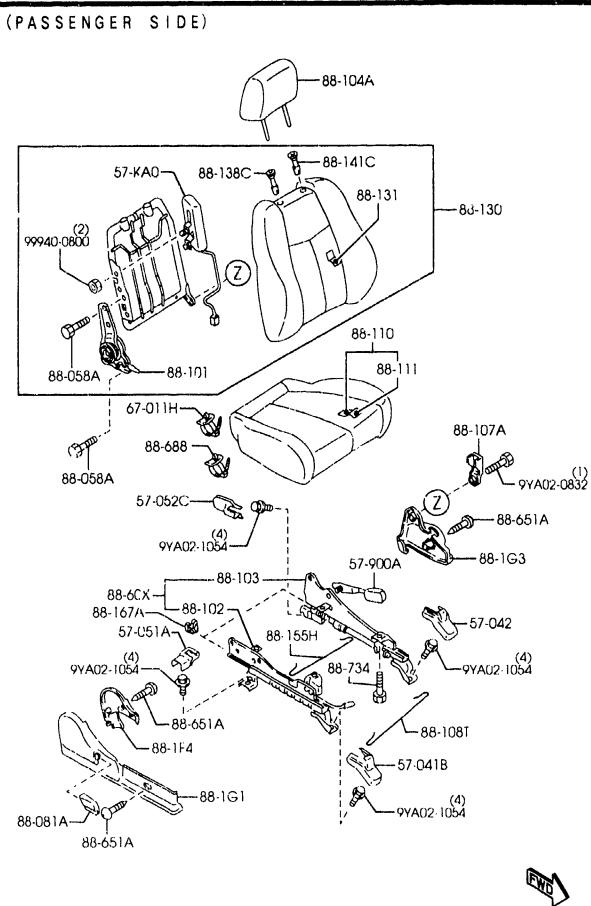

. . . .

## (DRIVER SIDE)

3

AI IBA09



## FRONT SEATS (5-DOOR) 5700B (PASSENGER SIDE)

(1/2)

(2B58841)

3-N

### 88-104A -88-141C 57-KA0-88-138C 88-131 -88-130 (2) 99940-0800 0 (Z)CP-ma 88-110 88-111 88-101 88-058A 67-011H-X 88-107A 88-688 œ R (1) • 9YA()2-()832 88-058A 57-052C Ζ -Ga (C)no 88-651A (4) 9YA02-1054 <del>-- 88-1</del>0उ 57-90°)A 88-103 1 TIT-D 88-60X 88-102 88-167A-~7-042 57-051A-88-155H (4) 9¥A02-1054 (4) -9YA()∠⊸054 88 234 ×ð) 88-6! $\dot{\Delta}$ -88-108T 1 -88 1 5/ .1418 (4) NJ: 1054 88-081A

88.651A

F.UBA09

(2P58842)

EVO

(2/2)

5700B

AUBA09

FRONT SEATS (5-DOOR)



CAT, AUBA09-02

.......

FROM-10

1521-

1521-

-1521

-1521

MODEL/RESTRICTION

#### 57008 -1 FRONT SEATS (5-DOOR)

#### FRONT SEATS (5-DOOR) 5700B

AUBA09

FRONT SEATS (5-DOOR) 5700B -2 (2/2)



| PART NO.                          | QTY              | MODEL/RESTRICTION   | MODEL/RESTRICTION          | MODEL/RESTRICTION | FROM-TO |
|-----------------------------------|------------------|---------------------|----------------------------|-------------------|---------|
| CONT'D                            |                  |                     |                            |                   |         |
| 65                                | INT-             | BN4 OFF-BLACK       | BN4 NOIR CLAIR             |                   |         |
| 57-900A                           | •                | BELT'A'(R),FRT SEAT | CEINTURE "A"(D)AV.         |                   |         |
| B25D-57-680                       | 1                |                     |                            |