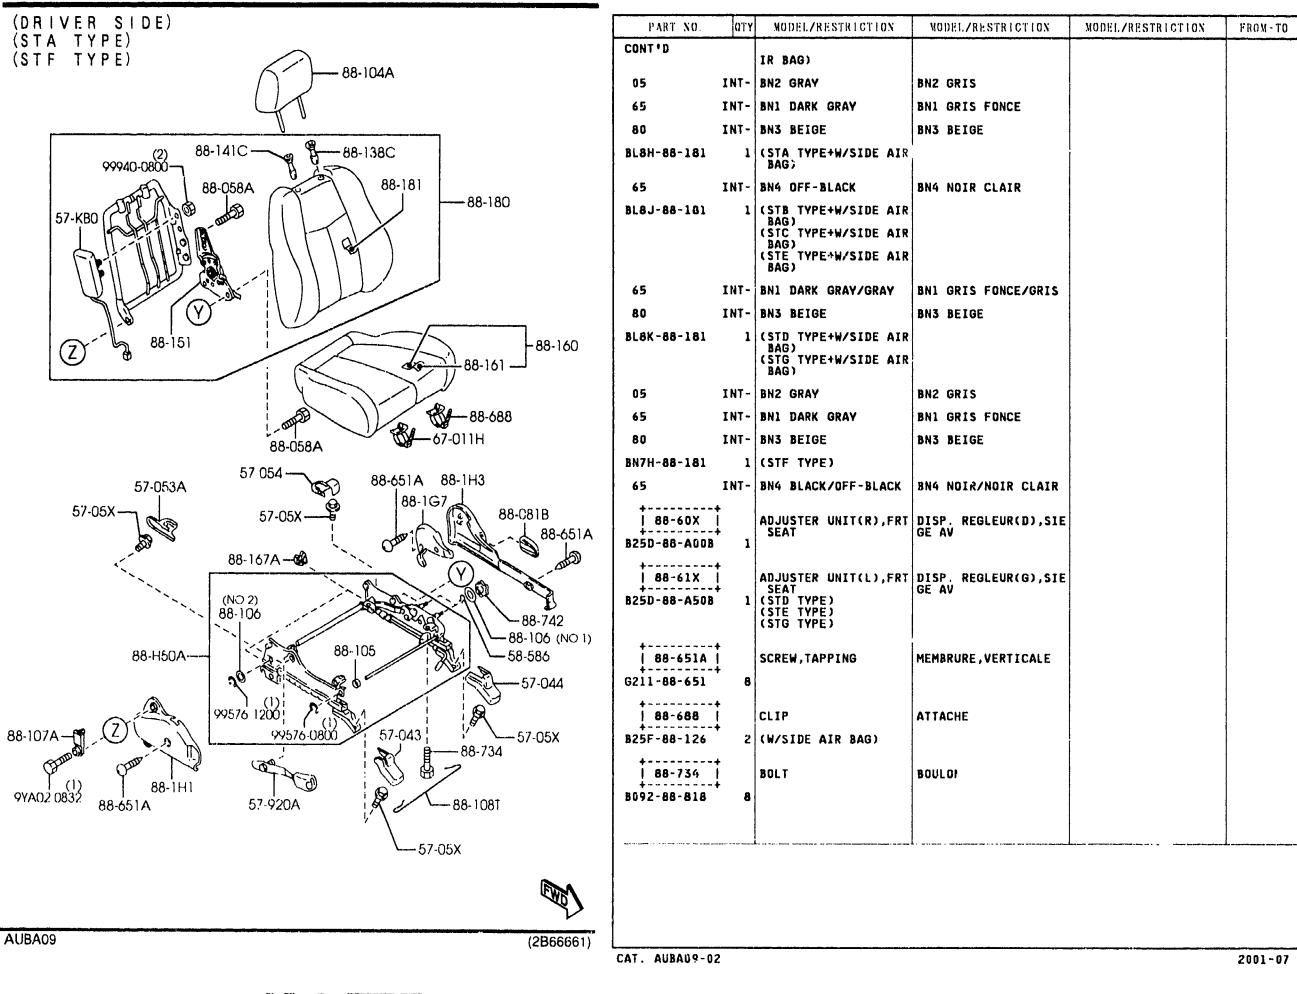

SECTION NAME INDEX (BODY)

SLOUGH

- . ...

Ľ

KEY SETS (4-DODR) 0900A -1 (1/2)

75-930 (W/O POWER DOOR LOCK) PART NO. QTY MODEL/RESTRICTION MODEL/RESTRICTION MODEL/RESTRICTION FROM-TO 09-010 1 14-010 KEY SET JEU DE BARILLET 62-494 BL80-09-010 1 (W/O POWER DR LOCK) (B.V.MANU) (MT) BL8E-09-010 1 (W/POWER DR LOCK) (B.V.MANU) (MT) 58-492 58-492A BL8H-09-010 1 (W/O POWER DR LOCK) 612 (B.V.AUTOM) (AT) Ō PL8J-09.010 1 (W/POWER DR LOCK) (AT) (B.V.AUTOM) -72-315A . . . . . . . . . . 58-315/ | CLIP(R),LOCK ATTACHE 8001-58-315A 1 . . . . . . . . . . . . | 50-315G | CLIP(L),LOCK ATTACHE . . . . . . . . . 58-49X 8001-59-315 1 CAP, KEY CYLINDER CAPUCHON CLAVETTE CY | 58-49X | -75-910 LINDR 825D-58-49X STEEL STEEL 2 58-315F | 58-492 | KEY, PRIMARY CLEF, PRIMAIRE KEY NO. IS REQUIRED KEY NO. IS REQUIRED GD78-58-492A | 58-492A | KEY, SECONDARY CLE DE RESERVE GD7B-58-493 KEY NO. IS REQUIRED KEY NO. IS REQUIRED 75-990 . . . . . . . . . (NO 2)g | 58-496A | SWITCH(R),LOCK-CYLIN INTERRUPT.(D),VERROU 60-436 DER -CYL. 75-950 (NO1) BJ0E-58-498 1 (W/POWER DR LOCK) 75.920 60-436 ----58-496Y SWITCH(L),LOCK-CYLIN INTERRUPT.(G),VERROU -CYL . DER 1 (W/POWER DR LOCK) BJ0E-59-498 58-49X ------60-436 BOLT, SET BOULON, JEU 66-155 58-315G H043-66-154 1 (ILLUST. NO.1) 66-157 KA01-66-154 1 (ILLUST. NO.2) 62-494 | GASKET,LOCK CYLINDER JOINT,CVLINDRE VERRO UTIL. 75-980 B25D-56-904 1 KEY, BLANK KEY, BLANK SWITCH, IGNITION | 66-155 CONTACT D'ALLUMAGE -- P R I MARY -SECONDARY LC70-66-151 76-201A 76-202 (2B48921) AUBA09