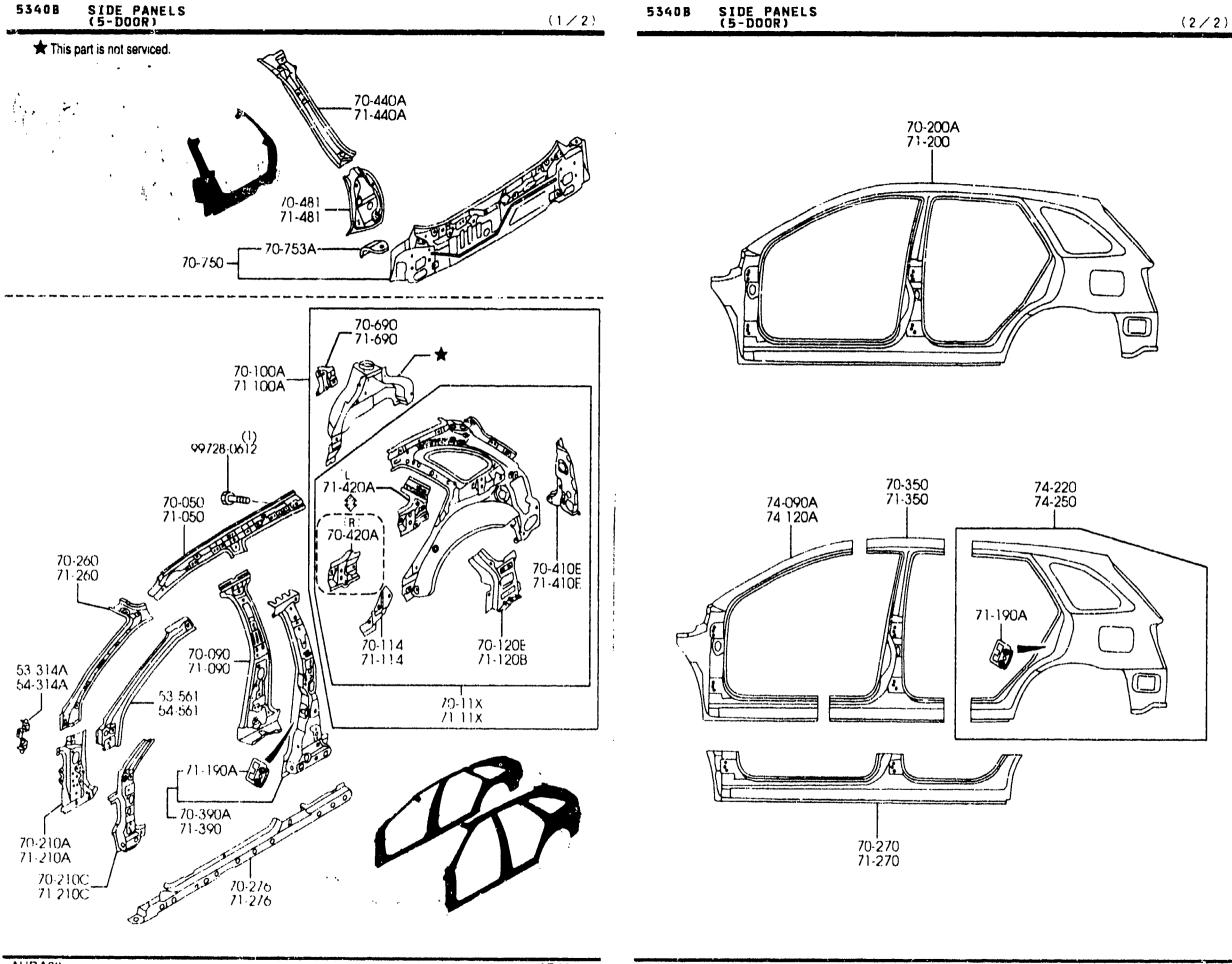

SECTION NAME INDEX (BODY)

SLOUGH

- . ...

Ľ

KEY SETS (4-DODR) 0900A -1 (1/2)

75-930 (W/O POWER DOOR LOCK) PART NO. QTY MODEL/RESTRICTION MODEL/RESTRICTION MODEL/RESTRICTION FROM-TO 09-010 1 14-010 KEY SET JEU DE BARILLET 62-494 BL80-09-010 1 (W/O POWER DR LOCK) (B.V.MANU) (MT) BL8E-09-010 1 (W/POWER DR LOCK) (B.V.MANU) (MT) 58-492 58-492A BL8H-09-010 1 (W/O POWER DR LOCK) 612 (B.V.AUTOM) (AT) Ō PL8J-09.010 1 (W/POWER DR LOCK) (AT) (B.V.AUTOM) -72-315A . . . . . . . . . . 58-315/ | CLIP(R),LOCK ATTACHE 8001-58-315A 1 . . . . . . . . . . . . | 50-315G | CLIP(L),LOCK ATTACHE . . . . . . . . . 58-49X 8001-59-315 1 CAP, KEY CYLINDER CAPUCHON CLAVETTE CY | 58-49X | -75-910 LINDR 825D-58-49X STEEL STEEL 2 58-315F | 58-492 | KEY, PRIMARY CLEF, PRIMAIRE KEY NO. IS REQUIRED KEY NO. IS REQUIRED GD78-58-492A | 58-492A | KEY, SECONDARY CLE DE RESERVE GD7B-58-493 KEY NO. IS REQUIRED KEY NO. IS REQUIRED 75-990 . . . . . . . . . (NO 2)g | 58-496A | SWITCH(R),LOCK-CYLIN INTERRUPT.(D),VERROU 60-436 DER -CYL. 75-950 (NO1) BJ0E-58-498 1 (W/POWER DR LOCK) 75.920 60-436 ----58-496Y SWITCH(L),LOCK-CYLIN INTERRUPT.(G),VERROU -CYL . DER 1 (W/POWER DR LOCK) BJ0E-59-498 58-49X ------60-436 BOLT, SET BOULON, JEU 66-155 58-315G H043-66-154 1 (ILLUST. NO.1) 66-157 KA01-66-154 1 (ILLUST. NO.2) 62-494 | GASKET,LOCK CYLINDER JOINT,CVLINDRE VERRO UTIL. 75-980 B25D-56-904 1 KEY, BLANK KEY, BLANK SWITCH, IGNITION | 66-155 CONTACT D'ALLUMAGE -- P R I MARY -SECONDARY LC70-66-151 76-201A 76-202 (2B48921) AUBA09