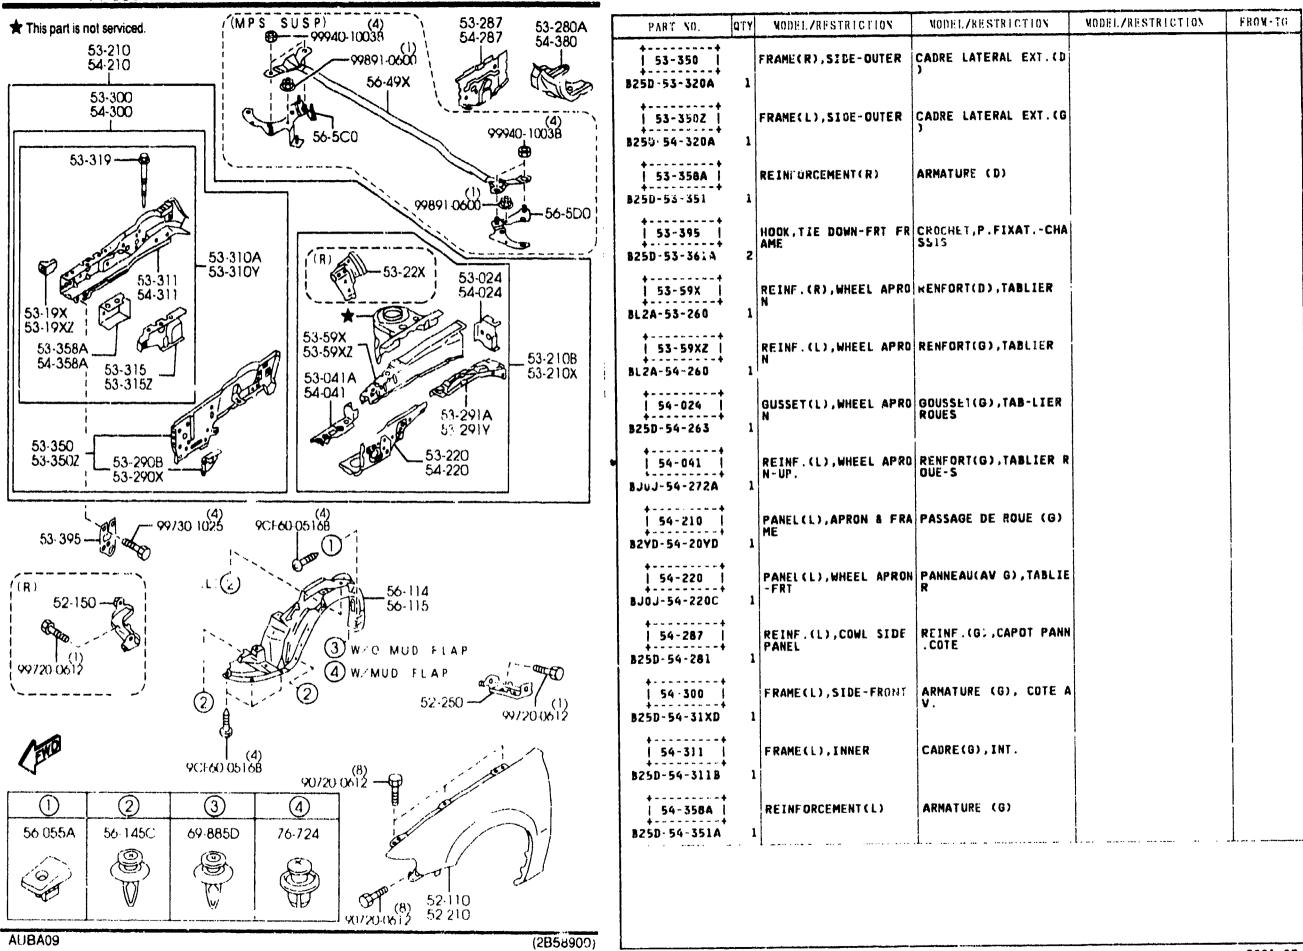

SECTION NAME INDEX (BODY)

SLOUGH

- . ...

Ľ

KEY SETS (4-DODR) 0900A -1 (1/2)

75-930 (W/O POWER DOOR LOCK) PART NO. QTY MODEL/RESTRICTION MODEL/RESTRICTION MODEL/RESTRICTION FROM-TO 09-010 1 14-010 KEY SET JEU DE BARILLET 62-494 BL80-09-010 1 (W/O POWER DR LOCK) (B.V.MANU) (MT) BL8E-09-010 1 (W/POWER DR LOCK) (B.V.MANU) (MT) 58-492 58-492A BL8H-09-010 1 (W/O POWER DR LOCK) 612 (B.V.AUTOM) (AT) Ō PL8J-09.010 1 (W/POWER DR LOCK) (AT) (B.V.AUTOM) -72-315A . . . . . . . . . . 58-315/ | CLIP(R),LOCK ATTACHE 8001-58-315A 1 . . . . . . . . . . . . | 50-315G | CLIP(L),LOCK ATTACHE . . . . . . . . . 58-49X 8001-59-315 1 CAP, KEY CYLINDER CAPUCHON CLAVETTE CY | 58-49X | -75-910 LINDR 825D-58-49X STEEL STEEL 2 58-315F | 58-492 | KEY, PRIMARY CLEF, PRIMAIRE KEY NO. IS REQUIRED KEY NO. IS REQUIRED GD78-58-492A | 58-492A | KEY, SECONDARY CLE DE RESERVE GD7B-58-493 KEY NO. IS REQUIRED KEY NO. IS REQUIRED 75-990 . . . . . . . . . (NO 2)g | 58-496A | SWITCH(R),LOCK-CYLIN INTERRUPT.(D),VERROU 60-436 DER -CYL. 75-950 (NO1) BJ0E-58-498 1 (W/POWER DR LOCK) 75.920 60-436 ----58-496Y SWITCH(L),LOCK-CYLIN INTERRUPT.(G),VERROU -CYL . DER 1 (W/POWER DR LOCK) BJ0E-59-498 58-49X ------60-436 BOLT, SET BOULON, JEU 66-155 58-315G H043-66-154 1 (ILLUST. NO.1) 66-157 KA01-66-154 1 (ILLUST. NO.2) 62-494 | GASKET,LOCK CYLINDER JOINT,CVLINDRE VERRO UTIL. 75-980 B25D-56-904 1 KEY, BLANK KEY, BLANK SWITCH, IGNITION | 66-155 CONTACT D'ALLUMAGE -- P R I MARY -SECONDARY LC70-66-151 76-201A 76-202 (2B48921) AUBA09