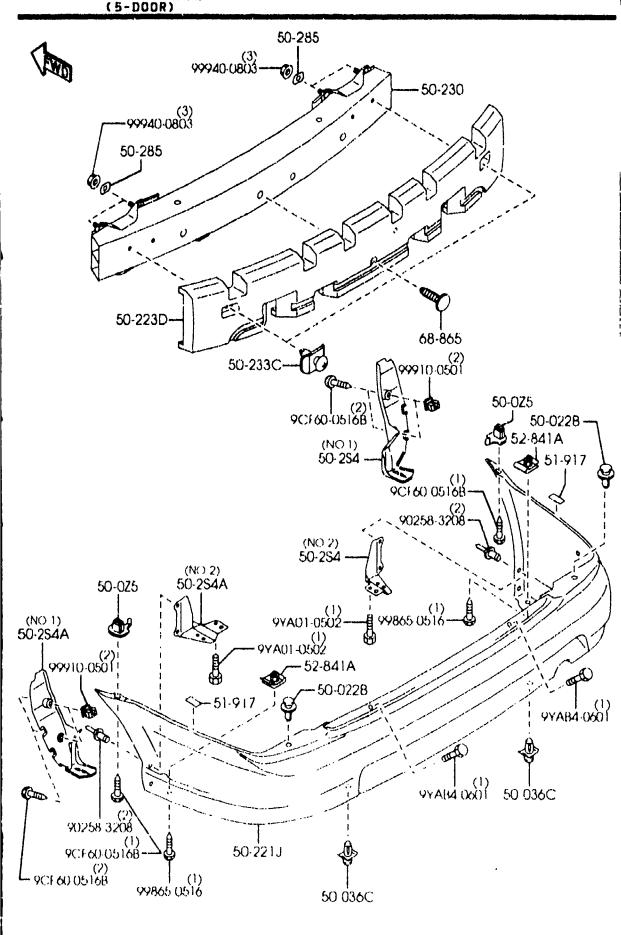

----

----

7

CATALOG NO AURANA 02

DATE 2001-07 PAGE 3 .

|        | SEC NO | SECTION NAME                        | LO NO | SEC NO        | SECTION NAME                                             | LONO           | SEC NO         | SECTION NAME                                        |
|--------|--------|-------------------------------------|-------|---------------|----------------------------------------------------------|----------------|----------------|-----------------------------------------------------|
| 3-C03  | 0900A  | KEY SETS<br>(4-DOOR)                | 3-C07 | 5170A         | ORNAMENTS<br>(4-DUOR)                                    | 3-112          | 5560A          | DASHBOARD & RELATED PARTS                           |
| 5-F03  | 0900AA | KEY SETS                            | 3-E07 | 5170AA        | ORNAMENTS                                                | 3-112          | 5570A          | CONSOLE                                             |
|        |        | (5-DOOR)                            |       | 1             | (5-DODR)                                                 | 3-D13          | 5580A          | VENTILATOR                                          |
| 5-H03  | 5000A  | FRONT BUMPER<br>(4-Door)            | 3-F07 | 5180A         | COWL & EXTRACTOR GRILLES<br>(4-DOOR)                     | 3-F13          | 5700A          | FRONT SEATS<br>(4-Duor)                             |
| 5-L03  | 5000AA | FRONT BUMPER<br>(5-Door)            | 3-H07 | 5180B         | COWL & EXTRACTOR GRILLES<br>(5-DODR)                     | 3-N14          | 57008          | FRONT SEATS<br>(5-door)                             |
| -N03   | 5005A  | RADIATOR GRILLF<br>(4-DDOR)         | 3-J07 | 5230A         | BONNET                                                   | 3-115          | 5750A          | REAR SEATS                                          |
| -D04   | 5005AA | RADIATOR GRILLE                     | 3-107 | 5260A         | TRUNK LID<br>(4-dodr)                                    | 3-F16          | 5750B          | (4-DQOR)<br>Rear Seats                              |
| 504    | E0104  | (S-DOOR)                            | 3-N07 | 5310A         | FRONT PANELS                                             |                |                | (5-DOOR)                                            |
| I-E04  | 5010A  | REAR BUNPER<br>(4-D(DR)             | 3-008 | 5320A         | FENDER & WHEEL APRON PANELS<br>(4-DOOR)                  | 3-J16          | 5790A          | SEAT BELTS<br>(4-door)                              |
| -604   | 5010B  | REAR BUMPER<br>(5-dodr)             | 3-G08 | 5320AA        | FENDER & WHEEL APRON PANELS                              | 3-M16          | 5790B          | SEAT BELTS<br>(5-DOOR)                              |
| -104   | 5030A  | WINDOW MOULDINGS<br>(4-door)        | 3-K08 | 5330A         | (5-DOOR)<br>Dash & Cowl Panels                           | 4-003          | 5795A          | AIR BAG                                             |
| -J04   | 50308  | WINDOW MOULDINGS                    | 3-108 | 5340A         | SIDE PANELS                                              | 4-E03          | 5800A          | FRONT DOORS                                         |
| -K04   | 5040A  | (5-DOOK)<br>Body Mouldings          | 3-E09 |               | (4-DOOR)<br>SIDE PANELS                                  | 4-H03          | 5830A          | FRONT DOOR MECHANISMS<br>(4-DOOR)                   |
|        |        | (4-DOOR)                            | 5-207 | 93400         | (5-DOOR)                                                 | 4-N03          | 5830AA         | FRONT DOOR MECHANISHS                               |
| -104   | 50408  | BODY MOULDINGS<br>(5-door)          | 3-J09 | 5360A         | RCOF PANELS<br>(4-DODR)                                  | 4-F04          | 5840A          | (5-DOOR)<br>Front door trins & related P            |
| -H05   | 5060A  | SIDE PROTECTORS<br>(4-DOOR)         | 3-K09 | 53608         | ROOF PANELS<br>(5-door)                                  |                |                | TS<br>(4-DOOR)                                      |
| -K05   | 5060AA | SIDE PROTECTORS                     | 3-409 | 5370A         | FLOOR PANELS                                             | 4-N04          | 5840AA         | FRONT DOOR TRINS & HELATED P                        |
| - 1105 | 5100A  | (5-DOOR)                            |       |               | (4-DOOR)                                                 |                |                | (5-DOOR)                                            |
| - 100  | SIUUA  | HEAD LAMPS<br>(4-DOOR)              | 3-D10 | 53708         | FLOOR PANELS<br>(5-Duor)                                 | 4-C06          | 6100A          | HEATER                                              |
| -N05   | 51008  | HEAD LAMPS<br>(5-DODR)              | 3-610 | 5380A         | FLOOR ATTACHMENT (HOLE COVERS)                           | 4-E06          | 6110A          | HEATER UNIT COMPONENTS                              |
| -006   | 5105A  | FRONT CONBINATION LAMPS             | 3-110 | 5380B         | (4-DOOR)<br>Floor Attachment (Hole Covers)               | 4-606          | 6115A          | HEATER CONTROL COMPONENTS                           |
|        |        | (4-DODR)                            | 5-110 | 55008         | (5-DOOR)                                                 | 4-106          | 6120A          | HEATER BLOWER COMPONENTS                            |
| -F06   | 51058  | FRONT COMBINATION LAMPS<br>(5-Door) | 3-K10 | 5390A         | FLOOR ATTACHMENT<br>(4-door)                             | 4-J06<br>4-C07 | 6130A<br>6135A | AIR CONDITIONER<br>AIR CONDITIONING COOLING PIP     |
| -606   | 5110A  | REAR COMBINATION LAMPS (4-DOOR)     | 3-N10 | 5390B         | FLOOR ATTACHMENT<br>(5-DOOR)                             | 4-D07          |                | 0-RING                                              |
| - 106  | 51108  | REAR COMBINATION LAMPS              | 3 C12 | 5500A         | DASHBOARD EQUIPMENTS                                     |                | 6140A          | AIR CONDITIONING COMPRESSOR<br>MPONENTS<br>(1600CC) |
|        | 5120A  | (5-DOOR)<br>LICENSE LAMPS           | 3-E12 | 5520A         | METER HOOD                                               | 4-E07          | 6140B          | AIR CONDITIONING COMPRESSOR                         |
| :      | 5125A  | INTERIOR LAMPS                      | 3-F12 | 5540AA        | METER SET & METER COMPONENTS<br>(4-DOOR)(W/O TACHOMETER) |                |                | MPONENTS<br>(2000CC)                                |
| :      |        | (W/O SUNROOF)                       | 3-612 | 5540AB        | METER SET & METER COMPONENTS                             | 4-F07          | 6150A          | AIR CONDITIONING COOLING UNI                        |
| M06 .  | 51258  | INTERIOR LAMPS<br>(H/Sunroof)       |       | ľ             | (4-DODR)(W/TACHOMETER)                                   | 4-H07          | 6200A          | LIFT GATE<br>(5-DOOR)                               |
| N06    | 5130A  | OVERHEAD CONSOLE<br>(W/SUNROOF)     | 3-H12 | 5540 <b>8</b> | METER SET & METER CONPONENTS<br>(5-DOOR)                 | 4-107          | 6230A          | LIFT GATE RECHANISHS<br>(5-DOOR)                    |