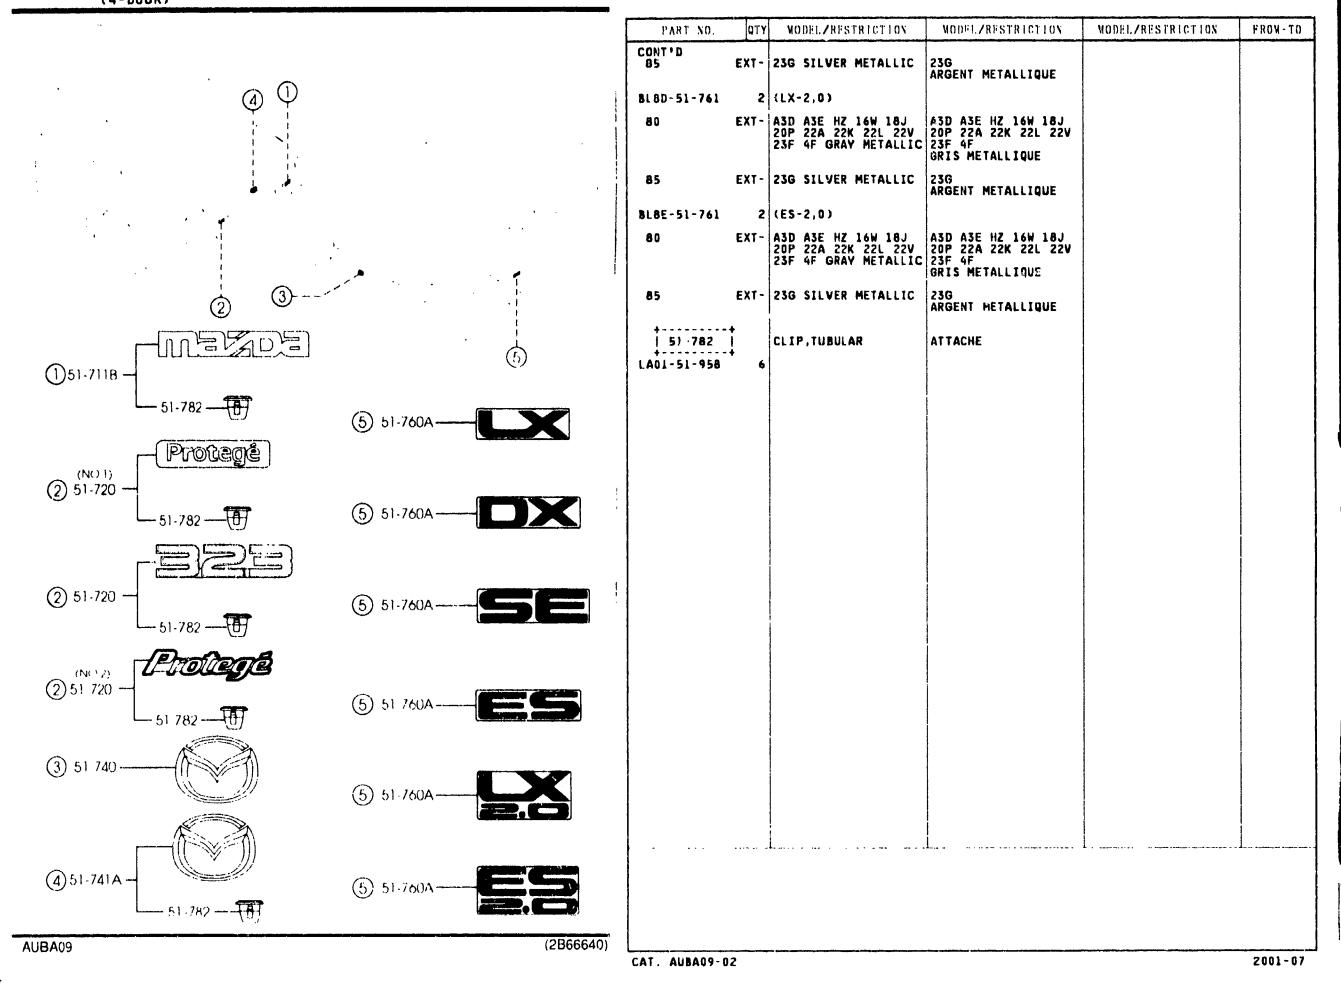

SECTION NAME INDEX (BODY)

SLOUGH

- . ...

Ľ

KEY SETS (4-DODR) 0900A -1 (1/2)

75-930 (W/O POWER DOOR LOCK) PART NO. QTY MODEL/RESTRICTION MODEL/RESTRICTION MODEL/RESTRICTION FROM-TO 09-010 1 14-010 KEY SET JEU DE BARILLET 62-494 BL80-09-010 1 (W/O POWER DR LOCK) (B.V.MANU) (MT) BL8E-09-010 1 (W/POWER DR LOCK) (B.V.MANU) (MT) 58-492 58-492A BL8H-09-010 1 (W/O POWER DR LOCK) 612 (B.V.AUTOM) (AT) Ō PL8J-09.010 1 (W/POWER DR LOCK) (AT) (B.V.AUTOM) -72-315A . . . . . . . . . . 58-315/ | CLIP(R),LOCK ATTACHE 8001-58-315A 1 . . . . . . . . . . . . | 50-315G | CLIP(L),LOCK ATTACHE . . . . . . . . . 58-49X 8001-59-315 1 CAP, KEY CYLINDER CAPUCHON CLAVETTE CY | 58-49X | -75-910 LINDR 825D-58-49X STEEL STEEL 2 58-315F | 58-492 | KEY, PRIMARY CLEF, PRIMAIRE KEY NO. IS REQUIRED KEY NO. IS REQUIRED GD78-58-492A | 58-492A | KEY, SECONDARY CLE DE RESERVE GD7B-58-493 KEY NO. IS REQUIRED KEY NO. IS REQUIRED 75-990 . . . . . . . . . (NO 2)g | 58-496A | SWITCH(R),LOCK-CYLIN INTERRUPT.(D),VERROU 60-436 DER -CYL. 75-950 (NO1) BJ0E-58-498 1 (W/POWER DR LOCK) 75.920 60-436 ----58-496Y SWITCH(L),LOCK-CYLIN INTERRUPT.(G),VERROU -CYL . DER 1 (W/POWER DR LOCK) BJ0E-59-498 58-49X ------60-436 BOLT, SET BOULON, JEU 66-155 58-315G H043-66-154 1 (ILLUST. NO.1) 66-157 KA01-66-154 1 (ILLUST. NO.2) 62-494 | GASKET,LOCK CYLINDER JOINT,CVLINDRE VERRO UTIL. 75-980 B25D-56-904 1 KEY, BLANK KEY, BLANK SWITCH, IGNITION | 66-155 CONTACT D'ALLUMAGE -- P R I MARY -SECONDARY LC70-66-151 76-201A 76-202 (2B48921) AUBA09