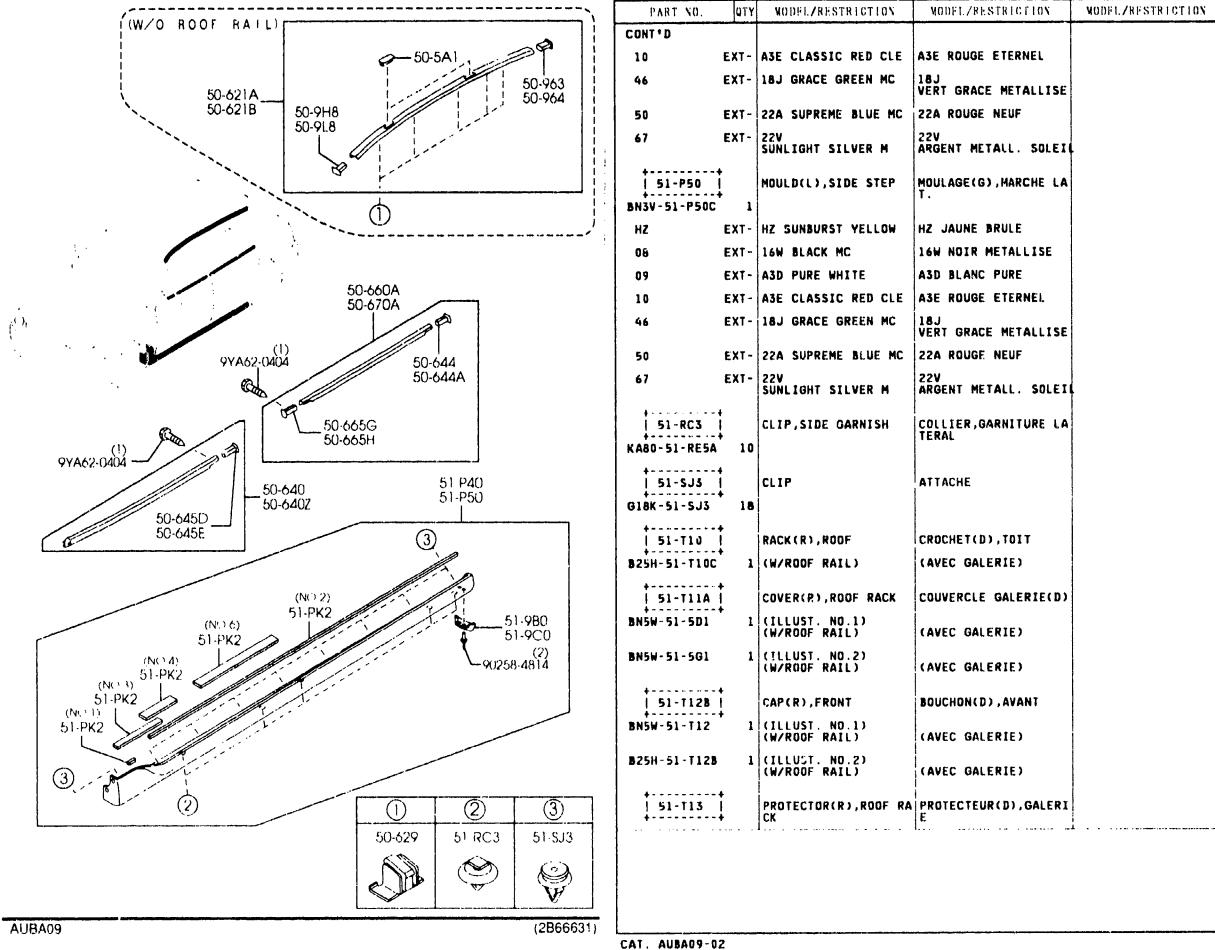

|
| +<br>  51-<br>+<br>BN3V-51     |                 | 1    | MOULD(R) SIDE STEP                            | MOULAGE(D),MARCHE LA<br>T.                  |                   |         |
| HZ                             | E               | XT-  | HZ SUNBURST YELLOW                            | HZ JAUNE BRULE                              |                   |         |
| 08                             | E               | XT - | 16W BLACK MC                                  | 16W NOIR METALLISE                          |                   |         |
| 09                             | E               | XT-  | A3D PURE WHITE                                | A3D BLANC PURE                              |                   |         |

CAT. AUBA09-02



(1/2)

BODY MOULDINGS 5040B -3 (5-DODR)



FROM-TO



5040B -4 BODY MOULDINGS (5-DODR)



2001-07

### 50408 -5 BODY MOULDINGS (1/2) (5-DOOR)



| PART NO.     | Q1 Y | NODEL/RESTRICTION               | NODEL/RESTRICTION    | MODEL/RESTRUCTION | FROM-TO |
|--------------|------|---------------------------------|----------------------|-------------------|---------|
| +            | 411  | RODELYRESTREOTEG                |                      |                   |         |
| 51-T22B      |      | CAP(L),FRONT                    | BOUCHON(G),AVANT     |                   |         |
| BN5W-51-122  | 1    | (ILLUST. NO.1)<br>(W/RODF RAIL) | (AVEC GALERIE)       |                   |         |
| B25H-51-T22B | 1    | (ILLUST. NO.2)<br>(W/ROOF RAIL) | (AVEC GALERIE)       |                   |         |
| 51-T23       |      | PROTEC