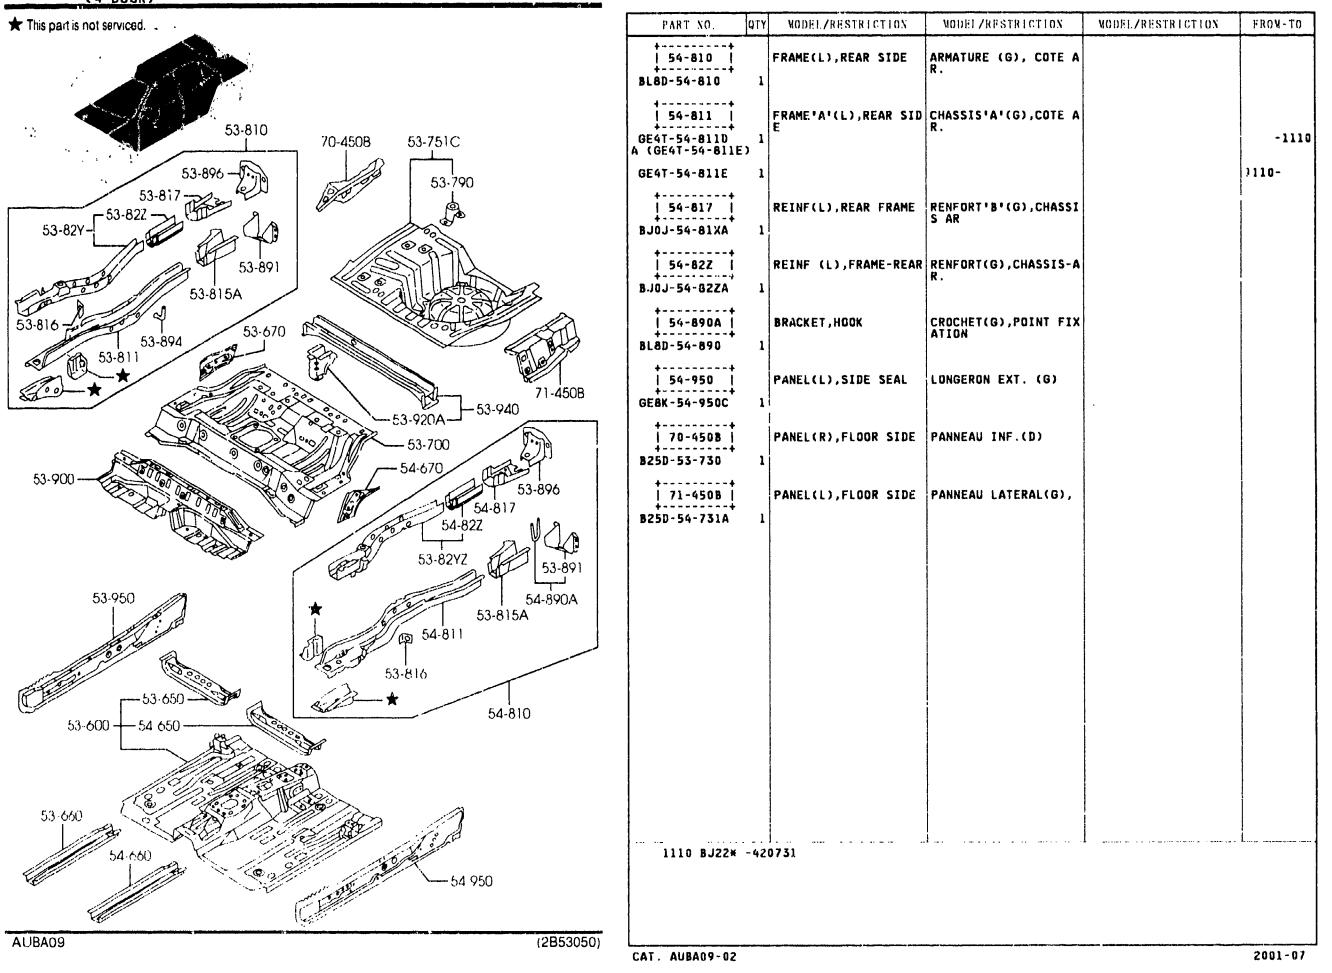

SECTION NAME

SHORT & PARTIAL ENGINE

SHORT & PARTIAL ENGINE

(160000)

EMISSION CONTROL SYSTEM (INLET STARTER (2000CL)(AT) (20000CC) (1350000) ENGINE GASKET SETS (1600CC) 1-E03 1005AA 1-K11 1850A BATTERY 1370AB 1-406 EMISSION CONTROL SYSTEM (INLET SIDE) (2000CC) AUTOMATIC TRANSMISSION TORQUE CANVERTER, JIL PUMP & PIPINGS 1-1.11 1910A ENGINE GASKET SETS (2000CC) 1-F03 1005AB DIL PUMP & FILTER (1600CC) 1400AA | AUTOMATIC TRANSMISSION CASE & 1-L06 1-E12 1920A CYLINDER HEAD & COVER (1600CC) 1-G03 1010AA HAIN CONTROL SYSTEM OIL PUMP & FILTER AUTOMATIC TRANSMISSION CONTROL VALVE 1-N06 1400AB 1-H12 1925A CYLINDER HEAD & COVER (2000CC) 1-103 1010AB (2000000) COOLING SYSTEM AUTOMATIC TRANSMISSION CLUTCHE S & PLANETARY GEARS 1-007 1500AA 1-L12 1930A CYLINDER BLOCK (1600CC) 1-103 1030AA COOLING SYSTEM AUTOMATIC TRANSMISSION GOVERNO R, LOW & REVERSE PISTON 1-807 1500AB 1-D13 1940A CYLINDER BLOCK 1-M03 1030AE (2000CC) (200VCC) BRACKET, PULLEY & BELT (1600CC) 1580AA 1-107 AUTOMATIC TRANSMISSION MANUAL 1-G13 1950A OIL PAN & TINING COVER (1600CC) 1-N03 10/0AA BRACKET, PULLEY & BELT (2000CC) AUTOMATIC TRANSHISSION GASKET & SEAL KIT 1-N07 1580AB 1-113 1960A DIL PAN & TIMING COVER (2000CC) 1-004 104043 CLUTCH DISC & COVER (1600CC) 1-009 1500AA PISTON, CRANKSHAF1 & FLYWHEEL (1600CC) 1-504 1100AA CLUTCH DISC & COVER (2300CC) 1-D09 1600AB PISTON, CRANKSHAFT & FLYWHEEL (2000CC) 1-H04 1100AB MANUAL TRANSMISSION CASE (1600CC) 1-E09 1700AA VALVE SYSTEM (1600CC) 1-J04 1200AA MANUAL TRANSMISSION CASE (2000CC) 1-G09 1700AB VALVE SYSTEM (2000CC) 1-L04 1200AB MANUAL TRANSMISSION GEARS (1600CC) 1-109 1716AA INLET MANIFOLD 1-C05 1300AA (1600CC) MANUAL TRANSMISSION GEARS 1-H09 1710AB INLET MANIFOLD (2000CC) 1-D05 1300AB (2000000) MANUAL TRANSMISSION CHANGE CON TROL SYSTEM (1600CC) 1720AA 1-E10 EXHAUST MANIFOLD (1600CC) 1-E05 1310AA EXHAUST MANIFOLD (2000CC) 1-605 1310AB | MANUAL TRANSMISSION CHANGE CON TROL SYSTEM (2000CC) 1-G10 1720AB 1-H05 1320AA FUEL SYSTEM ENGINE ELECTRICAL SYSTEM (1600CC) 1-110 180G2A 1-105 1325AA FUEL DISTRIBUTOR (1600CC) ENGINE ELECTRICAL SYSTEM (2000CC) 1-K10 1800AB FUEL DISTRIBUTOR (2000CC) 1325AB 1-J05 ALTERNATOR (1600CC) 1830AA 1-K10 1-1.05 1330AA AIR CLEANER (160UCC) ALTERMATOR (2000CC) 1-011 1830AB AIR CLEANER (2000CC) 1-N05 1330AB 1-E11 1840AA STARTER THROTTLE BODY (1640CC) 1-D06 | 1364AA (160600)