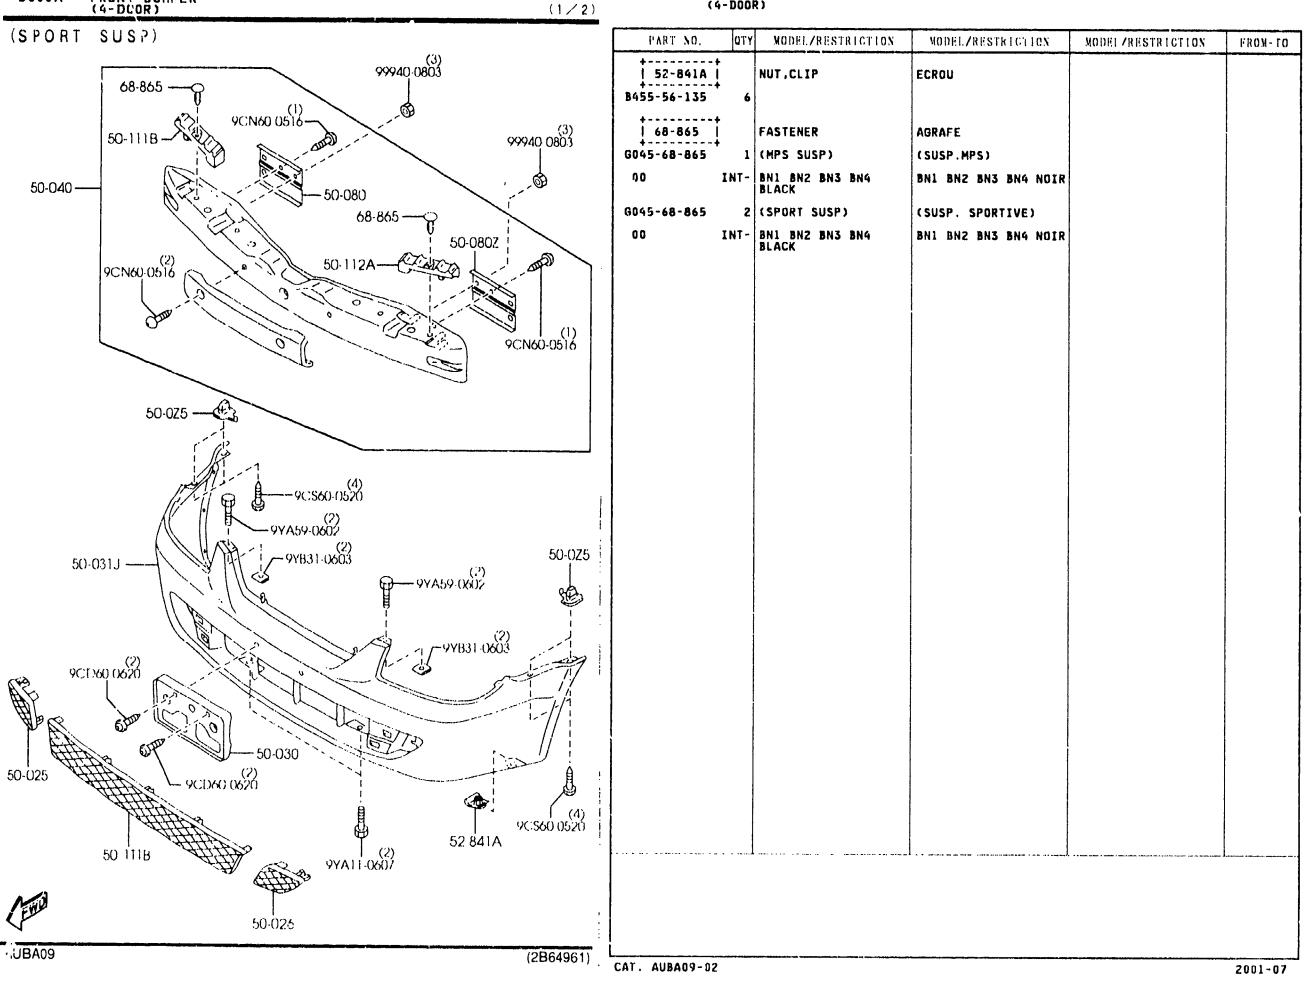

SECTION NAME INDEX (BODY)

SLOUGH

- . ...

Ľ

KEY SETS (4-DODR) 0900A -1 (1/2)

75-930 (W/O POWER DOOR LOCK) PART NO. QTY MODEL/RESTRICTION MODEL/RESTRICTION MODEL/RESTRICTION FROM-TO 09-010 1 14-010 KEY SET JEU DE BARILLET 62-494 BL80-09-010 1 (W/O POWER DR LOCK) (B.V.MANU) (MT) BL8E-09-010 1 (W/POWER DR LOCK) (B.V.MANU) (MT) 58-492 58-492A BL8H-09-010 1 (W/O POWER DR LOCK) 612 (B.V.AUTOM) (AT) Ō PL8J-09.010 1 (W/POWER DR LOCK) (AT) (B.V.AUTOM) -72-315A . . . . . . . . . . 58-315/ | CLIP(R),LOCK ATTACHE 8001-58-315A 1 . . . . . . . . . . . . | 50-315G | CLIP(L),LOCK ATTACHE . . . . . . . . . 58-49X 8001-59-315 1 CAP, KEY CYLINDER CAPUCHON CLAVETTE CY | 58-49X | -75-910 LINDR 825D-58-49X STEEL STEEL 2 58-315F | 58-492 | KEY, PRIMARY CLEF, PRIMAIRE KEY NO. IS REQUIRED KEY NO. IS REQUIRED GD78-58-492A | 58-492A | KEY, SECONDARY CLE DE RESERVE GD7B-58-493 KEY NO. IS REQUIRED KEY NO. IS REQUIRED 75-990 . . . . . . . . . (NO 2)g | 58-496A | SWITCH(R),LOCK-CYLIN INTERRUPT.(D),VERROU 60-436 DER -CYL. 75-950 (NO1) BJ0E-58-498 1 (W/POWER DR LOCK) 75.920 60-436 ----58-496Y SWITCH(L),LOCK-CYLIN INTERRUPT.(G),VERROU -CYL . DER 1 (W/POWER DR LOCK) BJ0E-59-498 58-49X ------60-436 BOLT, SET BOULON, JEU 66-155 58-315G H043-66-154 1 (ILLUST. NO.1) 66-157 KA01-66-154 1 (ILLUST. NO.2) 62-494 | GASKET,LOCK CYLINDER JOINT,CVLINDRE VERRO UTIL. 75-980 B25D-56-904 1 KEY, BLANK KEY, BLANK SWITCH, IGNITION | 66-155 CONTACT D'ALLUMAGE -- P R I MARY -SECONDARY LC70-66-151 76-201A 76-202 (2B48921) AUBA09