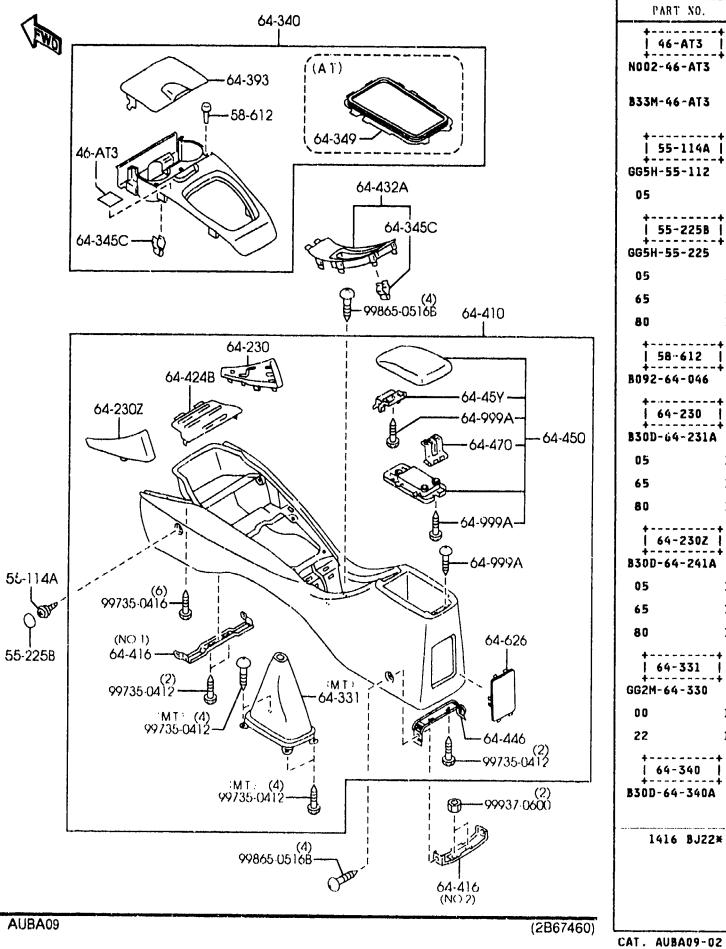

| L,                                    | L                 | <u> </u> |
|                                |                  |                            |                                       |                   |          |
|                                |                  |                            |                                       |                   |          |
|                                |                  |                            |                                       |                   |          |
|                                |                  |                            |                                       |                   |          |

AUBA09

CAT. AUBA09-02

 $\mathbf{P}$ 

(2B59120)

**3-**K

5570A -1 CONSOLE

3-L

-12



| PART NO.                         | QTY              | MODEL/RESTRICTION                            | MODEL/RESTRICTION                                             | MODEL/RESTRICTION | FROM-TO |
|----------------------------------|------------------|----------------------------------------------|---------------------------------------------------------------|-------------------|---------|
| 46-AT3                           | ţ                | LABEL, CHANGE                                | ETIQUETTE, CHANGE.                                            |                   |         |
| N002-46-AT3                      | • 1              | ((MT)>(4DR)>(MPS SUS<br>P) )                 | ((B.V.MANU)>(4PRTS)><br>(SUSP.MPS) )                          |                   | -1416   |
| B33M-46-