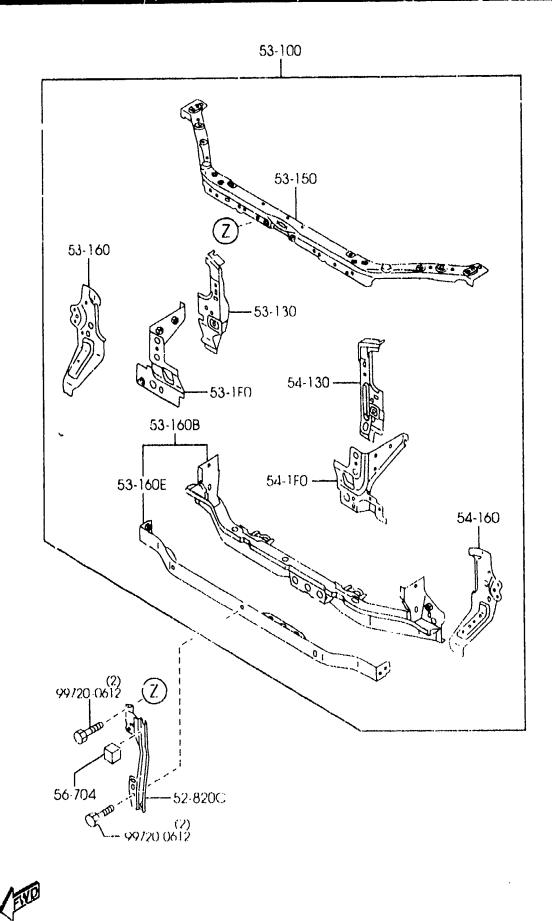

SECTION NAME INDEX (BODY)

SLOUGH

- . ...

Ľ

KEY SETS (4-DODR) 0900A -1 (1/2)

75-930 (W/O POWER DOOR LOCK) PART NO. QTY MODEL/RESTRICTION MODEL/RESTRICTION MODEL/RESTRICTION FROM-TO 09-010 1 14-010 KEY SET JEU DE BARILLET 62-494 BL80-09-010 1 (W/O POWER DR LOCK) (B.V.MANU) (MT) BL8E-09-010 1 (W/POWER DR LOCK) (B.V.MANU) (MT) 58-492 58-492A BL8H-09-010 1 (W/O POWER DR LOCK) 612 (B.V.AUTOM) (AT) Ō PL8J-09.010 1 (W/POWER DR LOCK) (AT) (B.V.AUTOM) -72-315A . . . . . . . . . . 58-315/ | CLIP(R),LOCK ATTACHE 8001-58-315A 1 . . . . . . . . . . . . | 50-315G | CLIP(L),LOCK ATTACHE . . . . . . . . . 58-49X 8001-59-315 1 CAP, KEY CYLINDER CAPUCHON CLAVETTE CY | 58-49X | -75-910 LINDR 825D-58-49X STEEL STEEL 2 58-315F | 58-492 | KEY, PRIMARY CLEF, PRIMAIRE KEY NO. IS REQUIRED KEY NO. IS REQUIRED GD78-58-492A | 58-492A | KEY, SECONDARY CLE DE RESERVE GD7B-58-493 KEY NO. IS REQUIRED KEY NO. IS REQUIRED 75-990 . . . . . . . . . (NO 2)g | 58-496A | SWITCH(R),LOCK-CYLIN INTERRUPT.(D),VERROU 60-436 DER -CYL. 75-950 (NO1) BJ0E-58-498 1 (W/POWER DR LOCK) 75.920 60-436 ----58-496Y SWITCH(L),LOCK-CYLIN INTERRUPT.(G),VERROU -CYL . DER 1 (W/POWER DR LOCK) BJ0E-59-498 58-49X ------60-436 BOLT, SET BOULON, JEU 66-155 58-315G H043-66-154 1 (ILLUST. NO.1) 66-157 KA01-66-154 1 (ILLUST. NO.2) 62-494 | GASKET,LOCK CYLINDER JOINT,CVLINDRE VERRO UTIL. 75-980 B25D-56-904 1 KEY, BLANK KEY, BLANK SWITCH, IGNITION | 66-155 CONTACT D'ALLUMAGE -- P R I MARY -SECONDARY LC70-66-151 76-201A 76-202 (2B48921) AUBA09

CAT, AUBA09-02

2001.07

(2/2)

.