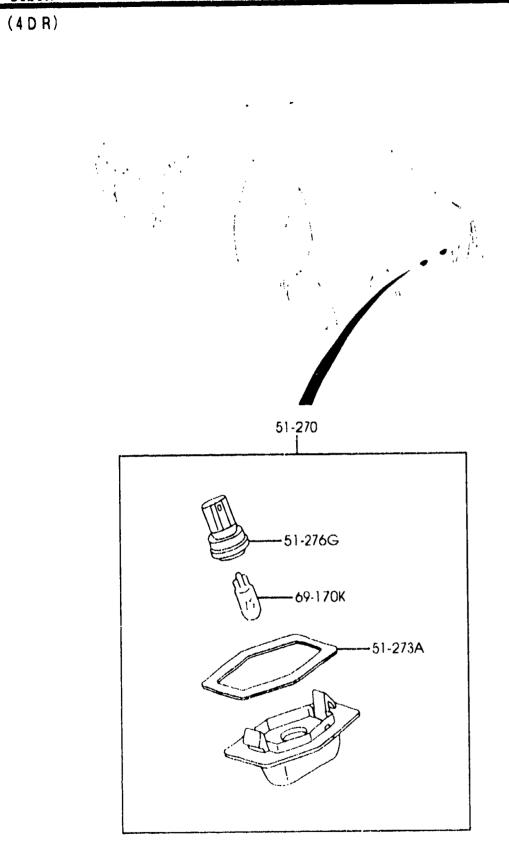

2         ++       GROMMET,SCREW-R.COMB       ANNEAU,         GA7B-51-146       2         ++       LAMP(R),RR COMB.       LAMPE(D),COMBINAISON         BN5V-51-150       1       BULB       AMPOULE         99700-8215       2       12V 21/5W       12V 21/5W         51-153       50CKET,RR.COMB.       DOUILLE         BN5V-51-155       2       SOCKET,RR.COMB.       DOUILLE         BN5V-51-160       1       LAMP(L),RR COMB.       LAMPE(G),COMBIN. AR         BN5V-51-160       1       LEMS & BODY(R),RR CO       LENTILLE ET CORPS(D)         HB.       LENS & BODY(L),RR CO       LENTILLE ET CORPS(D)       , |

AUBA09

Ø.

51-146

Q

(3) 99940 (1503

51-153

66

R

51-070K

L CAT. AUBA09-02

3-

6

2001-07

; ; ;

1













AUBA09

AUBA09

6

(2B56902)

(2/2)



1



5120A -1 \* LICENSE LAMPS



| PART NO.                   | OTY | MODEL/RESTRICTION               | NODEL/RESTRICTION                        | NODEL/RESTRICTION | FRON-TO |
|----------------------------|-----|---------------------------------|------------------------------------------|-------------------|---------|
| 50-180K  <br>  50-2N0      |     | HOLDER,LICENSE PLATE<br>(5DR)   | SUPPORT,PLAQUE IMMAT<br>Ricul<br>(SPRTS) |                   |         |
| 50-2G1A  <br>BN5V-50-2G1   | 1   |                                 | CADUTCHOUC ETANCHEIT<br>E<br>(5PRTS)     |                   |         |
| 50-335  <br>B01-50-133C    |     |                                 | ECROU,CLIP<br>(5PRTS)                    |                   |         |
| 51-270  <br>BN5V-51-270    | 1   | LAMP.LICENSE<br>(5DR)           | FEU DE