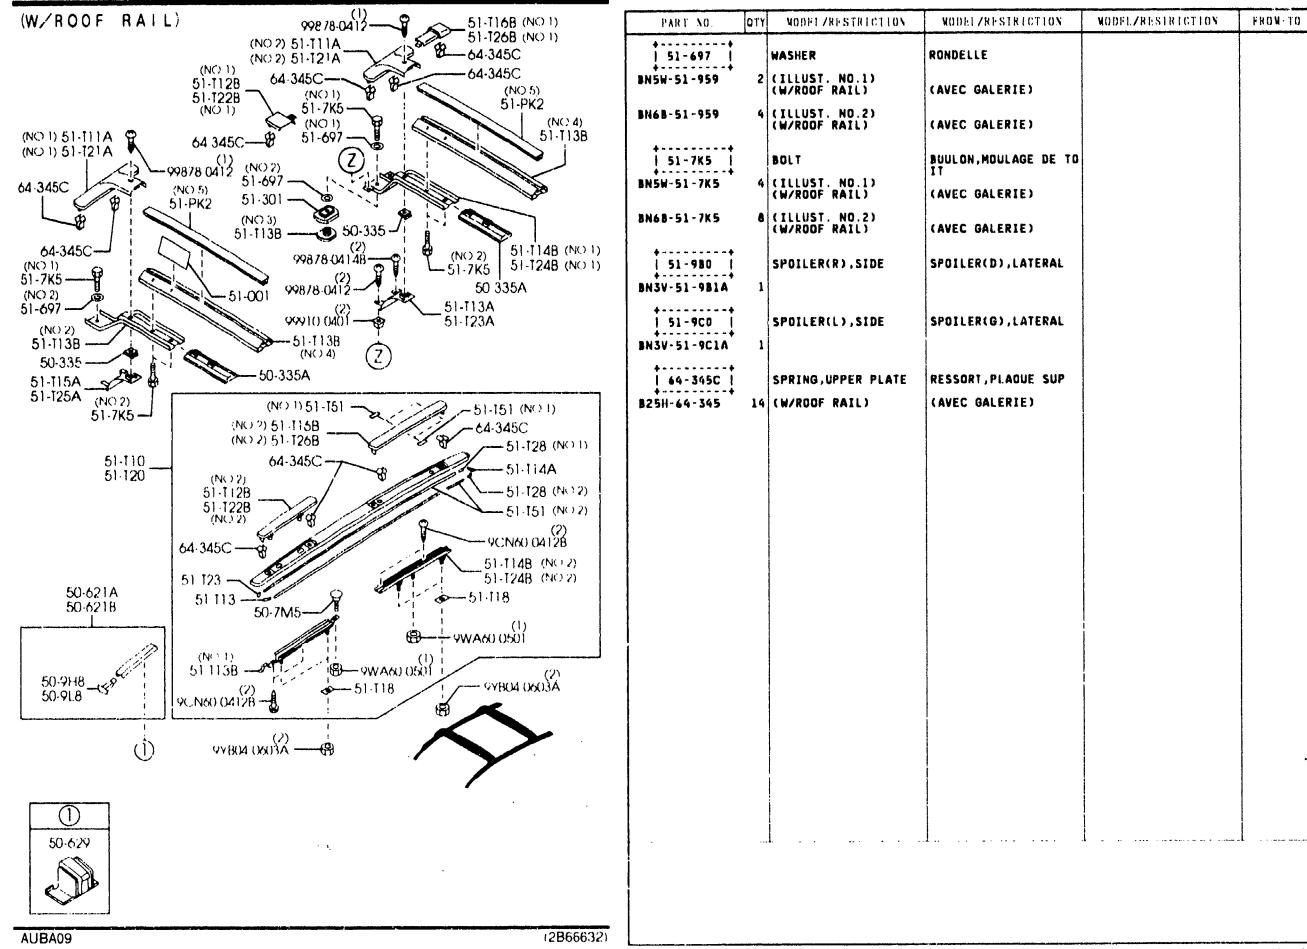

SECTION NAME INDEX (BODY)

SLOUGH

- . ...

Ľ

KEY SETS (4-DODR) 0900A -1 (1/2)

75-930 (W/O POWER DOOR LOCK) PART NO. QTY MODEL/RESTRICTION MODEL/RESTRICTION MODEL/RESTRICTION FROM-TO 09-010 1 14-010 KEY SET JEU DE BARILLET 62-494 BL80-09-010 1 (W/O POWER DR LOCK) (B.V.MANU) (MT) BL8E-09-010 1 (W/POWER DR LOCK) (B.V.MANU) (MT) 58-492 58-492A BL8H-09-010 1 (W/O POWER DR LOCK) 612 (B.V.AUTOM) (AT) Ō PL8J-09.010 1 (W/POWER DR LOCK) (AT) (B.V.AUTOM) -72-315A . . . . . . . . . . 58-315/ | CLIP(R),LOCK ATTACHE 8001-58-315A 1 . . . . . . . . . . . . | 50-315G | CLIP(L),LOCK ATTACHE . . . . . . . . . 58-49X 8001-59-315 1 CAP, KEY CYLINDER CAPUCHON CLAVETTE CY | 58-49X | -75-910 LINDR 825D-58-49X STEEL STEEL 2 58-315F | 58-492 | KEY, PRIMARY CLEF, PRIMAIRE KEY NO. IS REQUIRED KEY NO. IS REQUIRED GD78-58-492A | 58-492A | KEY, SECONDARY CLE DE RESERVE GD7B-58-493 KEY NO. IS REQUIRED KEY NO. IS REQUIRED 75-990 . . . . . . . . . (NO 2)g | 58-496A | SWITCH(R),LOCK-CYLIN INTERRUPT.(D),VERROU 60-436 DER -CYL. 75-950 (NO1) BJ0E-58-498 1 (W/POWER DR LOCK) 75.920 60-436 ----58-496Y SWITCH(L),LOCK-CYLIN INTERRUPT.(G),VERROU -CYL . DER 1 (W/POWER DR LOCK) BJ0E-59-498 58-49X ------60-436 BOLT, SET BOULON, JEU 66-155 58-315G H043-66-154 1 (ILLUST. NO.1) 66-157 KA01-66-154 1 (ILLUST. NO.2) 62-494 | GASKET,LOCK CYLINDER JOINT,CVLINDRE VERRO UTIL. 75-980 B25D-56-904 1 KEY, BLANK KEY, BLANK SWITCH, IGNITION | 66-155 CONTACT D'ALLUMAGE -- P R I MARY -SECONDARY LC70-66-151 76-201A 76-202 (2B48921) AUBA09