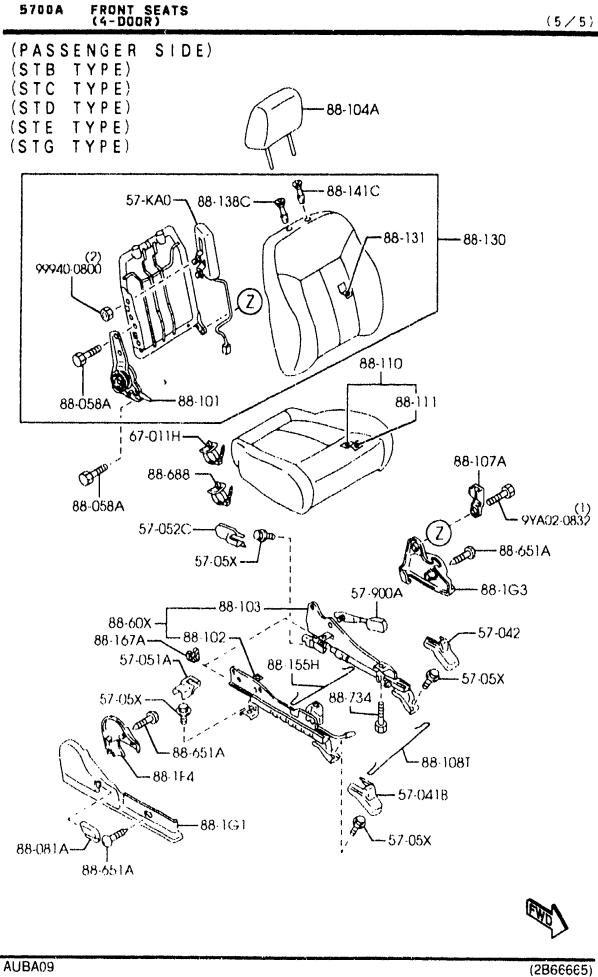

| 20           | INT-  | BN4 SILVER METALLIC | BN4                                        |                   |         |

CAT. AUBA09-02

3-M12

5570A -3 CONSOLE



### 5570A -4 \* CONSOLE





#### 5580A -1 VENTILATOR



3-D







3-G13

· · · · · · ·



....



•••

AUBA09

5700A

FRONT SEATS (4-DOOR)





57-KB0

(Z)

AUBA09

.

(STF TYPE)



-88-180

88-161

**16** 

88-160

88-058A

and B

[Y]

1

88-151

Ë,

#### FRONT SEATS (4-DOUR) 5700A -1 (1/5)

MODEL/RESTRICTION MODEL/RESTRICTION PART NO. QTY MODEL/RESTRICTION **\***----**\*** 57-KAO MODULE(R)-A/B, SIDE MODULE(D)-A/R,LATERA 8250-57-KAUC AN(8250-57-KAUD) 1 (W/SICE AIR BAG) \*825D-57-KAOD 1 (W/SIDE AIR BAG) . . . . . . . . . . . MODULE(G)-A/R,LATERA 57-KBO MODULE(L)-A/B,SIDE 825D-57-X80C 1 (W/SIDE AIR BAG) AN(8250-57-K80D) \*825D-57-K80D 1 (W/SIDE AIR BAG) **\***----COUVERCLE NO.1, AD.JUS | 57-041B | COVER NO.1, ADJ-FRT



|                                     |          |                       | TEUR                          |  |
|-------------------------------------|----------