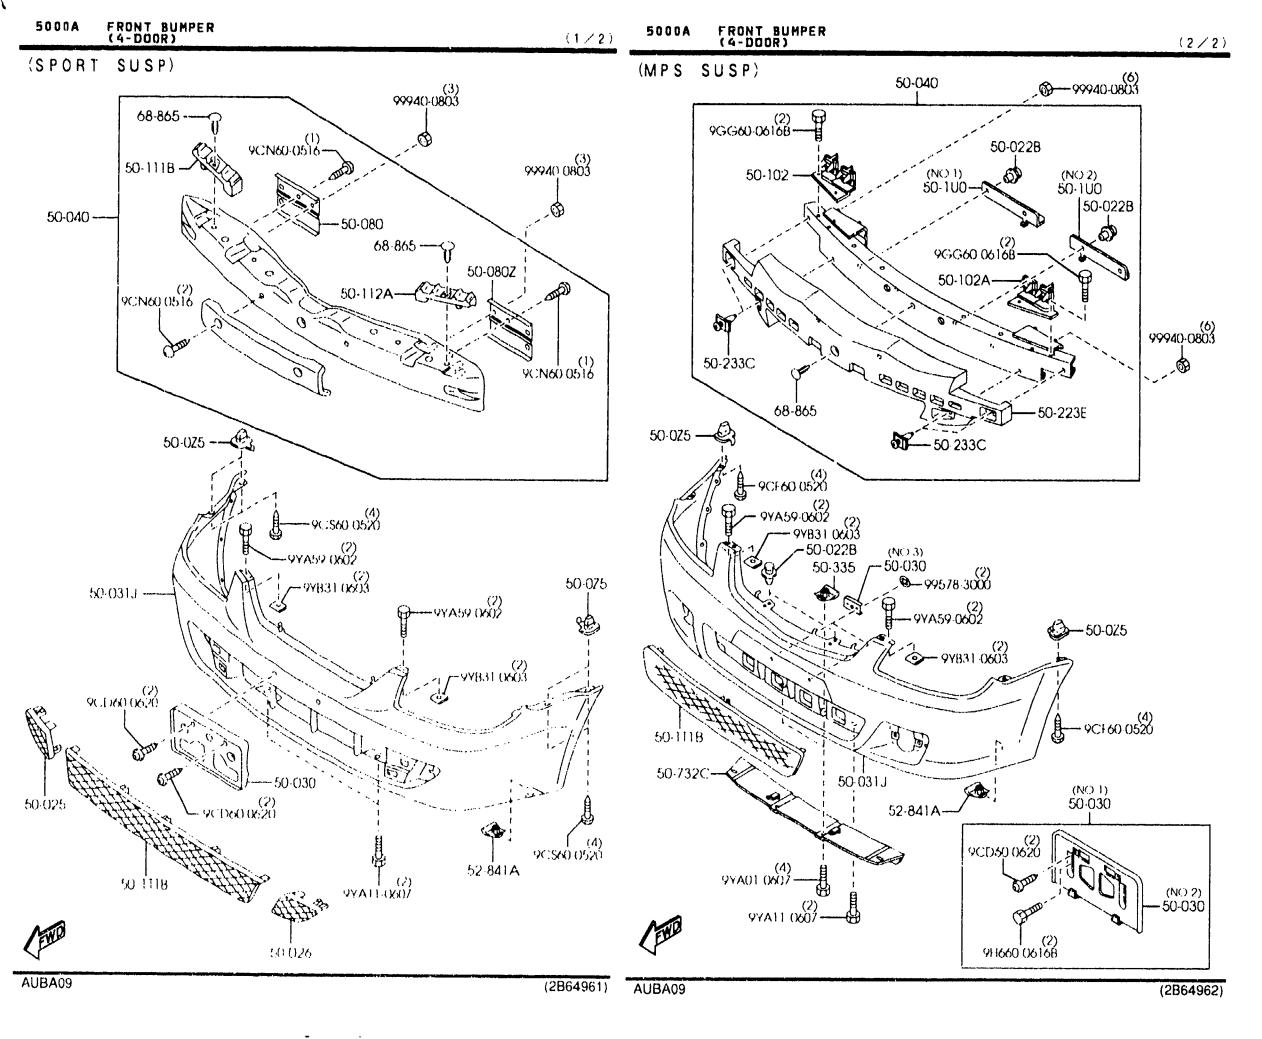

SECTION NAME INDEX (BODY)

SLOUGH

- . ...

Ľ

KEY SETS (4-DODR) 0900A -1 (1/2)

75-930 (W/O POWER DOOR LOCK) PART NO. QTY MODEL/RESTRICTION MODEL/RESTRICTION MODEL/RESTRICTION FROM-TO 09-010 1 14-010 KEY SET JEU DE BARILLET 62-494 BL80-09-010 1 (W/O POWER DR LOCK) (B.V.MANU) (MT) BL8E-09-010 1 (W/POWER DR LOCK) (B.V.MANU) (MT) 58-492 58-492A BL8H-09-010 1 (W/O POWER DR LOCK) 612 (B.V.AUTOM) (AT) Ō PL8J-09.010 1 (W/POWER DR LOCK) (AT) (B.V.AUTOM) -72-315A . . . . . . . . . . 58-315/ | CLIP(R),LOCK ATTACHE 8001-58-315A 1 . . . . . . . . . . . . | 50-315G | CLIP(L),LOCK ATTACHE . . . . . . . . . 58-49X 8001-59-315 1 CAP, KEY CYLINDER CAPUCHON CLAVETTE CY | 58-49X | -75-910 LINDR 825D-58-49X STEEL STEEL 2 58-315F | 58-492 | KEY, PRIMARY CLEF, PRIMAIRE KEY NO. IS REQUIRED KEY NO. IS REQUIRED GD78-58-492A | 58-492A | KEY, SECONDARY CLE DE RESERVE GD7B-58-493 KEY NO. IS REQUIRED KEY NO. IS REQUIRED 75-990 . . . . . . . . . (NO 2)g | 58-496A | SWITCH(R),LOCK-CYLIN INTERRUPT.(D),VERROU 60-436 DER -CYL. 75-950 (NO1) BJ0E-58-498 1 (W/POWER DR LOCK) 75.920 60-436 ----58-496Y SWITCH(L),LOCK-CYLIN INTERRUPT.(G),VERROU -CYL . DER 1 (W/POWER DR LOCK) BJ0E-59-498 58-49X ------60-436 BOLT, SET BOULON, JEU 66-155 58-315G H043-66-154 1 (ILLUST. NO.1) 66-157 KA01-66-154 1 (ILLUST. NO.2) 62-494 | GASKET,LOCK CYLINDER JOINT,CVLINDRE VERRO UTIL. 75-980 B25D-56-904 1 KEY, BLANK KEY, BLANK SWITCH, IGNITION | 66-155 CONTACT D'ALLUMAGE -- P R I MARY -SECONDARY LC70-66-151 76-201A 76-202 (2B48921) AUBA09