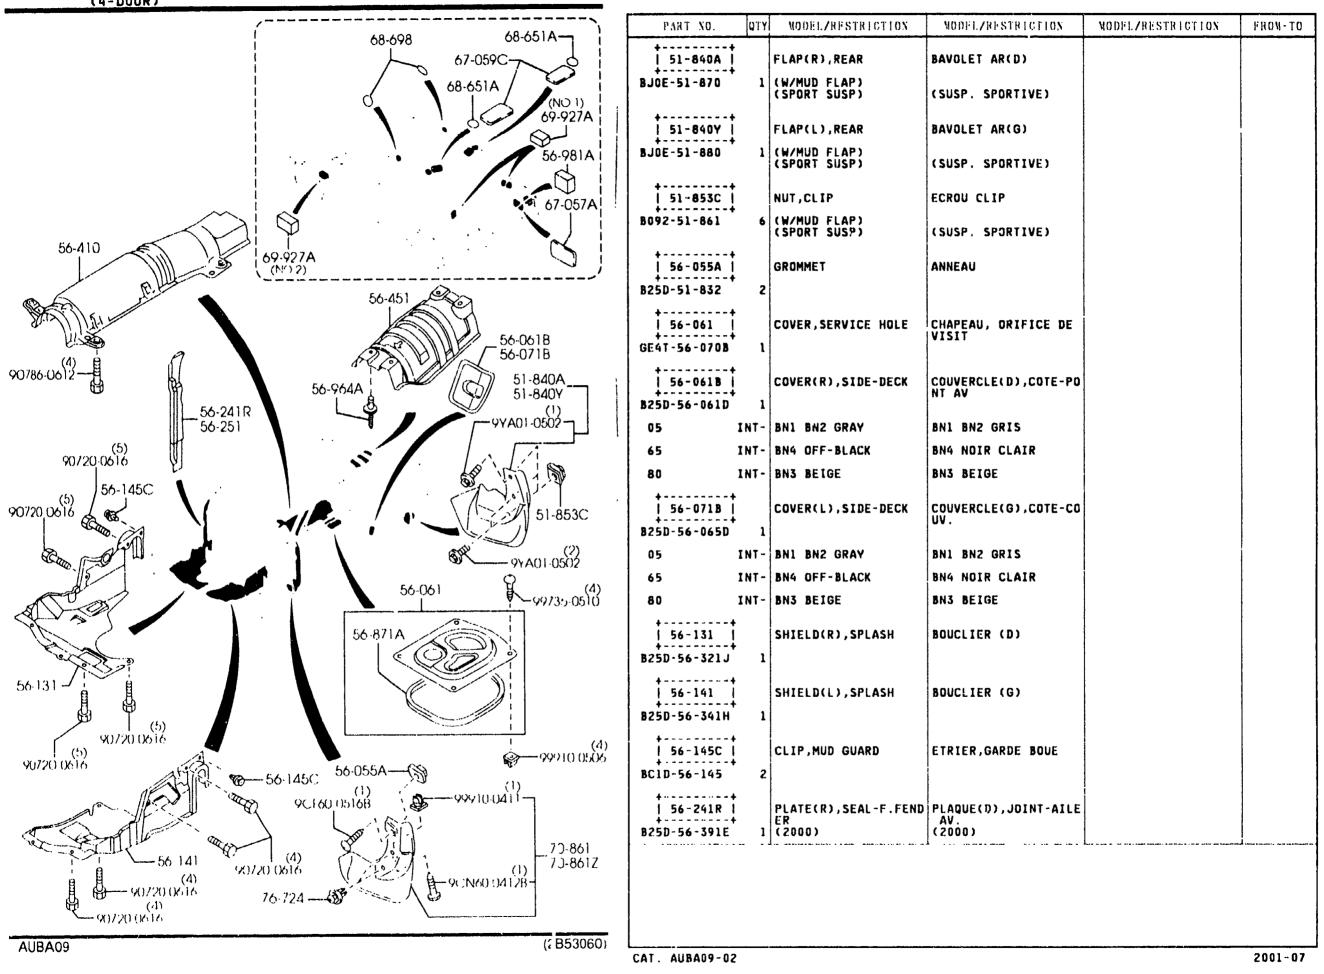

1-F06

DATE 2001-07 PAGE: 1

| 2-LUS2510AAFRONT DRIVE SHAFTS<br>(1400CC)(MT)2-C083900AAFNG/NE & TRANSMISSION HOUNTING<br>S (AMUAL TRANSMISSION)2-L114360ABBRAKE PIPINGS<br>(M/O ANTILOCK BRAKE)(2000CC)2-E032510ABFRONT DRIVE SHAFTS<br>(1800CC)(AT)2-E083900AAENGINE & TRANSMISSION MOUNTING<br>(2000CC)2-D124360ABBRAKE PIPINGS<br>(M/O ANTILOCK BRAKE)(2000CC)2-G032510ACFRONT DRIVE SHAFTS<br>(2000CC)(AT)2-E083900BAENGINE & TRANSMISSION MOUNTING<br>(2000CC)2-D124360ABBRAKE PIPINGS<br>(M/O ANTILOCK BRAKE)(2000CC)2-I032510ADFRONT DRIVE SHAFTS<br>(2000CC)(AT)2-G083900BAENGINE & TRANSMISSION MOUNTING<br>(2000CC)2-F124360BBBRAKE PIPINGS<br>(M/O ANTILOCK BRAKE)(2000CC)2-I032510ADFRONT DRIVE SHAFTS<br>(2000CC)(AT)2-G083900BAENGINE & TRANSMISSION MOUNTING<br>(2000CC)2-F124360BBBRAKE PIPINGS<br>(M/ANTILOCK BRAKE)(1600CC)2-K032600AAREAR AXLE<br>(DISC BRAKE)(4-DOOR)2-I08390.BBENGINE & TRANSMISSION MOUNTING<br>(2000CC)2-K124360BCBRAKE PIPINGS<br>(M/ANTILOCK BRAKE)(2000CC)(42-N032600ACREAR AXLE<br>(DISC BRAKE)(4-DOOR)2-K084000AEXHAUST SYSTEM<br>(2000CC)2-H124360BCBRAKE SYSTEM<br>(2001CC)(52-N032600ACREAR AXLE<br>(DISC BRAKE)(5-DOOR)(M/O ANTIL<br>(C BRAKE)(5-DOOR)(M/O ANTIL<br>(C BRAKE)(5-DOOR)(M/O ANTIL<br>(2-F092-H08GOOR2-H124300APARKING BRAKE SYSTEM<br>(2000CC)2-C042600ACREAR AXLE<br>(DISC BRAKE)(5-DOOR)(                                                                                                                                                                                                                                                                                                                                                                                                                                                                                                                                                   | LO NO     | SEC NO | SECTION NAME                       | IO NO | SEC NO         | SECTION NAME                                              |       | SEC NO | SECTION NAME                                      |
|------------------------------------------------------------------------------------------------------------------------------------------------------------------------------------------------------------------------------------------------------------------------------------------------------------------------------------------------------------------------------------------------------------------------------------------------------------------------------------------------------------------------------------------------------------------------------------------------------------------------------------------------------------------------------------------------------------------------------------------------------------------------------------------------------------------------------------------------------------------------------------------------------------------------------------------------------------------------------------------------------------------------------------------------------------------------------------------------------------------------------------------------------------------------------------------------------------------------------------------------------------------------------------------------------------------------------------------------------------------------------------------------------------------------------------------------------------------------------------------------------------------------------------------------------------------------------------------------------------------------------------------------------------------------------------------------------------------------------------------------------------------------------------------------------------------------------------------------------------------------------|-----------|--------|------------------------------------|-------|----------------|-----------------------------------------------------------|-------|--------|---------------------------------------------------|
| 2-103         2-103         2-103         2-103         2-103         2-103         2-103         2-103         2-103         2-103         2-103         2-103         2-103         2-103         2-103         2-103         2-103         2-103         2-103         2-103         2-103         2-103         2-103         2-103         2-103         2-103         2-103         2-103         2-103         2-103         2-103         2-103         2-103         2-103         2-103         2-103         2-103         2-103         2-103         2-103         2-103         2-103         2-103         2-103         2-103         2-103         2-103         2-103         2-103         2-103         2-103         2-103         2-103         2-103         2-103         2-103         2-103         2-103         2-103         2-103         2-103         2-103         2-103         2-103         2-103         2-103         2-103         2-103         2-103         2-103         2-103         2-103         2-103         2-103         2-103         2-103         2-103         2-103         2-103         2-103         2-103         2-103         2-103         2-103         2-103         2-103         2-103         2-103 <td< td=""><td>2-085</td><td>2510AA</td><td>FRONT DRIVE SHAFTS</td><td>{</td><td>3900AA</td><td>ENGINE &amp; TRANSMISSION MOUNTING<br/>S (MANUAL TRANSMISSION)</td><td></td><td></td><td>(W/O ANTILOCK BRAKE)(2000CC)(4</td></td<>                                                                                                                                                                                                                                                                                                                                                                   | 2-085     | 2510AA | FRONT DRIVE SHAFTS                 | {     | 3900AA         | ENGINE & TRANSMISSION MOUNTING<br>S (MANUAL TRANSMISSION) |       |        | (W/O ANTILOCK BRAKE)(2000CC)(4                    |
| 2-000       12300       12300       12300       12300       12300       12300       12300       12300       12300       12300       12300       12300       12000       12000       12000       12000       12000       12000       12000       12000       12000       12000       12000       12000       12000       12000       12000       12000       12000       12000       12000       12000       12000       12000       12000       12000       12000       12000       12000       12000       12000       12000       12000       12000       12000       12000       120000       120000       120000       120000       120000       120000       120000       120000       120000       120000       120000       120000       120000       120000       120000       120000       120000       120000       120000       120000       120000       120000       120000       120000       120000       120000       120000       120000       120000       120000       120000       120000       120000       120000       120000       120000       120000       120000       120000       120000       120000       120000       120000       120000       1200000       120000       1200000                                                                                                                                                                                                                                                                                                                                                                                                                                                                                                                                                                                                                                                           | 2-E03     | 2510AB | FRONT DRIVE SHAFTS<br>(1600CC)(AT) | 2-608 | 3900AB         | ENGINE & TRANSMISSION MOUNTING                            | 2-D12 | 4360AC |                                                   |
| 2-103       25100       25100       25100       25100       25100       25100       25100       25100       25100       25100       25100       25100       25100       25100       25100       25100       25100       25100       25100       25100       25100       25100       25100       25100       25100       25100       25100       25100       25100       25100       25100       25100       25100       25100       25100       25100       25100       25100       25100       25100       25100       25100       25100       25100       25100       25100       25100       25100       25100       25100       25100       25100       25100       25100       25100       25100       25100       25100       25100       25100       25100       25100       25100       25100       25100       25100       25100       25100       25100       25100       25100       25100       25100       25100       25100       25100       25100       25100       25100       25100       25100       25100       25100       25100       25100       25100       25100       25100       25100       25100       25100       25100       25100       25100       251000 <t< td=""><td>2-603</td><td>2510AC</td><td>FRONT DRIVE SHAFTS<br/>(2000CC)(MT)</td><td></td><td></td><td></td><td></td><td></td><td>(W/O_ANTILOCK_BRAKE)(2000CC)(!<br/>-DOOR)</td></t<>                                                                                                                                                                                                                                                                                                                                                                                                                                                                                           | 2-603     | 2510AC | FRONT DRIVE SHAFTS<br>(2000CC)(MT) |       |                |                                                           |       |        | (W/O_ANTILOCK_BRAKE)(2000CC)(!<br>-DOOR)          |
| 2-K03       2400A       MEAR AXE<br>(DBU ABARE)       2-108       390/88       CHOINE STEM NOUNTION<br>(2000CC)       2-H12       456088       MARE PIPINES<br>(DDS)         2-H03       2600A0       REAR ANLE<br>(DDS)       2-K00       6000A       EXHIBUT DANTIO<br>(2000CC)       2-K12       436082       MARE PIPINES<br>(DDS)         2-H03       2600A0       REAR ALE<br>(DDS)       2-K00       6000A       EXHIBUT DANTIO<br>(2000CC)       2-K12       436082       MARE PIPINES<br>(DDS)         2-H03       2600A0       MEAR ALE<br>(DDS)       2-H00R)       2-K00       6000A       EXHIBUT DANTIO<br>(2000CC)       2-H12       436082       MARE PIPINES<br>(DDS)         2-H03       2600A0       MEAR ALE<br>(DDS)       2-H00R)       2-H00       4000A       EXHIBUT DANTIO       2-H12       43600A       ANTIOCK BRAKE SYSTEM         2-H03       2600A0       MEAR PARE       2-F03       4160A       ELUTION FILICAL BRAKE MESTEM       2-H10       4160A       ELUTION FILICAL BRAKE MESTEM       2-H13       4500A       HILLOK BRAKE SYSTEM         2-c04       2100A       MEAR PARE       MEAR PARE       2-F13       4600A       CHARGE CONTROL SYSTEM (AUTON<br>(2000CC)       2-H10       2-H14       4165A       ELUTION FILICAL BRAKE MESTEM       2-H10       4165A       ELUTION FILICAL BRAKE       2-H1                                                                                                                                                                                                                                                                                                                                                                                                                                                                                                                           | 2-103     | 2510AD | FRONT DRIVE SHAFTS<br>(2000CC)(AT) | 2-G08 | 3900BA         | S (AUTOMATIC TRANSMISSION)                                | 2-F12 | 4360BA | BRAKE PIPINGS<br>(W/ANTILOCK BRAKE)(1600CC)       |
| 2-L032400 AMREAM<br>COSSMENT2-K03C2000CC)<br>COSSMENT2-K124360BCREAM<br>ALE<br>COSSREAM<br>ALE<br>COSSREAM<br>COSSMENTREAM<br>COSSMENTREAM<br>COSSMENTREAM<br>COSSMENTREAM<br>COSSMENTREAM<br>COSSMENTREAM<br>COSSMENTREAM<br>COSSMENTREAM<br>COSSMENTREAM<br>COSSMENTREAM<br>COSSMENTREAM<br>COSSMENTREAM<br>COSSMENTREAM<br>COSSMENTREAM<br>COSSMENTREAM<br>COSSMENTREAM<br>COSSMENTREAM<br>COSSMENTREAM<br>COSSMENTREAM<br>COSSMENTREAM<br>COSSMENTREAM<br>COSSMENTREAM<br>COSSMENTREAM<br>COSSMENTREAM<br>COSSMENTREAM<br>COSSMENTREAM<br>COSSMENTREAM<br>COSSMENTREAM<br>COSSMENTREAM<br>COSSMENTREAM<br>COSSMENTREAM<br>COSSMENTREAM<br>COSSMENTREAM<br>COSSMENTREAM<br>COSSMENTREAM<br>COSSMENTREAM<br>COSSMENTREAM<br>COSSMENTREAM<br>COSSMENTREAM<br>COSSMENTREAM<br>COSSMENTREAM<br>COSSMENTREAM<br>COSSMENTREAM<br>COSSMENTREAM<br>COSSMENTREAM<br>COSSMENTREAM<br>COSSMENTREAM<br>COSSMENTREAM<br>COSSMENTREAM<br>COSSMENTREAM<br>COSSMENTREAM<br>COSSMENTREAM<br>COSSMENTREAM<br>COSSMENTREAM<br>                                                                                                                                                                                                                                                                                                                                                                                                                                                                                                                                                                                                                                                                                                                                                                                                                                                               | 2-KQ3     | 26U0AA |                                    | 2-108 | 390-88         | ENGINE & TRANSMISSION MOUNTING                            | 2-H12 | 4360BB | (W/ANTILOCK BRAKE)(2000CC)(4-1                    |
| 2-NUS2400ALMARK ALLS<br>(NYO ANTIL<br>OCK BARKE)'S-DODR)(W/ANTILOC<br>(K BARKE)'S-DODR)(W/ANTILOC<br>(K BARKE)'S-DODR)(W/ANTILOC<br>2-C094000BEVALUES SYSTEM<br>(2000C)2-NI2<br>(400A<br>2-DI3<br>4500C)4ATTLOCK BRAKE SYSTEM<br>(2-NI2<br>4400A2-NU32600ADMEAR AXLE<br>(BARKE)'S-DODR)(W/ANTILOC<br>(K BARKE)'S-DODR)(W/ANTILOC<br>(BARKE)'S-DODR)(W/ANTILOC<br>(DISC BRAKE)'S-DODR)(W/ANTILOC<br>2-C094140ACUITCH RELEASE & MASTER CYLIND<br>2-DI3<br>4500C)2-NI2<br>4400A4400AFWILL BRAKE SYSTEM<br>2-NI2<br>4400A2-C062410AA<br>(DISC BRAKE)'S-DODR)(W/ANTOL SYSTEM<br>(DISC BRAKE)'SSION)2-F09<br>4145AB4145AA<br>(LUTCH PIPINGS (HANUAL TRANSMI<br>2-F13<br>4600A2-F13<br>4600A4600ACHAMEE CONTROL SYSTEM (NANUAL<br>TRANSMISSION)2-C062410AA<br>(TAT)REAR BRAKE MECHANISHS<br>(DISC BRAK')2-G09<br>4145AB4145AB<br>(LUTCH PIPINGS (HANUAL TRANSMI<br>2-F13<br>4600C)2-G13<br>4600A4600ACHAMEE CONTROL SYSTEM (AUTOM<br>(CONTROL SYSTEM (COLUMN & SHAFTS<br>2-L10<br>2-L10<br>2-L10<br>2-L10<br>2-L10<br>2-L10<br>2-L10<br>2-L10<br>2-L10<br>2-L10<br>2-L10<br>2-L10<br>2-L10<br>2-L10<br>2-L10<br>2-L10<br>2-L10<br>2-L10<br>2-L10<br>2-L10<br>2-L10 <b< td=""><td>2-L03</td><td>2600AB</td><td></td><td>2-K08</td><td>4000A</td><td>EXHAUST SYSTEM</td><td>2-K12</td><td>4360BC</td><td></td></b<> | 2-L03     | 2600AB |                                    | 2-K08 | 4000A          | EXHAUST SYSTEM                                            | 2-K12 | 4360BC |                                                   |
| Z-ND3Z40DADREAR SYLEZ-ND3Z40DADREAR SYLEZ-ND3Z-ND3Z-ND3Z-ND3Z-ND3Z-ND3Z-ND3Z-ND3Z-ND3Z-ND3Z-ND3Z-ND3Z-ND3Z-ND3Z-ND3Z-ND3Z-ND3Z-ND3Z-ND3Z-ND3Z-ND3Z-ND3Z-ND3Z-ND3Z-ND3Z-ND3Z-ND3Z-ND3Z-ND3Z-ND3Z-ND3Z-ND3Z-ND3Z-ND3Z-ND3Z-ND3Z-ND3Z-ND3Z-ND3Z-ND3Z-ND3Z-ND3Z-ND3Z-ND3Z-ND3Z-ND3Z-ND3Z-ND3Z-ND3Z-ND3Z-ND3Z-ND3Z-ND3Z-ND3Z-ND3Z-ND3Z-ND3Z-ND3Z-ND3Z-ND3Z-ND3Z-ND3Z-ND3Z-ND3Z-ND3Z-ND3Z-ND3Z-ND3Z-ND3Z-ND3Z-ND3Z-ND3Z-ND3Z-ND3Z-ND3Z-ND3Z-ND3Z-ND3Z-ND3Z-ND3Z-ND3Z-ND3Z-ND3Z-ND3Z-ND3Z-ND3Z-ND3Z-ND3Z-ND3Z-ND3Z-ND3Z-ND3Z-ND3Z-ND3Z-ND3Z-ND3Z-ND3Z-ND3Z-ND3Z-ND3Z-ND3Z-ND3Z-ND3Z-ND3Z-ND3Z-ND3Z-ND3Z-ND3Z-ND3Z-ND3Z-ND3Z-ND3Z-ND3Z-ND3Z-ND3Z-ND3Z-ND3Z-ND3Z-ND3Z-ND3Z-ND3Z-ND3Z-ND3Z-ND3Z-ND3Z-ND3Z-ND3Z-ND3Z-ND3Z-ND3Z-ND3Z-ND3Z-ND3Z-ND3Z-ND3Z-ND3Z-ND3 <thz-nd3< th="">Z-ND3</thz-nd3<>                                                                                                                                                                                                                                                                                                                                                                                                                                                                                                                                                                                                                                                                                                                                                                                                                                                                                                                                                                                                                                                                                       | 2-M03     | 2600AC | (DISC BRAKE) '5-DOOR) (W/O ANTIL   | 2-M08 | 4000B          | EXHAUST SYSTEM                                            | 2-#12 | 4370A  |                                                   |
| ConstructionConstructionConstructionConstructionConstructionConstructionConstructionConstructionConstructionConstructionConstructionConstructionConstructionConstructionConstructionConstructionConstructionConstructionConstructionConstructionConstructionConstructionConstructionConstructionConstructionConstructionConstructionConstructionConstructionConstructionConstructionConstructionConstructionConstructionConstructionConstructionConstructionConstructionConstructionConstructionConstructionConstructionConstructionConstructionConstructionConstructionConstructionConstructionConstructionConstructionConstructionConstructionConstructionConstructionConstructionConstructionConstructionConstructionConstructionConstructionConstructionConstructionConstructionConstructionConstructionConstructionConstructionConstructionConstructionConstructionConstructionConstructionConstructionConstructionConstructionConstructionConstructionConstructionConstructionConstructionConstructionConstructionConstructionConstructionConstructionConstructionConstructionConstructionConstructionConstructionConstructionConstructionConstructionConstructionConstructionConstructionConstruction </td <td>2-NO3</td> <td>260040</td> <td></td> <td>2</td> <td></td> <td></td> <td>2-N12</td> <td>4400A</td> <td>PARKING BRAKE SYSTEM</td>                                                                                                                                                                                                                                                                                                                                                                                                                                                                                                                        | 2-NO3     | 260040 |                                    | 2     |                |                                                           | 2-N12 | 4400A  | PARKING BRAKE SYSTEM                              |
| A DENKE2-F034145AACLUTCH PIPINGS (HANUAL TRANSHI<br>SIDN)2-F134600ACHANGE CONTROL SYSTEM (HANUAL<br>TRANSHISSION)2-E042610ABREAKE MECHANISHS2-6094145ABCLUTCH PIPINGS (HANUAL TRANSHI<br>SIDN)2-6134600BCHANGE CONTROL SYSTEM (AUTOR<br>TRANSHISSION)2-6042700AFRUNT DIFFERENTIALS2-4094160AACCELERATOR CONTROL SYSTEM<br>(2000CC)2-6134600BCHANGE CONTROL SYSTEM (AUTOR<br>(2000CC)2-1042700AFRUNT DIFFERENTIALS2-4094160AACCELERATOR CONTROL SYSTEM<br>(4-000R)4600BCHANGE CONTROL SYSTEM (AUTOR<br>(2000CC)2-1052810AREAR SUBPENSION MECHANISNS2-F104210AFUEL LID<br>(4-000R)FUEL LID<br>(4-000R)PEAL<br>(4-000R)2-1052810AREAR STABILIZER2-H104210AAFUEL LID<br>(LUTCH & BRAKE PEDALS (MANUAL<br>TRANSHISSIOH)CLUTCH & BRAKE PEDALS (MANUAL<br>TRANSHISSIOH)2-1052810AREAR STABILIZER2-H104300ACLUTCH & BRAKE PEDALS (AUTORATIC TRANSH<br>ISSION)2-1052810ASTEERING GEAR2-H104300BBRAKE MASTER CYLINDER & POWER<br>(W70 ANTLOCK BRAKE)(4-D00R)2-1063240ABPOWER STEERING SYSTEM<br>(1600CC)2-C114340ABBRAKE MASTER CYLINDER & POWER<br>(W70 ANTLOCK BRAKE)(4-D00R)2-1063310ABFRONT BRAKE MECHANISMS<br>(2000CC)2-L104340BBBRAKE MASTER CYLINDER & POWER<br>(W70 ANTLOCK BRAKE)(4-D00R)2-1063310ABFRONT BRAKE MECHANISMS<br>(2000CCC)2-L114340BBBRAKE MASTER CYLINDER &                                                                                                                                                                                                                                                                                                                                                                                                                                                                                                                                                                                                    | - 493     | LUVVRJ | (DISC BRAKE) (5-DODR) (W/ANTILOC   | 2-009 | 4140 <b>A</b>  |                                                           | 2-D13 | 4500A  | FUEL PIPINGS                                      |
| 2-E042610ABREAR BRAKE MECHANISNS<br>(DISC BRAKE')2-G094145ABCLUTCH PIPINGS (MANUAL TRANSHI<br>(Z000CC)2-G134600BCHANGE COMTROL SYSTEM (AUTOM<br>(Z000CC)2-J042700AFRONT DIFFERENTIALS<br>(HT)2-H094160AACCELERATOR CONTROL SYSTEM<br>(Z000CC)2-G134600BCHANGE COMTROL SYSTEM<br>(Z000CC)2-J042700BFRONT DIFFERENTIALS<br>(HT)2-H094160AACCELERATOR CONTROL SYSTEM<br>(Z000CC)2-G134600BCHANGE COMTROL SYSTEM<br>(Z000CC)2-J042700BFRONT DIFFERENTIALS<br>(HT)2-H094200AFUEL TANK<br>(HE)<br>(LID OPENER<br>(G-D00R)                                                                                                                                                                                                                                                                                                                                                                                                                                                                                                                                                                                                                                                                                                                                                                                                                                                                                                                                                                                                                                                                                                                                                                                                                                                                                                                                                          | 2-C04     | 2610AA | REAR BRAKE MECHANISHS              | 2-F09 | 4145 <b>AA</b> | SSION)                                                    |       |        | CHANGE CONTROL SYSTEM (MANUAL                     |
| 2-G042700AFBUNT DIFFERENTIALS2-H094160AACCELERATOR CONTROL SYSTEM2-J0427^0BFRONT DIFFERENTIALS2-J094200AFUEL TANK2-L042800AREAR SUSPENSION MECHANISMS2-F104210AFUEL LID OPENER2-D052810AREAR STABILIZER2-H104210AAFUEL LID OPENER2-L053200ASTEERING WHEEL2-H104210AAFUEL LID OPENER2-L053210ASTEERING WHEEL2-H104300ACLUTCH & BRAKE PEDALS (MANUAL2-L053220ASTEERING GEAR2-K104300BBRAKE PEDALS (AUTOHATIC TRANSM2-C043240AAPOWER STEERING SYSTEM2-L104300BBRAKE MASTER CYLINDER & POWER2-G063240ABPDMER STEERING SYSTEM2-L104340ABRAKE MASTER CYLINDER & POWER2-M063310AAFRONT BRAKE MECHANISMS2-E114340ABRAKE MASTER CYLINDER & POWER2-M063310AAFRONT BRAKE MECHANISMS2-E114340BBRAKE MASTER CYLINDER & POWER2-M063310AAFRONT SUSPENSION MECHANISMS2-H114340BBRAKE MASTER CYLINDER & POWER2-M073400AFRONT SUSPENSION MECHANISMS2-H114340BABRAKE MASTER CYLINDER & POWER2-M073400AFRONT SUSPENSION MECHANISMS2-H114340BABRAKE MASTER CYLINDER & POWER2-M073400AFRONT SUSPENSION MECHANISMS2-H114340BABRAKE MASTER CYLINDER & POWER2-M073400AFRONT SUSPENSION MECHANISMS2-H114340BA<                                                                                                                                                                                                                                                                                                                                                                                                                                                                                                                                                                                                                                                                                                                                                                                         | 2-E04     | 2610AB |                                    | 2-609 | 4145AB         | CLUTCH PIPINGS (MANUAL TRANSHI                            | 2-613 | 46008  | CHANGE CONTROL SYSTEM (AUTOMA<br>IC TRANSMISSION; |
| (AT3)COUNTFUEL LIAM2*-L042800AREAR SUSPENSION MECHANISMS2*-F104210AFUEL LID OPENER<br>(4*-DODR)2*-D052810AREAR STABILIZER2*-H104210AFUEL LID OPENER<br>(4*-DODR)2*-E053200ASTEERING WHEEL2*-H104210AFUEL LID OPENER<br>(5*-DODR)2*-E053210ASTEERING COLUMN & SHAFTS2*-H104300ACLUTCH & BRAKE PEDALS (MANUAL<br>                                                                                                                                                                                                                                                                                                                                                                                                                                                                                                                                                                                                                                                                                                                                                                                                                                                                                                                                                                                                                                                                                                                                                                                                                                                                                                                                                                                                                                                                                                                                                              | 2-604     | 2700A  |                                    | 2-809 | 4160A          | (2000CC)                                                  |       |        |                                                   |
| 22-L042800AREAR SUSPENSION MECHANISHS2-F104210AFUEL LID OPENER<br>(4-DODR)22-D052810AREAR STABILIZER2-H104210AAFUEL LID OPENER<br>(5-DODR)22-E053200ASTEERING WHEEL2-H104210AAFUEL LID OPENER<br>(5-DODR)22-E053210ASTEERING COLUMN & SHAFTS2-H104300ACLUTCH & BRAKE PEDALS (HANUAL<br>TRANSMISSION)22-L053220ASTEERING GEAR2-K104300BBRAKE PEDALS (AUTONATIC TRANSM<br>ISSION)22-C043240AAPOWER STEERING SYSTEM<br>(1600CC)2-L104340ABRAKE MASTER CYLINDER & POWER<br>BRAKE<br>(W/O ANTILOCK BRAKE)(4-DOOR)22-K063300AFR(NT AXLE2-C114340AABRAKE MASTER CYLINDER & POWER<br>BRAKE<br>(W/O ANTILOCK BRAKE)(5-DOOR)2-N063310AAFRONT BRAKE MECHANISMS<br>(2000CC)2-E1:4340BBRAKE MASTER CYLINDER & POWER<br>BRAKE<br>(W/O ANTILOCK BRAKE)(4-DOOR)2-N063310AAFRONT SUSPENSION MECHANISMS<br>(2000CC)2-E1:4340BBRAKE MASTER CYLINDER & POWER<br>BRAKE<br>(W/O ANTILOCK BRAKE)(5-DOOR)2-N073400AFRONT SUSPENSION MECHANISMS<br>(2000CC)2-H114340BABRAKE MASTER CYLINDER & POWER<br>BRAKE<br>(W/ANTILOCK BRAKE)(5-DOOR)2-N073400AFRONT SUSPENSION MECHANISMS<br>(2000CC)2-H114340BABRAKE PIPTNGS2-N073400AFRONT SUSPENSION MECHANISMS<br>(2000CC)2-H114340BABRAKE PIPTNGS2-N073400AFRONT SUSPENSION MECHANISMS<br>(2000CC)2-H114340BABRAKE PIPTNGS<                                                                                                                                                                                                                                                                                                                                                                                                                                                                                                                                                                                                                                | 2-J04     | 27"0B  |                                    | 2-J09 | 4200A          | FUEL TANK                                                 |       |        |                                                   |
| 22-D052810AREAR STABILIZER2-H104210AAFUEL LID OPENER<br>(5-DDOR)22-E05320DASTEERING WHEEL2-I104300ACLUTCH & BRAKE PEDALS (MANUAL<br>TRANSMISSION)22-L053220ASTEERING GEAR2-K104300BBRAKE PEDALS (AUTOMATIC TRANSM<br>ISSION)22-C063240AAPOWER STEERING SYSTEM<br>(1600CC)2-L104340ABRAKE MASTER CYLINDER & POWER<br>BRAKE MASTER CYLINDER                                                         | 2-LO4     | 2800A  |                                    | 2-F10 | 4210A          | FUEL LID OPENER                                           |       |        |                                                   |
| 22-E05320DASTEERING WHEEL(5-DOOR)22-K05321DASTEERING COLUMN & SHAFTS2-I10430DACLUTCH & BRAKE PEDALS (MANUAL<br>TRANSHISSION)22-L053220ASTEERING GEAR2-K10430DBBRAKE PEDALS (AUTOHATIC TRANSH<br>ISSION)22-C063240AAPOWER STEERING SYSTEM<br>(1600CC)2-L10430DABRAKE MASTER CYLINDER & POWER<br>BRAKE<br>WATTILOCK BRAKE)(4-DOOR)22-C063240ABPOWER STEERING SYSTEM<br>(2000CC)2-C114340ABRAKE MASTER CYLINDER & POWER<br>BRAKE<br>WATTILOCK BRAKE)(4-DOOR)22-K06330DAFR(NT AXLE2-C114340AABRAKE MASTER CYLINDER & POWER<br>BRAKE<br>WATHILOCK BRAKE)(5-DOOR)2-M06331DAAFRONT BRAKE MECHANISMS<br>(2000CC)2-E114340BBRAKE MASTER CYLINDER & POWER<br>BRAKE<br>WATHTLOCK BRAKE)(4-DOOR)2-D07340DAFRONT SUSPENSION MECHANISMS<br>(2000CC)2-H114340BABRAKE MASTER CYLINDER & POWER<br>BRAKE<br>WATHTLOCK BRAKE)(4-DOOR)2-D07340DAFRONT SUSPENSION MECHANISMS<br>(2000CC)2-H114340BABRAKE MASTER CYLINDER & POWER<br>BRAKE<br>WATHTLOCK BRAKE)(5-DOOR)2-D07340DAFRONT SUSPENSION MECHANISMS<br>(2000CC)2-H114360BABRAKE MASTER CYLINDER & POWER<br>BRAKE<br>WATHTLOCK BRAKE)(5-DOOR)                                                                                                                                                                                                                                                                                                                                                                                                                                                                                                                                                                                                                                                                                                                                                                                               | 2-D05     | 2810A  | REAR STABILIZER                    | 2-H10 | 4210AA         |                                                           |       |        |                                                   |
| Z-K053210ASTEERING CULUMN & SHAFTSTRANSMISSION)Z-L053220ASTEERING GEAR2-K104300BBRAKE PEDALS (AUTOMATIC TRANSM<br>ISSION)Z-C063240ABPOWER STEERING SYSTEM<br>(1600CC)2-L104340ABRAKE MASTER CYLINDER & POWER<br>BRAKE<br>(W/O ANTILOCK BRAKE)(4-DOUR)Z-K063300AFR(NT AXLE2-C114340AABRAKE MASTER CYLINDER & POWER<br>BRAKE<br>(W/O ANTILOCK BRAKE)(5-DOUR)Z-K063310AAFRONT BRAKE MECHANISMS<br>(1600CC)2-E1:4340BBRAKE MASTER CYLINDER & POWER<br>BRAKE<br>(W/O ANTILOCK BRAKE)(5-DOUR)Z-N063310ABFRONT BRAKE MECHANISMS<br>(200GCC)2-E1:4340BBRAKE MASTER CYLINDER & POWER<br>BRAKE<br>(W/O ANTILOCK BRAKE)(4-DOOR)Z-N063310ABFRONT BRAKE MECHANISMS<br>(200GCC)2-E1:4340BBRAKE MASTER CYLINDER & POWER<br>BRAKE<br>(W/ANTILOCK BRAKE)(4-DOOR)Z-N063310ABFRONT SUSPENSION MECHANISMS<br>(200GCC)2-H114340BABRAKE MASTER CYLINDER & POWER<br>BRAKE<br>(W/ANTILOCK BRAKE)(9-DOOR)Z-N073400AFRONT SUSPENSION MECHANISMS<br>(2-G072-J114360AABRAKE MASTER CYLINDER & POWER<br>BRAKE<br>(W/ANTILOCK BRAKE)(9-DOOR)                                                                                                                                                                                                                                                                                                                                                                                                                                                                                                                                                                                                                                                                                                                                                                                                                                                               | 2-E05     | 3200A  | STEERING WHEEL                     |       |                |                                                           |       | -      |                                                   |
| 22-L05       3220A       STEERING GEAR       2-K10       4300B       BRAKE PEDALS (AUTOMATIC TRANSM<br>ISSION)         2-C06       3240AA       POWER STEERING SYSTEM<br>(1600CC)       2-L10       4340A       BRAKE MASTER CYLINDER & POWER<br>BRAKE<br>(V/O ANTILOCK BRAKE)(4-DODR)         2-K06       3300A       FRONT AXLE       2-C11       4340A       BRAKE MASTER CYLINDER & POWER<br>BRAKE<br>(W/O ANTILOCK BRAKE)(5-DODR)         2-K06       3310AB       FRONT BRAKE MECHANISMS<br>(1600CC)       2-C11       4340A       BRAKE MASTER CYLINDER & POWER<br>BRAKE<br>(W/O ANTILOCK BRAKE)(5-DOOR)         2-N06       3310AB       FRONT BRAKE MECHANISMS<br>(1600CC)       2-E1:       4340B       BRAKE MASTER CYLINDER & POWER<br>BRAKE<br>(W/ANTILOCK BRAKE)(4-DOOR)         2-D07       3400A       FRONT SUSPENSION MECHANISMS<br>(2-000 CC)       2-H11       4340BA       BRAKE MASTER CYLINDER & POWER<br>BRAKE<br>(W/ANTILOCK BRAKE)(4-DOOR)         2-D07       3410A       CPOSSMEMBER & STABILIZER       2-H11       4340BA       BRAKE MASTER CYLINDER & POWER<br>BRAKE<br>(W/ANTILOCK BRAKE)(5-DOOR)         2-D07       3410A       CPOSSMEMBER & STABILIZER       2-J11       4360BA       BRAKE PIPINGS                                                                                                                                                                                                                                                                                                                                                                                                                                                                                                                                                                                                                                      | 2-K05     | 3210A  | STEERING COLUMN & SHAFTS           | 2-110 | 4300A          | CLUTCH & BRAKE PEDALS (MANUAL<br>TRANSMISSION)            |       | 1      |                                                   |
| 2-CLOB       3240AA       POWER STEERING SYSTEM       2-L10       4340A       BRAKE MASTER CYLINDER & POWER         2-G06       3240AB       POWER STEERING SYSTEM       2-L10       4340A       BRAKE MASTER CYLINDER & POWER         2-K06       3300A       FRONT AXLE       2-C11       4340A       BRAKE MASTER CYLINDER & POWER         2-M06       3310AA       FRONT BRAKE MECHANISMS       2-E1:       4340B       BRAKE MASTER CYLINDER & POWER         2-M06       3310AB       FRONT BRAKE MECHANISMS       2-E1:       4340B       BRAKE MASTER CYLINDER & POWER         2-M06       3310AB       FRONT BRAKE MECHANISMS       2-E1:       4340B       BRAKE MASTER CYLINDER & POWER         2-N06       3310AB       FRONT BRAKE MECHANISMS       2-E1:       4340B       BRAKE MASTER CYLINDER & POWER         2-N06       3310AB       FRONT BRAKE MECHANISMS       2-E1:       4340B       BRAKE MASTER CYLINDER & POWER         2-N07       3400A       FRONT SUSPENSION MECHANISMS       2-H11       4340BA       BRAKE MASTER CYLINDER & POWER         2-G07       3410A       CPOSSMEMBER & STABILIZER       2-J11       4360BA       BRAKE PIPINGS                                                                                                                                                                                                                                                                                                                                                                                                                                                                                                                                                                                                                                                                                                     | 2-L05     | 3220A  | STEERING GEAR                      | 2~K10 | 4300B          |                                                           |       |        |                                                   |
| 2-G06     3240AB     POWER STEERING SYSTEM<br>(2000CC)     2-C11     4340AA     BRAKE<br>(W/D ANTILOCK BRAKE)(4-DODR)       2-K06     3300A     FRONT AXLE     2-C11     4340AA     BRAKE MASTER CYLINDER & POWER<br>BRAKE<br>(W/D ANTILOCK BRAKE)(5-DODR)       2-M06     3310AA     FRONT BRAKE MECHANISMS<br>(1600CC)     2-E1:     4340A     BRAKE MASTER CYLINDER & POWER<br>BRAKE<br>(W/O ANTILOCK BRAKE)(5-DODR)       2-N06     3310AB     FRONT BRAKE MECHANISMS<br>(2000CC)     2-E1:     4340B     BRAKE MASTER CYLINDER & POWER<br>BRAKE<br>(W/ANTILOCK BRAKE)(4-DOOR)       2-N07     3400A     FRONT SUSPENSION MECHANISMS<br>(2000CC)     2-H11     4340BA     BRAKE MASTER CYLINDER & POWER<br>BRAKE<br>(W/ANTILOCK BRAKE)(5-DOOR)       2-G07     3410A     CPOSSNENBER & STABILIZER     2-J11     4360AA     BRAKE PIPINGS                                                                                                                                                                                                                                                                                                                                                                                                                                                                                                                                                                                                                                                                                                                                                                                                                                                                                                                                                                                                                                 | 2-C06     | 3240AA |                                    |       |                |                                                           |       |        |                                                   |
| 2-K06 3300A FRONT AXLE<br>2-K06 3310AA FRONT BRAKE MECHANISMS<br>2-M06 3310AA FRONT BRAKE MECHANISMS<br>(1600CC) 2-E1: 4340A BRAKE MASTER CYLINDER & POWER<br>BRAKE<br>(W/ANTILOCK BRAKE)(5-DOOR)<br>2-E1: 4340B BRAKE MASTER CYLINDER & POWER<br>BRAKE<br>(W/ANTILOCK BRAKE)(4-DOOR)<br>2-D07 3400A FRONT SUSPENSION MECHANISMS<br>2-H11 4340BA BRAKE MASTER CYLINDER & POWER<br>BRAKE<br>(W/ANTILOCK BRAKE)(5-DOOR)<br>2-G07 3410A CPOSSMEMBER & STABILIZER<br>2-G07 3410A TIPEE & LOOP<br>2-J11 4360AA BRAKE PIPINGS                                                                                                                                                                                                                                                                                                                                                                                                                                                                                                                                                                                                                                                                                                                                                                                                                                                                                                                                                                                                                                                                                                                                                                                                                                                                                                                                                      | 2-606     | 3240AB | POWER STEERING SYSTEM              | 2-L10 | 4340A          | BRAKE                                                     |       |        |                                                   |
| 2-N06     3310AA     FRUNT BRAKE MECHANISMS     2-E1:     4340B     BRAKE MASTER CYLINDER & POWER       2-N06     3310AB     FRONT BRAKE MECHANISMS     2-E1:     4340B     BRAKE MASTER CYLINDER & POWER       2-N06     3310AB     FRONT BRAKE MECHANISMS     2-E1:     4340B     BRAKE MASTER CYLINDER & POWER       2-N07     3400A     FRONT SUSPENSION MECHANISMS     2-H11     4340BA     BRAKE MASTER CYLINDER & POWER       2-G07     3410A     CPOSSMEMBER & STABILIZER     2-J11     4360AA     BRAKE PIPINGS                                                                                                                                                                                                                                                                                                                                                                                                                                                                                                                                                                                                                                                                                                                                                                                                                                                                                                                                                                                                                                                                                                                                                                                                                                                                                                                                                     |           | 11004  |                                    | 2-011 | 4340AA         | BRAKE MASTER CYLINDER & POWER                             |       |        |                                                   |
| (1600CC)       2-E1:       4340B       BRAKE MASTER CYLINDER & POWER         2-N06       3310AB       FRONT BRAKE MECHANISMS<br>(200GCC)       2-E1:       4340B       BRAKE MASTER CYLINDER & POWER         2-D07       3400A       FRONT SUSPENSION MECHANISMS       2-H11       4340BA       BRAKE MASTER CYLINDER & POWER         2-G07       3410A       CPOSSMEMBER & STABILIZER       2-J11       4360BA       BRAKE PIPINGS                                                                                                                                                                                                                                                                                                                                                                                                                                                                                                                                                                                                                                                                                                                                                                                                                                                                                                                                                                                                                                                                                                                                                                                                                                                                                                                                                                                                                                          |           | 1      |                                    |       |                | BRAKE                                                     |       |        |                                                   |
| 2-ND6 3310AB FRONT BRAKE MECHANISMS<br>(200GCC)<br>2-DO7 3400A FRONT SUSPENSION MECHANISMS<br>2-GO7 3410A CROSSMEMBER & STABILIZER<br>2-GO7 3410A TIDEE & LACK<br>2-J11 4360AA BRAKE PIPINGS                                                                                                                                                                                                                                                                                                                                                                                                                                                                                                                                                                                                                                                                                                                                                                                                                                                                                                                                                                                                                                                                                                                                                                                                                                                                                                                                                                                                                                                                                                                                                                                                                                                                                 | c - m V D | JJIUAA |                                    | 2-E1: | 4340B          |                                                           |       |        |                                                   |
| 2-DO7 3400A FRONT SUSPENSION MECHANISHS<br>2-GO7 3410A CPOSSMEMBER & STABILIZER<br>2-H11 4340BA BRAKE MASTER CYLINDER & POWER<br>(W/ANTILOCK BRAKE)(9-DOOR)<br>2-H11 4360AA BRAKE PIPINGS                                                                                                                                                                                                                                                                                                                                                                                                                                                                                                                                                                                                                                                                                                                                                                                                                                                                                                                                                                                                                                                                                                                                                                                                                                                                                                                                                                                                                                                                                                                                                                                                                                                                                    | 2-NO6     | 3310AB |                                    |       |                |                                                           |       | 1      |                                                   |
| 2-GUT SATUA CHUSSHEHBER & STABILIZER<br>2-HOT ATORA TIREE & LACK Z-J11 4360AA BRAKE PIPINGS                                                                                                                                                                                                                                                                                                                                                                                                                                                                                                                                                                                                                                                                                                                                                                                                                                                                                                                                                                                                                                                                                                                                                                                                                                                                                                                                                                                                                                                                                                                                                                                                                                                                                                                                                                                  | 2-D07     | 3400A  |                                    | 2-H11 | 4340BA         |                                                           |       |        |                                                   |
|                                                                                                                                                                                                                                                                                                                                                                                                                                                                                                                                                                                                                                                                                                                                                                                                                                                                                                                                                                                                                                                                                                                                                                                                                                                                                                                                                                                                                                                                                                                                                                                                                                                                                                                                                                                                                                                                              | 2-607     | 3410A  | CPOSSHEMBER & STABILIZER           | .     |                | (W/ANTILOCK BRAKE)(S-DOOR)                                |       | 1      |                                                   |
|                                                                                                                                                                                                                                                                                                                                                                                                                                                                                                                                                                                                                                                                                                                                                                                                                                                                                                                                                                                                                                                                                                                                                                                                                                                                                                                                                                                                                                                                                                                                                                                                                                                                                                                                                                                                                                                                              | 2-H07     | 5700A  | TIRES & JACK                       | 2-J11 | 4360AA         |                                                           |       |        |                                                   |