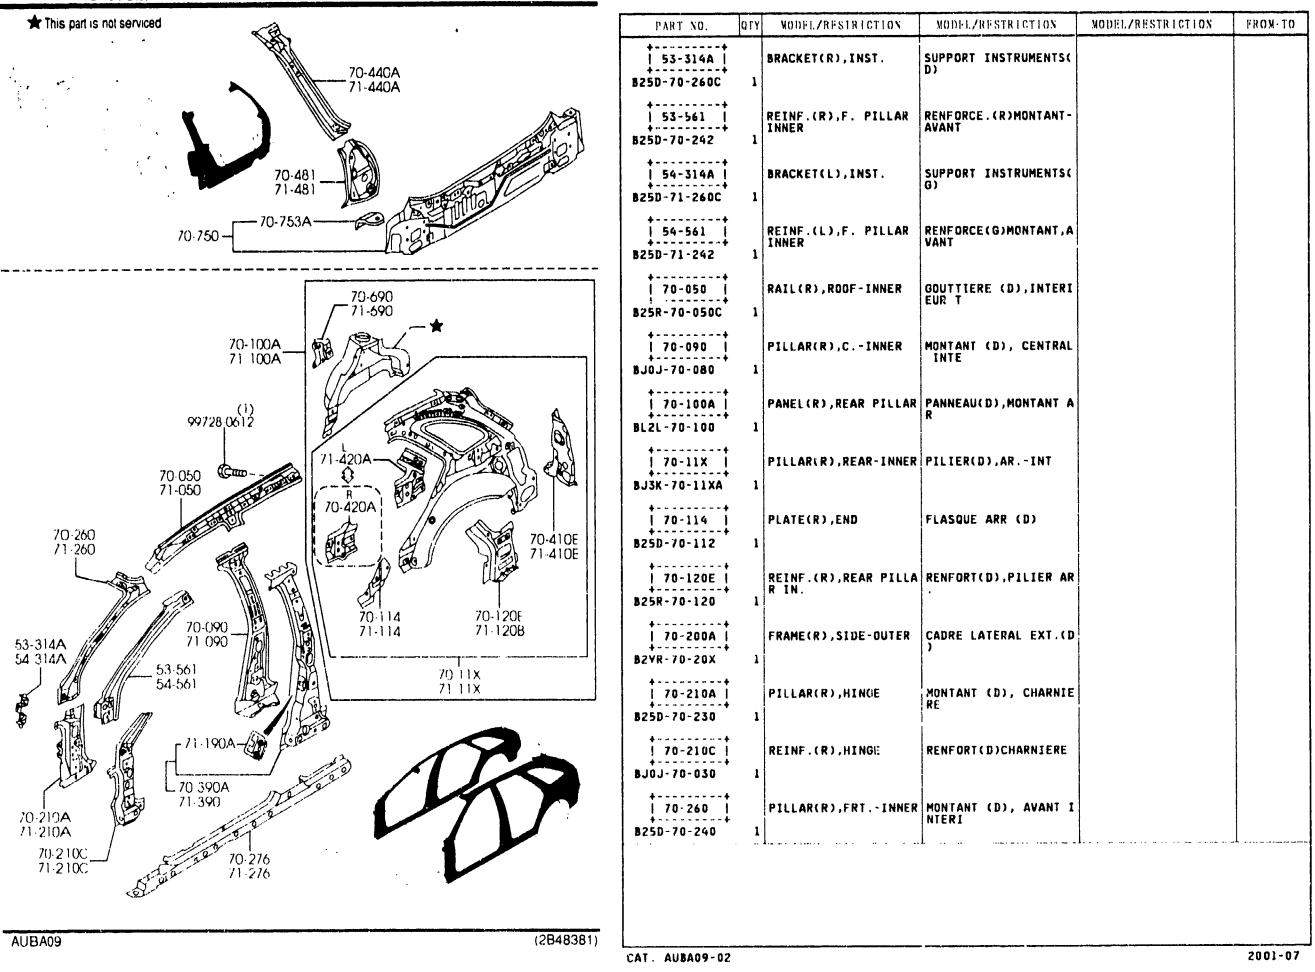

SECTION NAME INDEX (BODY)

SLOUGH

- . ...

Ľ

KEY SETS (4-DODR) 0900A -1 (1/2)

75-930 (W/O POWER DOOR LOCK) PART NO. QTY MODEL/RESTRICTION MODEL/RESTRICTION MODEL/RESTRICTION FROM-TO 09-010 1 14-010 KEY SET JEU DE BARILLET 62-494 BL80-09-010 1 (W/O POWER DR LOCK) (B.V.MANU) (MT) BL8E-09-010 1 (W/POWER DR LOCK) (B.V.MANU) (MT) 58-492 58-492A BL8H-09-010 1 (W/O POWER DR LOCK) 612 (B.V.AUTOM) (AT) Ō PL8J-09.010 1 (W/POWER DR LOCK) (AT) (B.V.AUTOM) -72-315A . . . . . . . . . . 58-315/ | CLIP(R),LOCK ATTACHE 8001-58-315A 1 . . . . . . . . . . . . | 50-315G | CLIP(L),LOCK ATTACHE . . . . . . . . . 58-49X 8001-59-315 1 CAP, KEY CYLINDER CAPUCHON CLAVETTE CY | 58-49X | -75-910 LINDR 825D-58-49X STEEL STEEL 2 58-315F | 58-492 | KEY, PRIMARY CLEF, PRIMAIRE KEY NO. IS REQUIRED KEY NO. IS REQUIRED GD78-58-492A | 58-492A | KEY, SECONDARY CLE DE RESERVE GD7B-58-493 KEY NO. IS REQUIRED KEY NO. IS REQUIRED 75-990 . . . . . . . . . (NO 2)g | 58-496A | SWITCH(R),LOCK-CYLIN INTERRUPT.(D),VERROU 60-436 DER -CYL. 75-950 (NO1) BJ0E-58-498 1 (W/POWER DR LOCK) 75.920 60-436 ----58-496Y SWITCH(L),LOCK-CYLIN INTERRUPT.(G),VERROU -CYL . DER 1 (W/POWER DR LOCK) BJ0E-59-498 58-49X ------60-436 BOLT, SET BOULON, JEU 66-155 58-315G H043-66-154 1 (ILLUST. NO.1) 66-157 KA01-66-154 1 (ILLUST. NO.2) 62-494 | GASKET,LOCK CYLINDER JOINT,CVLINDRE VERRO UTIL. 75-980 B25D-56-904 1 KEY, BLANK KEY, BLANK SWITCH, IGNITION | 66-155 CONTACT D'ALLUMAGE -- P R I MARY -SECONDARY LC70-66-151 76-201A 76-202 (2B48921) AUBA09