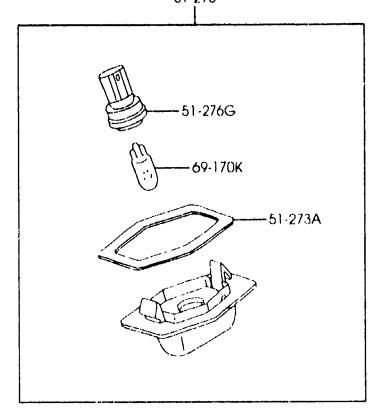

2         ++       GROMMET,SCREW-R.COMB       ANNEAU,         GA7B-51-146       2         ++       GROMMET,SCREW-R.COMB       ANNEAU,         GA7B-51-146       2         ++       LAMP(R),RR COMB.       LAMPE(D),COMBINAISON         BN5V-51-150       1       BULB       AMPOULE         99700-8215       2       12V 21/5W       12V 21/5W         51-153       50CKET,RR.COMB.       DOUILLE         BN5V-51-155       2       SOCKET,RR.COMB.       DOUILLE         BN5V-51-160       1       LAMP(L),RR COMB.       LAMPE(G),COMBIN. AR         BN5V-51-160       1       LEMS & BODY(R),RR CO       LENTILLE ET CORPS(D)         HB.       LENS & BODY(L),RR CO       LENTILLE ET CORPS(D)       , |

AUBA09

Ø.

51-146

Q

(3) 99940 (1503

51-153

66

R

51-070K

L CAT. AUBA09-02

3-

6

2001-07

; ; ;

1













AUBA09

AUBA09

6

(2B56902)

(2/2)



1



5120A -1 \* LICENSE LAMPS



| PART NO.                   | OTY | MODEL/RESTRICTION               | NODEL/RESTRICTION                        | NODEL/RESTRICTION | FRON-TO |
|----------------------------|-----|---------------------------------|------------------------------------------|-------------------|---------|
| 50-180K  <br>  50-2N0      |     | HOLDER,LICENSE PLATE<br>(5DR)   | SUPPORT,PLAQUE IMMAT<br>Ricul<br>(SPRTS) |                   |         |
| 50-2G1A  <br>BN5V-50-2G1   | 1   |                                 | CADUTCHOUC ETANCHEIT<br>E<br>(5PRTS)     |                   |         |
| 50-335  <br>B01-50-133C    |     |                                 | ECROU,CLIP<br>(5PRTS)                    |                   |         |