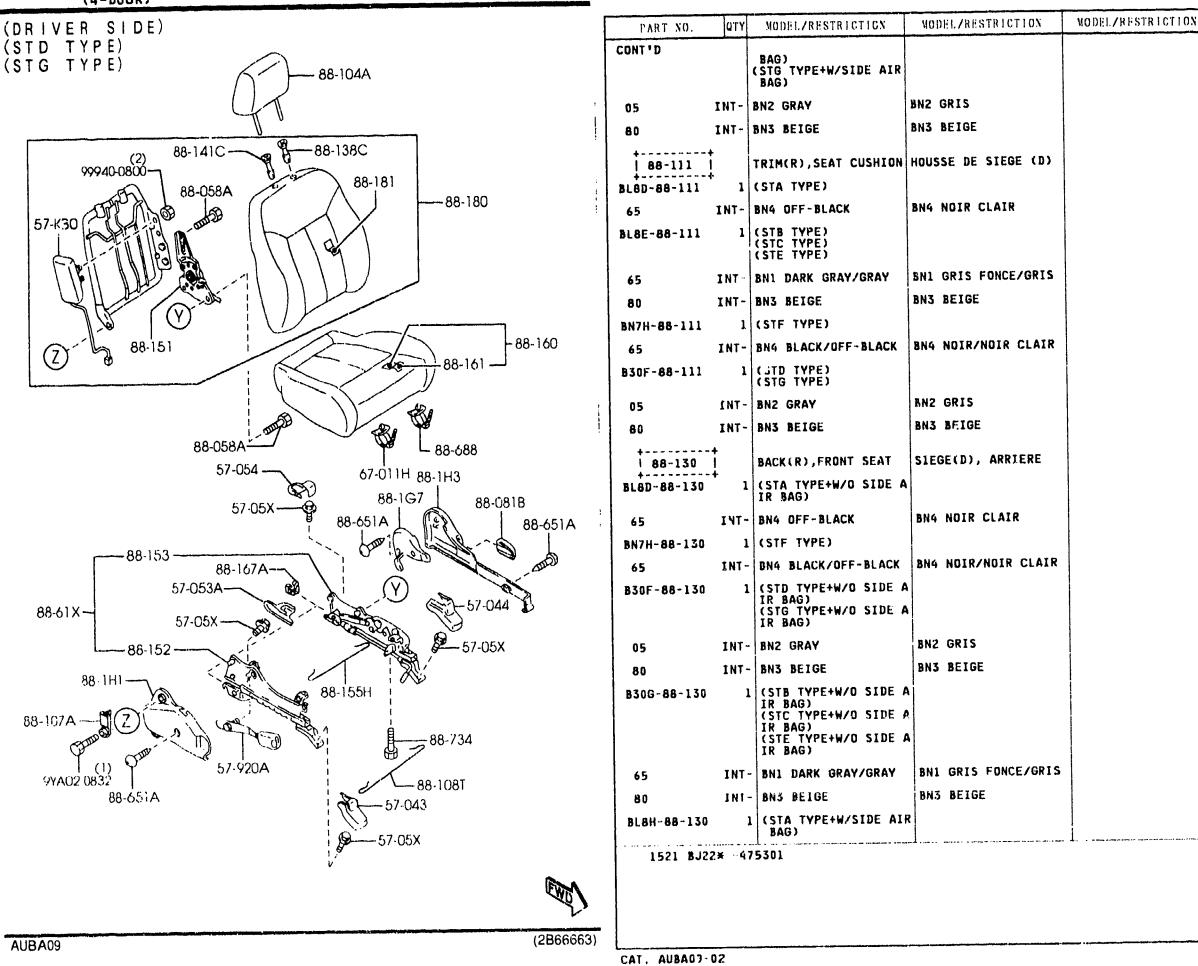

SECTION NAME INDEX (BODY)

SLOUGH

- . ...

Ľ

KEY SETS (4-DODR) 0900A -1 (1/2)

75-930 (W/O POWER DOOR LOCK) PART NO. QTY MODEL/RESTRICTION MODEL/RESTRICTION MODEL/RESTRICTION FROM-TO 09-010 1 14-010 KEY SET JEU DE BARILLET 62-494 BL80-09-010 1 (W/O POWER DR LOCK) (B.V.MANU) (MT) BL8E-09-010 1 (W/POWER DR LOCK) (B.V.MANU) (MT) 58-492 58-492A BL8H-09-010 1 (W/O POWER DR LOCK) 612 (B.V.AUTOM) (AT) Ō PL8J-09.010 1 (W/POWER DR LOCK) (AT) (B.V.AUTOM) -72-315A . . . . . . . . . . 58-315/ | CLIP(R),LOCK ATTACHE 8001-58-315A 1 . . . . . . . . . . . . | 50-315G | CLIP(L),LOCK ATTACHE . . . . . . . . . 58-49X 8001-59-315 1 CAP, KEY CYLINDER CAPUCHON CLAVETTE CY | 58-49X | -75-910 LINDR 825D-58-49X STEEL STEEL 2 58-315F | 58-492 | KEY, PRIMARY CLEF, PRIMAIRE KEY NO. IS REQUIRED KEY NO. IS REQUIRED GD78-58-492A | 58-492A | KEY, SECONDARY CLE DE RESERVE GD7B-58-493 KEY NO. IS REQUIRED KEY NO. IS REQUIRED 75-990 . . . . . . . . . (NO 2)g | 58-496A | SWITCH(R),LOCK-CYLIN INTERRUPT.(D),VERROU 60-436 DER -CYL. 75-950 (NO1) BJ0E-58-498 1 (W/POWER DR LOCK) 75.920 60-436 ----58-496Y SWITCH(L),LOCK-CYLIN INTERRUPT.(G),VERROU -CYL . DER 1 (W/POWER DR LOCK) BJ0E-59-498 58-49X ------60-436 BOLT, SET BOULON, JEU 66-155 58-315G H043-66-154 1 (ILLUST. NO.1) 66-157 KA01-66-154 1 (ILLUST. NO.2) 62-494 | GASKET,LOCK CYLINDER JOINT,CVLINDRE VERRO UTIL. 75-980 B25D-56-904 1 KEY, BLANK KEY, BLANK SWITCH, IGNITION | 66-155 CONTACT D'ALLUMAGE -- P R I MARY -SECONDARY LC70-66-151 76-201A 76-202 (2B48921) AUBA09