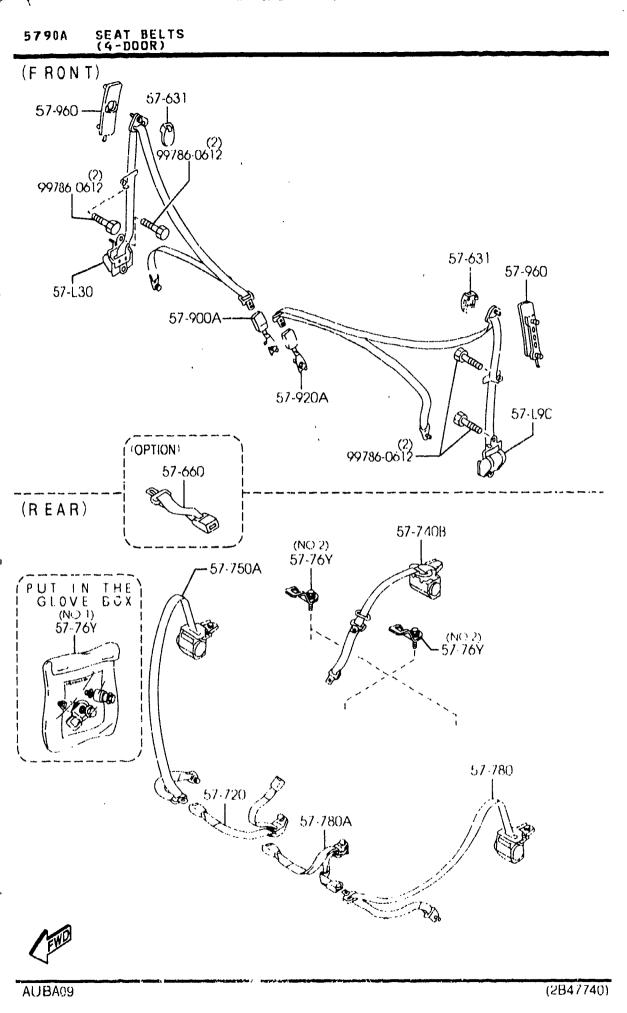

1-F06

DATE 2001-07 PAGE: 1

| 2-LUS2510AAFRONT DRIVE SHAFTS<br>(1400CC)(MT)2-C083900AAFNG/NE & TRANSMISSION HOUNTING<br>S (AMUAL TRANSMISSION)2-L114360ABBRAKE PIPINGS<br>(M/O ANTILOCK BRAKE)(2000CC)2-E032510ABFRONT DRIVE SHAFTS<br>(1800CC)(AT)2-E083900AAENGINE & TRANSMISSION MOUNTING<br>(2000CC)2-D124360ABBRAKE PIPINGS<br>(M/O ANTILOCK BRAKE)(2000CC)2-G032510ACFRONT DRIVE SHAFTS<br>(2000CC)(AT)2-E083900BAENGINE & TRANSMISSION MOUNTING<br>(2000CC)2-D124360ABBRAKE PIPINGS<br>(M/O ANTILOCK BRAKE)(2000CC)2-I032510ADFRONT DRIVE SHAFTS<br>(2000CC)(AT)2-G083900BAENGINE & TRANSMISSION MOUNTING<br>(2000CC)2-F124360BBBRAKE PIPINGS<br>(M/O ANTILOCK BRAKE)(2000CC)2-I032510ADFRONT DRIVE SHAFTS<br>(2000CC)(AT)2-G083900BAENGINE & TRANSMISSION MOUNTING<br>(2000CC)2-F124360BBBRAKE PIPINGS<br>(M/ANTILOCK BRAKE)(1600CC)2-K032600AAREAR AXLE<br>(DISC BRAKE)(4-DOOR)2-I08390.BBENGINE & TRANSMISSION MOUNTING<br>(2000CC)2-K124360BCBRAKE PIPINGS<br>(M/ANTILOCK BRAKE)(2000CC)(42-N032600ACREAR AXLE<br>(DISC BRAKE)(4-DOOR)2-K084000AEXHAUST SYSTEM<br>(2000CC)2-H124360BCBRAKE SYSTEM<br>(2001CC)(52-N032600ACREAR AXLE<br>(DISC BRAKE)(5-DOOR)(M/O ANTIL<br>(C BRAKE)(5-DOOR)(M/O ANTIL<br>(C BRAKE)(5-DOOR)(M/O ANTIL<br>(2-F092-H08GOOR2-H124300APARKING BRAKE SYSTEM<br>(2000CC)2-C042600ACREAR AXLE<br>(DISC BRAKE)(5-DOOR)(                                                                                                                                                                                                                                                                                                                                                                                                                                                                                                                                                   | LO NO     | SEC NO | SECTION NAME                       | IO NO | SEC NO         | SECTION NAME                                              |       | SEC NO | SECTION NAME                                      |
|------------------------------------------------------------------------------------------------------------------------------------------------------------------------------------------------------------------------------------------------------------------------------------------------------------------------------------------------------------------------------------------------------------------------------------------------------------------------------------------------------------------------------------------------------------------------------------------------------------------------------------------------------------------------------------------------------------------------------------------------------------------------------------------------------------------------------------------------------------------------------------------------------------------------------------------------------------------------------------------------------------------------------------------------------------------------------------------------------------------------------------------------------------------------------------------------------------------------------------------------------------------------------------------------------------------------------------------------------------------------------------------------------------------------------------------------------------------------------------------------------------------------------------------------------------------------------------------------------------------------------------------------------------------------------------------------------------------------------------------------------------------------------------------------------------------------------------------------------------------------------|-----------|--------|------------------------------------|-------|----------------|-----------------------------------------------------------|-------|--------|---------------------------------------------------|
| 2-103         2-103         2-103         2-103         2-103         2-103         2-103         2-103         2-103         2-103         2-103         2-103         2-103         2-103         2-103         2-103         2-103         2-103         2-103         2-103         2-103         2-103         2-103         2-103         2-103         2-103         2-103         2-103         2-103         2-103         2-103         2-103         2-103         2-103         2-103         2-103         2-103         2-103         2-103         2-103         2-103         2-103         2-103         2-103         2-103         2-103         2-103         2-103         2-103         2-103         2-103         2-103         2-103         2-103         2-103         2-103         2-103         2-103         2-103         2-103         2-103         2-103         2-103         2-103         2-103         2-103         2-103         2-103         2-103         2-103         2-103         2-103         2-103         2-103         2-103         2-103         2-103         2-103         2-103         2-103         2-103         2-103         2-103         2-103         2-103         2-103         2-103         2-103 <td< td=""><td>2-085</td><td>2510AA</td><td>FRONT DRIVE SHAFTS</td><td>{</td><td>3900AA</td><td>ENGINE &amp; TRANSMISSION MOUNTING<br/>S (MANUAL TRANSMISSION)</td><td></td><td></td><td>(W/O ANTILOCK BRAKE)(2000CC)(4</td></td<>                                                                                                                                                                                                                                                                                                                                                                   | 2-085     | 2510AA | FRONT DRIVE SHAFTS                 | {     | 3900AA         | ENGINE & TRANSMISSION MOUNTING<br>S (MANUAL TRANSMISSION) |       |        | (W/O ANTILOCK BRAKE)(2000CC)(4                    |
| 2-000       12300       12300       12300       12300       12300       12300       12300       12300       12300       12300       12300       12300       12000       12000       12000       12000       12000       12000       12000       12000       12000       12000       12000       12000       12000       12000       12000       12000       12000       12000       12000       12000       12000       12000       12000       12000       12000       12000       12000       12000       12000       12000       12000       12000       12000       12000       120000       120000       120000       120000       120000       120000       120000       120000       120000       120000       120000       120000       120000       120000       120000       120000       120000       120000       120000       120000       120000       120000       120000       120000       120000       120000       120000       120000       120000       120000       120000       120000       120000       120000       120000       120000       120000       120000       120000       120000       120000       120000       120000       120000       1200000       120000       1200000                                                                                                                                                                                                                                                                                                                                                                                                                                                                                                                                                                                                                                                           | 2-E03     | 2510AB | FRONT DRIVE SHAFTS<br>(1600CC)(AT) | 2-608 | 3900AB         | ENGINE & TRANSMISSION MOUNTING                            | 2-D12 | 4360AC |                                                   |
| 2-103       25100       25100       25100       25100       25100       25100       25100       25100       25100       25100       25100       25100       25100       25100       25100       25100       25100       25100       25100       25100       25100       25100       25100       25100       25100       25100       25100       25100       25100       25100       25100       25100       25100       25100       25100       25100       25100       25100       25100       25100       25100       25100       25100       25100       25100       25100       25100       25100       25100       25100       25100       25100       25100       25100       25100       25100       25100       25100       25100       25100       25100       25100       25100       25100       25100       25100       25100       25100       25100       25100       25100       25100       25100       25100       25100       25100       25100       25100       25100       25100       25100       25100       25100       25100       25100       25100       25100       25100       25100       25100       25100       25100       25100       25100       251000 <t< td=""><td>2-603</td><td>2510AC</td><td>FRONT DRIVE SHAFTS<br/>(2000CC)(MT)</td><td></td><td></td><td></td><td></td><td></td><td>(W/O_ANTILOCK_BRAKE)(2000CC)(!<br/>-DOOR)</td></t<>                                                                                                                                                                                                                                                                                                                                                                                                                                                                                           | 2-603     | 2510AC | FRONT DRIVE SHAFTS<br>(2000CC)(MT) |       |                |                                                           |       |        | (W/O_ANTILOCK_BRAKE)(2000CC)(!<br>-DOOR)          |
| 2-K03       2400A       MEAR AXE<br>(DBU ABARE)       2-108       390/88       CHOINE STEM NOUNTION<br>(2000CC)       2-H12       456088       MARE PIPINES<br>(DDS)         2-H03       2600A0       REAR ANLE<br>(DDS)       2-K00       6000A       EXHIBUT DANTIO<br>(2000CC)       2-K12       436082       MARE PIPINES<br>(DDS)         2-H03       2600A0       REAR ALE<br>(DDS)       2-K00       6000A       EXHIBUT DANTIO<br>(2000CC)       2-K12       436082       MARE PIPINES<br>(DDS)         2-H03       2600A0       MEAR ALE<br>(DDS)       2-H00R)       2-K00       6000A       EXHIBUT DANTIO<br>(2000CC)       2-H12       436082       MARE PIPINES<br>(DDS)         2-H03       2600A0       MEAR ALE<br>(DDS)       2-H00R)       2-H00       4000A       EXHIBUT DANTIO       2-H12       43600A       ANTIOCK BRAKE SYSTEM         2-H03       2600A0       MEAR PARE       2-F03       4160A       ELUTION FILICAL BRAKE MESTEM       2-H10       4160A       ELUTION FILICAL BRAKE MESTEM       2-H13       4500A       HILLOK BRAKE SYSTEM         2-c04       2100A       MEAR PARE       MEAR PARE       2-F13       4600A       CHARGE CONTROL SYSTEM (AUTON<br>(2000CC)       2-H10       2-H14       4165A       ELUTION FILICAL BRAKE MESTEM       2-H10       4165A       ELUTION FILICAL BRAKE       2-H1                                                                                                                                                                                                                                                                                                                                                                                                                                                                                                                           | 2-103     | 2510AD | FRONT DRIVE SHAFTS<br>(2000CC)(AT) | 2-G08 | 3900BA         | S (AUTOMATIC TRANSMISSION)                                | 2-F12 | 4360BA | BRAKE PIPINGS<br>(W/ANTILOCK BRAKE)(1600CC)       |
| 2-L032400 AMREAM<br>COSSMENT2-K03C2000CC)<br>COSSMENT2-K124360BCREAM<br>ALE<br>COSSREAM<br>ALE<br>COSSREAM<br>COSSMENTREAM<br>COSSMENTREAM<br>COSSMENTREAM<br>COSSMENTREAM<br>COSSMENTREAM<br>COSSMENTREAM<br>COSSMENTREAM<br>COSSMENTREAM<br>COSSMENTREAM<br>COSSMENTREAM<br>COSSMENTREAM<br>COSSMENTREAM<br>COSSMENTREAM<br>COSSMENTREAM<br>COSSMENTREAM<br>COSSMENTREAM<br>COSSMENTREAM<br>COSSMENTREAM<br>COSSMENTREAM<br>COSSMENTREAM<br>COSSMENTREAM<br>COSSMENTREAM<br>COSSMENTREAM<br>COSSMENTREAM<br>COSSMENTREAM<br>COSSMENTREAM<br>COSSMENTREAM<br>COSSMENTREAM<br>COSSMENTREAM<br>COSSMENTREAM<br>COSSMENTREAM<br>COSSMENTREAM<br>COSSMENTREAM<br>COSSMENTREAM<br>COSSMENTREAM<br>COSSMENTREAM<br>COSSMENTREAM<br>COSSMENTREAM<br>COSSMENTREAM<br>COSSMENTREAM<br>COSSMENTREAM<br>COSSMENTREAM<br>COSSMENTREAM<br>COSSMENTREAM<br>COSSMENTREAM<br>COSSMENTREAM<br>COSSMENTREAM<br>COSSMENTREAM<br>COSSMENTREAM<br>COSSMENTREAM<br>COSSMENTREAM<br>COSSMENTREAM<br>COSSMENTREAM<br>COSSMENTREAM<br>                                                                                                                                                                                                                                                                                                                                                                                                                                                                                                                                                                                                                                                                                                                                                                                                                                                               | 2-KQ3     | 26U0AA |                                    | 2-108 | 390-88         | ENGINE & TRANSMISSION MOUNTING                            | 2-H12 | 4360BB | (W/ANTILOCK BRAKE)(2000CC)(4-1                    |
| 2-NUS2400ALMARK ALLS<br>(NYO ANTIL<br>OCK BARKE)'S-DODR)(W/ANTILOC<br>(K BARKE)'S-DODR)(W/ANTILOC<br>(K BARKE)'S-DODR)(W/ANTILOC<br>2-C094000BEVALUES SYSTEM<br>(2000C)2-NI2<br>(400A<br>2-DI3<br>4500C)4ATTLOCK BRAKE SYSTEM<br>(2-NI2<br>4400A2-NU32600ADMEAR AXLE<br>(BARKE)'S-DODR)(W/ANTILOC<br>(K BARKE)'S-DODR)(W/ANTILOC<br>(BARKE)'S-DODR)(W/ANTILOC<br>(DISC BRAKE)'S-DODR)(W/ANTILOC<br>2-C094140ACUITCH RELEASE & MASTER CYLIND<br>2-DI3<br>4500C)2-NI2<br>4400A4400AFWILL BRAKE SYSTEM<br>2-NI2<br>4400A2-C062410AA<br>(DISC BRAKE)'S-DODR)(W/ANTOL SYSTEM<br>(DISC BRAKE)'SSION)2-F09<br>4145AB4145AA<br>(LUTCH PIPINGS (HANUAL TRANSMI<br>2-F13<br>4600A2-F13<br>4600A4600ACHAMEE CONTROL SYSTEM (NANUAL<br>TRANSMISSION)2-C062410AA<br>(TAT)REAR BRAKE MECHANISHS<br>(DISC BRAK')2-G09<br>4145AB4145AB<br>(LUTCH PIPINGS (HANUAL TRANSMI<br>2-F13<br>4600C)2-G13<br>4600A4600ACHAMEE CONTROL SYSTEM (AUTOM<br>(CONTROL SYSTEM (COLUMN & SHAFTS<br>2-L10<br>2-L10<br>2-L10<br>2-L10<br>2-L10<br>2-L10<br>2-L10<br>2-L10<br>2-L10<br>2-L10<br>2-L10<br>2-L10<br>2-L10<br>2-L10<br>2-L10<br>2-L10<br>2-L10<br>2-L10<br>2-L10<br>2-L10<br>2-L10 <b< td=""><td>2-L03</td><td>2600AB</td><td></td><td>2-K08</td><td>4000A</td><td>EXHAUST SYSTEM</td><td>2-K12</td><td>4360BC</td><td></td></b<> | 2-L03     | 2600AB |                                    | 2-K08 | 4000A          | EXHAUST SYSTEM                                            | 2-K12 | 4360BC |                                                   |
| Z-ND3Z40DADREAR SYLEZ-ND3Z40DADREAR SYLEZ-ND3Z-ND3Z-ND3Z-ND3Z-ND3Z-ND3Z-ND3Z-ND3Z-ND3Z-ND3Z-ND3Z-ND3Z-ND3Z-ND3Z-ND3Z-ND3Z-ND3Z-ND3Z-ND3Z-ND3Z-ND3Z-ND3Z-ND3Z-ND3Z-ND3Z-ND3Z-ND3Z-ND3Z-ND3Z-ND3Z-ND3Z-ND3Z-ND3Z-ND3Z-ND3Z-ND3Z-ND3Z-ND3Z-ND3Z-ND3Z-ND3Z-ND3Z-ND3Z-ND3Z-ND3Z-ND3Z-ND3Z-ND3Z-ND3Z-ND3Z-ND3Z-ND3Z-ND3Z-ND3Z-ND3Z-ND3Z-ND3Z-ND3Z-ND3Z-ND3Z-ND3Z-ND3Z-ND3Z-ND3Z-ND3Z-ND3Z-ND3Z-ND3Z-ND3Z-ND3Z-ND3Z-ND3Z-ND3Z-ND3Z-ND3Z-ND3Z-ND3Z-ND3Z-ND3Z-ND3Z-ND3Z-ND3Z-ND3Z-ND3Z-ND3Z-ND3Z-ND3Z-ND3Z-ND3Z-ND3Z-ND3Z-ND3Z-ND3Z-ND3Z-ND3Z-ND3Z-ND3Z-ND3Z-ND3Z-ND3Z-ND3Z-ND3Z-ND3Z-ND3Z-ND3Z-ND3Z-ND3Z-ND3Z-ND3Z-ND3Z-ND3Z-ND3Z-ND3Z-ND3Z-ND3Z-ND3Z-ND3Z-ND3Z-ND3Z-ND3Z-ND3Z-ND3Z-ND3Z-ND3Z-ND3Z-ND3Z-ND3Z-ND3Z-ND3Z-ND3Z-ND3Z-ND3Z-ND3Z-ND3Z-ND3Z-ND3Z-ND3 <thz-nd3< th="">Z-ND3</thz-nd3<>                                                                                                                                                                                                                                                                                                                                                                                                                                                                                                                                                                                                                                                                                                                                                                                                                                                                                                                                                                                                                                                                                       | 2-M03     | 2600AC | (DISC BRAKE) '5-DOOR) (W/O ANTIL   | 2-M08 | 4000B          | EXHAUST SYSTEM                                            | 2-#12 | 4370A  |                                                   |
| ConstructionConstructionConstructionConstructionConstructionConstructionConstructionConstructionConstructionConstructionConstructionConstructionConstructionConstructionConstructionConstructionConstructionConstructionConstructionConstructionConstructionConstructionConstructionConstructionConstructionConstructionConstructionConstructionConstructionConstructionConstructionConstructionConstructionConstructionConstructionConstructionConstructionConstructionConstructionConstructionConstructionConstructionConstructionConstructionConstructionConstructionConstructionConstructionConstructionConstructionConstructionConstructionConstructionConstructionConstructionConstructionConstructionConstructionConstructionConstructionConstructionConstructionConstructionConstructionConstructionConstructionConstructionConstructionConstructionConstructionConstructionConstructionConstructionConstructionConstructionConstructionConstructionConstructionConstructionConstructionConstructionConstructionConstructionConstructionConstructionConstructionConstructionConstructionConstructionConstructionConstructionConstructionConstructionConstructionConstructionConstructionConstruction </td <td>2-NO3</td> <td>260040</td> <td></td> <td>2</td> <td></td> <td></td> <td>2-N12</td> <td>4400A</td> <td>PARKING BRAKE SYSTEM</td>                                                                                                                                                                                                                                                                                                                                                                                                                                                                                                                        | 2-NO3     | 260040 |                                    | 2     |                |                                                           | 2-N12 | 4400A  | PARKING BRAKE SYSTEM                              |
| A DENKE2-F034145AACLUTCH PIPINGS (HANUAL TRANSHI<br>SIDN)2-F134600ACHANGE CONTROL SYSTEM (HANUAL<br>TRANSHISSION)2-E042610ABREAKE MECHANISHS2-6094145ABCLUTCH PIPINGS (HANUAL TRANSHI<br>SIDN)2-6134600BCHANGE CONTROL SYSTEM (AUTOR<br>TRANSHISSION)2-6042700AFRUNT DIFFERENTIALS2-4094160AACCELERATOR CONTROL SYSTEM<br>(2000CC)2-6134600BCHANGE CONTROL SYSTEM (AUTOR<br>(2000CC)2-1042700AFRUNT DIFFERENTIALS2-4094160AACCELERATOR CONTROL SYSTEM<br>(4-000R)4600BCHANGE CONTROL SYSTEM (AUTOR<br>(2000CC)2-1052810AREAR SUBPENSION MECHANISNS2-F104210AFUEL LID<br>(4-000R)FUEL LID<br>(4-000R)PEAL<br>(4-000R)2-1052810AREAR STABILIZER2-H104210AAFUEL LID<br>(LUTCH & BRAKE PEDALS (MANUAL<br>TRANSHISSIOH)CLUTCH & BRAKE PEDALS (MANUAL<br>TRANSHISSIOH)2-1052810AREAR STABILIZER2-H104300ACLUTCH & BRAKE PEDALS (AUTORATIC TRANSH<br>ISSION)2-1052810ASTEERING GEAR2-H104300BBRAKE MASTER CYLINDER & POWER<br>(W70 ANTLOCK BRAKE)(4-D00R)2-1063240ABPOWER STEERING SYSTEM<br>(1600CC)2-C114340ABBRAKE MASTER CYLINDER & POWER<br>(W70 ANTLOCK BRAKE)(4-D00R)2-1063310ABFRONT BRAKE MECHANISMS<br>(2000CC)2-L104340BBBRAKE MASTER CYLINDER & POWER<br>(W70 ANTLOCK BRAKE)(4-D00R)2-1063310ABFRONT BRAKE MECHANISMS<br>(2000CCC)2-L114340BBBRAKE MASTER CYLINDER &                                                                                                                                                                                                                                                                                                                                                                                                                                                                                                                                                                                                    | - 493     | LUVVRJ | (DISC BRAKE) (5-DODR) (W/ANTILOC   | 2-009 | 4140 <b>A</b>  |                                                           | 2-D13 | 4500A  | FUEL PIPINGS                                      |
| 2-E042610ABREAR BRAKE MECHANISNS<br>(DISC BRAKE')2-G094145ABCLUTCH PIPINGS (MANUAL TRANSHI<br>(Z000CC)2-G134600BCHANGE COMTROL SYSTEM (AUTOM<br>(Z000CC)2-J042700AFRONT DIFFERENTIALS<br>(HT)2-H094160AACCELERATOR CONTROL SYSTEM<br>(Z000CC)2-G134600BCHANGE COMTROL SYSTEM<br>(Z000CC)2-J042700BFRONT DIFFERENTIALS<br>(HT)2-H094160AACCELERATOR CONTROL SYSTEM<br>(Z000CC)2-G134600BCHANGE COMTROL SYSTEM<br>(Z000CC)2-J042700BFRONT DIFFERENTIALS<br>(HT)2-H094200AFUEL TANK<br>(HE)<br>(LID OPENER<br>(G-D00R)                                                                                                                                                                                                                                                                                                                                                                                                                                                                                                                                                                                                                                                                                                                                                                                                                                                                                                                                                                                                                                                                                                                                                                                                                                                                                                                                                          | 2-C04     | 2610AA | REAR BRAKE MECHANISHS              | 2-F09 | 4145 <b>AA</b> | SSION)                                                    |       |        | CHANGE CONTROL SYSTEM (MANUAL                     |
| 2-G042700AFBUNT DIFFERENTIALS2-H094160AACCELERATOR CONTROL SYSTEM2-J0427^0BFRONT DIFFERENTIALS2-J094200AFUEL TANK2-L042800AREAR SUSPENSION MECHANISMS2-F104210AFUEL LID OPENER2-D052810AREAR STABILIZER2-H104210AAFUEL LID OPENER2-L053200ASTEERING WHEEL2-H104210AAFUEL LID OPENER2-L053210ASTEERING WHEEL2-H104300ACLUTCH & BRAKE PEDALS (MANUAL2-L053220ASTEERING GEAR2-K104300BBRAKE PEDALS (AUTOHATIC TRANSM2-C043240AAPOWER STEERING SYSTEM2-L104300BBRAKE MASTER CYLINDER & POWER2-G063240ABPDMER STEERING SYSTEM2-L104340ABRAKE MASTER CYLINDER & POWER2-M063310AAFRONT BRAKE MECHANISMS2-E114340ABRAKE MASTER CYLINDER & POWER2-M063310AAFRONT BRAKE MECHANISMS2-E114340BBRAKE MASTER CYLINDER & POWER2-M063310AAFRONT SUSPENSION MECHANISMS2-H114340BBRAKE MASTER CYLINDER & POWER2-M073400AFRONT SUSPENSION MECHANISMS2-H114340BABRAKE MASTER CYLINDER & POWER2-M073400AFRONT SUSPENSION MECHANISMS2-H114340BABRAKE MASTER CYLINDER & POWER2-M073400AFRONT SUSPENSION MECHANISMS2-H114340BABRAKE MASTER CYLINDER & POWER2-M073400AFRONT SUSPENSION MECHANISMS2-H114340BA<                                                                                                                                                                                                                                                                                                                                                                                                                                                                                                                                                                                                                                                                                                                                                                                         | 2-E04     | 2610AB |                                    | 2-609 | 4145AB         | CLUTCH PIPINGS (MANUAL TRANSHI                            | 2-613 | 46008  | CHANGE CONTROL SYSTEM (AUTOMA<br>IC TRANSMISSION; |
| (AT3)COUNTFUEL LIAM2*-L042800AREAR SUSPENSION MECHANISMS2*-F104210AFUEL LID OPENER<br>(4*-DODR)2*-D052810AREAR STABILIZER2*-H104210AFUEL LID OPENER<br>(4*-DODR)2*-E053200ASTEERING WHEEL2*-H104210AFUEL LID OPENER<br>(5*-DODR)2*-E053210ASTEERING COLUMN & SHAFTS2*-H104300ACLUTCH & BRAKE PEDALS (MANUAL<br>                                                                                                                                                                                                                                                                                                                                                                                                                                                                                                                                                                                                                                                                                                                                                                                                                                                                                                                                                                                                                                                                                                                                                                                                                                                                                                                                                                                                                                                                                                                                                              | 2-604     | 2700A  |                                    | 2-809 | 4160A          | (2000CC)                                                  |       |        |                                                   |
| 22-L042800AREAR SUSPENSION MECHANISHS2-F104210AFUEL LID OPENER<br>(4-DODR)22-D052810AREAR STABILIZER2-H104210AAFUEL LID OPENER<br>(5-DODR)22-E053200ASTEERING WHEEL2-H104210AAFUEL LID OPENER<br>(5-DODR)22-E053210ASTEERING COLUMN & SHAFTS2-H104300ACLUTCH & BRAKE PEDALS (HANUAL<br>TRANSMISSION)22-L053220ASTEERING GEAR2-K104300BBRAKE PEDALS (AUTONATIC TRANSM<br>ISSION)22-C043240AAPOWER STEERING SYSTEM<br>(1600CC)2-L104340ABRAKE MASTER CYLINDER & POWER<br>BRAKE<br>(W/O ANTILOCK BRAKE)(4-DOOR)22-K063300AFR(NT AXLE2-C114340AABRAKE MASTER CYLINDER & POWER<br>BRAKE<br>(W/O ANTILOCK BRAKE)(5-DOOR)2-N063310AAFRONT BRAKE MECHANISMS<br>(2000CC)2-E1:4340BBRAKE MASTER CYLINDER & POWER<br>BRAKE<br>(W/O ANTILOCK BRAKE)(4-DOOR)2-N063310AAFRONT SUSPENSION MECHANISMS<br>(2000CC)2-E1:4340BBRAKE MASTER CYLINDER & POWER<br>BRAKE<br>(W/O ANTILOCK BRAKE)(5-DOOR)2-N073400AFRONT SUSPENSION MECHANISMS<br>(2000CC)2-H114340BABRAKE MASTER CYLINDER & POWER<br>BRAKE<br>(W/ANTILOCK BRAKE)(5-DOOR)2-N073400AFRONT SUSPENSION MECHANISMS<br>(2000CC)2-H114340BABRAKE PIPTNGS2-N073400AFRONT SUSPENSION MECHANISMS<br>(2000CC)2-H114340BABRAKE PIPTNGS2-N073400AFRONT SUSPENSION MECHANISMS<br>(2000CC)2-H114340BABRAKE PIPTNGS<                                                                                                                                                                                                                                                                                                                                                                                                                                                                                                                                                                                                                                | 2-J04     | 27"0B  |                                    | 2-J09 | 4200A          | FUEL TANK                                                 |       |        |                                                   |
| 22-D052810AREAR STABILIZER2-H104210AAFUEL LID OPENER<br>(5-DDOR)22-E05320DASTEERING WHEEL2-I104300ACLUTCH & BRAKE PEDALS (MANUAL<br>TRANSMISSION)22-L053220ASTEERING GEAR2-K104300BBRAKE PEDALS (AUTOMATIC TRANSM<br>ISSION)22-C063240AAPOWER STEERING SYSTEM<br>(1600CC)2-L104340ABRAKE MASTER CYLINDER & POWER<br>BRAKE MASTER CYLINDER                                                         | 2-LO4     | 2800A  |                                    | 2-F10 | 4210A          | FUEL LID OPENER                                           |       |        |                                                   |
| 22-E05320DASTEERING WHEEL(5-DOOR)22-K05321DASTEERING COLUMN & SHAFTS2-I10430DACLUTCH & BRAKE PEDALS (MANUAL<br>TRANSHISSION)22-L053220ASTEERING GEAR2-K10430DBBRAKE PEDALS (AUTOHATIC TRANSH<br>ISSION)22-C063240AAPOWER STEERING SYSTEM<br>(1600CC)2-L10430DABRAKE MASTER CYLINDER & POWER<br>BRAKE<br>WATTILOCK BRAKE)(4-DOOR)22-C063240ABPOWER STEERING SYSTEM<br>(2000CC)2-C114340ABRAKE MASTER CYLINDER & POWER<br>BRAKE<br>WATTILOCK BRAKE)(4-DOOR)22-K06330DAFR(NT AXLE2-C114340AABRAKE MASTER CYLINDER & POWER<br>BRAKE<br>WATHILOCK BRAKE)(5-DOOR)2-M06331DAAFRONT BRAKE MECHANISMS<br>(2000CC)2-E114340BBRAKE MASTER CYLINDER & POWER<br>BRAKE<br>WATHTLOCK BRAKE)(4-DOOR)2-D07340DAFRONT SUSPENSION MECHANISMS<br>(2000CC)2-H114340BABRAKE MASTER CYLINDER & POWER<br>BRAKE<br>WATHTLOCK BRAKE)(4-DOOR)2-D07340DAFRONT SUSPENSION MECHANISMS<br>(2000CC)2-H114340BABRAKE MASTER CYLINDER & POWER<br>BRAKE<br>WATHTLOCK BRAKE)(5-DOOR)2-D07340DAFRONT SUSPENSION MECHANISMS<br>(2000CC)2-H114360BABRAKE MASTER CYLINDER & POWER<br>BRAKE<br>WATHTLOCK BRAKE)(5-DOOR)                                                                                                                                                                                                                                                                                                                                                                                                                                                                                                                                                                                                                                                                                                                                                                                               | 2-D05     | 2810A  | REAR STABILIZER                    | 2-H10 | 4210AA         |                                                           |       |        |                                                   |
| Z-K053210ASTEERING CULUMN & SHAFTSTRANSMISSION)Z-L053220ASTEERING GEAR2-K104300BBRAKE PEDALS (AUTOMATIC TRANSM<br>ISSION)Z-C063240ABPOWER STEERING SYSTEM<br>(1600CC)2-L104340ABRAKE MASTER CYLINDER & POWER<br>BRAKE<br>(W/O ANTILOCK BRAKE)(4-DOUR)Z-K063300AFR(NT AXLE2-C114340AABRAKE MASTER CYLINDER & POWER<br>BRAKE<br>(W/O ANTILOCK BRAKE)(5-DOUR)Z-K063310AAFRONT BRAKE MECHANISMS<br>(1600CC)2-E1:4340BBRAKE MASTER CYLINDER & POWER<br>BRAKE<br>(W/O ANTILOCK BRAKE)(5-DOUR)Z-N063310ABFRONT BRAKE MECHANISMS<br>(200GCC)2-E1:4340BBRAKE MASTER CYLINDER & POWER<br>BRAKE<br>(W/O ANTILOCK BRAKE)(4-DOOR)Z-N063310ABFRONT BRAKE MECHANISMS<br>(200GCC)2-E1:4340BBRAKE MASTER CYLINDER & POWER<br>BRAKE<br>(W/ANTILOCK BRAKE)(4-DOOR)Z-N063310ABFRONT SUSPENSION MECHANISMS<br>(200GCC)2-H114340BABRAKE MASTER CYLINDER & POWER<br>BRAKE<br>(W/ANTILOCK BRAKE)(9-DOOR)Z-N073400AFRONT SUSPENSION MECHANISMS<br>(2-G072-J114360AABRAKE MASTER CYLINDER & POWER<br>BRAKE<br>(W/ANTILOCK BRAKE)(9-DOOR)                                                                                                                                                                                                                                                                                                                                                                                                                                                                                                                                                                                                                                                                                                                                                                                                                                                               | 2-E05     | 3200A  | STEERING WHEEL                     |       |                |                                                           |       | -      |                                                   |
| 22-L05       3220A       STEERING GEAR       2-K10       4300B       BRAKE PEDALS (AUTOMATIC TRANSM<br>ISSION)         2-C06       3240AA       POWER STEERING SYSTEM<br>(1600CC)       2-L10       4340A       BRAKE MASTER CYLINDER & POWER<br>BRAKE<br>(V/O ANTILOCK BRAKE)(4-DODR)         2-K06       3300A       FRONT AXLE       2-C11       4340A       BRAKE MASTER CYLINDER & POWER<br>BRAKE<br>(W/O ANTILOCK BRAKE)(5-DODR)         2-K06       3310AB       FRONT BRAKE MECHANISMS<br>(1600CC)       2-C11       4340A       BRAKE MASTER CYLINDER & POWER<br>BRAKE<br>(W/O ANTILOCK BRAKE)(5-DOOR)         2-N06       3310AB       FRONT BRAKE MECHANISMS<br>(1600CC)       2-E1:       4340B       BRAKE MASTER CYLINDER & POWER<br>BRAKE<br>(W/ANTILOCK BRAKE)(4-DOOR)         2-D07       3400A       FRONT SUSPENSION MECHANISMS<br>(2-000 CC)       2-H11       4340BA       BRAKE MASTER CYLINDER & POWER<br>BRAKE<br>(W/ANTILOCK BRAKE)(4-DOOR)         2-D07       3410A       CPOSSMEMBER & STABILIZER       2-H11       4340BA       BRAKE MASTER CYLINDER & POWER<br>BRAKE<br>(W/ANTILOCK BRAKE)(5-DOOR)         2-D07       3410A       CPOSSMEMBER & STABILIZER       2-J11       4360BA       BRAKE PIPINGS                                                                                                                                                                                                                                                                                                                                                                                                                                                                                                                                                                                                                                      | 2-K05     | 3210A  | STEERING COLUMN & SHAFTS           | 2-110 | 4300A          | CLUTCH & BRAKE PEDALS (MANUAL<br>TRANSMISSION)            |       | 1      |                                                   |
| 2-CLOB       3240AA       POWER STEERING SYSTEM       2-L10       4340A       BRAKE MASTER CYLINDER & POWER         2-G06       3240AB       POWER STEERING SYSTEM       2-L10       4340A       BRAKE MASTER CYLINDER & POWER         2-K06       3300A       FRONT AXLE       2-C11       4340A       BRAKE MASTER CYLINDER & POWER         2-M06       3310AA       FRONT BRAKE MECHANISMS       2-E1:       4340B       BRAKE MASTER CYLINDER & POWER         2-M06       3310AB       FRONT BRAKE MECHANISMS       2-E1:       4340B       BRAKE MASTER CYLINDER & POWER         2-M06       3310AB       FRONT BRAKE MECHANISMS       2-E1:       4340B       BRAKE MASTER CYLINDER & POWER         2-N06       3310AB       FRONT BRAKE MECHANISMS       2-E1:       4340B       BRAKE MASTER CYLINDER & POWER         2-N06       3310AB       FRONT BRAKE MECHANISMS       2-E1:       4340B       BRAKE MASTER CYLINDER & POWER         2-N07       3400A       FRONT SUSPENSION MECHANISMS       2-H11       4340BA       BRAKE MASTER CYLINDER & POWER         2-G07       3410A       CPOSSMEMBER & STABILIZER       2-J11       4360BA       BRAKE PIPINGS                                                                                                                                                                                                                                                                                                                                                                                                                                                                                                                                                                                                                                                                                                     | 2-L05     | 3220A  | STEERING GEAR                      | 2~K10 | 4300B          |                                                           |       |        |                                                   |
| 2-G06     3240AB     POWER STEERING SYSTEM<br>(2000CC)     2-C11     4340AA     BRAKE<br>(W/D ANTILOCK BRAKE)(4-DODR)       2-K06     3300A     FRONT AXLE     2-C11     4340AA     BRAKE MASTER CYLINDER & POWER<br>BRAKE<br>(W/D ANTILOCK BRAKE)(5-DODR)       2-M06     3310AA     FRONT BRAKE MECHANISMS<br>(1600CC)     2-E1:     4340A     BRAKE MASTER CYLINDER & POWER<br>BRAKE<br>(W/O ANTILOCK BRAKE)(5-DODR)       2-N06     3310AB     FRONT BRAKE MECHANISMS<br>(2000CC)     2-E1:     4340B     BRAKE MASTER CYLINDER & POWER<br>BRAKE<br>(W/ANTILOCK BRAKE)(4-DOOR)       2-N07     3400A     FRONT SUSPENSION MECHANISMS<br>(2000CC)     2-H11     4340BA     BRAKE MASTER CYLINDER & POWER<br>BRAKE<br>(W/ANTILOCK BRAKE)(5-DOOR)       2-G07     3410A     CPOSSNENBER & STABILIZER     2-J11     4360AA     BRAKE PIPINGS                                                                                                                                                                                                                                                                                                                                                                                                                                                                                                                                                                                                                                                                                                                                                                                                                                                                                                                                                                                                                                 | 2-C06     | 3240AA |                                    |       |                |                                                           |       |        |                                                   |
| 2-K06 3300A FRONT AXLE<br>2-K06 3310AA FRONT BRAKE MECHANISMS<br>2-M06 3310AA FRONT BRAKE MECHANISMS<br>(1600CC) 2-E1: 4340A BRAKE MASTER CYLINDER & POWER<br>BRAKE<br>(W/ANTILOCK BRAKE)(5-DOOR)<br>2-E1: 4340B BRAKE MASTER CYLINDER & POWER<br>BRAKE<br>(W/ANTILOCK BRAKE)(4-DOOR)<br>2-D07 3400A FRONT SUSPENSION MECHANISMS<br>2-H11 4340BA BRAKE MASTER CYLINDER & POWER<br>BRAKE<br>(W/ANTILOCK BRAKE)(5-DOOR)<br>2-G07 3410A CPOSSMEMBER & STABILIZER<br>2-G07 3410A TIPEE & LOOP<br>2-J11 4360AA BRAKE PIPINGS                                                                                                                                                                                                                                                                                                                                                                                                                                                                                                                                                                                                                                                                                                                                                                                                                                                                                                                                                                                                                                                                                                                                                                                                                                                                                                                                                      | 2-606     | 3240AB | POWER STEERING SYSTEM              | 2-L10 | 4340A          | BRAKE                                                     |       |        |                                                   |
| 2-N06     3310AA     FRUNT BRAKE MECHANISMS     2-E1:     4340B     BRAKE MASTER CYLINDER & POWER       2-N06     3310AB     FRONT BRAKE MECHANISMS     2-E1:     4340B     BRAKE MASTER CYLINDER & POWER       2-N06     3310AB     FRONT BRAKE MECHANISMS     2-E1:     4340B     BRAKE MASTER CYLINDER & POWER       2-N07     3400A     FRONT SUSPENSION MECHANISMS     2-H11     4340BA     BRAKE MASTER CYLINDER & POWER       2-G07     3410A     CPOSSMEMBER & STABILIZER     2-J11     4360AA     BRAKE PIPINGS                                                                                                                                                                                                                                                                                                                                                                                                                                                                                                                                                                                                                                                                                                                                                                                                                                                                                                                                                                                                                                                                                                                                                                                                                                                                                                                                                     |           | 11004  |                                    | 2-011 | 4340AA         | BRAKE MASTER CYLINDER & POWER                             |       |        |                                                   |
| (1600CC)       2-E1:       4340B       BRAKE MASTER CYLINDER & POWER         2-N06       3310AB       FRONT BRAKE MECHANISMS<br>(200GCC)       2-E1:       4340B       BRAKE MASTER CYLINDER & POWER         2-D07       3400A       FRONT SUSPENSION MECHANISMS       2-H11       4340BA       BRAKE MASTER CYLINDER & POWER         2-G07       3410A       CPOSSMEMBER & STABILIZER       2-J11       4360BA       BRAKE PIPINGS                                                                                                                                                                                                                                                                                                                                                                                                                                                                                                                                                                                                                                                                                                                                                                                                                                                                                                                                                                                                                                                                                                                                                                                                                                                                                                                                                                                                                                          |           | 1      |                                    |       |                | BRAKE                                                     |       |        |                                                   |
| 2-ND6 3310AB FRONT BRAKE MECHANISMS<br>(200GCC)<br>2-DO7 3400A FRONT SUSPENSION MECHANISMS<br>2-GO7 3410A CROSSMEMBER & STABILIZER<br>2-GO7 3410A TIDEE & LACK<br>2-J11 4360AA BRAKE PIPINGS                                                                                                                                                                                                                                                                                                                                                                                                                                                                                                                                                                                                                                                                                                                                                                                                                                                                                                                                                                                                                                                                                                                                                                                                                                                                                                                                                                                                                                                                                                                                                                                                                                                                                 | c - m V D | JJIUAA |                                    | 2-E1: | 4340B          |                                                           |       |        |                                                   |
| 2-DO7 3400A FRONT SUSPENSION MECHANISHS<br>2-GO7 3410A CPOSSMEMBER & STABILIZER<br>2-H11 4340BA BRAKE MASTER CYLINDER & POWER<br>(W/ANTILOCK BRAKE)(9-DOOR)<br>2-H11 4360AA BRAKE PIPINGS                                                                                                                                                                                                                                                                                                                                                                                                                                                                                                                                                                                                                                                                                                                                                                                                                                                                                                                                                                                                                                                                                                                                                                                                                                                                                                                                                                                                                                                                                                                                                                                                                                                                                    | 2-NO6     | 3310AB |                                    |       |                |                                                           |       | 1      |                                                   |
| 2-GUT SATUA CHUSSHEHBER & STABILIZER<br>2-HOT ATORA TIREE & LACK Z-J11 4360AA BRAKE PIPINGS                                                                                                                                                                                                                                                                                                                                                                                                                                                                                                                                                                                                                                                                                                                                                                                                                                                                                                                                                                                                                                                                                                                                                                                                                                                                                                                                                                                                                                                                                                                                                                                                                                                                                                                                                                                  | 2-D07     | 3400A  |                                    | 2-H11 | 4340BA         |                                                           |       |        |                                                   |
|                                                                                                                                                                                                                                                                                                                                                                                                                                                                                                                                                                                                                                                                                                                                                                                                                                                                                                                                                                                                                                                                                                                                                                                                                                                                                                                                                                                                                                                                                                                                                                                                                                                                                                                                                                                                                                                                              | 2-607     | 3410A  | CPOSSHEMBER & STABILIZER           | .     |                | (W/ANTILOCK BRAKE)(S-DOOR)                                |       | 1      |                                                   |
|                                                                                                                                                                                                                                                                                                                                                                                                                                                                                                                                                                                                                                                                                                                                                                                                                                                                                                                                                                                                                                                                                                                                                                                                                                                                                                                                                                                                                                                                                                                                                                                                                                                                                                                                                                                                                                                                              | 2-H07     | 5700A  | TIRES & JACK                       | 2-J11 | 4360AA         |                                                           |       |        |                                                   |

----

----

7

CATALOG NO AURANA 02

DATE 2001-07 PAGE 3 .

|        | SEC NO | SECTION NAME                        | LO NO | SEC NO        | SECTION NAME                                             | LONO           | SEC NO         | SECTION NAME                                        |
|--------|--------|-------------------------------------|-------|---------------|----------------------------------------------------------|----------------|----------------|-----------------------------------------------------|
| 3-C03  | 0900A  | KEY SETS<br>(4-DOOR)                | 3-C07 | 5170A         | ORNAMENTS<br>(4-DUOR)                                    | 3-112          | 5560A          | DASHBOARD & RELATED PARTS                           |
| 5-F03  | 0900AA | KEY SETS                            | 3-E07 | 5170AA        | ORNAMENTS                                                | 3-112          | 5570A          | CONSOLE                                             |
|        |        | (5-DOOR)                            |       | 1             | (5-DODR)                                                 | 3-D13          | 5580A          | VENTILATOR                                          |
| 5-H03  | 5000A  | FRONT BUMPER<br>(4-Door)            | 3-F07 | 5180A         | COWL & EXTRACTOR GRILLES<br>(4-DOOR)                     | 3-F13          | 5700A          | FRONT SEATS<br>(4-Duor)                             |
| 5-L03  | 5000AA | FRONT BUMPER<br>(5-Door)            | 3-H07 | 5180B         | COWL & EXTRACTOR GRILLES<br>(5-DODR)                     | 3-N14          | 57008          | FRONT SEATS<br>(5-door)                             |
| -N03   | 5005A  | RADIATOR GRILLF<br>(4-DDOR)         | 3-J07 | 5230A         | BONNET                                                   | 3-115          | 5750A          | REAR SEATS                                          |
| -D04   | 5005AA | RADIATOR GRILLE                     | 3-107 | 5260A         | TRUNK LID<br>(4-dodr)                                    | 3-F16          | 5750B          | (4-DQOR)<br>Rear Seats                              |
| 504    | E0104  | (S-DOOR)                            | 3-N07 | 5310A         | FRONT PANELS                                             |                |                | (5-DOOR)                                            |
| I-E04  | 5010A  | REAR BUNPER<br>(4-D(DR)             | 3-008 | 5320A         | FENDER & WHEEL APRON PANELS<br>(4-DOOR)                  | 3-J16          | 5790A          | SEAT BELTS<br>(4-door)                              |
| -604   | 5010B  | REAR BUMPER<br>(5-dodr)             | 3-G08 | 5320AA        | FENDER & WHEEL APRON PANELS                              | 3-M16          | 5790B          | SEAT BELTS<br>(5-DOOR)                              |
| -104   | 5030A  | WINDOW MOULDINGS<br>(4-door)        | 3-K08 | 5330A         | (5-DOOR)<br>Dash & Cowl Panels                           | 4-003          | 5795A          | AIR BAG                                             |
| -J04   | 50308  | WINDOW MOULDINGS                    | 3-108 | 5340A         | SIDE PANELS                                              | 4-E03          | 5800A          | FRONT DOORS                                         |
| -K04   | 5040A  | (5-DOOK)<br>Body Mouldings          | 3-E09 |               | (4-DOOR)<br>SIDE PANELS                                  | 4-H03          | 5830A          | FRONT DOOR MECHANISMS<br>(4-DOOR)                   |
|        |        | (4-DOOR)                            | 5-207 | 93400         | (5-DOOR)                                                 | 4-N03          | 5830AA         | FRONT DOOR MECHANISHS                               |
| -104   | 50408  | BODY MOULDINGS<br>(5-door)          | 3-J09 | 5360A         | RCOF PANELS<br>(4-DODR)                                  | 4-F04          | 5840A          | (5-DOOR)<br>Front door trins & related P            |
| -H05   | 5060A  | SIDE PROTECTORS<br>(4-DOOR)         | 3-K09 | 53608         | ROOF PANELS<br>(5-door)                                  |                |                | TS<br>(4-DOOR)                                      |
| -K05   | 5060AA | SIDE PROTECTORS                     | 3-409 | 5370A         | FLOOR PANELS                                             | 4-N04          | 5840AA         | FRONT DOOR TRINS & HELATED P                        |
| - 1105 | 5100A  | (5-DOOR)                            |       |               | (4-DOOR)                                                 |                |                | (5-DOOR)                                            |
| - 100  | SIUUA  | HEAD LAMPS<br>(4-DOOR)              | 3-D10 | 53708         | FLOOR PANELS<br>(5-Duor)                                 | 4-C06          | 6100A          | HEATER                                              |
| -N05   | 51008  | HEAD LAMPS<br>(5-DODR)              | 3-610 | 5380A         | FLOOR ATTACHMENT (HOLE COVERS)                           | 4-E06          | 6110A          | HEATER UNIT COMPONENTS                              |
| -006   | 5105A  | FRONT CONBINATION LAMPS             | 3-110 | 5380B         | (4-DOOR)<br>Floor Attachment (Hole Covers)               | 4-606          | 6115A          | HEATER CONTROL COMPONENTS                           |
|        |        | (4-DODR)                            | 5-110 | 55008         | (5-DOOR)                                                 | 4-106          | 6120A          | HEATER BLOWER COMPONENTS                            |
| -F06   | 51058  | FRONT COMBINATION LAMPS<br>(5-Door) | 3-K10 | 5390A         | FLOOR ATTACHMENT<br>(4-door)                             | 4-J06<br>4-C07 | 6130A<br>6135A | AIR CONDITIONER<br>AIR CONDITIONING COOLING PIP     |
| -606   | 5110A  | REAR COMBINATION LAMPS (4-DOOR)     | 3-N10 | 5390B         | FLOOR ATTACHMENT<br>(5-DOOR)                             | 4-D07          |                | 0-RING                                              |
| - 106  | 51108  | REAR COMBINATION LAMPS              | 3 C12 | 5500A         | DASHBOARD EQUIPMENTS                                     |                | 6140A          | AIR CONDITIONING COMPRESSOR<br>MPONENTS<br>(1600CC) |
|        | 5120A  | (5-DOOR)<br>LICENSE LAMPS           | 3-E12 | 5520A         | METER HOOD                                               | 4-E07          | 6140B          | AIR CONDITIONING COMPRESSOR                         |
| :      | 5125A  | INTERIOR LAMPS                      | 3-F12 | 5540AA        | METER SET & METER COMPONENTS<br>(4-DOOR)(W/O TACHOMETER) |                |                | MPONENTS<br>(2000CC)                                |
| :      |        | (W/O SUNROOF)                       | 3-612 | 5540AB        | METER SET & METER COMPONENTS                             | 4-F07          | 6150A          | AIR CONDITIONING COOLING UNI                        |
| M06 .  | 51258  | INTERIOR LAMPS<br>(H/Sunroof)       |       | ľ             | (4-DODR)(W/TACHOMETER)                                   | 4-H07          | 6200A          | LIFT GATE<br>(5-DOOR)                               |
| N06    | 5130A  | OVERHEAD CONSOLE<br>(W/SUNROOF)     | 3-H12 | 5540 <b>8</b> | METER SET & METER CONPONENTS<br>(5-DOOR)                 | 4-107          | 6230A          | LIFT GATE RECHANISHS<br>(5-DOOR)                    |