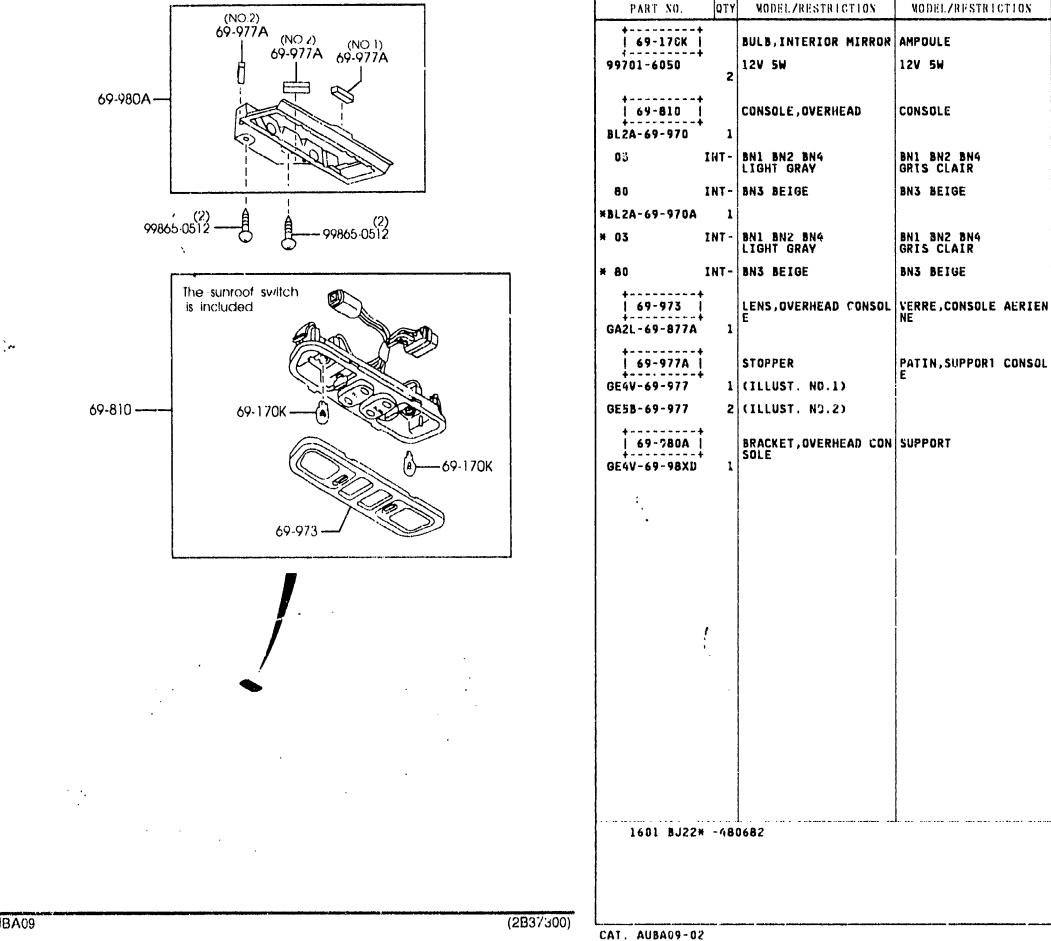

|                           |                   |         |
|                                         |         |                           |                           |                   |         |
|                                         |         |                           |                           |                   |         |
|                                         |         |                           |                           |                   |         |
|                                         |         |                           |                           |                   |         |
|                                         |         |                           |                           |                   |         |

CAT. AUBAU9-02

6

(2B06650)

3-M



# 5130A -1 # OVERHEAD CONSOLE (W/SUNROOF)

5

MODEL/RESTRICTION

WODFL/RESTRICTION

FROM-TO

-1601

1601-

2001-07

AUBA09

OVERHEAD CONSOLE (W/SUNROOF)

5130A



## (4-DOOR)

### 5170A -1 ORNAMENTS (4-DOOR)



CAT. AUBA09-02

2001-07

5170A ORNAMENTS (4-DOOR)

5170A -2 \* ORNAMENTS (4-DOOR)







1

## 5170AA-1 # ORNAMENTS (5-DOOR)





.

### COWL & EXTRACTOR GRILLES (4-DOOR) 5180A

### COWL & EXTRACTOR GRILLES (4-DODR) 5180A -1



### COWL & EXTRACTOR GRILLES (4-DOOR) 5180A



50-742C

51-922G

OR \_9CN10 0412G 99910 0407

R

51 931G

9CN10\_0412G

Car

51-925

AL R. S.

51-923

20 2 50-9V2 m

6

# 5180A -2 # COWL & EXTRACTOR GRILLES (4-DOOR)

|          | PART NO.                                                                      | <u> 10 </u> | MODEL/RESTRICTION               | M