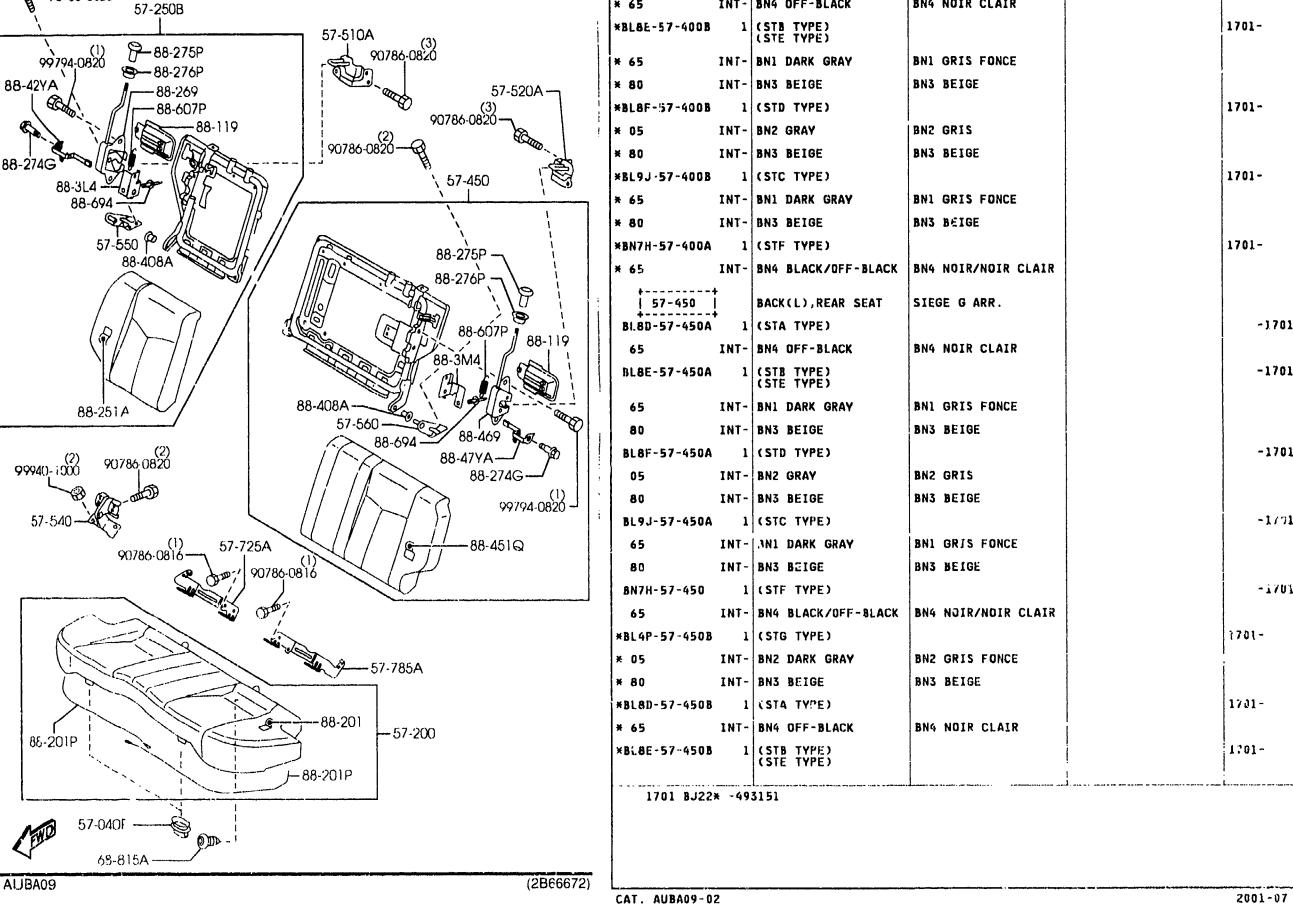

SECTION NAME INDEX (BODY)

SLOUGH

- . ...

Ľ

KEY SETS (4-DODR) 0900A -1 (1/2)

75-930 (W/O POWER DOOR LOCK) PART NO. QTY MODEL/RESTRICTION MODEL/RESTRICTION MODEL/RESTRICTION FROM-TO 09-010 1 14-010 KEY SET JEU DE BARILLET 62-494 BL80-09-010 1 (W/O POWER DR LOCK) (B.V.MANU) (MT) BL8E-09-010 1 (W/POWER DR LOCK) (B.V.MANU) (MT) 58-492 58-492A BL8H-09-010 1 (W/O POWER DR LOCK) 612 (B.V.AUTOM) (AT) Ō PL8J-09.010 1 (W/POWER DR LOCK) (AT) (B.V.AUTOM) -72-315A . . . . . . . . . . 58-315/ | CLIP(R),LOCK ATTACHE 8001-58-315A 1 . . . . . . . . . . . . | 50-315G | CLIP(L),LOCK ATTACHE . . . . . . . . . 58-49X 8001-59-315 1 CAP, KEY CYLINDER CAPUCHON CLAVETTE CY | 58-49X | -75-910 LINDR 825D-58-49X STEEL STEEL 2 58-315F | 58-492 | KEY, PRIMARY CLEF, PRIMAIRE KEY NO. IS REQUIRED KEY NO. IS REQUIRED GD78-58-492A | 58-492A | KEY, SECONDARY CLE DE RESERVE GD7B-58-493 KEY NO. IS REQUIRED KEY NO. IS REQUIRED 75-990 . . . . . . . . . (NO 2)g | 58-496A | SWITCH(R),LOCK-CYLIN INTERRUPT.(D),VERROU 60-436 DER -CYL. 75-950 (NO1) BJ0E-58-498 1 (W/POWER DR LOCK) 75.920 60-436 ----58-496Y SWITCH(L),LOCK-CYLIN INTERRUPT.(G),VERROU -CYL . DER 1 (W/POWER DR LOCK) BJ0E-59-498 58-49X ------60-436 BOLT, SET BOULON, JEU 66-155 58-315G H043-66-154 1 (ILLUST. NO.1) 66-157 KA01-66-154 1 (ILLUST. NO.2) 62-494 | GASKET,LOCK CYLINDER JOINT,CVLINDRE VERRO UTIL. 75-980 B25D-56-904 1 KEY, BLANK KEY, BLANK SWITCH, IGNITION | 66-155 CONTACT D'ALLUMAGE -- P R I MARY -SECONDARY LC70-66-151 76-201A 76-202 (2B48921) AUBA09

CAT, AUBA09-02

2001.07

(2/2)

.