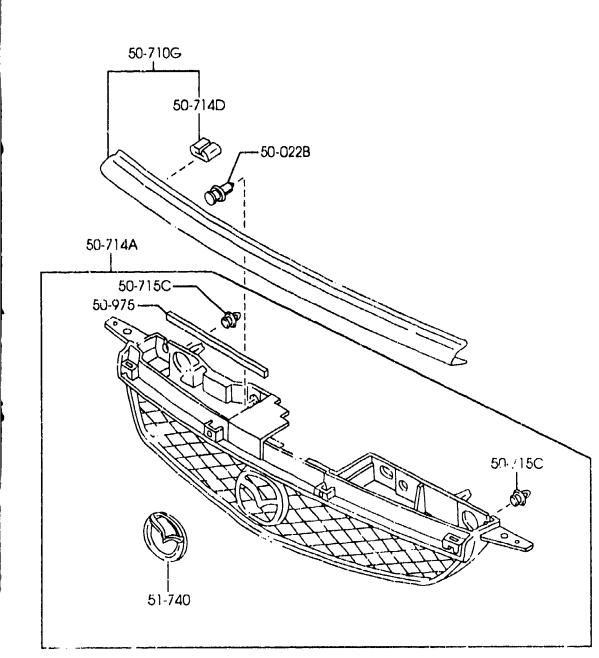

SECTION NAME INDEX (BODY)

SLOUGH

- . ...

Ľ

KEY SETS (4-DODR) 0900A -1 (1/2)

75-930 (W/O POWER DOOR LOCK) PART NO. QTY MODEL/RESTRICTION MODEL/RESTRICTION MODEL/RESTRICTION FROM-TO 09-010 1 14-010 KEY SET JEU DE BARILLET 62-494 BL80-09-010 1 (W/O POWER DR LOCK) (B.V.MANU) (MT) BL8E-09-010 1 (W/POWER DR LOCK) (B.V.MANU) (MT) 58-492 58-492A BL8H-09-010 1 (W/O POWER DR LOCK) 612 (B.V.AUTOM) (AT) Ō PL8J-09.010 1 (W/POWER DR LOCK) (AT) (B.V.AUTOM) -72-315A . . . . . . . . . . 58-315/ | CLIP(R),LOCK ATTACHE 8001-58-315A 1 . . . . . . . . . . . . | 50-315G | CLIP(L),LOCK ATTACHE . . . . . . . . . 58-49X 8001-59-315 1 CAP, KEY CYLINDER CAPUCHON CLAVETTE CY | 58-49X | -75-910 LINDR 825D-58-49X STEEL STEEL 2 58-315F | 58-492 | KEY, PRIMARY CLEF, PRIMAIRE KEY NO. IS REQUIRED KEY NO. IS REQUIRED GD78-58-492A | 58-492A | KEY, SECONDARY CLE DE RESERVE GD7B-58-493 KEY NO. IS REQUIRED KEY NO. IS REQUIRED 75-990 . . . . . . . . . (NO 2)g | 58-496A | SWITCH(R),LOCK-CYLIN INTERRUPT.(D),VERROU 60-436 DER -CYL. 75-950 (NO1) BJ0E-58-498 1 (W/POWER DR LOCK) 75.920 60-436 ----58-496Y SWITCH(L),LOCK-CYLIN INTERRUPT.(G),VERROU -CYL . DER 1 (W/POWER DR LOCK) BJ0E-59-498 58-49X ------60-436 BOLT, SET BOULON, JEU 66-155 58-315G H043-66-154 1 (ILLUST. NO.1) 66-157 KA01-66-154 1 (ILLUST. NO.2) 62-494 | GASKET,LOCK CYLINDER JOINT,CVLINDRE VERRO UTIL. 75-980 B25D-56-904 1 KEY, BLANK KEY, BLANK SWITCH, IGNITION | 66-155 CONTACT D'ALLUMAGE -- P R I MARY -SECONDARY LC70-66-151 76-201A 76-202 (2B48921) AUBA09