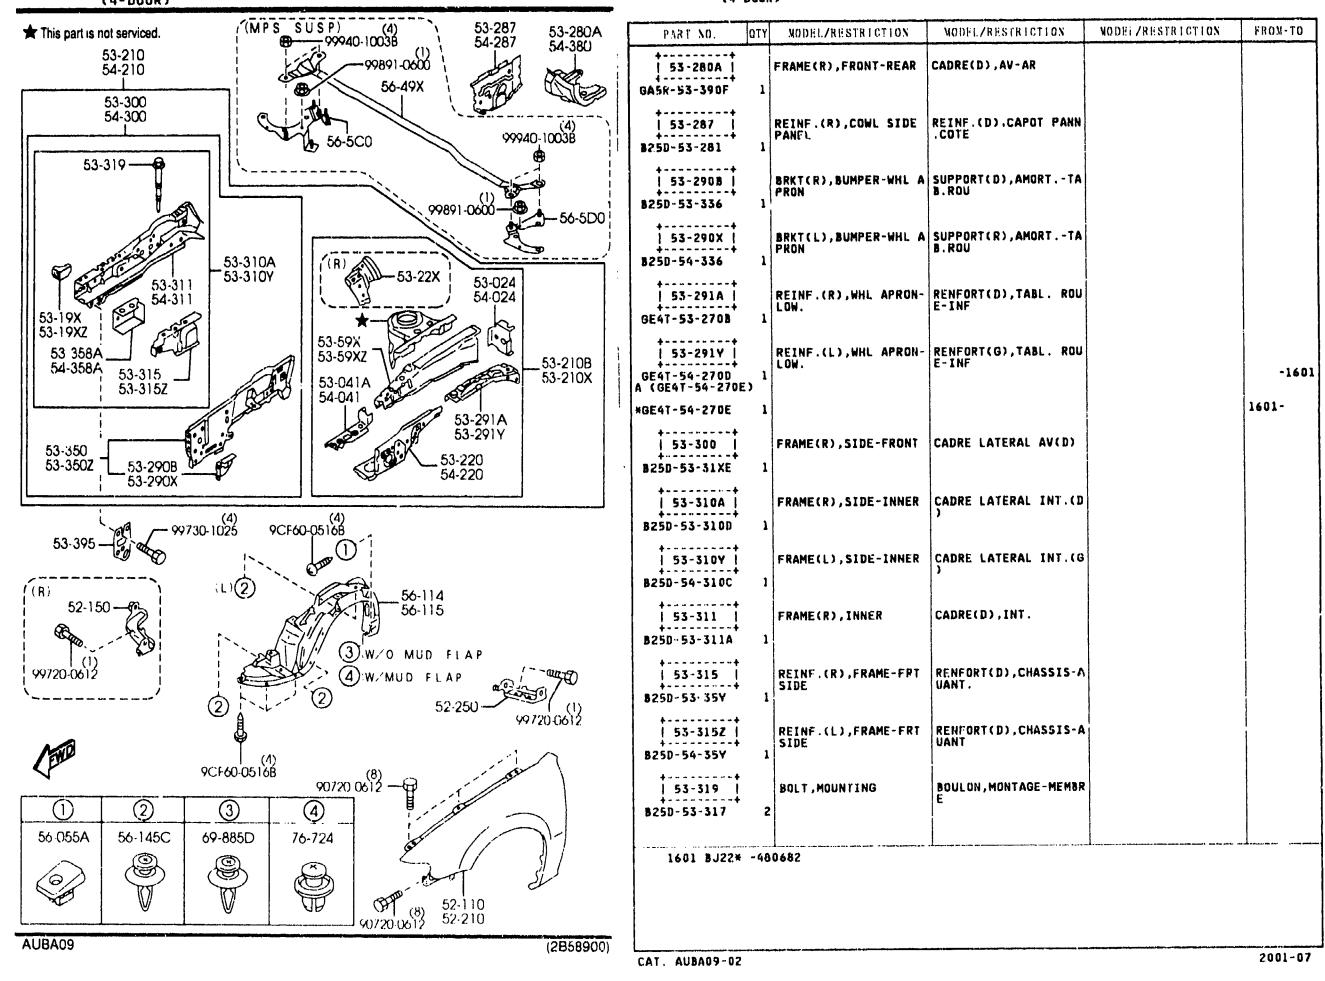

SECTION NAME INDEX (BODY)

SLOUGH

- . ...

Ľ

KEY SETS (4-DODR) 0900A -1 (1/2)

75-930 (W/O POWER DOOR LOCK) PART NO. QTY MODEL/RESTRICTION MODEL/RESTRICTION MODEL/RESTRICTION FROM-TO 09-010 1 14-010 KEY SET JEU DE BARILLET 62-494 BL80-09-010 1 (W/O POWER DR LOCK) (B.V.MANU) (MT) BL8E-09-010 1 (W/POWER DR LOCK) (B.V.MANU) (MT) 58-492 58-492A BL8H-09-010 1 (W/O POWER DR LOCK) 612 (B.V.AUTOM) (AT) Ō PL8J-09.010 1 (W/POWER DR LOCK) (AT) (B.V.AUTOM) -72-315A . . . . . . . . . . 58-315/ | CLIP(R),LOCK ATTACHE 8001-58-315A 1 . . . . . . . . . . . . | 50-315G | CLIP(L),LOCK ATTACHE . . . . . . . . . 58-49X 8001-59-315 1 CAP, KEY CYLINDER CAPUCHON CLAVETTE CY | 58-49X | -75-910 LINDR 825D-58-49X STEEL STEEL 2 58-315F | 58-492 | KEY, PRIMARY CLEF, PRIMAIRE KEY NO. IS REQUIRED KEY NO. IS REQUIRED GD78-58-492A | 58-492A | KEY, SECONDARY CLE DE RESERVE GD7B-58-493 KEY NO. IS REQUIRED KEY NO. IS REQUIRED 75-990 . . . . . . . . . (NO 2)g | 58-496A | SWITCH(R),LOCK-CYLIN INTERRUPT.(D),VERROU 60-436 DER -CYL. 75-950 (NO1) BJ0E-58-498 1 (W/POWER DR LOCK) 75.920 60-436 ----58-496Y SWITCH(L),LOCK-CYLIN INTERRUPT.(G),VERROU -CYL . DER 1 (W/POWER DR LOCK) BJ0E-59-498 58-49X ------60-436 BOLT, SET BOULON, JEU 66-155 58-315G H043-66-154 1 (ILLUST. NO.1) 66-157 KA01-66-154 1 (ILLUST. NO.2) 62-494 | GASKET,LOCK CYLINDER JOINT,CVLINDRE VERRO UTIL. 75-980 B25D-56-904 1 KEY, BLANK KEY, BLANK SWITCH, IGNITION | 66-155 CONTACT D'ALLUMAGE -- P R I MARY -SECONDARY LC70-66-151 76-201A 76-202 (2B48921) AUBA09