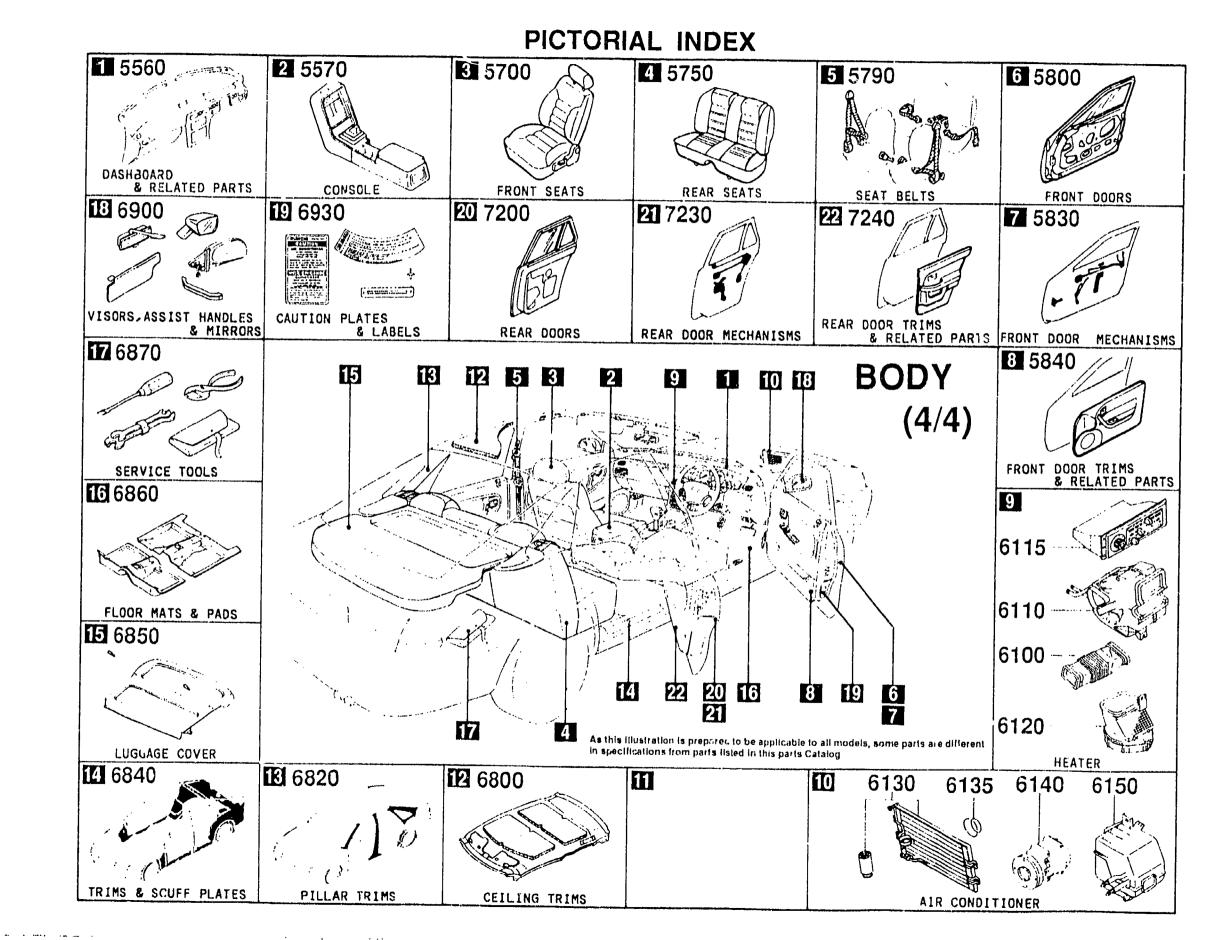

----

----

7

CATALOG NO AURANA 02

DATE 2001-07 PAGE 3 .

|        | SEC NO | SECTION NAME                        | LO NO | SEC NO        | SECTION NAME                                             | LONO           | SEC NO         | SECTION NAME                                        |
|--------|--------|-------------------------------------|-------|---------------|----------------------------------------------------------|----------------|----------------|-----------------------------------------------------|
| 3-C03  | 0900A  | KEY SETS<br>(4-DOOR)                | 3-C07 | 5170A         | ORNAMENTS<br>(4-DUOR)                                    | 3-112          | 5560A          | DASHBOARD & RELATED PARTS                           |
| 5-F03  | 0900AA | KEY SETS                            | 3-E07 | 5170AA        | ORNAMENTS                                                | 3-112          | 5570A          | CONSOLE                                             |
|        |        | (5-DOOR)                            |       | 1             | (5-DODR)                                                 | 3-D13          | 5580A          | VENTILATOR                                          |
| 5-H03  | 5000A  | FRONT BUMPER<br>(4-Door)            | 3-F07 | 5180A         | COWL & EXTRACTOR GRILLES<br>(4-DOOR)                     | 3-F13          | 5700A          | FRONT SEATS<br>(4-Duor)                             |
| 5-L03  | 5000AA | FRONT BUMPER<br>(5-Door)            | 3-H07 | 5180B         | COWL & EXTRACTOR GRILLES<br>(5-DODR)                     | 3-N14          | 57008          | FRONT SEATS<br>(5-door)                             |
| -N03   | 5005A  | RADIATOR GRILLF<br>(4-DDOR)         | 3-J07 | 5230A         | BONNET                                                   | 3-115          | 5750A          | REAR SEATS                                          |
| -D04   | 5005AA | RADIATOR GRILLE                     | 3-107 | 5260A         | TRUNK LID<br>(4-dodr)                                    | 3-F16          | 5750B          | (4-DQOR)<br>Rear Seats                              |
| 504    | E0104  | (S-DOOR)                            | 3-N07 | 5310A         | FRONT PANELS                                             |                |                | (5-DOOR)                                            |
| I-E04  | 5010A  | REAR BUNPER<br>(4-D(DR)             | 3-008 | 5320A         | FENDER & WHEEL APRON PANELS<br>(4-DOOR)                  | 3-J16          | 5790A          | SEAT BELTS<br>(4-door)                              |
| -604   | 5010B  | REAR BUMPER<br>(5-dodr)             | 3-G08 | 5320AA        | FENDER & WHEEL APRON PANELS                              | 3-M16          | 5790B          | SEAT BELTS<br>(5-DOOR)                              |
| -104   | 5030A  | WINDOW MOULDINGS<br>(4-door)        | 3-K08 | 5330A         | (5-DOOR)<br>Dash & Cowl Panels                           | 4-003          | 5795A          | AIR BAG                                             |
| -J04   | 50308  | WINDOW MOULDINGS                    | 3-108 | 5340A         | SIDE PANELS                                              | 4-E03          | 5800A          | FRONT DOORS                                         |
| -K04   | 5040A  | (5-DOOK)<br>Body Mouldings          | 3-E09 |               | (4-DOOR)<br>SIDE PANELS                                  | 4-H03          | 5830A          | FRONT DOOR MECHANISMS<br>(4-DOOR)                   |
|        |        | (4-DOOR)                            | 5-207 | 93400         | (5-DOOR)                                                 | 4-N03          | 5830AA         | FRONT DOOR MECHANISHS                               |
| -104   | 50408  | BODY MOULDINGS<br>(5-door)          | 3-J09 | 5360A         | RCOF PANELS<br>(4-DODR)                                  | 4-F04          | 5840A          | (5-DOOR)<br>Front door trins & related P            |
| -H05   | 5060A  | SIDE PROTECTORS<br>(4-DOOR)         | 3-K09 | 53608         | ROOF PANELS<br>(5-door)                                  |                |                | TS<br>(4-DOOR)                                      |
| -K05   | 5060AA | SIDE PROTECTORS                     | 3-409 | 5370A         | FLOOR PANELS                                             | 4-N04          | 5840AA         | FRONT DOOR TRINS & HELATED P                        |
| - 1105 | 5100A  | (5-DOOR)                            |       |               | (4-DOOR)                                                 |                |                | (5-DOOR)                                            |
| - 100  | SIUUA  | HEAD LAMPS<br>(4-DOOR)              | 3-D10 | 53708         | FLOOR PANELS<br>(5-Duor)                                 | 4-C06          | 6100A          | HEATER                                              |
| -N05   | 51008  | HEAD LAMPS<br>(5-DODR)              | 3-610 | 5380A         | FLOOR ATTACHMENT (HOLE COVERS)                           | 4-E06          | 6110A          | HEATER UNIT COMPONENTS                              |
| -006   | 5105A  | FRONT CONBINATION LAMPS             | 3-110 | 5380B         | (4-DOOR)<br>Floor Attachment (Hole Covers)               | 4-606          | 6115A          | HEATER CONTROL COMPONENTS                           |
|        |        | (4-DODR)                            | 5-110 | 55008         | (5-DOOR)                                                 | 4-106          | 6120A          | HEATER BLOWER COMPONENTS                            |
| -F06   | 51058  | FRONT COMBINATION LAMPS<br>(5-Door) | 3-K10 | 5390A         | FLOOR ATTACHMENT<br>(4-door)                             | 4-J06<br>4-C07 | 6130A<br>6135A | AIR CONDITIONER<br>AIR CONDITIONING COOLING PIP     |
| -606   | 5110A  | REAR COMBINATION LAMPS (4-DOOR)     | 3-N10 | 5390B         | FLOOR ATTACHMENT<br>(5-DOOR)                             | 4-D07          |                | 0-RING                                              |
| - 106  | 51108  | REAR COMBINATION LAMPS              | 3 C12 | 5500A         | DASHBOARD EQUIPMENTS                                     |                | 6140A          | AIR CONDITIONING COMPRESSOR<br>MPONENTS<br>(1600CC) |
|        | 5120A  | (5-DOOR)<br>LICENSE LAMPS           | 3-E12 | 5520A         | METER HOOD                                               | 4-E07          | 6140B          | AIR CONDITIONING COMPRESSOR                         |
| :      | 5125A  | INTERIOR LAMPS                      | 3-F12 | 5540AA        | METER SET & METER COMPONENTS<br>(4-DOOR)(W/O TACHOMETER) |                |                | MPONENTS<br>(2000CC)                                |
| :      |        | (W/O SUNROOF)                       | 3-612 | 5540AB        | METER SET & METER COMPONENTS                             | 4-F07          | 6150A          | AIR CONDITIONING COOLING UNI                        |
| M06 .  | 51258  | INTERIOR LAMPS<br>(H/Sunroof)       |       | ľ             | (4-DODR)(W/TACHOMETER)                                   | 4-H07          | 6200A          | LIFT GATE<br>(5-DOOR)                               |
| N06    | 5130A  | OVERHEAD CONSOLE<br>(W/SUNROOF)     | 3-H12 | 5540 <b>8</b> | METER SET & METER CONPONENTS<br>(5-DOOR)                 | 4-107          | 6230A          | LIFT GATE RECHANISHS<br>(5-DOOR)                    |

SECTION NAME INDEX (BODY)

CATALOG NO AUBANY 32

.. .

``

DATE 2001-07 PAGE 4

. . .

| LONO             | SEC NO      | SECTION NAME                                           | LONO  | SEC NO | SECTION NAME                                           | LO NO | SEC NO | SECTION NAME                         |
|------------------|-------------|--------------------------------------------------------|-------|--------|--------------------------------------------------------|-------|--------|--------------------------------------|
| 4 - J07          | 6300A       | WINDOW GLASSES<br>(4-DOOR)                             | 4-L11 | 6703AA | DOOR, FLOOR & CEILING WIRING H<br>Arnesses<br>(5-Door) | 5-E03 | 7800AA | SPOILERS & RELATED PARTS<br>(5-DOOR) |
| 4-K07            | 6300B       | WINDOW GLASSES<br>(5-door)                             | 4-M11 | 6704A  | WIRING HARNESS CLAMPS                                  |       |        |                                      |
| 4-M07            | 6330A       | SUNROOF<br>(4-door)                                    | 4-D12 | 6704AA |                                                        |       |        |                                      |
| 4-008            | 6330B       | SUNROOF<br>(5-door)                                    | 4-E12 | 6720A  | WINDSHIELD WASHER<br>(4-DOOR)                          |       |        |                                      |
| 4-G08            | 6600AA      | ENGINE SWITCHES & RELAYS<br>(1600CC)                   | 4-H12 | 6720AA | WINDSHIELD UASHER                                      |       |        |                                      |
| 4-308            | 6600AB      | ENGINE SWITCHES & RELAYS<br>(2000CC)                   | 4-K12 | 6730A  | (5-DOOR)<br>WINDSHIELD WIPERS                          |       |        |                                      |
| 4-009            | 6610A       | DASHBOARD SWITCHES                                     | 4-N12 | 6750A  | WINDOW WIPER & WASHER (REAR)                           | ]     |        |                                      |
| 4-D09            | 6611A       | COMBINATION SWITCH                                     |       | !      | (5-DODR)                                               |       |        |                                      |
| 4-E09            | ú620A       | DOOR SWITCH & HORNS                                    | 4-013 | 6800A  | CEILING TRIMS<br>(4-DDOR)                              |       |        |                                      |
| 4-F09            | 6630A       | BODY RELAYS & UNIT<br>(4-door)                         | 4-E13 | 6800B  | CEILING TRIMS<br>(5-DOOR)                              |       |        |                                      |
| 4-G09            | 6630B       | BODY RELAYS & UNIT<br>(5-DOOR)                         | 4-G13 | 6820A  | PILLAR TRIMS<br>(4-DOUR)                               |       |        |                                      |
| 4-H09            | 6640A       | AUTO CRUISE CONTROL SYSTEM                             | 4-J13 | 68208  | PILLAR TRIMS<br>(5-DOOR)                               |       |        |                                      |
| 4 <b>- K 0 9</b> | 6680A       | AUDIO SYSTEMS (RADIO & TAPE DE<br>CK)<br>(4-Door)      | 4-H13 | 6840A  | TRINS & SCUFF PLATES                                   | -     |        |                                      |
| 4-E10            | 6680AA      | AUDIO SYSTENS (RADIO & TAPE DE<br>CK)<br>(5-door)      | 4-E14 | 6040B  | TRIMS & SCUFF PLATES<br>(5-DOOR)                       |       |        |                                      |
| 4-F10            | 6682A       | AUDIO SYSTEMS (ANTENNA & SPEAK<br>ER)                  | 4-H14 | 6850A  | LUGGAGE COVER<br>(5-DOOR)                              |       |        |                                      |
|                  |             | (4-DOOR)                                               | 4-114 | 6860A  | FLOOR MATS & PADS<br>(4-DOOR)                          |       |        |                                      |
| 4-G10            | 6682AA      | AUDIO SYSTEMS (ANTENNA & SPEAK<br>ER)<br>(5-door)      | 4-114 | 6860B  | FLOOR MATS & PADS<br>(5-door)                          |       |        |                                      |
| 4-110            | 6700A       | FRONT & REAR WIRING HARNESSES<br>(4-DOOR)              | {     | 6870A  | SERVICE TOOLS                                          |       |        |                                      |
| 4-L10            | 67008       | FRONT & REAR WIRING HARNESSES<br>(5-door)              | 4-015 | 6900A  | SUN VISORS, ASSIST HANDLES & N<br>Irrors<br>(4-door)   |       |        |                                      |
| 4-C11            | . :         | ENGINE & TRANSHISSION WIRING H<br>Arnesses<br>(1600CC) | 4-H15 | 6900AA | SUN VISORS, ASSIST HANDLES & M<br>Irrors<br>(5-door)   |       |        |                                      |
| 4-F11            | 6701AB;     | ENGINE & TRANSHISSION WIRING H                         | 4-K15 | 6930A  | CAUTION PLATES & LABELS                                |       |        |                                      |
|                  | · ·         | ARNESSES<br>(2000CC)                                   | 4-N15 | 7200A  | REAR DOORS                                             | ł     |        |                                      |
| 4-111            | 6702A .     | DASHBOARD WIRING HARNESSES                             | 4-F16 | 7230A  | REAR DOOR MECHANISMS                                   |       |        |                                      |
| 4-K11            | 6703A       | DOOR, FLOOR & CEILING WIRING H<br>Arnesses<br>(4-Door) | 4-K16 | 7240A  | REAR DODR TRIMS & RELATED PART                         |       |        |                                      |
|                  | • •         |                                                        | 5-003 | 7800A  | SPOILERS & RELATED PARTS<br>(4-DOOR)                   |       | 1      |                                      |
|                  | ,<br>,<br>, |                                                        |       | , 1    |                                                        |       |        |                                      |
|                  |             |                                                        |       |        |                                                        |       |        |                                      |
|                  |             |                                                        |       |        |                                                        | A     | i      |                                      |