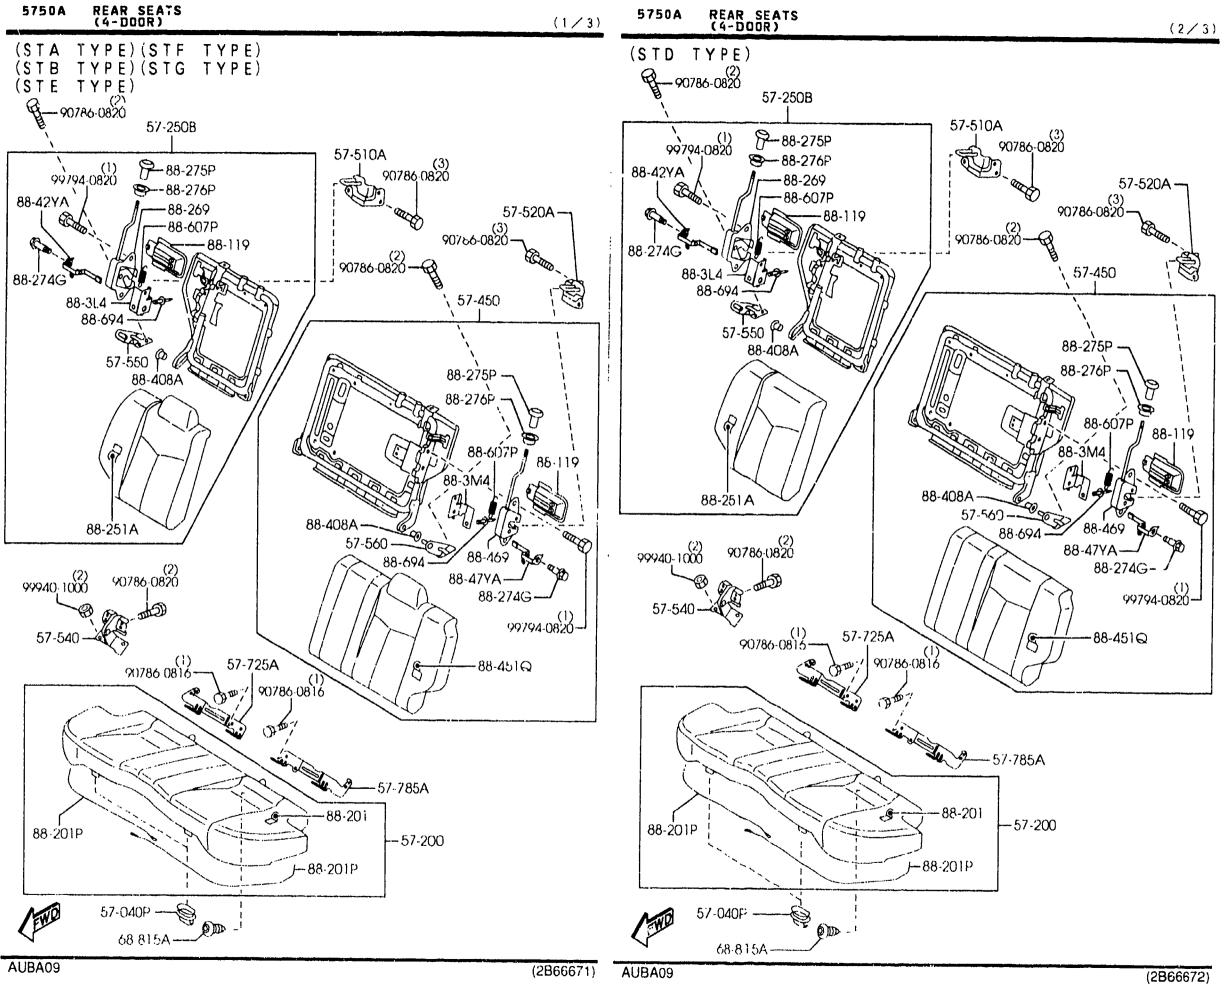

----

----

7

CATALOG NO AURANA 02

DATE 2001-07 PAGE 3 .

|        | SEC NO | SECTION NAME                        | LO NO | SEC NO        | SECTION NAME                                             | LONO           | SEC NO         | SECTION NAME                                        |
|--------|--------|-------------------------------------|-------|---------------|----------------------------------------------------------|----------------|----------------|-----------------------------------------------------|
| 3-C03  | 0900A  | KEY SETS<br>(4-DOOR)                | 3-C07 | 5170A         | ORNAMENTS<br>(4-DUOR)                                    | 3-112          | 5560A          | DASHBOARD & RELATED PARTS                           |
| 5-F03  | 0900AA | KEY SETS                            | 3-E07 | 5170AA        | ORNAMENTS                                                | 3-112          | 5570A          | CONSOLE                                             |
|        |        | (5-DOOR)                            |       | 1             | (5-DODR)                                                 | 3-D13          | 5580A          | VENTILATOR                                          |
| 5-H03  | 5000A  | FRONT BUMPER<br>(4-Door)            | 3-F07 | 5180A         | COWL & EXTRACTOR GRILLES<br>(4-DOOR)                     | 3-F13          | 5700A          | FRONT SEATS<br>(4-Duor)                             |
| 5-L03  | 5000AA | FRONT BUMPER<br>(5-Door)            | 3-H07 | 5180B         | COWL & EXTRACTOR GRILLES<br>(5-DODR)                     | 3-N14          | 57008          | FRONT SEATS<br>(5-door)                             |
| -N03   | 5005A  | RADIATOR GRILLF<br>(4-DDOR)         | 3-J07 | 5230A         | BONNET                                                   | 3-115          | 5750A          | REAR SEATS                                          |
| -D04   | 5005AA | RADIATOR GRILLE                     | 3-107 | 5260A         | TRUNK LID<br>(4-dodr)                                    | 3-F16          | 5750B          | (4-DQOR)<br>Rear Seats                              |
| 504    | E0104  | (S-DOOR)                            | 3-N07 | 5310A         | FRONT PANELS                                             |                |                | (5-DOOR)                                            |
| I-E04  | 5010A  | REAR BUNPER<br>(4-D(DR)             | 3-008 | 5320A         | FENDER & WHEEL APRON PANELS<br>(4-DOOR)                  | 3-J16          | 5790A          | SEAT BELTS<br>(4-door)                              |
| -604   | 5010B  | REAR BUMPER<br>(5-dodr)             | 3-G08 | 5320AA        | FENDER & WHEEL APRON PANELS                              | 3-M16          | 5790B          | SEAT BELTS<br>(5-DOOR)                              |
| -104   | 5030A  | WINDOW MOULDINGS<br>(4-door)        | 3-K08 | 5330A         | (5-DOOR)<br>Dash & Cowl Panels                           | 4-003          | 5795A          | AIR BAG                                             |
| -J04   | 50308  | WINDOW MOULDINGS                    | 3-108 | 5340A         | SIDE PANELS                                              | 4-E03          | 5800A          | FRONT DOORS                                         |
| -K04   | 5040A  | (5-DOOK)<br>Body Mouldings          | 3-E09 |               | (4-DOOR)<br>SIDE PANELS                                  | 4-H03          | 5830A          | FRONT DOOR MECHANISMS<br>(4-DOOR)                   |
|        |        | (4-DOOR)                            | 5-207 | 93400         | (5-DOOR)                                                 | 4-N03          | 5830AA         | FRONT DOOR MECHANISHS                               |
| -104   | 50408  | BODY MOULDINGS<br>(5-door)          | 3-J09 | 5360A         | RCOF PANELS<br>(4-DODR)                                  | 4-F04          | 5840A          | (5-DOOR)<br>Front door trins & related P            |
| -H05   | 5060A  | SIDE PROTECTORS<br>(4-DOOR)         | 3-K09 | 53608         | ROOF PANELS<br>(5-door)                                  |                |                | TS<br>(4-DOOR)                                      |
| -K05   | 5060AA | SIDE PROTECTORS                     | 3-409 | 5370A         | FLOOR PANELS                                             | 4-N04          | 5840AA         | FRONT DOOR TRINS & HELATED P                        |
| - 1105 | 5100A  | (5-DOOR)                            |       |               | (4-DOOR)                                                 |                |                | (5-DOOR)                                            |
| - 100  | SIUUA  | HEAD LAMPS<br>(4-DOOR)              | 3-D10 | 53708         | FLOOR PANELS<br>(5-Duor)                                 | 4-C06          | 6100A          | HEATER                                              |
| -N05   | 51008  | HEAD LAMPS<br>(5-DODR)              | 3-610 | 5380A         | FLOOR ATTACHMENT (HOLE COVERS)                           | 4-E06          | 6110A          | HEATER UNIT COMPONENTS                              |
| -006   | 5105A  | FRONT CONBINATION LAMPS             | 3-110 | 5380B         | (4-DOOR)<br>Floor Attachment (Hole Covers)               | 4-606          | 6115A          | HEATER CONTROL COMPONENTS                           |
|        |        | (4-DODR)                            | 5-110 | 55008         | (5-DOOR)                                                 | 4-106          | 6120A          | HEATER BLOWER COMPONENTS                            |
| -F06   | 51058  | FRONT COMBINATION LAMPS<br>(5-Door) | 3-K10 | 5390A         | FLOOR ATTACHMENT<br>(4-door)                             | 4-J06<br>4-C07 | 6130A<br>6135A | AIR CONDITIONER<br>AIR CONDITIONING COOLING PIP     |
| -606   | 5110A  | REAR COMBINATION LAMPS (4-DOOR)     | 3-N10 | 5390B         | FLOOR ATTACHMENT<br>(5-DOOR)                             | 4-D07          |                | 0-RING                                              |
| - 106  | 51108  | REAR COMBINATION LAMPS              | 3 C12 | 5500A         | DASHBOARD EQUIPMENTS                                     |                | 6140A          | AIR CONDITIONING COMPRESSOR<br>MPONENTS<br>(1600CC) |
|        | 5120A  | (5-DOOR)<br>LICENSE LAMPS           | 3-E12 | 5520A         | METER HOOD                                               | 4-E07          | 6140B          | AIR CONDITIONING COMPRESSOR                         |
| :      | 5125A  | INTERIOR LAMPS                      | 3-F12 | 5540AA        | METER SET & METER COMPONENTS<br>(4-DOOR)(W/O TACHOMETER) |                |                | MPONENTS<br>(2000CC)                                |
| :      |        | (W/O SUNROOF)                       | 3-612 | 5540AB        | METER SET & METER COMPONENTS                             | 4-F07          | 6150A          | AIR CONDITIONING COOLING UNI                        |
| M06 .  | 51258  | INTERIOR LAMPS<br>(H/Sunroof)       |       | ľ             | (4-DODR)(W/TACHOMETER)                                   | 4-H07          | 6200A          | LIFT GATE<br>(5-DOOR)                               |
| N06    | 5130A  | OVERHEAD CONSOLE<br>(W/SUNROOF)     | 3-H12 | 5540 <b>8</b> | METER SET & METER CONPONENTS<br>(5-DOOR)                 | 4-107          | 6230A          | LIFT GATE RECHANISHS<br>(5-DOOR)                    |