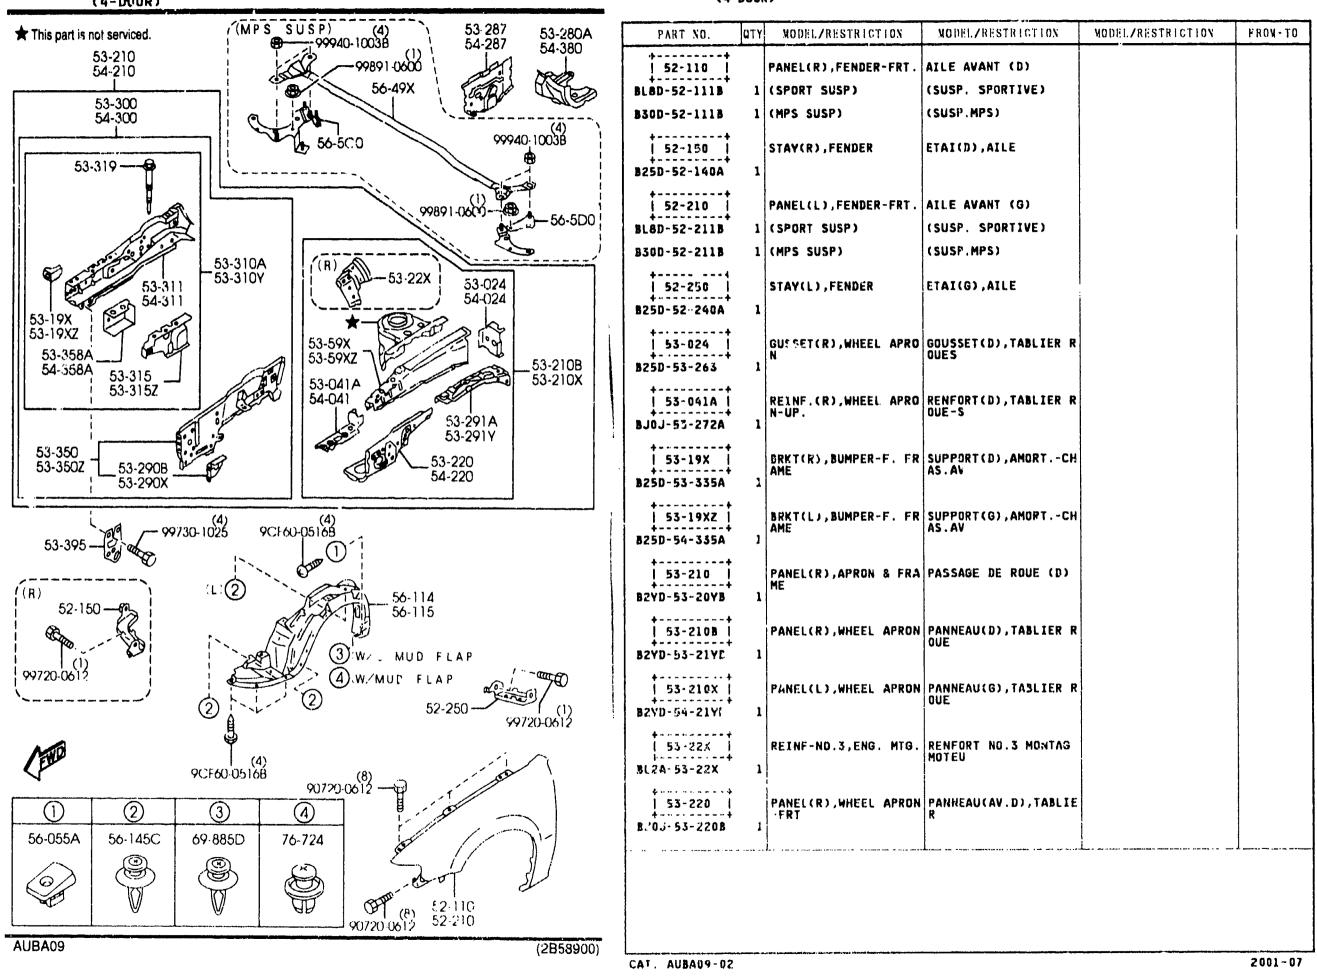

VERSE(G),COTE-DEF          |                   |        |
| 54~160  <br>  54~160  <br>  BL?A~54~120 1 | PANEL(L),SHROUD      | PANNEAU(G),DEFLECTEU<br>R     |                   |        |
| ++<br>  56-704  <br>++<br>B25D-56-395 1   | PROTECTOR<br>(4DR)   | PROTECTEUR<br>(4PRTS)         |                   |        |
|                                           |                      |                               |                   |        |
|                                           |                      |                               |                   |        |
| <u>.</u>                                  |                      | ]                             |                   |        |

AUBA09

(2853020)

CA1. AUBAU9.02





#### 5320A -1 FENDER & WHEEL APRON PANELS (4-DODR)







#### 5320A -2 FENDER & WHEEL APRON PANELS (4-DOOR)



8=D 8



5320A -3 FENDER & WHEEL AFRON PANELS (4-DUOR)



CAT. 408409-02

8

10.0

#### FENDER & WHEEL APRON PANELS (4-DOOR) 5320A

#### (MPS SUSP) 53-287 54-287 53-28 54-38 **This part is not serviced.** (1) 99891-0600 53-210 54-210 56-49X 働 53-300 54-300 -Thy. (4) 99940<sub>:</sub>1003B € 56-5CO 53-319. -99891-0600--·56 10 53-310A 53 310Y (R) ( July (F -53-22% 53.024 53-311 54-311 54-024 A. 53-19X 53-19XZ હ J 53-59X ( - L 53-358A 53-59XZ 53-210 54-358A -53-315 53-315Z C. S. S. S. 53-210 53-041A 54 041 63 53-291A 53-291Y 53-350 53-350Z 53-220 \_53-290B \_83-290X 6 Ð 54-220

(4) - 99730-1025 (4) 9CF60-05168 and the 53.395 100 , (I) (Janes ι (2)  $f(\mathbf{R})$ 56-114 52-150 56-115 j. Capo (3) WZO MUD FLAP (4) W'MUD FLAP 99720 061