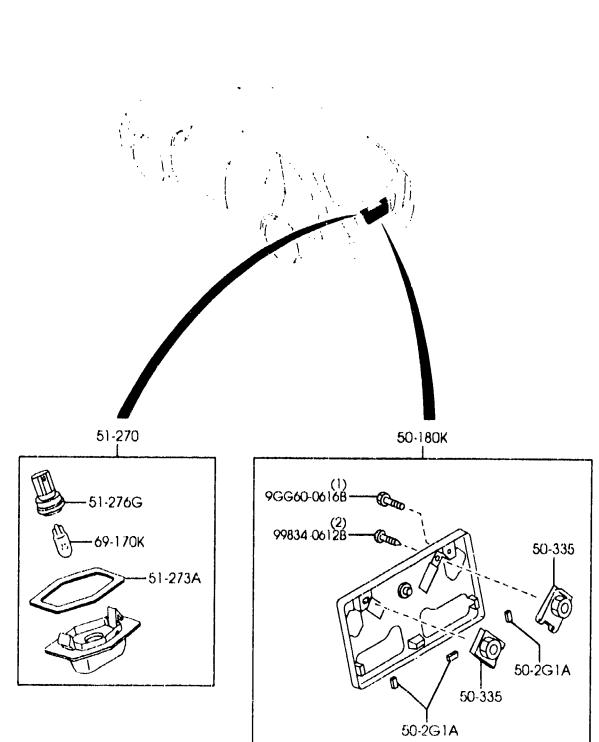

++       GROMMET,SCREW-R.COMB       ANNEAU,         GA7B-51-146       2         ++       GROMMET,SCREW-R.COMB       ANNEAU,         GA7B-51-146       2         ++       LAMP(R),RR COMB.       LAMPE(D),COMBINAISON         BN5V-51-150       1       BULB       AMPOULE         99700-8215       2       12V 21/5W       12V 21/5W         51-153       50CKET,RR.COMB.       DOUILLE         BN5V-51-155       2       SOCKET,RR.COMB.       DOUILLE         BN5V-51-160       1       LAMP(L),RR COMB.       LAMPE(G),COMBIN. AR         BN5V-51-160       1       LEMS & BODY(R),RR CO       LENTILLE ET CORPS(D)         HB.       LENS & BODY(L),RR CO       LENTILLE ET CORPS(D)       , |

AUBA09

Ø.

51-146

Q

(3) 99940 (1503

51-153

66

R

51-070K

L CAT. AUBA09-02

3-

6

2001-07

; ; ;

1













AUBA09

AUBA09

6

(2B56902)

(2/2)



1



5120A -1 \* LICENSE LAMPS



| PART NO.                   | OTY | MODEL/RESTRICTION               | NODEL/RESTRICTION                        | NODEL/RESTRICTION | FRON-TO |
|----------------------------|-----|---------------------------------|------------------------------------------|-------------------|---------|
| 50-180K  <br>  50-2N0      |     | HOLDER,LICENSE PLATE<br>(5DR)   | SUPPORT,PLAQUE IMMAT<br>Ricul<br>(SPRTS) |                   |         |
| 50-2G1A  <br>BN5V-50-2G1   | 1   |                                 | CADUTCHOUC ETANCHEIT<br>E<br>(5PRTS)     |                   |         |
| 50-335  <br>B01-50-133C    |     |                                 | ECROU,CLIP<br>(5PRTS)                    |                   |         |
| 51-