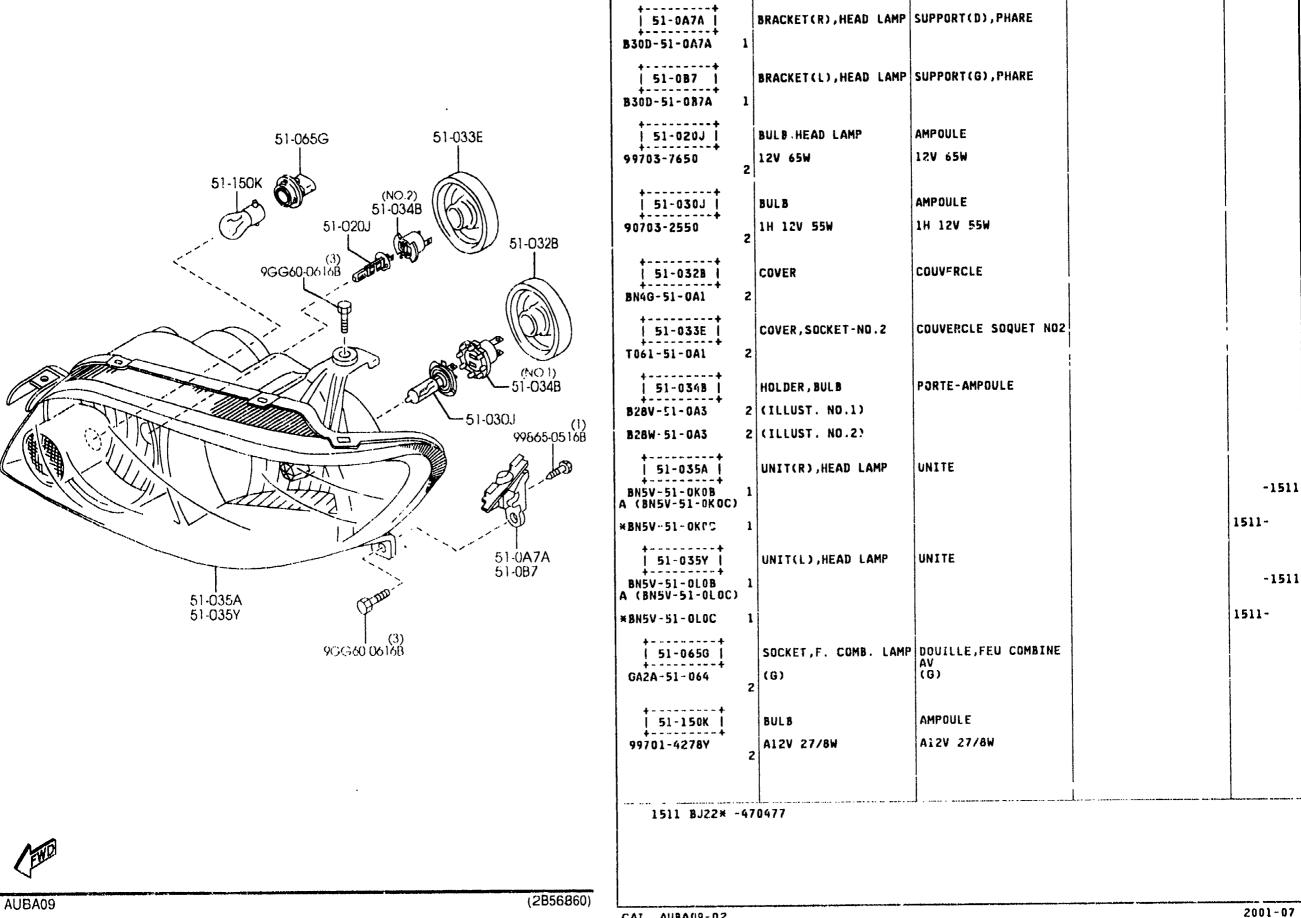

|                                                                                                                                                                                                                                                                                                                                                                                                                                                                                                                                                                              |                                                                                                                                                                                   |                   | 2001-07 |

١.









PART NO.

OTY

MODEL/RESTRICTION

MODEL/RESTRICTION

MODEL/RESTRICTION

FROM-TO





CAT. AUBA09-02

6

ic r

2001-07

FRON-TO

MODEL/RESTRICTION





### 5105B -1 \* FRONT COMBINATION LAMPS (5-DOOR)



### 5110A REAR COMBINATION LAMPS (4-DOOR)

3

### 51-580 -51-644 51-070K م*تر)* $(1^{2})$ Ø ٩ 51 587B -L-51 589 (<sup>1</sup>) 51-1508 51-160 51 161A 51 161Y 51 153 51-150K/ ( (14 + 25/ -51-1101 4 1 (No 12 99940,05 Sit 5<sup>1</sup> 164A (NO-1) 51-164A Ø 150J Ś (NOP) 51 110J -< `Ø. 51-1100 Ministry 6. 51-146

## 5110A -1 REAR COMBINATION LAMPS (4-DOOR) PART NO. QTY MODEL/RESTRICTION MODEL/R

| PART NO.                  | UTY | MODEL/RESTRICTION                | MODELZRESTRICTION           | WODEL/RESTRICTION | FRO |
|---------------------------|-----|----------------------------------|---