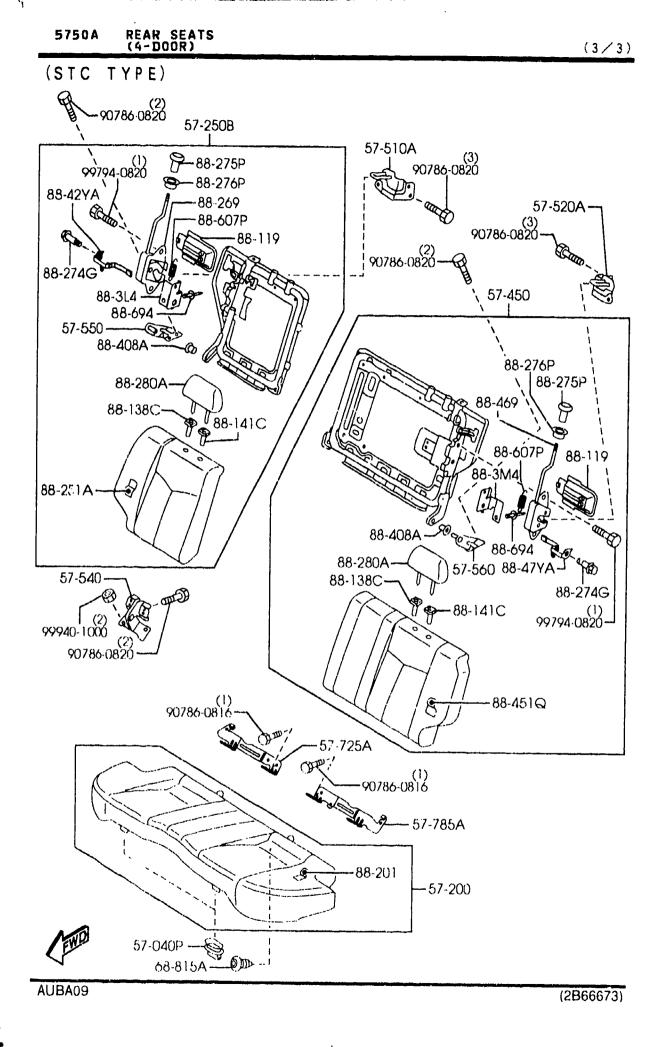

----

----

7

CATALOG NO AURANA 02

DATE 2001-07 PAGE 3 .

|        | SEC NO | SECTION NAME                        | LO NO | SEC NO        | SECTION NAME                                             | LONO           | SEC NO         | SECTION NAME                                        |
|--------|--------|-------------------------------------|-------|---------------|----------------------------------------------------------|----------------|----------------|-----------------------------------------------------|
| 3-C03  | 0900A  | KEY SETS<br>(4-DOOR)                | 3-C07 | 5170A         | ORNAMENTS<br>(4-DUOR)                                    | 3-112          | 5560A          | DASHBOARD & RELATED PARTS                           |
| 5-F03  | 0900AA | KEY SETS                            | 3-E07 | 5170AA        | ORNAMENTS                                                | 3-112          | 5570A          | CONSOLE                                             |
|        |        | (5-DOOR)                            |       | 1             | (5-DODR)                                                 | 3-D13          | 5580A          | VENTILATOR                                          |
| 5-H03  | 5000A  | FRONT BUMPER<br>(4-Door)            | 3-F07 | 5180A         | COWL & EXTRACTOR GRILLES<br>(4-DOOR)                     | 3-F13          | 5700A          | FRONT SEATS<br>(4-Duor)                             |
| 5-L03  | 5000AA | FRONT BUMPER<br>(5-Door)            | 3-H07 | 5180B         | COWL & EXTRACTOR GRILLES<br>(5-DODR)                     | 3-N14          | 57008          | FRONT SEATS<br>(5-door)                             |
| -N03   | 5005A  | RADIATOR GRILLF<br>(4-DDOR)         | 3-J07 | 5230A         | BONNET                                                   | 3-115          | 5750A          | REAR SEATS                                          |
| -D04   | 5005AA | RADIATOR GRILLE                     | 3-107 | 5260A         | TRUNK LID<br>(4-dodr)                                    | 3-F16          | 5750B          | (4-DQOR)<br>Rear Seats                              |
| 504    | E0104  | (S-DOOR)                            | 3-N07 | 5310A         | FRONT PANELS                                             |                |                | (5-DOOR)                                            |
| I-E04  | 5010A  | REAR BUNPER<br>(4-D(DR)             | 3-008 | 5320A         | FENDER & WHEEL APRON PANELS<br>(4-DOOR)                  | 3-J16          | 5790A          | SEAT BELTS<br>(4-door)                              |
| -604   | 5010B  | REAR BUMPER<br>(5-dodr)             | 3-G08 | 5320AA        | FENDER & WHEEL APRON PANELS                              | 3-M16          | 5790B          | SEAT BELTS<br>(5-DOOR)                              |
| -104   | 5030A  | WINDOW MOULDINGS<br>(4-door)        | 3-K08 | 5330A         | (5-DOOR)<br>Dash & Cowl Panels                           | 4-003          | 5795A          | AIR BAG                                             |
| -J04   | 50308  | WINDOW MOULDINGS                    | 3-108 | 5340A         | SIDE PANELS                                              | 4-E03          | 5800A          | FRONT DOORS                                         |
| -K04   | 5040A  | (5-DOOK)<br>Body Mouldings          | 3-E09 |               | (4-DOOR)<br>SIDE PANELS                                  | 4-H03          | 5830A          | FRONT DOOR MECHANISMS<br>(4-DOOR)                   |
|        |        | (4-DOOR)                            | 5-207 | 93400         | (5-DOOR)                                                 | 4-N03          | 5830AA         | FRONT DOOR MECHANISHS                               |
| -104   | 50408  | BODY MOULDINGS<br>(5-door)          | 3-J09 | 5360A         | RCOF PANELS<br>(4-DODR)                                  | 4-F04          | 5840A          | (5-DOOR)<br>Front door trins & related P            |
| -H05   | 5060A  | SIDE PROTECTORS<br>(4-DOOR)         | 3-K09 | 53608         | ROOF PANELS<br>(5-door)                                  |                |                | TS<br>(4-DOOR)                                      |
| -K05   | 5060AA | SIDE PROTECTORS                     | 3-409 | 5370A         | FLOOR PANELS                                             | 4-N04          | 5840AA         | FRONT DOOR TRINS & HELATED P                        |
| - 1105 | 5100A  | (5-DOOR)                            |       |               | (4-DOOR)                                                 |                |                | (5-DOOR)                                            |
| - 100  | SIUUA  | HEAD LAMPS<br>(4-DOOR)              | 3-D10 | 53708         | FLOOR PANELS<br>(5-Duor)                                 | 4-C06          | 6100A          | HEATER                                              |
| -N05   | 51008  | HEAD LAMPS<br>(5-DODR)              | 3-610 | 5380A         | FLOOR ATTACHMENT (HOLE COVERS)                           | 4-E06          | 6110A          | HEATER UNIT COMPONENTS                              |
| -006   | 5105A  | FRONT CONBINATION LAMPS             | 3-110 | 5380B         | (4-DOOR)<br>Floor Attachment (Hole Covers)               | 4-606          | 6115A          | HEATER CONTROL COMPONENTS                           |
|        |        | (4-DODR)                            | 5-110 | 55008         | (5-DOOR)                                                 | 4-106          | 6120A          | HEATER BLOWER COMPONENTS                            |
| -F06   | 51058  | FRONT COMBINATION LAMPS<br>(5-Door) | 3-K10 | 5390A         | FLOOR ATTACHMENT<br>(4-door)                             | 4-J06<br>4-C07 | 6130A<br>6135A | AIR CONDITIONER<br>AIR CONDITIONING COOLING PIP     |
| -606   | 5110A  | REAR COMBINATION LAMPS (4-DOOR)     | 3-N10 | 5390B         | FLOOR ATTACHMENT<br>(5-DOOR)                             | 4-D07          |                | 0-RING                                              |
| - 106  | 51108  | REAR COMBINATION LAMPS              | 3 C12 | 5500A         | DASHBOARD EQUIPMENTS                                     |                | 6140A          | AIR CONDITIONING COMPRESSOR<br>MPONENTS<br>(1600CC) |
|        | 5120A  | (5-DOOR)<br>LICENSE LAMPS           | 3-E12 | 5520A         | METER HOOD                                               | 4-E07          | 6140B          | AIR CONDITIONING COMPRESSOR                         |
| :      | 5125A  | INTERIOR LAMPS                      | 3-F12 | 5540AA        | METER SET & METER COMPONENTS<br>(4-DOOR)(W/O TACHOMETER) |                |                | MPONENTS<br>(2000CC)                                |
| :      |        | (W/O SUNROOF)                       | 3-612 | 5540AB        | METER SET & METER COMPONENTS                             | 4-F07          | 6150A          | AIR CONDITIONING COOLING UNI                        |
| M06 .  | 51258  | INTERIOR LAMPS<br>(H/Sunroof)       |       | ľ             | (4-DODR)(W/TACHOMETER)                                   | 4-H07          | 6200A          | LIFT GATE<br>(5-DOOR)                               |
| N06    | 5130A  | OVERHEAD CONSOLE<br>(W/SUNROOF)     | 3-H12 | 5540 <b>8</b> | METER SET & METER CONPONENTS<br>(5-DOOR)                 | 4-107          | 6230A          | LIFT GATE RECHANISHS<br>(5-DOOR)                    |