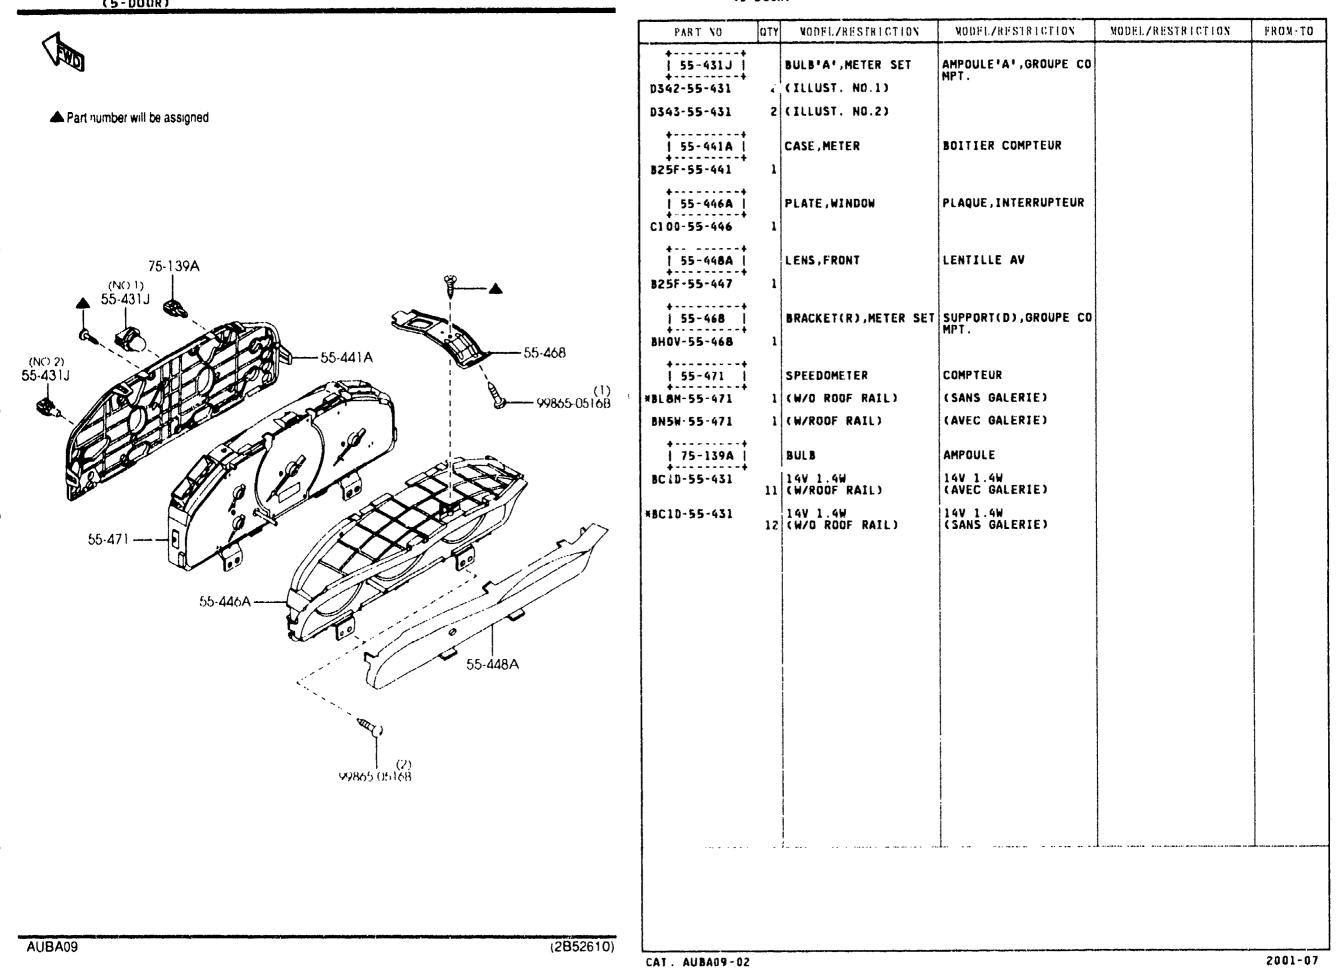

SECTION NAME INDEX (BODY)

SLOUGH

- . ...

Ľ

KEY SETS (4-DODR) 0900A -1 (1/2)

75-930 (W/O POWER DOOR LOCK) PART NO. QTY MODEL/RESTRICTION MODEL/RESTRICTION MODEL/RESTRICTION FROM-TO 09-010 1 14-010 KEY SET JEU DE BARILLET 62-494 BL80-09-010 1 (W/O POWER DR LOCK) (B.V.MANU) (MT) BL8E-09-010 1 (W/POWER DR LOCK) (B.V.MANU) (MT) 58-492 58-492A BL8H-09-010 1 (W/O POWER DR LOCK) 612 (B.V.AUTOM) (AT) Ō PL8J-09.010 1 (W/POWER DR LOCK) (AT) (B.V.AUTOM) -72-315A . . . . . . . . . . 58-315/ | CLIP(R),LOCK ATTACHE 8001-58-315A 1 . . . . . . . . . . . . | 50-315G | CLIP(L),LOCK ATTACHE . . . . . . . . . 58-49X 8001-59-315 1 CAP, KEY CYLINDER CAPUCHON CLAVETTE CY | 58-49X | -75-910 LINDR 825D-58-49X STEEL STEEL 2 58-315F | 58-492 | KEY, PRIMARY CLEF, PRIMAIRE KEY NO. IS REQUIRED KEY NO. IS REQUIRED GD78-58-492A | 58-492A | KEY, SECONDARY CLE DE RESERVE GD7B-58-493 KEY NO. IS REQUIRED KEY NO. IS REQUIRED 75-990 . . . . . . . . . (NO 2)g | 58-496A | SWITCH(R),LOCK-CYLIN INTERRUPT.(D),VERROU 60-436 DER -CYL. 75-950 (NO1) BJ0E-58-498 1 (W/POWER DR LOCK) 75.920 60-436 ----58-496Y SWITCH(L),LOCK-CYLIN INTERRUPT.(G),VERROU -CYL . DER 1 (W/POWER DR LOCK) BJ0E-59-498 58-49X ------60-436 BOLT, SET BOULON, JEU 66-155 58-315G H043-66-154 1 (ILLUST. NO.1) 66-157 KA01-66-154 1 (ILLUST. NO.2) 62-494 | GASKET,LOCK CYLINDER JOINT,CVLINDRE VERRO UTIL. 75-980 B25D-56-904 1 KEY, BLANK KEY, BLANK SWITCH, IGNITION | 66-155 CONTACT D'ALLUMAGE -- P R I MARY -SECONDARY LC70-66-151 76-201A 76-202 (2B48921) AUBA09