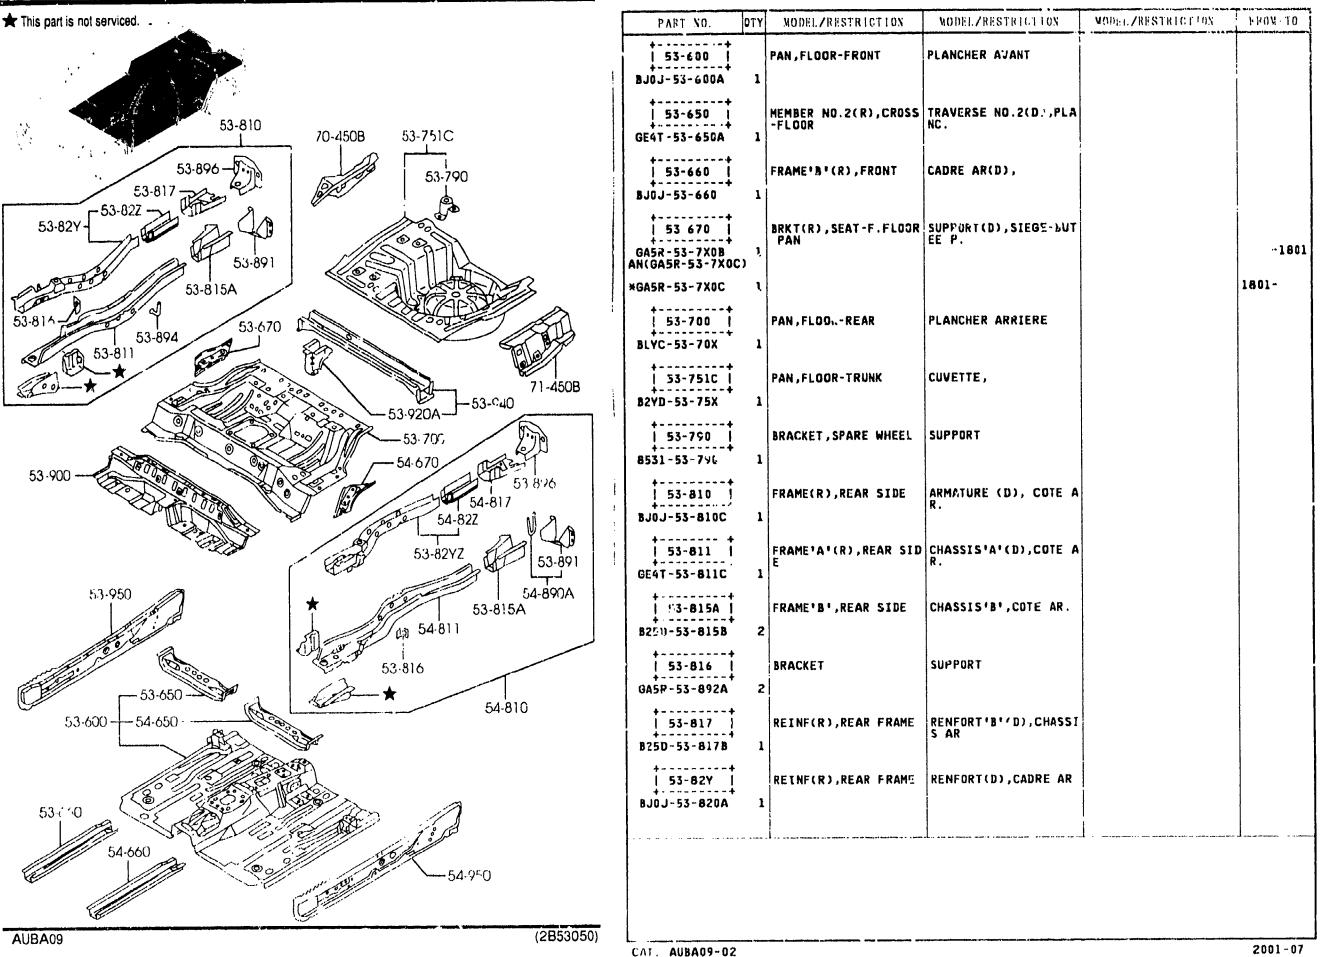

## 3-4-1-

GATALOG NO AUBA09-02

LO NO

1-003

1-DC3

SEC NO

AA0001

1000AB

SECTION NAME

SHORT & PARTIAL ENGINE

SHORT & PARTIAL ENGINE

(160000)

EMISSION CONTROL SYSTEM (INLET STARTER (2000CL)(AT) (20000CC) (1350000) ENGINE GASKET SETS (1600CC) 1-E03 1005AA 1-K11 1850A BATTERY 1370AB 1-406 EMISSION CONTROL SYSTEM (INLET SIDE) (2000CC) AUTOMATIC TRANSMISSION TORQUE CANVERTER, JIL PUMP & PIPINGS 1-1.11 1910A ENGINE GASKET SETS (2000CC) 1-F03 1005AB DIL PUMP & FILTER (1600CC) 1400AA | AUTOMATIC TRANSMISSION CASE & 1-L06 1-E12 1920A CYLINDER HEAD & COVER (1600CC) 1-G03 1010AA HAIN CONTROL SYSTEM OIL PUMP & FILTER AUTOMATIC TRANSMISSION CONTROL VALVE 1-N06 1400AB 1-H12 1925A CYLINDER HEAD & COVER (2000CC) 1-103 1010AB (2000000) COOLING SYSTEM AUTOMATIC TRANSMISSION CLUTCHE S & PLANETARY GEARS 1-007 1500AA 1-L12 1930A CYLINDER BLOCK (1600CC) 1-103 1030AA COOLING SYSTEM AUTOMATIC TRANSMISSION GOVERNO R, LOW & REVERSE PISTON 1-807 1500AB 1-D13 1940A CYLINDER BLOCK 1-M03 1030AE (2000CC) (200VCC) BRACKET, PULLEY & BELT (1600CC) 1580AA 1-107 AUTOMATIC TRANSMISSION MANUAL 1-G13 1950A OIL PAN & TINING COVER (1600CC) 1-N03 10/0AA BRACKET, PULLEY & BELT (2000CC) AUTOMATIC TRANSHISSION GASKET & SEAL KIT 1-N07 1580AB 1-113 1960A DIL PAN & TIMING COVER (2000CC) 1-004 104043 CLUTCH DISC & COVER (1600CC) 1-009 1500AA PISTON, CRANKSHAF1 & FLYWHEEL (1600CC) 1-504 1100AA CLUTCH DISC & COVER (2300CC) 1-D09 1600AB PISTON, CRANKSHAFT & FLYWHEEL (2000CC) 1-H04 1100AB MANUAL TRANSMISSION CASE (1600CC) 1-E09 1700AA VALVE SYSTEM (1600CC) 1-J04 1200AA MANUAL TRANSMISSION CASE (2000CC) 1-G09 1700AB VALVE SYSTEM (2000CC) 1-L04 1200AB MANUAL TRANSMISSION GEARS (1600CC) 1-109 1716AA INLET MANIFOLD 1-C05 1300AA (1600CC) MANUAL TRANSMISSION GEARS 1-H09 1710AB INLET MANIFOLD (2000CC) 1-D05 1300AB (2000000) MANUAL TRANSMISSION CHANGE CON TROL SYSTEM (1600CC) 1720AA 1-E10 EXHAUST MANIFOLD (1600CC) 1-E05 1310AA EXHAUST MANIFOLD (2000CC) 1-605 1310AB | MANUAL TRANSMISSION CHANGE CON TROL SYSTEM (2000CC) 1-G10 1720AB 1-H05 1320AA FUEL SYSTEM ENGINE ELECTRICAL SYSTEM (1600CC) 1-110 180G2A 1-105 1325AA FUEL DISTRIBUTOR (1600CC) ENGINE ELECTRICAL SYSTEM (2000CC) 1-K10 1800AB FUEL DISTRIBUTOR (2000CC) 1325AB 1-J05 ALTERNATOR (1600CC) 1830AA 1-K10 1-1.05 1330AA AIR CLEANER (160UCC) ALTERMATOR (2000CC) 1-011 1830AB AIR CLEANER (2000CC) 1-N05 1330AB 1-E11 1840AA STARTER THROTTLE BODY (1640CC) 1-D06 | 1364AA (160600)

SECTION NAME INDEX (ENGINE)

THROTTLE BODY

(2000CC)

SELTION NAME

LO NO

1~G11

1-111

SEC NO

1840A3

1340AC

SECTION NAME

STARTER (2000CC) (IIT)

LO NO SEC NO

1366AB

1370AA

1-E06

1-F06

DATE 2001-07 PAGE: 1

| 2-LUS2510AAFRONT DRIVE SHAFTS<br>(1400CC)(MT)2-C083900AAFNG/NE & TRANSMISSION HOUNTING<br>S (AMUAL TRANSMISSION)2-L114360ABBRAKE PIPINGS<br>(M/O ANTILOCK BRAKE)(2000CC)2-E032510ABFRONT DRIVE SHAFTS<br>(1800CC)(AT)2-E083900AAENGINE & TRANSMISSION MOUNTING<br>(2000CC)2-D124360ABBRAKE PIPINGS<br>(M/O ANTILOCK BRAKE)(2000CC)2-G032510ACFRONT DRIVE SHAFTS<br>(2000CC)(AT)2-E083900BAENGINE & TRANSMISSION MOUNTING<br>(2000CC)2-D124360ABBRAKE PIPINGS<br>(M/O ANTILOCK BRAKE)(2000CC)2-I032510ADFRONT DRIVE SHAFTS<br>(2000CC)(AT)2-G083900BAENGINE & TRANSMISSION MOUNTING<br>(2000CC)2-F124360BBBRAKE PIPINGS<br>(M/O ANTILOCK BRAKE)(2000CC)2-I032510ADFRONT DRIVE SHAFTS<br>(2000CC)(AT)2-G083900BAENGINE & TRANSMISSION MOUNTING<br>(2000CC)2-F124360BBBRAKE PIPINGS<br>(M/ANTILOCK BRAKE)(1600CC)2-K032600AAREAR AXLE<br>(DISC BRAKE)(4-DOOR)2-I08390.BBENGINE & TRANSMISSION MOUNTING<br>(2000CC)2-K124360BCBRAKE PIPINGS<br>(M/ANTILOCK BRAKE)(2000CC)(42-N032600ACREAR AXLE<br>(DISC BRAKE)(4-DOOR)2-K084000AEXHAUST SYSTEM<br>(2000CC)2-H124360BCBRAKE SYSTEM<br>(2001CC)(52-N032600ACREAR AXLE<br>(DISC BRAKE)(5-DOOR)(M/O ANTIL<br>(C BRAKE)(5-DOOR)(M/O ANTIL<br>(C BRAKE)(5-DOOR)(M/O ANTIL<br>(2-F092-H08GOOR2-H124300APARKING BRAKE SYSTEM<br>(2000CC)2-C042600ACREAR AXLE<br>(DISC BRAKE)(5-DOOR)(                                                                                                                                                                                                                                                                                                                                                                                                                                                                                                                                                   | LO NO     | SEC NO | SECTION NAME                       | IO NO | SEC NO         | SECTION NAME                                              |       | SEC NO | SECTION NAME                                      |
|------------------------------------------------------------------------------------------------------------------------------------------------------------------------------------------------------------------------------------------------------------------------------------------------------------------------------------------------------------------------------------------------------------------------------------------------------------------------------------------------------------------------------------------------------------------------------------------------------------------------------------------------------------------------------------------------------------------------------------------------------------------------------------------------------------------------------------------------------------------------------------------------------------------------------------------------------------------------------------------------------------------------------------------------------------------------------------------------------------------------------------------------------------------------------------------------------------------------------------------------------------------------------------------------------------------------------------------------------------------------------------------------------------------------------------------------------------------------------------------------------------------------------------------------------------------------------------------------------------------------------------------------------------------------------------------------------------------------------------------------------------------------------------------------------------------------------------------------------------------------------|-----------|--------|------------------------------------|-------|----------------|-----------------------------------------------------------|-------|--------|---------------------------------------------------|
| 2-103         2-103         2-103         2-103         2-103         2-103         2-103         2-103         2-103         2-103         2-103         2-103         2-103         2-103         2-103         2-103         2-103         2-103         2-103         2-103         2-103         2-103         2-103         2-103         2-103         2-103         2-103         2-103         2-103         2-103         2-103         2-103         2-103         2-103         2-103         2-103         2-103         2-103         2-103         2-103         2-103         2-103         2-103         2-103         2-103         2-103         2-103         2-103         2-103         2-103         2-103         2-103         2-103         2-103         2-103         2-103         2-103         2-103         2-103         2-103         2-103         2-103         2-103         2-103         2-103         2-103         2-103         2-103         2-103         2-103         2-103         2-103         2-103         2-103         2-103         2-103         2-103         2-103         2-103         2-103         2-103         2-103         2-103         2-103         2-103         2-103         2-103         2-103 <td< td=""><td>2-085</td><td>2510AA</td><td>FRONT DRIVE SHAFTS</td><td>{</td><td>3900AA</td><td>ENGINE &amp; TRANSMISSION MOUNTING<br/>S (MANUAL TRANSMISSION)</td><td></td><td></td><td>(W/O ANTILOCK BRAKE)(2000CC)(4</td></td<>                                                                                                                                                                                                                                                                                                                                                                   | 2-085     | 2510AA | FRONT DRIVE SHAFTS                 | {     | 3900AA         | ENGINE & TRANSMISSION MOUNTING<br>S (MANUAL TRANSMISSION) |       |        | (W/O ANTILOCK BRAKE)(2000CC)(4                    |
| 2-000       12300       12300       12300       12300       12300       12300       12300       12300       12300       12300       12300       12300       12000       12000       12000       12000       12000       12000       12000       12000       12000       12000       12000       12000       12000       12000       12000       12000       12000       12000       12000       12000       12000       12000       12000       12000       12000       12000       12000       12000       12000       12000       12000       12000       12000       12000       120000       120000       120000       120000       120000       120000       120000       120000       120000       120000       120000       120000       120000       120000       120000       120000       120000       120000       120000       120000       120000       120000       120000       120000       120000       120000       120000       120000       120000       120000       120000       120000       120000       120000       120000       120000       120000       120000       120000       120000       120000       120000       120000       120000       1200000       120000       1200000                                                                                                                                                                                                                                                                                                                                                                                                                                                                                                                                                                                                                                                           | 2-E03     | 2510AB | FRONT DRIVE SHAFTS<br>(1600CC)(AT) | 2-608 | 3900AB         | ENGINE & TRANSMISSION MOUNTING                            | 2-D12 | 4360AC |                                                   |
| 2-103       25100       25100       25100       25100       25100       25100       25100       25100       25100       25100       25100       25100       25100       25100       25100       25100       25100       25100       25100       25100       25100       25100       25100       25100       25100       25100       25100       25100       25100       25100       25100       25100       25100       25100       25100       25100       25100       25100       25100       25100       25100       25100       25100       25100       25100       25100       25100       25100       25100       25100       25100       25100       25100       25100       25100       25100       25100       25100       25100       25100       25100       25100       25100       25100       25100       25100       25100       25100       25100       25100       25100       25100       25100       25100       25100       25100       25100       25100       25100       25100       25100       25100       25100       25100       25100       25100       25100       25100       25100       25100       25100       25100       25100       25100       251000 <t< td=""><td>2-603</td><td>2510AC</td><td>FRONT DRIVE SHAFTS<br/>(2000CC)(MT)</td><td></td><td></td><td></td><td></td><td></td><td>(W/O_ANTILOCK_BRAKE)(2000CC)(!<br/>-DOOR)</td></t<>                                                                                                                                                                                                                                                                                                                                                                                                                                                                                           | 2-603     | 2510AC | FRONT DRIVE SHAFTS<br>(2000CC)(MT) |       |                |                                                           |       |        | (W/O_ANTILOCK_BRAKE)(2000CC)(!<br>-DOOR)          |
| 2-K03       2400A       MEAR AXE<br>(DBU ABARE)       2-108       390/88       CHOINE STEM NOUNTION<br>(2000CC)       2-H12       456088       MARE PIPINES<br>(DDS)         2-H03       2600A0       REAR ANLE<br>(DDS)       2-K00       6000A       EXHIBUT DANTIO<br>(2000CC)       2-K12       436082       MARE PIPINES<br>(DDS)         2-H03       2600A0       REAR ALE<br>(DDS)       2-K00       6000A       EXHIBUT DANTIO<br>(2000CC)       2-K12       436082       MARE PIPINES<br>(DDS)         2-H03       2600A0       MEAR ALE<br>(DDS)       2-H00R)       2-K00       6000A       EXHIBUT DANTIO<br>(2000CC)       2-H12       436082       MARE PIPINES<br>(DDS)         2-H03       2600A0       MEAR ALE<br>(DDS)       2-H00R)       2-H00       4000A       EXHIBUT DANTIO       2-H12       43600A       ANTIOCK BRAKE SYSTEM         2-H03       2600A0       MEAR PARE       2-F03       4160A       ELUTION FILICAL BRAKE MESTEM       2-H10       4160A       ELUTION FILICAL BRAKE MESTEM       2-H13       4500A       HILLOK BRAKE SYSTEM         2-c04       2100A       MEAR PARE       MEAR PARE       2-F13       4600A       CHARGE CONTROL SYSTEM (AUTON<br>(2000CC)       2-H10       2-H14       4165A       ELUTION FILICAL BRAKE MESTEM       2-H10       4165A       ELUTION FILICAL BRAKE       2-H1                                                                                                                                                                                                                                                                                                                                                                                                                                                                                                                           | 2-103     | 2510AD | FRONT DRIVE SHAFTS<br>(2000CC)(AT) | 2-G08 | 3900BA         | S (AUTOMATIC TRANSMISSION)                                | 2-F12 | 4360BA | BRAKE PIPINGS<br>(W/ANTILOCK BRAKE)(1600CC)       |
| 2-L032400 AMREAM<br>COSSMENT2-K03C2000CC)<br>COSSMENT2-K124360BCREAM<br>ALE<br>COSSREAM<br>ALE<br>COSSREAM<br>COSSMENTREAM<br>COSSMENTREAM<br>COSSMENTREAM<br>COSSMENTREAM<br>COSSMENTREAM<br>COSSMENTREAM<br>COSSMENTREAM<br>COSSMENTREAM<br>COSSMENTREAM<br>COSSMENTREAM<br>COSSMENTREAM<br>COSSMENTREAM<br>COSSMENTREAM<br>COSSMENTREAM<br>COSSMENTREAM<br>COSSMENTREAM<br>COSSMENTREAM<br>COSSMENTREAM<br>COSSMENTREAM<br>COSSMENTREAM<br>COSSMENTREAM<br>COSSMENTREAM<br>COSSMENTREAM<br>COSSMENTREAM<br>COSSMENTREAM<br>COSSMENTREAM<br>COSSMENTREAM<br>COSSMENTREAM<br>COSSMENTREAM<br>COSSMENTREAM<br>COSSMENTREAM<br>COSSMENTREAM<br>COSSMENTREAM<br>COSSMENTREAM<br>COSSMENTREAM<br>COSSMENTREAM<br>COSSMENTREAM<br>COSSMENTREAM<br>COSSMENTREAM<br>COSSMENTREAM<br>COSSMENTREAM<br>COSSMENTREAM<br>COSSMENTREAM<br>COSSMENTREAM<br>COSSMENTREAM<br>COSSMENTREAM<br>COSSMENTREAM<br>COSSMENTREAM<br>COSSMENTREAM<br>COSSMENTREAM<br>COSSMENTREAM<br>COSSMENTREAM<br>COSSMENTREAM<br>COSSMENTREAM<br>                                                                                                                                                                                                                                                                                                                                                                                                                                                                                                                                                                                                                                                                                                                                                                                                                                                               | 2-KQ3     | 26U0AA |                                    | 2-108 | 390-88         | ENGINE & TRANSMISSION MOUNTING                            | 2-H12 | 4360BB | (W/ANTILOCK BRAKE)(2000CC)(4-1                    |
| 2-NUS2400ALMARK ALLS<br>(NYO ANTIL<br>OCK BARKE)'S-DODR)(W/ANTILOC<br>(K BARKE)'S-DODR)(W/ANTILOC<br>(K BARKE)'S-DODR)(W/ANTILOC<br>2-C094000BEVALUES SYSTEM<br>(2000C)2-NI2<br>(400A<br>2-DI3<br>4500C)4ATTLOCK BRAKE SYSTEM<br>(2-NI2<br>4400A2-NU32600ADMEAR AXLE<br>(BARKE)'S-DODR)(W/ANTILOC<br>(K BARKE)'S-DODR)(W/ANTILOC<br>(BARKE)'S-DODR)(W/ANTILOC<br>(DISC BRAKE)'S-DODR)(W/ANTILOC<br>2-C094140ACUITCH RELEASE & MASTER CYLIND<br>2-DI3<br>4500C)2-NI2<br>4400A4400AFWILL BRAKE SYSTEM<br>2-NI2<br>4400A2-C062410AA<br>(DISC BRAKE)'S-DODR)(W/ANTOL SYSTEM<br>(DISC BRAKE)'SSION)2-F09<br>4145AB4145AA<br>(LUTCH PIPINGS (HANUAL TRANSMI<br>2-F13<br>4600A2-F13<br>4600A4600ACHAMEE CONTROL SYSTEM (NANUAL<br>TRANSMISSION)2-C062410AA<br>(TAT)REAR BRAKE MECHANISHS<br>(DISC BRAK')2-G09<br>4145AB4145AB<br>(LUTCH PIPINGS (HANUAL TRANSMI<br>2-F13<br>4600C)2-G13<br>4600A4600ACHAMEE CONTROL SYSTEM (AUTOM<br>(CONTROL SYSTEM (COLUMN & SHAFTS<br>2-L10<br>2-L10<br>2-L10<br>2-L10<br>2-L10<br>2-L10<br>2-L10<br>2-L10<br>2-L10<br>2-L10<br>2-L10<br>2-L10<br>2-L10<br>2-L10<br>2-L10<br>2-L10<br>2-L10<br>2-L10<br>2-L10<br>2-L10<br>2-L10 <b< td=""><td>2-L03</td><td>2600AB</td><td></td><td>2-K08</td><td>4000A</td><td>EXHAUST SYSTEM</td><td>2-K12</td><td>4360BC</td><td></td></b<> | 2-L03     | 2600AB |                                    | 2-K08 | 4000A          | EXHAUST SYSTEM                                            | 2-K12 | 4360BC |                                                   |
| Z-ND3Z40DADREAR SYLEZ-ND3Z40DADREAR SYLEZ-ND3Z-ND3Z-ND3Z-ND3Z-ND3Z-ND3Z-ND3Z-ND3Z-ND3Z-ND3Z-ND3Z-ND3Z-ND3Z-ND3Z-ND3Z-ND3Z-ND3Z-ND3Z-ND3Z-ND3Z-ND3Z-ND3Z-ND3Z-ND3Z-ND3Z-ND3Z-ND3Z-ND3Z-ND3Z-ND3Z-ND3Z-ND3Z-ND3Z-ND3Z-ND3Z-ND3Z-ND3Z-ND3Z-ND3Z-ND3Z-ND3Z-ND3Z-ND3Z-ND3Z-ND3Z-ND3Z-ND3Z-ND3Z-ND3Z-ND3Z-ND3Z-ND3Z-ND3Z-ND3Z-ND3Z-ND3Z-ND3Z-ND3Z-ND3Z-ND3Z-ND3Z-ND3Z-ND3Z-ND3Z-ND3Z-ND3Z-ND3Z-ND3Z-ND3Z-ND3Z-ND3Z-ND3Z-ND3Z-ND3Z-ND3Z-ND3Z-ND3Z-ND3Z-ND3Z-ND3Z-ND3Z-ND3Z-ND3Z-ND3Z-ND3Z-ND3Z-ND3Z-ND3Z-ND3Z-ND3Z-ND3Z-ND3Z-ND3Z-ND3Z-ND3Z-ND3Z-ND3Z-ND3Z-ND3Z-ND3Z-ND3Z-ND3Z-ND3Z-ND3Z-ND3Z-ND3Z-ND3Z-ND3Z-ND3Z-ND3Z-ND3Z-ND3Z-ND3Z-ND3Z-ND3Z-ND3Z-ND3Z-ND3Z-ND3Z-ND3Z-ND3Z-ND3Z-ND3Z-ND3Z-ND3Z-ND3Z-ND3Z-ND3Z-ND3Z-ND3Z-ND3Z-ND3Z-ND3Z-ND3Z-ND3Z-ND3Z-ND3 <thz-nd3< th="">Z-ND3</thz-nd3<>                                                                                                                                                                                                                                                                                                                                                                                                                                                                                                                                                                                                                                                                                                                                                                                                                                                                                                                                                                                                                                                                                       | 2-M03     | 2600AC | (DISC BRAKE) '5-DOOR) (W/O ANTIL   | 2-M08 | 4000B          | EXHAUST SYSTEM                                            | 2-#12 | 4370A  |                                                   |
| ConstructionConstructionConstructionConstructionConstructionConstructionConstructionConstructionConstructionConstructionConstructionConstructionConstructionConstructionConstructionConstructionConstructionConstructionConstructionConstructionConstructionConstructionConstructionConstructionConstructionConstructionConstructionConstructionConstructionConstructionConstructionConstructionConstructionConstructionConstructionConstructionConstructionConstructionConstructionConstructionConstructionConstructionConstructionConstructionConstructionConstructionConstructionConstructionConstructionConstructionConstructionConstructionConstructionConstructionConstructionConstructionConstructionConstructionConstructionConstructionConstructionConstructionConstructionConstructionConstructionConstructionConstructionConstructionConstructionConstructionConstructionConstructionConstructionConstructionConstructionConstructionConstructionConstructionConstructionConstructionConstructionConstructionConstructionConstructionConstructionConstructionConstructionConstructionConstructionConstructionConstructionConstructionConstructionConstructionConstructionConstructionConstruction </td <td>2-NO3</td> <td>260040</td> <td></td> <td>2</td> <td></td> <td></td> <td>2-N12</td> <td>4400A</td> <td>PARKING BRAKE SYSTEM</td>                                                                                                                                                                                                                                                                                                                                                                                                                                                                                                                        | 2-NO3     | 260040 |                                    | 2     |                |                                                           | 2-N12 | 4400A  | PARKING BRAKE SYSTEM                              |
| A DENKE2-F034145AACLUTCH PIPINGS (HANUAL TRANSHI<br>SIDN)2-F134600ACHANGE CONTROL SYSTEM (HANUAL<br>TRANSHISSION)2-E042610ABREAKE MECHANISHS2-6094145ABCLUTCH PIPINGS (HANUAL TRANSHI<br>SIDN)2-6134600BCHANGE CONTROL SYSTEM (AUTOR<br>TRANSHISSION)2-6042700AFRUNT DIFFERENTIALS2-4094160AACCELERATOR CONTROL SYSTEM<br>(2000CC)2-6134600BCHANGE CONTROL SYSTEM (AUTOR<br>(2000CC)2-1042700AFRUNT DIFFERENTIALS2-4094160AACCELERATOR CONTROL SYSTEM<br>(4-000R)4600BCHANGE CONTROL SYSTEM (AUTOR<br>(2000CC)2-1052810AREAR SUBPENSION MECHANISNS2-F104210AFUEL LID<br>(4-000R)FUEL LID<br>(4-000R)PEAL<br>(4-000R)2-1052810AREAR STABILIZER2-H104210AAFUEL LID<br>(LUTCH & BRAKE PEDALS (MANUAL<br>TRANSHISSIOH)CLUTCH & BRAKE PEDALS (MANUAL<br>TRANSHISSIOH)2-1052810AREAR STABILIZER2-H104300ACLUTCH & BRAKE PEDALS (AUTORATIC TRANSH<br>ISSION)2-1052810ASTEERING GEAR2-H104300BBRAKE MASTER CYLINDER & POWER<br>(W70 ANTLOCK BRAKE)(4-D00R)2-1063240ABPOWER STEERING SYSTEM<br>(1600CC)2-C114340ABBRAKE MASTER CYLINDER & POWER<br>(W70 ANTLOCK BRAKE)(4-D00R)2-1063310ABFRONT BRAKE MECHANISMS<br>(2000CC)2-L104340BBBRAKE MASTER CYLINDER & POWER<br>(W70 ANTLOCK BRAKE)(4-D00R)2-1063310ABFRONT BRAKE MECHANISMS<br>(2000CCC)2-L114340BBBRAKE MASTER CYLINDER &                                                                                                                                                                                                                                                                                                                                                                                                                                                                                                                                                                                                    | - 493     | LUVVRJ | (DISC BRAKE) (5-DODR) (W/ANTILOC   | 2-009 | 4140 <b>A</b>  |                                                           | 2-D13 | 4500A  | FUEL PIPINGS                                      |
| 2-E042610ABREAR BRAKE MECHANISNS<br>(DISC BRAKE')2-G094145ABCLUTCH PIPINGS (MANUAL TRANSHI<br>(Z000CC)2-G134600BCHANGE COMTROL SYSTEM (AUTOM<br>(Z000CC)2-J042700AFRONT DIFFERENTIALS<br>(HT)2-H094160AACCELERATOR CONTROL SYSTEM<br>(Z000CC)2-G134600BCHANGE COMTROL SYSTEM<br>(Z000CC)2-J042700BFRONT DIFFERENTIALS<br>(HT)2-H094160AACCELERATOR CONTROL SYSTEM<br>(Z000CC)2-G134600BCHANGE COMTROL SYSTEM<br>(Z000CC)2-J042700BFRONT DIFFERENTIALS<br>(HT)2-H094200AFUEL TANK<br>(HE)<br>(LID OPENER<br>(G-D00R)                                                                                                                                                                                                                                                                                                                                                                                                                                                                                                                                                                                                                                                                                                                                                                                                                                                                                                                                                                                                                                                                                                                                                                                                                                                                                                                                                          | 2-C04     | 2610AA | REAR BRAKE MECHANISHS              | 2-F09 | 4145 <b>AA</b> | SSION)                                                    |       |        | CHANGE CONTROL SYSTEM (MANUAL                     |
| 2-G042700AFBUNT DIFFERENTIALS2-H094160AACCELERATOR CONTROL SYSTEM2-J0427^0BFRONT DIFFERENTIALS2-J094200AFUEL TANK2-L042800AREAR SUSPENSION MECHANISMS2-F104210AFUEL LID OPENER2-D052810AREAR STABILIZER2-H104210AAFUEL LID OPENER2-L053200ASTEERING WHEEL2-H104210AAFUEL LID OPENER2-L053210ASTEERING WHEEL2-H104300ACLUTCH & BRAKE PEDALS (MANUAL2-L053220ASTEERING GEAR2-K104300BBRAKE PEDALS (AUTOHATIC TRANSM2-C043240AAPOWER STEERING SYSTEM2-L104300BBRAKE MASTER CYLINDER & POWER2-G063240ABPDMER STEERING SYSTEM2-L104340ABRAKE MASTER CYLINDER & POWER2-M063310AAFRONT BRAKE MECHANISMS2-E114340ABRAKE MASTER CYLINDER & POWER2-M063310AAFRONT BRAKE MECHANISMS2-E114340BBRAKE MASTER CYLINDER & POWER2-M063310AAFRONT SUSPENSION MECHANISMS2-H114340BBRAKE MASTER CYLINDER & POWER2-M073400AFRONT SUSPENSION MECHANISMS2-H114340BABRAKE MASTER CYLINDER & POWER2-M073400AFRONT SUSPENSION MECHANISMS2-H114340BABRAKE MASTER CYLINDER & POWER2-M073400AFRONT SUSPENSION MECHANISMS2-H114340BABRAKE MASTER CYLINDER & POWER2-M073400AFRONT SUSPENSION MECHANISMS2-H114340BA<                                                                                                                                                                                                                                                                                                                                                                                                                                                                                                                                                                                                                                                                                                                                                                                         | 2-E04     | 2610AB |                                    | 2-609 | 4145AB         | CLUTCH PIPINGS (MANUAL TRANSHI                            | 2-613 | 46008  | CHANGE CONTROL SYSTEM (AUTOMA<br>IC TRANSMISSION; |
| (AT3)COUNTFUEL LIAM2*-L042800AREAR SUSPENSION MECHANISMS2*-F104210AFUEL LID OPENER<br>(4*-DODR)2*-D052810AREAR STABILIZER2*-H104210AFUEL LID OPENER<br>(4*-DODR)2*-E053200ASTEERING WHEEL2*-H104210AFUEL LID OPENER<br>(5*-DODR)2*-E053210ASTEERING COLUMN & SHAFTS2*-H104300ACLUTCH & BRAKE PEDALS (MANUAL<br>                                                                                                                                                                                                                                                                                                                                                                                                                                                                                                                                                                                                                                                                                                                                                                                                                                                                                                                                                                                                                                                                                                                                                                                                                                                                                                                                                                                                                                                                                                                                                              | 2-604     | 2700A  |                                    | 2-809 | 4160A          | (2000CC)                                                  |       |        |                                                   |
| 22-L042800AREAR SUSPENSION MECHANISHS2-F104210AFUEL LID OPENER<br>(4-DODR)22-D052810AREAR STABILIZER2-H104210AAFUEL LID OPENER<br>(5-DODR)22-E053200ASTEERING WHEEL2-H104210AAFUEL LID OPENER<br>(5-DODR)22-E053210ASTEERING COLUMN & SHAFTS2-H104300ACLUTCH & BRAKE PEDALS (HANUAL<br>TRANSMISSION)22-L053220ASTEERING GEAR2-K104300BBRAKE PEDALS (AUTONATIC TRANSM<br>ISSION)22-C043240AAPOWER STEERING SYSTEM<br>(1600CC)2-L104340ABRAKE MASTER CYLINDER & POWER<br>BRAKE<br>(W/O ANTILOCK BRAKE)(4-DOOR)22-K063300AFR(NT AXLE2-C114340AABRAKE MASTER CYLINDER & POWER<br>BRAKE<br>(W/O ANTILOCK BRAKE)(5-DOOR)2-N063310AAFRONT BRAKE MECHANISMS<br>(2000CC)2-E1:4340BBRAKE MASTER CYLINDER & POWER<br>BRAKE<br>(W/O ANTILOCK BRAKE)(4-DOOR)2-N063310AAFRONT SUSPENSION MECHANISMS<br>(2000CC)2-E1:4340BBRAKE MASTER CYLINDER & POWER<br>BRAKE<br>(W/O ANTILOCK BRAKE)(5-DOOR)2-N073400AFRONT SUSPENSION MECHANISMS<br>(2000CC)2-H114340BABRAKE MASTER CYLINDER & POWER<br>BRAKE<br>(W/ANTILOCK BRAKE)(5-DOOR)2-N073400AFRONT SUSPENSION MECHANISMS<br>(2000CC)2-H114340BABRAKE PIPTNGS2-N073400AFRONT SUSPENSION MECHANISMS<br>(2000CC)2-H114340BABRAKE PIPTNGS2-N073400AFRONT SUSPENSION MECHANISMS<br>(2000CC)2-H114340BABRAKE PIPTNGS<                                                                                                                                                                                                                                                                                                                                                                                                                                                                                                                                                                                                                                | 2-J04     | 27"0B  |                                    | 2-J09 | 4200A          | FUEL TANK                                                 |       |        |                                                   |
| 22-D052810AREAR STABILIZER2-H104210AAFUEL LID OPENER<br>(5-DDOR)22-E05320DASTEERING WHEEL2-I104300ACLUTCH & BRAKE PEDALS (MANUAL<br>TRANSMISSION)22-L053220ASTEERING GEAR2-K104300BBRAKE PEDALS (AUTOMATIC TRANSM<br>ISSION)22-C063240AAPOWER STEERING SYSTEM<br>(1600CC)2-L104340ABRAKE MASTER CYLINDER & POWER<br>BRAKE MASTER CYLINDER                                                         | 2-LO4     | 2800A  |                                    | 2-F10 | 4210A          | FUEL LID OPENER                                           |       |        |                                                   |
| 22-E05320DASTEERING WHEEL(5-DOOR)22-K05321DASTEERING COLUMN & SHAFTS2-I10430DACLUTCH & BRAKE PEDALS (MANUAL<br>TRANSHISSION)22-L053220ASTEERING GEAR2-K10430DBBRAKE PEDALS (AUTOHATIC TRANSH<br>ISSION)22-C063240AAPOWER STEERING SYSTEM<br>(1600CC)2-L10430DABRAKE MASTER CYLINDER & POWER<br>BRAKE<br>WATTILOCK BRAKE)(4-DOOR)22-C063240ABPOWER STEERING SYSTEM<br>(2000CC)2-C114340ABRAKE MASTER CYLINDER & POWER<br>BRAKE<br>WATTILOCK BRAKE)(4-DOOR)22-K06330DAFR(NT AXLE2-C114340AABRAKE MASTER CYLINDER & POWER<br>BRAKE<br>WATHILOCK BRAKE)(5-DOOR)2-M06331DAAFRONT BRAKE MECHANISMS<br>(2000CC)2-E114340BBRAKE MASTER CYLINDER & POWER<br>BRAKE<br>WATHTLOCK BRAKE)(4-DOOR)2-D07340DAFRONT SUSPENSION MECHANISMS<br>(2000CC)2-H114340BABRAKE MASTER CYLINDER & POWER<br>BRAKE<br>WATHTLOCK BRAKE)(4-DOOR)2-D07340DAFRONT SUSPENSION MECHANISMS<br>(2000CC)2-H114340BABRAKE MASTER CYLINDER & POWER<br>BRAKE<br>WATHTLOCK BRAKE)(5-DOOR)2-D07340DAFRONT SUSPENSION MECHANISMS<br>(2000CC)2-H114360BABRAKE MASTER CYLINDER & POWER<br>BRAKE<br>WATHTLOCK BRAKE)(5-DOOR)                                                                                                                                                                                                                                                                                                                                                                                                                                                                                                                                                                                                                                                                                                                                                                                               | 2-D05     | 2810A  | REAR STABILIZER                    | 2-H10 | 4210AA         |                                                           |       |        |                                                   |
| Z-K053210ASTEERING CULUMN & SHAFTSTRANSMISSION)Z-L053220ASTEERING GEAR2-K104300BBRAKE PEDALS (AUTOMATIC TRANSM<br>ISSION)Z-C063240ABPOWER STEERING SYSTEM<br>(1600CC)2-L104340ABRAKE MASTER CYLINDER & POWER<br>BRAKE<br>(W/O ANTILOCK BRAKE)(4-DOUR)Z-K063300AFR(NT AXLE2-C114340AABRAKE MASTER CYLINDER & POWER<br>BRAKE<br>(W/O ANTILOCK BRAKE)(5-DOUR)Z-K063310AAFRONT BRAKE MECHANISMS<br>(1600CC)2-E1:4340BBRAKE MASTER CYLINDER & POWER<br>BRAKE<br>(W/O ANTILOCK BRAKE)(5-DOUR)Z-N063310ABFRONT BRAKE MECHANISMS<br>(200GCC)2-E1:4340BBRAKE MASTER CYLINDER & POWER<br>BRAKE<br>(W/O ANTILOCK BRAKE)(4-DOOR)Z-N063310ABFRONT BRAKE MECHANISMS<br>(200GCC)2-E1:4340BBRAKE MASTER CYLINDER & POWER<br>BRAKE<br>(W/ANTILOCK BRAKE)(4-DOOR)Z-N063310ABFRONT SUSPENSION MECHANISMS<br>(200GCC)2-H114340BABRAKE MASTER CYLINDER & POWER<br>BRAKE<br>(W/ANTILOCK BRAKE)(9-DOOR)Z-N073400AFRONT SUSPENSION MECHANISMS<br>(2-G072-J114360AABRAKE MASTER CYLINDER & POWER<br>BRAKE<br>(W/ANTILOCK BRAKE)(9-DOOR)                                                                                                                                                                                                                                                                                                                                                                                                                                                                                                                                                                                                                                                                                                                                                                                                                                                               | 2-E05     | 3200A  | STEERING WHEEL                     |       |                |                                                           |       | -      |                                                   |
| 22-L05       3220A       STEERING GEAR       2-K10       4300B       BRAKE PEDALS (AUTOMATIC TRANSM<br>ISSION)         2-C06       3240AA       POWER STEERING SYSTEM<br>(1600CC)       2-L10       4340A       BRAKE MASTER CYLINDER & POWER<br>BRAKE<br>(V/O ANTILOCK BRAKE)(4-DODR)         2-K06       3300A       FRONT AXLE       2-C11       4340A       BRAKE MASTER CYLINDER & POWER<br>BRAKE<br>(W/O ANTILOCK BRAKE)(5-DODR)         2-K06       3310AB       FRONT BRAKE MECHANISMS<br>(1600CC)       2-C11       4340A       BRAKE MASTER CYLINDER & POWER<br>BRAKE<br>(W/O ANTILOCK BRAKE)(5-DOOR)         2-N06       3310AB       FRONT BRAKE MECHANISMS<br>(1600CC)       2-E1:       4340B       BRAKE MASTER CYLINDER & POWER<br>BRAKE<br>(W/ANTILOCK BRAKE)(4-DOOR)         2-D07       3400A       FRONT SUSPENSION MECHANISMS<br>(2-000 CC)       2-H11       4340BA       BRAKE MASTER CYLINDER & POWER<br>BRAKE<br>(W/ANTILOCK BRAKE)(4-DOOR)         2-D07       3410A       CPOSSMEMBER & STABILIZER       2-H11       4340BA       BRAKE MASTER CYLINDER & POWER<br>BRAKE<br>(W/ANTILOCK BRAKE)(5-DOOR)         2-D07       3410A       CPOSSMEMBER & STABILIZER       2-J11       4360BA       BRAKE PIPINGS                                                                                                                                                                                                                                                                                                                                                                                                                                                                                                                                                                                                                                      | 2-K05     | 3210A  | STEERING COLUMN & SHAFTS           | 2-110 | 4300A          | CLUTCH & BRAKE PEDALS (MANUAL<br>TRANSMISSION)            |       | 1      |                                                   |
| 2-CLOB       3240AA       POWER STEERING SYSTEM       2-L10       4340A       BRAKE MASTER CYLINDER & POWER         2-G06       3240AB       POWER STEERING SYSTEM       2-L10       4340A       BRAKE MASTER CYLINDER & POWER         2-K06       3300A       FRONT AXLE       2-C11       4340A       BRAKE MASTER CYLINDER & POWER         2-M06       3310AA       FRONT BRAKE MECHANISMS       2-E1:       4340B       BRAKE MASTER CYLINDER & POWER         2-M06       3310AB       FRONT BRAKE MECHANISMS       2-E1:       4340B       BRAKE MASTER CYLINDER & POWER         2-M06       3310AB       FRONT BRAKE MECHANISMS       2-E1:       4340B       BRAKE MASTER CYLINDER & POWER         2-N06       3310AB       FRONT BRAKE MECHANISMS       2-E1:       4340B       BRAKE MASTER CYLINDER & POWER         2-N06       3310AB       FRONT BRAKE MECHANISMS       2-E1:       4340B       BRAKE MASTER CYLINDER & POWER         2-N07       3400A       FRONT SUSPENSION MECHANISMS       2-H11       4340BA       BRAKE MASTER CYLINDER & POWER         2-G07       3410A       CPOSSMEMBER & STABILIZER       2-J11       4360BA       BRAKE PIPINGS                                                                                                                                                                                                                                                                                                                                                                                                                                                                                                                                                                                                                                                                                                     | 2-L05     | 3220A  | STEERING GEAR                      | 2~K10 | 4300B          |                                                           |       |        |                                                   |
| 2-G06     3240AB     POWER STEERING SYSTEM<br>(2000CC)     2-C11     4340AA     BRAKE<br>(W/D ANTILOCK BRAKE)(4-DODR)       2-K06     3300A     FRONT AXLE     2-C11     4340AA     BRAKE MASTER CYLINDER & POWER<br>BRAKE<br>(W/D ANTILOCK BRAKE)(5-DODR)       2-M06     3310AA     FRONT BRAKE MECHANISMS<br>(1600CC)     2-E1:     4340A     BRAKE MASTER CYLINDER & POWER<br>BRAKE<br>(W/O ANTILOCK BRAKE)(5-DODR)       2-N06     3310AB     FRONT BRAKE MECHANISMS<br>(2000CC)     2-E1:     4340B     BRAKE MASTER CYLINDER & POWER<br>BRAKE<br>(W/ANTILOCK BRAKE)(4-DOOR)       2-N07     3400A     FRONT SUSPENSION MECHANISMS<br>(2000CC)     2-H11     4340BA     BRAKE MASTER CYLINDER & POWER<br>BRAKE<br>(W/ANTILOCK BRAKE)(5-DOOR)       2-G07     3410A     CPOSSNENBER & STABILIZER     2-J11     4360AA     BRAKE PIPINGS                                                                                                                                                                                                                                                                                                                                                                                                                                                                                                                                                                                                                                                                                                                                                                                                                                                                                                                                                                                                                                 | 2-C06     | 3240AA |                                    |       |                |                                                           |       |        |                                                   |
| 2-K06 3300A FRONT AXLE<br>2-K06 3310AA FRONT BRAKE MECHANISMS<br>2-M06 3310AA FRONT BRAKE MECHANISMS<br>(1600CC) 2-E1: 4340A BRAKE MASTER CYLINDER & POWER<br>BRAKE<br>(W/ANTILOCK BRAKE)(5-DOOR)<br>2-E1: 4340B BRAKE MASTER CYLINDER & POWER<br>BRAKE<br>(W/ANTILOCK BRAKE)(4-DOOR)<br>2-D07 3400A FRONT SUSPENSION MECHANISMS<br>2-H11 4340BA BRAKE MASTER CYLINDER & POWER<br>BRAKE<br>(W/ANTILOCK BRAKE)(5-DOOR)<br>2-G07 3410A CPOSSMEMBER & STABILIZER<br>2-G07 3410A TIPEE & LOOP<br>2-J11 4360AA BRAKE PIPINGS                                                                                                                                                                                                                                                                                                                                                                                                                                                                                                                                                                                                                                                                                                                                                                                                                                                                                                                                                                                                                                                                                                                                                                                                                                                                                                                                                      | 2-606     | 3240AB | POWER STEERING SYSTEM              | 2-L10 | 4340A          | BRAKE                                                     |       |        |                                                   |
| 2-N06     3310AA     FRUNT BRAKE MECHANISMS     2-E1:     4340B     BRAKE MASTER CYLINDER & POWER       2-N06     3310AB     FRONT BRAKE MECHANISMS     2-E1:     4340B     BRAKE MASTER CYLINDER & POWER       2-N06     3310AB     FRONT BRAKE MECHANISMS     2-E1:     4340B     BRAKE MASTER CYLINDER & POWER       2-N07     3400A     FRONT SUSPENSION MECHANISMS     2-H11     4340BA     BRAKE MASTER CYLINDER & POWER       2-G07     3410A     CPOSSMEMBER & STABILIZER     2-J11     4360AA     BRAKE PIPINGS                                                                                                                                                                                                                                                                                                                                                                                                                                                                                                                                                                                                                                                                                                                                                                                                                                                                                                                                                                                                                                                                                                                                                                                                                                                                                                                                                     |           | 11004  |                                    | 2-011 | 4340AA         | BRAKE MASTER CYLINDER & POWER                             |       |        |                                                   |
| (1600CC)       2-E1:       4340B       BRAKE MASTER CYLINDER & POWER         2-N06       3310AB       FRONT BRAKE MECHANISMS<br>(200GCC)       2-E1:       4340B       BRAKE MASTER CYLINDER & POWER         2-D07       3400A       FRONT SUSPENSION MECHANISMS       2-H11       4340BA       BRAKE MASTER CYLINDER & POWER         2-G07       3410A       CPOSSMEMBER & STABILIZER       2-J11       4360BA       BRAKE PIPINGS                                                                                                                                                                                                                                                                                                                                                                                                                                                                                                                                                                                                                                                                                                                                                                                                                                                                                                                                                                                                                                                                                                                                                                                                                                                                                                                                                                                                                                          |           | 1      |                                    |       |                | BRAKE                                                     |       |        |                                                   |
| 2-ND6 3310AB FRONT BRAKE MECHANISMS<br>(200GCC)<br>2-DO7 3400A FRONT SUSPENSION MECHANISMS<br>2-GO7 3410A CROSSMEMBER & STABILIZER<br>2-GO7 3410A TIDEE & LACK<br>2-J11 4360AA BRAKE PIPINGS                                                                                                                                                                                                                                                                                                                                                                                                                                                                                                                                                                                                                                                                                                                                                                                                                                                                                                                                                                                                                                                                                                                                                                                                                                                                                                                                                                                                                                                                                                                                                                                                                                                                                 | c - m V D | JJIUAA |                                    | 2-E1: | 4340B          |                                                           |       |        |                                                   |
| 2-DO7 3400A FRONT SUSPENSION MECHANISHS<br>2-GO7 3410A CPOSSMEMBER & STABILIZER<br>2-H11 4340BA BRAKE MASTER CYLINDER & POWER<br>(W/ANTILOCK BRAKE)(9-DOOR)<br>2-H11 4360AA BRAKE PIPINGS                                                                                                                                                                                                                                                                                                                                                                                                                                                                                                                                                                                                                                                                                                                                                                                                                                                                                                                                                                                                                                                                                                                                                                                                                                                                                                                                                                                                                                                                                                                                                                                                                                                                                    | 2-NO6     | 3310AB |                                    |       |                |                                                           |       | 1      |                                                   |
| 2-GUT SATUA CHUSSHEHBER & STABILIZER<br>2-HOT ATORA TIREE & LACK Z-J11 4360AA BRAKE PIPINGS                                                                                                                                                                                                                                                                                                                                                                                                                                                                                                                                                                                                                                                                                                                                                                                                                                                                                                                                                                                                                                                                                                                                                                                                                                                                                                                                                                                                                                                                                                                                                                                                                                                                                                                                                                                  | 2-D07     | 3400A  |                                    | 2-H11 | 4340BA         |                                                           |       |        |                                                   |
|                                                                                                                                                                                                                                                                                                                                                                                                                                                                                                                                                                                                                                                                                                                                                                                                                                                                                                                                                                                                                                                                                                                                                                                                                                                                                                                                                                                                                                                                                                                                                                                                                                                                                                                                                                                                                                                                              | 2-607     | 3410A  | CPOSSHEMBER & STABILIZER           | .     |                | (W/ANTILOCK BRAKE)(S-DOOR)                                |       | 1      |                                                   |
|                                                                                                                                                                                                                                                                                                                                                                                                                                                                                                                                                                                                                                                                                                                                                                                                                                                                                                                                                                                                                                                                                                                                                                                                                                                                                                                                                                                                                                                                                                                                                                                                                                                                                                                                                                                                                                                                              | 2-H07     | 5700A  | TIRES & JACK                       | 2-J11 | 4360AA         |                                                           |       |        |                                                   |