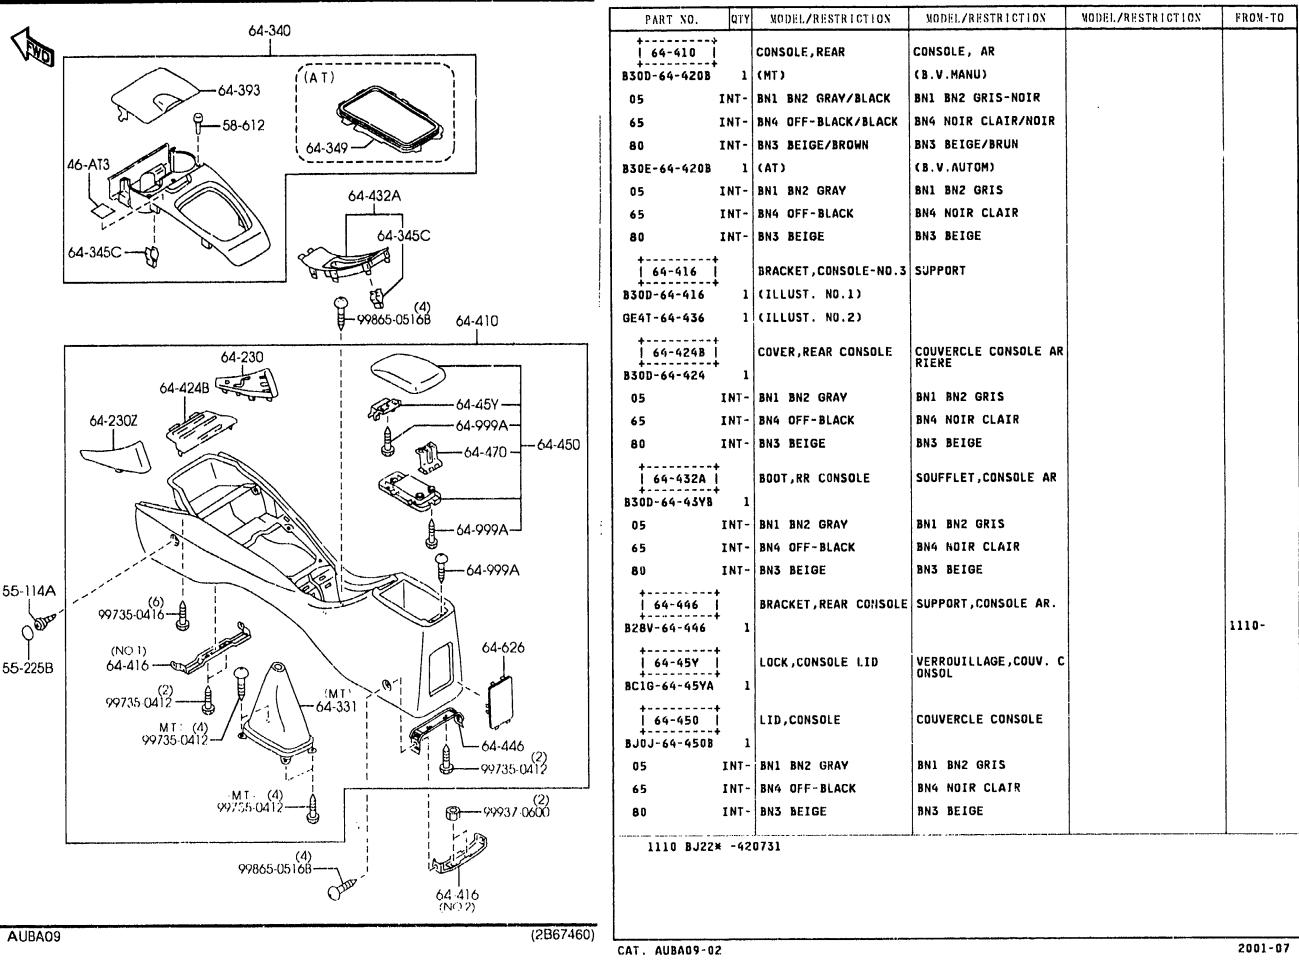

SECTION NAME INDEX (BODY)

SLOUGH

- . ...

Ľ

KEY SETS (4-DODR) 0900A -1 (1/2)

75-930 (W/O POWER DOOR LOCK) PART NO. QTY MODEL/RESTRICTION MODEL/RESTRICTION MODEL/RESTRICTION FROM-TO 09-010 1 14-010 KEY SET JEU DE BARILLET 62-494 BL80-09-010 1 (W/O POWER DR LOCK) (B.V.MANU) (MT) BL8E-09-010 1 (W/POWER DR LOCK) (B.V.MANU) (MT) 58-492 58-492A BL8H-09-010 1 (W/O POWER DR LOCK) 612 (B.V.AUTOM) (AT) Ō PL8J-09.010 1 (W/POWER DR LOCK) (AT) (B.V.AUTOM) -72-315A . . . . . . . . . . 58-315/ | CLIP(R),LOCK ATTACHE 8001-58-315A 1 . . . . . . . . . . . . | 50-315G | CLIP(L),LOCK ATTACHE . . . . . . . . . 58-49X 8001-59-315 1 CAP, KEY CYLINDER CAPUCHON CLAVETTE CY | 58-49X | -75-910 LINDR 825D-58-49X STEEL STEEL 2 58-315F | 58-492 | KEY, PRIMARY CLEF, PRIMAIRE KEY NO. IS REQUIRED KEY NO. IS REQUIRED GD78-58-492A | 58-492A | KEY, SECONDARY CLE DE RESERVE GD7B-58-493 KEY NO. IS REQUIRED KEY NO. IS REQUIRED 75-990 . . . . . . . . . (NO 2)g | 58-496A | SWITCH(R),LOCK-CYLIN INTERRUPT.(D),VERROU 60-436 DER -CYL. 75-950 (NO1) BJ0E-58-498 1 (W/POWER DR LOCK) 75.920 60-436 ----58-496Y SWITCH(L),LOCK-CYLIN INTERRUPT.(G),VERROU -CYL . DER 1 (W/POWER DR LOCK) BJ0E-59-498 58-49X ------60-436 BOLT, SET BOULON, JEU 66-155 58-315G H043-66-154 1 (ILLUST. NO.1) 66-157 KA01-66-154 1 (ILLUST. NO.2) 62-494 | GASKET,LOCK CYLINDER JOINT,CVLINDRE VERRO UTIL. 75-980 B25D-56-904 1 KEY, BLANK KEY, BLANK SWITCH, IGNITION | 66-155 CONTACT D'ALLUMAGE -- P R I MARY -SECONDARY LC70-66-151 76-201A 76-202 (2B48921) AUBA09