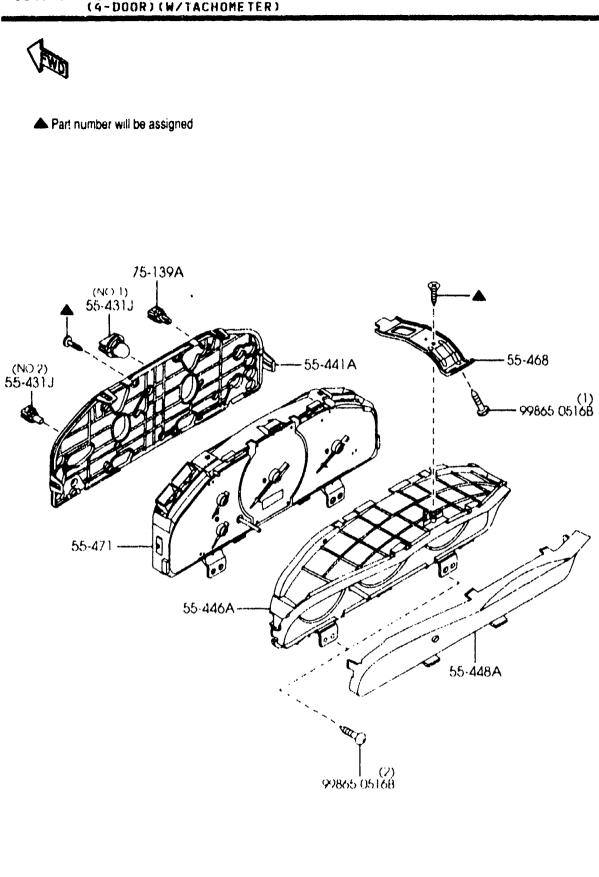

SECTION NAME INDEX (BODY)

SLOUGH

- . ...

Ľ

KEY SETS (4-DODR) 0900A -1 (1/2)

75-930 (W/O POWER DOOR LOCK) PART NO. QTY MODEL/RESTRICTION MODEL/RESTRICTION MODEL/RESTRICTION FROM-TO 09-010 1 14-010 KEY SET JEU DE BARILLET 62-494 BL80-09-010 1 (W/O POWER DR LOCK) (B.V.MANU) (MT) BL8E-09-010 1 (W/POWER DR LOCK) (B.V.MANU) (MT) 58-492 58-492A BL8H-09-010 1 (W/O POWER DR LOCK) 612 (B.V.AUTOM) (AT) Ō PL8J-09.010 1 (W/POWER DR LOCK) (AT) (B.V.AUTOM) -72-315A . . . . . . . . . . 58-315/ | CLIP(R),LOCK ATTACHE 8001-58-315A 1 . . . . . . . . . . . . | 50-315G | CLIP(L),LOCK ATTACHE . . . . . . . . . 58-49X 8001-59-315 1 CAP, KEY CYLINDER CAPUCHON CLAVETTE CY | 58-49X | -75-910 LINDR 825D-58-49X STEEL STEEL 2 58-315F | 58-492 | KEY, PRIMARY CLEF, PRIMAIRE KEY NO. IS REQUIRED KEY NO. IS REQUIRED GD78-58-492A | 58-492A | KEY, SECONDARY CLE DE RESERVE GD7B-58-493 KEY NO. IS REQUIRED KEY NO. IS REQUIRED 75-990 . . . . . . . . . (NO 2)g | 58-496A | SWITCH(R),LOCK-CYLIN INTERRUPT.(D),VERROU 60-436 DER -CYL. 75-950 (NO1) BJ0E-58-498 1 (W/POWER DR LOCK) 75.920 60-436 ----58-496Y SWITCH(L),LOCK-CYLIN INTERRUPT.(G),VERROU -CYL . DER 1 (W/POWER DR LOCK) BJ0E-59-498 58-49X ------60-436 BOLT, SET BOULON, JEU 66-155 58-315G H043-66-154 1 (ILLUST. NO.1) 66-157 KA01-66-154 1 (ILLUST. NO.2) 62-494 | GASKET,LOCK CYLINDER JOINT,CVLINDRE VERRO UTIL. 75-980 B25D-56-904 1 KEY, BLANK KEY, BLANK SWITCH, IGNITION | 66-155 CONTACT D'ALLUMAGE -- P R I MARY -SECONDARY LC70-66-151 76-201A 76-202 (2B48921) AUBA09