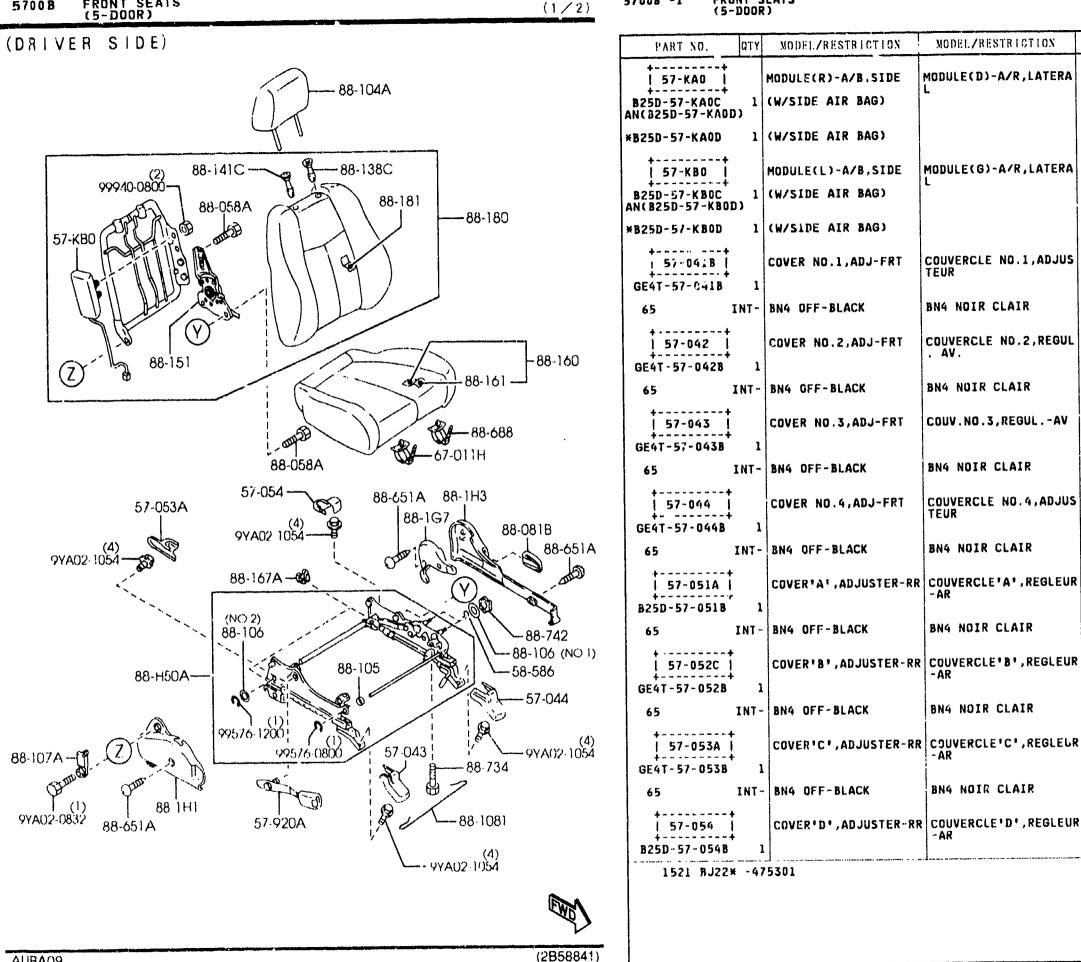

570UA

FRONT SEATS

(4-DOOR)









5700A -15 FRONT SEATS (4-DOOR) (5/5)



# FRONT SEATS (4-DOOR)



(1/5)

FRONT SEATS 5700A -16 (4-D00R)













5700A -17\* FRONT SEATS (4-DOOR) (2/5)





. . . .

## (DRIVER SIDE)

3

AI IBA09



## FRONT SEATS (5-DOOR) 5700B (PASSENGER SIDE)

(1/2)

(2B58841)

3-N

### 88-104A -88-141C 57-KA0-88-138C 88-131 -88-130 (2) 99940-0800 0 (Z)CP-ma 88-110 88-111 88-101 88-058A 67-011H-X 88-107A 88-688 œ R (1) • 9YA()2-()832 88-058A 57-052C Ζ -Ga (C)no 88-651A (4) 9YA02-1054 <del>-- 88-1</del>0उ 57-90°)A 88-103 1 TIT-D 88-60X 88-102 88-167A-~7-042 57-051A-88-155H (4) 9¥A02-1054 (4) -9YA()∠⊸054 88 234 ×ð) 88-6! $\dot{\Delta}$ -88-108T 1 -88 1 5/ .1418 (4) NJ: 1054 88-081A

88.651A

F.UBA09

(2P58842)

EVO

(2/2)

5700B

AUBA09

FRONT SEATS (5-DOOR)



CAT, AUBA09-02

.......

FROM-10

1521-

1521-

-1521

-1521

MODEL/RESTRICTION

#### 57008 -1 FRONT SEATS (5-DOOR)

#### FRONT SEATS (5-DOOR) 5700B

AUBA09

FRONT SEATS (5-DOOR) 5700B -2 (2/2)



| PART NO.                          | QTY              | MODEL/RESTRICTION   | MODEL/RESTRICTION          | MODEL/RESTRICTION | FROM-TO |
|-----------------------------------|------------------|---------------------|----------------------------|-------------------|---------|
| CONT'D                            |                  |                     |                            |                   |         |
| 65                                | INT-             | BN4 OFF-BLACK       | BN4 NOIR CLAIR             |                   |         |
| 57-900A                           | •