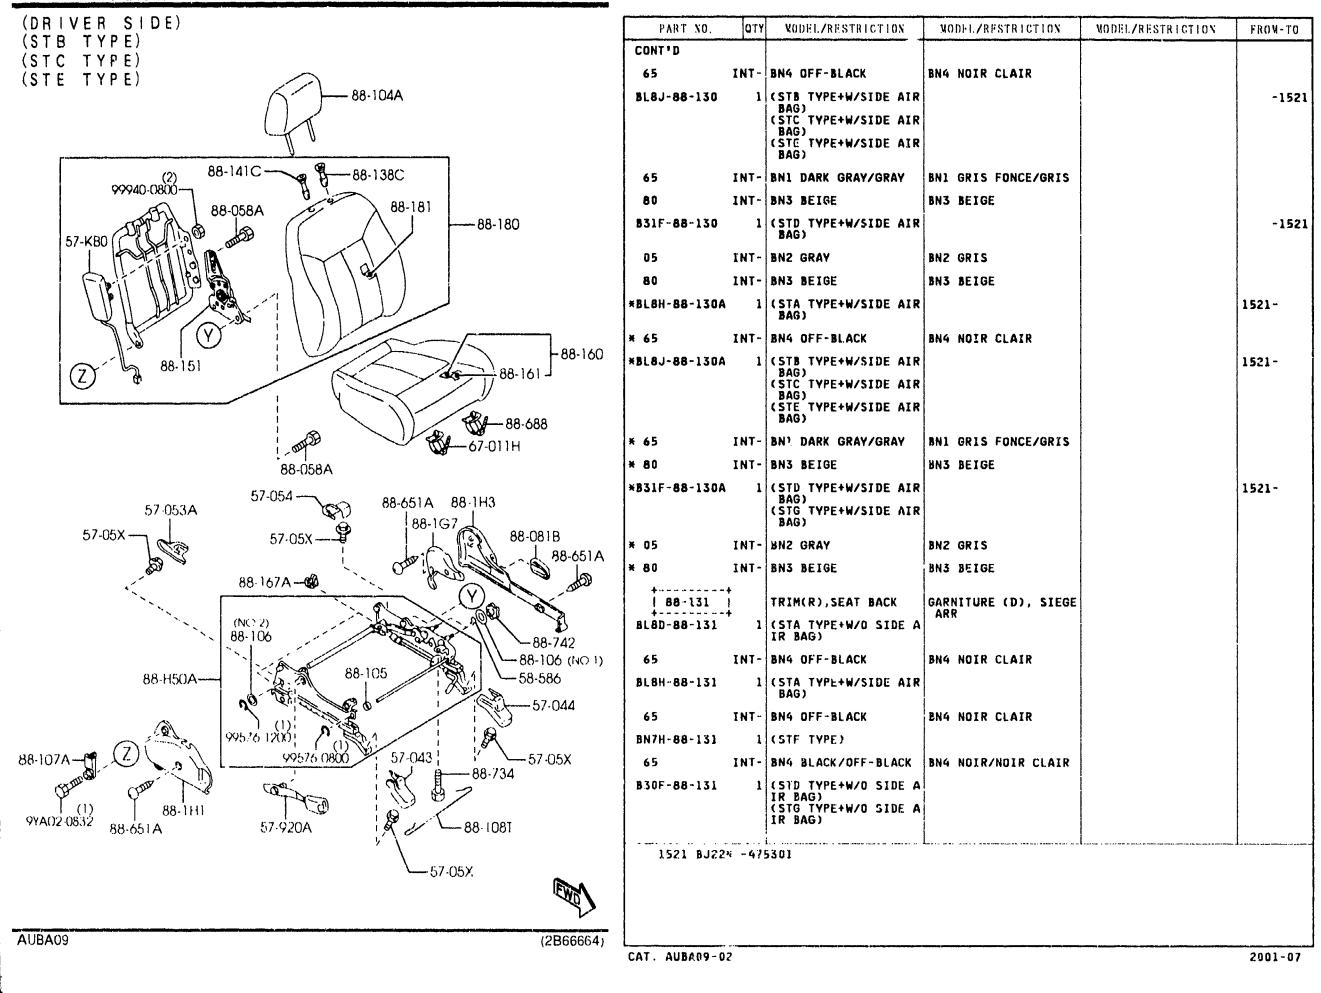

SECTION NAME INDEX (BODY)

SLOUGH

- . ...

Ľ

KEY SETS (4-DODR) 0900A -1 (1/2)

75-930 (W/O POWER DOOR LOCK) PART NO. QTY MODEL/RESTRICTION MODEL/RESTRICTION MODEL/RESTRICTION FROM-TO 09-010 1 14-010 KEY SET JEU DE BARILLET 62-494 BL80-09-010 1 (W/O POWER DR LOCK) (B.V.MANU) (MT) BL8E-09-010 1 (W/POWER DR LOCK) (B.V.MANU) (MT) 58-492 58-492A BL8H-09-010 1 (W/O POWER DR LOCK) 612 (B.V.AUTOM) (AT) Ō PL8J-09.010 1 (W/POWER DR LOCK) (AT) (B.V.AUTOM) -72-315A . . . . . . . . . . 58-315/ | CLIP(R),LOCK ATTACHE 8001-58-315A 1 . . . . . . . . . . . . | 50-315G | CLIP(L),LOCK ATTACHE . . . . . . . . . 58-49X 8001-59-315 1 CAP, KEY CYLINDER CAPUCHON CLAVETTE CY | 58-49X | -75-910 LINDR 825D-58-49X STEEL STEEL 2 58-315F | 58-492 | KEY, PRIMARY CLEF, PRIMAIRE KEY NO. IS REQUIRED KEY NO. IS REQUIRED GD78-58-492A | 58-492A | KEY, SECONDARY CLE DE RESERVE GD7B-58-493 KEY NO. IS REQUIRED KEY NO. IS REQUIRED 75-990 . . . . . . . . . (NO 2)g | 58-496A | SWITCH(R),LOCK-CYLIN INTERRUPT.(D),VERROU 60-436 DER -CYL. 75-950 (NO1) BJ0E-58-498 1 (W/POWER DR LOCK) 75.920 60-436 ----58-496Y SWITCH(L),LOCK-CYLIN INTERRUPT.(G),VERROU -CYL . DER 1 (W/POWER DR LOCK) BJ0E-59-498 58-49X ------60-436 BOLT, SET BOULON, JEU 66-155 58-315G H043-66-154 1 (ILLUST. NO.1) 66-157 KA01-66-154 1 (ILLUST. NO.2) 62-494 | GASKET,LOCK CYLINDER JOINT,CVLINDRE VERRO UTIL. 75-980 B25D-56-904 1 KEY, BLANK KEY, BLANK SWITCH, IGNITION | 66-155 CONTACT D'ALLUMAGE -- P R I MARY -SECONDARY LC70-66-151 76-201A 76-202 (2B48921) AUBA09