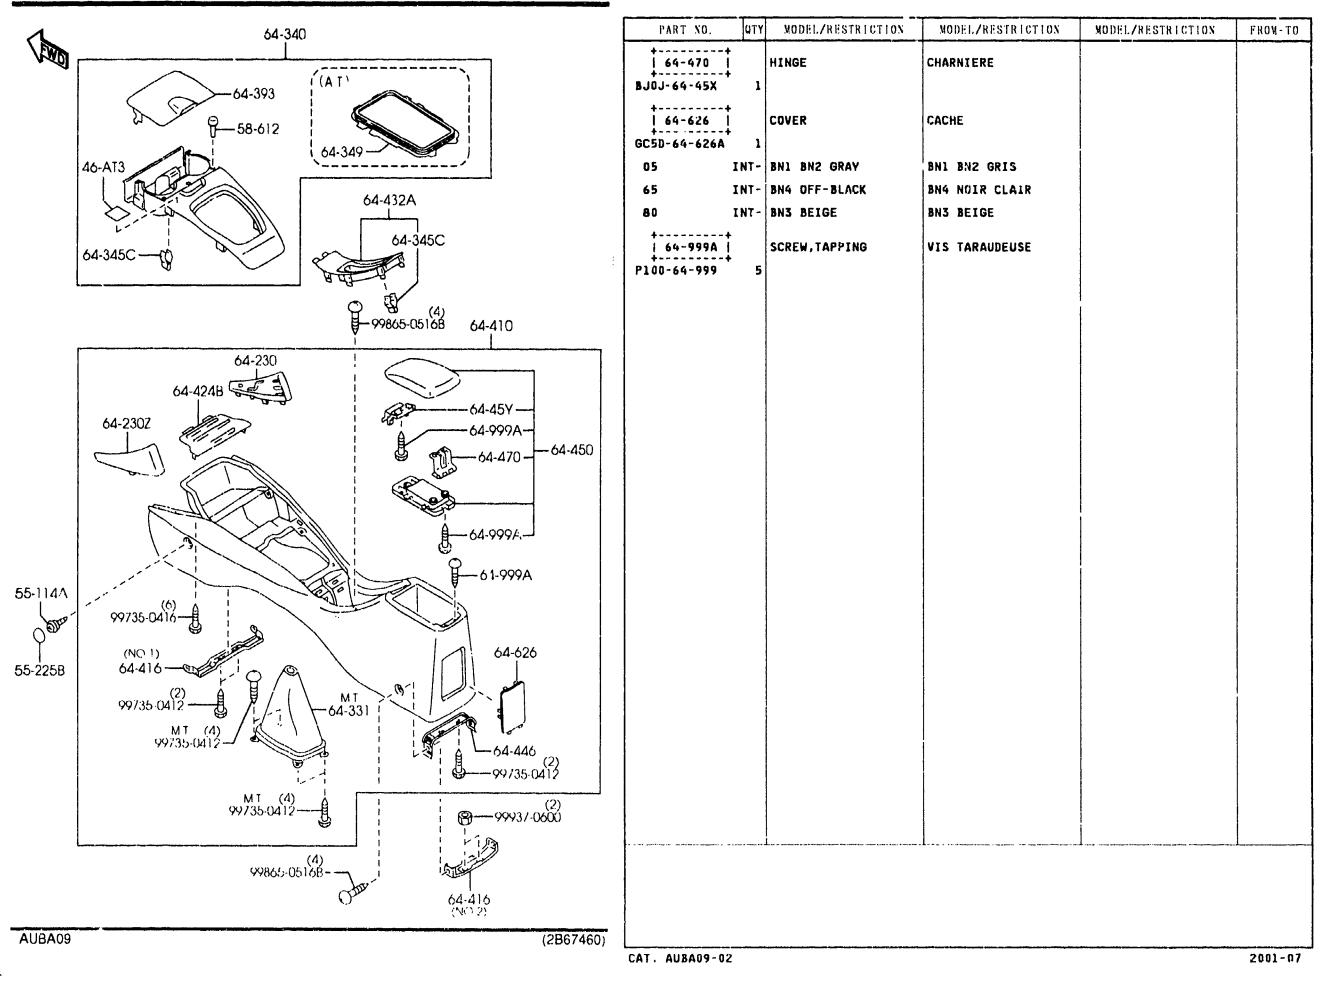

SECTION NAME INDEX (BODY)

SLOUGH

- . ...

Ľ

KEY SETS (4-DODR) 0900A -1 (1/2)

75-930 (W/O POWER DOOR LOCK) PART NO. QTY MODEL/RESTRICTION MODEL/RESTRICTION MODEL/RESTRICTION FROM-TO 09-010 1 14-010 KEY SET JEU DE BARILLET 62-494 BL80-09-010 1 (W/O POWER DR LOCK) (B.V.MANU) (MT) BL8E-09-010 1 (W/POWER DR LOCK) (B.V.MANU) (MT) 58-492 58-492A BL8H-09-010 1 (W/O POWER DR LOCK) 612 (B.V.AUTOM) (AT) Ō PL8J-09.010 1 (W/POWER DR LOCK) (AT) (B.V.AUTOM) -72-315A . . . . . . . . . . 58-315/ | CLIP(R),LOCK ATTACHE 8001-58-315A 1 . . . . . . . . . . . . | 50-315G | CLIP(L),LOCK ATTACHE . . . . . . . . . 58-49X 8001-59-315 1 CAP, KEY CYLINDER CAPUCHON CLAVETTE CY | 58-49X | -75-910 LINDR 825D-58-49X STEEL STEEL 2 58-315F | 58-492 | KEY, PRIMARY CLEF, PRIMAIRE KEY NO. IS REQUIRED KEY NO. IS REQUIRED GD78-58-492A | 58-492A | KEY, SECONDARY CLE DE RESERVE GD7B-58-493 KEY NO. IS REQUIRED KEY NO. IS REQUIRED 75-990 . . . . . . . . . (NO 2)g | 58-496A | SWITCH(R),LOCK-CYLIN INTERRUPT.(D),VERROU 60-436 DER -CYL. 75-950 (NO1) BJ0E-58-498 1 (W/POWER DR LOCK) 75.920 60-436 ----58-496Y SWITCH(L),LOCK-CYLIN INTERRUPT.(G),VERROU -CYL . DER 1 (W/POWER DR LOCK) BJ0E-59-498 58-49X ------60-436 BOLT, SET BOULON, JEU 66-155 58-315G H043-66-154 1 (ILLUST. NO.1) 66-157 KA01-66-154 1 (ILLUST. NO.2) 62-494 | GASKET,LOCK CYLINDER JOINT,CVLINDRE VERRO UTIL. 75-980 B25D-56-904 1 KEY, BLANK KEY, BLANK SWITCH, IGNITION | 66-155 CONTACT D'ALLUMAGE -- P R I MARY -SECONDARY LC70-66-151 76-201A 76-202 (2B48921) AUBA09