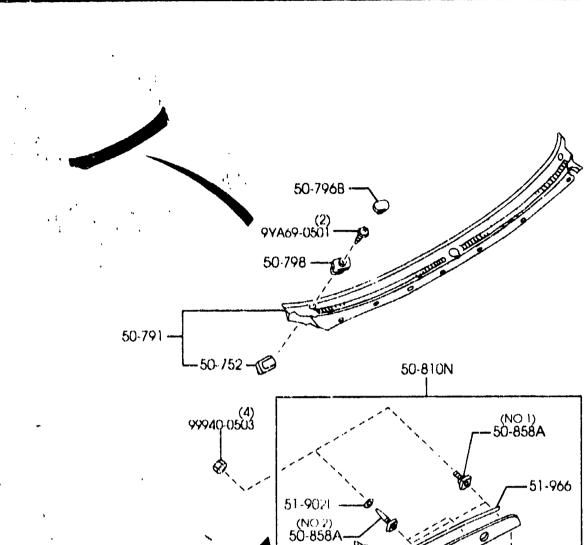

SECTION NAME INDEX (BODY)

SLOUGH

- . ...

Ľ

KEY SETS (4-DODR) 0900A -1 (1/2)

75-930 (W/O POWER DOOR LOCK) PART NO. QTY MODEL/RESTRICTION MODEL/RESTRICTION MODEL/RESTRICTION FROM-TO 09-010 1 14-010 KEY SET JEU DE BARILLET 62-494 BL80-09-010 1 (W/O POWER DR LOCK) (B.V.MANU) (MT) BL8E-09-010 1 (W/POWER DR LOCK) (B.V.MANU) (MT) 58-492 58-492A BL8H-09-010 1 (W/O POWER DR LOCK) 612 (B.V.AUTOM) (AT) Ō PL8J-09.010 1 (W/POWER DR LOCK) (AT) (B.V.AUTOM) -72-315A . . . . . . . . . . 58-315/ | CLIP(R),LOCK ATTACHE 8001-58-315A 1 . . . . . . . . . . . . | 50-315G | CLIP(L),LOCK ATTACHE . . . . . . . . . 58-49X 8001-59-315 1 CAP, KEY CYLINDER CAPUCHON CLAVETTE CY | 58-49X | -75-910 LINDR 825D-58-49X STEEL STEEL 2 58-315F | 58-492 | KEY, PRIMARY CLEF, PRIMAIRE KEY NO. IS REQUIRED KEY NO. IS REQUIRED GD78-58-492A | 58-492A | KEY, SECONDARY CLE DE RESERVE GD7B-58-493 KEY NO. IS REQUIRED KEY NO. IS REQUIRED 75-990 . . . . . . . . . (NO 2)g | 58-496A | SWITCH(R),LOCK-CYLIN INTERRUPT.(D),VERROU 60-436 DER -CYL. 75-950 (NO1) BJ0E-58-498 1 (W/POWER DR LOCK) 75.920 60-436 ----58-496Y SWITCH(L),LOCK-CYLIN INTERRUPT.(G),VERROU -CYL . DER 1 (W/POWER DR LOCK) BJ0E-59-498 58-49X ------60-436 BOLT, SET BOULON, JEU 66-155 58-315G H043-66-154 1 (ILLUST. NO.1) 66-157 KA01-66-154 1 (ILLUST. NO.2) 62-494 | GASKET,LOCK CYLINDER JOINT,CVLINDRE VERRO UTIL. 75-980 B25D-56-904 1 KEY, BLANK KEY, BLANK SWITCH, IGNITION | 66-155 CONTACT D'ALLUMAGE -- P R I MARY -SECONDARY LC70-66-151 76-201A 76-202 (2B48921) AUBA09

CAT, AUBA09-02

2001.07

(2/2)

.