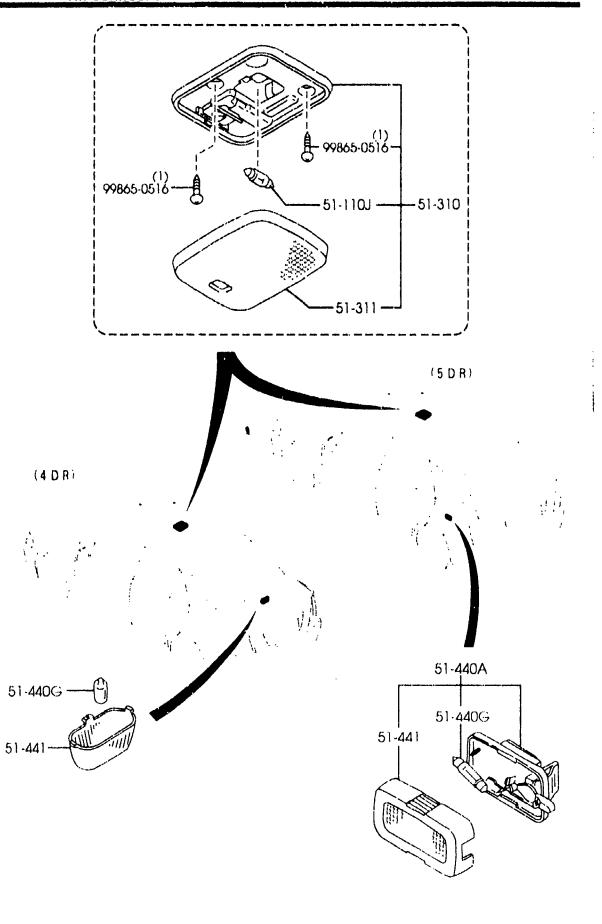

|           | 1                               |                                         |                   |                                        |
|                                        |           | antenne i e en antenne ar ar en | • • • • • • • • • • • • • • • • • • • • |                   | •••••••••••••••••••••••••••••••••••••• |
|                                        |           |                                 |                                         |                   |                                        |
|                                        |           |                                 |                                         |                   |                                        |





6

(2B56910)

**[C**]

2001-07

•



.

AUBA09



# 5125B -1 \* INTERIOR LAMPS (W/SUNROOF)

| PART NO.                                | QTY     | MODEL/RESTRICTION         | MODELZRESTRICTION         | MODEL/RESTRICTION | FROM-TO |
|-----------------------------------------|---------|---------------------------|---------------------------|-------------------|---------|
| +                                       |         | BULB                      | AMPOULE                   |                   |         |
| <b></b>                                 | +       | 1                         |                           |                   |         |
| 99700-5100L                             | 1       | 12V 10W                   | 12V 10W                   |                   |         |
| 4                                       | +       | LA