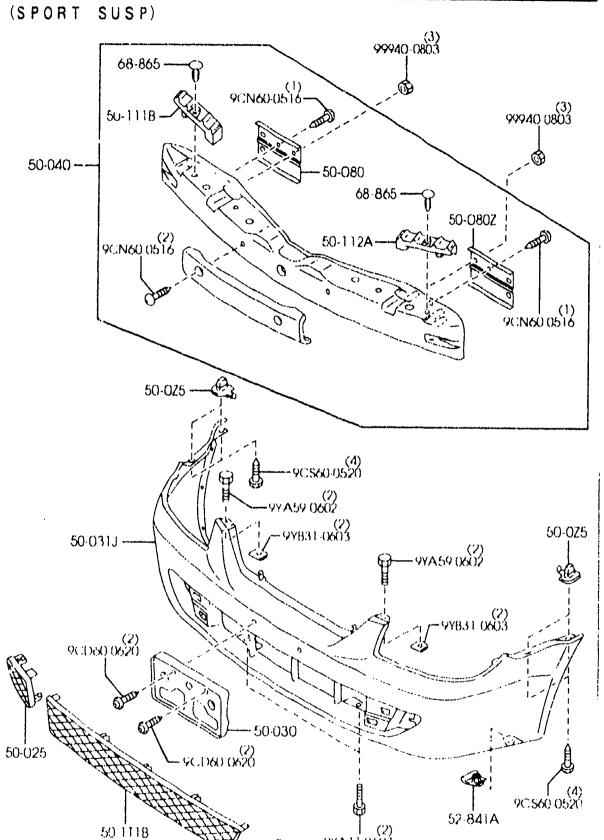

SECTION NAME INDEX (BODY)

SLOUGH

- . ...

Ľ

KEY SETS (4-DODR) 0900A -1 (1/2)

75-930 (W/O POWER DOOR LOCK) PART NO. QTY MODEL/RESTRICTION MODEL/RESTRICTION MODEL/RESTRICTION FROM-TO 09-010 1 14-010 KEY SET JEU DE BARILLET 62-494 BL80-09-010 1 (W/O POWER DR LOCK) (B.V.MANU) (MT) BL8E-09-010 1 (W/POWER DR LOCK) (B.V.MANU) (MT) 58-492 58-492A BL8H-09-010 1 (W/O POWER DR LOCK) 612 (B.V.AUTOM) (AT) Ō PL8J-09.010 1 (W/POWER DR LOCK) (AT) (B.V.AUTOM) -72-315A . . . . . . . . . . 58-315/ | CLIP(R),LOCK ATTACHE 8001-58-315A 1 . . . . . . . . . . . . | 50-315G | CLIP(L),LOCK ATTACHE . . . . . . . . . 58-49X 8001-59-315 1 CAP, KEY CYLINDER CAPUCHON CLAVETTE CY | 58-49X | -75-910 LINDR 825D-58-49X STEEL STEEL 2 58-315F | 58-492 | KEY, PRIMARY CLEF, PRIMAIRE KEY NO. IS REQUIRED KEY NO. IS REQUIRED GD78-58-492A | 58-492A | KEY, SECONDARY CLE DE RESERVE GD7B-58-493 KEY NO. IS REQUIRED KEY NO. IS REQUIRED 75-990 . . . . . . . . . (NO 2)g | 58-496A | SWITCH(R),LOCK-CYLIN INTERRUPT.(D),VERROU 60-436 DER -CYL. 75-950 (NO1) BJ0E-58-498 1 (W/POWER DR LOCK) 75.920 60-436 ----58-496Y SWITCH(L),LOCK-CYLIN INTERRUPT.(G),VERROU -CYL . DER 1 (W/POWER DR LOCK) BJ0E-59-498 58-49X ------60-436 BOLT, SET BOULON, JEU 66-155 58-315G H043-66-154 1 (ILLUST. NO.1) 66-157 KA01-66-154 1 (ILLUST. NO.2) 62-494 | GASKET,LOCK CYLINDER JOINT,CVLINDRE VERRO UTIL. 75-980 B25D-56-904 1 KEY, BLANK KEY, BLANK SWITCH, IGNITION | 66-155 CONTACT D'ALLUMAGE -- P R I MARY -SECONDARY LC70-66-151 76-201A 76-202 (2B48921) AUBA09