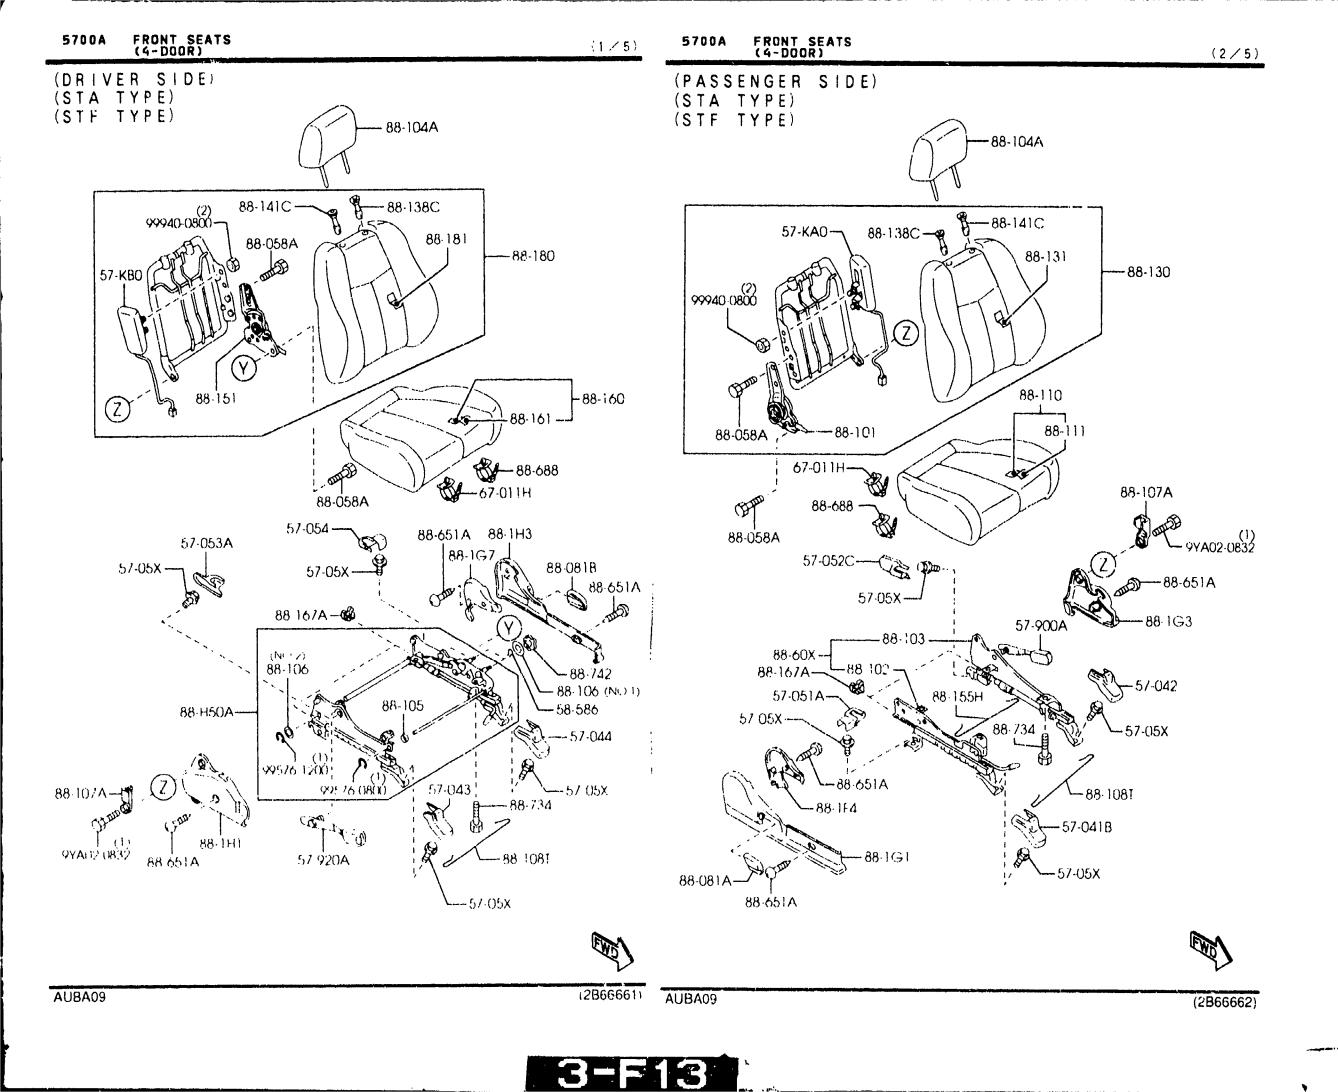

| 20           | INT-  | BN4 SILVER METALLIC | BN4                                        |                   |         |

CAT. AUBA09-02

3-M12

5570A -3 CONSOLE



### 5570A -4 \* CONSOLE





#### 5580A -1 VENTILATOR



3-D







3-G13

· · · · · · ·



....



•••

AUBA09

5700A

FRONT SEATS (4-DOOR)





57-KB0

(Z)

AUBA09

.

(STF TYPE)



-88-180

88-161

**16** 

88-160

88-058A

and B

[Y]

1

88-151

Ë,

#### FRONT SEATS (4-DOUR) 5700A -1 (1/5)

MODEL/RESTRICTION MODEL/RESTRICTION PART NO. QTY MODEL/RESTRICTION **\***----**\*** 57-KAO MODULE(R)-A/B, SIDE MODULE(D)-A/R,LATERA 8250-57-KAUC AN(8250-57-KAUD) 1 (W/SICE AIR BAG) \*825D-57-KAOD 1 (W/SIDE AIR BAG) . . . . . . . . . . . MODULE(G)-A/R,LATERA 57-KBO MODULE(L)-A/B,SIDE 825D-57-X80C 1 (W/SIDE AIR BAG) AN(8250-57-K80D) \*825D-57-K80D 1 (W/SIDE AIR BAG) **\***----COUVERCLE NO.1, AD.JUS | 57-041B | COVER NO.1, ADJ-FRT



|                                     |          |                       | TEUR                          |  |
|----------------------