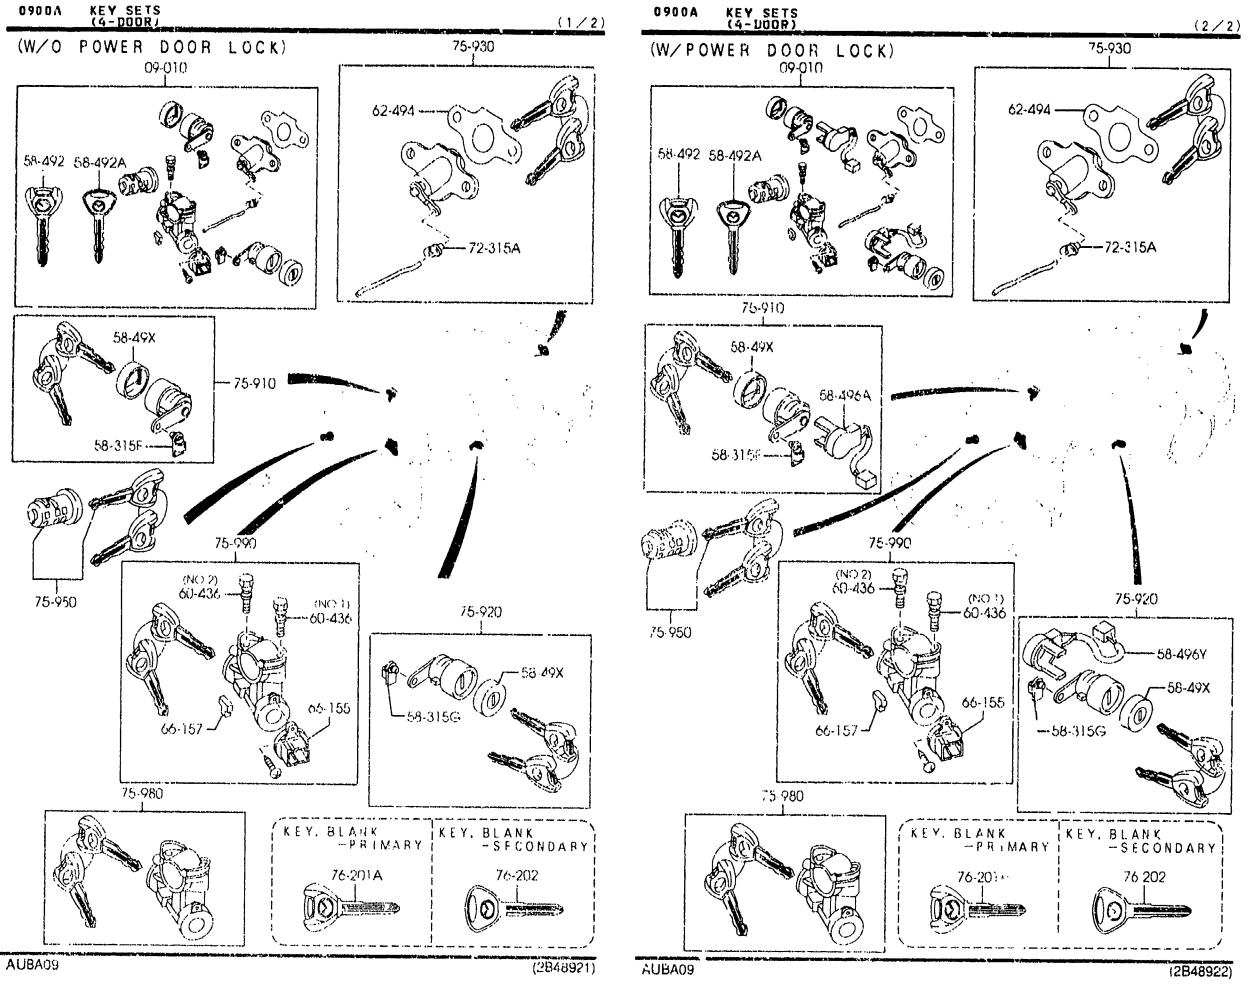

SECTION NAME INDEX (BODY)

SLOUGH

- . ...

Ľ

KEY SETS (4-DODR) 0900A -1 (1/2)

75-930 (W/O POWER DOOR LOCK) PART NO. QTY MODEL/RESTRICTION MODEL/RESTRICTION MODEL/RESTRICTION FROM-TO 09-010 1 14-010 KEY SET JEU DE BARILLET 62-494 BL80-09-010 1 (W/O POWER DR LOCK) (B.V.MANU) (MT) BL8E-09-010 1 (W/POWER DR LOCK) (B.V.MANU) (MT) 58-492 58-492A BL8H-09-010 1 (W/O POWER DR LOCK) 612 (B.V.AUTOM) (AT) Ō PL8J-09.010 1 (W/POWER DR LOCK) (AT) (B.V.AUTOM) -72-315A . . . . . . . . . . 58-315/ | CLIP(R),LOCK ATTACHE 8001-58-315A 1 . . . . . . . . . . . . | 50-315G | CLIP(L),LOCK ATTACHE . . . . . . . . . 58-49X 8001-59-315 1 CAP, KEY CYLINDER CAPUCHON CLAVETTE CY | 58-49X | -75-910 LINDR 825D-58-49X STEEL STEEL 2 58-315F | 58-492 | KEY, PRIMARY CLEF, PRIMAIRE KEY NO. IS REQUIRED KEY NO. IS REQUIRED GD78-58-492A | 58-492A | KEY, SECONDARY CLE DE RESERVE GD7B-58-493 KEY NO. IS REQUIRED KEY NO. IS REQUIRED 75-990 . . . . . . . . . (NO 2)g | 58-496A | SWITCH(R),LOCK-CYLIN INTERRUPT.(D),VERROU 60-436 DER -CYL. 75-950 (NO1) BJ0E-58-498 1 (W/POWER DR LOCK) 75.920 60-436 ----58-496Y SWITCH(L),LOCK-CYLIN INTERRUPT.(G),VERROU -CYL . DER 1 (W/POWER DR LOCK) BJ0E-59-498 58-49X ------60-436 BOLT, SET BOULON, JEU 66-155 58-315G H043-66-154 1 (ILLUST. NO.1) 66-157 KA01-66-154 1 (ILLUST. NO.2) 62-494 | GASKET,LOCK CYLINDER JOINT,CVLINDRE VERRO UTIL. 75-980 B25D-56-904 1 KEY, BLANK KEY, BLANK SWITCH, IGNITION | 66-155 CONTACT D'ALLUMAGE -- P R I MARY -SECONDARY LC70-66-151 76-201A 76-202 (2B48921) AUBA09