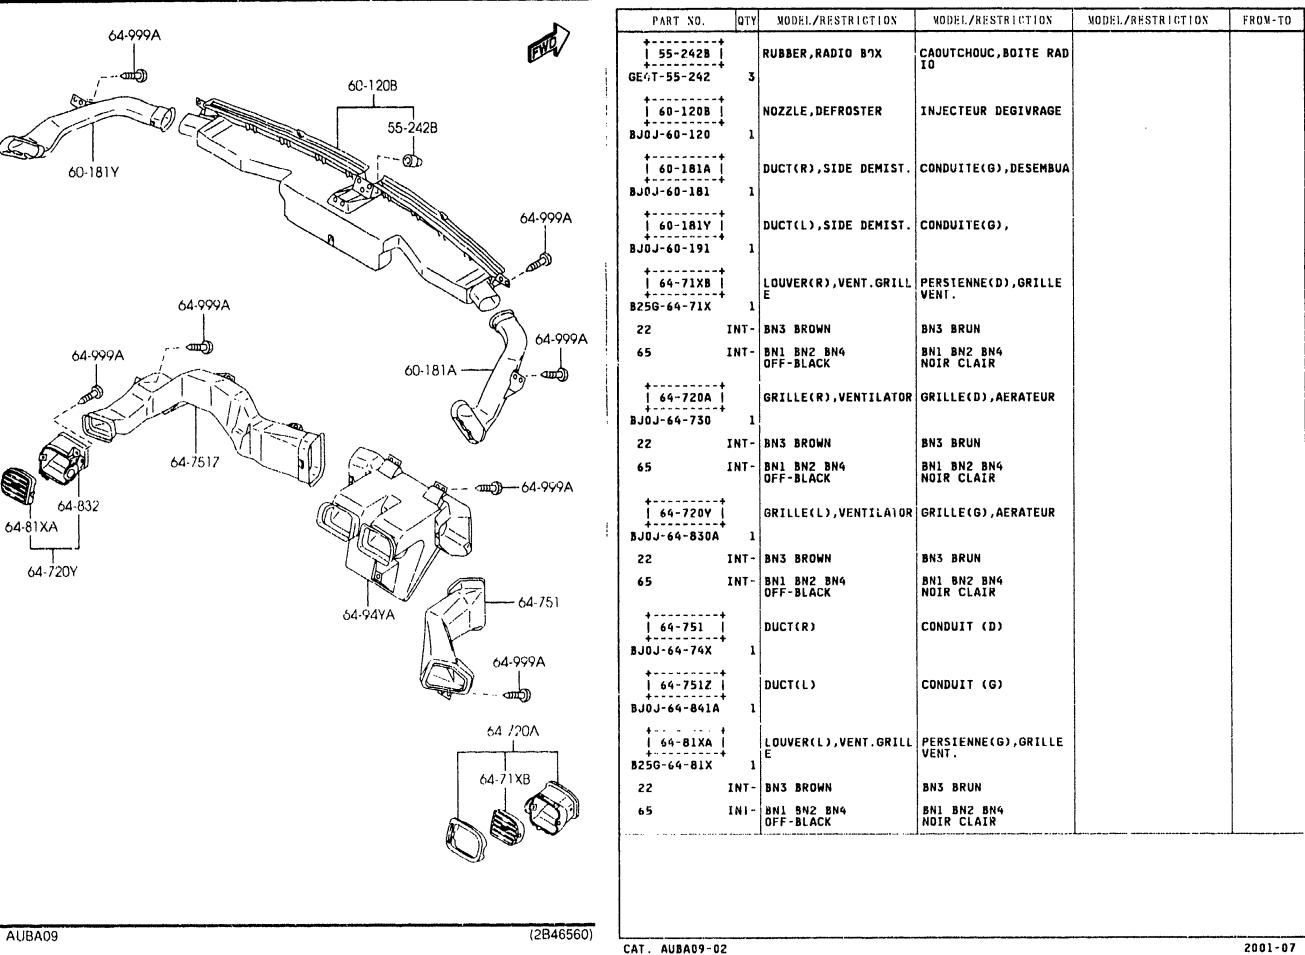

SECTION NAME INDEX (BODY)

SLOUGH

- . ...

Ľ

KEY SETS (4-DODR) 0900A -1 (1/2)

75-930 (W/O POWER DOOR LOCK) PART NO. QTY MODEL/RESTRICTION MODEL/RESTRICTION MODEL/RESTRICTION FROM-TO 09-010 1 14-010 KEY SET JEU DE BARILLET 62-494 BL80-09-010 1 (W/O POWER DR LOCK) (B.V.MANU) (MT) BL8E-09-010 1 (W/POWER DR LOCK) (B.V.MANU) (MT) 58-492 58-492A BL8H-09-010 1 (W/O POWER DR LOCK) 612 (B.V.AUTOM) (AT) Ō PL8J-09.010 1 (W/POWER DR LOCK) (AT) (B.V.AUTOM) -72-315A . . . . . . . . . . 58-315/ | CLIP(R),LOCK ATTACHE 8001-58-315A 1 . . . . . . . . . . . . | 50-315G | CLIP(L),LOCK ATTACHE . . . . . . . . . 58-49X 8001-59-315 1 CAP, KEY CYLINDER CAPUCHON CLAVETTE CY | 58-49X | -75-910 LINDR 825D-58-49X STEEL STEEL 2 58-315F | 58-492 | KEY, PRIMARY CLEF, PRIMAIRE KEY NO. IS REQUIRED KEY NO. IS REQUIRED GD78-58-492A | 58-492A | KEY, SECONDARY CLE DE RESERVE GD7B-58-493 KEY NO. IS REQUIRED KEY NO. IS REQUIRED 75-990 . . . . . . . . . (NO 2)g | 58-496A | SWITCH(R),LOCK-CYLIN INTERRUPT.(D),VERROU 60-436 DER -CYL. 75-950 (NO1) BJ0E-58-498 1 (W/POWER DR LOCK) 75.920 60-436 ----58-496Y SWITCH(L),LOCK-CYLIN INTERRUPT.(G),VERROU -CYL . DER 1 (W/POWER DR LOCK) BJ0E-59-498 58-49X ------60-436 BOLT, SET BOULON, JEU 66-155 58-315G H043-66-154 1 (ILLUST. NO.1) 66-157 KA01-66-154 1 (ILLUST. NO.2) 62-494 | GASKET,LOCK CYLINDER JOINT,CVLINDRE VERRO UTIL. 75-980 B25D-56-904 1 KEY, BLANK KEY, BLANK SWITCH, IGNITION | 66-155 CONTACT D'ALLUMAGE -- P R I MARY -SECONDARY LC70-66-151 76-201A 76-202 (2B48921) AUBA09