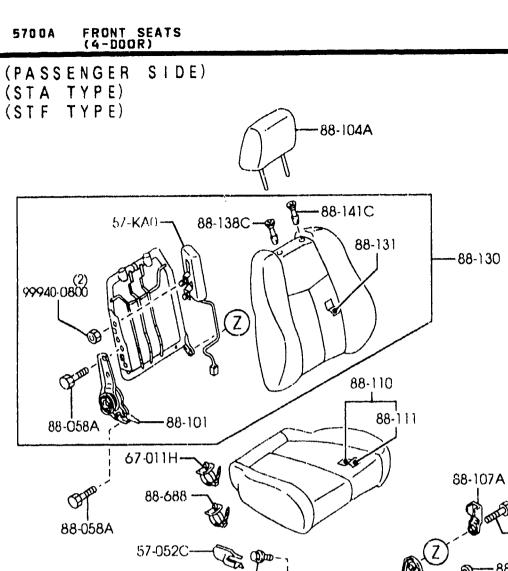

----

----

7

CATALOG NO AURANA 02

DATE 2001-07 PAGE 3 .

|        | SEC NO | SECTION NAME                        | LO NO | SEC NO        | SECTION NAME                                             | LONO           | SEC NO         | SECTION NAME                                        |
|--------|--------|-------------------------------------|-------|---------------|----------------------------------------------------------|----------------|----------------|-----------------------------------------------------|
| 3-C03  | 0900A  | KEY SETS<br>(4-DOOR)                | 3-C07 | 5170A         | ORNAMENTS<br>(4-DUOR)                                    | 3-112          | 5560A          | DASHBOARD & RELATED PARTS                           |
| 5-F03  | 0900AA | KEY SETS                            | 3-E07 | 5170AA        | ORNAMENTS                                                | 3-112          | 5570A          | CONSOLE                                             |
|        |        | (5-DOOR)                            |       | 1             | (5-DODR)                                                 | 3-D13          | 5580A          | VENTILATOR                                          |
| 5-H03  | 5000A  | FRONT BUMPER<br>(4-Door)            | 3-F07 | 5180A         | COWL & EXTRACTOR GRILLES<br>(4-DOOR)                     | 3-F13          | 5700A          | FRONT SEATS<br>(4-Duor)                             |
| 5-L03  | 5000AA | FRONT BUMPER<br>(5-Door)            | 3-H07 | 5180B         | COWL & EXTRACTOR GRILLES<br>(5-DODR)                     | 3-N14          | 57008          | FRONT SEATS<br>(5-door)                             |
| -N03   | 5005A  | RADIATOR GRILLF<br>(4-DDOR)         | 3-J07 | 5230A         | BONNET                                                   | 3-115          | 5750A          | REAR SEATS                                          |
| -D04   | 5005AA | RADIATOR GRILLE                     | 3-107 | 5260A         | TRUNK LID<br>(4-dodr)                                    | 3-F16          | 5750B          | (4-DQOR)<br>Rear Seats                              |
| 504    | E0104  | (S-DOOR)                            | 3-N07 | 5310A         | FRONT PANELS                                             |                |                | (5-DOOR)                                            |
| I-E04  | 5010A  | REAR BUNPER<br>(4-D(DR)             | 3-008 | 5320A         | FENDER & WHEEL APRON PANELS<br>(4-DOOR)                  | 3-J16          | 5790A          | SEAT BELTS<br>(4-door)                              |
| -604   | 5010B  | REAR BUMPER<br>(5-dodr)             | 3-G08 | 5320AA        | FENDER & WHEEL APRON PANELS                              | 3-M16          | 5790B          | SEAT BELTS<br>(5-DOOR)                              |
| -104   | 5030A  | WINDOW MOULDINGS<br>(4-door)        | 3-K08 | 5330A         | (5-DOOR)<br>Dash & Cowl Panels                           | 4-003          | 5795A          | AIR BAG                                             |
| -J04   | 50308  | WINDOW MOULDINGS                    | 3-108 | 5340A         | SIDE PANELS                                              | 4-E03          | 5800A          | FRONT DOORS                                         |
| -K04   | 5040A  | (5-DOOK)<br>Body Mouldings          | 3-E09 |               | (4-DOOR)<br>SIDE PANELS                                  | 4-H03          | 5830A          | FRONT DOOR MECHANISMS<br>(4-DOOR)                   |
|        |        | (4-DOOR)                            | 5-207 | 93400         | (5-DOOR)                                                 | 4-N03          | 5830AA         | FRONT DOOR MECHANISHS                               |
| -104   | 50408  | BODY MOULDINGS<br>(5-door)          | 3-J09 | 5360A         | RCOF PANELS<br>(4-DODR)                                  | 4-F04          | 5840A          | (5-DOOR)<br>Front door trins & related P            |
| -H05   | 5060A  | SIDE PROTECTORS<br>(4-DOOR)         | 3-K09 | 53608         | ROOF PANELS<br>(5-door)                                  |                |                | TS<br>(4-DOOR)                                      |
| -K05   | 5060AA | SIDE PROTECTORS                     | 3-409 | 5370A         | FLOOR PANELS                                             | 4-N04          | 5840AA         | FRONT DOOR TRINS & HELATED P                        |
| - 1105 | 5100A  | (5-DOOR)                            |       |               | (4-DOOR)                                                 |                |                | (5-DOOR)                                            |
| - 100  | SIUUA  | HEAD LAMPS<br>(4-DOOR)              | 3-D10 | 53708         | FLOOR PANELS<br>(5-Duor)                                 | 4-C06          | 6100A          | HEATER                                              |
| -N05   | 51008  | HEAD LAMPS<br>(5-DODR)              | 3-610 | 5380A         | FLOOR ATTACHMENT (HOLE COVERS)                           | 4-E06          | 6110A          | HEATER UNIT COMPONENTS                              |
| -006   | 5105A  | FRONT CONBINATION LAMPS             | 3-110 | 5380B         | (4-DOOR)<br>Floor Attachment (Hole Covers)               | 4-606          | 6115A          | HEATER CONTROL COMPONENTS                           |
|        |        | (4-DODR)                            | 5-110 | 55008         | (5-DOOR)                                                 | 4-106          | 6120A          | HEATER BLOWER COMPONENTS                            |
| -F06   | 51058  | FRONT COMBINATION LAMPS<br>(5-Door) | 3-K10 | 5390A         | FLOOR ATTACHMENT<br>(4-door)                             | 4-J06<br>4-C07 | 6130A<br>6135A | AIR CONDITIONER<br>AIR CONDITIONING COOLING PIP     |
| -606   | 5110A  | REAR COMBINATION LAMPS (4-DOOR)     | 3-N10 | 5390B         | FLOOR ATTACHMENT<br>(5-DOOR)                             | 4-D07          |                | 0-RING                                              |
| - 106  | 51108  | REAR COMBINATION LAMPS              | 3 C12 | 5500A         | DASHBOARD EQUIPMENTS                                     |                | 6140A          | AIR CONDITIONING COMPRESSOR<br>MPONENTS<br>(1600CC) |
|        | 5120A  | (5-DOOR)<br>LICENSE LAMPS           | 3-E12 | 5520A         | METER HOOD                                               | 4-E07          | 6140B          | AIR CONDITIONING COMPRESSOR                         |
| :      | 5125A  | INTERIOR LAMPS                      | 3-F12 | 5540AA        | METER SET & METER COMPONENTS<br>(4-DOOR)(W/O TACHOMETER) |                |                | MPONENTS<br>(2000CC)                                |
| :      |        | (W/O SUNROOF)                       | 3-612 | 5540AB        | METER SET & METER COMPONENTS                             | 4-F07          | 6150A          | AIR CONDITIONING COOLING UNI                        |
| M06 .  | 51258  | INTERIOR LAMPS<br>(H/Sunroof)       |       | ľ             | (4-DODR)(W/TACHOMETER)                                   | 4-H07          | 6200A          | LIFT GATE<br>(5-DOOR)                               |
| N06    | 5130A  | OVERHEAD CONSOLE<br>(W/SUNROOF)     | 3-H12 | 5540 <b>8</b> | METER SET & METER CONPONENTS<br>(5-DOOR)                 | 4-107          | 6230A          | LIFT GATE RECHANISHS<br>(5-DOOR)                    |