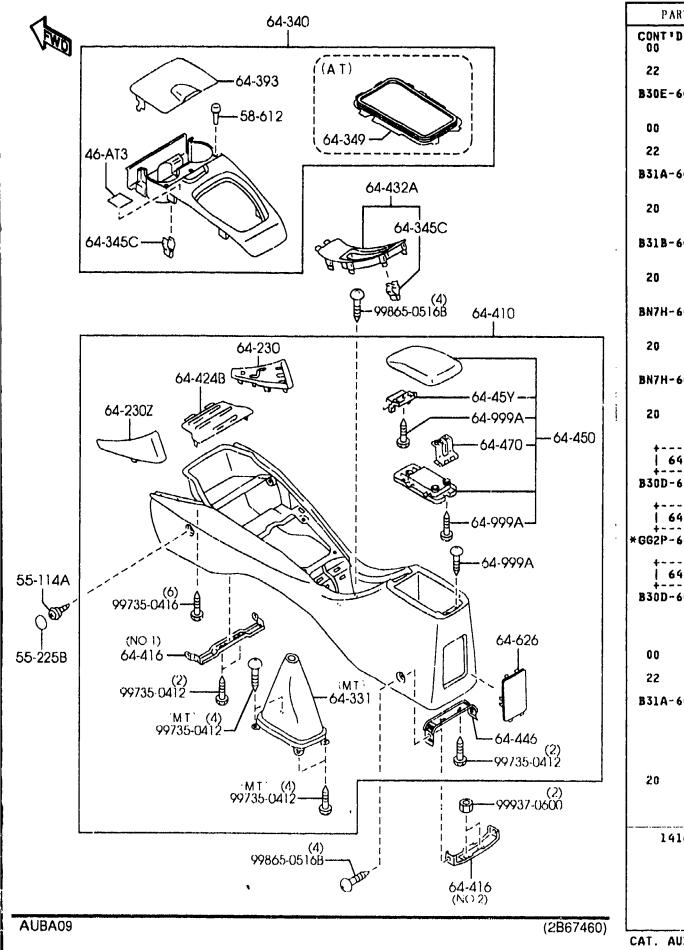

|                  |                                              | BNI BNZ BN4 NUIR<br>BN3 BEIGE                                 |                   |         |
| ++<br>  64-340                   | •                |                                              |                                                               |                   |         |
| 1 64-340 1<br>4+<br>B30D-64-340A | 1                | PLATE,UPPER<br>((M '>(4DR)>(SPORT S<br>USF ) | PLAQUETTE, SUP.<br>((B.V.MANU)>(4PRTS)><br>(SUSP. SPORTIVE) ) |                   |         |
| 1416 BJ22×                       | ]                |                                              |                                                               |                   |         |

2001-07

•

x.

5570A -2 CONSOLE



| P) )(SUSP.MPS) )20INT-BN4 SILVER METALLICBN4<br>ARGENT METALLIQUEBN7H-64-340A1((MT)>(4DR)>(MPS SUS<br>P) )((B.V.MANU)>(4PRTS)><br>(SUSP.MPS) )20INT-BN4 SILVER METALLICBN4<br>ARGENT METALLIQUE164-345C  <br>++spring, upper plate164-345C  <br>++RESSORT, PLAQUE SUP164-345 10RING, BOOTS PANEL4RAGUE, PANN. COFFRE BA