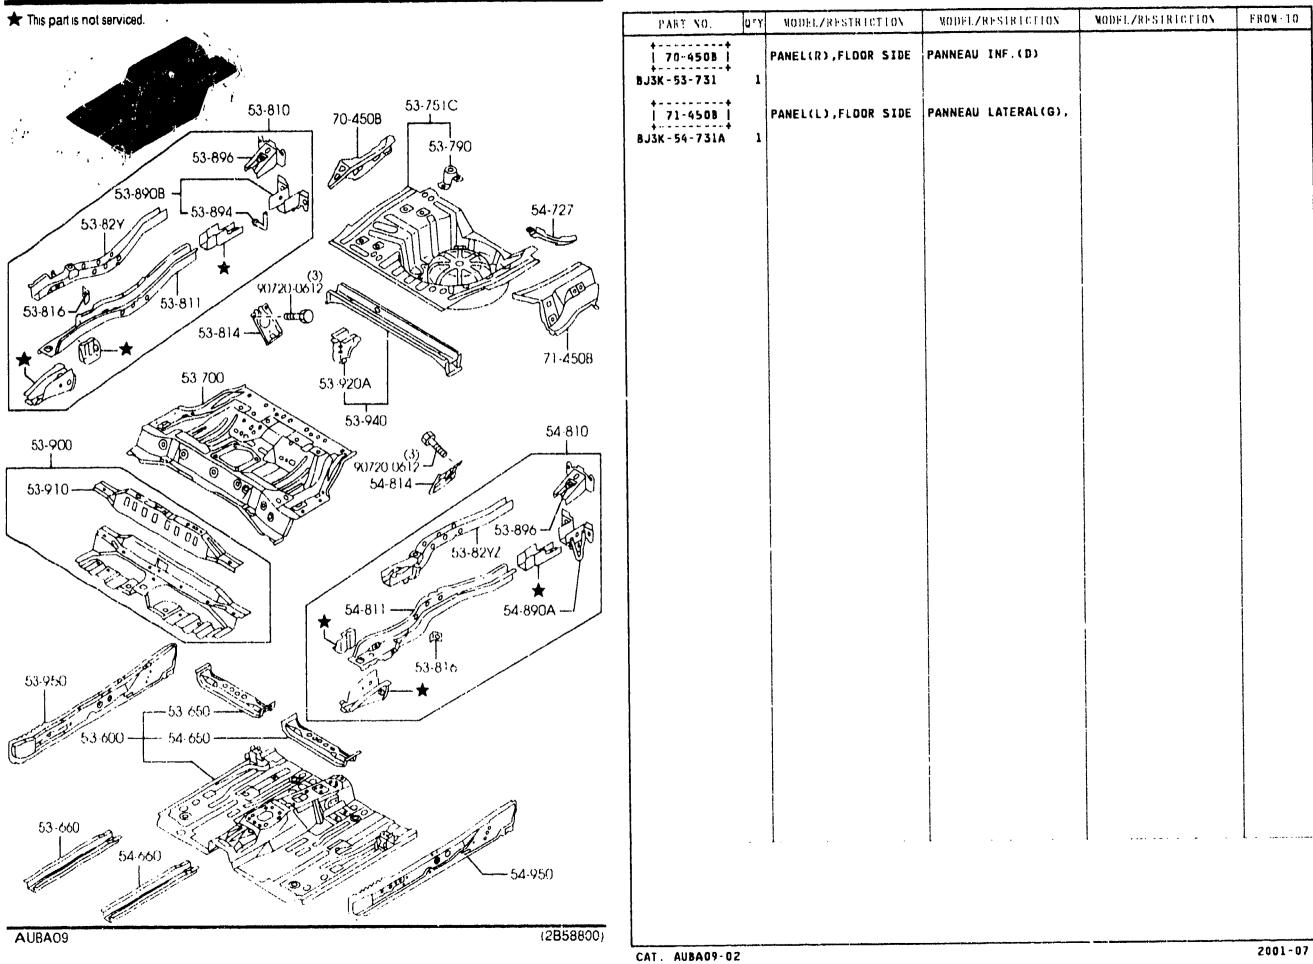

11E                  | 1    | E                              | CHASSIS'A'(G),COTE A<br>R.    |                   |           |
| 54-814  <br>GE4T-54-729A                  | 1    | BRACKET(L)                     | SUPPORT (G)                   |                   |           |
| 54-890A  <br>  54-890A  <br>  BN5V-54-890 | 1    | BRACKET,HOOK                   | CROCHET(G),POINT FIX<br>Ation |                   |           |
| 54-950  <br>  BN5V-54-950                 | 1    | PANEL(L),SIDE SEAL             | LONGERON EXT. (G)             |                   |           |
|                                           | • •• | i                              | l                             | L                 | <b>4.</b> |

CAT. AUBA09-02

(2B58800)

3 - E



# 53708 -3 ¥ FLOOR PANELS (5-DOOR)







### FLOOR ATTACHMENT (HOLE COVERS) (4-DOOR) 5380A

#### FLOOR ATTACHMENT (HOLE COVERS) (4-DOOR) 5380A -1

|                                                          |                              | )<br>I          |
|----------------------------------------------------------|------------------------------|-----------------|
| 13<br>13<br>13<br>13<br>13<br>13<br>13<br>13<br>13<br>13 |                              |                 |
| 1) 51-051C                                               | () 56 241B —()               | (3) 61 237      |
| <ol> <li>51 2/4H — </li> </ol>                           | (8) 56 241J — (C)            | (J) 61-238      |
| (3) 56-052 — ( <sup>(2)</sup> )                          | () 56-242 (C)                | (15) 66 J51 - C |
| (4) 56 052A (5)