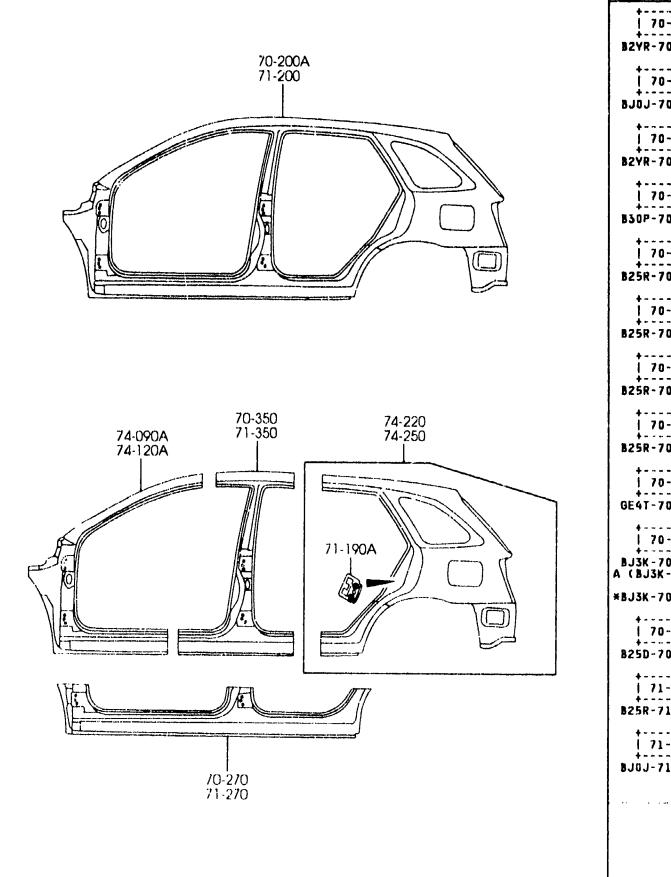

SECTION NAME INDEX (BODY)

SLOUGH

- . ...

Ľ

KEY SETS (4-DODR) 0900A -1 (1/2)

75-930 (W/O POWER DOOR LOCK) PART NO. QTY MODEL/RESTRICTION MODEL/RESTRICTION MODEL/RESTRICTION FROM-TO 09-010 1 14-010 KEY SET JEU DE BARILLET 62-494 BL80-09-010 1 (W/O POWER DR LOCK) (B.V.MANU) (MT) BL8E-09-010 1 (W/POWER DR LOCK) (B.V.MANU) (MT) 58-492 58-492A BL8H-09-010 1 (W/O POWER DR LOCK) 612 (B.V.AUTOM) (AT) Ō PL8J-09.010 1 (W/POWER DR LOCK) (AT) (B.V.AUTOM) -72-315A . . . . . . . . . . 58-315/ | CLIP(R),LOCK ATTACHE 8001-58-315A 1 . . . . . . . . . . . . | 50-315G | CLIP(L),LOCK ATTACHE . . . . . . . . . 58-49X 8001-59-315 1 CAP, KEY CYLINDER CAPUCHON CLAVETTE CY | 58-49X | -75-910 LINDR 825D-58-49X STEEL STEEL 2 58-315F | 58-492 | KEY, PRIMARY CLEF, PRIMAIRE KEY NO. IS REQUIRED KEY NO. IS REQUIRED GD78-58-492A | 58-492A | KEY, SECONDARY CLE DE RESERVE GD7B-58-493 KEY NO. IS REQUIRED KEY NO. IS REQUIRED 75-990 . . . . . . . . . (NO 2)g | 58-496A | SWITCH(R),LOCK-CYLIN INTERRUPT.(D),VERROU 60-436 DER -CYL. 75-950 (NO1) BJ0E-58-498 1 (W/POWER DR LOCK) 75.920 60-436 ----58-496Y SWITCH(L),LOCK-CYLIN INTERRUPT.(G),VERROU -CYL . DER 1 (W/POWER DR LOCK) BJ0E-59-498 58-49X ------60-436 BOLT, SET BOULON, JEU 66-155 58-315G H043-66-154 1 (ILLUST. NO.1) 66-157 KA01-66-154 1 (ILLUST. NO.2) 62-494 | GASKET,LOCK CYLINDER JOINT,CVLINDRE VERRO UTIL. 75-980 B25D-56-904 1 KEY, BLANK KEY, BLANK SWITCH, IGNITION | 66-155 CONTACT D'ALLUMAGE -- P R I MARY -SECONDARY LC70-66-151 76-201A 76-202 (2B48921) AUBA09