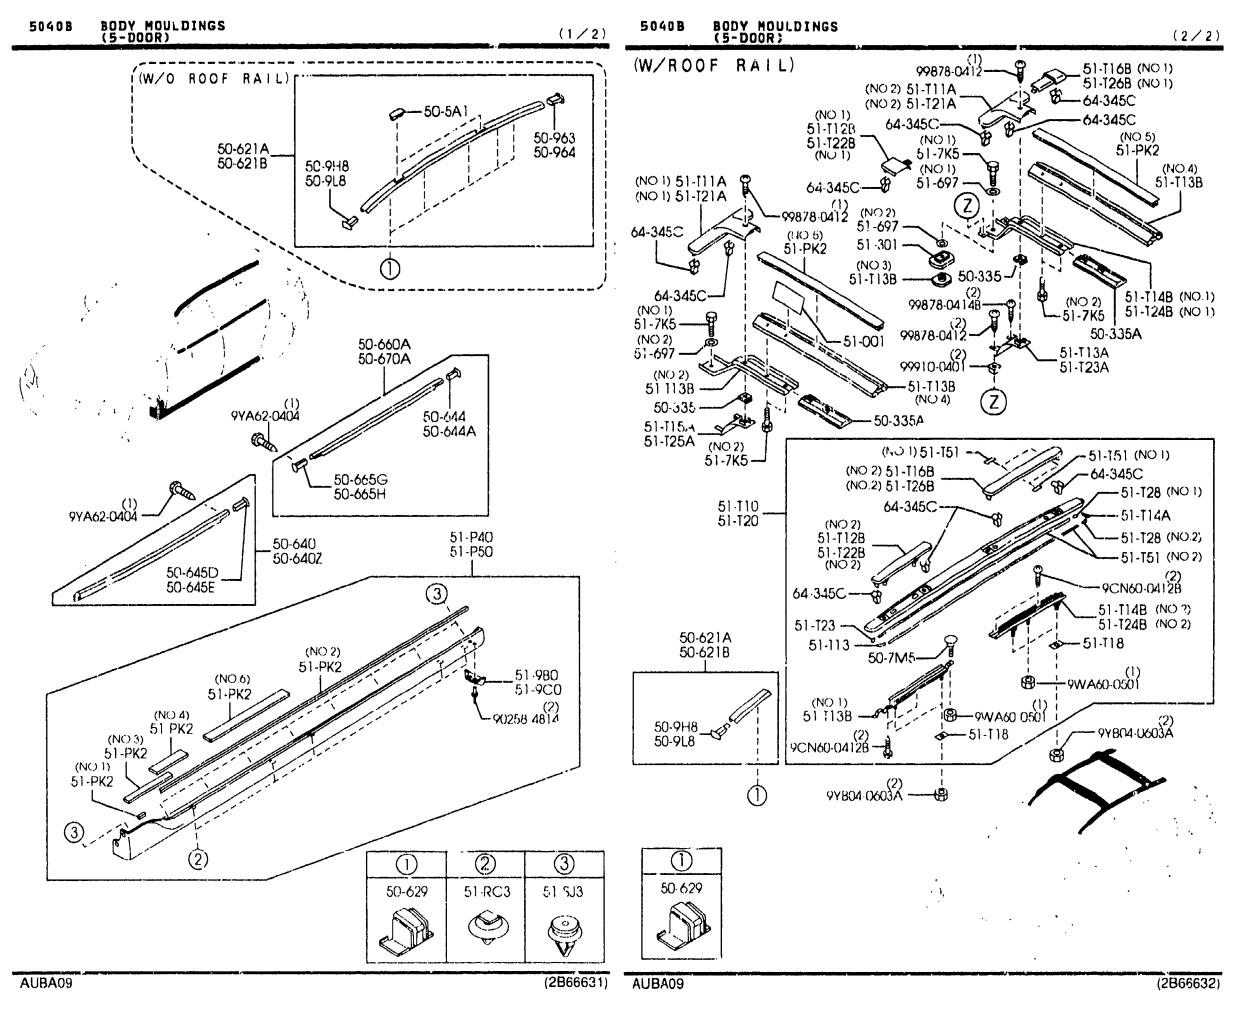

SECTION NAME INDEX (BODY)

SLOUGH

- . ...

Ľ

KEY SETS (4-DODR) 0900A -1 (1/2)

75-930 (W/O POWER DOOR LOCK) PART NO. QTY MODEL/RESTRICTION MODEL/RESTRICTION MODEL/RESTRICTION FROM-TO 09-010 1 14-010 KEY SET JEU DE BARILLET 62-494 BL80-09-010 1 (W/O POWER DR LOCK) (B.V.MANU) (MT) BL8E-09-010 1 (W/POWER DR LOCK) (B.V.MANU) (MT) 58-492 58-492A BL8H-09-010 1 (W/O POWER DR LOCK) 612 (B.V.AUTOM) (AT) Ō PL8J-09.010 1 (W/POWER DR LOCK) (AT) (B.V.AUTOM) -72-315A . . . . . . . . . . 58-315/ | CLIP(R),LOCK ATTACHE 8001-58-315A 1 . . . . . . . . . . . . | 50-315G | CLIP(L),LOCK ATTACHE . . . . . . . . . 58-49X 8001-59-315 1 CAP, KEY CYLINDER CAPUCHON CLAVETTE CY | 58-49X | -75-910 LINDR 825D-58-49X STEEL STEEL 2 58-315F | 58-492 | KEY, PRIMARY CLEF, PRIMAIRE KEY NO. IS REQUIRED KEY NO. IS REQUIRED GD78-58-492A | 58-492A | KEY, SECONDARY CLE DE RESERVE GD7B-58-493 KEY NO. IS REQUIRED KEY NO. IS REQUIRED 75-990 . . . . . . . . . (NO 2)g | 58-496A | SWITCH(R),LOCK-CYLIN INTERRUPT.(D),VERROU 60-436 DER -CYL. 75-950 (NO1) BJ0E-58-498 1 (W/POWER DR LOCK) 75.920 60-436 ----58-496Y SWITCH(L),LOCK-CYLIN INTERRUPT.(G),VERROU -CYL . DER 1 (W/POWER DR LOCK) BJ0E-59-498 58-49X ------60-436 BOLT, SET BOULON, JEU 66-155 58-315G H043-66-154 1 (ILLUST. NO.1) 66-157 KA01-66-154 1 (ILLUST. NO.2) 62-494 | GASKET,LOCK CYLINDER JOINT,CVLINDRE VERRO UTIL. 75-980 B25D-56-904 1 KEY, BLANK KEY, BLANK SWITCH, IGNITION | 66-155 CONTACT D'ALLUMAGE -- P R I MARY -SECONDARY LC70-66-151 76-201A 76-202 (2B48921) AUBA09