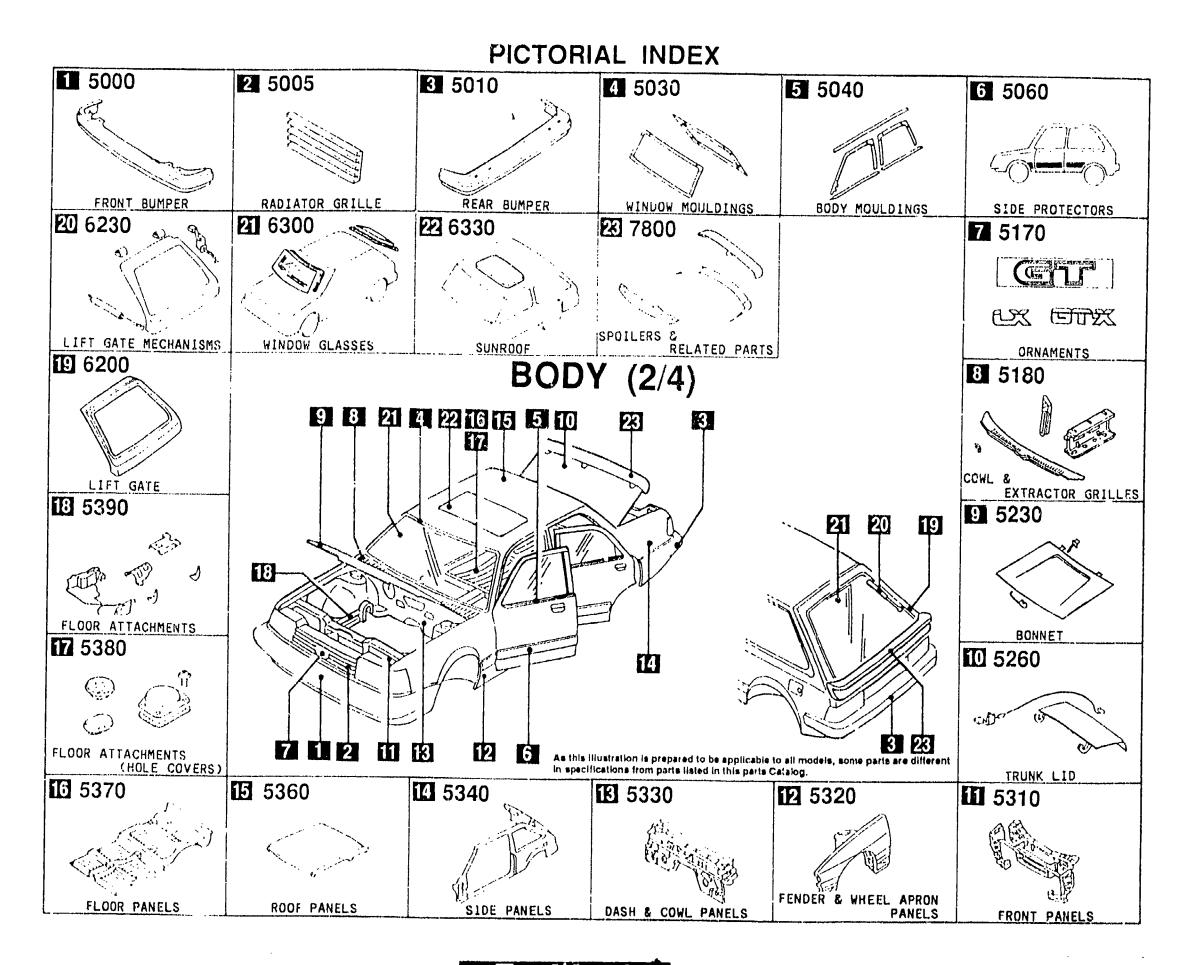

## 3-4-1-

GATALOG NO AUBA09-02

LO NO

1-003

1-DC3

SEC NO

AA0001

1000AB

SECTION NAME

SHORT & PARTIAL ENGINE

SHORT & PARTIAL ENGINE

(160000)

EMISSION CONTROL SYSTEM (INLET STARTER (2000CL)(AT) (20000CC) (1350000) ENGINE GASKET SETS (1600CC) 1-E03 1005AA 1-K11 1850A BATTERY 1370AB 1-406 EMISSION CONTROL SYSTEM (INLET SIDE) (2000CC) AUTOMATIC TRANSMISSION TORQUE CANVERTER, JIL PUMP & PIPINGS 1-1.11 1910A ENGINE GASKET SETS (2000CC) 1-F03 1005AB DIL PUMP & FILTER (1600CC) 1400AA | AUTOMATIC TRANSMISSION CASE & 1-L06 1-E12 1920A CYLINDER HEAD & COVER (1600CC) 1-G03 1010AA HAIN CONTROL SYSTEM OIL PUMP & FILTER AUTOMATIC TRANSMISSION CONTROL VALVE 1-N06 1400AB 1-H12 1925A CYLINDER HEAD & COVER (2000CC) 1-103 1010AB (2000000) COOLING SYSTEM AUTOMATIC TRANSMISSION CLUTCHE S & PLANETARY GEARS 1-007 1500AA 1-L12 1930A CYLINDER BLOCK (1600CC) 1-103 1030AA COOLING SYSTEM AUTOMATIC TRANSMISSION GOVERNO R, LOW & REVERSE PISTON 1-807 1500AB 1-D13 1940A CYLINDER BLOCK 1-M03 1030AE (2000CC) (200VCC) BRACKET, PULLEY & BELT (1600CC) 1580AA 1-107 AUTOMATIC TRANSMISSION MANUAL 1-G13 1950A OIL PAN & TINING COVER (1600CC) 1-N03 10/0AA BRACKET, PULLEY & BELT (2000CC) AUTOMATIC TRANSHISSION GASKET & SEAL KIT 1-N07 1580AB 1-113 1960A DIL PAN & TIMING COVER (2000CC) 1-004 104043 CLUTCH DISC & COVER (1600CC) 1-009 1500AA PISTON, CRANKSHAF1 & FLYWHEEL (1600CC) 1-504 1100AA CLUTCH DISC & COVER (2300CC) 1-D09 1600AB PISTON, CRANKSHAFT & FLYWHEEL (2000CC) 1-H04 1100AB MANUAL TRANSMISSION CASE (1600CC) 1-E09 1700AA VALVE SYSTEM (1600CC) 1-J04 1200AA MANUAL TRANSMISSION CASE (2000CC) 1-G09 1700AB VALVE SYSTEM (2000CC) 1-L04 1200AB MANUAL TRANSMISSION GEARS (1600CC) 1-109 1716AA INLET MANIFOLD 1-C05 1300AA (1600CC) MANUAL TRANSMISSION GEARS 1-H09 1710AB INLET MANIFOLD (2000CC) 1-D05 1300AB (2000000) MANUAL TRANSMISSION CHANGE CON TROL SYSTEM (1600CC) 1720AA 1-E10 EXHAUST MANIFOLD (1600CC) 1-E05 1310AA EXHAUST MANIFOLD (2000CC) 1-605 1310AB | MANUAL TRANSMISSION CHANGE CON TROL SYSTEM (2000CC) 1-G10 1720AB 1-H05 1320AA FUEL SYSTEM ENGINE ELECTRICAL SYSTEM (1600CC) 1-110 180G2A 1-105 1325AA FUEL DISTRIBUTOR (1600CC) ENGINE ELECTRICAL SYSTEM (2000CC) 1-K10 1800AB FUEL DISTRIBUTOR (2000CC) 1325AB 1-J05 ALTERNATOR (1600CC) 1830AA 1-K10 1-1.05 1330AA AIR CLEANER (160UCC) ALTERMATOR (2000CC) 1-011 1830AB AIR CLEANER (2000CC) 1-N05 1330AB 1-E11 1840AA STARTER THROTTLE BODY (1640CC) 1-D06 | 1364AA (160600)

SECTION NAME INDEX (ENGINE)

THROTTLE BODY

(2000CC)

SELTION NAME

LO NO

1~G11

1-111

SEC NO

1840A3

1340AC

SECTION NAME

STARTER (2000CC) (IIT)

LO NO SEC NO

1366AB

1370AA

1-E06

1-F06

DATE 2001-07 PAGE: 1

| 2-LUS2510AAFRONT DRIVE SHAFTS<br>(1400CC)(MT)2-C083900AAFNG/NE & TRANSMISSION HOUNTING<br>S (AMUAL TRANSMISSION)2-L114360ABBRAKE PIPINGS<br>(M/O ANTILOCK BRAKE)(2000CC)2-E032510ABFRONT DRIVE SHAFTS<br>(1800CC)(AT)2-E083900AAENGINE & TRANSMISSION MOUNTING<br>(2000CC)2-D124360ABBRAKE PIPINGS<br>(M/O ANTILOCK BRAKE)(2000CC)2-G032510ACFRONT DRIVE SHAFTS<br>(2000CC)(AT)2-E083900BAENGINE & TRANSMISSION MOUNTING<br>(2000CC)2-D124360ABBRAKE PIPINGS<br>(M/O ANTILOCK BRAKE)(2000CC)2-I032510ADFRONT DRIVE SHAFTS<br>(2000CC)(AT)2-G083900BAENGINE & TRANSMISSION MOUNTING<br>(2000CC)2-F124360BBBRAKE PIPINGS<br>(M/O ANTILOCK BRAKE)(2000CC)2-I032510ADFRONT DRIVE SHAFTS<br>(2000CC)(AT)2-G083900BAENGINE & TRANSMISSION MOUNTING<br>(2000CC)2-F124360BBBRAKE PIPINGS<br>(M/ANTILOCK BRAKE)(1600CC)2-K032600AAREAR AXLE<br>(DISC BRAKE)(4-DOOR)2-I08390.BBENGINE & TRANSMISSION MOUNTING<br>(2000CC)2-K124360BCBRAKE PIPINGS<br>(M/ANTILOCK BRAKE)(2000CC)(42-N032600ACREAR AXLE<br>(DISC BRAKE)(4-DOOR)2-K084000AEXHAUST SYSTEM<br>(2000CC)2-H124360BCBRAKE SYSTEM<br>(2001CC)(52-N032600ACREAR AXLE<br>(DISC BRAKE)(5-DOOR)(M/O ANTIL<br>(C BRAKE)(5-DOOR)(M/O ANTIL<br>(C BRAKE)(5-DOOR)(M/O ANTIL<br>(2-F092-H08GOOR2-H124300APARKING BRAKE SYSTEM<br>(2000CC)2-C042600ACREAR AXLE<br>(DISC BRAKE)(5-DOOR)(                                                                                                                                                                                                                                                                                                                                                                                                                                                                                                                                                   | LO NO     | SEC NO | SECTION NAME                       | IO NO | SEC NO         | SECTION NAME                                              |       | SEC NO | SECTION NAME                                      |
|------------------------------------------------------------------------------------------------------------------------------------------------------------------------------------------------------------------------------------------------------------------------------------------------------------------------------------------------------------------------------------------------------------------------------------------------------------------------------------------------------------------------------------------------------------------------------------------------------------------------------------------------------------------------------------------------------------------------------------------------------------------------------------------------------------------------------------------------------------------------------------------------------------------------------------------------------------------------------------------------------------------------------------------------------------------------------------------------------------------------------------------------------------------------------------------------------------------------------------------------------------------------------------------------------------------------------------------------------------------------------------------------------------------------------------------------------------------------------------------------------------------------------------------------------------------------------------------------------------------------------------------------------------------------------------------------------------------------------------------------------------------------------------------------------------------------------------------------------------------------------|-----------|--------|------------------------------------|-------|----------------|-----------------------------------------------------------|-------|--------|---------------------------------------------------|
| 2-103         2-103         2-103         2-103         2-103         2-103         2-103         2-103         2-103         2-103         2-103         2-103         2-103         2-103         2-103         2-103         2-103         2-103         2-103         2-103         2-103         2-103         2-103         2-103         2-103         2-103         2-103         2-103         2-103         2-103         2-103         2-103         2-103         2-103         2-103         2-103         2-103         2-103         2-103         2-103         2-103         2-103         2-103         2-103         2-103         2-103         2-103         2-103         2-103         2-103         2-103         2-103         2-103         2-103         2-103         2-103         2-103         2-103         2-103         2-103         2-103         2-103         2-103         2-103         2-103         2-103         2-103         2-103         2-103         2-103         2-103         2-103         2-103         2-103         2-103         2-103         2-103         2-103         2-103         2-103         2-103         2-103         2-103         2-103         2-103         2-103         2-103         2-103 <td< td=""><td>2-085</td><td>2510AA</td><td>FRONT DRIVE SHAFTS</td><td>{</td><td>3900AA</td><td>ENGINE &amp; TRANSMISSION MOUNTING<br/>S (MANUAL TRANSMISSION)</td><td></td><td></td><td>(W/O ANTILOCK BRAKE)(2000CC)(4</td></td<>                                                                                                                                                                                                                                                                                                                                                                   | 2-085     | 2510AA | FRONT DRIVE SHAFTS                 | {     | 3900AA         | ENGINE & TRANSMISSION MOUNTING<br>S (MANUAL TRANSMISSION) |       |        | (W/O ANTILOCK BRAKE)(2000CC)(4                    |
| 2-000       12300       12300       12300       12300       12300       12300       12300       12300       12300       12300       12300       12300       12000       12000       12000       12000       12000       12000       12000       12000       12000       12000       12000       12000       12000       12000       12000       12000       12000       12000       12000       12000       12000       12000       12000       12000       12000       12000       12000       12000       12000       12000       12000       12000       12000       12000       120000       120000       120000       120000       120000       120000       120000       120000       120000       120000       120000       120000       120000       120000       120000       120000       120000       120000       120000       120000       120000       120000       120000       120000       120000       120000       120000       120000       120000       120000       120000       120000       120000       120000       120000       120000       120000       120000       120000       120000       120000       120000       120000       120000       1200000       120000       1200000                                                                                                                                                                                                                                                                                                                                                                                                                                                                                                                                                                                                                                                           | 2-E03     | 2510AB | FRONT DRIVE SHAFTS<br>(1600CC)(AT) | 2-608 | 3900AB         | ENGINE & TRANSMISSION MOUNTING                            | 2-D12 | 4360AC |                                                   |
| 2-103       25100       25100       25100       25100       25100       25100       25100       25100       25100       25100       25100       25100       25100       25100       25100       25100       25100       25100       25100       25100       25100       25100       25100       25100       25100       25100       25100       25100       25100       25100       25100       25100       25100       25100       25100       25100       25100       25100       25100       25100       25100       25100       25100       25100       25100       25100       25100       25100       25100       25100       25100       25100       25100       25100       25100       25100       25100       25100       25100       25100       25100       25100       25100       25100       25100       25100       25100       25100       25100       25100       25100       25100       25100       25100       25100       25100       25100       25100       25100       25100       25100       25100       25100       25100       25100       25100       25100       25100       25100       25100       25100       25100       25100       25100       251000 <t< td=""><td>2-603</td><td>2510AC</td><td>FRONT DRIVE SHAFTS<br/>(2000CC)(MT)</td><td></td><td></td><td></td><td></td><td></td><td>(W/O_ANTILOCK_BRAKE)(2000CC)(!<br/>-DOOR)</td></t<>                                                                                                                                                                                                                                                                                                                                                                                                                                                                                           | 2-603     | 2510AC | FRONT DRIVE SHAFTS<br>(2000CC)(MT) |       |                |                                                           |       |        | (W/O_ANTILOCK_BRAKE)(2000CC)(!<br>-DOOR)          |
| 2-K03       2400A       MEAR AXE<br>(DBU ABARE)       2-108       390/88       CHOINE STEM NOUNTION<br>(2000CC)       2-H12       456088       MARE PIPINES<br>(DDS)         2-H03       2600A0       REAR ANLE<br>(DDS)       2-K00       6000A       EXHIBUT DANTIO<br>(2000CC)       2-K12       436082       MARE PIPINES<br>(DDS)         2-H03       2600A0       REAR ALE<br>(DDS)       2-K00       6000A       EXHIBUT DANTIO<br>(2000CC)       2-K12       436082       MARE PIPINES<br>(DDS)         2-H03       2600A0       MEAR ALE<br>(DDS)       2-H00R)       2-K00       6000A       EXHIBUT DANTIO<br>(2000CC)       2-H12       436082       MARE PIPINES<br>(DDS)         2-H03       2600A0       MEAR ALE<br>(DDS)       2-H00R)       2-H00       4000A       EXHIBUT DANTIO       2-H12       43600A       ANTIOCK BRAKE SYSTEM         2-H03       2600A0       MEAR PARE       2-F03       4160A       ELUTION FILICAL BRAKE MESTEM       2-H10       4160A       ELUTION FILICAL BRAKE MESTEM       2-H13       4500A       HILLOK BRAKE SYSTEM         2-c04       2100A       MEAR PARE       MEAR PARE       2-F13       4600A       CHARGE CONTROL SYSTEM (AUTON<br>(2000CC)       2-H10       2-H14       4165A       ELUTION FILICAL BRAKE MESTEM       2-H10       4165A       ELUTION FILICAL BRAKE       2-H1                                                                                                                                                                                                                                                                                                                                                                                                                                                                                                                           | 2-103     | 2510AD | FRONT DRIVE SHAFTS<br>(2000CC)(AT) | 2-G08 | 3900BA         | S (AUTOMATIC TRANSMISSION)                                | 2-F12 | 4360BA | BRAKE PIPINGS<br>(W/ANTILOCK BRAKE)(1600CC)       |
| 2-L032400 AMREAM<br>COSSMENT2-K03C2000CC)<br>COSSMENT2-K124360BCREAM<br>ALE<br>COSSREAM<br>ALE<br>COSSREAM<br>COSSMENTREAM<br>COSSMENTREAM<br>COSSMENTREAM<br>COSSMENTREAM<br>COSSMENTREAM<br>COSSMENTREAM<br>COSSMENTREAM<br>COSSMENTREAM<br>COSSMENTREAM<br>COSSMENTREAM<br>COSSMENTREAM<br>COSSMENTREAM<br>COSSMENTREAM<br>COSSMENTREAM<br>COSSMENTREAM<br>COSSMENTREAM<br>COSSMENTREAM<br>COSSMENTREAM<br>COSSMENTREAM<br>COSSMENTREAM<br>COSSMENTREAM<br>COSSMENTREAM<br>COSSMENTREAM<br>COSSMENTREAM<br>COSSMENTREAM<br>COSSMENTREAM<br>COSSMENTREAM<br>COSSMENTREAM<br>COSSMENTREAM<br>COSSMENTREAM<br>COSSMENTREAM<br>COSSMENTREAM<br>COSSMENTREAM<br>COSSMENTREAM<br>COSSMENTREAM<br>COSSMENTREAM<br>COSSMENTREAM<br>COSSMENTREAM<br>COSSMENTREAM<br>COSSMENTREAM<br>COSSMENTREAM<br>COSSMENTREAM<br>COSSMENTREAM<br>COSSMENTREAM<br>COSSMENTREAM<br>COSSMENTREAM<br>COSSMENTREAM<br>COSSMENTREAM<br>COSSMENTREAM<br>COSSMENTREAM<br>COSSMENTREAM<br>COSSMENTREAM<br>COSSMENTREAM<br>COSSMENTREAM<br>                                                                                                                                                                                                                                                                                                                                                                                                                                                                                                                                                                                                                                                                                                                                                                                                                                                               | 2-KQ3     | 26U0AA |                                    | 2-108 | 390-88         | ENGINE & TRANSMISSION MOUNTING                            | 2-H12 | 4360BB | (W/ANTILOCK BRAKE)(2000CC)(4-1                    |
| 2-NUS2400ALMARK ALLS<br>(NYO ANTIL<br>OCK BARKE)'S-DODR)(W/ANTILOC<br>(K BARKE)'S-DODR)(W/ANTILOC<br>(K BARKE)'S-DODR)(W/ANTILOC<br>2-C094000BEVALUES SYSTEM<br>(2000C)2-NI2<br>(400A<br>2-DI3<br>4500C)4ATTLOCK BRAKE SYSTEM<br>(2-NI2<br>4400A2-NU32600ADMEAR AXLE<br>(BARKE)'S-DODR)(W/ANTILOC<br>(K BARKE)'S-DODR)(W/ANTILOC<br>(BARKE)'S-DODR)(W/ANTILOC<br>(DISC BRAKE)'S-DODR)(W/ANTILOC<br>2-C094140ACUITCH RELEASE & MASTER CYLIND<br>2-DI3<br>4500C)2-NI2<br>4400A4400AFWILL BRAKE SYSTEM<br>2-NI2<br>4400A2-C062410AA<br>(DISC BRAKE)'S-DODR)(W/ANTOL SYSTEM<br>(DISC BRAKE)'SSION)2-F09<br>4145AB4145AA<br>(LUTCH PIPINGS (HANUAL TRANSMI<br>2-F13<br>4600A2-F13<br>4600A4600ACHAMEE CONTROL SYSTEM (NANUAL<br>TRANSMISSION)2-C062410AA<br>(TAT)REAR BRAKE MECHANISHS<br>(DISC BRAK')2-G09<br>4145AB4145AB<br>(LUTCH PIPINGS (HANUAL TRANSMI<br>2-F13<br>4600C)2-G13<br>4600A4600ACHAMEE CONTROL SYSTEM (AUTOM<br>(CONTROL SYSTEM (COLUMN & SHAFTS<br>2-L10<br>2-L10<br>2-L10<br>2-L10<br>2-L10<br>2-L10<br>2-L10<br>2-L10<br>2-L10<br>2-L10<br>2-L10<br>2-L10<br>2-L10<br>2-L10<br>2-L10<br>2-L10<br>2-L10<br>2-L10<br>2-L10<br>2-L10<br>2-L10 <b< td=""><td>2-L03</td><td>2600AB</td><td></td><td>2-K08</td><td>4000A</td><td>EXHAUST SYSTEM</td><td>2-K12</td><td>4360BC</td><td></td></b<> | 2-L03     | 2600AB |                                    | 2-K08 | 4000A          | EXHAUST SYSTEM                                            | 2-K12 | 4360BC |                                                   |
| Z-ND3Z40DADREAR SYLEZ-ND3Z40DADREAR SYLEZ-ND3Z-ND3Z-ND3Z-ND3Z-ND3Z-ND3Z-ND3Z-ND3Z-ND3Z-ND3Z-ND3Z-ND3Z-ND3Z-ND3Z-ND3Z-ND3Z-ND3Z-ND3Z-ND3Z-ND3Z-ND3Z-ND3Z-ND3Z-ND3Z-ND3Z-ND3Z-ND3Z-ND3Z-ND3Z-ND3Z-ND3Z-ND3Z-ND3Z-ND3Z-ND3Z-ND3Z-ND3Z-ND3Z-ND3Z-ND3Z-ND3Z-ND3Z-ND3Z-ND3Z-ND3Z-ND3Z-ND3Z-ND3Z-ND3Z-ND3Z-ND3Z-ND3Z-ND3Z-ND3Z-ND3Z-ND3Z-ND3Z-ND3Z-ND3Z-ND3Z-ND3Z-ND3Z-ND3Z-ND3Z-ND3Z-ND3Z-ND3Z-ND3Z-ND3Z-ND3Z-ND3Z-ND3Z-ND3Z-ND3Z-ND3Z-ND3Z-ND3Z-ND3Z-ND3Z-ND3Z-ND3Z-ND3Z-ND3Z-ND3Z-ND3Z-ND3Z-ND3Z-ND3Z-ND3Z-ND3Z-ND3Z-ND3Z-ND3Z-ND3Z-ND3Z-ND3Z-ND3Z-ND3Z-ND3Z-ND3Z-ND3Z-ND3Z-ND3Z-ND3Z-ND3Z-ND3Z-ND3Z-ND3Z-ND3Z-ND3Z-ND3Z-ND3Z-ND3Z-ND3Z-ND3Z-ND3Z-ND3Z-ND3Z-ND3Z-ND3Z-ND3Z-ND3Z-ND3Z-ND3Z-ND3Z-ND3Z-ND3Z-ND3Z-ND3Z-ND3Z-ND3Z-ND3Z-ND3Z-ND3Z-ND3Z-ND3Z-ND3 <thz-nd3< th="">Z-ND3</thz-nd3<>                                                                                                                                                                                                                                                                                                                                                                                                                                                                                                                                                                                                                                                                                                                                                                                                                                                                                                                                                                                                                                                                                       | 2-M03     | 2600AC | (DISC BRAKE) '5-DOOR) (W/O ANTIL   | 2-M08 | 4000B          | EXHAUST SYSTEM                                            | 2-#12 | 4370A  |                                                   |
| ConstructionConstructionConstructionConstructionConstructionConstructionConstructionConstructionConstructionConstructionConstructionConstructionConstructionConstructionConstructionConstructionConstructionConstructionConstructionConstructionConstructionConstructionConstructionConstructionConstructionConstructionConstructionConstructionConstructionConstructionConstructionConstructionConstructionConstructionConstructionConstructionConstructionConstructionConstructionConstructionConstructionConstructionConstructionConstructionConstructionConstructionConstructionConstructionConstructionConstructionConstructionConstructionConstructionConstructionConstructionConstructionConstructionConstructionConstructionConstructionConstructionConstructionConstructionConstructionConstructionConstructionConstructionConstructionConstructionConstructionConstructionConstructionConstructionConstructionConstructionConstructionConstructionConstructionConstructionConstructionConstructionConstructionConstructionConstructionConstructionConstructionConstructionConstructionConstructionConstructionConstructionConstructionConstructionConstructionConstructionConstructionConstruction </td <td>2-NO3</td> <td>260040</td> <td></td> <td>2</td> <td></td> <td></td> <td>2-N12</td> <td>4400A</td> <td>PARKING BRAKE SYSTEM</td>                                                                                                                                                                                                                                                                                                                                                                                                                                                                                                                        | 2-NO3     | 260040 |                                    | 2     |                |                                                           | 2-N12 | 4400A  | PARKING BRAKE SYSTEM                              |
| A DENKE2-F034145AACLUTCH PIPINGS (HANUAL TRANSHI<br>SIDN)2-F134600ACHANGE CONTROL SYSTEM (HANUAL<br>TRANSHISSION)2-E042610ABREAKE MECHANISHS2-6094145ABCLUTCH PIPINGS (HANUAL TRANSHI<br>SIDN)2-6134600BCHANGE CONTROL SYSTEM (AUTOR<br>TRANSHISSION)2-6042700AFRUNT DIFFERENTIALS2-4094160AACCELERATOR CONTROL SYSTEM<br>(2000CC)2-6134600BCHANGE CONTROL SYSTEM (AUTOR<br>(2000CC)2-1042700AFRUNT DIFFERENTIALS2-4094160AACCELERATOR CONTROL SYSTEM<br>(4-000R)4600BCHANGE CONTROL SYSTEM (AUTOR<br>(2000CC)2-1052810AREAR SUBPENSION MECHANISNS2-F104210AFUEL LID<br>(4-000R)FUEL LID<br>(4-000R)PEAL<br>(4-000R)2-1052810AREAR STABILIZER2-H104210AAFUEL LID<br>(LUTCH & BRAKE PEDALS (MANUAL<br>TRANSHISSIOH)CLUTCH & BRAKE PEDALS (MANUAL<br>TRANSHISSIOH)2-1052810AREAR STABILIZER2-H104300ACLUTCH & BRAKE PEDALS (AUTORATIC TRANSH<br>ISSION)2-1052810ASTEERING GEAR2-H104300BBRAKE MASTER CYLINDER & POWER<br>(W70 ANTLOCK BRAKE)(4-D00R)2-1063240ABPOWER STEERING SYSTEM<br>(1600CC)2-C114340ABBRAKE MASTER CYLINDER & POWER<br>(W70 ANTLOCK BRAKE)(4-D00R)2-1063310ABFRONT BRAKE MECHANISMS<br>(2000CC)2-L104340BBBRAKE MASTER CYLINDER & POWER<br>(W70 ANTLOCK BRAKE)(4-D00R)2-1063310ABFRONT BRAKE MECHANISMS<br>(2000CCC)2-L114340BBBRAKE MASTER CYLINDER &                                                                                                                                                                                                                                                                                                                                                                                                                                                                                                                                                                                                    | - 493     | LUVVRJ | (DISC BRAKE) (5-DODR) (W/ANTILOC   | 2-009 | 4140 <b>A</b>  |                                                           | 2-D13 | 4500A  | FUEL PIPINGS                                      |
| 2-E042610ABREAR BRAKE MECHANISNS<br>(DISC BRAKE')2-G094145ABCLUTCH PIPINGS (MANUAL TRANSHI<br>(Z000CC)2-G134600BCHANGE COMTROL SYSTEM (AUTOM<br>(Z000CC)2-J042700AFRONT DIFFERENTIALS<br>(HT)2-H094160AACCELERATOR CONTROL SYSTEM<br>(Z000CC)2-G134600BCHANGE COMTROL SYSTEM<br>(Z000CC)2-J042700BFRONT DIFFERENTIALS<br>(HT)2-H094160AACCELERATOR CONTROL SYSTEM<br>(Z000CC)2-G134600BCHANGE COMTROL SYSTEM<br>(Z000CC)2-J042700BFRONT DIFFERENTIALS<br>(HT)2-H094200AFUEL TANK<br>(HE)<br>(LID OPENER<br>(G-D00R)                                                                                                                                                                                                                                                                                                                                                                                                                                                                                                                                                                                                                                                                                                                                                                                                                                                                                                                                                                                                                                                                                                                                                                                                                                                                                                                                                          | 2-C04     | 2610AA | REAR BRAKE MECHANISHS              | 2-F09 | 4145 <b>AA</b> | SSION)                                                    |       |        | CHANGE CONTROL SYSTEM (MANUAL                     |
| 2-G042700AFBUNT DIFFERENTIALS2-H094160AACCELERATOR CONTROL SYSTEM2-J0427^0BFRONT DIFFERENTIALS2-J094200AFUEL TANK2-L042800AREAR SUSPENSION MECHANISMS2-F104210AFUEL LID OPENER2-D052810AREAR STABILIZER2-H104210AAFUEL LID OPENER2-L053200ASTEERING WHEEL2-H104210AAFUEL LID OPENER2-L053210ASTEERING WHEEL2-H104300ACLUTCH & BRAKE PEDALS (MANUAL2-L053220ASTEERING GEAR2-K104300BBRAKE PEDALS (AUTOHATIC TRANSM2-C043240AAPOWER STEERING SYSTEM2-L104300BBRAKE MASTER CYLINDER & POWER2-G063240ABPDMER STEERING SYSTEM2-L104340ABRAKE MASTER CYLINDER & POWER2-M063310AAFRONT BRAKE MECHANISMS2-E114340ABRAKE MASTER CYLINDER & POWER2-M063310AAFRONT BRAKE MECHANISMS2-E114340BBRAKE MASTER CYLINDER & POWER2-M063310AAFRONT SUSPENSION MECHANISMS2-H114340BBRAKE MASTER CYLINDER & POWER2-M073400AFRONT SUSPENSION MECHANISMS2-H114340BABRAKE MASTER CYLINDER & POWER2-M073400AFRONT SUSPENSION MECHANISMS2-H114340BABRAKE MASTER CYLINDER & POWER2-M073400AFRONT SUSPENSION MECHANISMS2-H114340BABRAKE MASTER CYLINDER & POWER2-M073400AFRONT SUSPENSION MECHANISMS2-H114340BA<                                                                                                                                                                                                                                                                                                                                                                                                                                                                                                                                                                                                                                                                                                                                                                                         | 2-E04     | 2610AB |                                    | 2-609 | 4145AB         | CLUTCH PIPINGS (MANUAL TRANSHI                            | 2-613 | 46008  | CHANGE CONTROL SYSTEM (AUTOMA<br>IC TRANSMISSION; |
| (AT3)COUNTFUEL LIAM2*-L042800AREAR SUSPENSION MECHANISMS2*-F104210AFUEL LID OPENER<br>(4*-DODR)2*-D052810AREAR STABILIZER2*-H104210AFUEL LID OPENER<br>(4*-DODR)2*-E053200ASTEERING WHEEL2*-H104210AFUEL LID OPENER<br>(5*-DODR)2*-E053210ASTEERING COLUMN & SHAFTS2*-H104300ACLUTCH & BRAKE PEDALS (MANUAL<br>                                                                                                                                                                                                                                                                                                                                                                                                                                                                                                                                                                                                                                                                                                                                                                                                                                                                                                                                                                                                                                                                                                                                                                                                                                                                                                                                                                                                                                                                                                                                                              | 2-604     | 2700A  |                                    | 2-809 | 4160A          | (2000CC)                                                  |       |        |                                                   |
| 22-L042800AREAR SUSPENSION MECHANISHS2-F104210AFUEL LID OPENER<br>(4-DODR)22-D052810AREAR STABILIZER2-H104210AAFUEL LID OPENER<br>(5-DODR)22-E053200ASTEERING WHEEL2-H104210AAFUEL LID OPENER<br>(5-DODR)22-E053210ASTEERING COLUMN & SHAFTS2-H104300ACLUTCH & BRAKE PEDALS (HANUAL<br>TRANSMISSION)22-L053220ASTEERING GEAR2-K104300BBRAKE PEDALS (AUTONATIC TRANSM<br>ISSION)22-C043240AAPOWER STEERING SYSTEM<br>(1600CC)2-L104340ABRAKE MASTER CYLINDER & POWER<br>BRAKE<br>(W/O ANTILOCK BRAKE)(4-DOOR)22-K063300AFR(NT AXLE2-C114340AABRAKE MASTER CYLINDER & POWER<br>BRAKE<br>(W/O ANTILOCK BRAKE)(5-DOOR)2-N063310AAFRONT BRAKE MECHANISMS<br>(2000CC)2-E1:4340BBRAKE MASTER CYLINDER & POWER<br>BRAKE<br>(W/O ANTILOCK BRAKE)(4-DOOR)2-N063310AAFRONT SUSPENSION MECHANISMS<br>(2000CC)2-E1:4340BBRAKE MASTER CYLINDER & POWER<br>BRAKE<br>(W/O ANTILOCK BRAKE)(5-DOOR)2-N073400AFRONT SUSPENSION MECHANISMS<br>(2000CC)2-H114340BABRAKE MASTER CYLINDER & POWER<br>BRAKE<br>(W/ANTILOCK BRAKE)(5-DOOR)2-N073400AFRONT SUSPENSION MECHANISMS<br>(2000CC)2-H114340BABRAKE PIPTNGS2-N073400AFRONT SUSPENSION MECHANISMS<br>(2000CC)2-H114340BABRAKE PIPTNGS2-N073400AFRONT SUSPENSION MECHANISMS<br>(2000CC)2-H114340BABRAKE PIPTNGS<                                                                                                                                                                                                                                                                                                                                                                                                                                                                                                                                                                                                                                | 2-J04     | 27"0B  |                                    | 2-J09 | 4200A          | FUEL TANK                                                 |       |        |                                                   |
| 22-D052810AREAR STABILIZER2-H104210AAFUEL LID OPENER<br>(5-DDOR)22-E05320DASTEERING WHEEL2-I104300ACLUTCH & BRAKE PEDALS (MANUAL<br>TRANSMISSION)22-L053220ASTEERING GEAR2-K104300BBRAKE PEDALS (AUTOMATIC TRANSM<br>ISSION)22-C063240AAPOWER STEERING SYSTEM<br>(1600CC)2-L104340ABRAKE MASTER CYLINDER & POWER<br>BRAKE MASTER CYLINDER                                                         | 2-LO4     | 2800A  |                                    | 2-F10 | 4210A          | FUEL LID OPENER                                           |       |        |                                                   |
| 22-E05320DASTEERING WHEEL(5-DOOR)22-K05321DASTEERING COLUMN & SHAFTS2-I10430DACLUTCH & BRAKE PEDALS (MANUAL<br>TRANSHISSION)22-L053220ASTEERING GEAR2-K10430DBBRAKE PEDALS (AUTOHATIC TRANSH<br>ISSION)22-C063240AAPOWER STEERING SYSTEM<br>(1600CC)2-L10430DABRAKE MASTER CYLINDER & POWER<br>BRAKE<br>WATTILOCK BRAKE)(4-DOOR)22-C063240ABPOWER STEERING SYSTEM<br>(2000CC)2-C114340ABRAKE MASTER CYLINDER & POWER<br>BRAKE<br>WATTILOCK BRAKE)(4-DOOR)22-K06330DAFR(NT AXLE2-C114340AABRAKE MASTER CYLINDER & POWER<br>BRAKE<br>WATHILOCK BRAKE)(5-DOOR)2-M06331DAAFRONT BRAKE MECHANISMS<br>(2000CC)2-E114340BBRAKE MASTER CYLINDER & POWER<br>BRAKE<br>WATHTLOCK BRAKE)(4-DOOR)2-D07340DAFRONT SUSPENSION MECHANISMS<br>(2000CC)2-H114340BABRAKE MASTER CYLINDER & POWER<br>BRAKE<br>WATHTLOCK BRAKE)(4-DOOR)2-D07340DAFRONT SUSPENSION MECHANISMS<br>(2000CC)2-H114340BABRAKE MASTER CYLINDER & POWER<br>BRAKE<br>WATHTLOCK BRAKE)(5-DOOR)2-D07340DAFRONT SUSPENSION MECHANISMS<br>(2000CC)2-H114360BABRAKE MASTER CYLINDER & POWER<br>BRAKE<br>WATHTLOCK BRAKE)(5-DOOR)                                                                                                                                                                                                                                                                                                                                                                                                                                                                                                                                                                                                                                                                                                                                                                                               | 2-D05     | 2810A  | REAR STABILIZER                    | 2-H10 | 4210AA         |                                                           |       |        |                                                   |
| Z-K053210ASTEERING CULUMN & SHAFTSTRANSMISSION)Z-L053220ASTEERING GEAR2-K104300BBRAKE PEDALS (AUTOMATIC TRANSM<br>ISSION)Z-C063240ABPOWER STEERING SYSTEM<br>(1600CC)2-L104340ABRAKE MASTER CYLINDER & POWER<br>BRAKE<br>(W/O ANTILOCK BRAKE)(4-DOUR)Z-K063300AFR(NT AXLE2-C114340AABRAKE MASTER CYLINDER & POWER<br>BRAKE<br>(W/O ANTILOCK BRAKE)(5-DOUR)Z-K063310AAFRONT BRAKE MECHANISMS<br>(1600CC)2-E1:4340BBRAKE MASTER CYLINDER & POWER<br>BRAKE<br>(W/O ANTILOCK BRAKE)(5-DOUR)Z-N063310ABFRONT BRAKE MECHANISMS<br>(200GCC)2-E1:4340BBRAKE MASTER CYLINDER & POWER<br>BRAKE<br>(W/O ANTILOCK BRAKE)(4-DOOR)Z-N063310ABFRONT BRAKE MECHANISMS<br>(200GCC)2-E1:4340BBRAKE MASTER CYLINDER & POWER<br>BRAKE<br>(W/ANTILOCK BRAKE)(4-DOOR)Z-N063310ABFRONT SUSPENSION MECHANISMS<br>(200GCC)2-H114340BABRAKE MASTER CYLINDER & POWER<br>BRAKE<br>(W/ANTILOCK BRAKE)(9-DOOR)Z-N073400AFRONT SUSPENSION MECHANISMS<br>(2-G072-J114360AABRAKE MASTER CYLINDER & POWER<br>BRAKE<br>(W/ANTILOCK BRAKE)(9-DOOR)                                                                                                                                                                                                                                                                                                                                                                                                                                                                                                                                                                                                                                                                                                                                                                                                                                                               | 2-E05     | 3200A  | STEERING WHEEL                     |       |                |                                                           |       | -      |                                                   |
| 22-L05       3220A       STEERING GEAR       2-K10       4300B       BRAKE PEDALS (AUTOMATIC TRANSM<br>ISSION)         2-C06       3240AA       POWER STEERING SYSTEM<br>(1600CC)       2-L10       4340A       BRAKE MASTER CYLINDER & POWER<br>BRAKE<br>(V/O ANTILOCK BRAKE)(4-DODR)         2-K06       3300A       FRONT AXLE       2-C11       4340A       BRAKE MASTER CYLINDER & POWER<br>BRAKE<br>(W/O ANTILOCK BRAKE)(5-DODR)         2-K06       3310AB       FRONT BRAKE MECHANISMS<br>(1600CC)       2-C11       4340A       BRAKE MASTER CYLINDER & POWER<br>BRAKE<br>(W/O ANTILOCK BRAKE)(5-DOOR)         2-N06       3310AB       FRONT BRAKE MECHANISMS<br>(1600CC)       2-E1:       4340B       BRAKE MASTER CYLINDER & POWER<br>BRAKE<br>(W/ANTILOCK BRAKE)(4-DOOR)         2-D07       3400A       FRONT SUSPENSION MECHANISMS<br>(2-000 CC)       2-H11       4340BA       BRAKE MASTER CYLINDER & POWER<br>BRAKE<br>(W/ANTILOCK BRAKE)(4-DOOR)         2-D07       3410A       CPOSSMEMBER & STABILIZER       2-H11       4340BA       BRAKE MASTER CYLINDER & POWER<br>BRAKE<br>(W/ANTILOCK BRAKE)(5-DOOR)         2-D07       3410A       CPOSSMEMBER & STABILIZER       2-J11       4360BA       BRAKE PIPINGS                                                                                                                                                                                                                                                                                                                                                                                                                                                                                                                                                                                                                                      | 2-K05     | 3210A  | STEERING COLUMN & SHAFTS           | 2-110 | 4300A          | CLUTCH & BRAKE PEDALS (MANUAL<br>TRANSMISSION)            |       | 1      |                                                   |
| 2-CLOB       3240AA       POWER STEERING SYSTEM       2-L10       4340A       BRAKE MASTER CYLINDER & POWER         2-G06       3240AB       POWER STEERING SYSTEM       2-L10       4340A       BRAKE MASTER CYLINDER & POWER         2-K06       3300A       FRONT AXLE       2-C11       4340A       BRAKE MASTER CYLINDER & POWER         2-M06       3310AA       FRONT BRAKE MECHANISMS       2-E1:       4340B       BRAKE MASTER CYLINDER & POWER         2-M06       3310AB       FRONT BRAKE MECHANISMS       2-E1:       4340B       BRAKE MASTER CYLINDER & POWER         2-M06       3310AB       FRONT BRAKE MECHANISMS       2-E1:       4340B       BRAKE MASTER CYLINDER & POWER         2-N06       3310AB       FRONT BRAKE MECHANISMS       2-E1:       4340B       BRAKE MASTER CYLINDER & POWER         2-N06       3310AB       FRONT BRAKE MECHANISMS       2-E1:       4340B       BRAKE MASTER CYLINDER & POWER         2-N07       3400A       FRONT SUSPENSION MECHANISMS       2-H11       4340BA       BRAKE MASTER CYLINDER & POWER         2-G07       3410A       CPOSSMEMBER & STABILIZER       2-J11       4360BA       BRAKE PIPINGS                                                                                                                                                                                                                                                                                                                                                                                                                                                                                                                                                                                                                                                                                                     | 2-L05     | 3220A  | STEERING GEAR                      | 2~K10 | 4300B          |                                                           |       |        |                                                   |
| 2-G06     3240AB     POWER STEERING SYSTEM<br>(2000CC)     2-C11     4340AA     BRAKE<br>(W/D ANTILOCK BRAKE)(4-DODR)       2-K06     3300A     FRONT AXLE     2-C11     4340AA     BRAKE MASTER CYLINDER & POWER<br>BRAKE<br>(W/D ANTILOCK BRAKE)(5-DODR)       2-M06     3310AA     FRONT BRAKE MECHANISMS<br>(1600CC)     2-E1:     4340A     BRAKE MASTER CYLINDER & POWER<br>BRAKE<br>(W/O ANTILOCK BRAKE)(5-DODR)       2-N06     3310AB     FRONT BRAKE MECHANISMS<br>(2000CC)     2-E1:     4340B     BRAKE MASTER CYLINDER & POWER<br>BRAKE<br>(W/ANTILOCK BRAKE)(4-DOOR)       2-N07     3400A     FRONT SUSPENSION MECHANISMS<br>(2000CC)     2-H11     4340BA     BRAKE MASTER CYLINDER & POWER<br>BRAKE<br>(W/ANTILOCK BRAKE)(5-DOOR)       2-G07     3410A     CPOSSNENBER & STABILIZER     2-J11     4360AA     BRAKE PIPINGS                                                                                                                                                                                                                                                                                                                                                                                                                                                                                                                                                                                                                                                                                                                                                                                                                                                                                                                                                                                                                                 | 2-C06     | 3240AA |                                    |       |                |                                                           |       |        |                                                   |
| 2-K06 3300A FRONT AXLE<br>2-K06 3310AA FRONT BRAKE MECHANISMS<br>2-M06 3310AA FRONT BRAKE MECHANISMS<br>(1600CC) 2-E1: 4340A BRAKE MASTER CYLINDER & POWER<br>BRAKE<br>(W/ANTILOCK BRAKE)(5-DOOR)<br>2-E1: 4340B BRAKE MASTER CYLINDER & POWER<br>BRAKE<br>(W/ANTILOCK BRAKE)(4-DOOR)<br>2-D07 3400A FRONT SUSPENSION MECHANISMS<br>2-H11 4340BA BRAKE MASTER CYLINDER & POWER<br>BRAKE<br>(W/ANTILOCK BRAKE)(5-DOOR)<br>2-G07 3410A CPOSSMEMBER & STABILIZER<br>2-G07 3410A TIPEE & LOOP<br>2-J11 4360AA BRAKE PIPINGS                                                                                                                                                                                                                                                                                                                                                                                                                                                                                                                                                                                                                                                                                                                                                                                                                                                                                                                                                                                                                                                                                                                                                                                                                                                                                                                                                      | 2-606     | 3240AB | POWER STEERING SYSTEM              | 2-L10 | 4340A          | BRAKE                                                     |       |        |                                                   |
| 2-N06     3310AA     FRUNT BRAKE MECHANISMS     2-E1:     4340B     BRAKE MASTER CYLINDER & POWER       2-N06     3310AB     FRONT BRAKE MECHANISMS     2-E1:     4340B     BRAKE MASTER CYLINDER & POWER       2-N06     3310AB     FRONT BRAKE MECHANISMS     2-E1:     4340B     BRAKE MASTER CYLINDER & POWER       2-N07     3400A     FRONT SUSPENSION MECHANISMS     2-H11     4340BA     BRAKE MASTER CYLINDER & POWER       2-G07     3410A     CPOSSMEMBER & STABILIZER     2-J11     4360AA     BRAKE PIPINGS                                                                                                                                                                                                                                                                                                                                                                                                                                                                                                                                                                                                                                                                                                                                                                                                                                                                                                                                                                                                                                                                                                                                                                                                                                                                                                                                                     |           | 11004  |                                    | 2-011 | 4340AA         | BRAKE MASTER CYLINDER & POWER                             |       |        |                                                   |
| (1600CC)       2-E1:       4340B       BRAKE MASTER CYLINDER & POWER         2-N06       3310AB       FRONT BRAKE MECHANISMS<br>(200GCC)       2-E1:       4340B       BRAKE MASTER CYLINDER & POWER         2-D07       3400A       FRONT SUSPENSION MECHANISMS       2-H11       4340BA       BRAKE MASTER CYLINDER & POWER         2-G07       3410A       CPOSSMEMBER & STABILIZER       2-J11       4360BA       BRAKE PIPINGS                                                                                                                                                                                                                                                                                                                                                                                                                                                                                                                                                                                                                                                                                                                                                                                                                                                                                                                                                                                                                                                                                                                                                                                                                                                                                                                                                                                                                                          |           | 1      |                                    |       |                | BRAKE                                                     |       |        |                                                   |
| 2-ND6 3310AB FRONT BRAKE MECHANISMS<br>(200GCC)<br>2-DO7 3400A FRONT SUSPENSION MECHANISMS<br>2-GO7 3410A CROSSMEMBER & STABILIZER<br>2-GO7 3410A TIDEE & LACK<br>2-J11 4360AA BRAKE PIPINGS                                                                                                                                                                                                                                                                                                                                                                                                                                                                                                                                                                                                                                                                                                                                                                                                                                                                                                                                                                                                                                                                                                                                                                                                                                                                                                                                                                                                                                                                                                                                                                                                                                                                                 | c - m V D | JJIUAA |                                    | 2-E1: | 4340B          |                                                           |       |        |                                                   |
| 2-DO7 3400A FRONT SUSPENSION MECHANISHS<br>2-GO7 3410A CPOSSMEMBER & STABILIZER<br>2-H11 4340BA BRAKE MASTER CYLINDER & POWER<br>(W/ANTILOCK BRAKE)(9-DOOR)<br>2-H11 4360AA BRAKE PIPINGS                                                                                                                                                                                                                                                                                                                                                                                                                                                                                                                                                                                                                                                                                                                                                                                                                                                                                                                                                                                                                                                                                                                                                                                                                                                                                                                                                                                                                                                                                                                                                                                                                                                                                    | 2-NO6     | 3310AB |                                    |       |                |                                                           |       | 1      |                                                   |
| 2-GUT SATUA CHUSSHEHBER & STABILIZER<br>2-HOT ATORA TIREE & LACK Z-J11 4360AA BRAKE PIPINGS                                                                                                                                                                                                                                                                                                                                                                                                                                                                                                                                                                                                                                                                                                                                                                                                                                                                                                                                                                                                                                                                                                                                                                                                                                                                                                                                                                                                                                                                                                                                                                                                                                                                                                                                                                                  | 2-D07     | 3400A  |                                    | 2-H11 | 4340BA         |                                                           |       |        |                                                   |
|                                                                                                                                                                                                                                                                                                                                                                                                                                                                                                                                                                                                                                                                                                                                                                                                                                                                                                                                                                                                                                                                                                                                                                                                                                                                                                                                                                                                                                                                                                                                                                                                                                                                                                                                                                                                                                                                              | 2-607     | 3410A  | CPOSSHEMBER & STABILIZER           | .     |                | (W/ANTILOCK BRAKE)(S-DOOR)                                |       | 1      |                                                   |
|                                                                                                                                                                                                                                                                                                                                                                                                                                                                                                                                                                                                                                                                                                                                                                                                                                                                                                                                                                                                                                                                                                                                                                                                                                                                                                                                                                                                                                                                                                                                                                                                                                                                                                                                                                                                                                                                              | 2-H07     | 5700A  | TIRES & JACK                       | 2-J11 | 4360AA         |                                                           |       |        |                                                   |