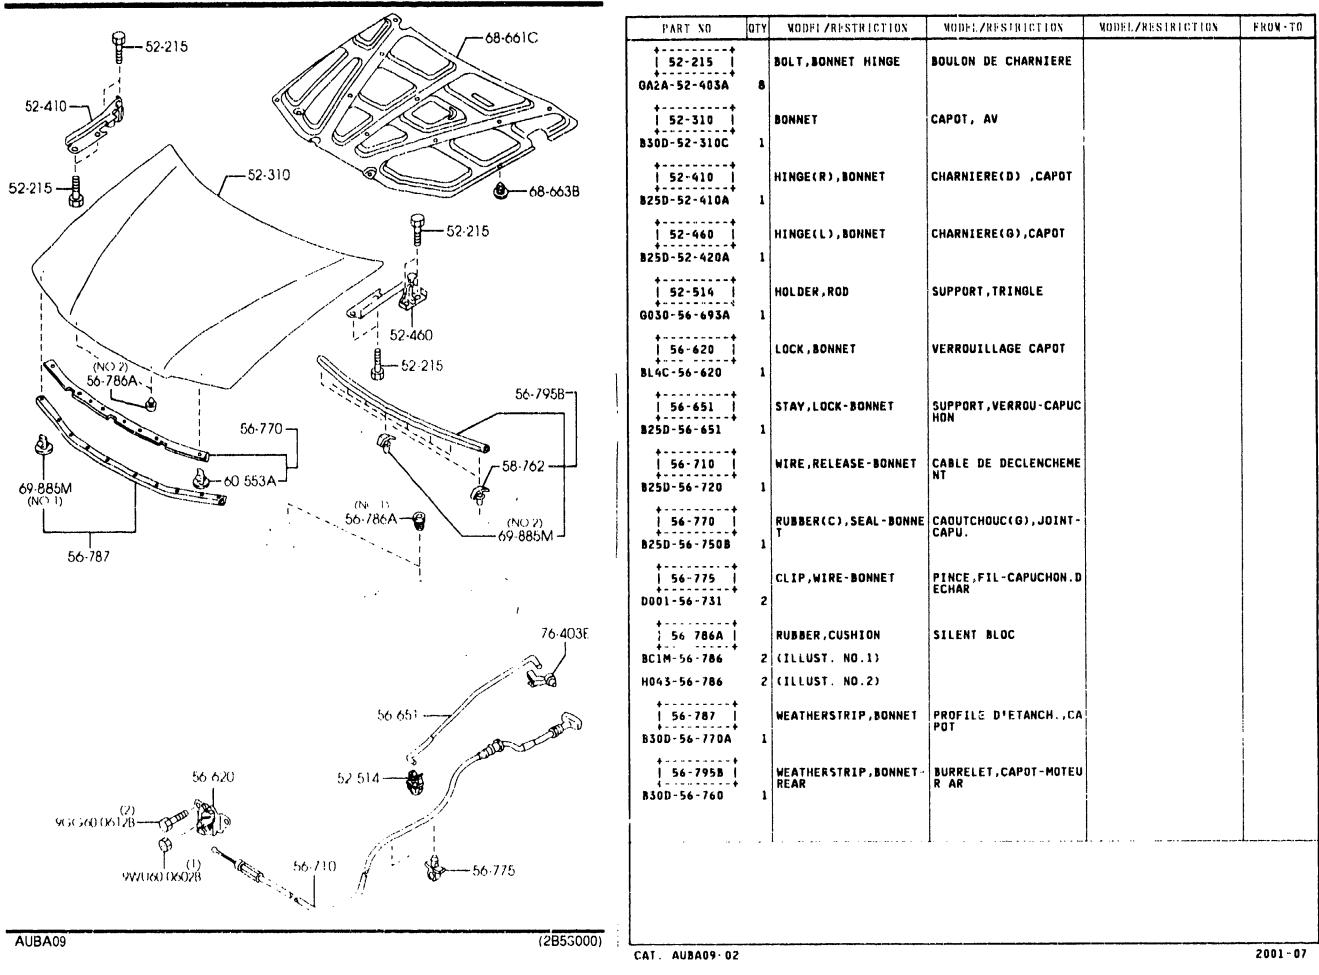

| AUBA09             |             | (2B29040)          |           |      |                              |                                 |                    |            |

٢

7

**3-H** 

•

----



## 5180B -2 # COWL & EXTRACTOR GRILLES (5-DDOR)







3-J 7

5230A BONNET

5230A -2 \* BONNET





TRUNK LID (4-DOOR) 5260A -1



| (4)                       | .0001 | \/                               |                                   | المالة الحد الأسلية المراجع ومناجع ومشرون مترجو ومرجو ومرجو ومرجو |         |
|---------------------------|-------|----------------------------------|-----------------------------------|-------------------------------------------------------------------|---------|
| PART NO.                  | QTY   | NODEL/RESTRICTION                | MODEL/RESTRICTION                 | NODEL/RESTRICTION                                                 | FRCM-TU |
| 52-610                    |       | LID, TRUNK                       | COUVERCLE DE MALLE                |