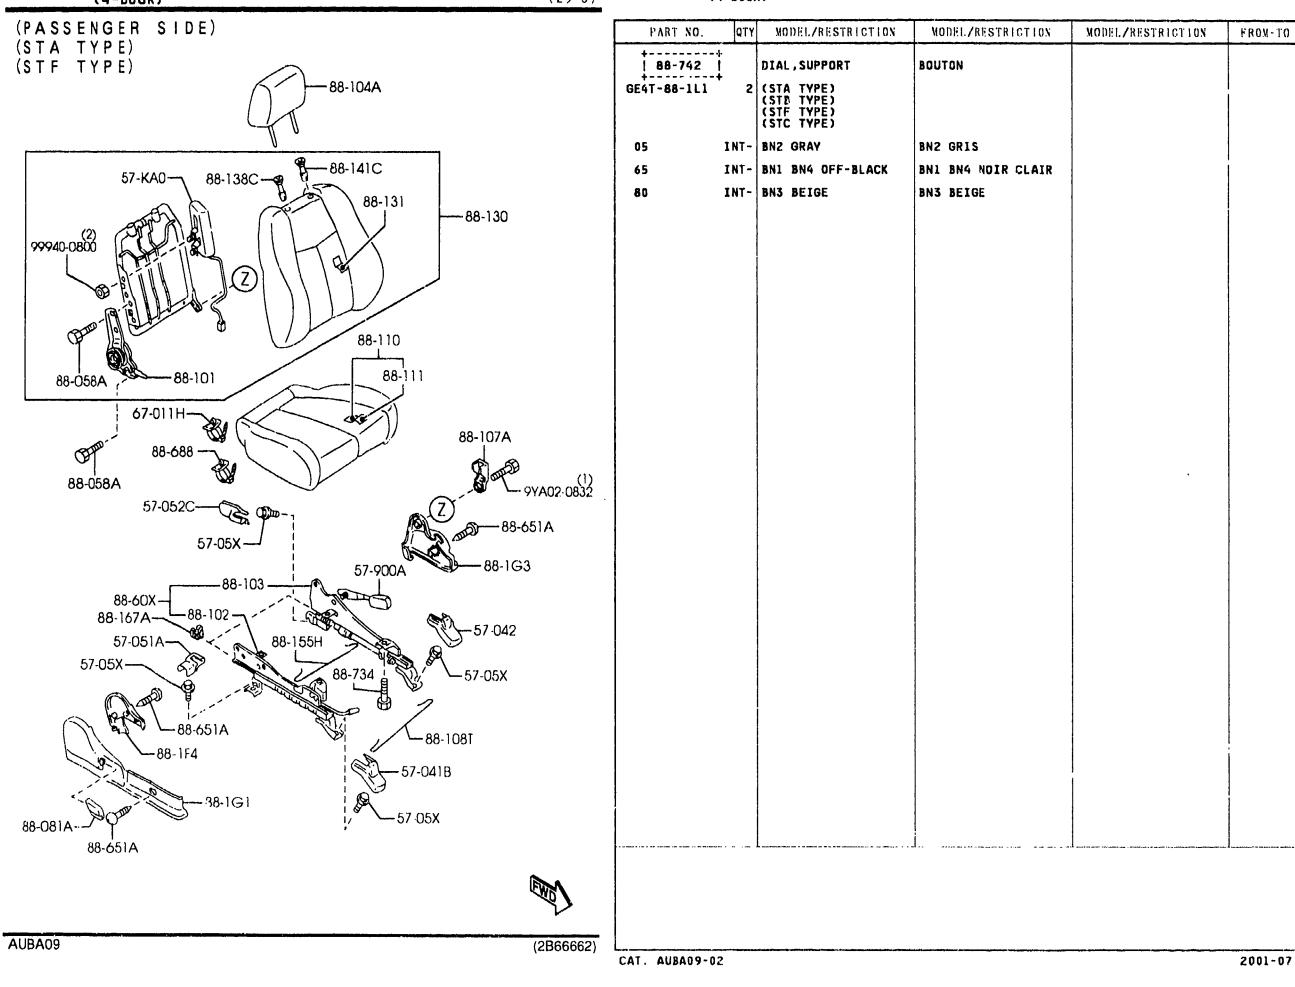

SECTION NAME INDEX (BODY)

SLOUGH

- . ...

Ľ

KEY SETS (4-DODR) 0900A -1 (1/2)

75-930 (W/O POWER DOOR LOCK) PART NO. QTY MODEL/RESTRICTION MODEL/RESTRICTION MODEL/RESTRICTION FROM-TO 09-010 1 14-010 KEY SET JEU DE BARILLET 62-494 BL80-09-010 1 (W/O POWER DR LOCK) (B.V.MANU) (MT) BL8E-09-010 1 (W/POWER DR LOCK) (B.V.MANU) (MT) 58-492 58-492A BL8H-09-010 1 (W/O POWER DR LOCK) 612 (B.V.AUTOM) (AT) Ō PL8J-09.010 1 (W/POWER DR LOCK) (AT) (B.V.AUTOM) -72-315A . . . . . . . . . . 58-315/ | CLIP(R),LOCK ATTACHE 8001-58-315A 1 . . . . . . . . . . . . | 50-315G | CLIP(L),LOCK ATTACHE . . . . . . . . . 58-49X 8001-59-315 1 CAP, KEY CYLINDER CAPUCHON CLAVETTE CY | 58-49X | -75-910 LINDR 825D-58-49X STEEL STEEL 2 58-315F | 58-492 | KEY, PRIMARY CLEF, PRIMAIRE KEY NO. IS REQUIRED KEY NO. IS REQUIRED GD78-58-492A | 58-492A | KEY, SECONDARY CLE DE RESERVE GD7B-58-493 KEY NO. IS REQUIRED KEY NO. IS REQUIRED 75-990 . . . . . . . . . (NO 2)g | 58-496A | SWITCH(R),LOCK-CYLIN INTERRUPT.(D),VERROU 60-436 DER -CYL. 75-950 (NO1) BJ0E-58-498 1 (W/POWER DR LOCK) 75.920 60-436 ----58-496Y SWITCH(L),LOCK-CYLIN INTERRUPT.(G),VERROU -CYL . DER 1 (W/POWER DR LOCK) BJ0E-59-498 58-49X ------60-436 BOLT, SET BOULON, JEU 66-155 58-315G H043-66-154 1 (ILLUST. NO.1) 66-157 KA01-66-154 1 (ILLUST. NO.2) 62-494 | GASKET,LOCK CYLINDER JOINT,CVLINDRE VERRO UTIL. 75-980 B25D-56-904 1 KEY, BLANK KEY, BLANK SWITCH, IGNITION | 66-155 CONTACT D'ALLUMAGE -- P R I MARY -SECONDARY LC70-66-151 76-201A 76-202 (2B48921) AUBA09