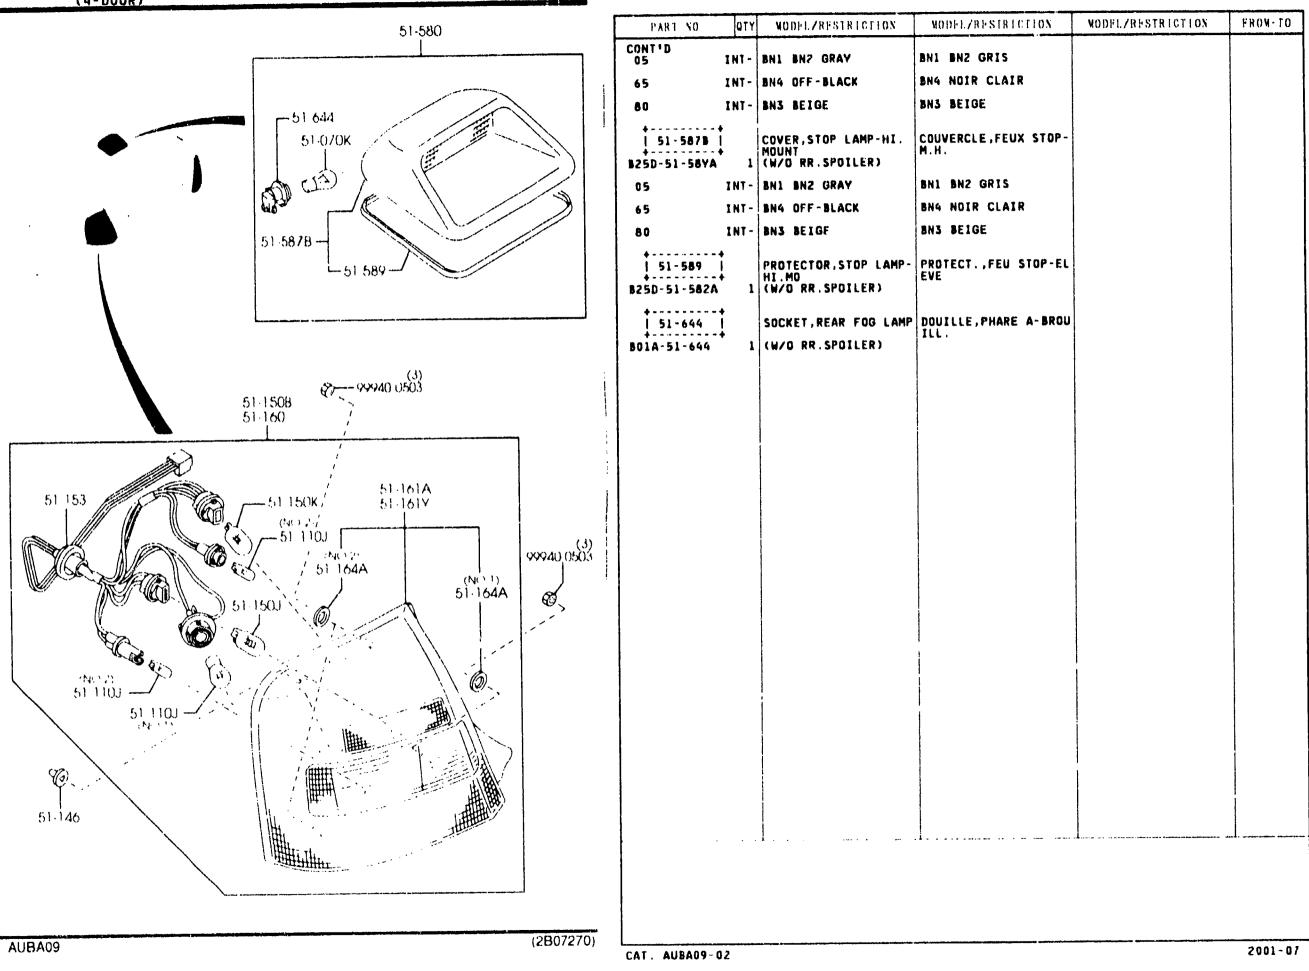

SECTION NAME INDEX (BODY)

SLOUGH

- . ...

Ľ

KEY SETS (4-DODR) 0900A -1 (1/2)

75-930 (W/O POWER DOOR LOCK) PART NO. QTY MODEL/RESTRICTION MODEL/RESTRICTION MODEL/RESTRICTION FROM-TO 09-010 1 14-010 KEY SET JEU DE BARILLET 62-494 BL80-09-010 1 (W/O POWER DR LOCK) (B.V.MANU) (MT) BL8E-09-010 1 (W/POWER DR LOCK) (B.V.MANU) (MT) 58-492 58-492A BL8H-09-010 1 (W/O POWER DR LOCK) 612 (B.V.AUTOM) (AT) Ō PL8J-09.010 1 (W/POWER DR LOCK) (AT) (B.V.AUTOM) -72-315A . . . . . . . . . . 58-315/ | CLIP(R),LOCK ATTACHE 8001-58-315A 1 . . . . . . . . . . . . | 50-315G | CLIP(L),LOCK ATTACHE . . . . . . . . . 58-49X 8001-59-315 1 CAP, KEY CYLINDER CAPUCHON CLAVETTE CY | 58-49X | -75-910 LINDR 825D-58-49X STEEL STEEL 2 58-315F | 58-492 | KEY, PRIMARY CLEF, PRIMAIRE KEY NO. IS REQUIRED KEY NO. IS REQUIRED GD78-58-492A | 58-492A | KEY, SECONDARY CLE DE RESERVE GD7B-58-493 KEY NO. IS REQUIRED KEY NO. IS REQUIRED 75-990 . . . . . . . . . (NO 2)g | 58-496A | SWITCH(R),LOCK-CYLIN INTERRUPT.(D),VERROU 60-436 DER -CYL. 75-950 (NO1) BJ0E-58-498 1 (W/POWER DR LOCK) 75.920 60-436 ----58-496Y SWITCH(L),LOCK-CYLIN INTERRUPT.(G),VERROU -CYL . DER 1 (W/POWER DR LOCK) BJ0E-59-498 58-49X ------60-436 BOLT, SET BOULON, JEU 66-155 58-315G H043-66-154 1 (ILLUST. NO.1) 66-157 KA01-66-154 1 (ILLUST. NO.2) 62-494 | GASKET,LOCK CYLINDER JOINT,CVLINDRE VERRO UTIL. 75-980 B25D-56-904 1 KEY, BLANK KEY, BLANK SWITCH, IGNITION | 66-155 CONTACT D'ALLUMAGE -- P R I MARY -SECONDARY LC70-66-151 76-201A 76-202 (2B48921) AUBA09