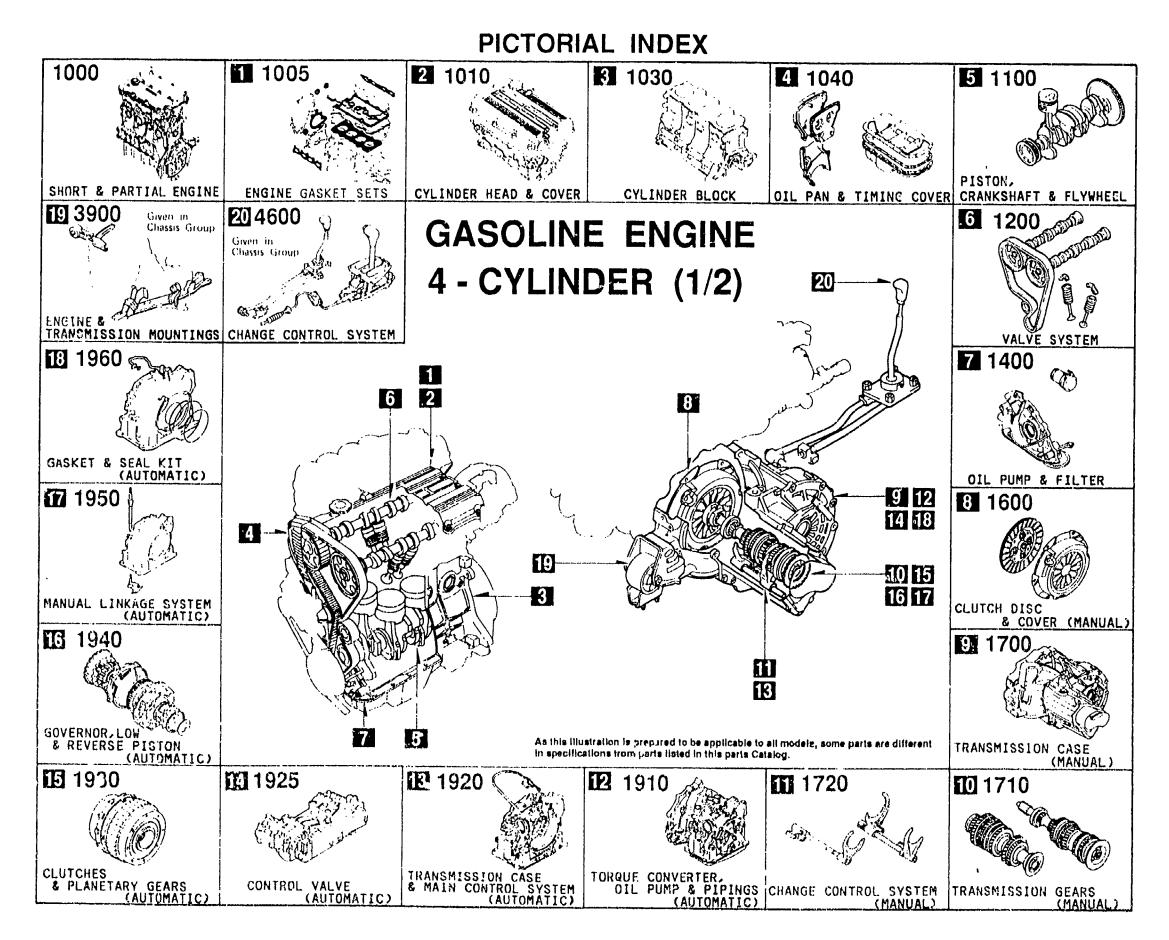

## 3-4-1-

GATALOG NO AUBA09-02

LO NO

1-003

1-DC3

SEC NO

AA0001

1000AB

SECTION NAME

SHORT & PARTIAL ENGINE

SHORT & PARTIAL ENGINE

(160000)

EMISSION CONTROL SYSTEM (INLET STARTER (2000CL)(AT) (20000CC) (1350000) ENGINE GASKET SETS (1600CC) 1-E03 1005AA 1-K11 1850A BATTERY 1370AB 1-406 EMISSION CONTROL SYSTEM (INLET SIDE) (2000CC) AUTOMATIC TRANSMISSION TORQUE CANVERTER, JIL PUMP & PIPINGS 1-1.11 1910A ENGINE GASKET SETS (2000CC) 1-F03 1005AB DIL PUMP & FILTER (1600CC) 1400AA | AUTOMATIC TRANSMISSION CASE & 1-L06 1-E12 1920A CYLINDER HEAD & COVER (1600CC) 1-G03 1010AA HAIN CONTROL SYSTEM OIL PUMP & FILTER AUTOMATIC TRANSMISSION CONTROL VALVE 1-N06 1400AB 1-H12 1925A CYLINDER HEAD & COVER (2000CC) 1-103 1010AB (2000000) COOLING SYSTEM AUTOMATIC TRANSMISSION CLUTCHE S & PLANETARY GEARS 1-007 1500AA 1-L12 1930A CYLINDER BLOCK (1600CC) 1-103 1030AA COOLING SYSTEM AUTOMATIC TRANSMISSION GOVERNO R, LOW & REVERSE PISTON 1-807 1500AB 1-D13 1940A CYLINDER BLOCK 1-M03 1030AE (2000CC) (200VCC) BRACKET, PULLEY & BELT (1600CC) 1580AA 1-107 AUTOMATIC TRANSMISSION MANUAL 1-G13 1950A OIL PAN & TINING COVER (1600CC) 1-N03 10/0AA BRACKET, PULLEY & BELT (2000CC) AUTOMATIC TRANSHISSION GASKET & SEAL KIT 1-N07 1580AB 1-113 1960A DIL PAN & TIMING COVER (2000CC) 1-004 104043 CLUTCH DISC & COVER (1600CC) 1-009 1500AA PISTON, CRANKSHAF1 & FLYWHEEL (1600CC) 1-504 1100AA CLUTCH DISC & COVER (2300CC) 1-D09 1600AB PISTON, CRANKSHAFT & FLYWHEEL (2000CC) 1-H04 1100AB MANUAL TRANSMISSION CASE (1600CC) 1-E09 1700AA VALVE SYSTEM (1600CC) 1-J04 1200AA MANUAL TRANSMISSION CASE (2000CC) 1-G09 1700AB VALVE SYSTEM (2000CC) 1-L04 1200AB MANUAL TRANSMISSION GEARS (1600CC) 1-109 1716AA INLET MANIFOLD 1-C05 1300AA (1600CC) MANUAL TRANSMISSION GEARS 1-H09 1710AB INLET MANIFOLD (2000CC) 1-D05 1300AB (2000000) MANUAL TRANSMISSION CHANGE CON TROL SYSTEM (1600CC) 1720AA 1-E10 EXHAUST MANIFOLD (1600CC) 1-E05 1310AA EXHAUST MANIFOLD (2000CC) 1-605 1310AB | MANUAL TRANSMISSION CHANGE CON TROL SYSTEM (2000CC) 1-G10 1720AB 1-H05 1320AA FUEL SYSTEM ENGINE ELECTRICAL SYSTEM (1600CC) 1-110 180G2A 1-105 1325AA FUEL DISTRIBUTOR (1600CC) ENGINE ELECTRICAL SYSTEM (2000CC) 1-K10 1800AB FUEL DISTRIBUTOR (2000CC) 1325AB 1-J05 ALTERNATOR (1600CC) 1830AA 1-K10 1-1.05 1330AA AIR CLEANER (160UCC) ALTERMATOR (2000CC) 1-011 1830AB AIR CLEANER (2000CC) 1-N05 1330AB 1-E11 1840AA STARTER THROTTLE BODY (1640CC) 1-D06 | 1364AA (160600)

SECTION NAME INDEX (ENGINE)

THROTTLE BODY

(2000CC)

SELTION NAME

LO NO

1~G11

1-111

SEC NO

1840A3

1340AC

SECTION NAME

STARTER (2000CC) (IIT)

LO NO SEC NO

1366AB

1370AA

1-E06