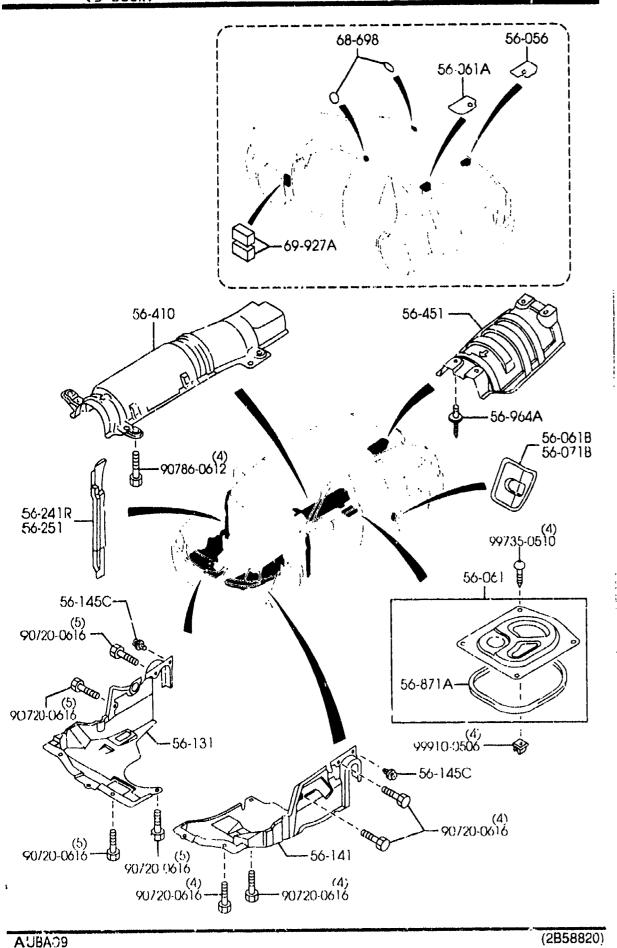

1-F06

DATE 2001-07 PAGE: 1

| 2-LUS2510AAFRONT DRIVE SHAFTS<br>(1400CC)(MT)2-C083900AAFNG/NE & TRANSMISSION HOUNTING<br>S (AMUAL TRANSMISSION)2-L114360ABBRAKE PIPINGS<br>(M/O ANTILOCK BRAKE)(2000CC)2-E032510ABFRONT DRIVE SHAFTS<br>(1800CC)(AT)2-E083900AAENGINE & TRANSMISSION MOUNTING<br>(2000CC)2-D124360ABBRAKE PIPINGS<br>(M/O ANTILOCK BRAKE)(2000CC)2-G032510ACFRONT DRIVE SHAFTS<br>(2000CC)(AT)2-E083900BAENGINE & TRANSMISSION MOUNTING<br>(2000CC)2-D124360ABBRAKE PIPINGS<br>(M/O ANTILOCK BRAKE)(2000CC)2-I032510ADFRONT DRIVE SHAFTS<br>(2000CC)(AT)2-G083900BAENGINE & TRANSMISSION MOUNTING<br>(2000CC)2-F124360BBBRAKE PIPINGS<br>(M/O ANTILOCK BRAKE)(2000CC)2-I032510ADFRONT DRIVE SHAFTS<br>(2000CC)(AT)2-G083900BAENGINE & TRANSMISSION MOUNTING<br>(2000CC)2-F124360BBBRAKE PIPINGS<br>(M/ANTILOCK BRAKE)(1600CC)2-K032600AAREAR AXLE<br>(DISC BRAKE)(4-DOOR)2-I08390.BBENGINE & TRANSMISSION MOUNTING<br>(2000CC)2-K124360BCBRAKE PIPINGS<br>(M/ANTILOCK BRAKE)(2000CC)(42-N032600ACREAR AXLE<br>(DISC BRAKE)(4-DOOR)2-K084000AEXHAUST SYSTEM<br>(2000CC)2-H124360BCBRAKE SYSTEM<br>(2001CC)(52-N032600ACREAR AXLE<br>(DISC BRAKE)(5-DOOR)(M/O ANTIL<br>(C BRAKE)(5-DOOR)(M/O ANTIL<br>(C BRAKE)(5-DOOR)(M/O ANTIL<br>(2-F092-H08GOOR2-H124300APARKING BRAKE SYSTEM<br>(2000CC)2-C042600ACREAR AXLE<br>(DISC BRAKE)(5-DOOR)(                                                                                                                                                                                                                                                                                                                                                                                                                                                                                                                                                   | LO NO     | SEC NO | SECTION NAME                       | IO NO | SEC NO         | SECTION NAME                                              |       | SEC NO | SECTION NAME                                      |
|------------------------------------------------------------------------------------------------------------------------------------------------------------------------------------------------------------------------------------------------------------------------------------------------------------------------------------------------------------------------------------------------------------------------------------------------------------------------------------------------------------------------------------------------------------------------------------------------------------------------------------------------------------------------------------------------------------------------------------------------------------------------------------------------------------------------------------------------------------------------------------------------------------------------------------------------------------------------------------------------------------------------------------------------------------------------------------------------------------------------------------------------------------------------------------------------------------------------------------------------------------------------------------------------------------------------------------------------------------------------------------------------------------------------------------------------------------------------------------------------------------------------------------------------------------------------------------------------------------------------------------------------------------------------------------------------------------------------------------------------------------------------------------------------------------------------------------------------------------------------------|-----------|--------|------------------------------------|-------|----------------|-----------------------------------------------------------|-------|--------|---------------------------------------------------|
| 2-103         2-103         2-103         2-103         2-103         2-103         2-103         2-103         2-103         2-103         2-103         2-103         2-103         2-103         2-103         2-103         2-103         2-103         2-103         2-103         2-103         2-103         2-103         2-103         2-103         2-103         2-103         2-103         2-103         2-103         2-103         2-103         2-103         2-103         2-103         2-103         2-103         2-103         2-103         2-103         2-103         2-103         2-103         2-103         2-103         2-103         2-103         2-103         2-103         2-103         2-103         2-103         2-103         2-103         2-103         2-103         2-103         2-103         2-103         2-103         2-103         2-103         2-103         2-103         2-103         2-103         2-103         2-103         2-103         2-103         2-103         2-103         2-103         2-103         2-103         2-103         2-103         2-103         2-103         2-103         2-103         2-103         2-103         2-103         2-103         2-103         2-103         2-103 <td< td=""><td>2-085</td><td>2510AA</td><td>FRONT DRIVE SHAFTS</td><td>{</td><td>3900AA</td><td>ENGINE &amp; TRANSMISSION MOUNTING<br/>S (MANUAL TRANSMISSION)</td><td></td><td></td><td>(W/O ANTILOCK BRAKE)(2000CC)(4</td></td<>                                                                                                                                                                                                                                                                                                                                                                   | 2-085     | 2510AA | FRONT DRIVE SHAFTS                 | {     | 3900AA         | ENGINE & TRANSMISSION MOUNTING<br>S (MANUAL TRANSMISSION) |       |        | (W/O ANTILOCK BRAKE)(2000CC)(4                    |
| 2-000       12300       12300       12300       12300       12300       12300       12300       12300       12300       12300       12300       12300       12000       12000       12000       12000       12000       12000       12000       12000       12000       12000       12000       12000       12000       12000       12000       12000       12000       12000       12000       12000       12000       12000       12000       12000       12000       12000       12000       12000       12000       12000       12000       12000       12000       12000       120000       120000       120000       120000       120000       120000       120000       120000       120000       120000       120000       120000       120000       120000       120000       120000       120000       120000       120000       120000       120000       120000       120000       120000       120000       120000       120000       120000       120000       120000       120000       120000       120000       120000       120000       120000       120000       120000       120000       120000       120000       120000       120000       120000       1200000       120000       1200000                                                                                                                                                                                                                                                                                                                                                                                                                                                                                                                                                                                                                                                           | 2-E03     | 2510AB | FRONT DRIVE SHAFTS<br>(1600CC)(AT) | 2-608 | 3900AB         | ENGINE & TRANSMISSION MOUNTING                            | 2-D12 | 4360AC |                                                   |
| 2-103       25100       25100       25100       25100       25100       25100       25100       25100       25100       25100       25100       25100       25100       25100       25100       25100       25100       25100       25100       25100       25100       25100       25100       25100       25100       25100       25100       25100       25100       25100       25100       25100       25100       25100       25100       25100       25100       25100       25100       25100       25100       25100       25100       25100       25100       25100       25100       25100       25100       25100       25100       25100       25100       25100       25100       25100       25100       25100       25100       25100       25100       25100       25100       25100       25100       25100       25100       25100       25100       25100       25100       25100       25100       25100       25100       25100       25100       25100       25100       25100       25100       25100       25100       25100       25100       25100       25100       25100       25100       25100       25100       25100       25100       25100       251000 <t< td=""><td>2-603</td><td>2510AC</td><td>FRONT DRIVE SHAFTS<br/>(2000CC)(MT)</td><td></td><td></td><td></td><td></td><td></td><td>(W/O_ANTILOCK_BRAKE)(2000CC)(!<br/>-DOOR)</td></t<>                                                                                                                                                                                                                                                                                                                                                                                                                                                                                           | 2-603     | 2510AC | FRONT DRIVE SHAFTS<br>(2000CC)(MT) |       |                |                                                           |       |        | (W/O_ANTILOCK_BRAKE)(2000CC)(!<br>-DOOR)          |
| 2-K03       2400A       MEAR AXE<br>(DBU ABARE)       2-108       390/88       CHOINE STEM NOUNTION<br>(2000CC)       2-H12       456088       MARE PIPINES<br>(DDS)         2-H03       2600A0       REAR ANLE<br>(DDS)       2-K00       6000A       EXHIBUT DANTIO<br>(2000CC)       2-K12       436082       MARE PIPINES<br>(DDS)         2-H03       2600A0       REAR ALE<br>(DDS)       2-K00       6000A       EXHIBUT DANTIO<br>(2000CC)       2-K12       436082       MARE PIPINES<br>(DDS)         2-H03       2600A0       MEAR ALE<br>(DDS)       2-H00R)       2-K00       6000A       EXHIBUT DANTIO<br>(2000CC)       2-H12       436082       MARE PIPINES<br>(DDS)         2-H03       2600A0       MEAR ALE<br>(DDS)       2-H00R)       2-H00       4000A       EXHIBUT DANTIO       2-H12       43600A       ANTIOCK BRAKE SYSTEM         2-H03       2600A0       MEAR PARE       2-F03       4160A       ELUTION FILICAL BRAKE MESTEM       2-H10       4160A       ELUTION FILICAL BRAKE MESTEM       2-H13       4500A       HILLOK BRAKE SYSTEM         2-c04       2100A       MEAR PARE       MEAR PARE       2-F13       4600A       CHARGE CONTROL SYSTEM (AUTON<br>(2000CC)       2-H10       2-H14       4165A       ELUTION FILICAL BRAKE MESTEM       2-H10       4165A       ELUTION FILICAL BRAKE       2-H1                                                                                                                                                                                                                                                                                                                                                                                                                                                                                                                           | 2-103     | 2510AD | FRONT DRIVE SHAFTS<br>(2000CC)(AT) | 2-G08 | 3900BA         | S (AUTOMATIC TRANSMISSION)                                | 2-F12 | 4360BA | BRAKE PIPINGS<br>(W/ANTILOCK BRAKE)(1600CC)       |
| 2-L032400 AMREAM<br>COSSMENT2-K03C2000CC)<br>COSSMENT2-K124360BCREAM<br>ALE<br>COSSREAM<br>ALE<br>COSSREAM<br>COSSMENTREAM<br>COSSMENTREAM<br>COSSMENTREAM<br>COSSMENTREAM<br>COSSMENTREAM<br>COSSMENTREAM<br>COSSMENTREAM<br>COSSMENTREAM<br>COSSMENTREAM<br>COSSMENTREAM<br>COSSMENTREAM<br>COSSMENTREAM<br>COSSMENTREAM<br>COSSMENTREAM<br>COSSMENTREAM<br>COSSMENTREAM<br>COSSMENTREAM<br>COSSMENTREAM<br>COSSMENTREAM<br>COSSMENTREAM<br>COSSMENTREAM<br>COSSMENTREAM<br>COSSMENTREAM<br>COSSMENTREAM<br>COSSMENTREAM<br>COSSMENTREAM<br>COSSMENTREAM<br>COSSMENTREAM<br>COSSMENTREAM<br>COSSMENTREAM<br>COSSMENTREAM<br>COSSMENTREAM<br>COSSMENTREAM<br>COSSMENTREAM<br>COSSMENTREAM<br>COSSMENTREAM<br>COSSMENTREAM<br>COSSMENTREAM<br>COSSMENTREAM<br>COSSMENTREAM<br>COSSMENTREAM<br>COSSMENTREAM<br>COSSMENTREAM<br>COSSMENTREAM<br>COSSMENTREAM<br>COSSMENTREAM<br>COSSMENTREAM<br>COSSMENTREAM<br>COSSMENTREAM<br>COSSMENTREAM<br>COSSMENTREAM<br>COSSMENTREAM<br>COSSMENTREAM<br>COSSMENTREAM<br>                                                                                                                                                                                                                                                                                                                                                                                                                                                                                                                                                                                                                                                                                                                                                                                                                                                               | 2-KQ3     | 26U0AA |                                    | 2-108 | 390-88         | ENGINE & TRANSMISSION MOUNTING                            | 2-H12 | 4360BB | (W/ANTILOCK BRAKE)(2000CC)(4-1                    |
| 2-NUS2400ALMARK ALLS<br>(NYO ANTIL<br>OCK BARKE)'S-DODR)(W/ANTILOC<br>(K BARKE)'S-DODR)(W/ANTILOC<br>(K BARKE)'S-DODR)(W/ANTILOC<br>2-C094000BEVALUES SYSTEM<br>(2000C)2-NI2<br>(400A<br>2-DI3<br>4500C)4ATTLOCK BRAKE SYSTEM<br>(2-NI2<br>4400A2-NU32600ADMEAR AXLE<br>(BARKE)'S-DODR)(W/ANTILOC<br>(K BARKE)'S-DODR)(W/ANTILOC<br>(BARKE)'S-DODR)(W/ANTILOC<br>(DISC BRAKE)'S-DODR)(W/ANTILOC<br>2-C094140ACUITCH RELEASE & MASTER CYLIND<br>2-DI3<br>4500C)2-NI2<br>4400A4400AFWILL BRAKE SYSTEM<br>2-NI2<br>4400A2-C062410AA<br>(DISC BRAKE)'S-DODR)(W/ANTOL SYSTEM<br>(DISC BRAKE)'SSION)2-F09<br>4145AB4145AA<br>(LUTCH PIPINGS (HANUAL TRANSMI<br>2-F13<br>4600A2-F13<br>4600A4600ACHAMEE CONTROL SYSTEM (NANUAL<br>TRANSMISSION)2-C062410AA<br>(TAT)REAR BRAKE MECHANISHS<br>(DISC BRAK')2-G09<br>4145AB4145AB<br>(LUTCH PIPINGS (HANUAL TRANSMI<br>2-F13<br>4600C)2-G13<br>4600A4600ACHAMEE CONTROL SYSTEM (AUTOM<br>(CONTROL SYSTEM (COLUMN & SHAFTS<br>2-L10<br>2-L10<br>2-L10<br>2-L10<br>2-L10<br>2-L10<br>2-L10<br>2-L10<br>2-L10<br>2-L10<br>2-L10<br>2-L10<br>2-L10<br>2-L10<br>2-L10<br>2-L10<br>2-L10<br>2-L10<br>2-L10<br>2-L10<br>2-L10 <b< td=""><td>2-L03</td><td>2600AB</td><td></td><td>2-K08</td><td>4000A</td><td>EXHAUST SYSTEM</td><td>2-K12</td><td>4360BC</td><td></td></b<> | 2-L03     | 2600AB |                                    | 2-K08 | 4000A          | EXHAUST SYSTEM                                            | 2-K12 | 4360BC |                                                   |
| Z-ND3Z40DADREAR SYLEZ-ND3Z40DADREAR SYLEZ-ND3Z-ND3Z-ND3Z-ND3Z-ND3Z-ND3Z-ND3Z-ND3Z-ND3Z-ND3Z-ND3Z-ND3Z-ND3Z-ND3Z-ND3Z-ND3Z-ND3Z-ND3Z-ND3Z-ND3Z-ND3Z-ND3Z-ND3Z-ND3Z-ND3Z-ND3Z-ND3Z-ND3Z-ND3Z-ND3Z-ND3Z-ND3Z-ND3Z-ND3Z-ND3Z-ND3Z-ND3Z-ND3Z-ND3Z-ND3Z-ND3Z-ND3Z-ND3Z-ND3Z-ND3Z-ND3Z-ND3Z-ND3Z-ND3Z-ND3Z-ND3Z-ND3Z-ND3Z-ND3Z-ND3Z-ND3Z-ND3Z-ND3Z-ND3Z-ND3Z-ND3Z-ND3Z-ND3Z-ND3Z-ND3Z-ND3Z-ND3Z-ND3Z-ND3Z-ND3Z-ND3Z-ND3Z-ND3Z-ND3Z-ND3Z-ND3Z-ND3Z-ND3Z-ND3Z-ND3Z-ND3Z-ND3Z-ND3Z-ND3Z-ND3Z-ND3Z-ND3Z-ND3Z-ND3Z-ND3Z-ND3Z-ND3Z-ND3Z-ND3Z-ND3Z-ND3Z-ND3Z-ND3Z-ND3Z-ND3Z-ND3Z-ND3Z-ND3Z-ND3Z-ND3Z-ND3Z-ND3Z-ND3Z-ND3Z-ND3Z-ND3Z-ND3Z-ND3Z-ND3Z-ND3Z-ND3Z-ND3Z-ND3Z-ND3Z-ND3Z-ND3Z-ND3Z-ND3Z-ND3Z-ND3Z-ND3Z-ND3Z-ND3Z-ND3Z-ND3Z-ND3Z-ND3Z-ND3Z-ND3Z-ND3Z-ND3Z-ND3 <thz-nd3< th="">Z-ND3</thz-nd3<>                                                                                                                                                                                                                                                                                                                                                                                                                                                                                                                                                                                                                                                                                                                                                                                                                                                                                                                                                                                                                                                                                       | 2-M03     | 2600AC | (DISC BRAKE) '5-DOOR) (W/O ANTIL   | 2-M08 | 4000B          | EXHAUST SYSTEM                                            | 2-#12 | 4370A  |                                                   |
| ConstructionConstructionConstructionConstructionConstructionConstructionConstructionConstructionConstructionConstructionConstructionConstructionConstructionConstructionConstructionConstructionConstructionConstructionConstructionConstructionConstructionConstructionConstructionConstructionConstructionConstructionConstructionConstructionConstructionConstructionConstructionConstructionConstructionConstructionConstructionConstructionConstructionConstructionConstructionConstructionConstructionConstructionConstructionConstructionConstructionConstructionConstructionConstructionConstructionConstructionConstructionConstructionConstructionConstructionConstructionConstructionConstructionConstructionConstructionConstructionConstructionConstructionConstructionConstructionConstructionConstructionConstructionConstructionConstructionConstructionConstructionConstructionConstructionConstructionConstructionConstructionConstructionConstructionConstructionConstructionConstructionConstructionConstructionConstructionConstructionConstructionConstructionConstructionConstructionConstructionConstructionConstructionConstructionConstructionConstructionConstructionConstruction </td <td>2-NO3</td> <td>260040</td> <td></td> <td>2</td> <td></td> <td></td> <td>2-N12</td> <td>4400A</td> <td>PARKING BRAKE SYSTEM</td>                                                                                                                                                                                                                                                                                                                                                                                                                                                                                                                        | 2-NO3     | 260040 |                                    | 2     |                |                                                           | 2-N12 | 4400A  | PARKING BRAKE SYSTEM                              |
| A DENKE2-F034145AACLUTCH PIPINGS (HANUAL TRANSHI<br>SIDN)2-F134600ACHANGE CONTROL SYSTEM (HANUAL<br>TRANSHISSION)2-E042610ABREAKE MECHANISHS2-6094145ABCLUTCH PIPINGS (HANUAL TRANSHI<br>SIDN)2-6134600BCHANGE CONTROL SYSTEM (AUTOR<br>TRANSHISSION)2-6042700AFRUNT DIFFERENTIALS2-4094160AACCELERATOR CONTROL SYSTEM<br>(2000CC)2-6134600BCHANGE CONTROL SYSTEM (AUTOR<br>(2000CC)2-1042700AFRUNT DIFFERENTIALS2-4094160AACCELERATOR CONTROL SYSTEM<br>(4-000R)4600BCHANGE CONTROL SYSTEM (AUTOR<br>(2000CC)2-1052810AREAR SUBPENSION MECHANISNS2-F104210AFUEL LID<br>(4-000R)FUEL LID<br>(4-000R)PEAL<br>(4-000R)2-1052810AREAR STABILIZER2-H104210AAFUEL LID<br>(LUTCH & BRAKE PEDALS (MANUAL<br>TRANSHISSIOH)CLUTCH & BRAKE PEDALS (MANUAL<br>TRANSHISSIOH)2-1052810AREAR STABILIZER2-H104300ACLUTCH & BRAKE PEDALS (AUTORATIC TRANSH<br>ISSION)2-1052810ASTEERING GEAR2-H104300BBRAKE MASTER CYLINDER & POWER<br>(W70 ANTLOCK BRAKE)(4-D00R)2-1063240ABPOWER STEERING SYSTEM<br>(1600CC)2-C114340ABBRAKE MASTER CYLINDER & POWER<br>(W70 ANTLOCK BRAKE)(4-D00R)2-1063310ABFRONT BRAKE MECHANISMS<br>(2000CC)2-L104340BBBRAKE MASTER CYLINDER & POWER<br>(W70 ANTLOCK BRAKE)(4-D00R)2-1063310ABFRONT BRAKE MECHANISMS<br>(2000CCC)2-L114340BBBRAKE MASTER CYLINDER &                                                                                                                                                                                                                                                                                                                                                                                                                                                                                                                                                                                                    | - 493     | LUVVRJ | (DISC BRAKE) (5-DODR) (W/ANTILOC   | 2-009 | 4140 <b>A</b>  |                                                           | 2-D13 | 4500A  | FUEL PIPINGS                                      |
| 2-E042610ABREAR BRAKE MECHANISNS<br>(DISC BRAKE')2-G094145ABCLUTCH PIPINGS (MANUAL TRANSHI<br>(Z000CC)2-G134600BCHANGE COMTROL SYSTEM (AUTOM<br>(Z000CC)2-J042700AFRONT DIFFERENTIALS<br>(HT)2-H094160AACCELERATOR CONTROL SYSTEM<br>(Z000CC)2-G134600BCHANGE COMTROL SYSTEM<br>(Z000CC)2-J042700BFRONT DIFFERENTIALS<br>(HT)2-H094160AACCELERATOR CONTROL SYSTEM<br>(Z000CC)2-G134600BCHANGE COMTROL SYSTEM<br>(Z000CC)2-J042700BFRONT DIFFERENTIALS<br>(HT)2-H094200AFUEL TANK<br>(HE)<br>(LID OPENER<br>(G-D00R)                                                                                                                                                                                                                                                                                                                                                                                                                                                                                                                                                                                                                                                                                                                                                                                                                                                                                                                                                                                                                                                                                                                                                                                                                                                                                                                                                          | 2-C04     | 2610AA | REAR BRAKE MECHANISHS              | 2-F09 | 4145 <b>AA</b> | SSION)                                                    |       |        | CHANGE CONTROL SYSTEM (MANUAL                     |
| 2-G042700AFBUNT DIFFERENTIALS2-H094160AACCELERATOR CONTROL SYSTEM2-J0427^0BFRONT DIFFERENTIALS2-J094200AFUEL TANK2-L042800AREAR SUSPENSION MECHANISMS2-F104210AFUEL LID OPENER2-D052810AREAR STABILIZER2-H104210AAFUEL LID OPENER2-L053200ASTEERING WHEEL2-H104210AAFUEL LID OPENER2-L053210ASTEERING WHEEL2-H104300ACLUTCH & BRAKE PEDALS (MANUAL2-L053220ASTEERING GEAR2-K104300BBRAKE PEDALS (AUTOHATIC TRANSM2-C043240AAPOWER STEERING SYSTEM2-L104300BBRAKE MASTER CYLINDER & POWER2-G063240ABPDMER STEERING SYSTEM2-L104340ABRAKE MASTER CYLINDER & POWER2-M063310AAFRONT BRAKE MECHANISMS2-E114340ABRAKE MASTER CYLINDER & POWER2-M063310AAFRONT BRAKE MECHANISMS2-E114340BBRAKE MASTER CYLINDER & POWER2-M063310AAFRONT SUSPENSION MECHANISMS2-H114340BBRAKE MASTER CYLINDER & POWER2-M073400AFRONT SUSPENSION MECHANISMS2-H114340BABRAKE MASTER CYLINDER & POWER2-M073400AFRONT SUSPENSION MECHANISMS2-H114340BABRAKE MASTER CYLINDER & POWER2-M073400AFRONT SUSPENSION MECHANISMS2-H114340BABRAKE MASTER CYLINDER & POWER2-M073400AFRONT SUSPENSION MECHANISMS2-H114340BA<                                                                                                                                                                                                                                                                                                                                                                                                                                                                                                                                                                                                                                                                                                                                                                                         | 2-E04     | 2610AB |                                    | 2-609 | 4145AB         | CLUTCH PIPINGS (MANUAL TRANSHI                            | 2-613 | 46008  | CHANGE CONTROL SYSTEM (AUTOMA<br>IC TRANSMISSION; |
| (AT3)COUNTFUEL LIAM2*-L042800AREAR SUSPENSION MECHANISMS2*-F104210AFUEL LID OPENER<br>(4*-DODR)2*-D052810AREAR STABILIZER2*-H104210AFUEL LID OPENER<br>(4*-DODR)2*-E053200ASTEERING WHEEL2*-H104210AFUEL LID OPENER<br>(5*-DODR)2*-E053210ASTEERING COLUMN & SHAFTS2*-H104300ACLUTCH & BRAKE PEDALS (MANUAL<br>                                                                                                                                                                                                                                                                                                                                                                                                                                                                                                                                                                                                                                                                                                                                                                                                                                                                                                                                                                                                                                                                                                                                                                                                                                                                                                                                                                                                                                                                                                                                                              | 2-604     | 2700A  |                                    | 2-809 | 4160A          | (2000CC)                                                  |       |        |                                                   |
| 22-L042800AREAR SUSPENSION MECHANISHS2-F104210AFUEL LID OPENER<br>(4-DODR)22-D052810AREAR STABILIZER2-H104210AAFUEL LID OPENER<br>(5-DODR)22-E053200ASTEERING WHEEL2-H104210AAFUEL LID OPENER<br>(5-DODR)22-E053210ASTEERING COLUMN & SHAFTS2-H104300ACLUTCH & BRAKE PEDALS (HANUAL<br>TRANSMISSION)22-L053220ASTEERING GEAR2-K104300BBRAKE PEDALS (AUTONATIC TRANSM<br>ISSION)22-C043240AAPOWER STEERING SYSTEM<br>(1600CC)2-L104340ABRAKE MASTER CYLINDER & POWER<br>BRAKE<br>(W/O ANTILOCK BRAKE)(4-DOOR)22-K063300AFR(NT AXLE2-C114340AABRAKE MASTER CYLINDER & POWER<br>BRAKE<br>(W/O ANTILOCK BRAKE)(5-DOOR)2-N063310AAFRONT BRAKE MECHANISMS<br>(2000CC)2-E1:4340BBRAKE MASTER CYLINDER & POWER<br>BRAKE<br>(W/O ANTILOCK BRAKE)(4-DOOR)2-N063310AAFRONT SUSPENSION MECHANISMS<br>(2000CC)2-E1:4340BBRAKE MASTER CYLINDER & POWER<br>BRAKE<br>(W/O ANTILOCK BRAKE)(5-DOOR)2-N073400AFRONT SUSPENSION MECHANISMS<br>(2000CC)2-H114340BABRAKE MASTER CYLINDER & POWER<br>BRAKE<br>(W/ANTILOCK BRAKE)(5-DOOR)2-N073400AFRONT SUSPENSION MECHANISMS<br>(2000CC)2-H114340BABRAKE PIPTNGS2-N073400AFRONT SUSPENSION MECHANISMS<br>(2000CC)2-H114340BABRAKE PIPTNGS2-N073400AFRONT SUSPENSION MECHANISMS<br>(2000CC)2-H114340BABRAKE PIPTNGS<                                                                                                                                                                                                                                                                                                                                                                                                                                                                                                                                                                                                                                | 2-J04     | 27"0B  |                                    | 2-J09 | 4200A          | FUEL TANK                                                 |       |        |                                                   |
| 22-D052810AREAR STABILIZER2-H104210AAFUEL LID OPENER<br>(5-DDOR)22-E05320DASTEERING WHEEL2-I104300ACLUTCH & BRAKE PEDALS (MANUAL<br>TRANSMISSION)22-L053220ASTEERING GEAR2-K104300BBRAKE PEDALS (AUTOMATIC TRANSM<br>ISSION)22-C063240AAPOWER STEERING SYSTEM<br>(1600CC)2-L104340ABRAKE MASTER CYLINDER & POWER<br>BRAKE MASTER CYLINDER                                                         | 2-LO4     | 2800A  |                                    | 2-F10 | 4210A          | FUEL LID OPENER                                           |       |        |                                                   |
| 22-E05320DASTEERING WHEEL(5-DOOR)22-K05321DASTEERING COLUMN & SHAFTS2-I10430DACLUTCH & BRAKE PEDALS (MANUAL<br>TRANSHISSION)22-L053220ASTEERING GEAR2-K10430DBBRAKE PEDALS (AUTOHATIC TRANSH<br>ISSION)22-C063240AAPOWER STEERING SYSTEM<br>(1600CC)2-L10430DABRAKE MASTER CYLINDER & POWER<br>BRAKE<br>WATTILOCK BRAKE)(4-DOOR)22-C063240ABPOWER STEERING SYSTEM<br>(2000CC)2-C114340ABRAKE MASTER CYLINDER & POWER<br>BRAKE<br>WATTILOCK BRAKE)(4-DOOR)22-K06330DAFR(NT AXLE2-C114340AABRAKE MASTER CYLINDER & POWER<br>BRAKE<br>WATHILOCK BRAKE)(5-DOOR)2-M06331DAAFRONT BRAKE MECHANISMS<br>(2000CC)2-E114340BBRAKE MASTER CYLINDER & POWER<br>BRAKE<br>WATHTLOCK BRAKE)(4-DOOR)2-D07340DAFRONT SUSPENSION MECHANISMS<br>(2000CC)2-H114340BABRAKE MASTER CYLINDER & POWER<br>BRAKE<br>WATHTLOCK BRAKE)(4-DOOR)2-D07340DAFRONT SUSPENSION MECHANISMS<br>(2000CC)2-H114340BABRAKE MASTER CYLINDER & POWER<br>BRAKE<br>WATHTLOCK BRAKE)(5-DOOR)2-D07340DAFRONT SUSPENSION MECHANISMS<br>(2000CC)2-H114360BABRAKE MASTER CYLINDER & POWER<br>BRAKE<br>WATHTLOCK BRAKE)(5-DOOR)                                                                                                                                                                                                                                                                                                                                                                                                                                                                                                                                                                                                                                                                                                                                                                                               | 2-D05     | 2810A  | REAR STABILIZER                    | 2-H10 | 4210AA         |                                                           |       |        |                                                   |
| Z-K053210ASTEERING CULUMN & SHAFTSTRANSMISSION)Z-L053220ASTEERING GEAR2-K104300BBRAKE PEDALS (AUTOMATIC TRANSM<br>ISSION)Z-C063240ABPOWER STEERING SYSTEM<br>(1600CC)2-L104340ABRAKE MASTER CYLINDER & POWER<br>BRAKE<br>(W/O ANTILOCK BRAKE)(4-DOUR)Z-K063300AFR(NT AXLE2-C114340AABRAKE MASTER CYLINDER & POWER<br>BRAKE<br>(W/O ANTILOCK BRAKE)(5-DOUR)Z-K063310AAFRONT BRAKE MECHANISMS<br>(1600CC)2-E1:4340BBRAKE MASTER CYLINDER & POWER<br>BRAKE<br>(W/O ANTILOCK BRAKE)(5-DOUR)Z-N063310ABFRONT BRAKE MECHANISMS<br>(200GCC)2-E1:4340BBRAKE MASTER CYLINDER & POWER<br>BRAKE<br>(W/O ANTILOCK BRAKE)(4-DOOR)Z-N063310ABFRONT BRAKE MECHANISMS<br>(200GCC)2-E1:4340BBRAKE MASTER CYLINDER & POWER<br>BRAKE<br>(W/ANTILOCK BRAKE)(4-DOOR)Z-N063310ABFRONT SUSPENSION MECHANISMS<br>(200GCC)2-H114340BABRAKE MASTER CYLINDER & POWER<br>BRAKE<br>(W/ANTILOCK BRAKE)(9-DOOR)Z-N073400AFRONT SUSPENSION MECHANISMS<br>(2-G072-J114360AABRAKE MASTER CYLINDER & POWER<br>BRAKE<br>(W/ANTILOCK BRAKE)(9-DOOR)                                                                                                                                                                                                                                                                                                                                                                                                                                                                                                                                                                                                                                                                                                                                                                                                                                                               | 2-E05     | 3200A  | STEERING WHEEL                     |       |                |                                                           |       | -      |                                                   |
| 22-L05       3220A       STEERING GEAR       2-K10       4300B       BRAKE PEDALS (AUTOMATIC TRANSM<br>ISSION)         2-C06       3240AA       POWER STEERING SYSTEM<br>(1600CC)       2-L10       4340A       BRAKE MASTER CYLINDER & POWER<br>BRAKE<br>(V/O ANTILOCK BRAKE)(4-DODR)         2-K06       3300A       FRONT AXLE       2-C11       4340A       BRAKE MASTER CYLINDER & POWER<br>BRAKE<br>(W/O ANTILOCK BRAKE)(5-DODR)         2-K06       3310AB       FRONT BRAKE MECHANISMS<br>(1600CC)       2-C11       4340A       BRAKE MASTER CYLINDER & POWER<br>BRAKE<br>(W/O ANTILOCK BRAKE)(5-DOOR)         2-N06       3310AB       FRONT BRAKE MECHANISMS<br>(1600CC)       2-E1:       4340B       BRAKE MASTER CYLINDER & POWER<br>BRAKE<br>(W/ANTILOCK BRAKE)(4-DOOR)         2-D07       3400A       FRONT SUSPENSION MECHANISMS<br>(2-000 CC)       2-H11       4340BA       BRAKE MASTER CYLINDER & POWER<br>BRAKE<br>(W/ANTILOCK BRAKE)(4-DOOR)         2-D07       3410A       CPOSSMEMBER & STABILIZER       2-H11       4340BA       BRAKE MASTER CYLINDER & POWER<br>BRAKE<br>(W/ANTILOCK BRAKE)(5-DOOR)         2-D07       3410A       CPOSSMEMBER & STABILIZER       2-J11       4360BA       BRAKE PIPINGS                                                                                                                                                                                                                                                                                                                                                                                                                                                                                                                                                                                                                                      | 2-K05     | 3210A  | STEERING COLUMN & SHAFTS           | 2-110 | 4300A          | CLUTCH & BRAKE PEDALS (MANUAL<br>TRANSMISSION)            |       | 1      |                                                   |
| 2-CLOB       3240AA       POWER STEERING SYSTEM       2-L10       4340A       BRAKE MASTER CYLINDER & POWER         2-G06       3240AB       POWER STEERING SYSTEM       2-L10       4340A       BRAKE MASTER CYLINDER & POWER         2-K06       3300A       FRONT AXLE       2-C11       4340A       BRAKE MASTER CYLINDER & POWER         2-M06       3310AA       FRONT BRAKE MECHANISMS       2-E1:       4340B       BRAKE MASTER CYLINDER & POWER         2-M06       3310AB       FRONT BRAKE MECHANISMS       2-E1:       4340B       BRAKE MASTER CYLINDER & POWER         2-M06       3310AB       FRONT BRAKE MECHANISMS       2-E1:       4340B       BRAKE MASTER CYLINDER & POWER         2-N06       3310AB       FRONT BRAKE MECHANISMS       2-E1:       4340B       BRAKE MASTER CYLINDER & POWER         2-N06       3310AB       FRONT BRAKE MECHANISMS       2-E1:       4340B       BRAKE MASTER CYLINDER & POWER         2-N07       3400A       FRONT SUSPENSION MECHANISMS       2-H11       4340BA       BRAKE MASTER CYLINDER & POWER         2-G07       3410A       CPOSSMEMBER & STABILIZER       2-J11       4360BA       BRAKE PIPINGS                                                                                                                                                                                                                                                                                                                                                                                                                                                                                                                                                                                                                                                                                                     | 2-L05     | 3220A  | STEERING GEAR                      | 2~K10 | 4300B          |                                                           |       |        |                                                   |
| 2-G06     3240AB     POWER STEERING SYSTEM<br>(2000CC)     2-C11     4340AA     BRAKE<br>(W/D ANTILOCK BRAKE)(4-DODR)       2-K06     3300A     FRONT AXLE     2-C11     4340AA     BRAKE MASTER CYLINDER & POWER<br>BRAKE<br>(W/D ANTILOCK BRAKE)(5-DODR)       2-M06     3310AA     FRONT BRAKE MECHANISMS<br>(1600CC)     2-E1:     4340A     BRAKE MASTER CYLINDER & POWER<br>BRAKE<br>(W/O ANTILOCK BRAKE)(5-DODR)       2-N06     3310AB     FRONT BRAKE MECHANISMS<br>(2000CC)     2-E1:     4340B     BRAKE MASTER CYLINDER & POWER<br>BRAKE<br>(W/ANTILOCK BRAKE)(4-DOOR)       2-N07     3400A     FRONT SUSPENSION MECHANISMS<br>(2000CC)     2-H11     4340BA     BRAKE MASTER CYLINDER & POWER<br>BRAKE<br>(W/ANTILOCK BRAKE)(5-DOOR)       2-G07     3410A     CPOSSNENBER & STABILIZER     2-J11     4360AA     BRAKE PIPINGS                                                                                                                                                                                                                                                                                                                                                                                                                                                                                                                                                                                                                                                                                                                                                                                                                                                                                                                                                                                                                                 | 2-C06     | 3240AA |                                    |       |                |                                                           |       |        |                                                   |
| 2-K06 3300A FRONT AXLE<br>2-K06 3310AA FRONT BRAKE MECHANISMS<br>2-M06 3310AA FRONT BRAKE MECHANISMS<br>(1600CC) 2-E1: 4340A BRAKE MASTER CYLINDER & POWER<br>BRAKE<br>(W/ANTILOCK BRAKE)(5-DOOR)<br>2-E1: 4340B BRAKE MASTER CYLINDER & POWER<br>BRAKE<br>(W/ANTILOCK BRAKE)(4-DOOR)<br>2-D07 3400A FRONT SUSPENSION MECHANISMS<br>2-H11 4340BA BRAKE MASTER CYLINDER & POWER<br>BRAKE<br>(W/ANTILOCK BRAKE)(5-DOOR)<br>2-G07 3410A CPOSSMEMBER & STABILIZER<br>2-G07 3410A TIPEE & LOOP<br>2-J11 4360AA BRAKE PIPINGS                                                                                                                                                                                                                                                                                                                                                                                                                                                                                                                                                                                                                                                                                                                                                                                                                                                                                                                                                                                                                                                                                                                                                                                                                                                                                                                                                      | 2-606     | 3240AB | POWER STEERING SYSTEM              | 2-L10 | 4340A          | BRAKE                                                     |       |        |                                                   |
| 2-N06     3310AA     FRUNT BRAKE MECHANISMS     2-E1:     4340B     BRAKE MASTER CYLINDER & POWER       2-N06     3310AB     FRONT BRAKE MECHANISMS     2-E1:     4340B     BRAKE MASTER CYLINDER & POWER       2-N06     3310AB     FRONT BRAKE MECHANISMS     2-E1:     4340B     BRAKE MASTER CYLINDER & POWER       2-N07     3400A     FRONT SUSPENSION MECHANISMS     2-H11     4340BA     BRAKE MASTER CYLINDER & POWER       2-G07     3410A     CPOSSMEMBER & STABILIZER     2-J11     4360AA     BRAKE PIPINGS                                                                                                                                                                                                                                                                                                                                                                                                                                                                                                                                                                                                                                                                                                                                                                                                                                                                                                                                                                                                                                                                                                                                                                                                                                                                                                                                                     |           | 11004  |                                    | 2-011 | 4340AA         | BRAKE MASTER CYLINDER & POWER                             |       |        |                                                   |
| (1600CC)       2-E1:       4340B       BRAKE MASTER CYLINDER & POWER         2-N06       3310AB       FRONT BRAKE MECHANISMS<br>(200GCC)       2-E1:       4340B       BRAKE MASTER CYLINDER & POWER         2-D07       3400A       FRONT SUSPENSION MECHANISMS       2-H11       4340BA       BRAKE MASTER CYLINDER & POWER         2-G07       3410A       CPOSSMEMBER & STABILIZER       2-J11       4360BA       BRAKE PIPINGS                                                                                                                                                                                                                                                                                                                                                                                                                                                                                                                                                                                                                                                                                                                                                                                                                                                                                                                                                                                                                                                                                                                                                                                                                                                                                                                                                                                                                                          |           | 1      |                                    |       |                | BRAKE                                                     |       |        |                                                   |
| 2-ND6 3310AB FRONT BRAKE MECHANISMS<br>(200GCC)<br>2-DO7 3400A FRONT SUSPENSION MECHANISMS<br>2-GO7 3410A CROSSMEMBER & STABILIZER<br>2-GO7 3410A TIDEE & LACK<br>2-J11 4360AA BRAKE PIPINGS                                                                                                                                                                                                                                                                                                                                                                                                                                                                                                                                                                                                                                                                                                                                                                                                                                                                                                                                                                                                                                                                                                                                                                                                                                                                                                                                                                                                                                                                                                                                                                                                                                                                                 | c - m V D | JJIUAA |                                    | 2-E1: | 4340B          |                                                           |       |        |                                                   |
| 2-DO7 3400A FRONT SUSPENSION MECHANISHS<br>2-GO7 3410A CPOSSMEMBER & STABILIZER<br>2-H11 4340BA BRAKE MASTER CYLINDER & POWER<br>(W/ANTILOCK BRAKE)(9-DOOR)<br>2-H11 4360AA BRAKE PIPINGS                                                                                                                                                                                                                                                                                                                                                                                                                                                                                                                                                                                                                                                                                                                                                                                                                                                                                                                                                                                                                                                                                                                                                                                                                                                                                                                                                                                                                                                                                                                                                                                                                                                                                    | 2-NO6     | 3310AB |                                    |       |                |                                                           |       | 1      |                                                   |
| 2-GUT SATUA CHUSSHEHBER & STABILIZER<br>2-HOT ATORA TIREE & LACK Z-J11 4360AA BRAKE PIPINGS                                                                                                                                                                                                                                                                                                                                                                                                                                                                                                                                                                                                                                                                                                                                                                                                                                                                                                                                                                                                                                                                                                                                                                                                                                                                                                                                                                                                                                                                                                                                                                                                                                                                                                                                                                                  | 2-D07     | 3400A  |                                    | 2-H11 | 4340BA         |                                                           |       |        |                                                   |
|                                                                                                                                                                                                                                                                                                                                                                                                                                                                                                                                                                                                                                                                                                                                                                                                                                                                                                                                                                                                                                                                                                                                                                                                                                                                                                                                                                                                                                                                                                                                                                                                                                                                                                                                                                                                                                                                              | 2-607     | 3410A  | CPOSSHEMBER & STABILIZER           | .     |                | (W/ANTILOCK BRAKE)(S-DOOR)                                |       | 1      |                                                   |
|                                                                                                                                                                                                                                                                                                                                                                                                                                                                                                                                                                                                                                                                                                                                                                                                                                                                                                                                                                                                                                                                                                                                                                                                                                                                                                                                                                                                                                                                                                                                                                                                                                                                                                                                                                                                                                                                              | 2-H07     | 5700A  | TIRES & JACK                       | 2-J11 | 4360AA         |                                                           |       |        |                                                   |