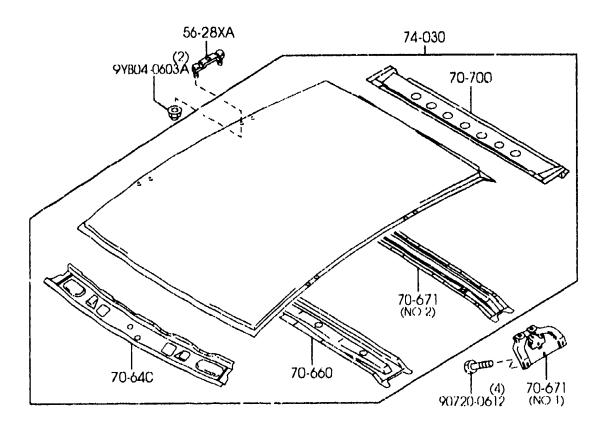

SECTION NAME INDEX (BODY)

CATALOG NO AUBANY 32

.. .

``

DATE 2001-07 PAGE 4

. . .

| LONO             | SEC NO      | SECTION NAME                                           | LONO  | SEC NO | SECTION NAME                                           | LO NO | SEC NO | SECTION NAME                         |
|------------------|-------------|--------------------------------------------------------|-------|--------|--------------------------------------------------------|-------|--------|--------------------------------------|
| 4 - J07          | 6300A       | WINDOW GLASSES<br>(4-DOOR)                             | 4-L11 | 6703AA | DOOR, FLOOR & CEILING WIRING H<br>Arnesses<br>(5-Door) | 5-E03 | 7800AA | SPOILERS & RELATED PARTS<br>(5-DOOR) |
| 4-K07            | 6300B       | WINDOW GLASSES<br>(5-door)                             | 4-M11 | 6704A  | WIRING HARNESS CLAMPS                                  |       |        |                                      |
| 4-M07            | 6330A       | SUNROOF<br>(4-door)                                    | 4-D12 | 6704AA |                                                        |       |        |                                      |
| 4-008            | 6330B       | SUNROOF<br>(5-door)                                    | 4-E12 | 6720A  | WINDSHIELD WASHER<br>(4-DOOR)                          |       |        |                                      |
| 4-G08            | 6600AA      | ENGINE SWITCHES & RELAYS<br>(1600CC)                   | 4-H12 | 6720AA | WINDSHIELD UASHER                                      |       |        |                                      |
| 4-308            | 6600AB      | ENGINE SWITCHES & RELAYS<br>(2000CC)                   | 4-K12 | 6730A  | (5-DOOR)<br>WINDSHIELD WIPERS                          |       |        |                                      |
| 4-009            | 6610A       | DASHBOARD SWITCHES                                     | 4-N12 | 6750A  | WINDOW WIPER & WASHER (REAR)                           | ]     |        |                                      |
| 4-D09            | 6611A       | COMBINATION SWITCH                                     |       | !      | (5-DODR)                                               |       |        |                                      |
| 4-E09            | ú620A       | DOOR SWITCH & HORNS                                    | 4-013 | 6800A  | CEILING TRIMS<br>(4-DDOR)                              |       |        |                                      |
| 4-F09            | 6630A       | BODY RELAYS & UNIT<br>(4-door)                         | 4-E13 | 6800B  | CEILING TRIMS<br>(5-DOOR)                              |       |        |                                      |
| 4-G09            | 6630B       | BODY RELAYS & UNIT<br>(5-DOOR)                         | 4-G13 | 6820A  | PILLAR TRIMS<br>(4-DOUR)                               |       |        |                                      |
| 4-H09            | 6640A       | AUTO CRUISE CONTROL SYSTEM                             | 4-J13 | 68208  | PILLAR TRIMS<br>(5-DOOR)                               |       |        |                                      |
| 4 <b>- K 0 9</b> | 6680A       | AUDIO SYSTEMS (RADIO & TAPE DE<br>CK)<br>(4-Door)      | 4-H13 | 6840A  | TRINS & SCUFF PLATES                                   | -     |        |                                      |
| 4-E10            | 6680AA      | AUDIO SYSTENS (RADIO & TAPE DE<br>CK)<br>(5-door)      | 4-E14 | 6040B  | TRIMS & SCUFF PLATES<br>(5-DOOR)                       |       |        |                                      |
| 4-F10            | 6682A       | AUDIO SYSTEMS (ANTENNA & SPEAK<br>ER)                  | 4-H14 | 6850A  | LUGGAGE COVER<br>(5-DOOR)                              |       |        |                                      |
|                  |             | (4-DOOR)                                               | 4-114 | 6860A  | FLOOR MATS & PADS<br>(4-DOOR)                          |       |        |                                      |
| 4-G10            | 6682AA      | AUDIO SYSTEMS (ANTENNA & SPEAK<br>ER)<br>(5-door)      | 4-114 | 6860B  | FLOOR MATS & PADS<br>(5-door)                          |       |        |                                      |
| 4-110            | 6700A       | FRONT & REAR WIRING HARNESSES<br>(4-DOOR)              | {     | 6870A  | SERVICE TOOLS                                          |       |        |                                      |
| 4-L10            | 67008       | FRONT & REAR WIRING HARNESSES<br>(5-door)              | 4-015 | 6900A  | SUN VISORS, ASSIST HANDLES & N<br>Irrors<br>(4-door)   |       |        |                                      |
| 4-C11            | . :         | ENGINE & TRANSHISSION WIRING H<br>Arnesses<br>(1600CC) | 4-H15 | 6900AA | SUN VISORS, ASSIST HANDLES & M<br>Irrors<br>(5-door)   |       |        |                                      |
| 4-F11            | 6701AB;     | ENGINE & TRANSHISSION WIRING H                         | 4-K15 | 6930A  | CAUTION PLATES & LABELS                                |       |        |                                      |
|                  | · ·         | ARNESSES<br>(2000CC)                                   | 4-N15 | 7200A  | REAR DOORS                                             | ł     |        |                                      |
| 4-111            | 6702A .     | DASHBOARD WIRING HARNESSES                             | 4-F16 | 7230A  | REAR DOOR MECHANISMS                                   |       |        |                                      |
| 4-K11            | 6703A       | DOOR, FLOOR & CEILING WIRING H<br>Arnesses<br>(4-Door) | 4-K16 | 7240A  | REAR DODR TRIMS & RELATED PART                         |       |        |                                      |
|                  | • •         |                                                        | 5-003 | 7800A  | SPOILERS & RELATED PARTS<br>(4-DOOR)                   |       | 1      |                                      |
|                  | ,<br>,<br>, |                                                        |       | , 1    |                                                        |       |        |                                      |
|                  |             |                                                        |       |        |                                                        |       |        |                                      |
|                  |             |                                                        |       |        |                                                        | A     | i      |                                      |