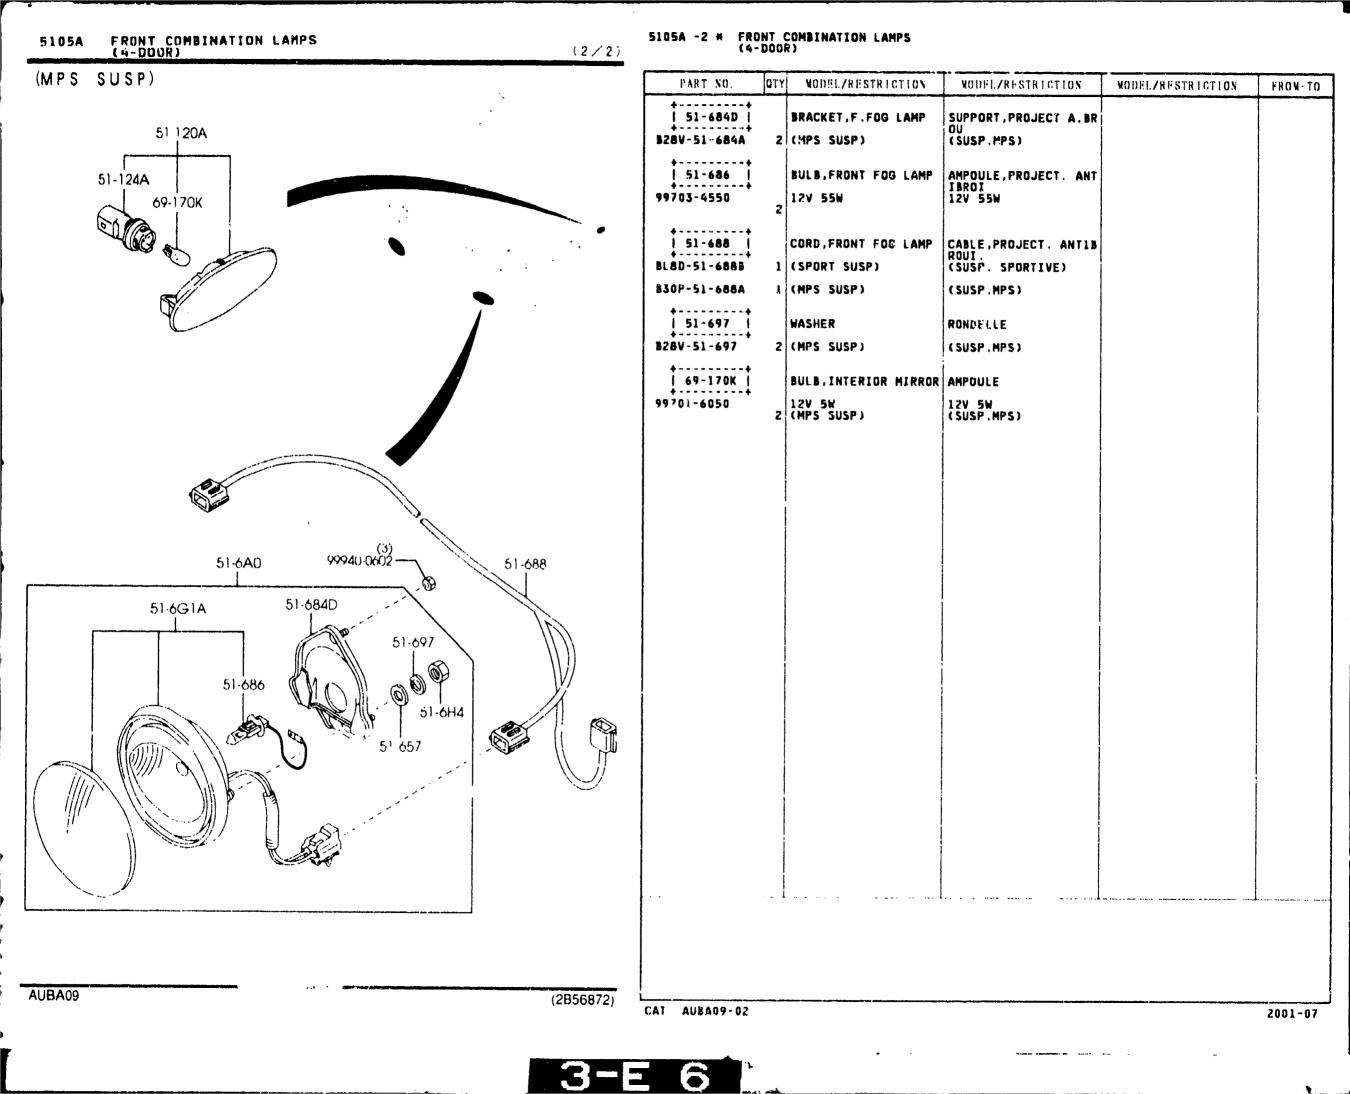

SECTION NAME INDEX (BODY)

SLOUGH

- . ...

Ľ

KEY SETS (4-DODR) 0900A -1 (1/2)

75-930 (W/O POWER DOOR LOCK) PART NO. QTY MODEL/RESTRICTION MODEL/RESTRICTION MODEL/RESTRICTION FROM-TO 09-010 1 14-010 KEY SET JEU DE BARILLET 62-494 BL80-09-010 1 (W/O POWER DR LOCK) (B.V.MANU) (MT) BL8E-09-010 1 (W/POWER DR LOCK) (B.V.MANU) (MT) 58-492 58-492A BL8H-09-010 1 (W/O POWER DR LOCK) 612 (B.V.AUTOM) (AT) Ō PL8J-09.010 1 (W/POWER DR LOCK) (AT) (B.V.AUTOM) -72-315A . . . . . . . . . . 58-315/ | CLIP(R),LOCK ATTACHE 8001-58-315A 1 . . . . . . . . . . . . | 50-315G | CLIP(L),LOCK ATTACHE . . . . . . . . . 58-49X 8001-59-315 1 CAP, KEY CYLINDER CAPUCHON CLAVETTE CY | 58-49X | -75-910 LINDR 825D-58-49X STEEL STEEL 2 58-315F | 58-492 | KEY, PRIMARY CLEF, PRIMAIRE KEY NO. IS REQUIRED KEY NO. IS REQUIRED GD78-58-492A | 58-492A | KEY, SECONDARY CLE DE RESERVE GD7B-58-493 KEY NO. IS REQUIRED KEY NO. IS REQUIRED 75-990 . . . . . . . . . (NO 2)g | 58-496A | SWITCH(R),LOCK-CYLIN INTERRUPT.(D),VERROU 60-436 DER -CYL. 75-950 (NO1) BJ0E-58-498 1 (W/POWER DR LOCK) 75.920 60-436 ----58-496Y SWITCH(L),LOCK-CYLIN INTERRUPT.(G),VERROU -CYL . DER 1 (W/POWER DR LOCK) BJ0E-59-498 58-49X ------60-436 BOLT, SET BOULON, JEU 66-155 58-315G H043-66-154 1 (ILLUST. NO.1) 66-157 KA01-66-154 1 (ILLUST. NO.2) 62-494 | GASKET,LOCK CYLINDER JOINT,CVLINDRE VERRO UTIL. 75-980 B25D-56-904 1 KEY, BLANK KEY, BLANK SWITCH, IGNITION | 66-155 CONTACT D'ALLUMAGE -- P R I MARY -SECONDARY LC70-66-151 76-201A 76-202 (2B48921) AUBA09