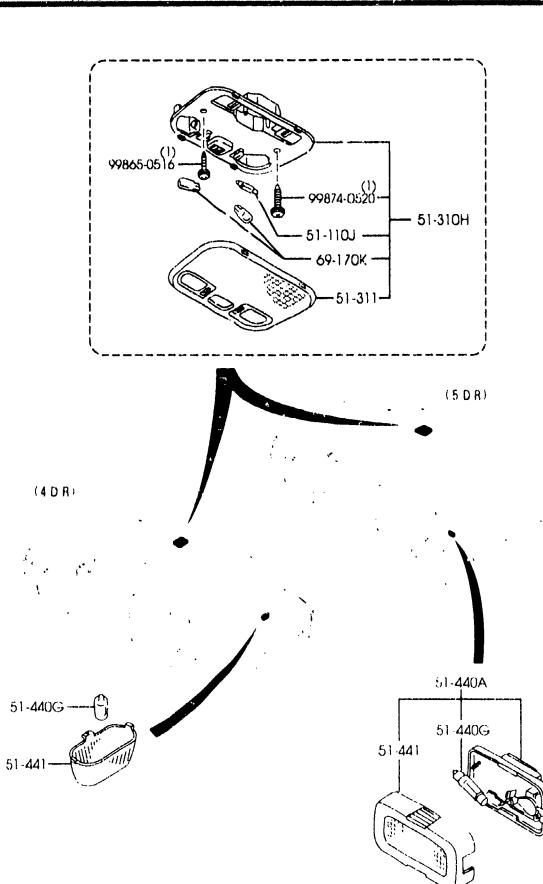

|                   |         |
|                            |     |                                 |                                          |                   |         |
|                            |     |                                 |                                          |                   |         |
|                            |     |                                 |                                          |                   |         |
|                            |     |                                 |                                          |                   |         |
|                            |     |                                 |                                          | Į                 |         |

(2B56901)

З

CAT. AUBA09-02

6

2001-07





•

### 5125A -1 \* INTERIOR LAMPS (W/O SUNROOF)

| PART NO.                               | QTY       | MODEL/RESTRICTION               | MODEL/RESTRICTION                       | MODEL/RESTRICTION | FRONTO                                 |
|----------------------------------------|-----------|---------------------------------|-----------------------------------------|-------------------|----------------------------------------|
| 51-110J                                |           | BULB                            | AMPOULE                                 |                   |                                        |
| 99700-5080L                            | 1         | 12V/8W                          | 12V/8W                                  |                   |