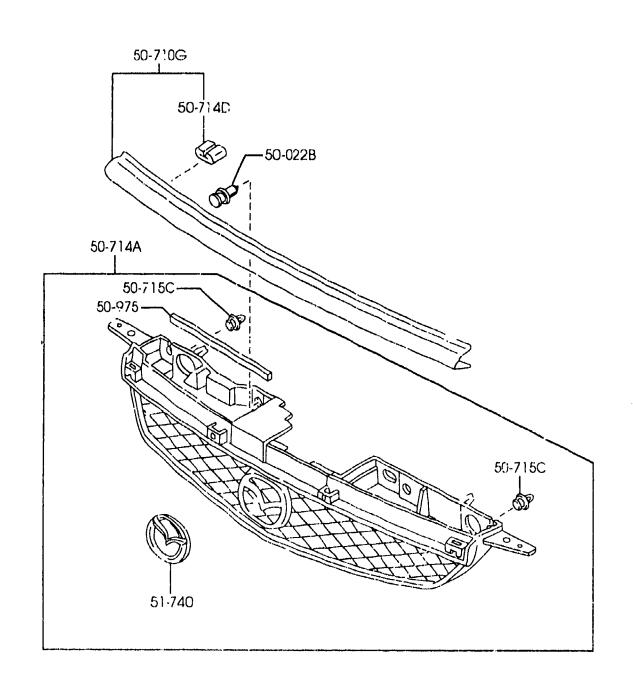

SECTION NAME INDEX (BODY)

CATALOG NO AUBANY 32

.. .

``

DATE 2001-07 PAGE 4

. . .

| LONO             | SEC NO      | SECTION NAME                                           | LONO  | SEC NO | SECTION NAME                                           | LO NO | SEC NO | SECTION NAME                         |
|------------------|-------------|--------------------------------------------------------|-------|--------|--------------------------------------------------------|-------|--------|--------------------------------------|
| 4 - J07          | 6300A       | WINDOW GLASSES<br>(4-DOOR)                             | 4-L11 | 6703AA | DOOR, FLOOR & CEILING WIRING H<br>Arnesses<br>(5-Door) | 5-E03 | 7800AA | SPOILERS & RELATED PARTS<br>(5-DOOR) |
| 4-K07            | 6300B       | WINDOW GLASSES<br>(5-door)                             | 4-M11 | 6704A  | WIRING HARNESS CLAMPS                                  |       |        |                                      |
| 4-M07            | 6330A       | SUNROOF<br>(4-door)                                    | 4-D12 | 6704AA |                                                        |       |        |                                      |
| 4-008            | 6330B       | SUNROOF<br>(5-door)                                    | 4-E12 | 6720A  | WINDSHIELD WASHER<br>(4-DOOR)                          |       |        |                                      |
| 4-G08            | 6600AA      | ENGINE SWITCHES & RELAYS<br>(1600CC)                   | 4-H12 | 6720AA | WINDSHIELD UASHER                                      |       |        |                                      |
| 4-308            | 6600AB      | ENGINE SWITCHES & RELAYS<br>(2000CC)                   | 4-K12 | 6730A  | (5-DOOR)<br>WINDSHIELD WIPERS                          |       |        |                                      |
| 4-009            | 6610A       | DASHBOARD SWITCHES                                     | 4-N12 | 6750A  | WINDOW WIPER & WASHER (REAR)                           | ]     |        |                                      |
| 4-D09            | 6611A       | COMBINATION SWITCH                                     |       | !      | (5-DODR)                                               |       |        |                                      |
| 4-E09            | ú620A       | DOOR SWITCH & HORNS                                    | 4-013 | 6800A  | CEILING TRIMS<br>(4-DDOR)                              |       |        |                                      |
| 4-F09            | 6630A       | BODY RELAYS & UNIT<br>(4-door)                         | 4-E13 | 6800B  | CEILING TRIMS<br>(5-DOOR)                              |       |        |                                      |
| 4-G09            | 6630B       | BODY RELAYS & UNIT<br>(5-DOOR)                         | 4-G13 | 6820A  | PILLAR TRIMS<br>(4-DOUR)                               |       |        |                                      |
| 4-H09            | 6640A       | AUTO CRUISE CONTROL SYSTEM                             | 4-J13 | 68208  | PILLAR TRIMS<br>(5-DOOR)                               |       |        |                                      |
| 4 <b>- K 0 9</b> | 6680A       | AUDIO SYSTEMS (RADIO & TAPE DE<br>CK)<br>(4-Door)      | 4-H13 | 6840A  | TRINS & SCUFF PLATES                                   | -     |        |                                      |
| 4-E10            | 6680AA      | AUDIO SYSTENS (RADIO & TAPE DE<br>CK)<br>(5-door)      | 4-E14 | 6040B  | TRIMS & SCUFF PLATES<br>(5-DOOR)                       |       |        |                                      |
| 4-F10            | 6682A       | AUDIO SYSTEMS (ANTENNA & SPEAK<br>ER)                  | 4-H14 | 6850A  | LUGGAGE COVER<br>(5-DOOR)                              |       |        |                                      |
|                  |             | (4-DOOR)                                               | 4-114 | 6860A  | FLOOR MATS & PADS<br>(4-DOOR)                          |       |        |                                      |
| 4-G10            | 6682AA      | AUDIO SYSTEMS (ANTENNA & SPEAK<br>ER)<br>(5-door)      | 4-114 | 6860B  | FLOOR MATS & PADS<br>(5-door)                          |       |        |                                      |
| 4-110            | 6700A       | FRONT & REAR WIRING HARNESSES<br>(4-DOOR)              | {     | 6870A  | SERVICE TOOLS                                          |       |        |                                      |
| 4-L10            | 67008       | FRONT & REAR WIRING HARNESSES<br>(5-door)              | 4-015 | 6900A  | SUN VISORS, ASSIST HANDLES & N<br>Irrors<br>(4-door)   |       |        |                                      |
| 4-C11            | . :         | ENGINE & TRANSHISSION WIRING H<br>Arnesses<br>(1600CC) | 4-H15 | 6900AA | SUN VISORS, ASSIST HANDLES & M<br>Irrors<br>(5-door)   |       |        |                                      |
| 4-F11            | 6701AB;     | ENGINE & TRANSHISSION WIRING H                         | 4-K15 | 6930A  | CAUTION PLATES & LABELS                                |       |        |                                      |
|                  | · ·         | ARNESSES<br>(2000CC)                                   | 4-N15 | 7200A  | REAR DOORS                                             | ł     |        |                                      |
| 4-111            | 6702A .     | DASHBOARD WIRING HARNESSES                             | 4-F16 | 7230A  | REAR DOOR MECHANISMS                                   |       |        |                                      |
| 4-K11            | 6703A       | DOOR, FLOOR & CEILING WIRING H<br>Arnesses<br>(4-Door) | 4-K16 | 7240A  | REAR DODR TRIMS & RELATED PART                         |       |        |                                      |
|                  | • •         |                                                        | 5-003 | 7800A  | SPOILERS & RELATED PARTS<br>(4-DOOR)                   |       | 1      |                                      |
|                  | ,<br>,<br>, |                                                        |       | , 1    |                                                        |       |        |                                      |
|                  |             |                                                        |       |        |                                                        |       |        |                                      |
|                  |             |                                                        |       |        |                                                        | A     | i      |                                      |