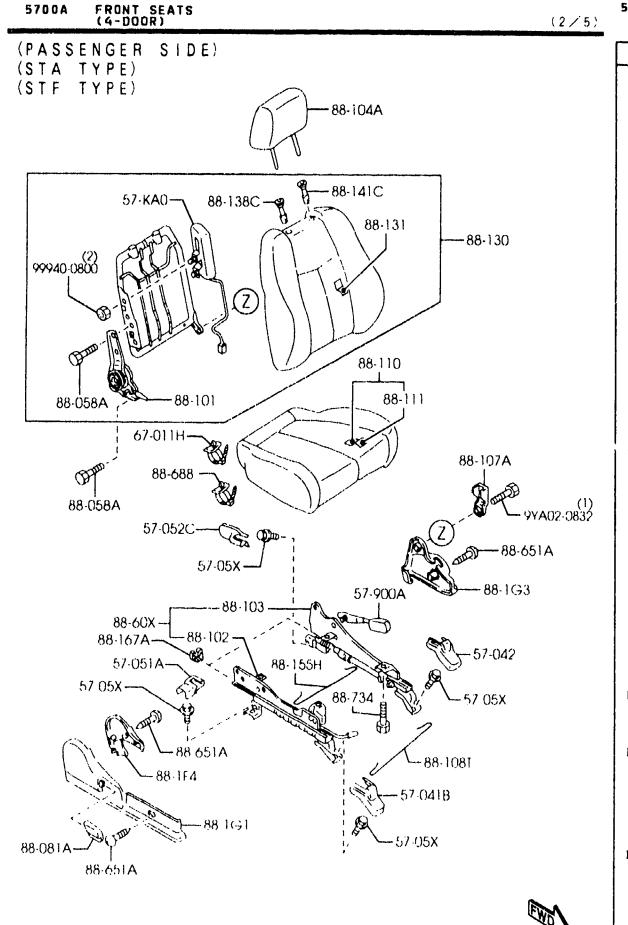

----

----

7

CATALOG NO AURANA 02

DATE 2001-07 PAGE 3 .

|        | SEC NO | SECTION NAME                        | LO NO | SEC NO        | SECTION NAME                                             | LONO           | SEC NO         | SECTION NAME                                        |
|--------|--------|-------------------------------------|-------|---------------|----------------------------------------------------------|----------------|----------------|-----------------------------------------------------|
| 3-C03  | 0900A  | KEY SETS<br>(4-DOOR)                | 3-C07 | 5170A         | ORNAMENTS<br>(4-DUOR)                                    | 3-112          | 5560A          | DASHBOARD & RELATED PARTS                           |
| 5-F03  | 0900AA | KEY SETS                            | 3-E07 | 5170AA        | ORNAMENTS                                                | 3-112          | 5570A          | CONSOLE                                             |
|        |        | (5-DOOR)                            |       | 1             | (5-DODR)                                                 | 3-D13          | 5580A          | VENTILATOR                                          |
| 5-H03  | 5000A  | FRONT BUMPER<br>(4-Door)            | 3-F07 | 5180A         | COWL & EXTRACTOR GRILLES<br>(4-DOOR)                     | 3-F13          | 5700A          | FRONT SEATS<br>(4-Duor)                             |
| 5-L03  | 5000AA | FRONT BUMPER<br>(5-Door)            | 3-H07 | 5180B         | COWL & EXTRACTOR GRILLES<br>(5-DODR)                     | 3-N14          | 57008          | FRONT SEATS<br>(5-door)                             |
| -N03   | 5005A  | RADIATOR GRILLF<br>(4-DDOR)         | 3-J07 | 5230A         | BONNET                                                   | 3-115          | 5750A          | REAR SEATS                                          |
| -D04   | 5005AA | RADIATOR GRILLE                     | 3-107 | 5260A         | TRUNK LID<br>(4-dodr)                                    | 3-F16          | 5750B          | (4-DQOR)<br>Rear Seats                              |
| 504    | E0104  | (S-DOOR)                            | 3-N07 | 5310A         | FRONT PANELS                                             |                |                | (5-DOOR)                                            |
| I-E04  | 5010A  | REAR BUNPER<br>(4-D(DR)             | 3-008 | 5320A         | FENDER & WHEEL APRON PANELS<br>(4-DOOR)                  | 3-J16          | 5790A          | SEAT BELTS<br>(4-door)                              |
| -604   | 5010B  | REAR BUMPER<br>(5-dodr)             | 3-G08 | 5320AA        | FENDER & WHEEL APRON PANELS                              | 3-M16          | 5790B          | SEAT BELTS<br>(5-DOOR)                              |
| -104   | 5030A  | WINDOW MOULDINGS<br>(4-door)        | 3-K08 | 5330A         | (5-DOOR)<br>Dash & Cowl Panels                           | 4-003          | 5795A          | AIR BAG                                             |
| -J04   | 50308  | WINDOW MOULDINGS                    | 3-108 | 5340A         | SIDE PANELS                                              | 4-E03          | 5800A          | FRONT DOORS                                         |
| -K04   | 5040A  | (5-DOOK)<br>Body Mouldings          | 3-E09 |               | (4-DOOR)<br>SIDE PANELS                                  | 4-H03          | 5830A          | FRONT DOOR MECHANISMS<br>(4-DOOR)                   |
|        |        | (4-DOOR)                            | 5-207 | 93400         | (5-DOOR)                                                 | 4-N03          | 5830AA         | FRONT DOOR MECHANISHS                               |
| -104   | 50408  | BODY MOULDINGS<br>(5-door)          | 3-J09 | 5360A         | RCOF PANELS<br>(4-DODR)                                  | 4-F04          | 5840A          | (5-DOOR)<br>Front door trins & related P            |
| -H05   | 5060A  | SIDE PROTECTORS<br>(4-DOOR)         | 3-K09 | 53608         | ROOF PANELS<br>(5-door)                                  |                |                | TS<br>(4-DOOR)                                      |
| -K05   | 5060AA | SIDE PROTECTORS                     | 3-409 | 5370A         | FLOOR PANELS                                             | 4-N04          | 5840AA         | FRONT DOOR TRINS & HELATED P                        |
| - 1105 | 5100A  | (5-DOOR)                            |       |               | (4-DOOR)                                                 |                |                | (5-DOOR)                                            |
| - 100  | SIUUA  | HEAD LAMPS<br>(4-DOOR)              | 3-D10 | 53708         | FLOOR PANELS<br>(5-Duor)                                 | 4-C06          | 6100A          | HEATER                                              |
| -N05   | 51008  | HEAD LAMPS<br>(5-DODR)              | 3-610 | 5380A         | FLOOR ATTACHMENT (HOLE COVERS)                           | 4-E06          | 6110A          | HEATER UNIT COMPONENTS                              |
| -006   | 5105A  | FRONT CONBINATION LAMPS             | 3-110 | 5380B         | (4-DOOR)<br>Floor Attachment (Hole Covers)               | 4-606          | 6115A          | HEATER CONTROL COMPONENTS                           |
|        |        | (4-DODR)                            | 5-110 | 55008         | (5-DOOR)                                                 | 4-106          | 6120A          | HEATER BLOWER COMPONENTS                            |
| -F06   | 51058  | FRONT COMBINATION LAMPS<br>(5-Door) | 3-K10 | 5390A         | FLOOR ATTACHMENT<br>(4-door)                             | 4-J06<br>4-C07 | 6130A<br>6135A | AIR CONDITIONER<br>AIR CONDITIONING COOLING PIP     |
| -606   | 5110A  | REAR COMBINATION LAMPS (4-DOOR)     | 3-N10 | 5390B         | FLOOR ATTACHMENT<br>(5-DOOR)                             | 4-D07          |                | 0-RING                                              |
| - 106  | 51108  | REAR COMBINATION LAMPS              | 3 C12 | 5500A         | DASHBOARD EQUIPMENTS                                     |                | 6140A          | AIR CONDITIONING COMPRESSOR<br>MPONENTS<br>(1600CC) |
|        | 5120A  | (5-DOOR)<br>LICENSE LAMPS           | 3-E12 | 5520A         | METER HOOD                                               | 4-E07          | 6140B          | AIR CONDITIONING COMPRESSOR                         |
| :      | 5125A  | INTERIOR LAMPS                      | 3-F12 | 5540AA        | METER SET & METER COMPONENTS<br>(4-DOOR)(W/O TACHOMETER) |                |                | MPONENTS<br>(2000CC)                                |
| :      |        | (W/O SUNROOF)                       | 3-612 | 5540AB        | METER SET & METER COMPONENTS                             | 4-F07          | 6150A          | AIR CONDITIONING COOLING UNI                        |
| M06 .  | 51258  | INTERIOR LAMPS<br>(H/Sunroof)       |       | ľ             | (4-DODR)(W/TACHOMETER)                                   | 4-H07          | 6200A          | LIFT GATE<br>(5-DOOR)                               |
| N06    | 5130A  | OVERHEAD CONSOLE<br>(W/SUNROOF)     | 3-H12 | 5540 <b>8</b> | METER SET & METER CONPONENTS<br>(5-DOOR)                 | 4-107          | 6230A          | LIFT GATE RECHANISHS<br>(5-DOOR)                    |