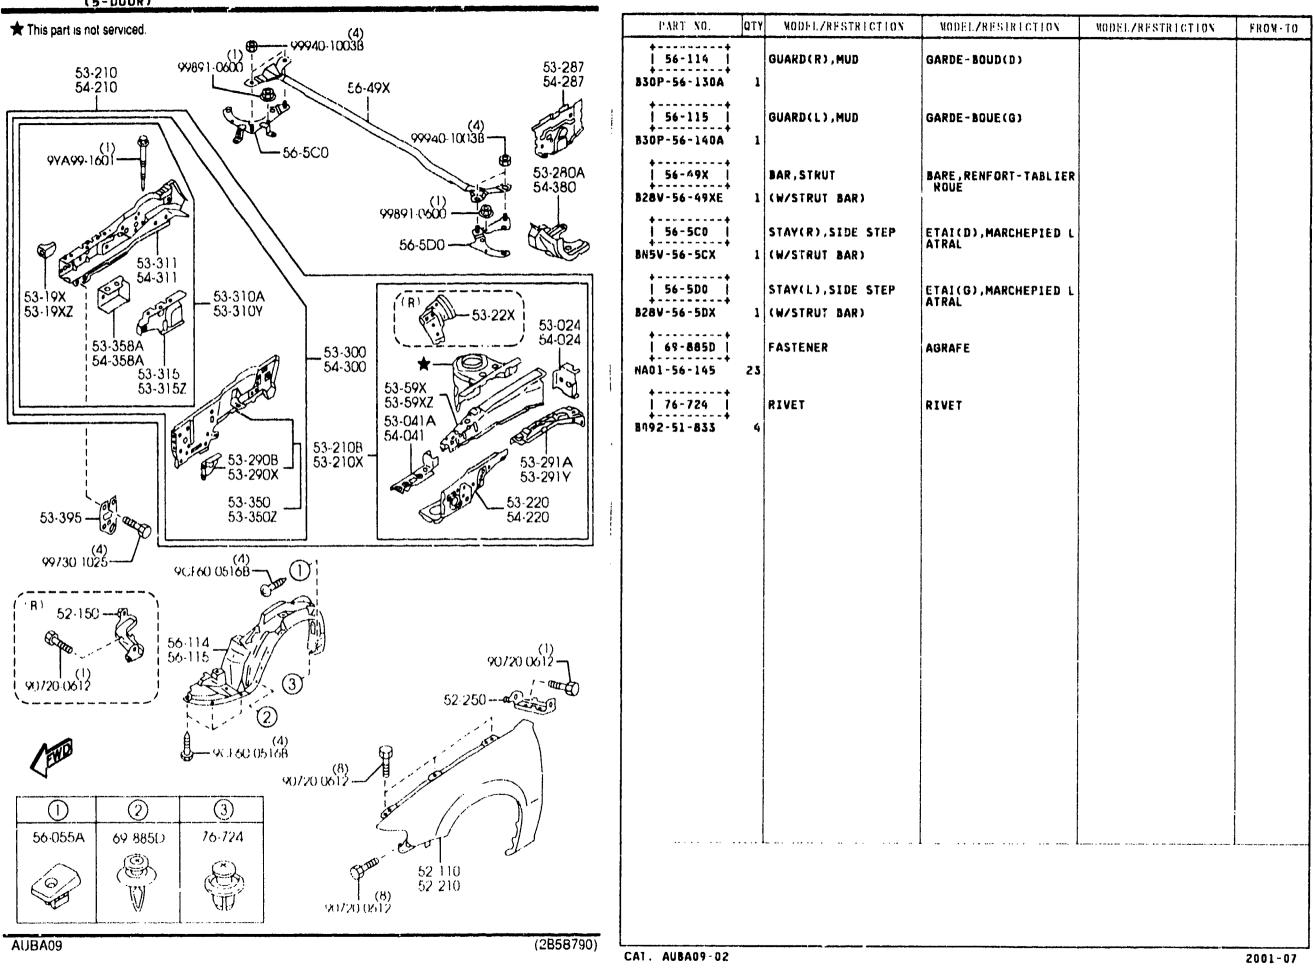

SECTION NAME INDEX (BODY)

SLOUGH

- . ...

Ľ

KEY SETS (4-DODR) 0900A -1 (1/2)

75-930 (W/O POWER DOOR LOCK) PART NO. QTY MODEL/RESTRICTION MODEL/RESTRICTION MODEL/RESTRICTION FROM-TO 09-010 1 14-010 KEY SET JEU DE BARILLET 62-494 BL80-09-010 1 (W/O POWER DR LOCK) (B.V.MANU) (MT) BL8E-09-010 1 (W/POWER DR LOCK) (B.V.MANU) (MT) 58-492 58-492A BL8H-09-010 1 (W/O POWER DR LOCK) 612 (B.V.AUTOM) (AT) Ō PL8J-09.010 1 (W/POWER DR LOCK) (AT) (B.V.AUTOM) -72-315A . . . . . . . . . . 58-315/ | CLIP(R),LOCK ATTACHE 8001-58-315A 1 . . . . . . . . . . . . | 50-315G | CLIP(L),LOCK ATTACHE . . . . . . . . . 58-49X 8001-59-315 1 CAP, KEY CYLINDER CAPUCHON CLAVETTE CY | 58-49X | -75-910 LINDR 825D-58-49X STEEL STEEL 2 58-315F | 58-492 | KEY, PRIMARY CLEF, PRIMAIRE KEY NO. IS REQUIRED KEY NO. IS REQUIRED GD78-58-492A | 58-492A | KEY, SECONDARY CLE DE RESERVE GD7B-58-493 KEY NO. IS REQUIRED KEY NO. IS REQUIRED 75-990 . . . . . . . . . (NO 2)g | 58-496A | SWITCH(R),LOCK-CYLIN INTERRUPT.(D),VERROU 60-436 DER -CYL. 75-950 (NO1) BJ0E-58-498 1 (W/POWER DR LOCK) 75.920 60-436 ----58-496Y SWITCH(L),LOCK-CYLIN INTERRUPT.(G),VERROU -CYL . DER 1 (W/POWER DR LOCK) BJ0E-59-498 58-49X ------60-436 BOLT, SET BOULON, JEU 66-155 58-315G H043-66-154 1 (ILLUST. NO.1) 66-157 KA01-66-154 1 (ILLUST. NO.2) 62-494 | GASKET,LOCK CYLINDER JOINT,CVLINDRE VERRO UTIL. 75-980 B25D-56-904 1 KEY, BLANK KEY, BLANK SWITCH, IGNITION | 66-155 CONTACT D'ALLUMAGE -- P R I MARY -SECONDARY LC70-66-151 76-201A 76-202 (2B48921) AUBA09