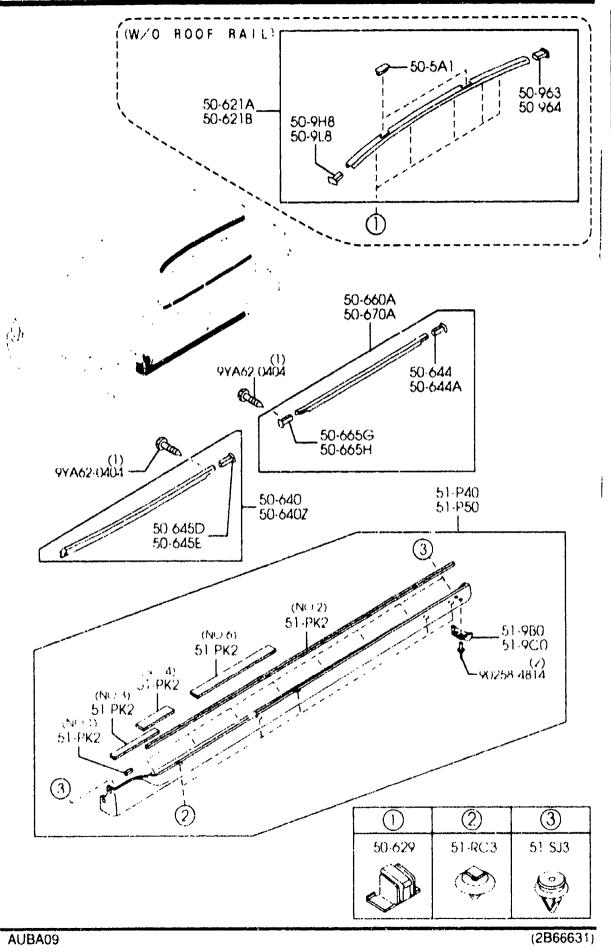

SECTION NAME INDEX (BODY)

SLOUGH

- . ...

Ľ

KEY SETS (4-DODR) 0900A -1 (1/2)

75-930 (W/O POWER DOOR LOCK) PART NO. QTY MODEL/RESTRICTION MODEL/RESTRICTION MODEL/RESTRICTION FROM-TO 09-010 1 14-010 KEY SET JEU DE BARILLET 62-494 BL80-09-010 1 (W/O POWER DR LOCK) (B.V.MANU) (MT) BL8E-09-010 1 (W/POWER DR LOCK) (B.V.MANU) (MT) 58-492 58-492A BL8H-09-010 1 (W/O POWER DR LOCK) 612 (B.V.AUTOM) (AT) Ō PL8J-09.010 1 (W/POWER DR LOCK) (AT) (B.V.AUTOM) -72-315A . . . . . . . . . . 58-315/ | CLIP(R),LOCK ATTACHE 8001-58-315A 1 . . . . . . . . . . . . | 50-315G | CLIP(L),LOCK ATTACHE . . . . . . . . . 58-49X 8001-59-315 1 CAP, KEY CYLINDER CAPUCHON CLAVETTE CY | 58-49X | -75-910 LINDR 825D-58-49X STEEL STEEL 2 58-315F | 58-492 | KEY, PRIMARY CLEF, PRIMAIRE KEY NO. IS REQUIRED KEY NO. IS REQUIRED GD78-58-492A | 58-492A | KEY, SECONDARY CLE DE RESERVE GD7B-58-493 KEY NO. IS REQUIRED KEY NO. IS REQUIRED 75-990 . . . . . . . . . (NO 2)g | 58-496A | SWITCH(R),LOCK-CYLIN INTERRUPT.(D),VERROU 60-436 DER -CYL. 75-950 (NO1) BJ0E-58-498 1 (W/POWER DR LOCK) 75.920 60-436 ----58-496Y SWITCH(L),LOCK-CYLIN INTERRUPT.(G),VERROU -CYL . DER 1 (W/POWER DR LOCK) BJ0E-59-498 58-49X ------60-436 BOLT, SET BOULON, JEU 66-155 58-315G H043-66-154 1 (ILLUST. NO.1) 66-157 KA01-66-154 1 (ILLUST. NO.2) 62-494 | GASKET,LOCK CYLINDER JOINT,CVLINDRE VERRO UTIL. 75-980 B25D-56-904 1 KEY, BLANK KEY, BLANK SWITCH, IGNITION | 66-155 CONTACT D'ALLUMAGE -- P R I MARY -SECONDARY LC70-66-151 76-201A 76-202 (2B48921) AUBA09