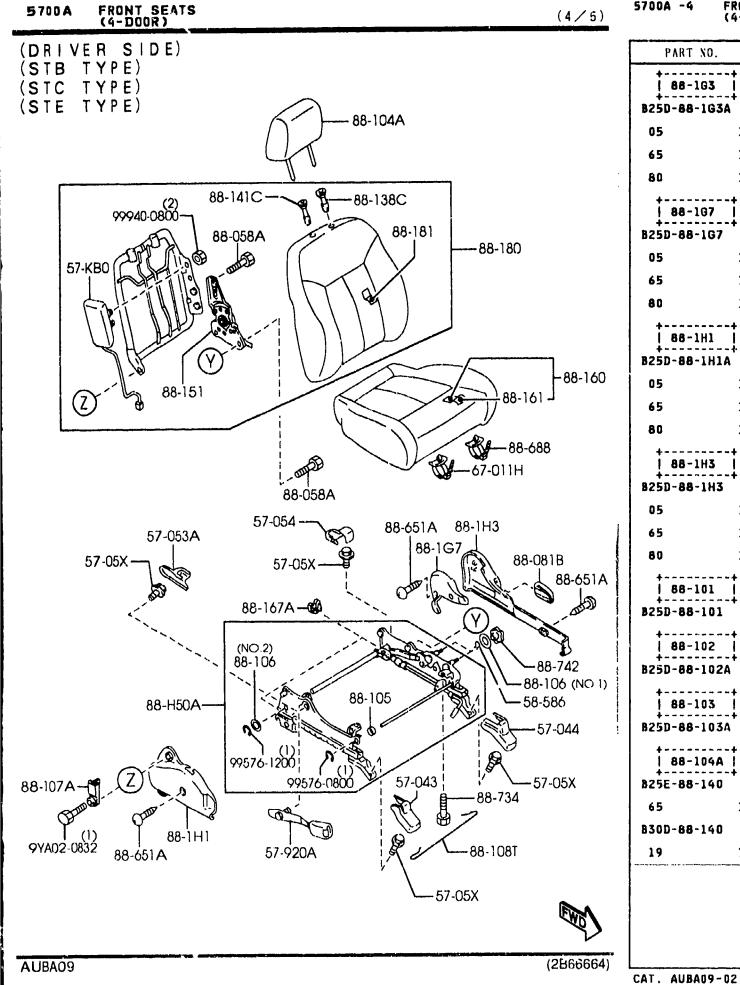

----

----

7

CATALOG NO AURANA 02

DATE 2001-07 PAGE 3 .

|        | SEC NO | SECTION NAME                        | LO NO | SEC NO        | SECTION NAME                                             | LONO           | SEC NO         | SECTION NAME                                        |
|--------|--------|-------------------------------------|-------|---------------|----------------------------------------------------------|----------------|----------------|-----------------------------------------------------|
| 3-C03  | 0900A  | KEY SETS<br>(4-DOOR)                | 3-C07 | 5170A         | ORNAMENTS<br>(4-DUOR)                                    | 3-112          | 5560A          | DASHBOARD & RELATED PARTS                           |
| 5-F03  | 0900AA | KEY SETS                            | 3-E07 | 5170AA        | ORNAMENTS                                                | 3-112          | 5570A          | CONSOLE                                             |
|        |        | (5-DOOR)                            |       | 1             | (5-DODR)                                                 | 3-D13          | 5580A          | VENTILATOR                                          |
| 5-H03  | 5000A  | FRONT BUMPER<br>(4-Door)            | 3-F07 | 5180A         | COWL & EXTRACTOR GRILLES<br>(4-DOOR)                     | 3-F13          | 5700A          | FRONT SEATS<br>(4-Duor)                             |
| 5-L03  | 5000AA | FRONT BUMPER<br>(5-Door)            | 3-H07 | 5180B         | COWL & EXTRACTOR GRILLES<br>(5-DODR)                     | 3-N14          | 57008          | FRONT SEATS<br>(5-door)                             |
| -N03   | 5005A  | RADIATOR GRILLF<br>(4-DDOR)         | 3-J07 | 5230A         | BONNET                                                   | 3-115          | 5750A          | REAR SEATS                                          |
| -D04   | 5005AA | RADIATOR GRILLE                     | 3-107 | 5260A         | TRUNK LID<br>(4-dodr)                                    | 3-F16          | 5750B          | (4-DQOR)<br>Rear Seats                              |
| 504    | E0104  | (S-DOOR)                            | 3-N07 | 5310A         | FRONT PANELS                                             |                |                | (5-DOOR)                                            |
| I-E04  | 5010A  | REAR BUNPER<br>(4-D(DR)             | 3-008 | 5320A         | FENDER & WHEEL APRON PANELS<br>(4-DOOR)                  | 3-J16          | 5790A          | SEAT BELTS<br>(4-door)                              |
| -604   | 5010B  | REAR BUMPER<br>(5-dodr)             | 3-G08 | 5320AA        | FENDER & WHEEL APRON PANELS                              | 3-M16          | 5790B          | SEAT BELTS<br>(5-DOOR)                              |
| -104   | 5030A  | WINDOW MOULDINGS<br>(4-door)        | 3-K08 | 5330A         | (5-DOOR)<br>Dash & Cowl Panels                           | 4-003          | 5795A          | AIR BAG                                             |
| -J04   | 50308  | WINDOW MOULDINGS                    | 3-108 | 5340A         | SIDE PANELS                                              | 4-E03          | 5800A          | FRONT DOORS                                         |
| -K04   | 5040A  | (5-DOOK)<br>Body Mouldings          | 3-E09 |               | (4-DOOR)<br>SIDE PANELS                                  | 4-H03          | 5830A          | FRONT DOOR MECHANISMS<br>(4-DOOR)                   |
|        |        | (4-DOOR)                            | 5-207 | 93400         | (5-DOOR)                                                 | 4-N03          | 5830AA         | FRONT DOOR MECHANISHS                               |
| -104   | 50408  | BODY MOULDINGS<br>(5-door)          | 3-J09 | 5360A         | RCOF PANELS<br>(4-DODR)                                  | 4-F04          | 5840A          | (5-DOOR)<br>Front door trins & related P            |
| -H05   | 5060A  | SIDE PROTECTORS<br>(4-DOOR)         | 3-K09 | 53608         | ROOF PANELS<br>(5-door)                                  |                |                | TS<br>(4-DOOR)                                      |
| -K05   | 5060AA | SIDE PROTECTORS                     | 3-409 | 5370A         | FLOOR PANELS                                             | 4-N04          | 5840AA         | FRONT DOOR TRINS & HELATED P                        |
| - 1105 | 5100A  | (5-DOOR)                            |       |               | (4-DOOR)                                                 |                |                | (5-DOOR)                                            |
| - 100  | SIUUA  | HEAD LAMPS<br>(4-DOOR)              | 3-D10 | 53708         | FLOOR PANELS<br>(5-Duor)                                 | 4-C06          | 6100A          | HEATER                                              |
| -N05   | 51008  | HEAD LAMPS<br>(5-DODR)              | 3-610 | 5380A         | FLOOR ATTACHMENT (HOLE COVERS)                           | 4-E06          | 6110A          | HEATER UNIT COMPONENTS                              |
| -006   | 5105A  | FRONT CONBINATION LAMPS             | 3-110 | 5380B         | (4-DOOR)<br>Floor Attachment (Hole Covers)               | 4-606          | 6115A          | HEATER CONTROL COMPONENTS                           |
|        |        | (4-DODR)                            | 5-110 | 55008         | (5-DOOR)                                                 | 4-106          | 6120A          | HEATER BLOWER COMPONENTS                            |
| -F06   | 51058  | FRONT COMBINATION LAMPS<br>(5-Door) | 3-K10 | 5390A         | FLOOR ATTACHMENT<br>(4-door)                             | 4-J06<br>4-C07 | 6130A<br>6135A | AIR CONDITIONER<br>AIR CONDITIONING COOLING PIP     |
| -606   | 5110A  | REAR COMBINATION LAMPS (4-DOOR)     | 3-N10 | 5390B         | FLOOR ATTACHMENT<br>(5-DOOR)                             | 4-D07          |                | 0-RING                                              |
| - 106  | 51108  | REAR COMBINATION LAMPS              | 3 C12 | 5500A         | DASHBOARD EQUIPMENTS                                     |                | 6140A          | AIR CONDITIONING COMPRESSOR<br>MPONENTS<br>(1600CC) |
|        | 5120A  | (5-DOOR)<br>LICENSE LAMPS           | 3-E12 | 5520A         | METER HOOD                                               | 4-E07          | 6140B          | AIR CONDITIONING COMPRESSOR                         |
| :      | 5125A  | INTERIOR LAMPS                      | 3-F12 | 5540AA        | METER SET & METER COMPONENTS<br>(4-DOOR)(W/O TACHOMETER) |                |                | MPONENTS<br>(2000CC)                                |
| :      |        | (W/O SUNROOF)                       | 3-612 | 5540AB        | METER SET & METER COMPONENTS                             | 4-F07          | 6150A          | AIR CONDITIONING COOLING UNI                        |
| M06 .  | 51258  | INTERIOR LAMPS<br>(H/Sunroof)       |       | ľ             | (4-DODR)(W/TACHOMETER)                                   | 4-H07          | 6200A          | LIFT GATE<br>(5-DOOR)                               |
| N06    | 5130A  | OVERHEAD CONSOLE<br>(W/SUNROOF)     | 3-H12 | 5540 <b>8</b> | METER SET & METER CONPONENTS<br>(5-DOOR)                 | 4-107          | 6230A          | LIFT GATE RECHANISHS<br>(5-DOOR)                    |