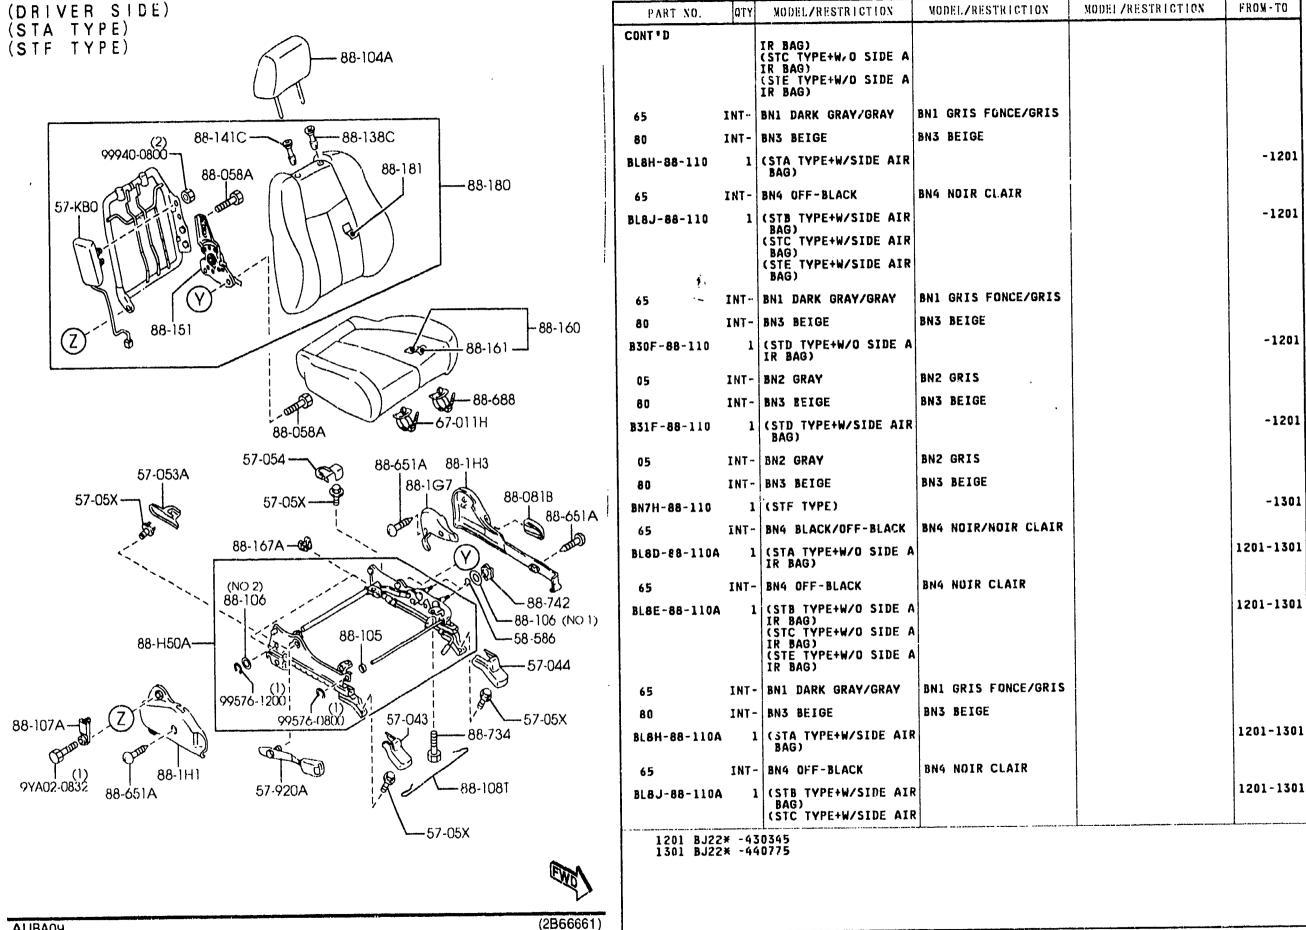

|                     |                   |         |
| <b>88-110</b>        | +            | CUSHION(R), FRT SEAT                                                   |                     |                   |         |
| 8D-88-110            | 1            | (STA TYPE+W/O SIDE A<br>IR BAG)                                        |                     |                   | -1201   |
| 5                    | INT-         | BN4 OFF-BLACK                                                          | BN4 NOIR CLAIR      |                   |         |
| 8E-88-110            | 1            | (STB TYPE+W/O SIDE A                                                   |                     |                   | -1201   |

2001-07

5700A

AUBA09

FRONT SEATS

# 

CAT. AUBA09-U2

**AUBA09** 



FRONT SEATS 5700A -6 (1/5)(4-DOOR)

FROM - TO

2001-07

FRONT SEATS

(4-DOOR)

5700A

CAT. AUBA09-02



.

## 5700A

FRONT SEATS (4-DOOR)

(3/5)

FRONT SEATS 5700A -8 (4-DOOR)



2001-07

-1521

FROM-TO

570 Q A FRONT SEATS

# (4-DOOR)



FRONT SEATS (4-DOOR)



5



5700A -10 FRONT SEATS (4-DOOR)

| ASSENGER SIDE)<br>TB TYPE)