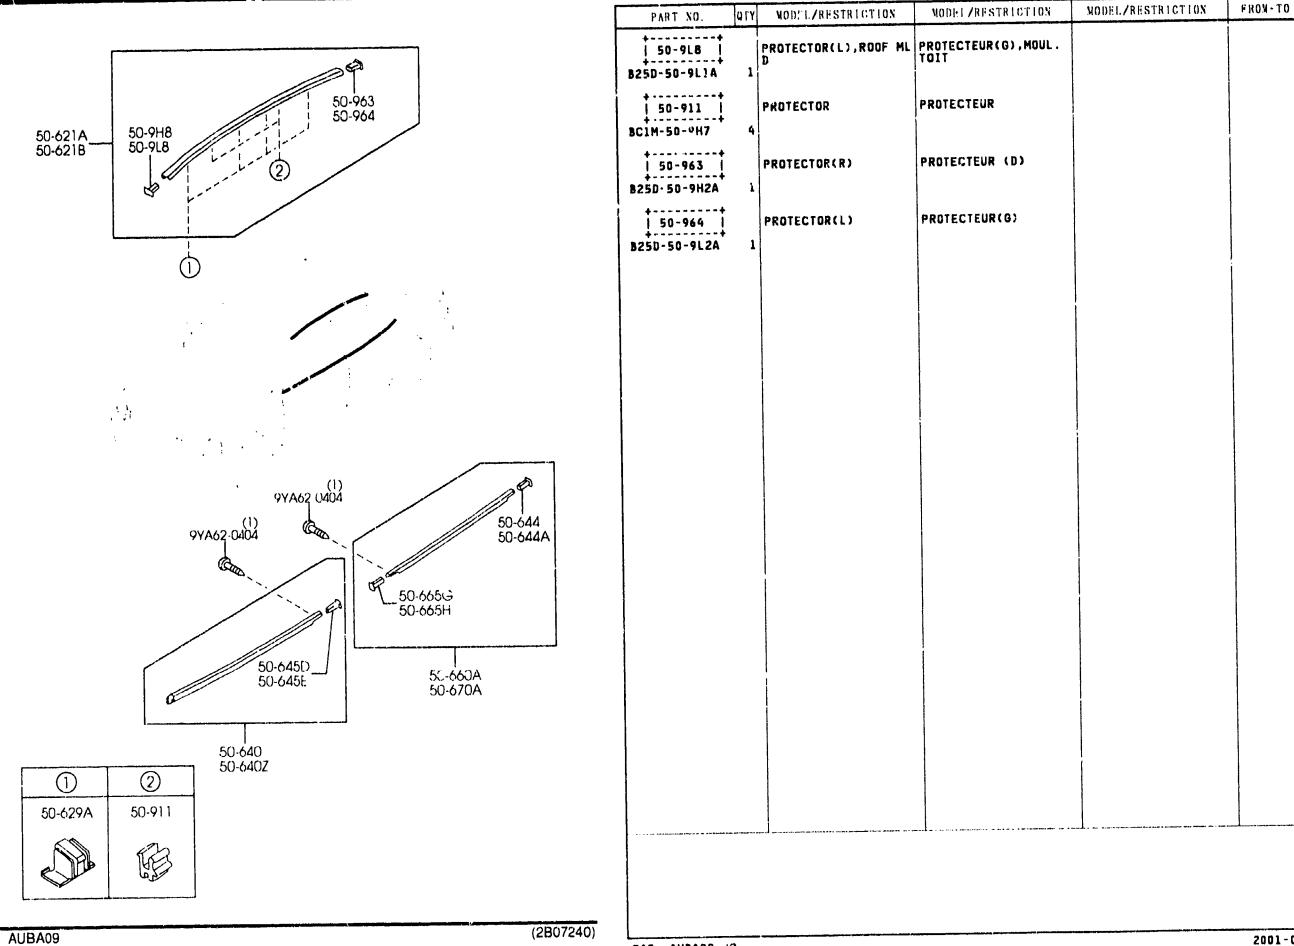

|         |
| 50-660A  <br>  50-660A  <br>  50-660A  | 1   | MOULD(R),RR.BELTLIN | MOULURE(D),                   |                   |         |
| 50-665G  <br>  50-665G  <br>  50-664   | 1   | ,LINE               | B PROTECTEUR(D),MOUL          |                   |         |
| ↓+<br>↓ 50-665H ↓<br>↓+<br>B25D-50-674 | 1   | PROTECTOR(L),MOULD- | B PROTECTEUR(G),MOUL          |                   |         |
| 1 50~670A 1<br>B25D-50~670A            |     | MOULD(L),RR.BELTLIN | E MOULURE(G),                 |                   |         |
| ++<br>  50-9H8  <br>++<br>825D-50-9H1A |     | PROTECTOR(R),ROOF M | L PRGTECTEUR(D),MOUL.         |                   |         |

(2807240) CAT. AUBA09-02

.

KE

2001-07

BODY MOULDINGS (4-DOOR) 5040A

### BODY MOULDINGS (4-DOOR) 5040A -2 \*



CAT. AUBA09-J2

151

2001-07

•-



3-M-4

. . . .

• ···• • ·

BODY MOULDINGS 504NB -1 (5-DOOR)



**15** |



(2/2)

### BODY MOULDINGS (5-DOOR) 5040B -2



| PART                           | NO.             | QTY  | MODEL/RESTRICTION                             | MODEL/RESTRICTION                           | WODEL/RESTRICTION | FPON-TO |
|--------------------------------|-----------------|------|-----------------------------------------------|---------------------------------------------|-------------------|---------|
| CUNT 'D<br>825D-50             | -660A           | 1    |                                               |                                             |                   |         |
| 50-<br>  50-<br>B25D-50        | 665G  <br>-664  | 1    | PROTECTOR(R),MOULD-B<br>.LI