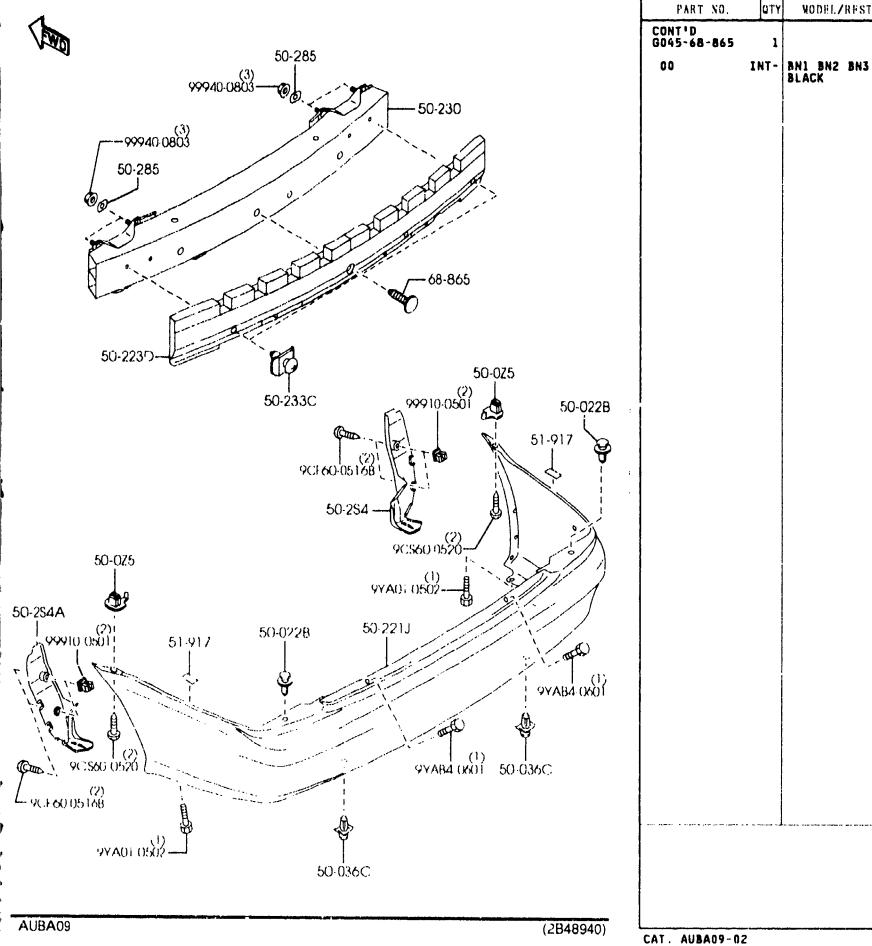

----

----

7

CATALOG NO AURANA 02

DATE 2001-07 PAGE 3 .

|        | SEC NO | SECTION NAME                        | LO NO | SEC NO        | SECTION NAME                                             | LONO           | SEC NO         | SECTION NAME                                        |
|--------|--------|-------------------------------------|-------|---------------|----------------------------------------------------------|----------------|----------------|-----------------------------------------------------|
| 3-C03  | 0900A  | KEY SETS<br>(4-DOOR)                | 3-C07 | 5170A         | ORNAMENTS<br>(4-DUOR)                                    | 3-112          | 5560A          | DASHBOARD & RELATED PARTS                           |
| 5-F03  | 0900AA | KEY SETS                            | 3-E07 | 5170AA        | ORNAMENTS                                                | 3-112          | 5570A          | CONSOLE                                             |
|        |        | (5-DOOR)                            |       | 1             | (5-DODR)                                                 | 3-D13          | 5580A          | VENTILATOR                                          |
| 5-H03  | 5000A  | FRONT BUMPER<br>(4-Door)            | 3-F07 | 5180A         | COWL & EXTRACTOR GRILLES<br>(4-DOOR)                     | 3-F13          | 5700A          | FRONT SEATS<br>(4-Duor)                             |
| 5-L03  | 5000AA | FRONT BUMPER<br>(5-Door)            | 3-H07 | 5180B         | COWL & EXTRACTOR GRILLES<br>(5-DODR)                     | 3-N14          | 57008          | FRONT SEATS<br>(5-door)                             |
| -N03   | 5005A  | RADIATOR GRILLF<br>(4-DDOR)         | 3-J07 | 5230A         | BONNET                                                   | 3-115          | 5750A          | REAR SEATS                                          |
| -D04   | 5005AA | RADIATOR GRILLE                     | 3-107 | 5260A         | TRUNK LID<br>(4-dodr)                                    | 3-F16          | 5750B          | (4-DQOR)<br>Rear Seats                              |
| 504    | E0104  | (S-DOOR)                            | 3-N07 | 5310A         | FRONT PANELS                                             |                |                | (5-DOOR)                                            |
| I-E04  | 5010A  | REAR BUNPER<br>(4-D(DR)             | 3-008 | 5320A         | FENDER & WHEEL APRON PANELS<br>(4-DOOR)                  | 3-J16          | 5790A          | SEAT BELTS<br>(4-door)                              |
| -604   | 5010B  | REAR BUMPER<br>(5-dodr)             | 3-G08 | 5320AA        | FENDER & WHEEL APRON PANELS                              | 3-M16          | 5790B          | SEAT BELTS<br>(5-DOOR)                              |
| -104   | 5030A  | WINDOW MOULDINGS<br>(4-door)        | 3-K08 | 5330A         | (5-DOOR)<br>Dash & Cowl Panels                           | 4-003          | 5795A          | AIR BAG                                             |
| -J04   | 50308  | WINDOW MOULDINGS                    | 3-108 | 5340A         | SIDE PANELS                                              | 4-E03          | 5800A          | FRONT DOORS                                         |
| -K04   | 5040A  | (5-DOOK)<br>Body Mouldings          | 3-E09 |               | (4-DOOR)<br>SIDE PANELS                                  | 4-H03          | 5830A          | FRONT DOOR MECHANISMS<br>(4-DOOR)                   |
|        |        | (4-DOOR)                            | 5-207 | 93400         | (5-DOOR)                                                 | 4-N03          | 5830AA         | FRONT DOOR MECHANISHS                               |
| -104   | 50408  | BODY MOULDINGS<br>(5-door)          | 3-J09 | 5360A         | RCOF PANELS<br>(4-DODR)                                  | 4-F04          | 5840A          | (5-DOOR)<br>Front door trins & related P            |
| -H05   | 5060A  | SIDE PROTECTORS<br>(4-DOOR)         | 3-K09 | 53608         | ROOF PANELS<br>(5-door)                                  |                |                | TS<br>(4-DOOR)                                      |
| -K05   | 5060AA | SIDE PROTECTORS                     | 3-409 | 5370A         | FLOOR PANELS                                             | 4-N04          | 5840AA         | FRONT DOOR TRINS & HELATED P                        |
| - 1105 | 5100A  | (5-DOOR)                            |       |               | (4-DOOR)                                                 |                |                | (5-DOOR)                                            |
| - 100  | SIUUA  | HEAD LAMPS<br>(4-DOOR)              | 3-D10 | 53708         | FLOOR PANELS<br>(5-Duor)                                 | 4-C06          | 6100A          | HEATER                                              |
| -N05   | 51008  | HEAD LAMPS<br>(5-DODR)              | 3-610 | 5380A         | FLOOR ATTACHMENT (HOLE COVERS)                           | 4-E06          | 6110A          | HEATER UNIT COMPONENTS                              |
| -006   | 5105A  | FRONT CONBINATION LAMPS             | 3-110 | 5380B         | (4-DOOR)<br>Floor Attachment (Hole Covers)               | 4-606          | 6115A          | HEATER CONTROL COMPONENTS                           |
|        |        | (4-DODR)                            | 5-110 | 55008         | (5-DOOR)                                                 | 4-106          | 6120A          | HEATER BLOWER COMPONENTS                            |
| -F06   | 51058  | FRONT COMBINATION LAMPS<br>(5-Door) | 3-K10 | 5390A         | FLOOR ATTACHMENT<br>(4-door)                             | 4-J06<br>4-C07 | 6130A<br>6135A | AIR CONDITIONER<br>AIR CONDITIONING COOLING PIP     |
| -606   | 5110A  | REAR COMBINATION LAMPS (4-DOOR)     | 3-N10 | 5390B         | FLOOR ATTACHMENT<br>(5-DOOR)                             | 4-D07          |                | 0-RING                                              |
| - 106  | 51108  | REAR COMBINATION LAMPS              | 3 C12 | 5500A         | DASHBOARD EQUIPMENTS                                     |                | 6140A          | AIR CONDITIONING COMPRESSOR<br>MPONENTS<br>(1600CC) |
|        | 5120A  | (5-DOOR)<br>LICENSE LAMPS           | 3-E12 | 5520A         | METER HOOD                                               | 4-E07          | 6140B          | AIR CONDITIONING COMPRESSOR                         |
| :      | 5125A  | INTERIOR LAMPS                      | 3-F12 | 5540AA        | METER SET & METER COMPONENTS<br>(4-DOOR)(W/O TACHOMETER) |                |                | MPONENTS<br>(2000CC)                                |
| :      |        | (W/O SUNROOF)                       | 3-612 | 5540AB        | METER SET & METER COMPONENTS                             | 4-F07          | 6150A          | AIR CONDITIONING COOLING UNI                        |
| M06 .  | 51258  | INTERIOR LAMPS<br>(H/Sunroof)       |       | ľ             | (4-DODR)(W/TACHOMETER)                                   | 4-H07          | 6200A          | LIFT GATE<br>(5-DOOR)                               |
| N06    | 5130A  | OVERHEAD CONSOLE<br>(W/SUNROOF)     | 3-H12 | 5540 <b>8</b> | METER SET & METER CONPONENTS<br>(5-DOOR)                 | 4-107          | 6230A          | LIFT GATE RECHANISHS<br>(5-DOOR)                    |