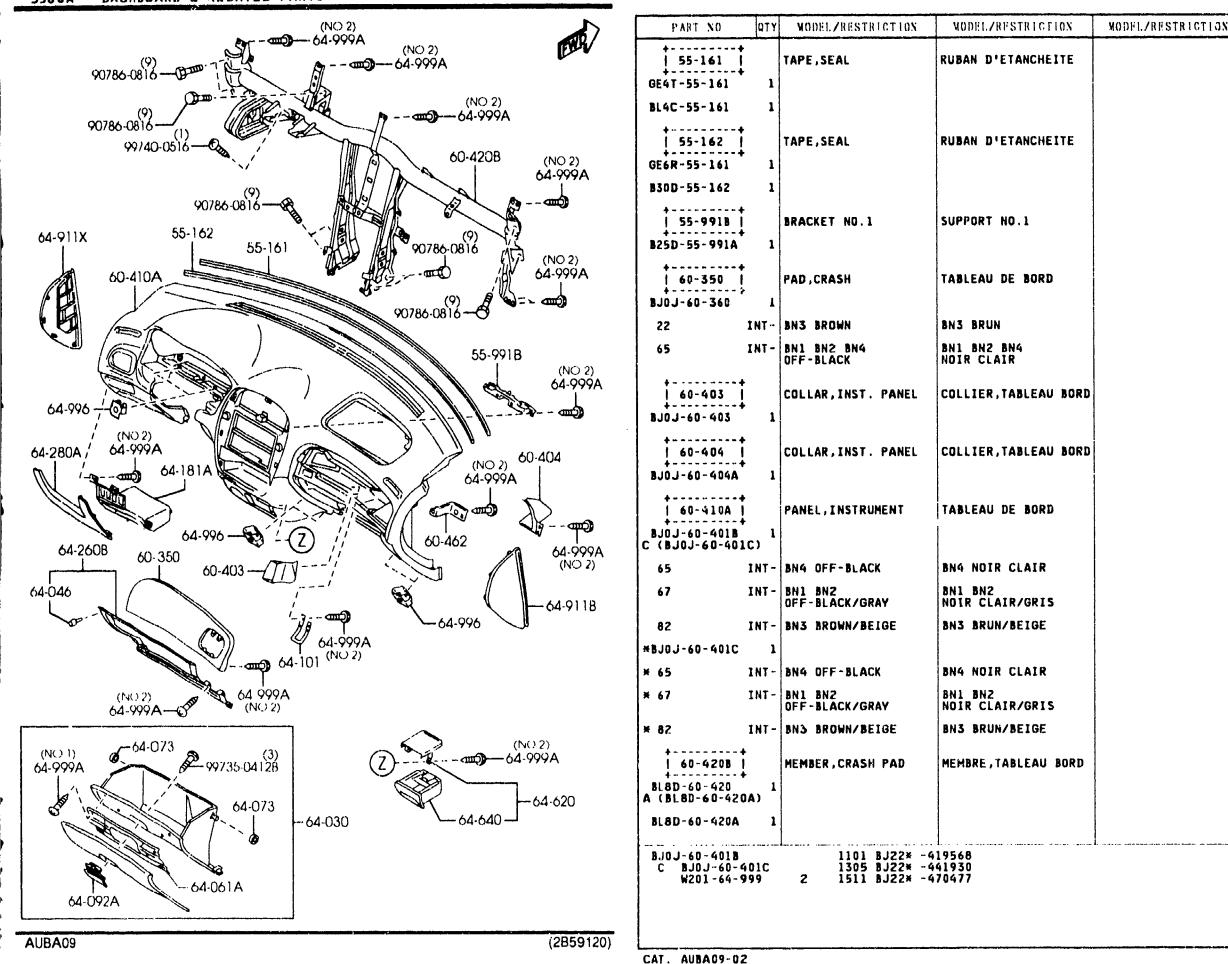

| AMPOULE                              |                   |         |
| BC1D-55-431                    |     | 14V 1.4W<br>(Mile/Km)                                      | 147 1.44                             |                   |         |
| BC1D-55-431                    | 12  | 14V 1.4W<br>(KM/MTLE)                                      | 14V 1.4W                             |                   |         |
|                                | ••• | · · · · · · · · · · · · · · · · · · ·                      | l                                    |                   | .       |

AUBA09

CAT. AUBA09-02

2

(2B52610)

3-G1

## 55408 METER SET & METER COMPONENTS (5-DOOR)

### 55408 -1 \* METER SET & METER COMPONENTS (5-DOOR)





## 5560A -1 DASHBOARD & RELATED PARTS





. .....

FROM-TO

1101-

1101-

~1101

-1101

-1511

-1305

1511-

AUBA09



| PART NO                                               | QTY  | MODEL/RESTRICTION           | MODEL/RESTRICTION            | MODEL/RESTRICTION | FROM-TO |
|-------------------------------------------------------|------|-----------------------------|------------------------------|-------------------|---------|
| 60-462                                                |      | BRACKET, INST. PANEL        | SUPPORT, TAB BORD            |                   |         |
| BJ0J-60-465                                           | 1    |                             |                              |                   |         |
| 64-030                                                |      | BOX,GLOVE                   |