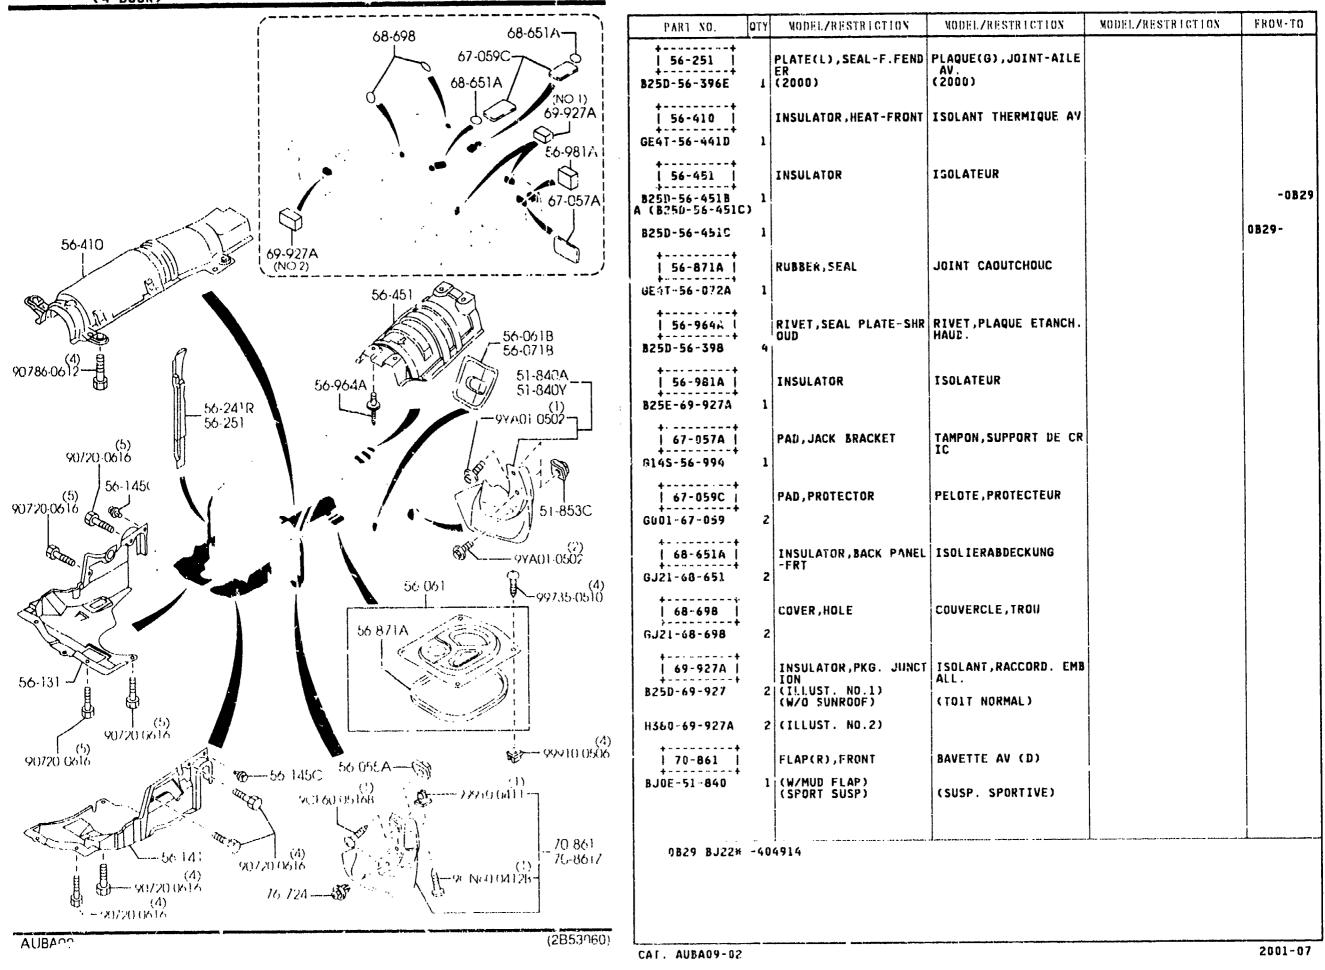

1-F06

DATE 2001-07 PAGE: 1

| 2-LUS2510AAFRONT DRIVE SHAFTS<br>(1400CC)(MT)2-C083900AAFNG/NE & TRANSMISSION HOUNTING<br>S (AMUAL TRANSMISSION)2-L114360ABBRAKE PIPINGS<br>(M/O ANTILOCK BRAKE)(2000CC)2-E032510ABFRONT DRIVE SHAFTS<br>(1800CC)(AT)2-E083900AAENGINE & TRANSMISSION MOUNTING<br>(2000CC)2-D124360ABBRAKE PIPINGS<br>(M/O ANTILOCK BRAKE)(2000CC)2-G032510ACFRONT DRIVE SHAFTS<br>(2000CC)(AT)2-E083900BAENGINE & TRANSMISSION MOUNTING<br>(2000CC)2-D124360ABBRAKE PIPINGS<br>(M/O ANTILOCK BRAKE)(2000CC)2-I032510ADFRONT DRIVE SHAFTS<br>(2000CC)(AT)2-G083900BAENGINE & TRANSMISSION MOUNTING<br>(2000CC)2-F124360BBBRAKE PIPINGS<br>(M/O ANTILOCK BRAKE)(2000CC)2-I032510ADFRONT DRIVE SHAFTS<br>(2000CC)(AT)2-G083900BAENGINE & TRANSMISSION MOUNTING<br>(2000CC)2-F124360BBBRAKE PIPINGS<br>(M/ANTILOCK BRAKE)(1600CC)2-K032600AAREAR AXLE<br>(DISC BRAKE)(4-DOOR)2-I08390.BBENGINE & TRANSMISSION MOUNTING<br>(2000CC)2-K124360BCBRAKE PIPINGS<br>(M/ANTILOCK BRAKE)(2000CC)(42-N032600ACREAR AXLE<br>(DISC BRAKE)(4-DOOR)2-K084000AEXHAUST SYSTEM<br>(2000CC)2-H124360BCBRAKE SYSTEM<br>(2001CC)(52-N032600ACREAR AXLE<br>(DISC BRAKE)(5-DOOR)(M/O ANTIL<br>(C BRAKE)(5-DOOR)(M/O ANTIL<br>(C BRAKE)(5-DOOR)(M/O ANTIL<br>(2-F092-H08GOOR2-H124300APARKING BRAKE SYSTEM<br>(2000CC)2-C042600ACREAR AXLE<br>(DISC BRAKE)(5-DOOR)(                                                                                                                                                                                                                                                                                                                                                                                                                                                                                                                                                   | LO NO     | SEC NO | SECTION NAME                       | IO NO | SEC NO         | SECTION NAME                                              |       | SEC NO | SECTION NAME                                      |
|------------------------------------------------------------------------------------------------------------------------------------------------------------------------------------------------------------------------------------------------------------------------------------------------------------------------------------------------------------------------------------------------------------------------------------------------------------------------------------------------------------------------------------------------------------------------------------------------------------------------------------------------------------------------------------------------------------------------------------------------------------------------------------------------------------------------------------------------------------------------------------------------------------------------------------------------------------------------------------------------------------------------------------------------------------------------------------------------------------------------------------------------------------------------------------------------------------------------------------------------------------------------------------------------------------------------------------------------------------------------------------------------------------------------------------------------------------------------------------------------------------------------------------------------------------------------------------------------------------------------------------------------------------------------------------------------------------------------------------------------------------------------------------------------------------------------------------------------------------------------------|-----------|--------|------------------------------------|-------|----------------|-----------------------------------------------------------|-------|--------|---------------------------------------------------|
| 2-103         2-103         2-103         2-103         2-103         2-103         2-103         2-103         2-103         2-103         2-103         2-103         2-103         2-103         2-103         2-103         2-103         2-103         2-103         2-103         2-103         2-103         2-103         2-103         2-103         2-103         2-103         2-103         2-103         2-103         2-103         2-103         2-103         2-103         2-103         2-103         2-103         2-103         2-103         2-103         2-103         2-103         2-103         2-103         2-103         2-103         2-103         2-103         2-103         2-103         2-103         2-103         2-103         2-103         2-103         2-103         2-103         2-103         2-103         2-103         2-103         2-103         2-103         2-103         2-103         2-103         2-103         2-103         2-103         2-103         2-103         2-103         2-103         2-103         2-103         2-103         2-103         2-103         2-103         2-103         2-103         2-103         2-103         2-103         2-103         2-103         2-103         2-103 <td< td=""><td>2-085</td><td>2510AA</td><td>FRONT DRIVE SHAFTS</td><td>{</td><td>3900AA</td><td>ENGINE &amp; TRANSMISSION MOUNTING<br/>S (MANUAL TRANSMISSION)</td><td></td><td></td><td>(W/O ANTILOCK BRAKE)(2000CC)(4</td></td<>                                                                                                                                                                                                                                                                                                                                                                   | 2-085     | 2510AA | FRONT DRIVE SHAFTS                 | {     | 3900AA         | ENGINE & TRANSMISSION MOUNTING<br>S (MANUAL TRANSMISSION) |       |        | (W/O ANTILOCK BRAKE)(2000CC)(4                    |
| 2-000       12300       12300       12300       12300       12300       12300       12300       12300       12300       12300       12300       12300       12000       12000       12000       12000       12000       12000       12000       12000       12000       12000       12000       12000       12000       12000       12000       12000       12000       12000       12000       12000       12000       12000       12000       12000       12000       12000       12000       12000       12000       12000       12000       12000       12000       12000       120000       120000       120000       120000       120000       120000       120000       120000       120000       120000       120000       120000       120000       120000       120000       120000       120000       120000       120000       120000       120000       120000       120000       120000       120000       120000       120000       120000       120000       120000       120000       120000       120000       120000       120000       120000       120000       120000       120000       120000       120000       120000       120000       120000       1200000       120000       1200000                                                                                                                                                                                                                                                                                                                                                                                                                                                                                                                                                                                                                                                           | 2-E03     | 2510AB | FRONT DRIVE SHAFTS<br>(1600CC)(AT) | 2-608 | 3900AB         | ENGINE & TRANSMISSION MOUNTING                            | 2-D12 | 4360AC |                                                   |
| 2-103       25100       25100       25100       25100       25100       25100       25100       25100       25100       25100       25100       25100       25100       25100       25100       25100       25100       25100       25100       25100       25100       25100       25100       25100       25100       25100       25100       25100       25100       25100       25100       25100       25100       25100       25100       25100       25100       25100       25100       25100       25100       25100       25100       25100       25100       25100       25100       25100       25100       25100       25100       25100       25100       25100       25100       25100       25100       25100       25100       25100       25100       25100       25100       25100       25100       25100       25100       25100       25100       25100       25100       25100       25100       25100       25100       25100       25100       25100       25100       25100       25100       25100       25100       25100       25100       25100       25100       25100       25100       25100       25100       25100       25100       25100       251000 <t< td=""><td>2-603</td><td>2510AC</td><td>FRONT DRIVE SHAFTS<br/>(2000CC)(MT)</td><td></td><td></td><td></td><td></td><td></td><td>(W/O_ANTILOCK_BRAKE)(2000CC)(!<br/>-DOOR)</td></t<>                                                                                                                                                                                                                                                                                                                                                                                                                                                                                           | 2-603     | 2510AC | FRONT DRIVE SHAFTS<br>(2000CC)(MT) |       |                |                                                           |       |        | (W/O_ANTILOCK_BRAKE)(2000CC)(!<br>-DOOR)          |
| 2-K03       2400A       MEAR AXE<br>(DBU ABARE)       2-108       390/88       CHOINE STEM NOUNTION<br>(2000CC)       2-H12       456088       MARE PIPINES<br>(DDS)         2-H03       2600A0       REAR ANLE<br>(DDS)       2-K00       6000A       EXHIBUT DANTIO<br>(2000CC)       2-K12       436082       MARE PIPINES<br>(DDS)         2-H03       2600A0       REAR ALE<br>(DDS)       2-K00       6000A       EXHIBUT DANTIO<br>(2000CC)       2-K12       436082       MARE PIPINES<br>(DDS)         2-H03       2600A0       MEAR ALE<br>(DDS)       2-H00R)       2-K00       6000A       EXHIBUT DANTIO<br>(2000CC)       2-H12       436082       MARE PIPINES<br>(DDS)         2-H03       2600A0       MEAR ALE<br>(DDS)       2-H00R)       2-H00       4000A       EXHIBUT DANTIO       2-H12       43600A       ANTIOCK BRAKE SYSTEM         2-H03       2600A0       MEAR PARE       2-F03       4160A       ELUTION FILICAL BRAKE MESTEM       2-H10       4160A       ELUTION FILICAL BRAKE MESTEM       2-H13       4500A       HILLOK BRAKE SYSTEM         2-c04       2100A       MEAR PARE       MEAR PARE       2-F13       4600A       CHARGE CONTROL SYSTEM (AUTON<br>(2000CC)       2-H10       2-H14       4165A       ELUTION FILICAL BRAKE MESTEM       2-H10       4165A       ELUTION FILICAL BRAKE       2-H1                                                                                                                                                                                                                                                                                                                                                                                                                                                                                                                           | 2-103     | 2510AD | FRONT DRIVE SHAFTS<br>(2000CC)(AT) | 2-G08 | 3900BA         | S (AUTOMATIC TRANSMISSION)                                | 2-F12 | 4360BA | BRAKE PIPINGS<br>(W/ANTILOCK BRAKE)(1600CC)       |
| 2-L032400 AMREAM<br>COSSMENT2-K03C2000CC)<br>COSSMENT2-K124360BCREAM<br>ALE<br>COSSREAM<br>ALE<br>COSSREAM<br>COSSMENTREAM<br>COSSMENTREAM<br>COSSMENTREAM<br>COSSMENTREAM<br>COSSMENTREAM<br>COSSMENTREAM<br>COSSMENTREAM<br>COSSMENTREAM<br>COSSMENTREAM<br>COSSMENTREAM<br>COSSMENTREAM<br>COSSMENTREAM<br>COSSMENTREAM<br>COSSMENTREAM<br>COSSMENTREAM<br>COSSMENTREAM<br>COSSMENTREAM<br>COSSMENTREAM<br>COSSMENTREAM<br>COSSMENTREAM<br>COSSMENTREAM<br>COSSMENTREAM<br>COSSMENTREAM<br>COSSMENTREAM<br>COSSMENTREAM<br>COSSMENTREAM<br>COSSMENTREAM<br>COSSMENTREAM<br>COSSMENTREAM<br>COSSMENTREAM<br>COSSMENTREAM<br>COSSMENTREAM<br>COSSMENTREAM<br>COSSMENTREAM<br>COSSMENTREAM<br>COSSMENTREAM<br>COSSMENTREAM<br>COSSMENTREAM<br>COSSMENTREAM<br>COSSMENTREAM<br>COSSMENTREAM<br>COSSMENTREAM<br>COSSMENTREAM<br>COSSMENTREAM<br>COSSMENTREAM<br>COSSMENTREAM<br>COSSMENTREAM<br>COSSMENTREAM<br>COSSMENTREAM<br>COSSMENTREAM<br>COSSMENTREAM<br>COSSMENTREAM<br>COSSMENTREAM<br>COSSMENTREAM<br>                                                                                                                                                                                                                                                                                                                                                                                                                                                                                                                                                                                                                                                                                                                                                                                                                                                               | 2-KQ3     | 26U0AA |                                    | 2-108 | 390-88         | ENGINE & TRANSMISSION MOUNTING                            | 2-H12 | 4360BB | (W/ANTILOCK BRAKE)(2000CC)(4-1                    |
| 2-NUS2400ALMARK ALLS<br>(NYO ANTIL<br>OCK BARKE)'S-DODR)(W/ANTILOC<br>(K BARKE)'S-DODR)(W/ANTILOC<br>(K BARKE)'S-DODR)(W/ANTILOC<br>2-C094000BEVALUES SYSTEM<br>(2000C)2-NI2<br>(400A<br>2-DI3<br>4500C)4ATTLOCK BRAKE SYSTEM<br>(2-NI2<br>4400A2-NU32600ADMEAR AXLE<br>(BARKE)'S-DODR)(W/ANTILOC<br>(K BARKE)'S-DODR)(W/ANTILOC<br>(BARKE)'S-DODR)(W/ANTILOC<br>(DISC BRAKE)'S-DODR)(W/ANTILOC<br>2-C094140ACUITCH RELEASE & MASTER CYLIND<br>2-DI3<br>4500C)2-NI2<br>4400A4400AFWILL BRAKE SYSTEM<br>2-NI2<br>4400A2-C062410AA<br>(DISC BRAKE)'S-DODR)(W/ANTOL SYSTEM<br>(DISC BRAKE)'SSION)2-F09<br>4145AB4145AA<br>(LUTCH PIPINGS (HANUAL TRANSMI<br>2-F13<br>4600A2-F13<br>4600A4600ACHAMEE CONTROL SYSTEM (NANUAL<br>TRANSMISSION)2-C062410AA<br>(TAT)REAR BRAKE MECHANISHS<br>(DISC BRAK')2-G09<br>4145AB4145AB<br>(LUTCH PIPINGS (HANUAL TRANSMI<br>2-F13<br>4600C)2-G13<br>4600A4600ACHAMEE CONTROL SYSTEM (AUTOM<br>(CONTROL SYSTEM (COLUMN & SHAFTS<br>2-L10<br>2-L10<br>2-L10<br>2-L10<br>2-L10<br>2-L10<br>2-L10<br>2-L10<br>2-L10<br>2-L10<br>2-L10<br>2-L10<br>2-L10<br>2-L10<br>2-L10<br>2-L10<br>2-L10<br>2-L10<br>2-L10<br>2-L10<br>2-L10 <b< td=""><td>2-L03</td><td>2600AB</td><td></td><td>2-K08</td><td>4000A</td><td>EXHAUST SYSTEM</td><td>2-K12</td><td>4360BC</td><td></td></b<> | 2-L03     | 2600AB |                                    | 2-K08 | 4000A          | EXHAUST SYSTEM                                            | 2-K12 | 4360BC |                                                   |
| Z-ND3Z40DADREAR SYLEZ-ND3Z40DADREAR SYLEZ-ND3Z-ND3Z-ND3Z-ND3Z-ND3Z-ND3Z-ND3Z-ND3Z-ND3Z-ND3Z-ND3Z-ND3Z-ND3Z-ND3Z-ND3Z-ND3Z-ND3Z-ND3Z-ND3Z-ND3Z-ND3Z-ND3Z-ND3Z-ND3Z-ND3Z-ND3Z-ND3Z-ND3Z-ND3Z-ND3Z-ND3Z-ND3Z-ND3Z-ND3Z-ND3Z-ND3Z-ND3Z-ND3Z-ND3Z-ND3Z-ND3Z-ND3Z-ND3Z-ND3Z-ND3Z-ND3Z-ND3Z-ND3Z-ND3Z-ND3Z-ND3Z-ND3Z-ND3Z-ND3Z-ND3Z-ND3Z-ND3Z-ND3Z-ND3Z-ND3Z-ND3Z-ND3Z-ND3Z-ND3Z-ND3Z-ND3Z-ND3Z-ND3Z-ND3Z-ND3Z-ND3Z-ND3Z-ND3Z-ND3Z-ND3Z-ND3Z-ND3Z-ND3Z-ND3Z-ND3Z-ND3Z-ND3Z-ND3Z-ND3Z-ND3Z-ND3Z-ND3Z-ND3Z-ND3Z-ND3Z-ND3Z-ND3Z-ND3Z-ND3Z-ND3Z-ND3Z-ND3Z-ND3Z-ND3Z-ND3Z-ND3Z-ND3Z-ND3Z-ND3Z-ND3Z-ND3Z-ND3Z-ND3Z-ND3Z-ND3Z-ND3Z-ND3Z-ND3Z-ND3Z-ND3Z-ND3Z-ND3Z-ND3Z-ND3Z-ND3Z-ND3Z-ND3Z-ND3Z-ND3Z-ND3Z-ND3Z-ND3Z-ND3Z-ND3Z-ND3Z-ND3Z-ND3Z-ND3Z-ND3Z-ND3Z-ND3Z-ND3 <thz-nd3< th="">Z-ND3</thz-nd3<>                                                                                                                                                                                                                                                                                                                                                                                                                                                                                                                                                                                                                                                                                                                                                                                                                                                                                                                                                                                                                                                                                       | 2-M03     | 2600AC | (DISC BRAKE) '5-DOOR) (W/O ANTIL   | 2-M08 | 4000B          | EXHAUST SYSTEM                                            | 2-#12 | 4370A  |                                                   |
| ConstructionConstructionConstructionConstructionConstructionConstructionConstructionConstructionConstructionConstructionConstructionConstructionConstructionConstructionConstructionConstructionConstructionConstructionConstructionConstructionConstructionConstructionConstructionConstructionConstructionConstructionConstructionConstructionConstructionConstructionConstructionConstructionConstructionConstructionConstructionConstructionConstructionConstructionConstructionConstructionConstructionConstructionConstructionConstructionConstructionConstructionConstructionConstructionConstructionConstructionConstructionConstructionConstructionConstructionConstructionConstructionConstructionConstructionConstructionConstructionConstructionConstructionConstructionConstructionConstructionConstructionConstructionConstructionConstructionConstructionConstructionConstructionConstructionConstructionConstructionConstructionConstructionConstructionConstructionConstructionConstructionConstructionConstructionConstructionConstructionConstructionConstructionConstructionConstructionConstructionConstructionConstructionConstructionConstructionConstructionConstructionConstruction </td <td>2-NO3</td> <td>260040</td> <td></td> <td>2</td> <td></td> <td></td> <td>2-N12</td> <td>4400A</td> <td>PARKING BRAKE SYSTEM</td>                                                                                                                                                                                                                                                                                                                                                                                                                                                                                                                        | 2-NO3     | 260040 |                                    | 2     |                |                                                           | 2-N12 | 4400A  | PARKING BRAKE SYSTEM                              |
| A DENKE2-F034145AACLUTCH PIPINGS (HANUAL TRANSHI<br>SIDN)2-F134600ACHANGE CONTROL SYSTEM (HANUAL<br>TRANSHISSION)2-E042610ABREAKE MECHANISHS2-6094145ABCLUTCH PIPINGS (HANUAL TRANSHI<br>SIDN)2-6134600BCHANGE CONTROL SYSTEM (AUTOR<br>TRANSHISSION)2-6042700AFRUNT DIFFERENTIALS2-4094160AACCELERATOR CONTROL SYSTEM<br>(2000CC)2-6134600BCHANGE CONTROL SYSTEM (AUTOR<br>(2000CC)2-1042700AFRUNT DIFFERENTIALS2-4094160AACCELERATOR CONTROL SYSTEM<br>(4-000R)4600BCHANGE CONTROL SYSTEM (AUTOR<br>(2000CC)2-1052810AREAR SUBPENSION MECHANISNS2-F104210AFUEL LID<br>(4-000R)FUEL LID<br>(4-000R)PEAL<br>(4-000R)2-1052810AREAR STABILIZER2-H104210AAFUEL LID<br>(LUTCH & BRAKE PEDALS (MANUAL<br>TRANSHISSIOH)CLUTCH & BRAKE PEDALS (MANUAL<br>TRANSHISSIOH)2-1052810AREAR STABILIZER2-H104300ACLUTCH & BRAKE PEDALS (AUTORATIC TRANSH<br>ISSION)2-1052810ASTEERING GEAR2-H104300BBRAKE MASTER CYLINDER & POWER<br>(W70 ANTLOCK BRAKE)(4-D00R)2-1063240ABPOWER STEERING SYSTEM<br>(1600CC)2-C114340ABBRAKE MASTER CYLINDER & POWER<br>(W70 ANTLOCK BRAKE)(4-D00R)2-1063310ABFRONT BRAKE MECHANISMS<br>(2000CC)2-L104340BBBRAKE MASTER CYLINDER & POWER<br>(W70 ANTLOCK BRAKE)(4-D00R)2-1063310ABFRONT BRAKE MECHANISMS<br>(2000CCC)2-L114340BBBRAKE MASTER CYLINDER &                                                                                                                                                                                                                                                                                                                                                                                                                                                                                                                                                                                                    | - 493     | LUVVRJ | (DISC BRAKE) (5-DODR) (W/ANTILOC   | 2-009 | 4140 <b>A</b>  |                                                           | 2-D13 | 4500A  | FUEL PIPINGS                                      |
| 2-E042610ABREAR BRAKE MECHANISNS<br>(DISC BRAKE')2-G094145ABCLUTCH PIPINGS (MANUAL TRANSHI<br>(Z000CC)2-G134600BCHANGE COMTROL SYSTEM (AUTOM<br>(Z000CC)2-J042700AFRONT DIFFERENTIALS<br>(HT)2-H094160AACCELERATOR CONTROL SYSTEM<br>(Z000CC)2-G134600BCHANGE COMTROL SYSTEM<br>(Z000CC)2-J042700BFRONT DIFFERENTIALS<br>(HT)2-H094160AACCELERATOR CONTROL SYSTEM<br>(Z000CC)2-G134600BCHANGE COMTROL SYSTEM<br>(Z000CC)2-J042700BFRONT DIFFERENTIALS<br>(HT)2-H094200AFUEL TANK<br>(HE)<br>(LID OPENER<br>(G-D00R)                                                                                                                                                                                                                                                                                                                                                                                                                                                                                                                                                                                                                                                                                                                                                                                                                                                                                                                                                                                                                                                                                                                                                                                                                                                                                                                                                          | 2-C04     | 2610AA | REAR BRAKE MECHANISHS              | 2-F09 | 4145 <b>AA</b> | SSION)                                                    |       |        | CHANGE CONTROL SYSTEM (MANUAL                     |
| 2-G042700AFBUNT DIFFERENTIALS2-H094160AACCELERATOR CONTROL SYSTEM2-J0427^0BFRONT DIFFERENTIALS2-J094200AFUEL TANK2-L042800AREAR SUSPENSION MECHANISMS2-F104210AFUEL LID OPENER2-D052810AREAR STABILIZER2-H104210AAFUEL LID OPENER2-L053200ASTEERING WHEEL2-H104210AAFUEL LID OPENER2-L053210ASTEERING WHEEL2-H104300ACLUTCH & BRAKE PEDALS (MANUAL2-L053220ASTEERING GEAR2-K104300BBRAKE PEDALS (AUTOHATIC TRANSM2-C043240AAPOWER STEERING SYSTEM2-L104300BBRAKE MASTER CYLINDER & POWER2-G063240ABPDMER STEERING SYSTEM2-L104340ABRAKE MASTER CYLINDER & POWER2-M063310AAFRONT BRAKE MECHANISMS2-E114340ABRAKE MASTER CYLINDER & POWER2-M063310AAFRONT BRAKE MECHANISMS2-E114340BBRAKE MASTER CYLINDER & POWER2-M063310AAFRONT SUSPENSION MECHANISMS2-H114340BBRAKE MASTER CYLINDER & POWER2-M073400AFRONT SUSPENSION MECHANISMS2-H114340BABRAKE MASTER CYLINDER & POWER2-M073400AFRONT SUSPENSION MECHANISMS2-H114340BABRAKE MASTER CYLINDER & POWER2-M073400AFRONT SUSPENSION MECHANISMS2-H114340BABRAKE MASTER CYLINDER & POWER2-M073400AFRONT SUSPENSION MECHANISMS2-H114340BA<                                                                                                                                                                                                                                                                                                                                                                                                                                                                                                                                                                                                                                                                                                                                                                                         | 2-E04     | 2610AB |                                    | 2-609 | 4145AB         | CLUTCH PIPINGS (MANUAL TRANSHI                            | 2-613 | 46008  | CHANGE CONTROL SYSTEM (AUTOMA<br>IC TRANSMISSION; |
| (AT3)COUNTFUEL LIAM2*-L042800AREAR SUSPENSION MECHANISMS2*-F104210AFUEL LID OPENER<br>(4*-DODR)2*-D052810AREAR STABILIZER2*-H104210AFUEL LID OPENER<br>(4*-DODR)2*-E053200ASTEERING WHEEL2*-H104210AFUEL LID OPENER<br>(5*-DODR)2*-E053210ASTEERING COLUMN & SHAFTS2*-H104300ACLUTCH & BRAKE PEDALS (MANUAL<br>                                                                                                                                                                                                                                                                                                                                                                                                                                                                                                                                                                                                                                                                                                                                                                                                                                                                                                                                                                                                                                                                                                                                                                                                                                                                                                                                                                                                                                                                                                                                                              | 2-604     | 2700A  |                                    | 2-809 | 4160A          | (2000CC)                                                  |       |        |                                                   |
| 22-L042800AREAR SUSPENSION MECHANISHS2-F104210AFUEL LID OPENER<br>(4-DODR)22-D052810AREAR STABILIZER2-H104210AAFUEL LID OPENER<br>(5-DODR)22-E053200ASTEERING WHEEL2-H104210AAFUEL LID OPENER<br>(5-DODR)22-E053210ASTEERING COLUMN & SHAFTS2-H104300ACLUTCH & BRAKE PEDALS (HANUAL<br>TRANSMISSION)22-L053220ASTEERING GEAR2-K104300BBRAKE PEDALS (AUTONATIC TRANSM<br>ISSION)22-C043240AAPOWER STEERING SYSTEM<br>(1600CC)2-L104340ABRAKE MASTER CYLINDER & POWER<br>BRAKE<br>(W/O ANTILOCK BRAKE)(4-DOOR)22-K063300AFR(NT AXLE2-C114340AABRAKE MASTER CYLINDER & POWER<br>BRAKE<br>(W/O ANTILOCK BRAKE)(5-DOOR)2-N063310AAFRONT BRAKE MECHANISMS<br>(2000CC)2-E1:4340BBRAKE MASTER CYLINDER & POWER<br>BRAKE<br>(W/O ANTILOCK BRAKE)(4-DOOR)2-N063310AAFRONT SUSPENSION MECHANISMS<br>(2000CC)2-E1:4340BBRAKE MASTER CYLINDER & POWER<br>BRAKE<br>(W/O ANTILOCK BRAKE)(5-DOOR)2-N073400AFRONT SUSPENSION MECHANISMS<br>(2000CC)2-H114340BABRAKE MASTER CYLINDER & POWER<br>BRAKE<br>(W/ANTILOCK BRAKE)(5-DOOR)2-N073400AFRONT SUSPENSION MECHANISMS<br>(2000CC)2-H114340BABRAKE PIPTNGS2-N073400AFRONT SUSPENSION MECHANISMS<br>(2000CC)2-H114340BABRAKE PIPTNGS2-N073400AFRONT SUSPENSION MECHANISMS<br>(2000CC)2-H114340BABRAKE PIPTNGS<                                                                                                                                                                                                                                                                                                                                                                                                                                                                                                                                                                                                                                | 2-J04     | 27"0B  |                                    | 2-J09 | 4200A          | FUEL TANK                                                 |       |        |                                                   |
| 22-D052810AREAR STABILIZER2-H104210AAFUEL LID OPENER<br>(5-DDOR)22-E05320DASTEERING WHEEL2-I104300ACLUTCH & BRAKE PEDALS (MANUAL<br>TRANSMISSION)22-L053220ASTEERING GEAR2-K104300BBRAKE PEDALS (AUTOMATIC TRANSM<br>ISSION)22-C063240AAPOWER STEERING SYSTEM<br>(1600CC)2-L104340ABRAKE MASTER CYLINDER & POWER<br>BRAKE MASTER CYLINDER                                                         | 2-LO4     | 2800A  |                                    | 2-F10 | 4210A          | FUEL LID OPENER                                           |       |        |                                                   |
| 22-E05320DASTEERING WHEEL(5-DOOR)22-K05321DASTEERING COLUMN & SHAFTS2-I10430DACLUTCH & BRAKE PEDALS (MANUAL<br>TRANSHISSION)22-L053220ASTEERING GEAR2-K10430DBBRAKE PEDALS (AUTOHATIC TRANSH<br>ISSION)22-C063240AAPOWER STEERING SYSTEM<br>(1600CC)2-L10430DABRAKE MASTER CYLINDER & POWER<br>BRAKE<br>WATTILOCK BRAKE)(4-DOOR)22-C063240ABPOWER STEERING SYSTEM<br>(2000CC)2-C114340ABRAKE MASTER CYLINDER & POWER<br>BRAKE<br>WATTILOCK BRAKE)(4-DOOR)22-K06330DAFR(NT AXLE2-C114340AABRAKE MASTER CYLINDER & POWER<br>BRAKE<br>WATHILOCK BRAKE)(5-DOOR)2-M06331DAAFRONT BRAKE MECHANISMS<br>(2000CC)2-E114340BBRAKE MASTER CYLINDER & POWER<br>BRAKE<br>WATHTLOCK BRAKE)(4-DOOR)2-D07340DAFRONT SUSPENSION MECHANISMS<br>(2000CC)2-H114340BABRAKE MASTER CYLINDER & POWER<br>BRAKE<br>WATHTLOCK BRAKE)(4-DOOR)2-D07340DAFRONT SUSPENSION MECHANISMS<br>(2000CC)2-H114340BABRAKE MASTER CYLINDER & POWER<br>BRAKE<br>WATHTLOCK BRAKE)(5-DOOR)2-D07340DAFRONT SUSPENSION MECHANISMS<br>(2000CC)2-H114360BABRAKE MASTER CYLINDER & POWER<br>BRAKE<br>WATHTLOCK BRAKE)(5-DOOR)                                                                                                                                                                                                                                                                                                                                                                                                                                                                                                                                                                                                                                                                                                                                                                                               | 2-D05     | 2810A  | REAR STABILIZER                    | 2-H10 | 4210AA         |                                                           |       |        |                                                   |
| Z-K053210ASTEERING CULUMN & SHAFTSTRANSMISSION)Z-L053220ASTEERING GEAR2-K104300BBRAKE PEDALS (AUTOMATIC TRANSM<br>ISSION)Z-C063240ABPOWER STEERING SYSTEM<br>(1600CC)2-L104340ABRAKE MASTER CYLINDER & POWER<br>BRAKE<br>(W/O ANTILOCK BRAKE)(4-DOUR)Z-K063300AFR(NT AXLE2-C114340AABRAKE MASTER CYLINDER & POWER<br>BRAKE<br>(W/O ANTILOCK BRAKE)(5-DOUR)Z-K063310AAFRONT BRAKE MECHANISMS<br>(1600CC)2-E1:4340BBRAKE MASTER CYLINDER & POWER<br>BRAKE<br>(W/O ANTILOCK BRAKE)(5-DOUR)Z-N063310ABFRONT BRAKE MECHANISMS<br>(200GCC)2-E1:4340BBRAKE MASTER CYLINDER & POWER<br>BRAKE<br>(W/O ANTILOCK BRAKE)(4-DOOR)Z-N063310ABFRONT BRAKE MECHANISMS<br>(200GCC)2-E1:4340BBRAKE MASTER CYLINDER & POWER<br>BRAKE<br>(W/ANTILOCK BRAKE)(4-DOOR)Z-N063310ABFRONT SUSPENSION MECHANISMS<br>(200GCC)2-H114340BABRAKE MASTER CYLINDER & POWER<br>BRAKE<br>(W/ANTILOCK BRAKE)(9-DOOR)Z-N073400AFRONT SUSPENSION MECHANISMS<br>(2-G072-J114360AABRAKE MASTER CYLINDER & POWER<br>BRAKE<br>(W/ANTILOCK BRAKE)(9-DOOR)                                                                                                                                                                                                                                                                                                                                                                                                                                                                                                                                                                                                                                                                                                                                                                                                                                                               | 2-E05     | 3200A  | STEERING WHEEL                     |       |                |                                                           |       | -      |                                                   |
| 22-L05       3220A       STEERING GEAR       2-K10       4300B       BRAKE PEDALS (AUTOMATIC TRANSM<br>ISSION)         2-C06       3240AA       POWER STEERING SYSTEM<br>(1600CC)       2-L10       4340A       BRAKE MASTER CYLINDER & POWER<br>BRAKE<br>(V/O ANTILOCK BRAKE)(4-DODR)         2-K06       3300A       FRONT AXLE       2-C11       4340A       BRAKE MASTER CYLINDER & POWER<br>BRAKE<br>(W/O ANTILOCK BRAKE)(5-DODR)         2-K06       3310AB       FRONT BRAKE MECHANISMS<br>(1600CC)       2-C11       4340A       BRAKE MASTER CYLINDER & POWER<br>BRAKE<br>(W/O ANTILOCK BRAKE)(5-DOOR)         2-N06       3310AB       FRONT BRAKE MECHANISMS<br>(1600CC)       2-E1:       4340B       BRAKE MASTER CYLINDER & POWER<br>BRAKE<br>(W/ANTILOCK BRAKE)(4-DOOR)         2-D07       3400A       FRONT SUSPENSION MECHANISMS<br>(2-000 CC)       2-H11       4340BA       BRAKE MASTER CYLINDER & POWER<br>BRAKE<br>(W/ANTILOCK BRAKE)(4-DOOR)         2-D07       3410A       CPOSSMEMBER & STABILIZER       2-H11       4340BA       BRAKE MASTER CYLINDER & POWER<br>BRAKE<br>(W/ANTILOCK BRAKE)(5-DOOR)         2-D07       3410A       CPOSSMEMBER & STABILIZER       2-J11       4360BA       BRAKE PIPINGS                                                                                                                                                                                                                                                                                                                                                                                                                                                                                                                                                                                                                                      | 2-K05     | 3210A  | STEERING COLUMN & SHAFTS           | 2-110 | 4300A          | CLUTCH & BRAKE PEDALS (MANUAL<br>TRANSMISSION)            |       | 1      |                                                   |
| 2-CLOB       3240AA       POWER STEERING SYSTEM       2-L10       4340A       BRAKE MASTER CYLINDER & POWER         2-G06       3240AB       POWER STEERING SYSTEM       2-L10       4340A       BRAKE MASTER CYLINDER & POWER         2-K06       3300A       FRONT AXLE       2-C11       4340A       BRAKE MASTER CYLINDER & POWER         2-M06       3310AA       FRONT BRAKE MECHANISMS       2-E1:       4340B       BRAKE MASTER CYLINDER & POWER         2-M06       3310AB       FRONT BRAKE MECHANISMS       2-E1:       4340B       BRAKE MASTER CYLINDER & POWER         2-M06       3310AB       FRONT BRAKE MECHANISMS       2-E1:       4340B       BRAKE MASTER CYLINDER & POWER         2-N06       3310AB       FRONT BRAKE MECHANISMS       2-E1:       4340B       BRAKE MASTER CYLINDER & POWER         2-N06       3310AB       FRONT BRAKE MECHANISMS       2-E1:       4340B       BRAKE MASTER CYLINDER & POWER         2-N07       3400A       FRONT SUSPENSION MECHANISMS       2-H11       4340BA       BRAKE MASTER CYLINDER & POWER         2-G07       3410A       CPOSSMEMBER & STABILIZER       2-J11       4360BA       BRAKE PIPINGS                                                                                                                                                                                                                                                                                                                                                                                                                                                                                                                                                                                                                                                                                                     | 2-L05     | 3220A  | STEERING GEAR                      | 2~K10 | 4300B          |                                                           |       |        |                                                   |
| 2-G06     3240AB     POWER STEERING SYSTEM<br>(2000CC)     2-C11     4340AA     BRAKE<br>(W/D ANTILOCK BRAKE)(4-DODR)       2-K06     3300A     FRONT AXLE     2-C11     4340AA     BRAKE MASTER CYLINDER & POWER<br>BRAKE<br>(W/D ANTILOCK BRAKE)(5-DODR)       2-M06     3310AA     FRONT BRAKE MECHANISMS<br>(1600CC)     2-E1:     4340A     BRAKE MASTER CYLINDER & POWER<br>BRAKE<br>(W/O ANTILOCK BRAKE)(5-DODR)       2-N06     3310AB     FRONT BRAKE MECHANISMS<br>(2000CC)     2-E1:     4340B     BRAKE MASTER CYLINDER & POWER<br>BRAKE<br>(W/ANTILOCK BRAKE)(4-DOOR)       2-N07     3400A     FRONT SUSPENSION MECHANISMS<br>(2000CC)     2-H11     4340BA     BRAKE MASTER CYLINDER & POWER<br>BRAKE<br>(W/ANTILOCK BRAKE)(5-DOOR)       2-G07     3410A     CPOSSNENBER & STABILIZER     2-J11     4360AA     BRAKE PIPINGS                                                                                                                                                                                                                                                                                                                                                                                                                                                                                                                                                                                                                                                                                                                                                                                                                                                                                                                                                                                                                                 | 2-C06     | 3240AA |                                    |       |                |                                                           |       |        |                                                   |
| 2-K06 3300A FRONT AXLE<br>2-K06 3310AA FRONT BRAKE MECHANISMS<br>2-M06 3310AA FRONT BRAKE MECHANISMS<br>(1600CC) 2-E1: 4340A BRAKE MASTER CYLINDER & POWER<br>BRAKE<br>(W/ANTILOCK BRAKE)(5-DOOR)<br>2-E1: 4340B BRAKE MASTER CYLINDER & POWER<br>BRAKE<br>(W/ANTILOCK BRAKE)(4-DOOR)<br>2-D07 3400A FRONT SUSPENSION MECHANISMS<br>2-H11 4340BA BRAKE MASTER CYLINDER & POWER<br>BRAKE<br>(W/ANTILOCK BRAKE)(5-DOOR)<br>2-G07 3410A CPOSSMEMBER & STABILIZER<br>2-G07 3410A TIPEE & LOOP<br>2-J11 4360AA BRAKE PIPINGS                                                                                                                                                                                                                                                                                                                                                                                                                                                                                                                                                                                                                                                                                                                                                                                                                                                                                                                                                                                                                                                                                                                                                                                                                                                                                                                                                      | 2-606     | 3240AB | POWER STEERING SYSTEM              | 2-L10 | 4340A          | BRAKE                                                     |       |        |                                                   |
| 2-N06     3310AA     FRUNT BRAKE MECHANISMS     2-E1:     4340B     BRAKE MASTER CYLINDER & POWER       2-N06     3310AB     FRONT BRAKE MECHANISMS     2-E1:     4340B     BRAKE MASTER CYLINDER & POWER       2-N06     3310AB     FRONT BRAKE MECHANISMS     2-E1:     4340B     BRAKE MASTER CYLINDER & POWER       2-N07     3400A     FRONT SUSPENSION MECHANISMS     2-H11     4340BA     BRAKE MASTER CYLINDER & POWER       2-G07     3410A     CPOSSMEMBER & STABILIZER     2-J11     4360AA     BRAKE PIPINGS                                                                                                                                                                                                                                                                                                                                                                                                                                                                                                                                                                                                                                                                                                                                                                                                                                                                                                                                                                                                                                                                                                                                                                                                                                                                                                                                                     |           | 11004  |                                    | 2-011 | 4340AA         | BRAKE MASTER CYLINDER & POWER                             |       |        |                                                   |
| (1600CC)       2-E1:       4340B       BRAKE MASTER CYLINDER & POWER         2-N06       3310AB       FRONT BRAKE MECHANISMS<br>(200GCC)       2-E1:       4340B       BRAKE MASTER CYLINDER & POWER         2-D07       3400A       FRONT SUSPENSION MECHANISMS       2-H11       4340BA       BRAKE MASTER CYLINDER & POWER         2-G07       3410A       CPOSSMEMBER & STABILIZER       2-J11       4360BA       BRAKE PIPINGS                                                                                                                                                                                                                                                                                                                                                                                                                                                                                                                                                                                                                                                                                                                                                                                                                                                                                                                                                                                                                                                                                                                                                                                                                                                                                                                                                                                                                                          |           | 1      |                                    |       |                | BRAKE                                                     |       |        |                                                   |
| 2-ND6 3310AB FRONT BRAKE MECHANISMS<br>(200GCC)<br>2-DO7 3400A FRONT SUSPENSION MECHANISMS<br>2-GO7 3410A CROSSMEMBER & STABILIZER<br>2-GO7 3410A TIDEE & LACK<br>2-J11 4360AA BRAKE PIPINGS                                                                                                                                                                                                                                                                                                                                                                                                                                                                                                                                                                                                                                                                                                                                                                                                                                                                                                                                                                                                                                                                                                                                                                                                                                                                                                                                                                                                                                                                                                                                                                                                                                                                                 | c - m V D | JJIUAA |                                    | 2-E1: | 4340B          |                                                           |       |        |                                                   |
| 2-DO7 3400A FRONT SUSPENSION MECHANISHS<br>2-GO7 3410A CPOSSMEMBER & STABILIZER<br>2-H11 4340BA BRAKE MASTER CYLINDER & POWER<br>(W/ANTILOCK BRAKE)(9-DOOR)<br>2-H11 4360AA BRAKE PIPINGS                                                                                                                                                                                                                                                                                                                                                                                                                                                                                                                                                                                                                                                                                                                                                                                                                                                                                                                                                                                                                                                                                                                                                                                                                                                                                                                                                                                                                                                                                                                                                                                                                                                                                    | 2-NO6     | 3310AB |                                    |       |                |                                                           |       | 1      |                                                   |
| 2-GUT SATUA CHUSSHEHBER & STABILIZER<br>2-HOT ATORA TIREE & LACK Z-J11 4360AA BRAKE PIPINGS                                                                                                                                                                                                                                                                                                                                                                                                                                                                                                                                                                                                                                                                                                                                                                                                                                                                                                                                                                                                                                                                                                                                                                                                                                                                                                                                                                                                                                                                                                                                                                                                                                                                                                                                                                                  | 2-D07     | 3400A  |                                    | 2-H11 | 4340BA         |                                                           |       |        |                                                   |
|                                                                                                                                                                                                                                                                                                                                                                                                                                                                                                                                                                                                                                                                                                                                                                                                                                                                                                                                                                                                                                                                                                                                                                                                                                                                                                                                                                                                                                                                                                                                                                                                                                                                                                                                                                                                                                                                              | 2-607     | 3410A  | CPOSSHEMBER & STABILIZER           | .     |                | (W/ANTILOCK BRAKE)(S-DOOR)                                |       | 1      |                                                   |
|                                                                                                                                                                                                                                                                                                                                                                                                                                                                                                                                                                                                                                                                                                                                                                                                                                                                                                                                                                                                                                                                                                                                                                                                                                                                                                                                                                                                                                                                                                                                                                                                                                                                                                                                                                                                                                                                              | 2-H07     | 5700A  | TIRES & JACK                       | 2-J11 | 4360AA         |                                                           |       |        |                                                   |