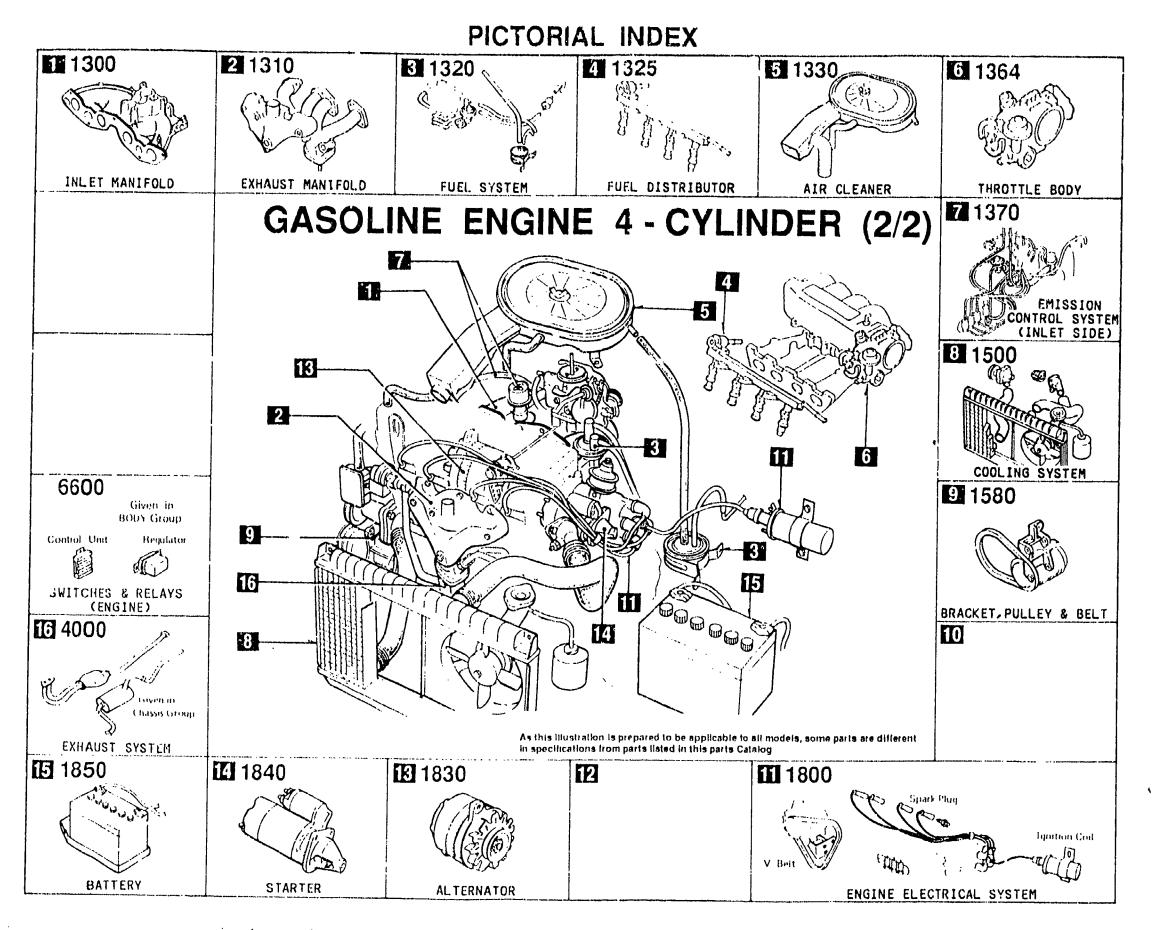

## 3-4-1-

GATALOG NO AUBA09-02

LO NO

1-003

1-DC3

SEC NO

AA0001

1000AB

SECTION NAME

SHORT & PARTIAL ENGINE

SHORT & PARTIAL ENGINE

(160000)

EMISSION CONTROL SYSTEM (INLET STARTER (2000CL)(AT) (20000CC) (1350000) ENGINE GASKET SETS (1600CC) 1-E03 1005AA 1-K11 1850A BATTERY 1370AB 1-406 EMISSION CONTROL SYSTEM (INLET SIDE) (2000CC) AUTOMATIC TRANSMISSION TORQUE CANVERTER, JIL PUMP & PIPINGS 1-1.11 1910A ENGINE GASKET SETS (2000CC) 1-F03 1005AB DIL PUMP & FILTER (1600CC) 1400AA | AUTOMATIC TRANSMISSION CASE & 1-L06 1-E12 1920A CYLINDER HEAD & COVER (1600CC) 1-G03 1010AA HAIN CONTROL SYSTEM OIL PUMP & FILTER AUTOMATIC TRANSMISSION CONTROL VALVE 1-N06 1400AB 1-H12 1925A CYLINDER HEAD & COVER (2000CC) 1-103 1010AB (2000000) COOLING SYSTEM AUTOMATIC TRANSMISSION CLUTCHE S & PLANETARY GEARS 1-007 1500AA 1-L12 1930A CYLINDER BLOCK (1600CC) 1-103 1030AA COOLING SYSTEM AUTOMATIC TRANSMISSION GOVERNO R, LOW & REVERSE PISTON 1-807 1500AB 1-D13 1940A CYLINDER BLOCK 1-M03 1030AE (2000CC) (200VCC) BRACKET, PULLEY & BELT (1600CC) 1580AA 1-107 AUTOMATIC TRANSMISSION MANUAL 1-G13 1950A OIL PAN & TINING COVER (1600CC) 1-N03 10/0AA BRACKET, PULLEY & BELT (2000CC) AUTOMATIC TRANSHISSION GASKET & SEAL KIT 1-N07 1580AB 1-113 1960A DIL PAN & TIMING COVER (2000CC) 1-004 104043 CLUTCH DISC & COVER (1600CC) 1-009 1500AA PISTON, CRANKSHAF1 & FLYWHEEL (1600CC) 1-504 1100AA CLUTCH DISC & COVER (2300CC) 1-D09 1600AB PISTON, CRANKSHAFT & FLYWHEEL (2000CC) 1-H04 1100AB MANUAL TRANSMISSION CASE (1600CC) 1-E09 1700AA VALVE SYSTEM (1600CC) 1-J04 1200AA MANUAL TRANSMISSION CASE (2000CC) 1-G09 1700AB VALVE SYSTEM (2000CC) 1-L04 1200AB MANUAL TRANSMISSION GEARS (1600CC) 1-109 1716AA INLET MANIFOLD 1-C05 1300AA (1600CC) MANUAL TRANSMISSION GEARS 1-H09 1710AB INLET MANIFOLD (2000CC) 1-D05 1300AB (2000000) MANUAL TRANSMISSION CHANGE CON TROL SYSTEM (1600CC) 1720AA 1-E10 EXHAUST MANIFOLD (1600CC) 1-E05 1310AA EXHAUST MANIFOLD (2000CC) 1-605 1310AB | MANUAL TRANSMISSION CHANGE CON TROL SYSTEM (2000CC) 1-G10 1720AB 1-H05 1320AA FUEL SYSTEM ENGINE ELECTRICAL SYSTEM (1600CC) 1-110 180G2A 1-105 1325AA FUEL DISTRIBUTOR (1600CC) ENGINE ELECTRICAL SYSTEM (2000CC) 1-K10 1800AB FUEL DISTRIBUTOR (2000CC) 1325AB 1-J05 ALTERNATOR (1600CC) 1830AA 1-K10 1-1.05 1330AA AIR CLEANER (160UCC) ALTERMATOR (2000CC) 1-011 1830AB AIR CLEANER (2000CC) 1-N05 1330AB 1-E11 1840AA STARTER THROTTLE BODY (1640CC) 1-D06 | 1364AA (160600)

SECTION NAME INDEX (ENGINE)

THROTTLE BODY

(2000CC)

SELTION NAME

LO NO

1~G11

1-111

SEC NO

1840A3

1340AC

SECTION NAME

STARTER (2000CC) (IIT)

LO NO SEC NO

1366AB

1370AA

1-E06