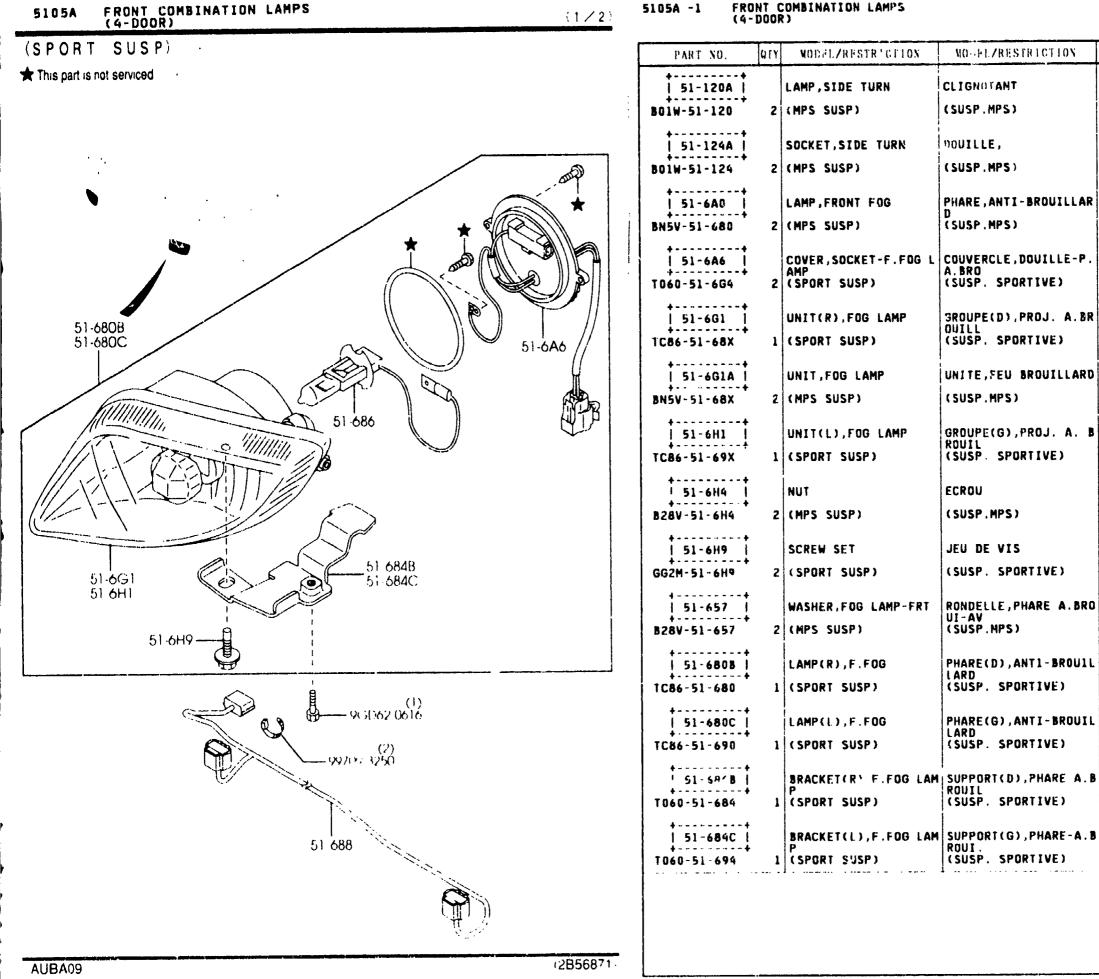

|                                                                                                                                                                                   |                   | 2001-07 |

١.









PART NO.

OTY

MODEL/RESTRICTION

MODEL/RESTRICTION

MODEL/RESTRICTION

FROM-TO





CAT. AUBA09-02

6

ic r

2001-07

FRON-TO

MODEL/RESTRICTION





### 5105B -1 \* FRONT COMBINATION LAMPS (5-DOOR)



### 5110A REAR COMBINATION LAMPS (4-DOOR)

3

### 51-580 -51-644 51-070K م*تر)* $(1^{2})$ Ø ٩ 51 587B -L-51 589 (<sup>1</sup>) 51-1508 51-160 51 161A 51 161Y 51 153 51-150K/ ( (14 + 25/ -51-1101 4 1 (No 12 99940,05 Sit 5<sup>1</sup> 164A (NO-1) 51-164A Ø 150J Ś (NOP) 51 110J -< `Ø. 51-1100 Ministry 6. 51-146

## 5110A -1 REAR COMBINATION LAMPS (4-DOOR) PART NO. QTY MODEL/RESTRICTION MODEL/R

| PART NO.                  | UTY | MODEL/RESTRICTION                | MODELZRESTRICTION           | WODEL/RESTRICTION | FRO |
|---------------------------|-----|----------------------------------|-----------------------------|-------------------|-----|
| 51-070K                   |