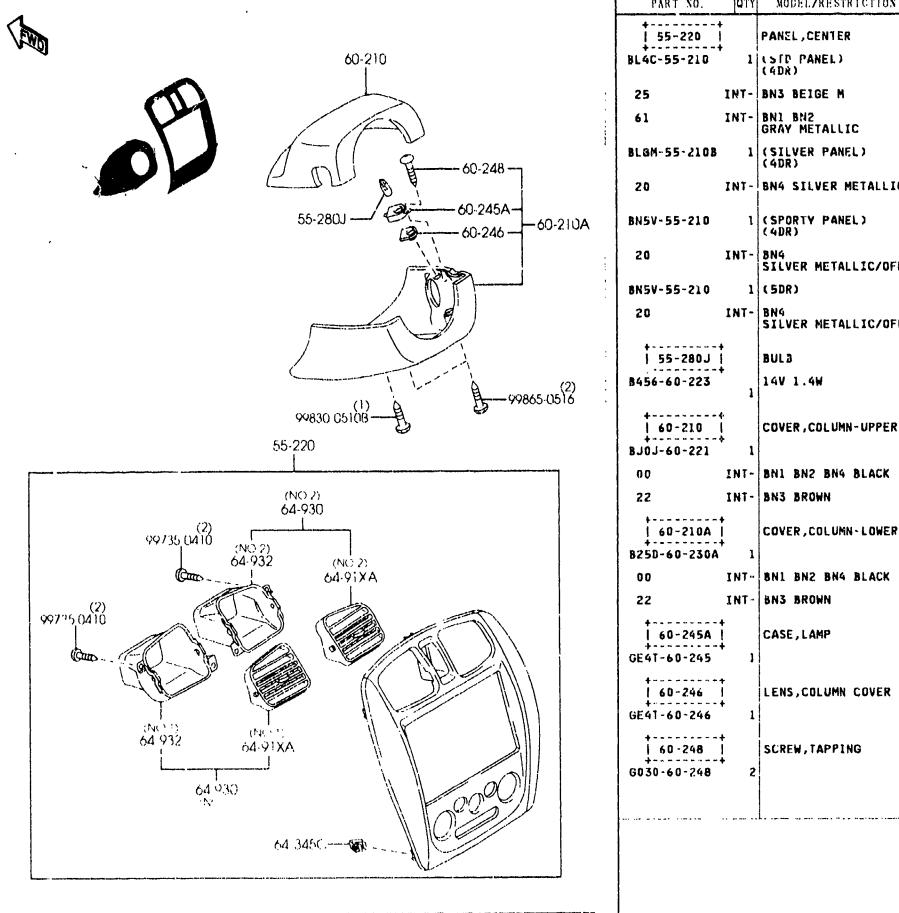

|         |
|          |                                            |     |                             |                               |                   |         |
|          |                                            |     |                             |                               |                   |         |
|          |                                            |     |                             |                               |                   |         |

. ...........



56-241R 56-251

(5) 90720-0616 -

90/20 0616

56-145C-

58



(4) 99735-0510

A

-

KC C

56-061

56-871A

**\*\*\*\*** 56-145C

. Ala C

Ð

-56-141

(4) --- 90720 0616

\$

(4) 99910-0506-

(4) -90720-0616

•

(5) 月 90720-0616---63

5500A DASHBOARD EQUIPMENTS

5500A -1 DASHBOARD EQUIRMENTS



| ·                     |              | A DESCRIPTION OF A | المستعملية عد الحو يتبان واراب المواجدة فتكارفون بجمع علاقتها وا |                   |         |
|-----------------------|--------------|-----------------------------------------------------------------------------------------------------------------------------------------------------------------------------------------------------------------------------------------------------------------------------------------------------------------------------------------------------------------------------------------------------------------------------------------------------------------------------------------------------------------------------------------------------------------------------------------------------------------------