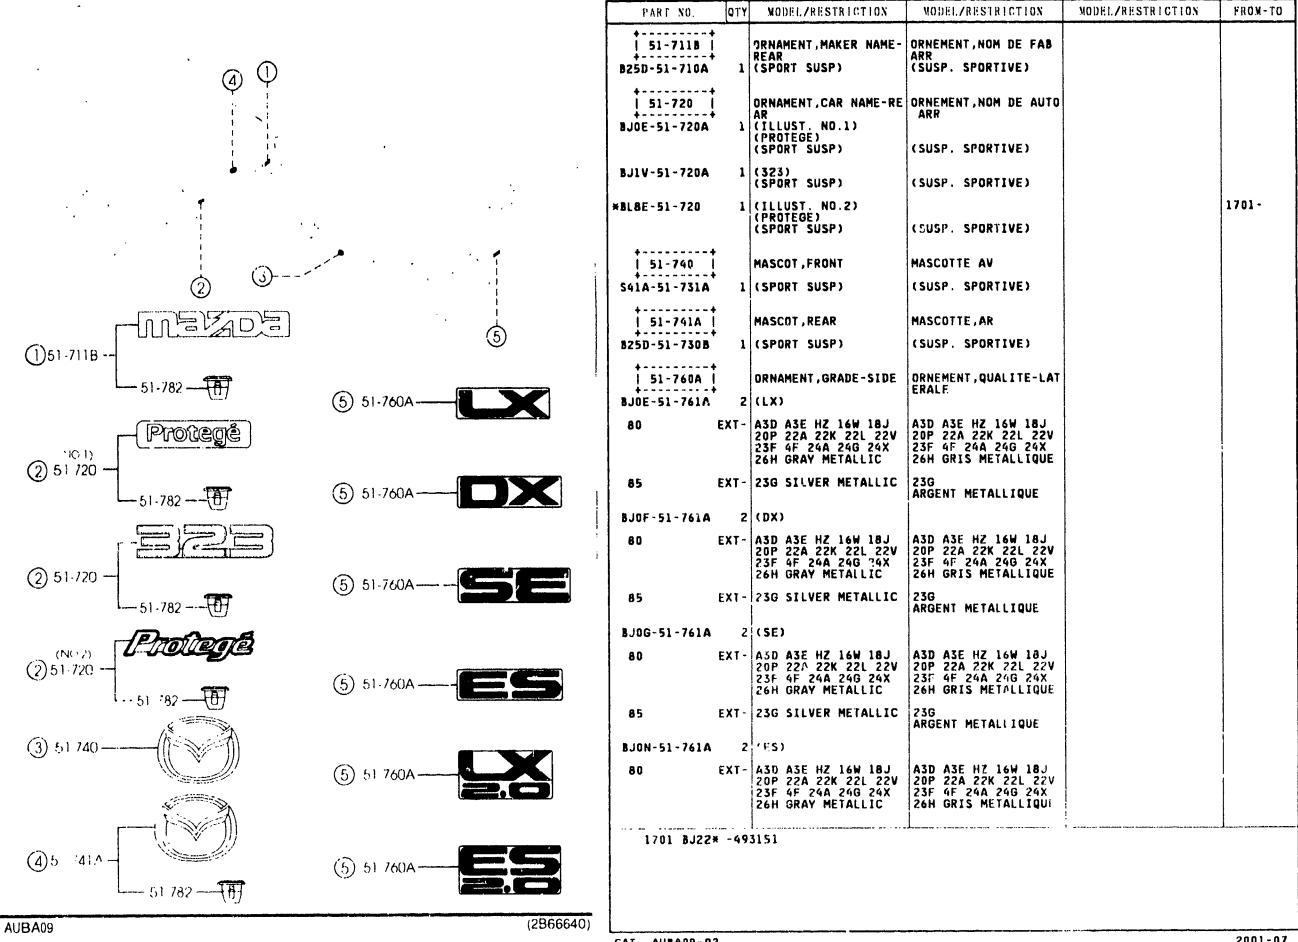

SECTION NAME INDEX (BODY)

SLOUGH

- . ...

Ľ

KEY SETS (4-DODR) 0900A -1 (1/2)

75-930 (W/O POWER DOOR LOCK) PART NO. QTY MODEL/RESTRICTION MODEL/RESTRICTION MODEL/RESTRICTION FROM-TO 09-010 1 14-010 KEY SET JEU DE BARILLET 62-494 BL80-09-010 1 (W/O POWER DR LOCK) (B.V.MANU) (MT) BL8E-09-010 1 (W/POWER DR LOCK) (B.V.MANU) (MT) 58-492 58-492A BL8H-09-010 1 (W/O POWER DR LOCK) 612 (B.V.AUTOM) (AT) Ō PL8J-09.010 1 (W/POWER DR LOCK) (AT) (B.V.AUTOM) -72-315A . . . . . . . . . . 58-315/ | CLIP(R),LOCK ATTACHE 8001-58-315A 1 . . . . . . . . . . . . | 50-315G | CLIP(L),LOCK ATTACHE . . . . . . . . . 58-49X 8001-59-315 1 CAP, KEY CYLINDER CAPUCHON CLAVETTE CY | 58-49X | -75-910 LINDR 825D-58-49X STEEL STEEL 2 58-315F | 58-492 | KEY, PRIMARY CLEF, PRIMAIRE KEY NO. IS REQUIRED KEY NO. IS REQUIRED GD78-58-492A | 58-492A | KEY, SECONDARY CLE DE RESERVE GD7B-58-493 KEY NO. IS REQUIRED KEY NO. IS REQUIRED 75-990 . . . . . . . . . (NO 2)g | 58-496A | SWITCH(R),LOCK-CYLIN INTERRUPT.(D),VERROU 60-436 DER -CYL. 75-950 (NO1) BJ0E-58-498 1 (W/POWER DR LOCK) 75.920 60-436 ----58-496Y SWITCH(L),LOCK-CYLIN INTERRUPT.(G),VERROU -CYL . DER 1 (W/POWER DR LOCK) BJ0E-59-498 58-49X ------60-436 BOLT, SET BOULON, JEU 66-155 58-315G H043-66-154 1 (ILLUST. NO.1) 66-157 KA01-66-154 1 (ILLUST. NO.2) 62-494 | GASKET,LOCK CYLINDER JOINT,CVLINDRE VERRO UTIL. 75-980 B25D-56-904 1 KEY, BLANK KEY, BLANK SWITCH, IGNITION | 66-155 CONTACT D'ALLUMAGE -- P R I MARY -SECONDARY LC70-66-151 76-201A 76-202 (2B48921) AUBA09