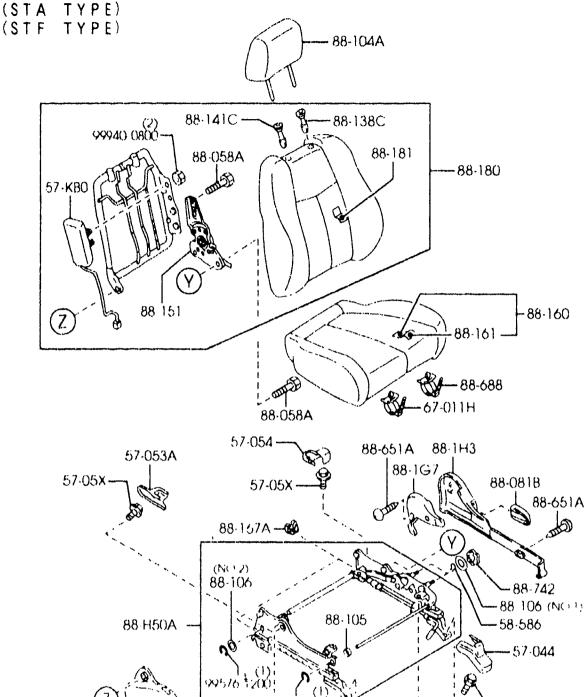

----

----

7

CATALOG NO AURANA 02

DATE 2001-07 PAGE 3 .

|        | SEC NO | SECTION NAME                        | LO NO | SEC NO        | SECTION NAME                                             | LONO           | SEC NO         | SECTION NAME                                        |
|--------|--------|-------------------------------------|-------|---------------|----------------------------------------------------------|----------------|----------------|-----------------------------------------------------|
| 3-C03  | 0900A  | KEY SETS<br>(4-DOOR)                | 3-C07 | 5170A         | ORNAMENTS<br>(4-DUOR)                                    | 3-112          | 5560A          | DASHBOARD & RELATED PARTS                           |
| 5-F03  | 0900AA | KEY SETS                            | 3-E07 | 5170AA        | ORNAMENTS                                                | 3-112          | 5570A          | CONSOLE                                             |
|        |        | (5-DOOR)                            |       | 1             | (5-DODR)                                                 | 3-D13          | 5580A          | VENTILATOR                                          |
| 5-H03  | 5000A  | FRONT BUMPER<br>(4-Door)            | 3-F07 | 5180A         | COWL & EXTRACTOR GRILLES<br>(4-DOOR)                     | 3-F13          | 5700A          | FRONT SEATS<br>(4-Duor)                             |
| 5-L03  | 5000AA | FRONT BUMPER<br>(5-Door)            | 3-H07 | 5180B         | COWL & EXTRACTOR GRILLES<br>(5-DODR)                     | 3-N14          | 57008          | FRONT SEATS<br>(5-door)                             |
| -N03   | 5005A  | RADIATOR GRILLF<br>(4-DDOR)         | 3-J07 | 5230A         | BONNET                                                   | 3-115          | 5750A          | REAR SEATS                                          |
| -D04   | 5005AA | RADIATOR GRILLE                     | 3-107 | 5260A         | TRUNK LID<br>(4-dodr)                                    | 3-F16          | 5750B          | (4-DQOR)<br>Rear Seats                              |
| 504    | E0104  | (S-DOOR)                            | 3-N07 | 5310A         | FRONT PANELS                                             |                |                | (5-DOOR)                                            |
| I-E04  | 5010A  | REAR BUNPER<br>(4-D(DR)             | 3-008 | 5320A         | FENDER & WHEEL APRON PANELS<br>(4-DOOR)                  | 3-J16          | 5790A          | SEAT BELTS<br>(4-door)                              |
| -604   | 5010B  | REAR BUMPER<br>(5-dodr)             | 3-G08 | 5320AA        | FENDER & WHEEL APRON PANELS                              | 3-M16          | 5790B          | SEAT BELTS<br>(5-DOOR)                              |
| -104   | 5030A  | WINDOW MOULDINGS<br>(4-door)        | 3-K08 | 5330A         | (5-DOOR)<br>Dash & Cowl Panels                           | 4-003          | 5795A          | AIR BAG                                             |
| -J04   | 50308  | WINDOW MOULDINGS                    | 3-108 | 5340A         | SIDE PANELS                                              | 4-E03          | 5800A          | FRONT DOORS                                         |
| -K04   | 5040A  | (5-DOOK)<br>Body Mouldings          | 3-E09 |               | (4-DOOR)<br>SIDE PANELS                                  | 4-H03          | 5830A          | FRONT DOOR MECHANISMS<br>(4-DOOR)                   |
|        |        | (4-DOOR)                            | 5-207 | 93400         | (5-DOOR)                                                 | 4-N03          | 5830AA         | FRONT DOOR MECHANISHS                               |
| -104   | 50408  | BODY MOULDINGS<br>(5-door)          | 3-J09 | 5360A         | RCOF PANELS<br>(4-DODR)                                  | 4-F04          | 5840A          | (5-DOOR)<br>Front door trins & related P            |
| -H05   | 5060A  | SIDE PROTECTORS<br>(4-DOOR)         | 3-K09 | 53608         | ROOF PANELS<br>(5-door)                                  |                |                | TS<br>(4-DOOR)                                      |
| -K05   | 5060AA | SIDE PROTECTORS                     | 3-409 | 5370A         | FLOOR PANELS                                             | 4-N04          | 5840AA         | FRONT DOOR TRINS & HELATED P                        |
| - 1105 | 5100A  | (5-DOOR)                            |       |               | (4-DOOR)                                                 |                |                | (5-DOOR)                                            |
| - 100  | SIUUA  | HEAD LAMPS<br>(4-DOOR)              | 3-D10 | 53708         | FLOOR PANELS<br>(5-Duor)                                 | 4-C06          | 6100A          | HEATER                                              |
| -N05   | 51008  | HEAD LAMPS<br>(5-DODR)              | 3-610 | 5380A         | FLOOR ATTACHMENT (HOLE COVERS)                           | 4-E06          | 6110A          | HEATER UNIT COMPONENTS                              |
| -006   | 5105A  | FRONT CONBINATION LAMPS             | 3-110 | 5380B         | (4-DOOR)<br>Floor Attachment (Hole Covers)               | 4-606          | 6115A          | HEATER CONTROL COMPONENTS                           |
|        |        | (4-DODR)                            | 5-110 | 55008         | (5-DOOR)                                                 | 4-106          | 6120A          | HEATER BLOWER COMPONENTS                            |
| -F06   | 51058  | FRONT COMBINATION LAMPS<br>(5-Door) | 3-K10 | 5390A         | FLOOR ATTACHMENT<br>(4-door)                             | 4-J06<br>4-C07 | 6130A<br>6135A | AIR CONDITIONER<br>AIR CONDITIONING COOLING PIP     |
| -606   | 5110A  | REAR COMBINATION LAMPS (4-DOOR)     | 3-N10 | 5390B         | FLOOR ATTACHMENT<br>(5-DOOR)                             | 4-D07          |                | 0-RING                                              |
| - 106  | 51108  | REAR COMBINATION LAMPS              | 3 C12 | 5500A         | DASHBOARD EQUIPMENTS                                     |                | 6140A          | AIR CONDITIONING COMPRESSOR<br>MPONENTS<br>(1600CC) |
|        | 5120A  | (5-DOOR)<br>LICENSE LAMPS           | 3-E12 | 5520A         | METER HOOD                                               | 4-E07          | 6140B          | AIR CONDITIONING COMPRESSOR                         |
| :      | 5125A  | INTERIOR LAMPS                      | 3-F12 | 5540AA        | METER SET & METER COMPONENTS<br>(4-DOOR)(W/O TACHOMETER) |                |                | MPONENTS<br>(2000CC)                                |
| :      |        | (W/O SUNROOF)                       | 3-612 | 5540AB        | METER SET & METER COMPONENTS                             | 4-F07          | 6150A          | AIR CONDITIONING COOLING UNI                        |
| M06 .  | 51258  | INTERIOR LAMPS<br>(H/Sunroof)       |       | ľ             | (4-DODR)(W/TACHOMETER)                                   | 4-H07          | 6200A          | LIFT GATE<br>(5-DOOR)                               |
| N06    | 5130A  | OVERHEAD CONSOLE<br>(W/SUNROOF)     | 3-H12 | 5540 <b>8</b> | METER SET & METER CONPONENTS<br>(5-DOOR)                 | 4-107          | 6230A          | LIFT GATE RECHANISHS<br>(5-DOOR)                    |