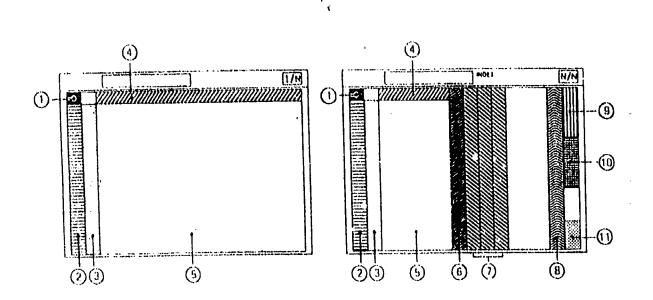

## Remark : The items listed under () nave been deleted from each liche since Dec. '93

(2)

- (1) Layout of contents
   Disposition Typographique de Contenu
   • Disposición del contenido
  - Disposición del contenido
     Anordnung des Inhalts
- (4) Section No. Index for the column • Index des Numeros das
- Sections pour les Colonnes • N° de la Recorún para el Indice
- AbschnitssnummerAndex für die Spalle
- (7) Alphabetical Index
   Index Alphabétique
   Index Alfabético
   Alphabetischer Index

• Pictorial Index • Index par Schémas • Indice Gráfico

Illustrierter Index

- ) IPustration & Text • Illustrations et Textes Illustración y Texto • Abbildung und Text
- (8) Model Identification
   Identification des Modèles
   Identificación del Modelo
   Modell Kern eichnung

- Master Section No. Index
   Index des Numéros des Sections Totale
   Indice dei Número de la Sección Maéstra
   Hauptabschnitssnummer-Index
- (6) Part No. Index
   Index des Numéros des Pièces
   Indice del N° de Pieza Teile-Nr. Index

(9)

- Vehicle Identification
   Système d'Identification de
   Vehicule
- Sistema de Identification de Vehicolo
- 2 sig identifikations
   system

© 2001 Mazda Motor Corporation

.

**PICTORIAL INDEX** 

2

ł

3-G 1