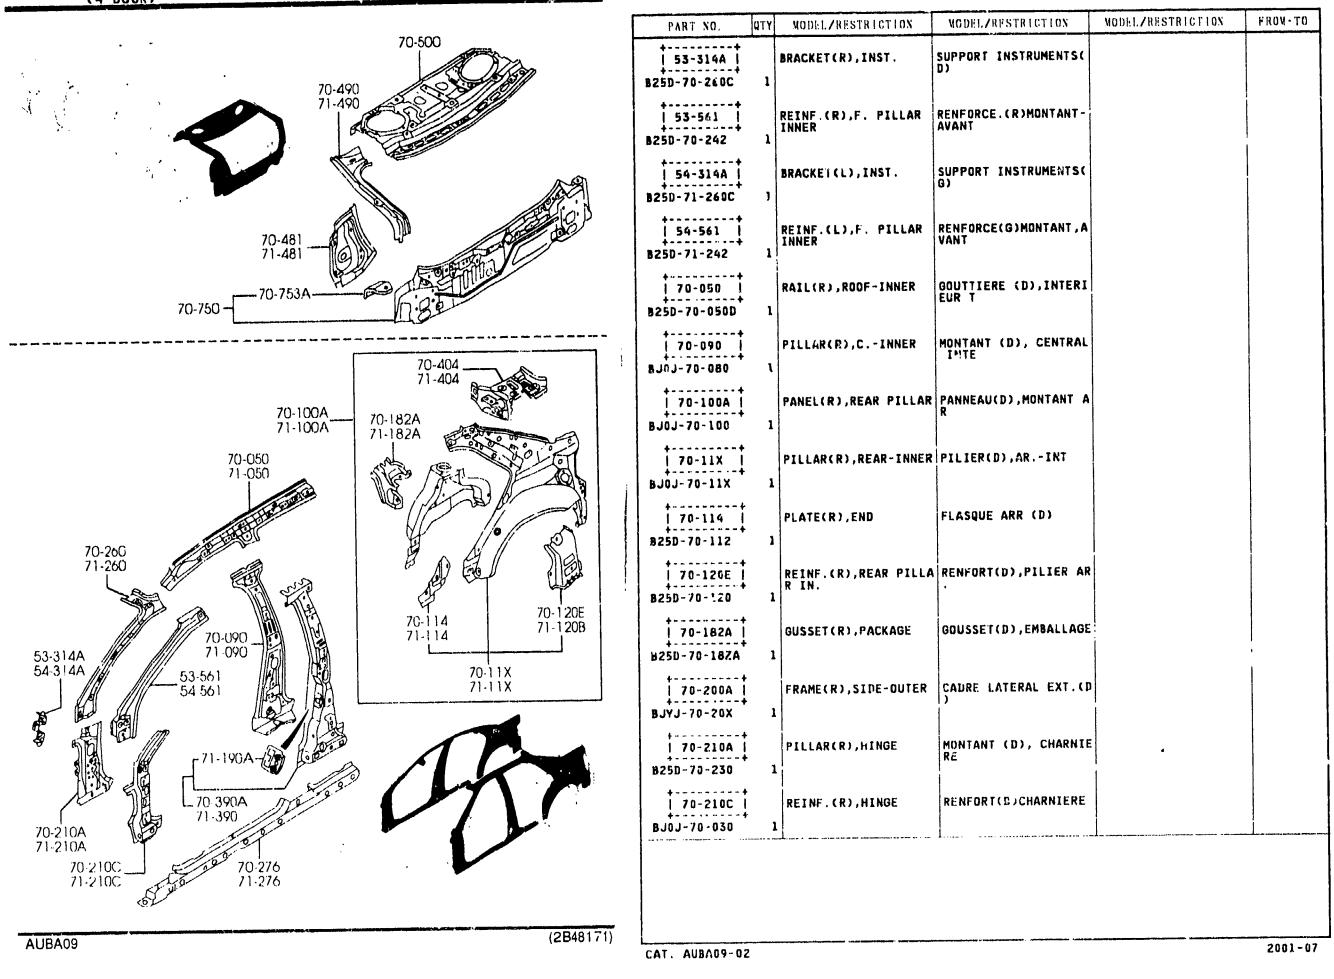

SECTION NAME INDEX (BODY)

SLOUGH

- . ...

Ľ

KEY SETS (4-DODR) 0900A -1 (1/2)

75-930 (W/O POWER DOOR LOCK) PART NO. QTY MODEL/RESTRICTION MODEL/RESTRICTION MODEL/RESTRICTION FROM-TO 09-010 1 14-010 KEY SET JEU DE BARILLET 62-494 BL80-09-010 1 (W/O POWER DR LOCK) (B.V.MANU) (MT) BL8E-09-010 1 (W/POWER DR LOCK) (B.V.MANU) (MT) 58-492 58-492A BL8H-09-010 1 (W/O POWER DR LOCK) 612 (B.V.AUTOM) (AT) Ō PL8J-09.010 1 (W/POWER DR LOCK) (AT) (B.V.AUTOM) -72-315A . . . . . . . . . . 58-315/ | CLIP(R),LOCK ATTACHE 8001-58-315A 1 . . . . . . . . . . . . | 50-315G | CLIP(L),LOCK ATTACHE . . . . . . . . . 58-49X 8001-59-315 1 CAP, KEY CYLINDER CAPUCHON CLAVETTE CY | 58-49X | -75-910 LINDR 825D-58-49X STEEL STEEL 2 58-315F | 58-492 | KEY, PRIMARY CLEF, PRIMAIRE KEY NO. IS REQUIRED KEY NO. IS REQUIRED GD78-58-492A | 58-492A | KEY, SECONDARY CLE DE RESERVE GD7B-58-493 KEY NO. IS REQUIRED KEY NO. IS REQUIRED 75-990 . . . . . . . . . (NO 2)g | 58-496A | SWITCH(R),LOCK-CYLIN INTERRUPT.(D),VERROU 60-436 DER -CYL. 75-950 (NO1) BJ0E-58-498 1 (W/POWER DR LOCK) 75.920 60-436 ----58-496Y SWITCH(L),LOCK-CYLIN INTERRUPT.(G),VERROU -CYL . DER 1 (W/POWER DR LOCK) BJ0E-59-498 58-49X ------60-436 BOLT, SET BOULON, JEU 66-155 58-315G H043-66-154 1 (ILLUST. NO.1) 66-157 KA01-66-154 1 (ILLUST. NO.2) 62-494 | GASKET,LOCK CYLINDER JOINT,CVLINDRE VERRO UTIL. 75-980 B25D-56-904 1 KEY, BLANK KEY, BLANK SWITCH, IGNITION | 66-155 CONTACT D'ALLUMAGE -- P R I MARY -SECONDARY LC70-66-151 76-201A 76-202 (2B48921) AUBA09