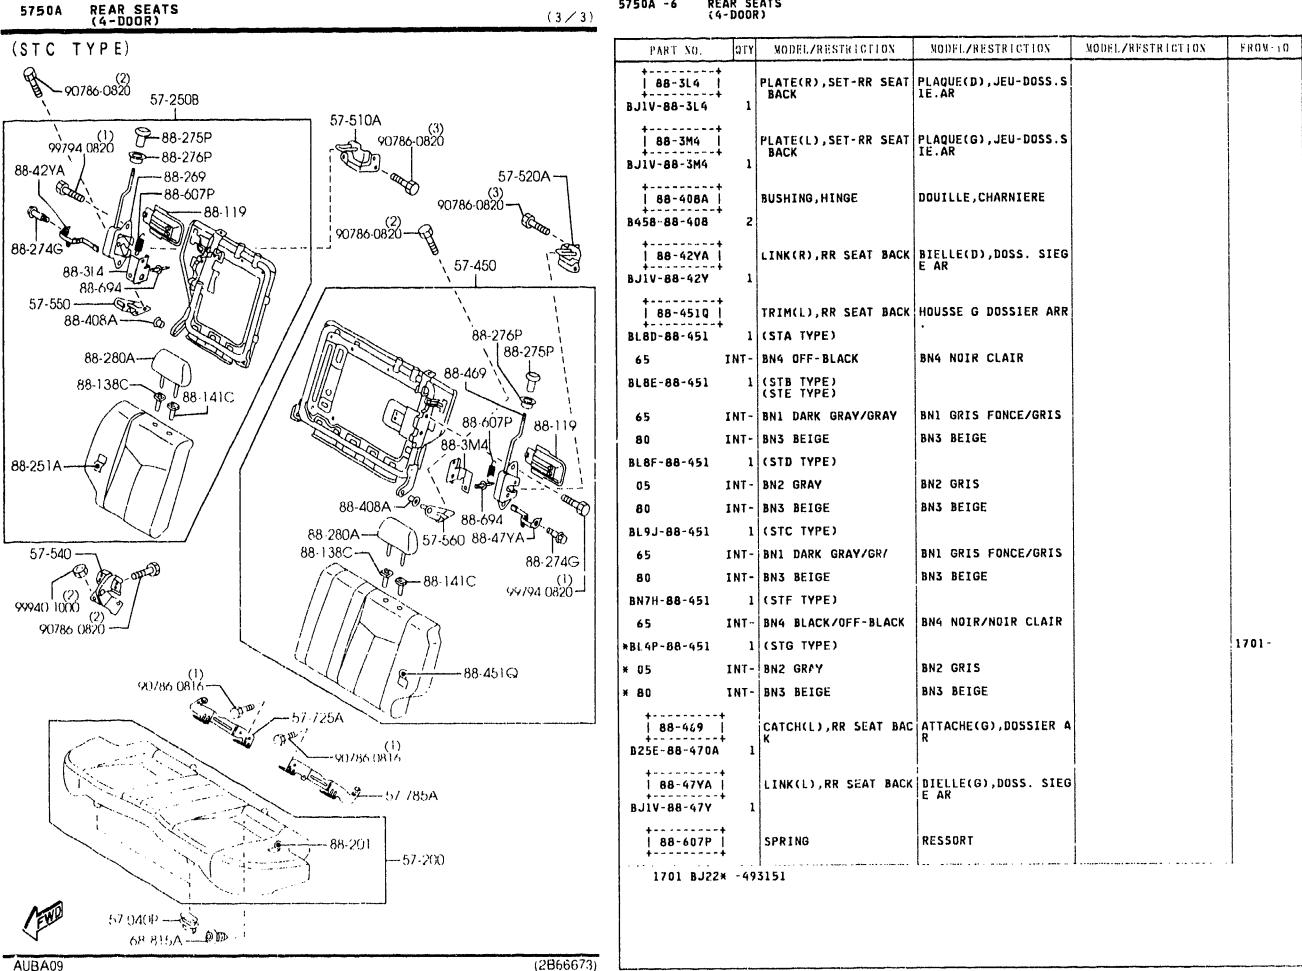

SECTION NAME INDEX (BODY)

SLOUGH

- . ...

Ľ

KEY SETS (4-DODR) 0900A -1 (1/2)

75-930 (W/O POWER DOOR LOCK) PART NO. QTY MODEL/RESTRICTION MODEL/RESTRICTION MODEL/RESTRICTION FROM-TO 09-010 1 14-010 KEY SET JEU DE BARILLET 62-494 BL80-09-010 1 (W/O POWER DR LOCK) (B.V.MANU) (MT) BL8E-09-010 1 (W/POWER DR LOCK) (B.V.MANU) (MT) 58-492 58-492A BL8H-09-010 1 (W/O POWER DR LOCK) 612 (B.V.AUTOM) (AT) Ō PL8J-09.010 1 (W/POWER DR LOCK) (AT) (B.V.AUTOM) -72-315A . . . . . . . . . . 58-315/ | CLIP(R),LOCK ATTACHE 8001-58-315A 1 . . . . . . . . . . . . | 50-315G | CLIP(L),LOCK ATTACHE . . . . . . . . . 58-49X 8001-59-315 1 CAP, KEY CYLINDER CAPUCHON CLAVETTE CY | 58-49X | -75-910 LINDR 825D-58-49X STEEL STEEL 2 58-315F | 58-492 | KEY, PRIMARY CLEF, PRIMAIRE KEY NO. IS REQUIRED KEY NO. IS REQUIRED GD78-58-492A | 58-492A | KEY, SECONDARY CLE DE RESERVE GD7B-58-493 KEY NO. IS REQUIRED KEY NO. IS REQUIRED 75-990 . . . . . . . . . (NO 2)g | 58-496A | SWITCH(R),LOCK-CYLIN INTERRUPT.(D),VERROU 60-436 DER -CYL. 75-950 (NO1) BJ0E-58-498 1 (W/POWER DR LOCK) 75.920 60-436 ----58-496Y SWITCH(L),LOCK-CYLIN INTERRUPT.(G),VERROU -CYL . DER 1 (W/POWER DR LOCK) BJ0E-59-498 58-49X ------60-436 BOLT, SET BOULON, JEU 66-155 58-315G H043-66-154 1 (ILLUST. NO.1) 66-157 KA01-66-154 1 (ILLUST. NO.2) 62-494 | GASKET,LOCK CYLINDER JOINT,CVLINDRE VERRO UTIL. 75-980 B25D-56-904 1 KEY, BLANK KEY, BLANK SWITCH, IGNITION | 66-155 CONTACT D'ALLUMAGE -- P R I MARY -SECONDARY LC70-66-151 76-201A 76-202 (2B48921) AUBA09

CAT, AUBA09-02

2001.07

(2/2)

.