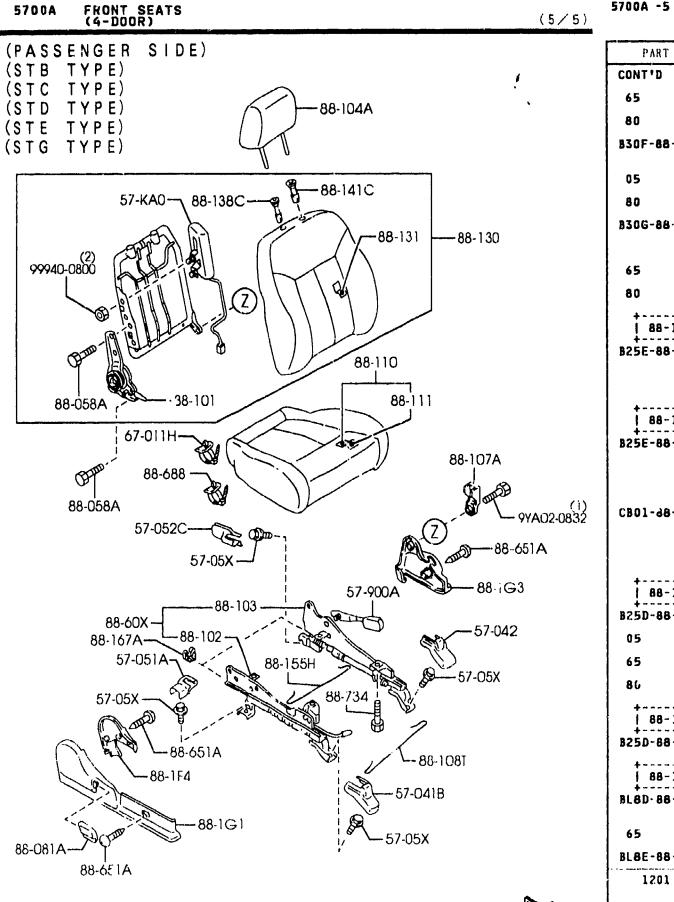

LE(R),RECLINING          | CHARNIERE D'INCLINAI<br>Son (D) |                   |         |
| ÷-        | 88-102  <br>-88-102A | 1    | ADJUSTER, NO.1                | REGLAGE NO 1                    | s                 |         |
| ļ         | 88-103  <br>-88-103A |      | ADJUSTER, NO.2                | REGLAGE NO 2                    |                   |         |
| 1+-       | •                    |      | RESTRAINT,HEAD<br>(S'IF TYPE) | REPOSE-TETE                     |                   |         |
| 65<br>30D |                      |      | BN4 OFF-BLACK<br>(STA TYPE)   | BN4 NOIR CLAIR                  |                   |         |
| 19        |                      | INT- | BN1 DARK GRAY                 | BN1 GRIS FONCE                  |                   |         |











| PART NO.             | QTY          | MODEL/RESTRICTION                                                      | MODEL/RESTRICTION   | MODEL/RESTRICTION | FROM-TO |
|----------------------|--------------|------------------------------------------------------------------------|---------------------|-------------------|---------|
| NT'D                 |              | ····                                                                   |                     |                   |         |
| 5                    | INT-         | BN4 OFF-BLACK                                                          | BN4 NOIR CLAIR      |                   |         |
| 0                    | INT-         | BN3 BEIGE                                                              | BN3 BEIGE           |