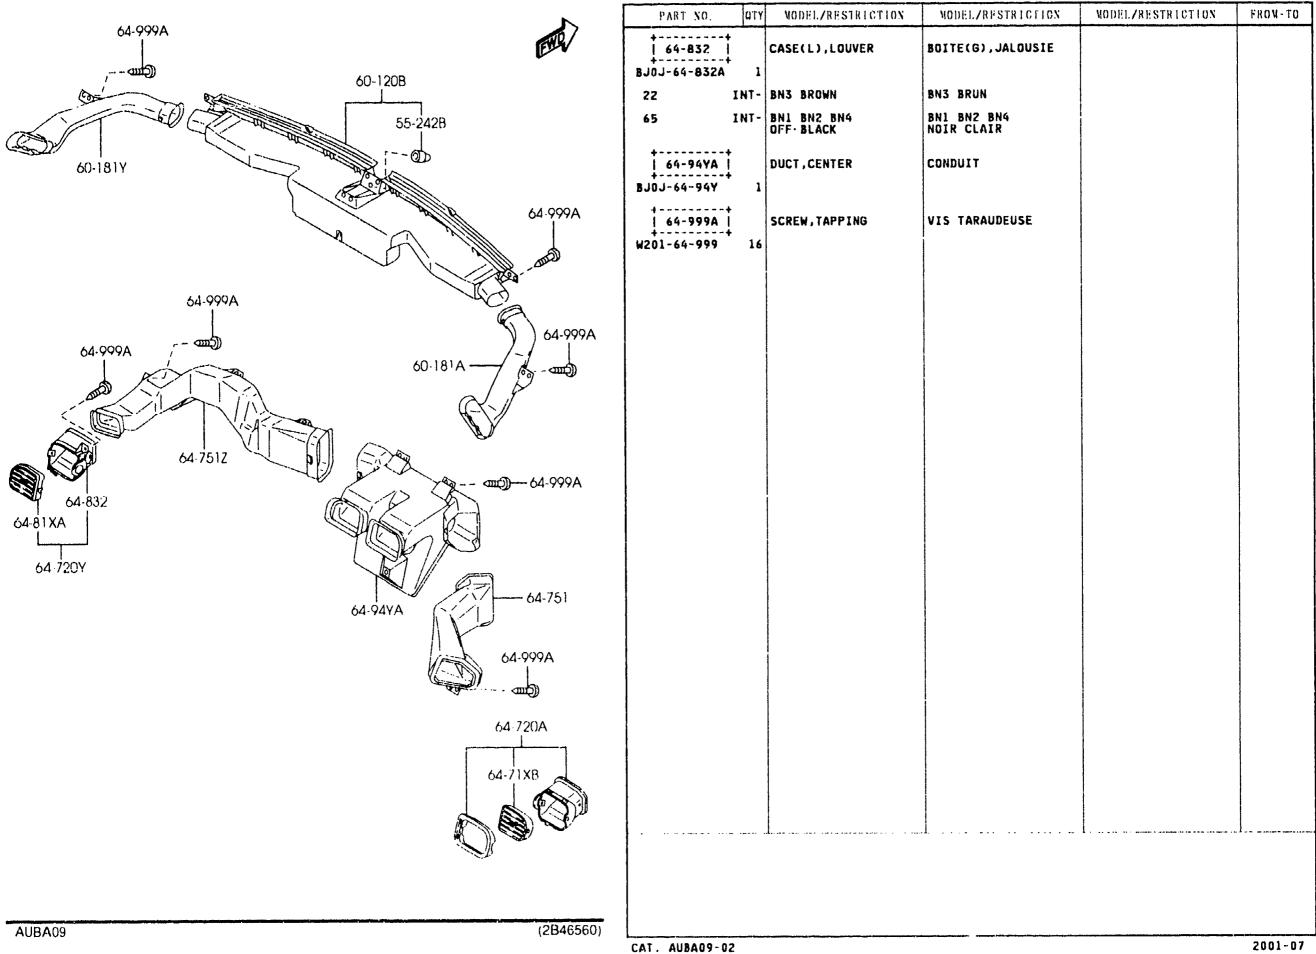

| 20           | INT-  | BN4 SILVER METALLIC | BN4                                        |                   |         |

CAT. AUBA09-02

3-M12

5570A -3 CONSOLE



### 5570A -4 \* CONSOLE





#### 5580A -1 VENTILATOR



3-D







3-G13

· · · · · · ·



....



•••

AUBA09

5700A

FRONT SEATS (4-DOOR)





57-KB0

(Z)

AUBA09

.

(STF TYPE)



-88-180

88-161

**16** 

88-160

88-058A

and B

[Y]

1

88-151

Ë,

#### FRONT SEATS (4-DOUR) 5700A -1 (1/5)

MODEL/RESTRICTION MODEL/RESTRICTION PART NO. QTY MODEL/RESTRICTION **\***----**\*** 57-KAO MODULE(R)-A/B, SIDE MODULE(D)-A/R,LATERA 8250-57-KAUC AN(8250-57-KAUD) 1 (W/SICE AIR BAG) \*825D-57-KAOD 1 (W/SIDE AIR BAG) . . . . . . . . . . . MODULE(G)-A/R,LATERA 57-KBO MODULE(L)-A/B,SIDE 825D-57-X80C 1 (W/SIDE AIR BAG) AN(8250-57-K80D) \*825D-57-K80D 1 (W/SIDE AIR BAG) **\***----COUVERCLE NO.1, AD.JUS | 57-041B | COVER NO.1, ADJ-FRT



|                                     |          |                       | TEUR                          |  |
|--------------------