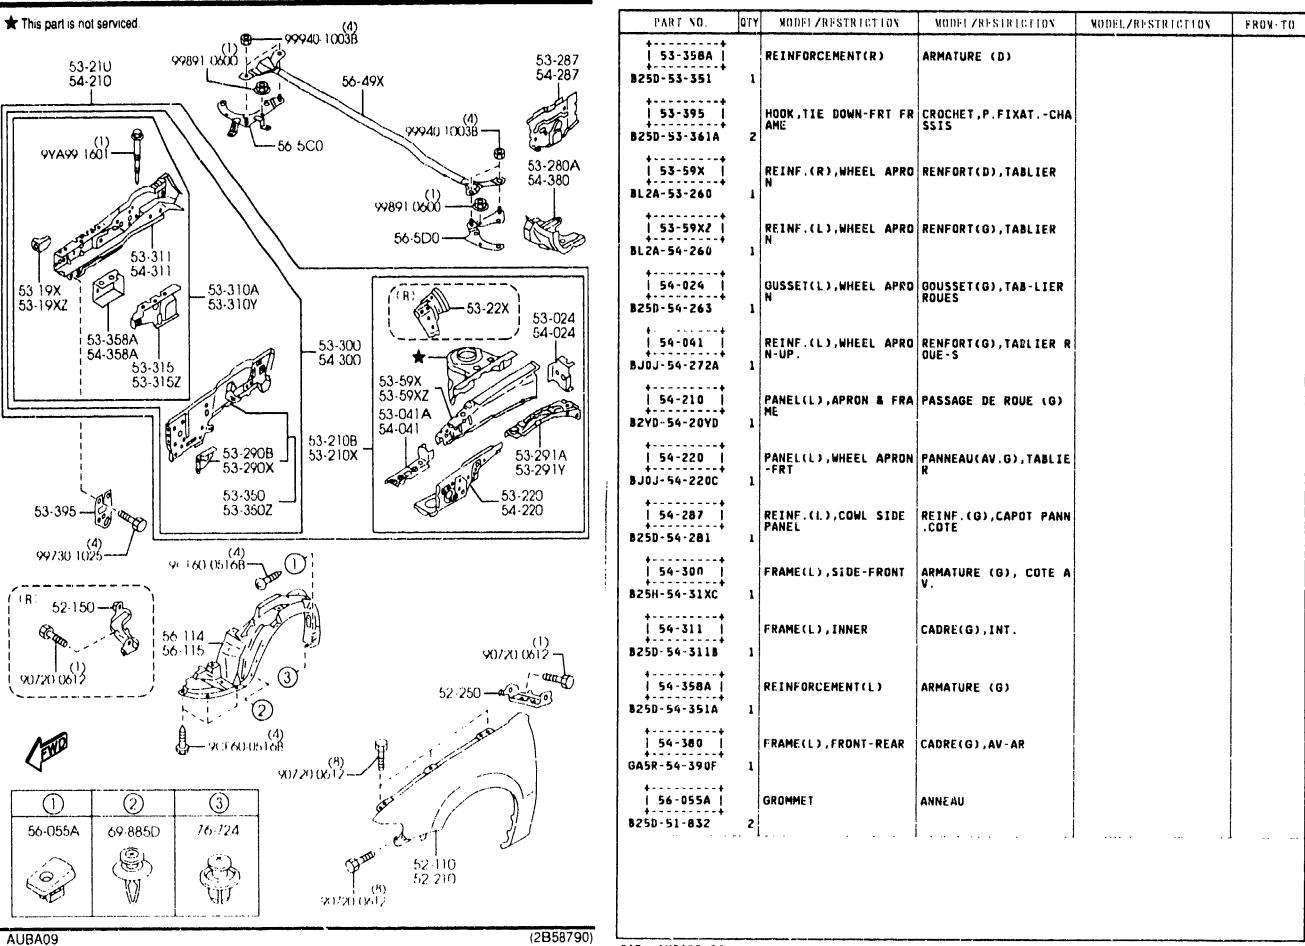

SECTION NAME INDEX (BODY)

SLOUGH

- . ...

Ľ

KEY SETS (4-DODR) 0900A -1 (1/2)

75-930 (W/O POWER DOOR LOCK) PART NO. QTY MODEL/RESTRICTION MODEL/RESTRICTION MODEL/RESTRICTION FROM-TO 09-010 1 14-010 KEY SET JEU DE BARILLET 62-494 BL80-09-010 1 (W/O POWER DR LOCK) (B.V.MANU) (MT) BL8E-09-010 1 (W/POWER DR LOCK) (B.V.MANU) (MT) 58-492 58-492A BL8H-09-010 1 (W/O POWER DR LOCK) 612 (B.V.AUTOM) (AT) Ō PL8J-09.010 1 (W/POWER DR LOCK) (AT) (B.V.AUTOM) -72-315A . . . . . . . . . . 58-315/ | CLIP(R),LOCK ATTACHE 8001-58-315A 1 . . . . . . . . . . . . | 50-315G | CLIP(L),LOCK ATTACHE . . . . . . . . . 58-49X 8001-59-315 1 CAP, KEY CYLINDER CAPUCHON CLAVETTE CY | 58-49X | -75-910 LINDR 825D-58-49X STEEL STEEL 2 58-315F | 58-492 | KEY, PRIMARY CLEF, PRIMAIRE KEY NO. IS REQUIRED KEY NO. IS REQUIRED GD78-58-492A | 58-492A | KEY, SECONDARY CLE DE RESERVE GD7B-58-493 KEY NO. IS REQUIRED KEY NO. IS REQUIRED 75-990 . . . . . . . . . (NO 2)g | 58-496A | SWITCH(R),LOCK-CYLIN INTERRUPT.(D),VERROU 60-436 DER -CYL. 75-950 (NO1) BJ0E-58-498 1 (W/POWER DR LOCK) 75.920 60-436 ----58-496Y SWITCH(L),LOCK-CYLIN INTERRUPT.(G),VERROU -CYL . DER 1 (W/POWER DR LOCK) BJ0E-59-498 58-49X ------60-436 BOLT, SET BOULON, JEU 66-155 58-315G H043-66-154 1 (ILLUST. NO.1) 66-157 KA01-66-154 1 (ILLUST. NO.2) 62-494 | GASKET,LOCK CYLINDER JOINT,CVLINDRE VERRO UTIL. 75-980 B25D-56-904 1 KEY, BLANK KEY, BLANK SWITCH, IGNITION | 66-155 CONTACT D'ALLUMAGE -- P R I MARY -SECONDARY LC70-66-151 76-201A 76-202 (2B48921) AUBA09