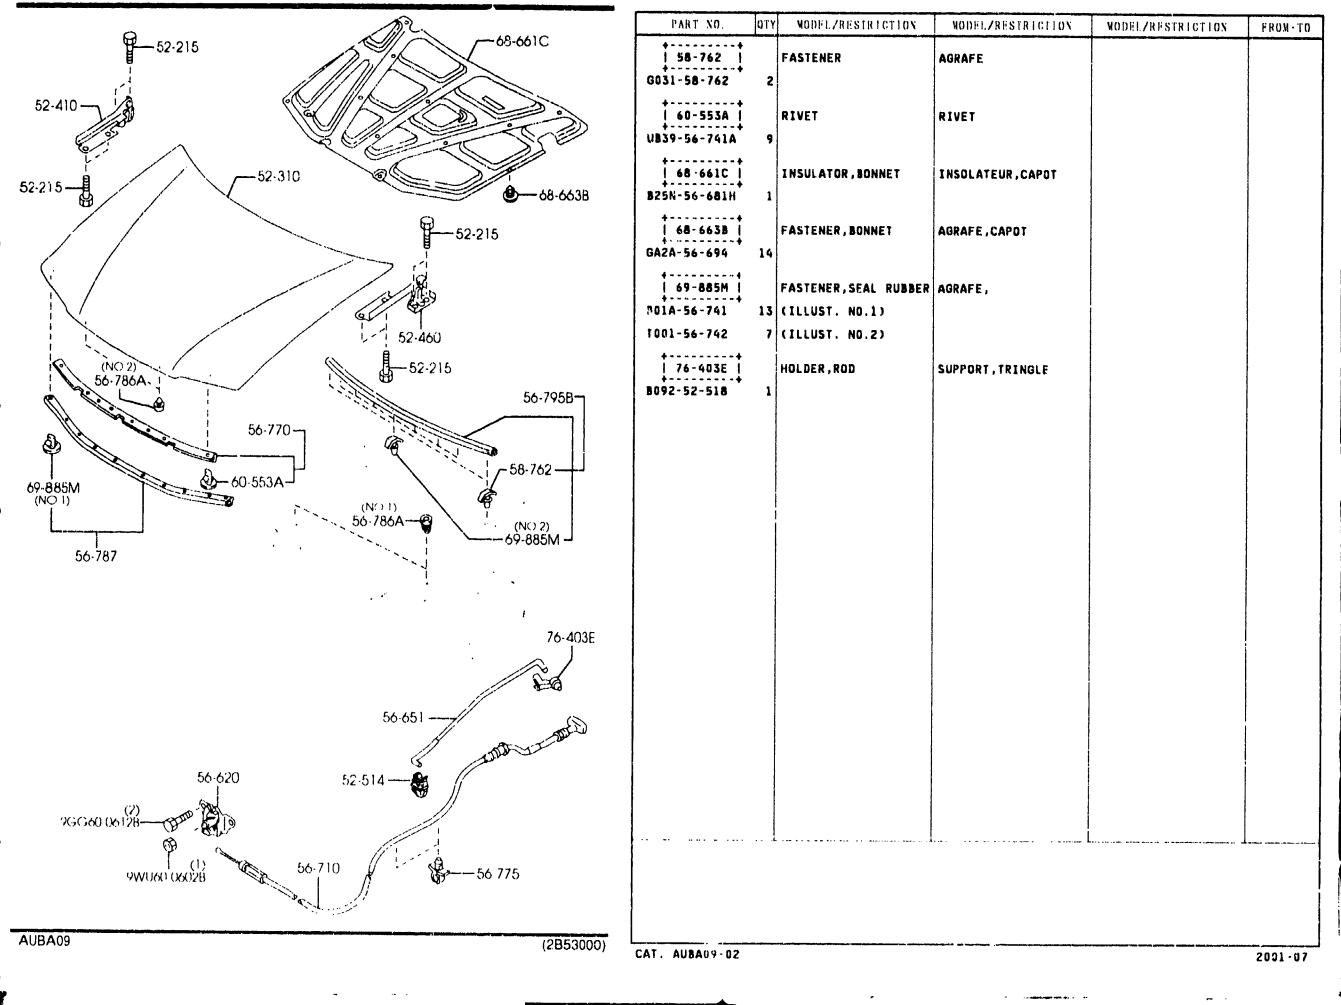

Jul.'01 (REVISED)

Catalog No. AU-BA09-02

LAYOUT OF CONTENTS / DISPOSITION TYPOGRAPHIQUE DE CONTENU / DISPOSICION DEL CONTENIDO / ANORDNUNG DES INHALTS

- The following is a typical example of the layout of contents on Mazda microfiche parts catalog.
- Voici un exemple typique de la disposition typographique de contenu dans les microfiches de catalogue des pièces de Mazda.
- El siguiente es un ejemplo típico de la disposición del contenido en una nucroficha del catálogo de repuestos de Mazda.
- Folgendes ist ein typisches Beispiel der Inhaltsanordnung des Mazda Mikrofiche-Ledekatalogs.

## Remark : The items listed under () nave been deleted from each liche since Dec. '93

(2)

- (1) Layout of contents
   Disposition Typographique de Contenu
   • Disposición del contenido
  - Disposición del contenido
     Anordnung des Inhalts
- (4) Section No. Index for the column • Index des Numeros das
- Sections pour les Colonnes • N° de la Recorún para el Indice
- AbschnitssnummerAndex für die Spalle
- (7) Alphabetical Index
   Index Alphabétique
   Index Alfabético
   Alphabetischer Index

• Pictorial Index • Index par Schémas • Indice Gráfico

Illustrierter Index

- ) IPustration & Text • Illustrations et Textes Illustración y Texto • Abbildung und Text
- (8) Model Identification
   Identification des Modèles
   Identificación del Modelo
   Modell Kern eichnung

- Master Section No. Index
   Index des Numéros des Sections Totale
   Indice dei Número de la Sección Maéstra
   Hauptabschnitssnummer-Index
- (6) Part No. Index
   Index des Numéros des Pièces
   Indice del N° de Pieza Teile-Nr. Index

(9)

- Vehicle Identification
   Système d'Identification de
   Vehicule
- Sistema de Identification de Vehicolo
- 2 sig identifikations
   system

© 2001 Mazda Motor Corporation

.

**PICTORIAL INDEX** 

2

ł

3-G 1