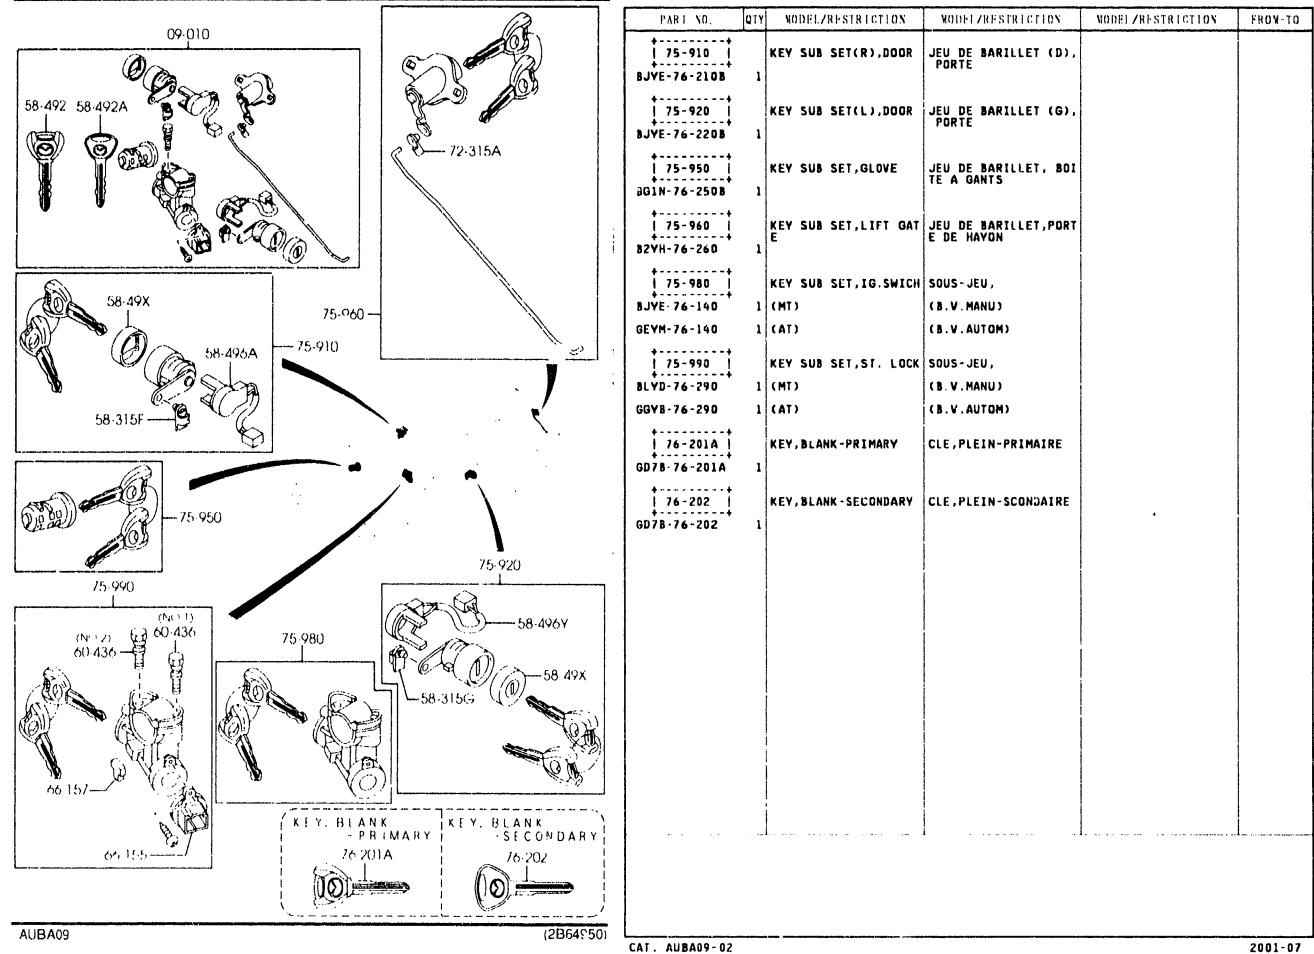

SECTION NAME INDEX (BODY)

SLOUGH

- . ...

Ľ

KEY SETS (4-DODR) 0900A -1 (1/2)

75-930 (W/O POWER DOOR LOCK) PART NO. QTY MODEL/RESTRICTION MODEL/RESTRICTION MODEL/RESTRICTION FROM-TO 09-010 1 14-010 KEY SET JEU DE BARILLET 62-494 BL80-09-010 1 (W/O POWER DR LOCK) (B.V.MANU) (MT) BL8E-09-010 1 (W/POWER DR LOCK) (B.V.MANU) (MT) 58-492 58-492A BL8H-09-010 1 (W/O POWER DR LOCK) 612 (B.V.AUTOM) (AT) Ō PL8J-09.010 1 (W/POWER DR LOCK) (AT) (B.V.AUTOM) -72-315A . . . . . . . . . . 58-315/ | CLIP(R),LOCK ATTACHE 8001-58-315A 1 . . . . . . . . . . . . | 50-315G | CLIP(L),LOCK ATTACHE . . . . . . . . . 58-49X 8001-59-315 1 CAP, KEY CYLINDER CAPUCHON CLAVETTE CY | 58-49X | -75-910 LINDR 825D-58-49X STEEL STEEL 2 58-315F | 58-492 | KEY, PRIMARY CLEF, PRIMAIRE KEY NO. IS REQUIRED KEY NO. IS REQUIRED GD78-58-492A | 58-492A | KEY, SECONDARY CLE DE RESERVE GD7B-58-493 KEY NO. IS REQUIRED KEY NO. IS REQUIRED 75-990 . . . . . . . . . (NO 2)g | 58-496A | SWITCH(R),LOCK-CYLIN INTERRUPT.(D),VERROU 60-436 DER -CYL. 75-950 (NO1) BJ0E-58-498 1 (W/POWER DR LOCK) 75.920 60-436 ----58-496Y SWITCH(L),LOCK-CYLIN INTERRUPT.(G),VERROU -CYL . DER 1 (W/POWER DR LOCK) BJ0E-59-498 58-49X ------60-436 BOLT, SET BOULON, JEU 66-155 58-315G H043-66-154 1 (ILLUST. NO.1) 66-157 KA01-66-154 1 (ILLUST. NO.2) 62-494 | GASKET,LOCK CYLINDER JOINT,CVLINDRE VERRO UTIL. 75-980 B25D-56-904 1 KEY, BLANK KEY, BLANK SWITCH, IGNITION | 66-155 CONTACT D'ALLUMAGE -- P R I MARY -SECONDARY LC70-66-151 76-201A 76-202 (2B48921) AUBA09