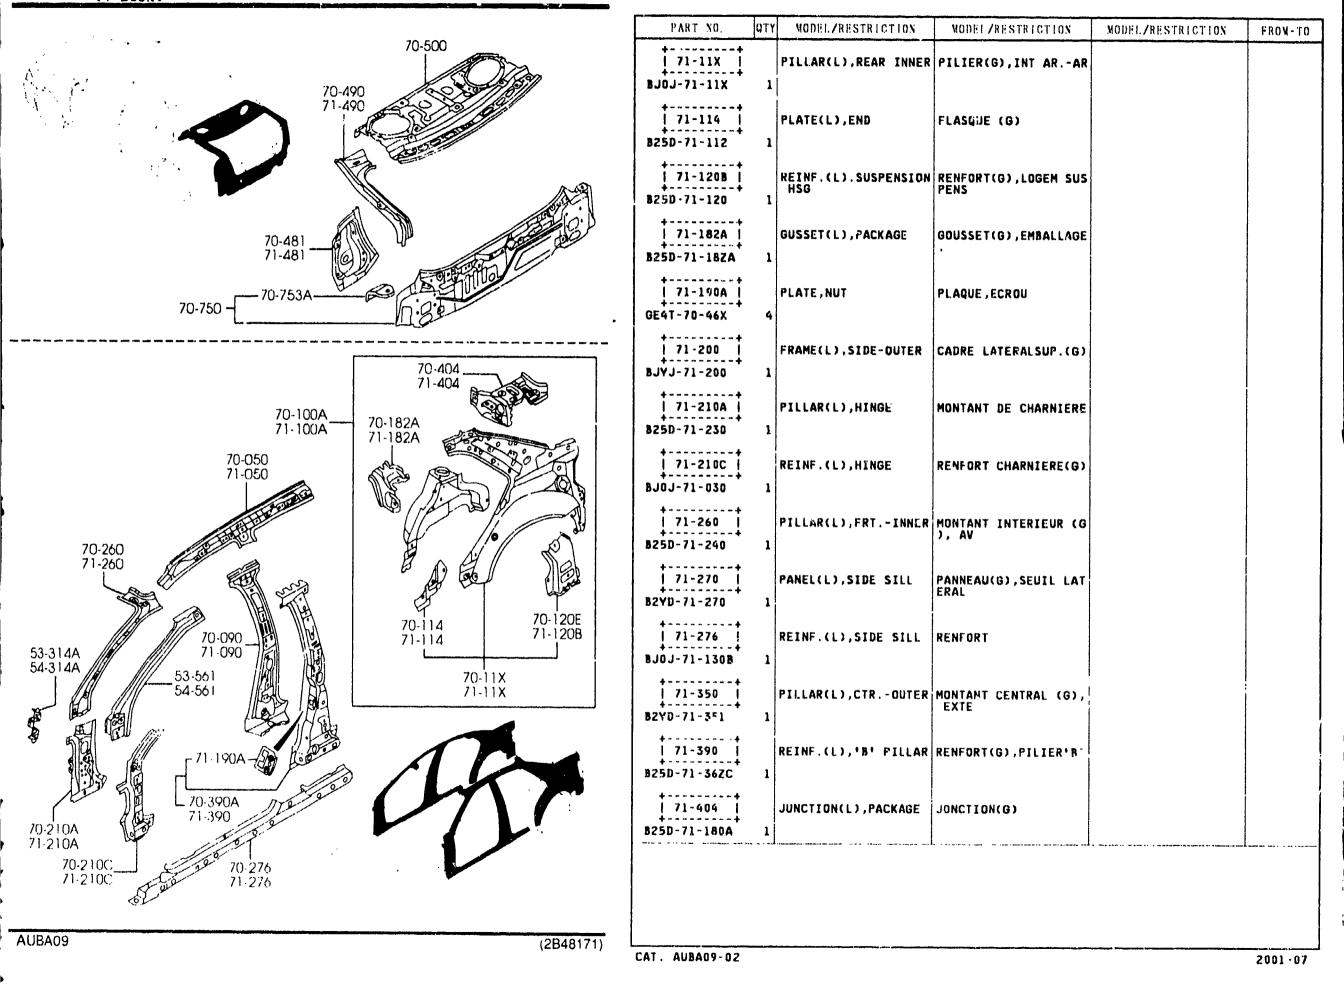

| PANEL,REAR END       | JJPE ARRIERE                  |                    |         |
| 70-753A  <br>B25D-70-753        | 2 | BRKT,BUMPER-REAR END | CONSOLE,PCHOCS,BDU<br>T AR.   |                    |         |
| 71-050  <br>  525D-71-050D      | 1 | RAIL(L),ROOF-INNER   | GOUTTIERE (G),INTERI<br>EUR T |                    |         |
| 71-090  <br>BJ0J-71-080         | 1 | PILLAR(L),CTRINNER   | MONTANT C (G), INTER<br>IEUR  |                    |         |
| 71-100A  <br>BJ0J-71-160        | 1 | PANEL(L),REAR PILLAR | PANNEAU(G), MONTANT A         |                    |         |
| •••                             |   |                      |                               |                    | L       |

NODEL/RESTRICTION

MODEL/RESTRICTION

FROM-TO

AUBA09



CAT. AUBA09-02

.







5340A SIDE PANELS (4-DOOR)

(2/2)

1

#### 5340A -4 \* SIDE PANELS (4-DOOR)



| (4-                       | DOO | R )                  |                               |                   |         |
|---------------------------|-----|----------------------|-------------------------------|-------------------|---------|
| PART NO.                  | QTY | WODEL/RESTRICTION    | MODEL/RESTRICTION             | MODEL/RESTRICTION | FROM-TO |
| / 71-481 /<br>25D-71-480  | 1   | PLATE(L),CORNER      | PLAQUE COIN(G)                |                   |         |
| 71-490  <br>25D-71-441    | 1   |                      | GOUTTIERE ARR.(G)             |                   |         |
| 74-090A  <br>  JYJ-70-221 | 1   | PILLAR(R),FRONT-OUT. | MONTANT EXT,AV(D)             |                   |