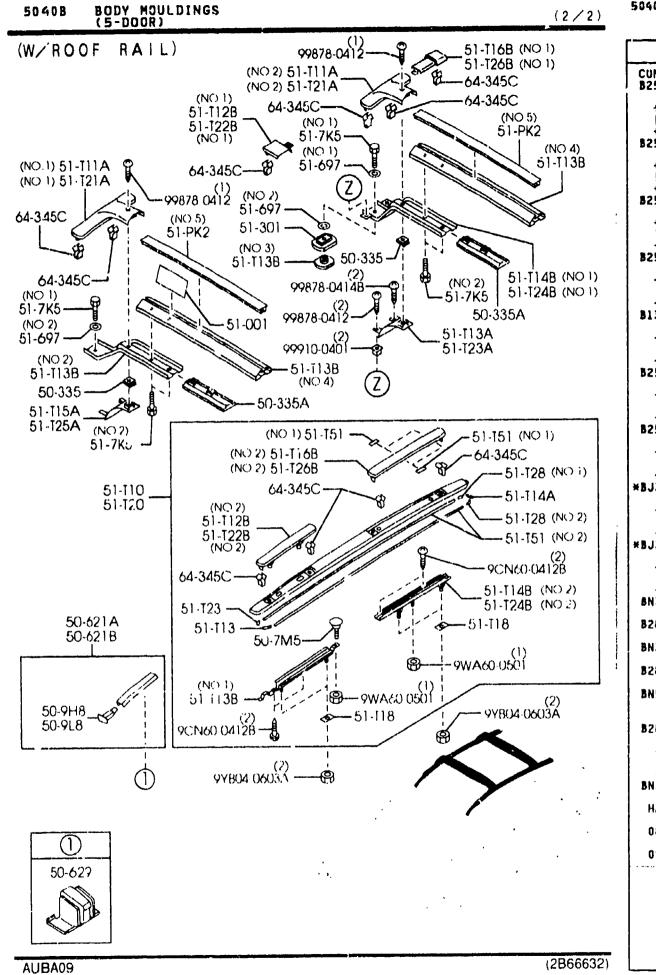

65G  <br>  50-665G  <br>  50-664   | 1   | ,LINE               | B PROTECTEUR(D),MOUL          |                   |         |
| ↓+<br>↓ 50-665H ↓<br>↓+<br>B25D-50-674 | 1   | PROTECTOR(L),MOULD- | B PROTECTEUR(G),MOUL          |                   |         |
| 1 50~670A 1<br>B25D-50~670A            |     | MOULD(L),RR.BELTLIN | E MOULURE(G),                 |                   |         |
| ++<br>  50-9H8  <br>++<br>825D-50-9H1A |     | PROTECTOR(R),ROOF M | L PRGTECTEUR(D),MOUL.         |                   |         |

(2807240) CAT. AUBA09-02

.

KE

2001-07

BODY MOULDINGS (4-DOOR) 5040A

### BODY MOULDINGS (4-DOOR) 5040A -2 \*



CAT. AUBA09-J2

151

2001-07

•-



3-M-4

. . . .

• ···• • ·

BODY MOULDINGS 504NB -1 (5-DOOR)



**15** |



(2/2)

### BODY MOULDINGS (5-DOOR) 5040B -2



| PART                           | NO.             | QTY  | MODEL/RESTRICTION                             | MODEL/RESTRICTION                           | WODEL/RESTRICTION | FPON-TO |
|--------------------------------|-----------------|------|-----------------------------------------------|---------------------------------------------|-------------------|---------|
| CUNT 'D<br>825D-50             | -660A           | 1    |                                               |                                             |                   |         |
| 50-<br>  50-<br>B25D-50        | 665G  <br>-664  | 1    | PROTECTOR(R),MOULD-B<br>.LINE                 | PROTECTEUR(D),MOUL<br>L.PRD                 |                   |         |
| 50-<br>  50-<br>  50-<br>  50- | 665H  <br>-674  | 1    | PR